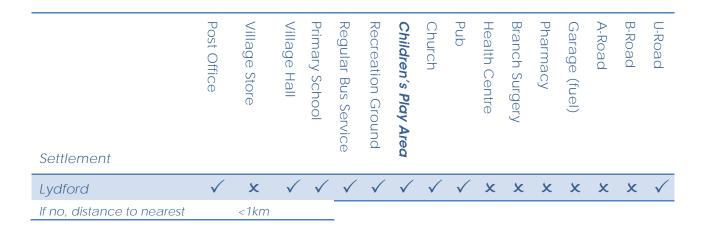

hin the following Parishes:

Lydford

Sites allocated for development in current local plan:

# No sites allocated for development

No affordable units have been delivered on other sites since 2008

# No recent housing survey to identify local need for housing

### Issues Paper Consultation (Dec 2016)

- No comments received from the Parish Council.
- No other comments known (respondents may not have submitted address details)

#### Infrastructure delivery

We are aware of the following items of infrastructure which are needed and have a reasonable prospect of being funded in the next 20 years:

None known

### Open Space, Sport and Recreation

We are aware of the following priorities for improving Open Space, Sport and Recreation facilities:

None known





#### **Settlement Services**



### Method of Travelling to work (Census 2011)