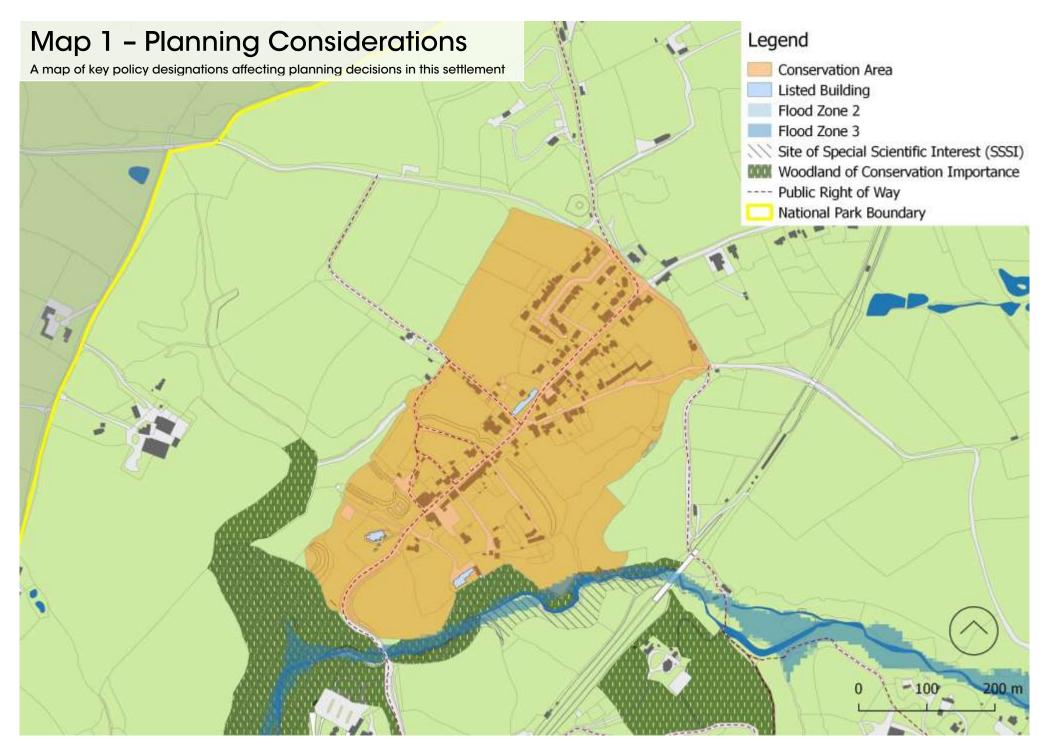

## Introduction

While set against a village history which is of great significance, the buildings of Lydford are, by and large, late, unremarkable and modest, both in size and architecture. What is remarkable about Lydford is its relative lack of modern development and therefore the preservation of its historic form.