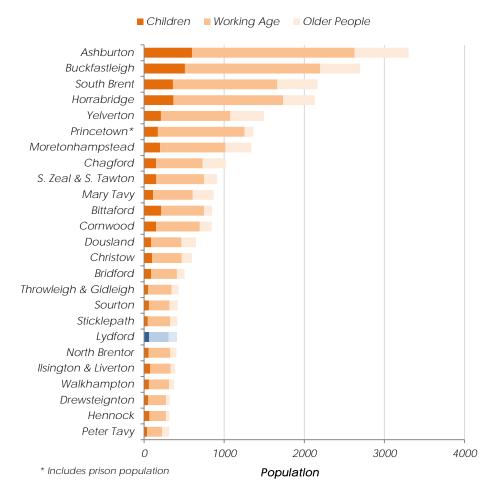

## Settlement Profile:

Lydford

## September 2019

This settlement profile has been prepared by Dartmoor National Park Authority to provide an overview of key information and issues for the settlement. It has been prepared in consultation with Parish/Town Councils and will be updated as necessary.



## Introduction

While set against a village history which is of great significance, the buildings of Lydford are, by and large, late, unremarkable and modest, both in size and architecture. What is remarkable about Lydford is its relative lack of modern development and therefore the preservation of its historic form.



Population 409

Census 2011, determined by best-fit Output Areas

### Age Profile (Census 2011)



### **Settlement comparison** (Census 2011)



## **Housing Stock**

### Average House Prices 2016

Excluding settlements with less than five sales, number of sales labelled



Land Registry, 2016

### **Identifying Housing Need**

Lydford's affordable housing need will be identified from housing need within the following Parishes:

Lydford

Sites allocated for development in current local plan:

# No sites allocated for development

No affordable units have been delivered on other sites since 2008

# No recent housing survey to identify local need for housing

### Issues Paper Consultation (Dec 2016)

- No comments received from the Parish Council.
- No other comments known (respondents may not have submitted address details)

#### Infrastructure delivery

We are aware of the following items of infrastructure which are needed and ha