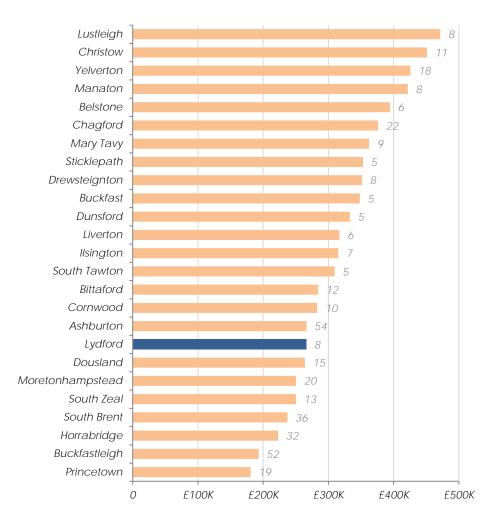

### Average House Prices 2016

Excluding settlements with less than five sales, number of sales labelled

Land Registry, 2016