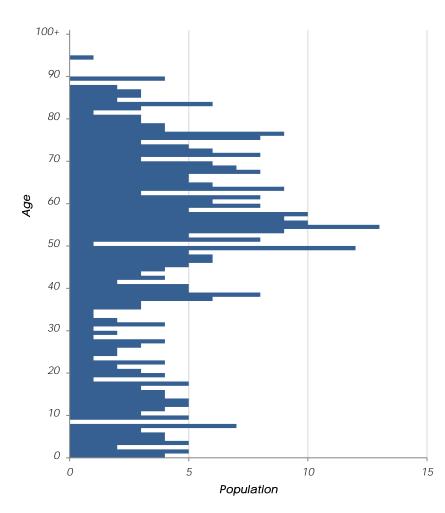

## Settlement Profile:

Lydford

## September 2019

This settlement profile has been prepared by Dartmoor National Park Authority to provide an overview of key information and issues for the settlement. It has been prepared in consultation with Parish/Town Councils and will be updated as necessary.



## Introduction

While set against a village history which is of great significance, the buildings of Lydford are, by and large, late, unremarkable and modest, both in size and architecture. What is remarkable about Lydford is its relative lack of modern development and therefore the preservation of its historic form.



Population 409

Census 2011, determined by best-fit Output Areas

### Age Profile (Census 2011)



### **Settlement comparison** (Census 2011)



## **Housing Stock**

### Average House Prices 2016

Excluding settlements with less than five sales, number of sales labelled



Land Registry, 2016

### **Identifying Housing Need**

Lydford's affordable housing need will be identified from housing need within the following Parishes:

Lydford

Sites allocated for development in current local plan:

# No sites allocated for development

No affordable units have been delivered on other sites since 2008

# No recent housing survey to identify local need for housing

### Issues Paper Consultation (Dec 2016)

- No comments received from the Parish Council.
- No other comments known (respondents may not have submitted address details)

#### Infrastructure delivery

We are aware of the following