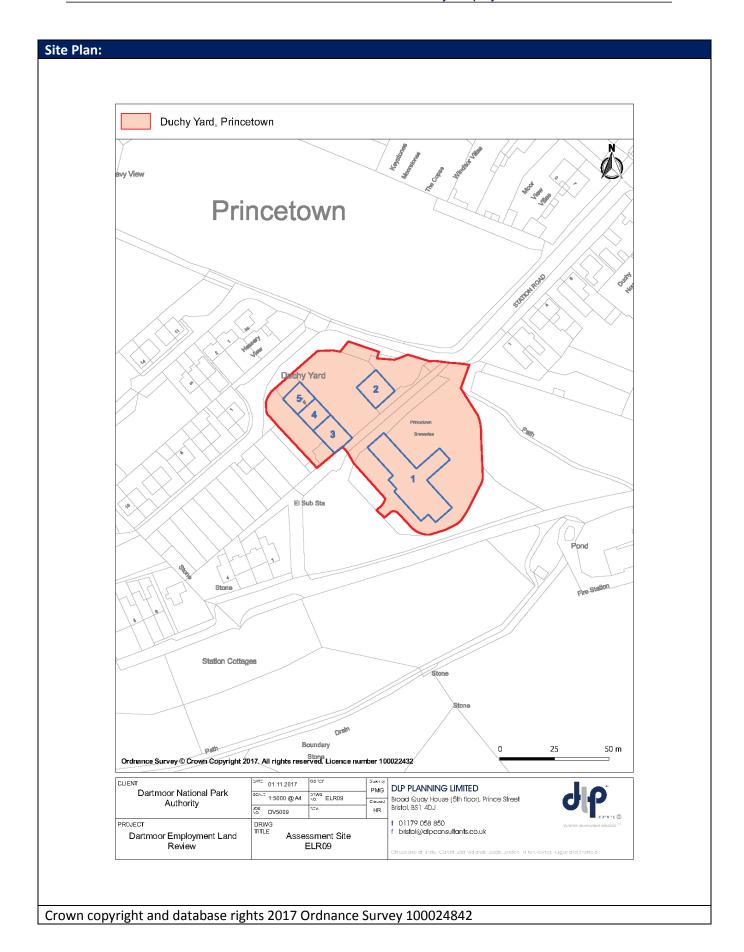

## 13.0 APPENDIX C - EMPLOYMENT SITE ASSESSMENT PROFORMAS

| Motorcycles                                                                                                                                                                                                                                                                                                                                                                                                                                                                                                                                                                                                                                                                                                                                                                                                                                                                                                                                                                                                                                                                                                                                                                                                                                                                                                                                                                                                                                                                                                                                                                                                                                                                                                                                                                                                                                                                                                                                                                                                                                                                                                                    | Site Infor                                                             | mation           |             |                 |                          |                                     |                |              |
|--------------------------------------------------------------------------------------------------------------------------------------------------------------------------------------------------------------------------------------------------------------------------------------------------------------------------------------------------------------------------------------------------------------------------------------------------------------------------------------------------------------------------------------------------------------------------------------------------------------------------------------------------------------------------------------------------------------------------------------------------------------------------------------------------------------------------------------------------------------------------------------------------------------------------------------------------------------------------------------------------------------------------------------------------------------------------------------------------------------------------------------------------------------------------------------------------------------------------------------------------------------------------------------------------------------------------------------------------------------------------------------------------------------------------------------------------------------------------------------------------------------------------------------------------------------------------------------------------------------------------------------------------------------------------------------------------------------------------------------------------------------------------------------------------------------------------------------------------------------------------------------------------------------------------------------------------------------------------------------------------------------------------------------------------------------------------------------------------------------------------------|------------------------------------------------------------------------|------------------|-------------|-----------------|--------------------------|-------------------------------------|----------------|--------------|
| Site Area (hectares)  0.67 ha  The estate includes a mixture of B1/B2 units. The building fronting the B3352 is of newer construction having been completed in 2010. This building is in use by Ashburton Cookery School. The other 3 units are purpose built garage buildings and look to have been built in the 1970's with reasonably tidy exteriors. Adjacent land uses include both residential and employment. No change in occupants since the last survey in 2012.  Planning History/Ownership  Ref Address Occupier Business Use class Footprint ELR01_1 A38 Garage Devon Motorhomes Vehicle MOT and Repairs B2 383  ELR01_2 A38 Garage John Tremlet Motorcycle repairs and MOT B2 221  Motorcycles Tyre fitting depot B1 (c) 400  ELR01_3 A38 Garage Ashburton Tyres Tyre fitting depot B1 (c) 400  ELR01_4 A38 Garage Ashburton Cookery School Training / B1 (D) 382  ELR01_5 A38 Garage Ashburton Cookery School Training / B1 (D) 382  ELR01_6 A38 Garage Ashburton Educational Ashburton School Educational Ashburton Educational Ashburton School Educational Ashburton Educational Ashburton School Educational Ashburton Education Education Education Educational Education Education Education Education Education Educati |                                                                        | nation           | EL DO1      | Address         |                          | A 2 0 Covers of                     | Dunimana David |              |
| Site Area (hectares)    0.67   Market Segment   General industrial and business                                                                                                                                                                                                                                                                                                                                                                                                                                                                                                                                                                                                                                                                                                                                                                                                                                                                                                                                                                                                                                                                                                                                                                                                                                                                                                                                                                                                                                                                                                                                                                                                                                                                                                                                                                                                                                                                                                                                                                                                                                                | SITE KET                                                               |                  | ELKUT       | Address         |                          | l -                                 |                |              |
| The estate includes a mixture of B1/ B2 units. The building fronting the B3352 is of newer construction having been completed in 2010. This building is in use by Ashburton Cookery School. The other 3 units are purpose built garage buildings and look to have been built in the 1970's with reasonably tidy exteriors. Adjacent land uses include both residential and employment. No change in occupants since the last survey in 2012.  Planning History/Ownership  Ref Address Occupier Business Use class Footprint  ELRO1_1 A38 Garage Devon Motorhomes Vehicle MOT and Repairs B2 383  ELRO1_2 A38 Garage John Tremlet Motorcycle repairs and MOT B2 221  Motorcycles Motorcycles Further Motorcycles and Motorcycles ELRO1_3 A38 Garage Ashburton Tyres Tyre fitting depot B1 (c) 400  ELRO1_4 A38 Garage Ashburton Cookery School Training B1 (D1) 382  ELRO1_4 A38 Garage Ashburton Further Motorcycles Further Motorcycles Educational  Market Attractiveness Criteria  1.1: Has the site been formally identified for employment for at least 10 yes years? This could include works on site but also new or revised planning applications for buildings regulations applications.  1.3: Is the site being actively marketed as an employment site?  1.4: Is the site being actively marketed as an employment site?  1.5: Is the site in multiple ownership/occupation, or owned by an organisation unlikely to bring it forward for development?  1.6: Is there a valid permission for employment development?  1.7: Would employment development on this site be viable, without public funding to resolve infrastructure or other on-site constraints?  1.8: Is the site immediately available?  The site is well located with good access to the A38, the units are all occupied and appear in good condition. The market for employment accommodation across Dartmoor tends to be local in nature, meeting the needs of local businesses. This site is likely to continue to be attractive to the local market and businesses from the wider area in search of good access to the A38.  Sustainable Devel | 611 . 1                                                                | //               | 0.67        | 20.1.2          | •                        |                                     |                |              |
| newer construction having been completed in 2010. This building is in use by Ashburton Cookery School. The other 3 units are purpose built garage buildings and look to have been built in the 1970's with reasonably tidy exteriors. Adjacent land uses include both residential and employment. No change in occupants since the last survey in 2012.  Planning History/Ownership  Ref Address Occupier Business Use Class Footprint  ELR01_1 A38 Garage Devon Motorhomes Vehicle MOT and Repairs B2 383  ELR01_2 A38 Garage John Tremlet Motorcycles Pairs and MOT B2 221  Motorcycles Tyre fitting depot B1 (c) 400  ELR01_3 A38 Garage Ashburton Cookery School Training / B1 (D1) 382  ELR01_4 A38 Garage Ashburton Cookery School Training / B1 (D1) 382  ELR01_4 A38 Garage Ashburton Cookery School Training / B1 (D1) 382  ELR01_5 A38 Garage Ashburton Cookery School Training / B1 (D1) 382  ELR01_6 A38 Garage Ashburton Cookery School Training / B1 (D1) 382  ELR01_7 A38 Garage Ashburton Cookery School Training / B1 (D1) 382  ELR01_8 Sthe site been formally identified for employment for at least 10 years?  1.2: Has the site been any recent development activity, within the last 5 years? This could include works on site but also new or revised planning applications/building regulations applications.  1.3: Is the site being actively marketed as an employment site?  1.4: Is the site being actively marketed as an employment site?  1.5: Is the site in multiple ownership/occupation, or owned by an organisation unlikely to bring it forward for development?  1.5: Is the site in multiple ownership/occupation, or owned by an organisation unlikely to bring it forward for development?  1.6: Is there a valid permission for employment development, likely to meet market requirements? Or for an alternative use?  1.7: Would employment development or other on-site constraints?  1.8: Is the site immediately available?  The site is well located with good access to the A38, the units are all occupied and appear in good condition. The market for employment accommoda | Site Area                                                              | (nectares)       |             | Market Segi     | ment                     | General indu                        | strial and bus | siness       |
| Ashburton Cookery School. The other 3 units are purpose built garage buildings and look to have been built in the 1970's with reasonably tidy exteriors. Adjacent land uses include both residential and employment. No change in occupants since the last survey in 2012.    Planning History/Ownership   Ref                                                                                                                                                                                                                                                                                                                                                                                                                                                                                                                                                                                                                                                                                                                                                                                                                                                                                                                                                                                                                                                                                                                                                                                                                                                                                                                                                                                                                                                                                                                                                                                                                                                                                                                                                                                                                 |                                                                        |                  |             |                 |                          |                                     |                |              |
| look to have been built in the 1970's with reasonably tidy exteriors. Adjacent land uses include both residential and employment. No change in occupants since the last survey in 2012.   Planning History/Ownership   Ref                                                                                                                                                                                                                                                                                                                                                                                                                                                                                                                                                                                                                                                                                                                                                                                                                                                                                                                                                                                                                                                                                                                                                                                                                                                                                                                                                                                                                                                                                                                                                                                                                                                                                                                                                                                                                                                                                                     |                                                                        |                  |             |                 | •                        |                                     | •              | •            |
| uses include both residential and employment. No change in occupants since the last survey in 2012.  Planning History/Ownership Ref Address Occupier Business Use Class Footprint ELR01_1 A38 Garage Devon Motorhomes Vehicle MOT and Repairs B2 383  ELR01_2 A38 Garage John Tremlet Motorcycle repairs and MOT B2 221  Motorcycles ELR01_3 A38 Garage Ashburton Tyres Tyre fitting depot B1 (c) 400  ELR01_4 A38 Garage Ashburton Cookery Cookery School - Training / B1 (D1) 382  ELR01_4 A38 Garage Ashburton Cookery Educational  Market Attractiveness Criteria 1.1: Has the site been formally identified for employment for at least 10 years? 1.2: Has there been any recent development activity, within the last 5 years? This could include works on site but also new or revised planning applications in 2013/14 relating to applications/building regulations applications.  1.3: Is the site being actively marketed as an employment site? 1.4: Is the site owned by a developer or another agency known to undertake employment development? 1.5: Is the site in multiple ownership/occupation, or owned by an organisation unlikely to bring it forward for development? 1.6: Is there a valid permission for employment development? 1.7: Would employment development on this site be viable, without public funding to resolve infrastructure or other on-site constraints? 1.8: Is the site immediately available?  Market appraisal:  The site is well located with good access to the A38, the units are all occupied and appear in good condition. The market for employment accommodation across Dartmoor tends to be local in nature, meeting the needs of local businesses. This site is likely to continue to be attractive to the local market and businesses from the wider area in search of good access to the A38.  Sustainable Development Factors: 2.1: Would the site be allocated today for employment development, Pass and P | -                                                                      |                  |             | •               |                          |                                     |                | -            |
| last survey in 2012.   Planning History/Ownership   Ref                                                                                                                                                                                                                                                                                                                                                                                                                                                                                                                                                                                                                                                                                                                                                                                                                                                                                                                                                                                                                                                                                                                                                                                                                                                                                                                                                                                                                                                                                                                                                                                                                                                                                                                                                                                                                                                                                                                                                                                                                                                                        | Surroundi                                                              | ing Uses         |             |                 |                          |                                     |                | •            |
| Planning History/Ownership Ref Address Occupier Business Vehicle MOT and Repairs B2 383  ELR01_2 A38 Garage Devon Motorhomes Vehicle MOT and Repairs B2 383  ELR01_2 A38 Garage John Tremlet Motorcycle repairs and MOT B2 221  ELR01_3 A38 Garage Ashburton Tyres Tyre fitting depot B1 (c) 400  ELR01_4 A38 Garage Ashburton Cookery Cookery School - Training / B1 (D1) 382  ELR01_4 A38 Garage Ashburton Cookery Cookery School - Training / B1 (D1) 382  Market Attractiveness Criteria  1.1: Has the site been formally identified for employment for at least 10 years?  1.2: Has there been any recent development activity, within the last 5 years? This could include works on site but also new or revised planning applications/building regulations applications.  1.3: Is the site being actively marketed as an employment site?  1.4: Is the site owned by a developer or another agency known to undertake employment development?  1.5: Is the site in multiple ownership/occupation, or owned by an organisation unlikely to bring it forward for development?  1.6: Is there a valid permission for employment development, likely to meet market requirements? Or for an alternative use?  1.7: Would employment development on this site be viable, without public funding to resolve infrastructure or other on-site constraints?  1.8: Is the site immediately available?  Market appraisal:  The site is well located with good access to the A38, the units are all occupied and appear in good condition. The market for employment accommodation across Dartmoor tends to be local in nature, meeting the needs of local businesses. This site is likely to continue to be attractive to the local market and businesses from the wider area in search of good access to the A38.  Sustainable Development Factors:  2.1: Would the site be allocated today for employment development, Yes                                                                                                                                                                                                       |                                                                        |                  |             |                 | idential and employme    | ent. No change                      | e in occupan   | ts since the |
| Ref Address Occupier Business Use Class Footprint ELRO1_1 A38 Garage Devon Motorhomes Vehicle MOT and Repairs B2 383  ELRO1_2 A38 Garage John Tremlet Motorcycles Parish and MOT B2 221  ELRO1_3 A38 Garage Ashburton Tyres Tyre fitting depot B1 (c) 400  ELRO1_4 A38 Garage Ashburton Cookery Cookery School - Training / B1 (D1) 382  ELRO1_5 A38 Garage Ashburton Cookery Cookery School - Training / B1 (D1) 382  ELRO1_6 A38 Garage Ashburton Cookery Cookery School - Training / B1 (D1) 382  ELRO1_7 A38 Garage Ashburton Cookery Cookery School - Training / B1 (D1) 382  ELRO1_8 A38 Garage Ashburton Cookery Cookery School - Training / B1 (D1) 382  ELRO1_8 A38 Garage Ashburton Cookery Cookery School - Training / B1 (D1) 382  ELRO1_9 A38 Garage Ashburton Tyres Tyre fitting depot Parish (D1) 400  ELRO1_1 A38 Garage Ashburton Tyres Tyre fitting depot B1 (D1) 382  ELRO1_1 A38 Garage Ashburton Tyres Tyre fitting depot B1 (D1) 400  ELRO1_2 A38 Garage Ashburton Tyres Tyre fitting depot B1 (D1) 400  ELRO1_3 A38 Garage Ashburton Tyres Tyre fitting depot B1 (D1) 400  ELRO1_3 A38 Garage Ashburton Tyres Tyre fitting depot B1 (D1) 400  ELRO1_4 A38 Garage Ashburton Tyres Tyre fitting depot B1 (D1) 400  ELRO1_5 A38 Garage Ashburton Tyres Tyre fitting depot B1 (D1) 400  ELRO1_5 A38 Garage Ashburton Tyres Tyre fitting depot B1 (D1) 400  Foot Tyre fitting depot B1 (D1) 400  Foot Training / B1 (D1) 382  Foot Tyre fitting depot B1 (D1) 400  Foot Training / B1 (D1) 382  Foot Tyre fitting depot B2 (D1) 400  Foot Training / B1 (D1) 400  Foot Tyre fitting depot B2 (D1) 400  Foot Training / B1 (D | Diam'r.                                                                | 11:-1 /0         |             | /ey in 2012.    |                          |                                     |                |              |
| ELRO1_1 A38 Garage Devon Motorhomes Vehicle MOT and Repairs B2 383  ELRO1_2 A38 Garage John Tremlet Motorcycles  ELRO1_3 A38 Garage Ashburton Tyres Tyre fitting depot B1 (c) 400  ELRO1_4 A38 Garage Ashburton Cookery Cookery School - Training / B1 (D1) 382  ELRO1_5 A38 Garage Ashburton Cookery Cookery School - Training / B1 (D1) 382  ELRO1_6 A38 Garage Ashburton Cookery School - Training / B1 (D1) 382  ELRO1_7 A38 Garage Ashburton Cookery School - Training / B1 (D1) 382  ELRO1_8 A38 Garage Ashburton Cookery School - Training / B1 (D1) 382  ELRO1_8 A38 Garage Ashburton Cookery School - Training / B1 (D1) 382  ELRO1_9 A38 Garage Ashburton Cookery School - Training / B1 (D1) 382  ELRO1_1 A38 Garage Ashburton Cookery School - Training / B1 (D1) 382  ELRO1_1 A38 Garage Ashburton Cookery School - Training / B1 (D1) 382  ELRO1_2 A38 Garage Ashburton Cookery School - Training / B1 (D1) 382  ELRO1_2 A38 Garage Ashburton Cookery School - Training / B1 (D1) 382  ELRO1_2 A38 Garage Ashburton Cookery School - Training / B1 (D1) 382  ELRO1_3 A38 Garage Ashburton Cookery School - Training / B1 (D1) 382  ELRO1_4 A38 Garage Ashburton Cookery School - Training / B1 (D1) 382  Feducational Page Ashburton Cookery School - Training / B1 (D1) 382  Feducational Page Ashburton Cookery School - Training / B1 (D1) 382  Feducational Page Ashburton Cookery School - Training / B1 (D1) 382  Feducational Page Ashburton Cookery School - Training / B1 (D1) 382  Feducational Page Ashburton Cookery School - Training / B1 (D1) 382  Feducational Page Ashburton Cookery School - Training / B1 (D1) 382  Feducational Page Ashburton Cookery School - Training / Page Ashburton Cookery School School Page Ashburton Cookery School Page |                                                                        |                  |             |                 |                          |                                     |                | I            |
| ELRO1_2 A38 Garage John Tremlet Motorcycles FELRO1_3 A38 Garage Ashburton Tyres Tyre fitting depot B1 (c) 400  ELRO1_4 A38 Garage Ashburton Cookery Cookery School - Training / B1 (D1) 382  ELRO1_5 A38 Garage Ashburton Cookery Cookery School - Training / B1 (D1) 382  Market Attractiveness Criteria  1.1: Has the site been formally identified for employment for at least 10 years?  1.2: Has there been any recent development activity, within the last 5 years? This could include works on site but also new or revised planning applications/building regulations applications.  1.3: Is the site being actively marketed as an employment site?  1.4: Is the site owned by a developer or another agency known to undertake employment development?  1.5: Is the site in multiple ownership/occupation, or owned by an organisation unlikely to bring it forward for development?  1.6: Is there a valid permission for employment development, likely to meet market requirements? Or for an alternative use?  1.7: Would employment development on this site be viable, without public funding to resolve infrastructure or other on-site constraints?  1.8: Is the site immediately available?  Market appraisal:  The site is well located with good access to the A38, the units are all occupied and appear in good condition. The market for employment accommodation across Dartmoor tends to be local in nature, meeting the needs of local businesses. This site is likely to continue to be attractive to the local market and businesses from the wider area in search of good access to the A38.  Sustainable Development Factors:  2.1: Would the site be allocated today for employment development, Yes                                                                                                                                                                                                                                                                                                                                                                                          |                                                                        |                  | •           |                 |                          |                                     |                | · ·          |
| ELR01_3 A38 Garage Ashburton Tyres Tyre fitting depot B1 (c) 400  ELR01_4 A38 Garage Ashburton Cookery School Educational Feducational Feducational School Educational Feducational School Educational Feducational F | ELR01_1                                                                | A38 Garage       | Devon N     | Motorhomes      | Vehicle MOT and Rep      | airs                                | B2             | 383          |
| ELRO1_3 A38 Garage Ashburton Tyres Tyre fitting depot B1 (c) 400  ELRO1_4 A38 Garage Ashburton Cookery Cookery School - Training / B1 (D1) 382  Market Attractiveness Criteria  1.1: Has the site been formally identified for employment for at least 10 years?  1.2: Has there been any recent development activity, within the last 5 years? This could include works on site but also new or revised planning applications in 2013/14 relating to applications/building regulations applications.  1.3: Is the site being actively marketed as an employment site?  1.4: Is the site owned by a developer or another agency known to undertake employment development?  1.5: Is the site in multiple ownership/occupation, or owned by an organisation unlikely to bring it forward for development?  1.6: Is there a valid permission for employment development, likely to mere market requirements? Or for an alternative use?  1.7: Would employment development on this site be viable, without public funding to resolve infrastructure or other on-site constraints?  1.8: Is the site immediately available?  Market appraisal:  The site is well located with good access to the A38, the units are all occupied and appear in good condition. The market for employment accommodation across Dartmoor tends to be local in nature, meeting the needs of local businesses from the wider area in search of good access to the A38.  Sustainable Development Factors:  2.1: Would the site be allocated today for employment development, leading public transport and freight access, environmental impacts and                                                                                                                                                                                                                                                                                                                                                                                                                                                                                                   | ELR01_2                                                                | A38 Garage       | John Tre    | emlet           | Motorcycle repairs ar    | nd MOT                              | B2             | 221          |
| ELR01_4 A38 Garage                                                                                                                                                                                                                                                                                                                                                                                                                                                                                                                                                                                                                                                                                                                                                                                                                                                                                                                                                                                                                                                                                                                                                                                                                                                                                                                                                                                                                                                                                                                                                                                                                                                                                                                                                                                                                                                                                                                                                                                                                                                                                                             |                                                                        |                  | Motorcy     | ycles           |                          |                                     |                |              |
| Market Attractiveness Criteria 1.1: Has the site been formally identified for employment for at least 10 years? 1.2: Has there been any recent development activity, within the last 5 years? This could include works on site but also new or revised planning applications/building regulations applications.  1.3: Is the site being actively marketed as an employment site? 1.4: Is the site owned by a developer or another agency known to undertake employment development? 1.5: Is the site in multiple ownership/occupation, or owned by an organisation unlikely to bring it forward for development? 1.6: Is there a valid permission for employment development, likely to meet market requirements? Or for an alternative use? 1.7: Would employment development on this site be viable, without public funding to resolve infrastructure or other on-site constraints? 1.8: Is the site immediately available?  Market appraisal:  The site is well located with good access to the A38, the units are all occupied and appear in good condition. The market for employment accommodation across Dartmoor tends to be local in nature, meeting the needs of local businesses. This site is likely to continue to be attractive to the local market and businesses from the wider area in search of good access to the A38.  Sustainable Development Factors: 2.1: Would the site be allocated today for employment development, measured against present sustainability criteria (including public transport and freight access, environmental impacts and                                                                                                                                                                                                                                                                                                                                                                                                                                                                                                                                                      | ELR01_3                                                                | A38 Garage       | Ashburt     | on Tyres        | Tyre fitting depot       |                                     | B1 (c)         | 400          |
| Market Attractiveness Criteria 1.1: Has the site been formally identified for employment for at least 10 years? 1.2: Has there been any recent development activity, within the last 5 years? This could include works on site but also new or revised planning applications/building regulations applications.  1.3: Is the site being actively marketed as an employment site? 1.4: Is the site owned by a developer or another agency known to undertake employment development? 1.5: Is the site in multiple ownership/occupation, or owned by an organisation unlikely to bring it forward for development? 1.6: Is there a valid permission for employment development, likely to meet market requirements? Or for an alternative use? 1.7: Would employment development on this site be viable, without public funding to resolve infrastructure or other on-site constraints? 1.8: Is the site immediately available?  Market appraisal:  The site is well located with good access to the A38, the units are all occupied and appear in good condition. The market for employment accommodation across Dartmoor tends to be local in nature, meeting the needs of local businesses. This site is likely to continue to be attractive to the local market and businesses from the wider area in search of good access to the A38.  Sustainable Development Factors: 2.1: Would the site be allocated today for employment development, measured against present sustainability criteria (including public transport and freight access, environmental impacts and                                                                                                                                                                                                                                                                                                                                                                                                                                                                                                                                                      | ELDO1 1                                                                | A29 Carago       | Achburt     | on Cookony      | Cookery School           | Training /                          | D1 (D1)        | 202          |
| Market Attractiveness Criteria  1.1: Has the site been formally identified for employment for at least 10 years?  1.2: Has there been any recent development activity, within the last 5 applications in 2013/14 relating to extensions and administration buildings.  1.3: Is the site being actively marketed as an employment site?  1.4: Is the site owned by a developer or another agency known to undertake employment development?  1.5: Is the site in multiple ownership/occupation, or owned by an organisation unlikely to bring it forward for development, likely to market requirements? Or for an alternative use?  1.7: Would employment development on this site be viable, without public funding to resolve infrastructure or other on-site constraints?  1.8: Is the site immediately available?  Market appraisal:  The site is well located with good access to the A38, the units are all occupied and appear in good condition. The market for employment accommodation across Dartmoor tends to be local in nature, meeting the needs of local businesses. This site is likely to continue to be attractive to the local market and businesses from the wider area in search of good access to the A38.  Sustainable Development Factors:  2.1: Would the site be allocated today for employment development, measured against present sustainability criteria (including public transport and freight access, environmental impacts and                                                                                                                                                                                                                                                                                                                                                                                                                                                                                                                                                                                                                                                             | ELNUI_4                                                                | A36 Galage       |             | on cookery      | ,                        | rranning /                          | BI (DI)        | 302          |
| 1.1: Has the site been formally identified for employment for at least 10 years?  1.2: Has there been any recent development activity, within the last 5 years? This could include works on site but also new or revised planning applications in 2013/14 relating to extensions and administration buildings.  1.3: Is the site being actively marketed as an employment site?  1.4: Is the site owned by a developer or another agency known to undertake employment development?  1.5: Is the site in multiple ownership/occupation, or owned by an organisation unlikely to bring it forward for development?  1.6: Is there a valid permission for employment development, likely to meet market requirements? Or for an alternative use?  1.7: Would employment development on this site be viable, without public funding to resolve infrastructure or other on-site constraints?  1.8: Is the site immediately available?  Market appraisal:  The site is well located with good access to the A38, the units are all occupied and appear in good condition. The market for employment accommodation across Dartmoor tends to be local in nature, meeting the needs of local businesses. This site is likely to continue to be attractive to the local market and businesses from the wider area in search of good access to the A38.  Sustainable Development Factors:  2.1: Would the site be allocated today for employment development, measured against present sustainability criteria (including public transport and freight access, environmental impacts and                                                                                                                                                                                                                                                                                                                                                                                                                                                                                                                                                 | Market A                                                               | ttractiveness Cr |             |                 | Luucationai              |                                     |                |              |
| years?  1.2: Has there been any recent development activity, within the last 5 years? This could include works on site but also new or revised planning applications in 2013/14 relating to extensions and administration buildings.  1.3: Is the site being actively marketed as an employment site?  1.4: Is the site owned by a developer or another agency known to undertake employment development?  1.5: Is the site in multiple ownership/occupation, or owned by an organisation unlikely to bring it forward for development?  1.6: Is there a valid permission for employment development, likely to meet market requirements? Or for an alternative use?  1.7: Would employment development on this site be viable, without public funding to resolve infrastructure or other on-site constraints?  1.8: Is the site immediately available?  Market appraisal:  The site is well located with good access to the A38, the units are all occupied and appear in good condition. The market for employment accommodation across Dartmoor tends to be local in nature, meeting the needs of local businesses. This site is likely to continue to be attractive to the local market and businesses from the wider area in search of good access to the A38.  Sustainable Development Factors:  2.1: Would the site be allocated today for employment development, measured against present sustainability criteria (including public transport and freight access, environmental impacts and                                                                                                                                                                                                                                                                                                                                                                                                                                                                                                                                                                                                                           |                                                                        |                  |             | tified for empl | ovment for at least 10   | Yes                                 |                |              |
| 1.2: Has there been any recent development activity, within the last 5 years? This could include works on site but also new or revised planning applications/building regulations applications.  1.3: Is the site being actively marketed as an employment site?  1.4: Is the site owned by a developer or another agency known to undertake employment development?  1.5: Is the site in multiple ownership/occupation, or owned by an organisation unlikely to bring it forward for development?  1.6: Is there a valid permission for employment development, likely to meet market requirements? Or for an alternative use?  1.7: Would employment development on this site be viable, without public funding to resolve infrastructure or other on-site constraints?  1.8: Is the site immediately available?  Market appraisal:  The site is well located with good access to the A38, the units are all occupied and appear in good condition. The market for employment accommodation across Dartmoor tends to be local in nature, meeting the needs of local businesses. This site is likely to continue to be attractive to the local market and businesses from the wider area in search of good access to the A38.  Sustainable Development Factors:  2.1: Would the site be allocated today for employment development, measured against present sustainability criteria (including public transport and freight access, environmental impacts and                                                                                                                                                                                                                                                                                                                                                                                                                                                                                                                                                                                                                                                                |                                                                        |                  | ,           |                 | ,                        |                                     |                |              |
| applications in 2013/14 relating to extensions and administration buildings.  1.3: Is the site being actively marketed as an employment site?  1.4: Is the site owned by a developer or another agency known to undertake employment development?  1.5: Is the site in multiple ownership/occupation, or owned by an organisation unlikely to bring it forward for development, likely to meet market requirements? Or for an alternative use?  1.7: Would employment development on this site be viable, without public funding to resolve infrastructure or other on-site constraints?  1.8: Is the site immediately available?  Market appraisal:  The site is well located with good access to the A38, the units are all occupied and appear in good condition. The market for employment accommodation across Dartmoor tends to be local in nature, meeting the needs of local businesses. This site is likely to continue to be attractive to the local market and businesses from the wider area in search of good access to the A38.  Sustainable Development Factors:  2.1: Would the site be allocated today for employment development, measured against present sustainability criteria (including public transport and freight access, environmental impacts and                                                                                                                                                                                                                                                                                                                                                                                                                                                                                                                                                                                                                                                                                                                                                                                                                                                 |                                                                        | here been anv i  | recent dev  | elopment act    | ivity, within the last 5 | Yes, the Cookery school submitted 2 |                |              |
| applications/building regulations applications.  1.3: Is the site being actively marketed as an employment site?  1.4: Is the site owned by a developer or another agency known to undertake employment development?  1.5: Is the site in multiple ownership/occupation, or owned by an organisation unlikely to bring it forward for development, likely to meet market requirements? Or for an alternative use?  1.7: Would employment development on this site be viable, without public funding to resolve infrastructure or other on-site constraints?  1.8: Is the site immediately available?  Market appraisal:  The site is well located with good access to the A38, the units are all occupied and appear in good condition. The market for employment accommodation across Dartmoor tends to be local in nature, meeting the needs of local businesses. This site is likely to continue to be attractive to the local market and businesses from the wider area in search of good access to the A38.  Sustainable Development Factors:  2.1: Would the site be allocated today for employment development, measured against present sustainability criteria (including public transport and freight access, environmental impacts and                                                                                                                                                                                                                                                                                                                                                                                                                                                                                                                                                                                                                                                                                                                                                                                                                                                                              |                                                                        | •                |             | •               | • •                      |                                     |                |              |
| 1.3: Is the site being actively marketed as an employment site?  1.4: Is the site owned by a developer or another agency known to undertake employment development?  1.5: Is the site in multiple ownership/occupation, or owned by an organisation unlikely to bring it forward for development?  1.6: Is there a valid permission for employment development, likely to meet market requirements? Or for an alternative use?  1.7: Would employment development on this site be viable, without public funding to resolve infrastructure or other on-site constraints?  1.8: Is the site immediately available?  Market appraisal:  The site is well located with good access to the A38, the units are all occupied and appear in good condition. The market for employment accommodation across Dartmoor tends to be local in nature, meeting the needs of local businesses. This site is likely to continue to be attractive to the local market and businesses from the wider area in search of good access to the A38.  Sustainable Development Factors:  2.1: Would the site be allocated today for employment development, measured against present sustainability criteria (including public transport and freight access, environmental impacts and                                                                                                                                                                                                                                                                                                                                                                                                                                                                                                                                                                                                                                                                                                                                                                                                                                                                 | •                                                                      |                  |             |                 | , ,                      |                                     |                | _            |
| 1.4: Is the site owned by a developer or another agency known to undertake employment development?  1.5: Is the site in multiple ownership/occupation, or owned by an organisation unlikely to bring it forward for development?  1.6: Is there a valid permission for employment development, likely to meet market requirements? Or for an alternative use?  1.7: Would employment development on this site be viable, without public funding to resolve infrastructure or other on-site constraints?  1.8: Is the site immediately available?  Market appraisal:  The site is well located with good access to the A38, the units are all occupied and appear in good condition. The market for employment accommodation across Dartmoor tends to be local in nature, meeting the needs of local businesses. This site is likely to continue to be attractive to the local market and businesses from the wider area in search of good access to the A38.  Sustainable Development Factors:  2.1: Would the site be allocated today for employment development, measured against present sustainability criteria (including public transport and freight access, environmental impacts and                                                                                                                                                                                                                                                                                                                                                                                                                                                                                                                                                                                                                                                                                                                                                                                                                                                                                                                                  |                                                                        |                  | •           |                 |                          | buildings.                          |                |              |
| undertake employment development?  1.5: Is the site in multiple ownership/occupation, or owned by an organisation unlikely to bring it forward for development?  1.6: Is there a valid permission for employment development, likely to meet market requirements? Or for an alternative use?  1.7: Would employment development on this site be viable, without public funding to resolve infrastructure or other on-site constraints?  1.8: Is the site immediately available?  Market appraisal:  The site is well located with good access to the A38, the units are all occupied and appear in good condition. The market for employment accommodation across Dartmoor tends to be local in nature, meeting the needs of local businesses. This site is likely to continue to be attractive to the local market and businesses from the wider area in search of good access to the A38.  Sustainable Development Factors:  2.1: Would the site be allocated today for employment development, measured against present sustainability criteria (including public transport and freight access, environmental impacts and                                                                                                                                                                                                                                                                                                                                                                                                                                                                                                                                                                                                                                                                                                                                                                                                                                                                                                                                                                                                   | 1.3: Is the                                                            | site being activ | ely marke   | ted as an emp   | loyment site?            | No                                  |                |              |
| 1.5: Is the site in multiple ownership/occupation, or owned by an organisation unlikely to bring it forward for development?  1.6: Is there a valid permission for employment development, likely to meet market requirements? Or for an alternative use?  1.7: Would employment development on this site be viable, without public funding to resolve infrastructure or other on-site constraints?  1.8: Is the site immediately available?  Market appraisal:  The site is well located with good access to the A38, the units are all occupied and appear in good condition. The market for employment accommodation across Dartmoor tends to be local in nature, meeting the needs of local businesses. This site is likely to continue to be attractive to the local market and businesses from the wider area in search of good access to the A38.  Sustainable Development Factors:  2.1: Would the site be allocated today for employment development, measured against present sustainability criteria (including public transport and freight access, environmental impacts and                                                                                                                                                                                                                                                                                                                                                                                                                                                                                                                                                                                                                                                                                                                                                                                                                                                                                                                                                                                                                                      | 1.4: Is the                                                            | e site owned b   | y a devel   | oper or anotl   | her agency known to      | Unknown                             |                |              |
| organisation unlikely to bring it forward for development?  1.6: Is there a valid permission for employment development, likely to meet market requirements? Or for an alternative use?  1.7: Would employment development on this site be viable, without public funding to resolve infrastructure or other on-site constraints?  1.8: Is the site immediately available?  Market appraisal:  The site is well located with good access to the A38, the units are all occupied and appear in good condition. The market for employment accommodation across Dartmoor tends to be local in nature, meeting the needs of local businesses. This site is likely to continue to be attractive to the local market and businesses from the wider area in search of good access to the A38.  Sustainable Development Factors:  2.1: Would the site be allocated today for employment development, measured against present sustainability criteria (including public transport and freight access, environmental impacts and                                                                                                                                                                                                                                                                                                                                                                                                                                                                                                                                                                                                                                                                                                                                                                                                                                                                                                                                                                                                                                                                                                        | undertake                                                              | e employment d   | evelopme    | nt?             |                          |                                     |                |              |
| 1.6: Is there a valid permission for employment development, likely to meet market requirements? Or for an alternative use?  1.7: Would employment development on this site be viable, without public funding to resolve infrastructure or other on-site constraints?  1.8: Is the site immediately available?  Market appraisal:  The site is well located with good access to the A38, the units are all occupied and appear in good condition. The market for employment accommodation across Dartmoor tends to be local in nature, meeting the needs of local businesses. This site is likely to continue to be attractive to the local market and businesses from the wider area in search of good access to the A38.  Sustainable Development Factors:  2.1: Would the site be allocated today for employment development, measured against present sustainability criteria (including public transport and freight access, environmental impacts and                                                                                                                                                                                                                                                                                                                                                                                                                                                                                                                                                                                                                                                                                                                                                                                                                                                                                                                                                                                                                                                                                                                                                                    | 1.5: Is th                                                             | e site in multi  | ple ownei   | rship/occupati  | ion, or owned by an      | Multiple Ownership                  |                |              |
| 1.7: Would employment development on this site be viable, without public funding to resolve infrastructure or other on-site constraints?  1.8: Is the site immediately available?  The site is well located with good access to the A38, the units are all occupied and appear in good condition. The market for employment accommodation across Dartmoor tends to be local in nature, meeting the needs of local businesses. This site is likely to continue to be attractive to the local market and businesses from the wider area in search of good access to the A38.  Sustainable Development Factors:  2.1: Would the site be allocated today for employment development, measured against present sustainability criteria (including public transport and freight access, environmental impacts and                                                                                                                                                                                                                                                                                                                                                                                                                                                                                                                                                                                                                                                                                                                                                                                                                                                                                                                                                                                                                                                                                                                                                                                                                                                                                                                    | organisati                                                             | on unlikely to b | ring it for | ward for devel  | opment?                  |                                     |                |              |
| 1.7: Would employment development on this site be viable, without public funding to resolve infrastructure or other on-site constraints?  1.8: Is the site immediately available?  Market appraisal:  The site is well located with good access to the A38, the units are all occupied and appear in good condition. The market for employment accommodation across Dartmoor tends to be local in nature, meeting the needs of local businesses. This site is likely to continue to be attractive to the local market and businesses from the wider area in search of good access to the A38.  Sustainable Development Factors:  2.1: Would the site be allocated today for employment development, measured against present sustainability criteria (including public transport and freight access, environmental impacts and                                                                                                                                                                                                                                                                                                                                                                                                                                                                                                                                                                                                                                                                                                                                                                                                                                                                                                                                                                                                                                                                                                                                                                                                                                                                                                 |                                                                        | •                |             |                 |                          | No                                  |                |              |
| public funding to resolve infrastructure or other on-site constraints?  1.8: Is the site immediately available?  Yes  Market appraisal:  The site is well located with good access to the A38, the units are all occupied and appear in good condition. The market for employment accommodation across Dartmoor tends to be local in nature, meeting the needs of local businesses. This site is likely to continue to be attractive to the local market and businesses from the wider area in search of good access to the A38.  Sustainable Development Factors:  2.1: Would the site be allocated today for employment development, measured against present sustainability criteria (including public transport and freight access, environmental impacts and                                                                                                                                                                                                                                                                                                                                                                                                                                                                                                                                                                                                                                                                                                                                                                                                                                                                                                                                                                                                                                                                                                                                                                                                                                                                                                                                                              |                                                                        |                  |             |                 |                          |                                     |                |              |
| 1.8: Is the site immediately available?  Market appraisal:  The site is well located with good access to the A38, the units are all occupied and appear in good condition. The market for employment accommodation across Dartmoor tends to be local in nature, meeting the needs of local businesses. This site is likely to continue to be attractive to the local market and businesses from the wider area in search of good access to the A38.  Sustainable Development Factors:  2.1: Would the site be allocated today for employment development, measured against present sustainability criteria (including public transport and freight access, environmental impacts and                                                                                                                                                                                                                                                                                                                                                                                                                                                                                                                                                                                                                                                                                                                                                                                                                                                                                                                                                                                                                                                                                                                                                                                                                                                                                                                                                                                                                                           |                                                                        |                  | •           |                 | •                        | Yes                                 |                |              |
| The site is well located with good access to the A38, the units are all occupied and appear in good condition. The market for employment accommodation across Dartmoor tends to be local in nature, meeting the needs of local businesses. This site is likely to continue to be attractive to the local market and businesses from the wider area in search of good access to the A38.  Sustainable Development Factors:  2.1: Would the site be allocated today for employment development, measured against present sustainability criteria (including public transport and freight access, environmental impacts and                                                                                                                                                                                                                                                                                                                                                                                                                                                                                                                                                                                                                                                                                                                                                                                                                                                                                                                                                                                                                                                                                                                                                                                                                                                                                                                                                                                                                                                                                                       | public funding to resolve infrastructure or other on-site constraints? |                  |             |                 |                          |                                     |                |              |
| appear in good condition. The market for employment accommodation across Dartmoor tends to be local in nature, meeting the needs of local businesses. This site is likely to continue to be attractive to the local market and businesses from the wider area in search of good access to the A38.  Sustainable Development Factors:  2.1: Would the site be allocated today for employment development, measured against present sustainability criteria (including public transport and freight access, environmental impacts and                                                                                                                                                                                                                                                                                                                                                                                                                                                                                                                                                                                                                                                                                                                                                                                                                                                                                                                                                                                                                                                                                                                                                                                                                                                                                                                                                                                                                                                                                                                                                                                            |                                                                        |                  | í           |                 |                          |                                     |                |              |
| Dartmoor tends to be local in nature, meeting the needs of local businesses. This site is likely to continue to be attractive to the local market and businesses from the wider area in search of good access to the A38.  Sustainable Development Factors:  2.1: Would the site be allocated today for employment development, measured against present sustainability criteria (including public transport and freight access, environmental impacts and                                                                                                                                                                                                                                                                                                                                                                                                                                                                                                                                                                                                                                                                                                                                                                                                                                                                                                                                                                                                                                                                                                                                                                                                                                                                                                                                                                                                                                                                                                                                                                                                                                                                     | • • • • • • • • • • • • • • • • • • • •                                |                  |             |                 |                          | -                                   |                |              |
| site is likely to continue to be attractive to the local market and businesses from the wider area in search of good access to the A38.  Sustainable Development Factors:  2.1: Would the site be allocated today for employment development, measured against present sustainability criteria (including public transport and freight access, environmental impacts and                                                                                                                                                                                                                                                                                                                                                                                                                                                                                                                                                                                                                                                                                                                                                                                                                                                                                                                                                                                                                                                                                                                                                                                                                                                                                                                                                                                                                                                                                                                                                                                                                                                                                                                                                       |                                                                        |                  | ,, ,        |                 |                          |                                     |                |              |
| wider area in search of good access to the A38.  Sustainable Development Factors:  2.1: Would the site be allocated today for employment development, measured against present sustainability criteria (including public transport and freight access, environmental impacts and                                                                                                                                                                                                                                                                                                                                                                                                                                                                                                                                                                                                                                                                                                                                                                                                                                                                                                                                                                                                                                                                                                                                                                                                                                                                                                                                                                                                                                                                                                                                                                                                                                                                                                                                                                                                                                               |                                                                        |                  |             |                 | -                        |                                     |                |              |
| Sustainable Development Factors:  2.1: Would the site be allocated today for employment development, Yes measured against present sustainability criteria (including public transport and freight access, environmental impacts and                                                                                                                                                                                                                                                                                                                                                                                                                                                                                                                                                                                                                                                                                                                                                                                                                                                                                                                                                                                                                                                                                                                                                                                                                                                                                                                                                                                                                                                                                                                                                                                                                                                                                                                                                                                                                                                                                            |                                                                        |                  |             | •               |                          |                                     | and business   | es from the  |
| 2.1: Would the site be allocated today for employment development, measured against present sustainability criteria (including public transport and freight access, environmental impacts and                                                                                                                                                                                                                                                                                                                                                                                                                                                                                                                                                                                                                                                                                                                                                                                                                                                                                                                                                                                                                                                                                                                                                                                                                                                                                                                                                                                                                                                                                                                                                                                                                                                                                                                                                                                                                                                                                                                                  |                                                                        |                  |             |                 |                          |                                     |                |              |
| measured against present sustainability criteria (including public transport and freight access, environmental impacts and                                                                                                                                                                                                                                                                                                                                                                                                                                                                                                                                                                                                                                                                                                                                                                                                                                                                                                                                                                                                                                                                                                                                                                                                                                                                                                                                                                                                                                                                                                                                                                                                                                                                                                                                                                                                                                                                                                                                                                                                     |                                                                        |                  |             |                 |                          |                                     |                |              |
| transport and freight access, environmental impacts and                                                                                                                                                                                                                                                                                                                                                                                                                                                                                                                                                                                                                                                                                                                                                                                                                                                                                                                                                                                                                                                                                                                                                                                                                                                                                                                                                                                                                                                                                                                                                                                                                                                                                                                                                                                                                                                                                                                                                                                                                                                                        |                                                                        |                  |             |                 |                          |                                     |                |              |
|                                                                                                                                                                                                                                                                                                                                                                                                                                                                                                                                                                                                                                                                                                                                                                                                                                                                                                                                                                                                                                                                                                                                                                                                                                                                                                                                                                                                                                                                                                                                                                                                                                                                                                                                                                                                                                                                                                                                                                                                                                                                                                                                |                                                                        |                  |             |                 |                          |                                     |                |              |
|                                                                                                                                                                                                                                                                                                                                                                                                                                                                                                                                                                                                                                                                                                                                                                                                                                                                                                                                                                                                                                                                                                                                                                                                                                                                                                                                                                                                                                                                                                                                                                                                                                                                                                                                                                                                                                                                                                                                                                                                                                                                                                                                | -                                                                      | _                |             |                 | paoto ana                |                                     |                |              |