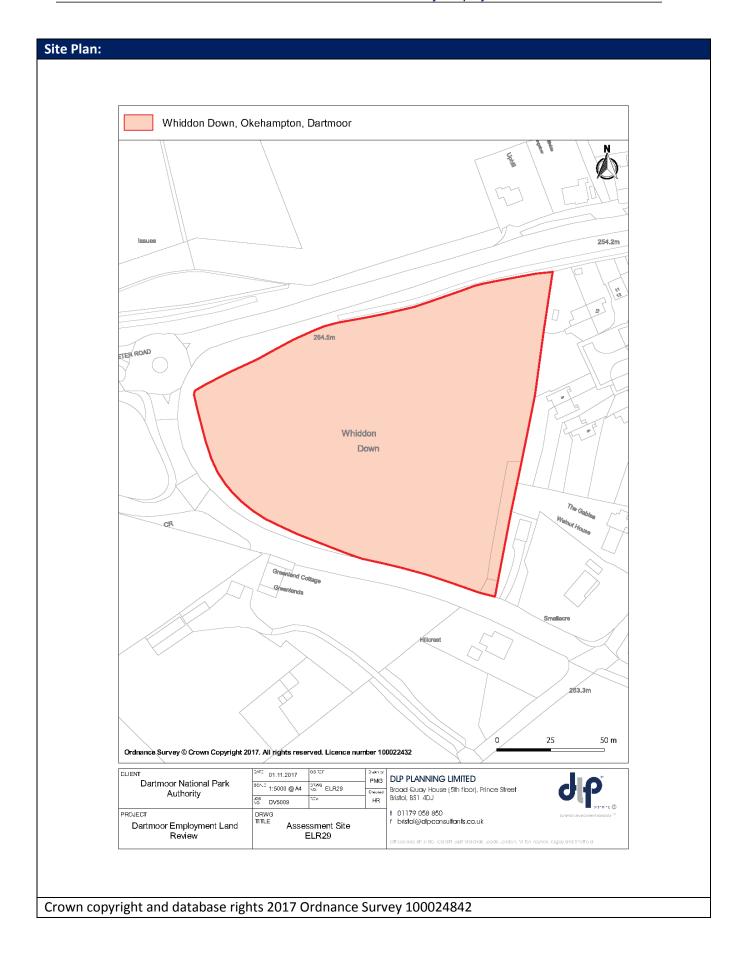

ease  |             |
| the site?                                                                    |             |
| 3.6: Is the site important in delivering other economic development          | Potentially |
| objectives or the spatial strategy?                                          |             |

## Developable Space and vacancy:

The site is wholly greenfield. The level of developable employment space would be dependent on whether this scheme came forward as a mixed-use opportunity and the level of housing to be achieved on site.

#### Recommendation:

If a safe access could be achieved into the site and the it was considered available for future development. This site could be suitable for a mixed-use development opportunity to help cross subsidise the employment element.







|               | •              |               |             |                    |        |                      |                |               |
|---------------|----------------|---------------|-------------|--------------------|--------|----------------------|----------------|---------------|
| Site Inform   | ation          |               |             |                    |        |                      |                |               |
| Site Ref      |                | ELR30         | Address     |                    |        | tle Market, Crannal  |                | Chagford      |
| Site Area (h  |                | 1.58 ha       | L           | Segment            |        | ential Employment    |                |               |
| Description   |                |