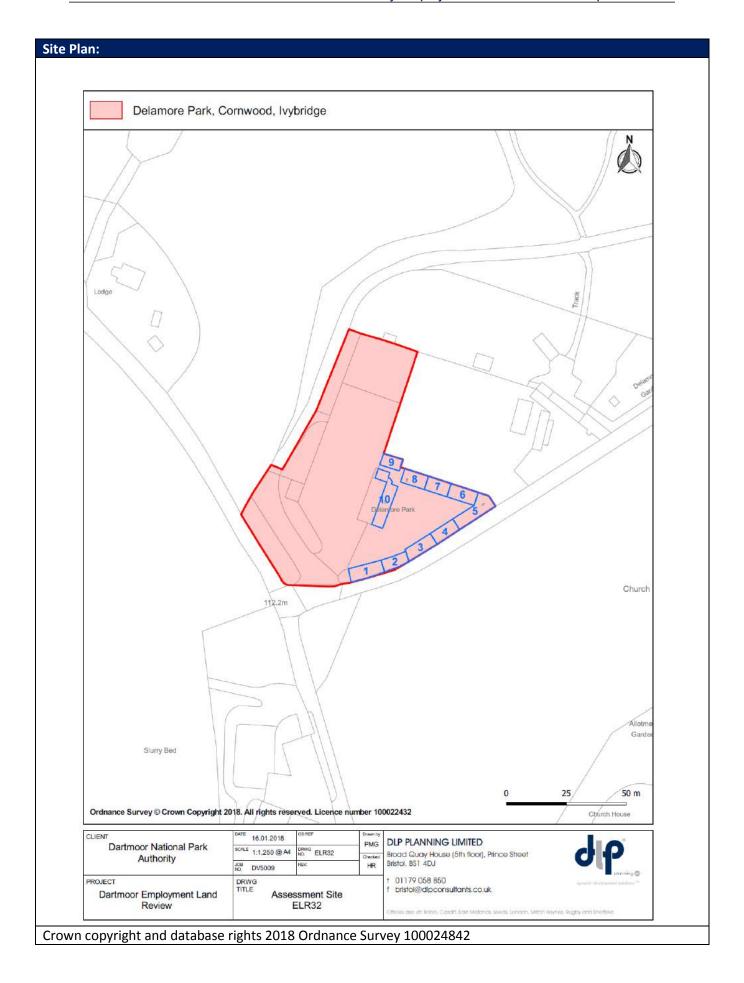

| Environmental constraints associated with histo                     | oric buildings means the site has limited |  |  |  |  |  |  |
| and vacancy:                                                           | capacity for additional development.                                |                                           |  |  |  |  |  |  |
| Recommendation:                                                        | The site is in use and well maintained and form                     | · · · · · · · · · · · · · · · · · · ·     |  |  |  |  |  |  |
|                                                                        | which should be safeguarded for continued employment use.           |                                           |  |  |  |  |  |  |







| Site Information              |                     |                                                                          |                                                                                                                                      |                                      |                |              |  |
|-------------------------------|---------------------|--------------------------------------------------------------------------|--------------------------------------------------------------------------------------------------------------------------------------|--------------------------------------|----------------|--------------|--|
| Site Ref                      | ELR33               | Address