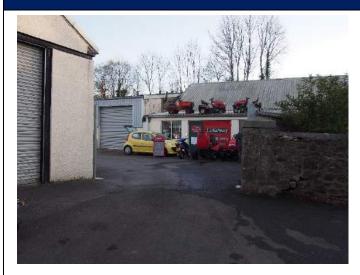

## 13.0 APPENDIX C - EMPLOYMENT SITE ASSESSMENT PROFORMAS

| Motorcycles                                                                                                                                                                                                                                                                                                                                                                                                                                                                                                                                                                                                                                                                                                                                                                                                                                                                                                                                                                                                                                                                                                                                                                                                                                                                                                                                                                                                                                                                                                                                                                                                                                                                                                                                                                                                                                                                                                                                                                                                                                                                                                                    | Site Infor                                                             | mation           |             |                 |                          |                                     |                |              |
|--------------------------------------------------------------------------------------------------------------------------------------------------------------------------------------------------------------------------------------------------------------------------------------------------------------------------------------------------------------------------------------------------------------------------------------------------------------------------------------------------------------------------------------------------------------------------------------------------------------------------------------------------------------------------------------------------------------------------------------------------------------------------------------------------------------------------------------------------------------------------------------------------------------------------------------------------------------------------------------------------------------------------------------------------------------------------------------------------------------------------------------------------------------------------------------------------------------------------------------------------------------------------------------------------------------------------------------------------------------------------------------------------------------------------------------------------------------------------------------------------------------------------------------------------------------------------------------------------------------------------------------------------------------------------------------------------------------------------------------------------------------------------------------------------------------------------------------------------------------------------------------------------------------------------------------------------------------------------------------------------------------------------------------------------------------------------------------------------------------------------------|------------------------------------------------------------------------|------------------|-------------|-----------------|--------------------------|-------------------------------------|----------------|--------------|
| Site Area (hectares)  0.67 ha  The estate includes a mixture of B1/B2 units. The building fronting the B3352 is of newer construction having been completed in 2010. This building is in use by Ashburton Cookery School. The other 3 units are purpose built garage buildings and look to have been built in the 1970's with reasonably tidy exteriors. Adjacent land uses include both residential and employment. No change in occupants since the last survey in 2012.  Planning History/Ownership  Ref Address Occupier Business Use class Footprint ELR01_1 A38 Garage Devon Motorhomes Vehicle MOT and Repairs B2 383  ELR01_2 A38 Garage John Tremlet Motorcycle repairs and MOT B2 221  Motorcycles Tyre fitting depot B1 (c) 400  ELR01_3 A38 Garage Ashburton Tyres Tyre fitting depot B1 (c) 400  ELR01_4 A38 Garage Ashburton Cookery School Training / B1 (D) 382  ELR01_5 A38 Garage Ashburton Cookery School Training / B1 (D) 382  ELR01_6 A38 Garage Ashburton Educational Ashburton School Educational Ashburton Educational Ashburton School Educational Ashburton Educational Ashburton School Educational Ashburton Education Education Education Educational Education Education Education Education Education Educati |                                                                        | nation           | EL DO1      | Address         |                          | A 2 0 Covers of                     | Dunimana David |              |
| Site Area (hectares)    0.67   Market Segment   General industrial and business                                                                                                                                                                                                                                                                                                                                                                                                                                                                                                                                                                                                                                                                                                                                                                                                                                                                                                                                                                                                                                                                                                                                                                                                                                                                                                                                                                                                                                                                                                                                                                                                                                                                                                                                                                                                                                                                                                                                                                                                                                                | SITE KET                                                               |                  | ELKUT       | Address         |                          | l -                                 |                |              |
| The estate includes a mixture of B1/ B2 units. The building fronting the B3352 is of newer construction having been completed in 2010. This building is in use by Ashburton Cookery School. The other 3 units are purpose built garage buildings and look to have been built in the 1970's with reasonably tidy exteriors. Adjacent land uses include both residential and employment. No change in occupants since the last survey in 2012.  Planning History/Ownership  Ref Address Occupier Business Use class Footprint  ELRO1_1 A38 Garage Devon Motorhomes Vehicle MOT and Repairs B2 383  ELRO1_2 A38 Garage John Tremlet Motorcycle repairs and MOT B2 221  Motorcycles Motorcycles Further Motorcycles and Motorcycles ELRO1_3 A38 Garage Ashburton Tyres Tyre fitting depot B1 (c) 400  ELRO1_4 A38 Garage Ashburton Cookery School Training B1 (D1) 382  ELRO1_4 A38 Garage Ashburton Further Motorcycles Further Motorcycles Educational  Market Attractiveness Criteria  1.1: Has the site been formally identified for employment for at least 10 yes years? This could include works on site but also new or revised planning applications for buildings regulations applications.  1.3: Is the site being actively marketed as an employment site?  1.4: Is the site being actively marketed as an employment site?  1.5: Is the site in multiple ownership/occupation, or owned by an organisation unlikely to bring it forward for development?  1.6: Is there a valid permission for employment development?  1.7: Would employment development on this site be viable, without public funding to resolve infrastructure or other on-site constraints?  1.8: Is the site immediately available?  The site is well located with good access to the A38, the units are all occupied and appear in good condition. The market for employment accommodation across Dartmoor tends to be local in nature, meeting the needs of local businesses. This site is likely to continue to be attractive to the local market and businesses from the wider area in search of good access to the A38.  Sustainable Devel | 611 . 1                                                                | //               | 0.67        | 20.1.2          | •                        |                                     |                |              |
| newer construction having been completed in 2010. This building is in use by Ashburton Cookery School. The other 3 units are purpose built garage buildings and look to have been built in the 1970's with reasonably tidy exteriors. Adjacent land uses include both residential and employment. No change in occupants since the last survey in 2012.  Planning History/Ownership  Ref Address Occupier Business Use Class Footprint  ELR01_1 A38 Garage Devon Motorhomes Vehicle MOT and Repairs B2 383  ELR01_2 A38 Garage John Tremlet Motorcycles Pairs and MOT B2 221  Motorcycles Tyre fitting depot B1 (c) 400  ELR01_3 A38 Garage Ashburton Cookery School Training / B1 (D1) 382  ELR01_4 A38 Garage Ashburton Cookery School Training / B1 (D1) 382  ELR01_4 A38 Garage Ashburton Cookery School Training / B1 (D1) 382  ELR01_5 A38 Garage Ashburton Cookery School Training / B1 (D1) 382  ELR01_6 A38 Garage Ashburton Cookery School Training / B1 (D1) 382  ELR01_7 A38 Garage Ashburton Cookery School Training / B1 (D1) 382  ELR01_8 Sthe site been formally identified for employment for at least 10 years?  1.2: Has the site been any recent development activity, within the last 5 years? This could include works on site but also new or revised planning applications/building regulations applications.  1.3: Is the site being actively marketed as an employment site?  1.4: Is the site being actively marketed as an employment site?  1.5: Is the site in multiple ownership/occupation, or owned by an organisation unlikely to bring it forward for development?  1.5: Is the site in multiple ownership/occupation, or owned by an organisation unlikely to bring it forward for development?  1.6: Is there a valid permission for employment development, likely to meet market requirements? Or for an alternative use?  1.7: Would employment development or other on-site constraints?  1.8: Is the site immediately available?  The site is well located with good access to the A38, the units are all occupied and appear in good condition. The market for employment accommoda | Site Area                                                              | (nectares)       |             | Market Segi     | ment                     | General indu                        | strial and bus | siness       |
| Ashburton Cookery School. The other 3 units are purpose built garage buildings and look to have been built in the 1970's with reasonably tidy exteriors. Adjacent land uses include both residential and employment. No change in occupants since the last survey in 2012.    Planning History/Ownership   Ref                                                                                                                                                                                                                                                                                                                                                                                                                                                                                                                                                                                                                                                                                                                                                                                                                                                                                                                                                                                                                                                                                                                                                                                                                                                                                                                                                                                                                                                                                                                                                                                                                                                                                                                                                                                                                 |                                                                        |                  |             |                 |                          |                                     |                |              |
| look to have been built in the 1970's with reasonably tidy exteriors. Adjacent land uses include both residential and employment. No change in occupants since the last survey in 2012.   Planning History/Ownership   Ref                                                                                                                                                                                                                                                                                                                                                                                                                                                                                                                                                                                                                                                                                                                                                                                                                                                                                                                                                                                                                                                                                                                                                                                                                                                                                                                                                                                                                                                                                                                                                                                                                                                                                                                                                                                                                                                                                                     |                                                                        |                  |             |                 | •                        |                                     | •              | •            |
| uses include both residential and employment. No change in occupants since the last survey in 2012.  Planning History/Ownership Ref Address Occupier Business Use Class Footprint ELR01_1 A38 Garage Devon Motorhomes Vehicle MOT and Repairs B2 383  ELR01_2 A38 Garage John Tremlet Motorcycle repairs and MOT B2 221  Motorcycles ELR01_3 A38 Garage Ashburton Tyres Tyre fitting depot B1 (c) 400  ELR01_4 A38 Garage Ashburton Cookery Cookery School - Training / B1 (D1) 382  ELR01_4 A38 Garage Ashburton Cookery Educational  Market Attractiveness Criteria 1.1: Has the site been formally identified for employment for at least 10 years? 1.2: Has there been any recent development activity, within the last 5 years? This could include works on site but also new or revised planning applications in 2013/14 relating to applications/building regulations applications.  1.3: Is the site being actively marketed as an employment site? 1.4: Is the site owned by a developer or another agency known to undertake employment development? 1.5: Is the site in multiple ownership/occupation, or owned by an organisation unlikely to bring it forward for development? 1.6: Is there a valid permission for employment development? 1.7: Would employment development on this site be viable, without public funding to resolve infrastructure or other on-site constraints? 1.8: Is the site immediately available?  Market appraisal:  The site is well located with good access to the A38, the units are all occupied and appear in good condition. The market for employment accommodation across Dartmoor tends to be local in nature, meeting the needs of local businesses. This site is likely to continue to be attractive to the local market and businesses from the wider area in search of good access to the A38.  Sustainable Development Factors: 2.1: Would the site be allocated today for employment development, Pass and P | -                                                                      |                  |             | •               |                          |                                     |                | -            |
| last survey in 2012.   Planning History/Ownership   Ref                                                                                                                                                                                                                                                                                                                                                                                                                                                                                                                                                                                                                                                                                                                                                                                                                                                                                                                                                                                                                                                                                                                                                                                                                                                                                                                                                                                                                                                                                                                                                                                                                                                                                                                                                                                                                                                                                                                                                                                                                                                                        | Surroundi                                                              | ing Uses         |             |                 |                          |                                     |                | •            |
| Planning History/Ownership Ref Address Occupier Business Vehicle MOT and Repairs B2 383  ELR01_2 A38 Garage Devon Motorhomes Vehicle MOT and Repairs B2 383  ELR01_2 A38 Garage John Tremlet Motorcycle repairs and MOT B2 221  ELR01_3 A38 Garage Ashburton Tyres Tyre fitting depot B1 (c) 400  ELR01_4 A38 Garage Ashburton Cookery Cookery School - Training / B1 (D1) 382  ELR01_4 A38 Garage Ashburton Cookery Cookery School - Training / B1 (D1) 382  Market Attractiveness Criteria  1.1: Has the site been formally identified for employment for at least 10 years?  1.2: Has there been any recent development activity, within the last 5 years? This could include works on site but also new or revised planning applications/building regulations applications.  1.3: Is the site being actively marketed as an employment site?  1.4: Is the site owned by a developer or another agency known to undertake employment development?  1.5: Is the site in multiple ownership/occupation, or owned by an organisation unlikely to bring it forward for development?  1.6: Is there a valid permission for employment development, likely to meet market requirements? Or for an alternative use?  1.7: Would employment development on this site be viable, without public funding to resolve infrastructure or other on-site constraints?  1.8: Is the site immediately available?  Market appraisal:  The site is well located with good access to the A38, the units are all occupied and appear in good condition. The market for employment accommodation across Dartmoor tends to be local in nature, meeting the needs of local businesses. This site is likely to continue to be attractive to the local market and businesses from the wider area in search of good access to the A38.  Sustainable Development Factors:  2.1: Would the site be allocated today for employment development, Yes                                                                                                                                                                                                       |                                                                        |                  |             |                 | idential and employme    | ent. No change                      | e in occupan   | ts since the |
| Ref Address Occupier Business Use Class Footprint ELRO1_1 A38 Garage Devon Motorhomes Vehicle MOT and Repairs B2 383  ELRO1_2 A38 Garage John Tremlet Motorcycles Parish and MOT B2 221  ELRO1_3 A38 Garage Ashburton Tyres Tyre fitting depot B1 (c) 400  ELRO1_4 A38 Garage Ashburton Cookery Cookery School - Training / B1 (D1) 382  ELRO1_5 A38 Garage Ashburton Cookery Cookery School - Training / B1 (D1) 382  ELRO1_6 A38 Garage Ashburton Cookery Cookery School - Training / B1 (D1) 382  ELRO1_7 A38 Garage Ashburton Cookery Cookery School - Training / B1 (D1) 382  ELRO1_8 A38 Garage Ashburton Cookery Cookery School - Training / B1 (D1) 382  ELRO1_8 A38 Garage Ashburton Cookery Cookery School - Training / B1 (D1) 382  ELRO1_9 A38 Garage Ashburton Tyres Tyre fitting depot Parish (D1) 400  ELRO1_1 A38 Garage Ashburton Tyres Tyre fitting depot B1 (D1) 382  ELRO1_1 A38 Garage Ashburton Tyres Tyre fitting depot B1 (D1) 400  ELRO1_2 A38 Garage Ashburton Tyres Tyre fitting depot B1 (D1) 400  ELRO1_3 A38 Garage Ashburton Tyres Tyre fitting depot B1 (D1) 400  ELRO1_3 A38 Garage Ashburton Tyres Tyre fitting depot B1 (D1) 400  ELRO1_4 A38 Garage Ashburton Tyres Tyre fitting depot B1 (D1) 400  ELRO1_5 A38 Garage Ashburton Tyres Tyre fitting depot B1 (D1) 400  ELRO1_5 A38 Garage Ashburton Tyres Tyre fitting depot B1 (D1) 400  Foot Tyre fitting depot B1 (D1) 400  Foot Training / B1 (D1) 382  Foot Tyre fitting depot B1 (D1) 400  Foot Training / B1 (D1) 382  Foot Tyre fitting depot B2 (D1) 400  Foot Training / B1 (D1) 400  Foot Tyre fitting depot B2 (D1) 400  Foot Training / B1 (D | Diam'r.                                                                | 11:-1 /0         |             | /ey in 2012.    |                          |                                     |                |              |
| ELRO1_1 A38 Garage Devon Motorhomes Vehicle MOT and Repairs B2 383  ELRO1_2 A38 Garage John Tremlet Motorcycles  ELRO1_3 A38 Garage Ashburton Tyres Tyre fitting depot B1 (c) 400  ELRO1_4 A38 Garage Ashburton Cookery Cookery School - Training / B1 (D1) 382  ELRO1_5 A38 Garage Ashburton Cookery Cookery School - Training / B1 (D1) 382  ELRO1_6 A38 Garage Ashburton Cookery School - Training / B1 (D1) 382  ELRO1_7 A38 Garage Ashburton Cookery School - Training / B1 (D1) 382  ELRO1_8 A38 Garage Ashburton Cookery School - Training / B1 (D1) 382  ELRO1_8 A38 Garage Ashburton Cookery School - Training / B1 (D1) 382  ELRO1_9 A38 Garage Ashburton Cookery School - Training / B1 (D1) 382  ELRO1_1 A38 Garage Ashburton Cookery School - Training / B1 (D1) 382  ELRO1_1 A38 Garage Ashburton Cookery School - Training / B1 (D1) 382  ELRO1_2 A38 Garage Ashburton Cookery School - Training / B1 (D1) 382  ELRO1_2 A38 Garage Ashburton Cookery School - Training / B1 (D1) 382  ELRO1_2 A38 Garage Ashburton Cookery School - Training / B1 (D1) 382  ELRO1_3 A38 Garage Ashburton Cookery School - Training / B1 (D1) 382  ELRO1_4 A38 Garage Ashburton Cookery School - Training / B1 (D1) 382  Feducational Page Ashburton Cookery School - Training / B1 (D1) 382  Feducational Page Ashburton Cookery School - Training / B1 (D1) 382  Feducational Page Ashburton Cookery School - Training / B1 (D1) 382  Feducational Page Ashburton Cookery School - Training / B1 (D1) 382  Feducational Page Ashburton Cookery School - Training / B1 (D1) 382  Feducational Page Ashburton Cookery School - Training / B1 (D1) 382  Feducational Page Ashburton Cookery School - Training / Page Ashburton Cookery School School Page Ashburton Cookery School Page |                                                                        |                  |             |                 |                          |                                     |                | I            |
| ELRO1_2 A38 Garage John Tremlet Motorcycles FELRO1_3 A38 Garage Ashburton Tyres Tyre fitting depot B1 (c) 400  ELRO1_4 A38 Garage Ashburton Cookery Cookery School - Training / B1 (D1) 382  ELRO1_5 A38 Garage Ashburton Cookery Cookery School - Training / B1 (D1) 382  Market Attractiveness Criteria  1.1: Has the site been formally identified for employment for at least 10 years?  1.2: Has there been any recent development activity, within the last 5 years? This could include works on site but also new or revised planning applications/building regulations applications.  1.3: Is the site being actively marketed as an employment site?  1.4: Is the site owned by a developer or another agency known to undertake employment development?  1.5: Is the site in multiple ownership/occupation, or owned by an organisation unlikely to bring it forward for development?  1.6: Is there a valid permission for employment development, likely to meet market requirements? Or for an alternative use?  1.7: Would employment development on this site be viable, without public funding to resolve infrastructure or other on-site constraints?  1.8: Is the site immediately available?  Market appraisal:  The site is well located with good access to the A38, the units are all occupied and appear in good condition. The market for employment accommodation across Dartmoor tends to be local in nature, meeting the needs of local businesses. This site is likely to continue to be attractive to the local market and businesses from the wider area in search of good access to the A38.  Sustainable Development Factors:  2.1: Would the site be allocated today for employment development, Yes                                                                                                                                                                                                                                                                                                                                                                                          |                                                                        |                  | •           |                 |                          |                                     |                | · ·          |
| ELR01_3 A38 Garage Ashburton Tyres Tyre fitting depot B1 (c) 400  ELR01_4 A38 Garage Ashburton Cookery School Educational Feducational Feducational School Educational Feducational School Educational Feducational F | ELR01_1                                                                | A38 Garage       | Devon N     | Motorhomes      | Vehicle MOT and Rep      | airs                                | B2             | 383          |
| ELRO1_3 A38 Garage Ashburton Tyres Tyre fitting depot B1 (c) 400  ELRO1_4 A38 Garage Ashburton Cookery Cookery School - Training / B1 (D1) 382  Market Attractiveness Criteria  1.1: Has the site been formally identified for employment for at least 10 years?  1.2: Has there been any recent development activity, within the last 5 years? This could include works on site but also new or revised planning applications in 2013/14 relating to applications/building regulations applications.  1.3: Is the site being actively marketed as an employment site?  1.4: Is the site owned by a developer or another agency known to undertake employment development?  1.5: Is the site in multiple ownership/occupation, or owned by an organisation unlikely to bring it forward for development?  1.6: Is there a valid permission for employment development, likely to mere market requirements? Or for an alternative use?  1.7: Would employment development on this site be viable, without public funding to resolve infrastructure or other on-site constraints?  1.8: Is the site immediately available?  Market appraisal:  The site is well located with good access to the A38, the units are all occupied and appear in good condition. The market for employment accommodation across Dartmoor tends to be local in nature, meeting the needs of local businesses from the wider area in search of good access to the A38.  Sustainable Development Factors:  2.1: Would the site be allocated today for employment development, leading public transport and freight access, environmental impacts and                                                                                                                                                                                                                                                                                                                                                                                                                                                                                                   | ELR01_2                                                                | A38 Garage       | John Tre    | emlet           | Motorcycle repairs ar    | nd MOT                              | B2             | 221          |
| ELR01_4 A38 Garage                                                                                                                                                                                                                                                                                                                                                                                                                                                                                                                                                                                                                                                                                                                                                                                                                                                                                                                                                                                                                                                                                                                                                                                                                                                                                                                                                                                                                                                                                                                                                                                                                                                                                                                                                                                                                                                                                                                                                                                                                                                                                                             |                                                                        |                  | Motorcy     | ycles           |                          |                                     |                |              |
| Market Attractiveness Criteria 1.1: Has the site been formally identified for employment for at least 10 years? 1.2: Has there been any recent development activity, within the last 5 years? This could include works on site but also new or revised planning applications/building regulations applications.  1.3: Is the site being actively marketed as an employment site? 1.4: Is the site owned by a developer or another agency known to undertake employment development? 1.5: Is the site in multiple ownership/occupation, or owned by an organisation unlikely to bring it forward for development? 1.6: Is there a valid permission for employment development, likely to meet market requirements? Or for an alternative use? 1.7: Would employment development on this site be viable, without public funding to resolve infrastructure or other on-site constraints? 1.8: Is the site immediately available?  Market appraisal:  The site is well located with good access to the A38, the units are all occupied and appear in good condition. The market for employment accommodation across Dartmoor tends to be local in nature, meeting the needs of local businesses. This site is likely to continue to be attractive to the local market and businesses from the wider area in search of good access to the A38.  Sustainable Development Factors: 2.1: Would the site be allocated today for employment development, measured against present sustainability criteria (including public transport and freight access, environmental impacts and                                                                                                                                                                                                                                                                                                                                                                                                                                                                                                                                                      | ELR01_3                                                                | A38 Garage       | Ashburt     | on Tyres        | Tyre fitting depot       |                                     | B1 (c)         | 400          |
| Market Attractiveness Criteria 1.1: Has the site been formally identified for employment for at least 10 years? 1.2: Has there been any recent development activity, within the last 5 years? This could include works on site but also new or revised planning applications/building regulations applications.  1.3: Is the site being actively marketed as an employment site? 1.4: Is the site owned by a developer or another agency known to undertake employment development? 1.5: Is the site in multiple ownership/occupation, or owned by an organisation unlikely to bring it forward for development? 1.6: Is there a valid permission for employment development, likely to meet market requirements? Or for an alternative use? 1.7: Would employment development on this site be viable, without public funding to resolve infrastructure or other on-site constraints? 1.8: Is the site immediately available?  Market appraisal:  The site is well located with good access to the A38, the units are all occupied and appear in good condition. The market for employment accommodation across Dartmoor tends to be local in nature, meeting the needs of local businesses. This site is likely to continue to be attractive to the local market and businesses from the wider area in search of good access to the A38.  Sustainable Development Factors: 2.1: Would the site be allocated today for employment development, measured against present sustainability criteria (including public transport and freight access, environmental impacts and                                                                                                                                                                                                                                                                                                                                                                                                                                                                                                                                                      | ELDO1 1                                                                | A29 Carago       | Achburt     | on Cookony      | Cookery School           | Training /                          | D1 (D1)        | 202          |
| Market Attractiveness Criteria  1.1: Has the site been formally identified for employment for at least 10 years?  1.2: Has there been any recent development activity, within the last 5 applications in 2013/14 relating to extensions and administration buildings.  1.3: Is the site being actively marketed as an employment site?  1.4: Is the site owned by a developer or another agency known to undertake employment development?  1.5: Is the site in multiple ownership/occupation, or owned by an organisation unlikely to bring it forward for development, likely to market requirements? Or for an alternative use?  1.7: Would employment development on this site be viable, without public funding to resolve infrastructure or other on-site constraints?  1.8: Is the site immediately available?  Market appraisal:  The site is well located with good access to the A38, the units are all occupied and appear in good condition. The market for employment accommodation across Dartmoor tends to be local in nature, meeting the needs of local businesses. This site is likely to continue to be attractive to the local market and businesses from the wider area in search of good access to the A38.  Sustainable Development Factors:  2.1: Would the site be allocated today for employment development, measured against present sustainability criteria (including public transport and freight access, environmental impacts and                                                                                                                                                                                                                                                                                                                                                                                                                                                                                                                                                                                                                                                             | ELNUI_4                                                                | A36 Galage       |             | on cookery      | ,                        | rranning /                          | BI (DI)        | 302          |
| 1.1: Has the site been formally identified for employment for at least 10 years?  1.2: Has there been any recent development activity, within the last 5 years? This could include works on site but also new or revised planning applications in 2013/14 relating to extensions and administration buildings.  1.3: Is the site being actively marketed as an employment site?  1.4: Is the site owned by a developer or another agency known to undertake employment development?  1.5: Is the site in multiple ownership/occupation, or owned by an organisation unlikely to bring it forward for development?  1.6: Is there a valid permission for employment development, likely to meet market requirements? Or for an alternative use?  1.7: Would employment development on this site be viable, without public funding to resolve infrastructure or other on-site constraints?  1.8: Is the site immediately available?  Market appraisal:  The site is well located with good access to the A38, the units are all occupied and appear in good condition. The market for employment accommodation across Dartmoor tends to be local in nature, meeting the needs of local businesses. This site is likely to continue to be attractive to the local market and businesses from the wider area in search of good access to the A38.  Sustainable Development Factors:  2.1: Would the site be allocated today for employment development, measured against present sustainability criteria (including public transport and freight access, environmental impacts and                                                                                                                                                                                                                                                                                                                                                                                                                                                                                                                                                 | Market A                                                               | ttractiveness Cr |             |                 | Luucationai              |                                     |                |              |
| years?  1.2: Has there been any recent development activity, within the last 5 years? This could include works on site but also new or revised planning applications in 2013/14 relating to extensions and administration buildings.  1.3: Is the site being actively marketed as an employment site?  1.4: Is the site owned by a developer or another agency known to undertake employment development?  1.5: Is the site in multiple ownership/occupation, or owned by an organisation unlikely to bring it forward for development?  1.6: Is there a valid permission for employment development, likely to meet market requirements? Or for an alternative use?  1.7: Would employment development on this site be viable, without public funding to resolve infrastructure or other on-site constraints?  1.8: Is the site immediately available?  Market appraisal:  The site is well located with good access to the A38, the units are all occupied and appear in good condition. The market for employment accommodation across Dartmoor tends to be local in nature, meeting the needs of local businesses. This site is likely to continue to be attractive to the local market and businesses from the wider area in search of good access to the A38.  Sustainable Development Factors:  2.1: Would the site be allocated today for employment development, measured against present sustainability criteria (including public transport and freight access, environmental impacts and                                                                                                                                                                                                                                                                                                                                                                                                                                                                                                                                                                                                                           |                                                                        |                  |             | tified for empl | ovment for at least 10   | Yes                                 |                |              |
| 1.2: Has there been any recent development activity, within the last 5 years? This could include works on site but also new or revised planning applications/building regulations applications.  1.3: Is the site being actively marketed as an employment site?  1.4: Is the site owned by a developer or another agency known to undertake employment development?  1.5: Is the site in multiple ownership/occupation, or owned by an organisation unlikely to bring it forward for development?  1.6: Is there a valid permission for employment development, likely to meet market requirements? Or for an alternative use?  1.7: Would employment development on this site be viable, without public funding to resolve infrastructure or other on-site constraints?  1.8: Is the site immediately available?  Market appraisal:  The site is well located with good access to the A38, the units are all occupied and appear in good condition. The market for employment accommodation across Dartmoor tends to be local in nature, meeting the needs of local businesses. This site is likely to continue to be attractive to the local market and businesses from the wider area in search of good access to the A38.  Sustainable Development Factors:  2.1: Would the site be allocated today for employment development, measured against present sustainability criteria (including public transport and freight access, environmental impacts and                                                                                                                                                                                                                                                                                                                                                                                                                                                                                                                                                                                                                                                                |                                                                        |                  | ,           |                 | ,                        |                                     |                |              |
| applications in 2013/14 relating to extensions and administration buildings.  1.3: Is the site being actively marketed as an employment site?  1.4: Is the site owned by a developer or another agency known to undertake employment development?  1.5: Is the site in multiple ownership/occupation, or owned by an organisation unlikely to bring it forward for development, likely to meet market requirements? Or for an alternative use?  1.7: Would employment development on this site be viable, without public funding to resolve infrastructure or other on-site constraints?  1.8: Is the site immediately available?  Market appraisal:  The site is well located with good access to the A38, the units are all occupied and appear in good condition. The market for employment accommodation across Dartmoor tends to be local in nature, meeting the needs of local businesses. This site is likely to continue to be attractive to the local market and businesses from the wider area in search of good access to the A38.  Sustainable Development Factors:  2.1: Would the site be allocated today for employment development, measured against present sustainability criteria (including public transport and freight access, environmental impacts and                                                                                                                                                                                                                                                                                                                                                                                                                                                                                                                                                                                                                                                                                                                                                                                                                                                 |                                                                        | here been anv i  | recent dev  | elopment act    | ivity, within the last 5 | Yes, the Cookery school submitted 2 |                |              |
| applications/building regulations applications.  1.3: Is the site being actively marketed as an employment site?  1.4: Is the site owned by a developer or another agency known to undertake employment development?  1.5: Is the site in multiple ownership/occupation, or owned by an organisation unlikely to bring it forward for development, likely to meet market requirements? Or for an alternative use?  1.7: Would employment development on this site be viable, without public funding to resolve infrastructure or other on-site constraints?  1.8: Is the site immediately available?  Market appraisal:  The site is well located with good access to the A38, the units are all occupied and appear in good condition. The market for employment accommodation across Dartmoor tends to be local in nature, meeting the needs of local businesses. This site is likely to continue to be attractive to the local market and businesses from the wider area in search of good access to the A38.  Sustainable Development Factors:  2.1: Would the site be allocated today for employment development, measured against present sustainability criteria (including public transport and freight access, environmental impacts and                                                                                                                                                                                                                                                                                                                                                                                                                                                                                                                                                                                                                                                                                                                                                                                                                                                                              |                                                                        | •                |             | •               | • •                      |                                     |                |              |
| 1.3: Is the site being actively marketed as an employment site?  1.4: Is the site owned by a developer or another agency known to undertake employment development?  1.5: Is the site in multiple ownership/occupation, or owned by an organisation unlikely to bring it forward for development?  1.6: Is there a valid permission for employment development, likely to meet market requirements? Or for an alternative use?  1.7: Would employment development on this site be viable, without public funding to resolve infrastructure or other on-site constraints?  1.8: Is the site immediately available?  Market appraisal:  The site is well located with good access to the A38, the units are all occupied and appear in good condition. The market for employment accommodation across Dartmoor tends to be local in nature, meeting the needs of local businesses. This site is likely to continue to be attractive to the local market and businesses from the wider area in search of good access to the A38.  Sustainable Development Factors:  2.1: Would the site be allocated today for employment development, measured against present sustainability criteria (including public transport and freight access, environmental impacts and                                                                                                                                                                                                                                                                                                                                                                                                                                                                                                                                                                                                                                                                                                                                                                                                                                                                 | •                                                                      |                  |             |                 | , ,                      |                                     |                | _            |
| 1.4: Is the site owned by a developer or another agency known to undertake employment development?  1.5: Is the site in multiple ownership/occupation, or owned by an organisation unlikely to bring it forward for development?  1.6: Is there a valid permission for employment development, likely to meet market requirements? Or for an alternative use?  1.7: Would employment development on this site be viable, without public funding to resolve infrastructure or other on-site constraints?  1.8: Is the site immediately available?  Market appraisal:  The site is well located with good access to the A38, the units are all occupied and appear in good condition. The market for employment accommodation across Dartmoor tends to be local in nature, meeting the needs of local businesses. This site is likely to continue to be attractive to the local market and businesses from the wider area in search of good access to the A38.  Sustainable Development Factors:  2.1: Would the site be allocated today for employment development, measured against present sustainability criteria (including public transport and freight access, environmental impacts and                                                                                                                                                                                                                                                                                                                                                                                                                                                                                                                                                                                                                                                                                                                                                                                                                                                                                                                                  |                                                                        |                  | •           |                 |                          | buildings.                          |                |              |
| undertake employment development?  1.5: Is the site in multiple ownership/occupation, or owned by an organisation unlikely to bring it forward for development?  1.6: Is there a valid permission for employment development, likely to meet market requirements? Or for an alternative use?  1.7: Would employment development on this site be viable, without public funding to resolve infrastructure or other on-site constraints?  1.8: Is the site immediately available?  Market appraisal:  The site is well located with good access to the A38, the units are all occupied and appear in good condition. The market for employment accommodation across Dartmoor tends to be local in nature, meeting the needs of local businesses. This site is likely to continue to be attractive to the local market and businesses from the wider area in search of good access to the A38.  Sustainable Development Factors:  2.1: Would the site be allocated today for employment development, measured against present sustainability criteria (including public transport and freight access, environmental impacts and                                                                                                                                                                                                                                                                                                                                                                                                                                                                                                                                                                                                                                                                                                                                                                                                                                                                                                                                                                                                   | 1.3: Is the                                                            | site being activ | ely marke   | ted as an emp   | loyment site?            | No                                  |                |              |
| 1.5: Is the site in multiple ownership/occupation, or owned by an organisation unlikely to bring it forward for development?  1.6: Is there a valid permission for employment development, likely to meet market requirements? Or for an alternative use?  1.7: Would employment development on this site be viable, without public funding to resolve infrastructure or other on-site constraints?  1.8: Is the site immediately available?  Market appraisal:  The site is well located with good access to the A38, the units are all occupied and appear in good condition. The market for employment accommodation across Dartmoor tends to be local in nature, meeting the needs of local businesses. This site is likely to continue to be attractive to the local market and businesses from the wider area in search of good access to the A38.  Sustainable Development Factors:  2.1: Would the site be allocated today for employment development, measured against present sustainability criteria (including public transport and freight access, environmental impacts and                                                                                                                                                                                                                                                                                                                                                                                                                                                                                                                                                                                                                                                                                                                                                                                                                                                                                                                                                                                                                                      | 1.4: Is the                                                            | e site owned b   | y a devel   | oper or anotl   | her agency known to      | Unknown                             |                |              |
| organisation unlikely to bring it forward for development?  1.6: Is there a valid permission for employment development, likely to meet market requirements? Or for an alternative use?  1.7: Would employment development on this site be viable, without public funding to resolve infrastructure or other on-site constraints?  1.8: Is the site immediately available?  Market appraisal:  The site is well located with good access to the A38, the units are all occupied and appear in good condition. The market for employment accommodation across Dartmoor tends to be local in nature, meeting the needs of local businesses. This site is likely to continue to be attractive to the local market and businesses from the wider area in search of good access to the A38.  Sustainable Development Factors:  2.1: Would the site be allocated today for employment development, measured against present sustainability criteria (including public transport and freight access, environmental impacts and                                                                                                                                                                                                                                                                                                                                                                                                                                                                                                                                                                                                                                                                                                                                                                                                                                                                                                                                                                                                                                                                                                        | undertake                                                              | e employment d   | evelopme    | nt?             |                          |                                     |                |              |
| 1.6: Is there a valid permission for employment development, likely to meet market requirements? Or for an alternative use?  1.7: Would employment development on this site be viable, without public funding to resolve infrastructure or other on-site constraints?  1.8: Is the site immediately available?  Market appraisal:  The site is well located with good access to the A38, the units are all occupied and appear in good condition. The market for employment accommodation across Dartmoor tends to be local in nature, meeting the needs of local businesses. This site is likely to continue to be attractive to the local market and businesses from the wider area in search of good access to the A38.  Sustainable Development Factors:  2.1: Would the site be allocated today for employment development, measured against present sustainability criteria (including public transport and freight access, environmental impacts and                                                                                                                                                                                                                                                                                                                                                                                                                                                                                                                                                                                                                                                                                                                                                                                                                                                                                                                                                                                                                                                                                                                                                                    | 1.5: Is th                                                             | e site in multi  | ple ownei   | rship/occupati  | ion, or owned by an      | Multiple Ownership                  |                |              |
| 1.7: Would employment development on this site be viable, without public funding to resolve infrastructure or other on-site constraints?  1.8: Is the site immediately available?  The site is well located with good access to the A38, the units are all occupied and appear in good condition. The market for employment accommodation across Dartmoor tends to be local in nature, meeting the needs of local businesses. This site is likely to continue to be attractive to the local market and businesses from the wider area in search of good access to the A38.  Sustainable Development Factors:  2.1: Would the site be allocated today for employment development, measured against present sustainability criteria (including public transport and freight access, environmental impacts and                                                                                                                                                                                                                                                                                                                                                                                                                                                                                                                                                                                                                                                                                                                                                                                                                                                                                                                                                                                                                                                                                                                                                                                                                                                                                                                    | organisati                                                             | on unlikely to b | ring it for | ward for devel  | opment?                  |                                     |                |              |
| 1.7: Would employment development on this site be viable, without public funding to resolve infrastructure or other on-site constraints?  1.8: Is the site immediately available?  Market appraisal:  The site is well located with good access to the A38, the units are all occupied and appear in good condition. The market for employment accommodation across Dartmoor tends to be local in nature, meeting the needs of local businesses. This site is likely to continue to be attractive to the local market and businesses from the wider area in search of good access to the A38.  Sustainable Development Factors:  2.1: Would the site be allocated today for employment development, measured against present sustainability criteria (including public transport and freight access, environmental impacts and                                                                                                                                                                                                                                                                                                                                                                                                                                                                                                                                                                                                                                                                                                                                                                                                                                                                                                                                                                                                                                                                                                                                                                                                                                                                                                 |                                                                        | •                |             |                 |                          | No                                  |                |              |
| public funding to resolve infrastructure or other on-site constraints?  1.8: Is the site immediately available?  Yes  Market appraisal:  The site is well located with good access to the A38, the units are all occupied and appear in good condition. The market for employment accommodation across Dartmoor tends to be local in nature, meeting the needs of local businesses. This site is likely to continue to be attractive to the local market and businesses from the wider area in search of good access to the A38.  Sustainable Development Factors:  2.1: Would the site be allocated today for employment development, measured against present sustainability criteria (including public transport and freight access, environmental impacts and                                                                                                                                                                                                                                                                                                                                                                                                                                                                                                                                                                                                                                                                                                                                                                                                                                                                                                                                                                                                                                                                                                                                                                                                                                                                                                                                                              |                                                                        |                  |             |                 |                          |                                     |                |              |
| 1.8: Is the site immediately available?  Market appraisal:  The site is well located with good access to the A38, the units are all occupied and appear in good condition. The market for employment accommodation across Dartmoor tends to be local in nature, meeting the needs of local businesses. This site is likely to continue to be attractive to the local market and businesses from the wider area in search of good access to the A38.  Sustainable Development Factors:  2.1: Would the site be allocated today for employment development, measured against present sustainability criteria (including public transport and freight access, environmental impacts and                                                                                                                                                                                                                                                                                                                                                                                                                                                                                                                                                                                                                                                                                                                                                                                                                                                                                                                                                                                                                                                                                                                                                                                                                                                                                                                                                                                                                                           |                                                                        |                  | •           |                 | •                        | Yes                                 |                |              |
| The site is well located with good access to the A38, the units are all occupied and appear in good condition. The market for employment accommodation across Dartmoor tends to be local in nature, meeting the needs of local businesses. This site is likely to continue to be attractive to the local market and businesses from the wider area in search of good access to the A38.  Sustainable Development Factors:  2.1: Would the site be allocated today for employment development, measured against present sustainability criteria (including public transport and freight access, environmental impacts and                                                                                                                                                                                                                                                                                                                                                                                                                                                                                                                                                                                                                                                                                                                                                                                                                                                                                                                                                                                                                                                                                                                                                                                                                                                                                                                                                                                                                                                                                                       | public funding to resolve infrastructure or other on-site constraints? |                  |             |                 |                          |                                     |                |              |
| appear in good condition. The market for employment accommodation across Dartmoor tends to be local in nature, meeting the needs of local businesses. This site is likely to continue to be attractive to the local market and businesses from the wider area in search of good access to the A38.  Sustainable Development Factors:  2.1: Would the site be allocated today for employment development, measured against present sustainability criteria (including public transport and freight access, environmental impacts and                                                                                                                                                                                                                                                                                                                                                                                                                                                                                                                                                                                                                                                                                                                                                                                                                                                                                                                                                                                                                                                                                                                                                                                                                                                                                                                                                                                                                                                                                                                                                                                            |                                                                        |                  | í           |                 |                          |                                     |                |              |
| Dartmoor tends to be local in nature, meeting the needs of local businesses. This site is likely to continue to be attractive to the local market and businesses from the wider area in search of good access to the A38.  Sustainable Development Factors:  2.1: Would the site be allocated today for employment development, measured against present sustainability criteria (including public transport and freight access, environmental impacts and                                                                                                                                                                                                                                                                                                                                                                                                                                                                                                                                                                                                                                                                                                                                                                                                                                                                                                                                                                                                                                                                                                                                                                                                                                                                                                                                                                                                                                                                                                                                                                                                                                                                     | • • • • • • • • • • • • • • • • • • • •                                |                  |             |                 |                          | -                                   |                |              |
| site is likely to continue to be attractive to the local market and businesses from the wider area in search of good access to the A38.  Sustainable Development Factors:  2.1: Would the site be allocated today for employment development, measured against present sustainability criteria (including public transport and freight access, environmental impacts and                                                                                                                                                                                                                                                                                                                                                                                                                                                                                                                                                                                                                                                                                                                                                                                                                                                                                                                                                                                                                                                                                                                                                                                                                                                                                                                                                                                                                                                                                                                                                                                                                                                                                                                                                       |                                                                        |                  | ,, ,        |                 |                          |                                     |                |              |
| wider area in search of good access to the A38.  Sustainable Development Factors:  2.1: Would the site be allocated today for employment development, measured against present sustainability criteria (including public transport and freight access, environmental impacts and                                                                                                                                                                                                                                                                                                                                                                                                                                                                                                                                                                                                                                                                                                                                                                                                                                                                                                                                                                                                                                                                                                                                                                                                                                                                                                                                                                                                                                                                                                                                                                                                                                                                                                                                                                                                                                               |                                                                        |                  |             |                 | -                        |                                     |                |              |
| Sustainable Development Factors:  2.1: Would the site be allocated today for employment development, Yes measured against present sustainability criteria (including public transport and freight access, environmental impacts and                                                                                                                                                                                                                                                                                                                                                                                                                                                                                                                                                                                                                                                                                                                                                                                                                                                                                                                                                                                                                                                                                                                                                                                                                                                                                                                                                                                                                                                                                                                                                                                                                                                                                                                                                                                                                                                                                            |                                                                        |                  |             | •               |                          |                                     | and business   | es from the  |
| 2.1: Would the site be allocated today for employment development, measured against present sustainability criteria (including public transport and freight access, environmental impacts and                                                                                                                                                                                                                                                                                                                                                                                                                                                                                                                                                                                                                                                                                                                                                                                                                                                                                                                                                                                                                                                                                                                                                                                                                                                                                                                                                                                                                                                                                                                                                                                                                                                                                                                                                                                                                                                                                                                                  |                                                                        |                  |             |                 |                          |                                     |                |              |
| measured against present sustainability criteria (including public transport and freight access, environmental impacts and                                                                                                                                                                                                                                                                                                                                                                                                                                                                                                                                                                                                                                                                                                                                                                                                                                                                                                                                                                                                                                                                                                                                                                                                                                                                                                                                                                                                                                                                                                                                                                                                                                                                                                                                                                                                                                                                                                                                                                                                     |                                                                        |                  |             |                 |                          |                                     |                |              |
| transport and freight access, environmental impacts and                                                                                                                                                                                                                                                                                                                                                                                                                                                                                                                                                                                                                                                                                                                                                                                                                                                                                                                                                                                                                                                                                                                                                                                                                                                                                                                                                                                                                                                                                                                                                                                                                                                                                                                                                                                                                                                                                                                                                                                                                                                                        |                                                                        |                  |             |                 |                          |                                     |                |              |
|                                                                                                                                                                                                                                                                                                                                                                                                                                                                                                                                                                                                                                                                                                                                                                                                                                                                                                                                                                                                                                                                                                                                                                                                                                                                                                                                                                                                                                                                                                                                                                                                                                                                                                                                                                                                                                                                                                                                                                                                                                                                                                                                |                                                                        |                  |             |                 |                          |                                     |                |              |
|                                                                                                                                                                                                                                                                                                                                                                                                                                                                                                                                                                                                                                                                                                                                                                                                                                                                                                                                                                                                                                                                                                                                                                                                                                                                                                                                                                                                                                                                                                                                                                                                                                                                                                                                                                                                                                                                                                                                                                                                                                                                                                                                | -                                                                      | _                |             |                 | paoto ana                |                                     |                |              |