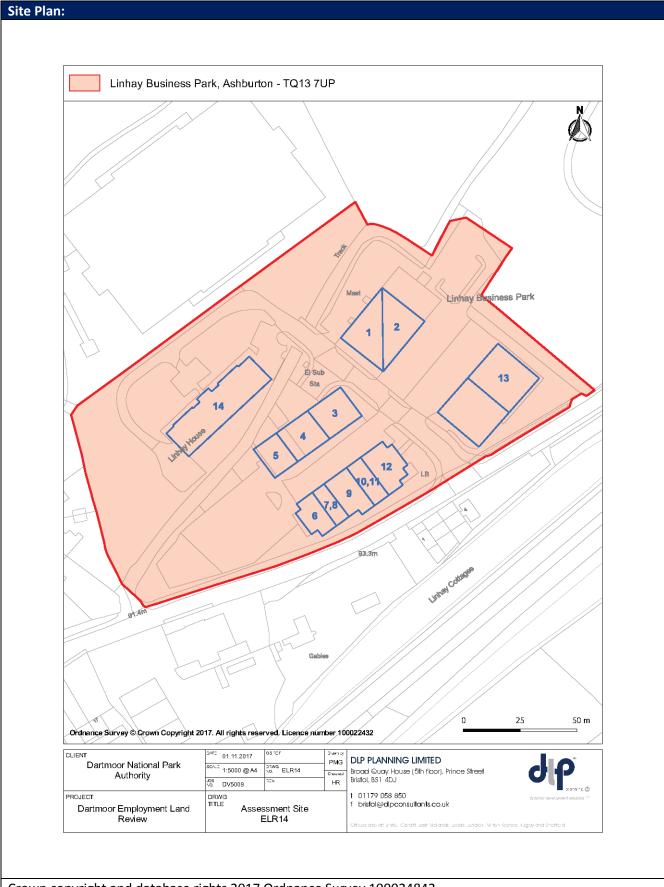

|   |  |  |
| Developable Space and vacancy:                         | The site offers little opportunity for further development. Adjacent school playing field would limit heavy industrial development, small residential land-use opposite. 'Urban edge' location would probably limit any large-scale growth. |   |  |  |
| Recommendation:                                        | The site is generally in good use for employment purporting the site offers medium to large premises and should be spurposes.                                                                                                               | • |  |  |







| Site Information                         |            |                |                                                                                  |
|------------------------------------------|------------|----------------|----------------------------------------------------------------------------------|
| Site Ref                                 | ELR15      | Address        | Long Meadow Business Parks, South<br>Brent - TQ10 9YT / 9EW                      |
| Site Area (hectares)                     | 1.45 ha    | Market Segment | General industrial and business                                                  |
| Description of Site and Surrounding Uses | built bety | 9              | ller buildings. The buildings on site were appear fit for purpose. The estate is |

|