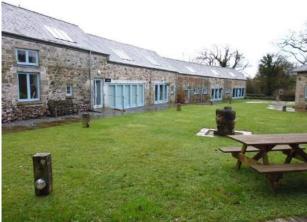

| Environmental constraints associated with histo                     | oric buildings means the site has limited |  |  |  |  |  |  |
| and vacancy:                                                           | capacity for additional development.                                |                                           |  |  |  |  |  |  |
| Recommendation:                                                        | The site is in use and well maintained and form                     | · · · · · · · · · · · · · · · · · · ·     |  |  |  |  |  |  |
|                                                                        | which should be safeguarded for continued employment use.           |                                           |  |  |  |  |  |  |







| Site Information              |                     |                                                                          |                                                                                                                                      |                                      |                |              |  |
|-------------------------------|---------------------|--------------------------------------------------------------------------|--------------------------------------------------------------------------------------------------------------------------------------|--------------------------------------|----------------|--------------|--|
| Site Ref                      | ELR33               | Address