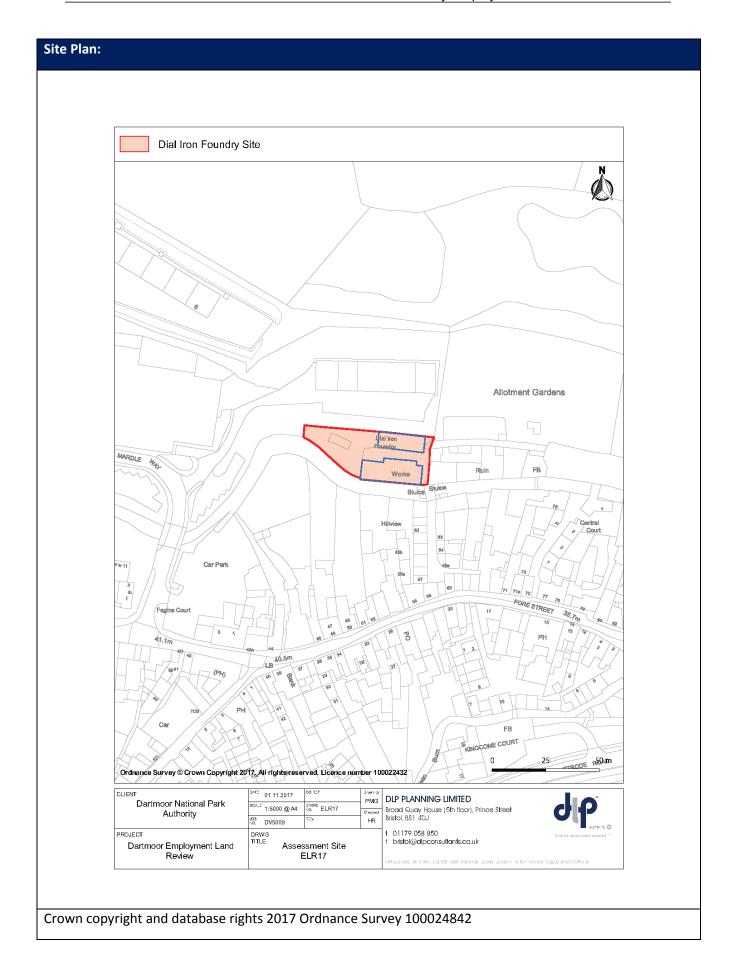

## 13.0 APPENDIX C - EMPLOYMENT SITE ASSESSMENT PROFORMAS

| Motorcycles                                                                                                                                                                                                                                                                                                                                                                                                                                                                                                                                                                                                                                                                                                                                                                                                                                                                                                                                                                                                                                                                                                                                                                                                                                                                                                                                                                                                                                                                                                                                                                                                                                                                                                                                                                                                                                                                                                                                                                                                                                                                                                                    | Site Infor                                                             | mation           |             |                 |                          |                                     |                |              |
|--------------------------------------------------------------------------------------------------------------------------------------------------------------------------------------------------------------------------------------------------------------------------------------------------------------------------------------------------------------------------------------------------------------------------------------------------------------------------------------------------------------------------------------------------------------------------------------------------------------------------------------------------------------------------------------------------------------------------------------------------------------------------------------------------------------------------------------------------------------------------------------------------------------------------------------------------------------------------------------------------------------------------------------------------------------------------------------------------------------------------------------------------------------------------------------------------------------------------------------------------------------------------------------------------------------------------------------------------------------------------------------------------------------------------------------------------------------------------------------------------------------------------------------------------------------------------------------------------------------------------------------------------------------------------------------------------------------------------------------------------------------------------------------------------------------------------------------------------------------------------------------------------------------------------------------------------------------------------------------------------------------------------------------------------------------------------------------------------------------------------------|------------------------------------------------------------------------|------------------|-------------|-----------------|--------------------------|-------------------------------------|----------------|--------------|
| Site Area (hectares)  0.67 ha  The estate includes a mixture of B1/B2 units. The building fronting the B3352 is of newer construction having been completed in 2010. This building is in use by Ashburton Cookery School. The other 3 units are purpose built garage buildings and look to have been built in the 1970's with reasonably tidy exteriors. Adjacent land uses include both residential and employment. No change in occupants since the last survey in 2012.  Planning History/Ownership  Ref Address Occupier Business Use class Footprint ELR01_1 A38 Garage Devon Motorhomes Vehicle MOT and Repairs B2 383  ELR01_2 A38 Garage John Tremlet Motorcycle repairs and MOT B2 221  Motorcycles Tyre fitting depot B1 (c) 400  ELR01_3 A38 Garage Ashburton Tyres Tyre fitting depot B1 (c) 400  ELR01_4 A38 Garage Ashburton Cookery School Training / B1 (D) 382  ELR01_5 A38 Garage Ashburton Cookery School Training / B1 (D) 382  ELR01_6 A38 Garage Ashburton Educational Ashburton School Educational Ashburton Educational Ashburton School Educational Ashburton Educational Ashburton School Educational Ashburton Education Education Education Educational Education Education Education Education Education Educati |                                                                        | nation           | EL DO1      | Address         |                          | A 2 0 Covers of                     | Dunimana David |              |
| Site Area (hectares)    0.67   Market Segment   General industrial and business                                                                                                                                                                                                                                                                                                                                                                                                                                                                                                                                                                                                                                                                                                                                                                                                                                                                                                                                                                                                                                                                                                                                                                                                                                                                                                                                                                                                                                                                                                                                                                                                                                                                                                                                                                                                                                                                                                                                                                                                                                                | SITE KET                                                               |                  | ELKUT       | Address         |                          | l -                                 |                |              |
| The estate includes a mixture of B1/ B2 units. The building fronting the B3352 is of newer construction having been completed in 2010. This building is in use by Ashburton Cookery School. The other 3 units are purpose built garage buildings and look to have been built in the 1970's with reasonably tidy exteriors. Adjacent land uses include both residential and employment. No change in occupants since the last survey in 2012.  Planning History/Ownership  Ref Address Occupier Business Use class Footprint  ELRO1_1 A38 Garage Devon Motorhomes Vehicle MOT and Repairs B2 383  ELRO1_2 A38 Garage John Tremlet Motorcycle repairs and MOT B2 221  Motorcycles Motorcycles Further Motorcycles and Motorcycles ELRO1_3 A38 Garage Ashburton Tyres Tyre fitting depot B1 (c) 400  ELRO1_4 A38 Garage Ashburton Cookery School Training B1 (D1) 382  ELRO1_4 A38 Garage Ashburton Further Motorcycles Further Motorcycles Educational  Market Attractiveness Criteria  1.1: Has the site been formally identified for employment for at least 10 yes years? This could include works on site but also new or revised planning applications for buildings regulations applications.  1.3: Is the site being actively marketed as an employment site?  1.4: Is the site being actively marketed as an employment site?  1.5: Is the site in multiple ownership/occupation, or owned by an organisation unlikely to bring it forward for development?  1.6: Is there a valid permission for employment development?  1.7: Would employment development on this site be viable, without public funding to resolve infrastructure or other on-site constraints?  1.8: Is the site immediately available?  The site is well located with good access to the A38, the units are all occupied and appear in good condition. The market for employment accommodation across Dartmoor tends to be local in nature, meeting the needs of local businesses. This site is likely to continue to be attractive to the local market and businesses from the wider area in search of good access to the A38.  Sustainable Devel | 611 . 1                                                                | //               | 0.67        | 20.1.2          | •                        |                                     |                |              |
| newer construction having been completed in 2010. This building is in use by Ashburton Cookery School. The other 3 units are purpose built garage buildings and look to have been built in the 1970's with reasonably tidy exteriors. Adjacent land uses include both residential and employment. No change in occupants since the last survey in 2012.  Planning History/Ownership  Ref Address Occupier Business Use Class Footprint  ELR01_1 A38 Garage Devon Motorhomes Vehicle MOT and Repairs B2 383  ELR01_2 A38 Garage John Tremlet Motorcycles Pairs and MOT B2 221  Motorcycles Tyre fitting depot B1 (c) 400  ELR01_3 A38 Garage Ashburton Cookery School Training / B1 (D1) 382  ELR01_4 A38 Garage Ashburton Cookery School Training / B1 (D1) 382  ELR01_4 A38 Garage Ashburton Cookery School Training / B1 (D1) 382  ELR01_5 A38 Garage Ashburton Cookery School Training / B1 (D1) 382  ELR01_6 A38 Garage Ashburton Cookery School Training / B1 (D1) 382  ELR01_7 A38 Garage Ashburton Cookery School Training / B1 (D1) 382  ELR01_8 Sthe site been formally identified for employment for at least 10 years?  1.2: Has the site been any recent development activity, within the last 5 years? This could include works on site but also new or revised planning applications/building regulations applications.  1.3: Is the site being actively marketed as an employment site?  1.4: Is the site being actively marketed as an employment site?  1.5: Is the site in multiple ownership/occupation, or owned by an organisation unlikely to bring it forward for development?  1.5: Is the site in multiple ownership/occupation, or owned by an organisation unlikely to bring it forward for development?  1.6: Is there a valid permission for employment development, likely to meet market requirements? Or for an alternative use?  1.7: Would employment development or other on-site constraints?  1.8: Is the site immediately available?  The site is well located with good access to the A38, the units are all occupied and appear in good condition. The market for employment accommoda | Site Area                                                              | (nectares)       |             | Market Segi     | ment                     | General indu                        | strial and bus | siness       |
| Ashburton Cookery School. The other 3 units are purpose built garage buildings and look to have been built in the 1970's with reasonably tidy exteriors. Adjacent land uses include both residential and employment. No change in occupants since the last survey in 2012.    Planning History/Ownership   Ref                                                                                                                                                                                                                                                                                                                                                                                                                                                                                                                                                                                                                                                                                                                                                                                                                                                                                                                                                                                                                                                                                                                                                                                                                                                                                                                                                                                                                                                                                                                                                                                                                                                                                                                                                                                                                 |                                                                        |                  |             |                 |                          |                                     |                |              |
| look to have been built in the 1970's with reasonably tidy exteriors. Adjacent land uses include both residential and employment. No change in occupants since the last survey in 2012.   Planning History/Ownership   Ref                                                                                                                                                                                                                                                                                                                                                                                                                                                                                                                                                                                                                                                                                                                                                                                                                                                                                                                                                                                                                                                                                                                                                                                                                                                                                                                                                                                                                                                                                                                                                                                                                                                                                                                                                                                                                                                                                                     |                                                                        |                  |             |                 | •                        |                                     | •              | •            |
| uses include both residential and employment. No change in occupants since the last survey in 2012.  Planning History/Ownership Ref Address Occupier Business Use Class Footprint ELR01_1 A38 Garage Devon Motorhomes Vehicle MOT and Repairs B2 383  ELR01_2 A38 Garage John Tremlet Motorcycle repairs and MOT B2 221  Motorcycles ELR01_3 A38 Garage Ashburton Tyres Tyre fitting depot B1 (c) 400  ELR01_4 A38 Garage Ashburton Cookery Cookery School - Training / B1 (D1) 382  ELR01_4 A38 Garage Ashburton Cookery Educational  Market Attractiveness Criteria 1.1: Has the site been formally identified for employment for at least 10 years? 1.2: Has there been any recent development activity, within the last 5 years? This could include works on site but also new or revised planning applications in 2013/14 relating to applications/building regulations applications.  1.3: Is the site being actively marketed as an employment site? 1.4: Is the site owned by a developer or another agency known to undertake employment development? 1.5: Is the site in multiple ownership/occupation, or owned by an organisation unlikely to bring it forward for development? 1.6: Is there a valid permission for employment development? 1.7: Would employment development on this site be viable, without public funding to resolve infrastructure or other on-site constraints? 1.8: Is the site immediately available?  Market appraisal:  The site is well located with good access to the A38, the units are all occupied and appear in good condition. The market for employment accommodation across Dartmoor tends to be local in nature, meeting the needs of local businesses. This site is likely to continue to be attractive to the local market and businesses from the wider area in search of good access to the A38.  Sustainable Development Factors: 2.1: Would the site be allocated today for employment development, Pass and P | -                                                                      |                  |             | •               |                          |                                     |                | -            |
| last survey in 2012.   Planning History/Ownership   Ref                                                                                                                                                                                                                                                                                                                                                                                                                                                                                                                                                                                                                                                                                                                                                                                                                                                                                                                                                                                                                                                                                                                                                                                                                                                                                                                                                                                                                                                                                                                                                                                                                                                                                                                                                                                                                                                                                                                                                                                                                                                                        | Surroundi                                                              | ing Uses         |             |                 |                          |                                     |                | •            |
| Planning History/Ownership Ref Address Occupier Business Vehicle MOT and Repairs B2 383  ELR01_2 A38 Garage Devon Motorhomes Vehicle MOT and Repairs B2 383  ELR01_2 A38 Garage John Tremlet Motorcycle repairs and MOT B2 221  ELR01_3 A38 Garage Ashburton Tyres Tyre fitting depot B1 (c) 400  ELR01_4 A38 Garage Ashburton Cookery Cookery School - Training / B1 (D1) 382  ELR01_4 A38 Garage Ashburton Cookery Cookery School - Training / B1 (D1) 382  Market Attractiveness Criteria  1.1: Has the site been formally identified for employment for at least 10 years?  1.2: Has there been any recent development activity, within the last 5 years? This could include works on site but also new or revised planning applications/building regulations applications.  1.3: Is the site being actively marketed as an employment site?  1.4: Is the site owned by a developer or another agency known to undertake employment development?  1.5: Is the site in multiple ownership/occupation, or owned by an organisation unlikely to bring it forward for development?  1.6: Is there a valid permission for employment development, likely to meet market requirements? Or for an alternative use?  1.7: Would employment development on this site be viable, without public funding to resolve infrastructure or other on-site constraints?  1.8: Is the site immediately available?  Market appraisal:  The site is well located with good access to the A38, the units are all occupied and appear in good condition. The market for employment accommodation across Dartmoor tends to be local in nature, meeting the needs of local businesses. This site is likely to continue to be attractive to the local market and businesses from the wider area in search of good access to the A38.  Sustainable Development Factors:  2.1: Would the site be allocated today for employment development, Yes                                                                                                                                                                                                       |                                                                        |                  |             |                 | idential and employme    | ent. No change                      | e in occupan   | ts since the |
| Ref Address Occupier Business Use Class Footprint ELRO1_1 A38 Garage Devon Motorhomes Vehicle MOT and Repairs B2 383  ELRO1_2 A38 Garage John Tremlet Motorcycles Parish and MOT B2 221  ELRO1_3 A38 Garage Ashburton Tyres Tyre fitting depot B1 (c) 400  ELRO1_4 A38 Garage Ashburton Cookery Cookery School - Training / B1 (D1) 382  ELRO1_5 A38 Garage Ashburton Cookery Cookery School - Training / B1 (D1) 382  ELRO1_6 A38 Garage Ashburton Cookery Cookery School - Training / B1 (D1) 382  ELRO1_7 A38 Garage Ashburton Cookery Cookery School - Training / B1 (D1) 382  ELRO1_8 A38 Garage Ashburton Cookery Cookery School - Training / B1 (D1) 382  ELRO1_8 A38 Garage Ashburton Cookery Cookery School - Training / B1 (D1) 382  ELRO1_9 A38 Garage Ashburton Tyres Tyre fitting depot Parish (D1) 400  ELRO1_1 A38 Garage Ashburton Tyres Tyre fitting depot B1 (D1) 382  ELRO1_1 A38 Garage Ashburton Tyres Tyre fitting depot B1 (D1) 400  ELRO1_2 A38 Garage Ashburton Tyres Tyre fitting depot B1 (D1) 400  ELRO1_3 A38 Garage Ashburton Tyres Tyre fitting depot B1 (D1) 400  ELRO1_3 A38 Garage Ashburton Tyres Tyre fitting depot B1 (D1) 400  ELRO1_4 A38 Garage Ashburton Tyres Tyre fitting depot B1 (D1) 400  ELRO1_5 A38 Garage Ashburton Tyres Tyre fitting depot B1 (D1) 400  ELRO1_5 A38 Garage Ashburton Tyres Tyre fitting depot B1 (D1) 400  Foot Tyre fitting depot B1 (D1) 400  Foot Training / B1 (D1) 382  Foot Tyre fitting depot B1 (D1) 400  Foot Training / B1 (D1) 382  Foot Tyre fitting depot B2 (D1) 400  Foot Training / B1 (D1) 400  Foot Tyre fitting depot B2 (D1) 400  Foot Training / B1 (D | Diam'r.                                                                | 11:-1 /0         |             | /ey in 2012.    |                          |                                     |                |              |
| ELRO1_1 A38 Garage Devon Motorhomes Vehicle MOT and Repairs B2 383  ELRO1_2 A38 Garage John Tremlet Motorcycles  ELRO1_3 A38 Garage Ashburton Tyres Tyre fitting depot B1 (c) 400  ELRO1_4 A38 Garage Ashburton Cookery Cookery School - Training / B1 (D1) 382  ELRO1_5 A38 Garage Ashburton Cookery Cookery School - Training / B1 (D1) 382  ELRO1_6 A38 Garage Ashburton Cookery School - Training / B1 (D1) 382  ELRO1_7 A38 Garage Ashburton Cookery School - Training / B1 (D1) 382  ELRO1_8 A38 Garage Ashburton Cookery School - Training / B1 (D1) 382  ELRO1_8 A38 Garage Ashburton Cookery School - Training / B1 (D1) 382  ELRO1_9 A38 Garage Ashburton Cookery School - Training / B1 (D1) 382  ELRO1_1 A38 Garage Ashburton Cookery School - Training / B1 (D1) 382  ELRO1_1 A38 Garage Ashburton Cookery School - Training / B1 (D1) 382  ELRO1_2 A38 Garage Ashburton Cookery School - Training / B1 (D1) 382  ELRO1_2 A38 Garage Ashburton Cookery School - Training / B1 (D1) 382  ELRO1_2 A38 Garage Ashburton Cookery School - Training / B1 (D1) 382  ELRO1_3 A38 Garage Ashburton Cookery School - Training / B1 (D1) 382  ELRO1_4 A38 Garage Ashburton Cookery School - Training / B1 (D1) 382  Feducational Page Ashburton Cookery School - Training / B1 (D1) 382  Feducational Page Ashburton Cookery School - Training / B1 (D1) 382  Feducational Page Ashburton Cookery School - Training / B1 (D1) 382  Feducational Page Ashburton Cookery School - Training / B1 (D1) 382  Feducational Page Ashburton Cookery School - Training / B1 (D1) 382  Feducational Page Ashburton Cookery School - Training / B1 (D1) 382  Feducational Page Ashburton Cookery School - Training / Page Ashburton Cookery School School Page Ashburton Cookery School Page |                                                                        |                  |             |                 |                          |                                     |                | I            |
| ELRO1_2 A38 Garage John Tremlet Motorcycles FELRO1_3 A38 Garage Ashburton Tyres Tyre fitting depot B1 (c) 400  ELRO1_4 A38 Garage Ashburton Cookery Cookery School - Training / B1 (D1) 382  ELRO1_5 A38 Garage Ashburton Cookery Cookery School - Training / B1 (D1) 382  Market Attractiveness Criteria  1.1: Has the site been formally identified for employment for at least 10 years?  1.2: Has there been any recent development activity, within the last 5 years? This could include works on site but also new or revised planning applications/building regulations applications.  1.3: Is the site being actively marketed as an employment site?  1.4: Is the site owned by a developer or another agency known to undertake employment development?  1.5: Is the site in multiple ownership/occupation, or owned by an organisation unlikely to bring it forward for development?  1.6: Is there a valid permission for employment development, likely to meet market requirements? Or for an alternative use?  1.7: Would employment development on this site be viable, without public funding to resolve infrastructure or other on-site constraints?  1.8: Is the site immediately available?  Market appraisal:  The site is well located with good access to the A38, the units are all occupied and appear in good condition. The market for employment accommodation across Dartmoor tends to be local in nature, meeting the needs of local businesses. This site is likely to continue to be attractive to the local market and businesses from the wider area in search of good access to the A38.  Sustainable Development Factors:  2.1: Would the site be allocated today for employment development, Yes                                                                                                                                                                                                                                                                                                                                                                                          |                                                                        |                  | •           |                 |                          |                                     |                | · ·          |
| ELR01_3 A38 Garage Ashburton Tyres Tyre fitting depot B1 (c) 400  ELR01_4 A38 Garage Ashburton Cookery School Educational Feducational Feducational School Educational Feducational School Educational Feducational F | ELR01_1                                                                | A38 Garage       | Devon N     | Motorhomes      | Vehicle MOT and Rep      | airs                                | B2             | 383          |
| ELRO1_3 A38 Garage Ashburton Tyres Tyre fitting depot B1 (c) 400  ELRO1_4 A38 Garage Ashburton Cookery Cookery School - Training / B1 (D1) 382  Market Attractiveness Criteria  1.1: Has the site been formally identified for employment for at least 10 years?  1.2: Has there been any recent development activity, within the last 5 years? This could include works on site but also new or revised planning applications in 2013/14 relating to applications/building regulations applications.  1.3: Is the site being actively marketed as an employment site?  1.4: Is the site owned by a developer or another agency known to undertake employment development?  1.5: Is the site in multiple ownership/occupation, or owned by an organisation unlikely to bring it forward for development?  1.6: Is there a valid permission for employment development, likely to mere market requirements? Or for an alternative use?  1.7: Would employment development on this site be viable, without public funding to resolve infrastructure or other on-site constraints?  1.8: Is the site immediately available?  Market appraisal:  The site is well located with good access to the A38, the units are all occupied and appear in good condition. The market for employment accommodation across Dartmoor tends to be local in nature, meeting the needs of local businesses from the wider area in search of good access to the A38.  Sustainable Development Factors:  2.1: Would the site be allocated today for employment development, leading public transport and freight access, environmental impacts and                                                                                                                                                                                                                                                                                                                                                                                                                                                                                                   | ELR01_2                                                                | A38 Garage       | John Tre    | emlet           | Motorcycle repairs ar    | nd MOT                              | B2             | 221          |
| ELR01_4 A38 Garage                                                                                                                                                                                                                                                                                                                                                                                                                                                                                                                                                                                                                                                                                                                                                                                                                                                                                                                                                                                                                                                                                                                                                                                                                                                                                                                                                                                                                                                                                                                                                                                                                                                                                                                                                                                                                                                                                                                                                                                                                                                                                                             |                                                                        |                  | Motorcy     | ycles           |                          |                                     |                |              |
| Market Attractiveness Criteria 1.1: Has the site been formally identified for employment for at least 10 years? 1.2: Has there been any recent development activity, within the last 5 years? This could include works on site but also new or revised planning applications/building regulations applications.  1.3: Is the site being actively marketed as an employment site? 1.4: Is the site owned by a developer or another agency known to undertake employment development? 1.5: Is the site in multiple ownership/occupation, or owned by an organisation unlikely to bring it forward for development? 1.6: Is there a valid permission for employment development, likely to meet market requirements? Or for an alternative use? 1.7: Would employment development on this site be viable, without public funding to resolve infrastructure or other on-site constraints? 1.8: Is the site immediately available?  Market appraisal:  The site is well located with good access to the A38, the units are all occupied and appear in good condition. The market for employment accommodation across Dartmoor tends to be local in nature, meeting the needs of local businesses. This site is likely to continue to be attractive to the local market and businesses from the wider area in search of good access to the A38.  Sustainable Development Factors: 2.1: Would the site be allocated today for employment development, measured against present sustainability criteria (including public transport and freight access, environmental impacts and                                                                                                                                                                                                                                                                                                                                                                                                                                                                                                                                                      | ELR01_3                                                                | A38 Garage       | Ashburt     | on Tyres        | Tyre fitting depot       |                                     | B1 (c)         | 400          |
| Market Attractiveness Criteria 1.1: Has the site been formally identified for employment for at least 10 years? 1.2: Has there been any recent development activity, within the last 5 years? This could include works on site but also new or revised planning applications/building regulations applications.  1.3: Is the site being actively marketed as an employment site? 1.4: Is the site owned by a developer or another agency known to undertake employment development? 1.5: Is the site in multiple ownership/occupation, or owned by an organisation unlikely to bring it forward for development? 1.6: Is there a valid permission for employment development, likely to meet market requirements? Or for an alternative use? 1.7: Would employment development on this site be viable, without public funding to resolve infrastructure or other on-site constraints? 1.8: Is the site immediately available?  Market appraisal:  The site is well located with good access to the A38, the units are all occupied and appear in good condition. The market for employment accommodation across Dartmoor tends to be local in nature, meeting the needs of local businesses. This site is likely to continue to be attractive to the local market and businesses from the wider area in search of good access to the A38.  Sustainable Development Factors: 2.1: Would the site be allocated today for employment development, measured against present sustainability criteria (including public transport and freight access, environmental impacts and                                                                                                                                                                                                                                                                                                                                                                                                                                                                                                                                                      | ELDO1 1                                                                | A29 Carago       | Achburt     | on Cookony      | Cookery School           | Training /                          | D1 (D1)        | 202          |
| Market Attractiveness Criteria  1.1: Has the site been formally identified for employment for at least 10 years?  1.2: Has there been any recent development activity, within the last 5 applications in 2013/14 relating to extensions and administration buildings.  1.3: Is the site being actively marketed as an employment site?  1.4: Is the site owned by a developer or another agency known to undertake employment development?  1.5: Is the site in multiple ownership/occupation, or owned by an organisation unlikely to bring it forward for development, likely to market requirements? Or for an alternative use?  1.7: Would employment development on this site be viable, without public funding to resolve infrastructure or other on-site constraints?  1.8: Is the site immediately available?  Market appraisal:  The site is well located with good access to the A38, the units are all occupied and appear in good condition. The market for employment accommodation across Dartmoor tends to be local in nature, meeting the needs of local businesses. This site is likely to continue to be attractive to the local market and businesses from the wider area in search of good access to the A38.  Sustainable Development Factors:  2.1: Would the site be allocated today for employment development, measured against present sustainability criteria (including public transport and freight access, environmental impacts and                                                                                                                                                                                                                                                                                                                                                                                                                                                                                                                                                                                                                                                             | ELNUI_4                                                                | A36 Galage       |             | on cookery      | ,                        | rranning /                          | BI (DI)        | 302          |
| 1.1: Has the site been formally identified for employment for at least 10 years?  1.2: Has there been any recent development activity, within the last 5 years? This could include works on site but also new or revised planning applications in 2013/14 relating to extensions and administration buildings.  1.3: Is the site being actively marketed as an employment site?  1.4: Is the site owned by a developer or another agency known to undertake employment development?  1.5: Is the site in multiple ownership/occupation, or owned by an organisation unlikely to bring it forward for development?  1.6: Is there a valid permission for employment development, likely to meet market requirements? Or for an alternative use?  1.7: Would employment development on this site be viable, without public funding to resolve infrastructure or other on-site constraints?  1.8: Is the site immediately available?  Market appraisal:  The site is well located with good access to the A38, the units are all occupied and appear in good condition. The market for employment accommodation across Dartmoor tends to be local in nature, meeting the needs of local businesses. This site is likely to continue to be attractive to the local market and businesses from the wider area in search of good access to the A38.  Sustainable Development Factors:  2.1: Would the site be allocated today for employment development, measured against present sustainability criteria (including public transport and freight access, environmental impacts and                                                                                                                                                                                                                                                                                                                                                                                                                                                                                                                                                 | Market A                                                               | ttractiveness Cr |             |                 | Luucationai              |                                     |                |              |
| years?  1.2: Has there been any recent development activity, within the last 5 years? This could include works on site but also new or revised planning applications in 2013/14 relating to extensions and administration buildings.  1.3: Is the site being actively marketed as an employment site?  1.4: Is the site owned by a developer or another agency known to undertake employment development?  1.5: Is the site in multiple ownership/occupation, or owned by an organisation unlikely to bring it forward for development?  1.6: Is there a valid permission for employment development, likely to meet market requirements? Or for an alternative use?  1.7: Would employment development on this site be viable, without public funding to resolve infrastructure or other on-site constraints?  1.8: Is the site immediately available?  Market appraisal:  The site is well located with good access to the A38, the units are all occupied and appear in good condition. The market for employment accommodation across Dartmoor tends to be local in nature, meeting the needs of local businesses. This site is likely to continue to be attractive to the local market and businesses from the wider area in search of good access to the A38.  Sustainable Development Factors:  2.1: Would the site be allocated today for employment development, measured against present sustainability criteria (including public transport and freight access, environmental impacts and                                                                                                                                                                                                                                                                                                                                                                                                                                                                                                                                                                                                                           |                                                                        |                  |             | tified for empl | ovment for at least 10   | Yes                                 |                |              |
| 1.2: Has there been any recent development activity, within the last 5 years? This could include works on site but also new or revised planning applications/building regulations applications.  1.3: Is the site being actively marketed as an employment site?  1.4: Is the site owned by a developer or another agency known to undertake employment development?  1.5: Is the site in multiple ownership/occupation, or owned by an organisation unlikely to bring it forward for development?  1.6: Is there a valid permission for employment development, likely to meet market requirements? Or for an alternative use?  1.7: Would employment development on this site be viable, without public funding to resolve infrastructure or other on-site constraints?  1.8: Is the site immediately available?  Market appraisal:  The site is well located with good access to the A38, the units are all occupied and appear in good condition. The market for employment accommodation across Dartmoor tends to be local in nature, meeting the needs of local businesses. This site is likely to continue to be attractive to the local market and businesses from the wider area in search of good access to the A38.  Sustainable Development Factors:  2.1: Would the site be allocated today for employment development, measured against present sustainability criteria (including public transport and freight access, environmental impacts and                                                                                                                                                                                                                                                                                                                                                                                                                                                                                                                                                                                                                                                                |                                                                        |                  | ,           |                 | ,                        |                                     |                |              |
| applications in 2013/14 relating to extensions and administration buildings.  1.3: Is the site being actively marketed as an employment site?  1.4: Is the site owned by a developer or another agency known to undertake employment development?  1.5: Is the site in multiple ownership/occupation, or owned by an organisation unlikely to bring it forward for development, likely to meet market requirements? Or for an alternative use?  1.7: Would employment development on this site be viable, without public funding to resolve infrastructure or other on-site constraints?  1.8: Is the site immediately available?  Market appraisal:  The site is well located with good access to the A38, the units are all occupied and appear in good condition. The market for employment accommodation across Dartmoor tends to be local in nature, meeting the needs of local businesses. This site is likely to continue to be attractive to the local market and businesses from the wider area in search of good access to the A38.  Sustainable Development Factors:  2.1: Would the site be allocated today for employment development, measured against present sustainability criteria (including public transport and freight access, environmental impacts and                                                                                                                                                                                                                                                                                                                                                                                                                                                                                                                                                                                                                                                                                                                                                                                                                                                 |                                                                        | here been anv i  | recent dev  | elopment act    | ivity, within the last 5 | Yes, the Cookery school submitted 2 |                |              |
| applications/building regulations applications.  1.3: Is the site being actively marketed as an employment site?  1.4: Is the site owned by a developer or another agency known to undertake employment development?  1.5: Is the site in multiple ownership/occupation, or owned by an organisation unlikely to bring it forward for development, likely to meet market requirements? Or for an alternative use?  1.7: Would employment development on this site be viable, without public funding to resolve infrastructure or other on-site constraints?  1.8: Is the site immediately available?  Market appraisal:  The site is well located with good access to the A38, the units are all occupied and appear in good condition. The market for employment accommodation across Dartmoor tends to be local in nature, meeting the needs of local businesses. This site is likely to continue to be attractive to the local market and businesses from the wider area in search of good access to the A38.  Sustainable Development Factors:  2.1: Would the site be allocated today for employment development, measured against present sustainability criteria (including public transport and freight access, environmental impacts and                                                                                                                                                                                                                                                                                                                                                                                                                                                                                                                                                                                                                                                                                                                                                                                                                                                                              |                                                                        | •                |             | •               | • •                      |                                     |                |              |
| 1.3: Is the site being actively marketed as an employment site?  1.4: Is the site owned by a developer or another agency known to undertake employment development?  1.5: Is the site in multiple ownership/occupation, or owned by an organisation unlikely to bring it forward for development?  1.6: Is there a valid permission for employment development, likely to meet market requirements? Or for an alternative use?  1.7: Would employment development on this site be viable, without public funding to resolve infrastructure or other on-site constraints?  1.8: Is the site immediately available?  Market appraisal:  The site is well located with good access to the A38, the units are all occupied and appear in good condition. The market for employment accommodation across Dartmoor tends to be local in nature, meeting the needs of local businesses. This site is likely to continue to be attractive to the local market and businesses from the wider area in search of good access to the A38.  Sustainable Development Factors:  2.1: Would the site be allocated today for employment development, measured against present sustainability criteria (including public transport and freight access, environmental impacts and                                                                                                                                                                                                                                                                                                                                                                                                                                                                                                                                                                                                                                                                                                                                                                                                                                                                 | •                                                                      |                  |             |                 | , ,                      |                                     |                | _            |
| 1.4: Is the site owned by a developer or another agency known to undertake employment development?  1.5: Is the site in multiple ownership/occupation, or owned by an organisation unlikely to bring it forward for development?  1.6: Is there a valid permission for employment development, likely to meet market requirements? Or for an alternative use?  1.7: Would employment development on this site be viable, without public funding to resolve infrastructure or other on-site constraints?  1.8: Is the site immediately available?  Market appraisal:  The site is well located with good access to the A38, the units are all occupied and appear in good condition. The market for employment accommodation across Dartmoor tends to be local in nature, meeting the needs of local businesses. This site is likely to continue to be attractive to the local market and businesses from the wider area in search of good access to the A38.  Sustainable Development Factors:  2.1: Would the site be allocated today for employment development, measured against present sustainability criteria (including public transport and freight access, environmental impacts and                                                                                                                                                                                                                                                                                                                                                                                                                                                                                                                                                                                                                                                                                                                                                                                                                                                                                                                                  |                                                                        |                  | •           |                 |                          | buildings.                          |                |              |
| undertake employment development?  1.5: Is the site in multiple ownership/occupation, or owned by an organisation unlikely to bring it forward for development?  1.6: Is there a valid permission for employment development, likely to meet market requirements? Or for an alternative use?  1.7: Would employment development on this site be viable, without public funding to resolve infrastructure or other on-site constraints?  1.8: Is the site immediately available?  Market appraisal:  The site is well located with good access to the A38, the units are all occupied and appear in good condition. The market for employment accommodation across Dartmoor tends to be local in nature, meeting the needs of local businesses. This site is likely to continue to be attractive to the local market and businesses from the wider area in search of good access to the A38.  Sustainable Development Factors:  2.1: Would the site be allocated today for employment development, measured against present sustainability criteria (including public transport and freight access, environmental impacts and                                                                                                                                                                                                                                                                                                                                                                                                                                                                                                                                                                                                                                                                                                                                                                                                                                                                                                                                                                                                   | 1.3: Is the                                                            | site being activ | ely marke   | ted as an emp   | loyment site?            | No                                  |                |              |
| 1.5: Is the site in multiple ownership/occupation, or owned by an organisation unlikely to bring it forward for development?  1.6: Is there a valid permission for employment development, likely to meet market requirements? Or for an alternative use?  1.7: Would employment development on this site be viable, without public funding to resolve infrastructure or other on-site constraints?  1.8: Is the site immediately available?  Market appraisal:  The site is well located with good access to the A38, the units are all occupied and appear in good condition. The market for employment accommodation across Dartmoor tends to be local in nature, meeting the needs of local businesses. This site is likely to continue to be attractive to the local market and businesses from the wider area in search of good access to the A38.  Sustainable Development Factors:  2.1: Would the site be allocated today for employment development, measured against present sustainability criteria (including public transport and freight access, environmental impacts and                                                                                                                                                                                                                                                                                                                                                                                                                                                                                                                                                                                                                                                                                                                                                                                                                                                                                                                                                                                                                                      | 1.4: Is the                                                            | e site owned b   | y a devel   | oper or anotl   | her agency known to      | Unknown                             |                |              |
| organisation unlikely to bring it forward for development?  1.6: Is there a valid permission for employment development, likely to meet market requirements? Or for an alternative use?  1.7: Would employment development on this site be viable, without public funding to resolve infrastructure or other on-site constraints?  1.8: Is the site immediately available?  Market appraisal:  The site is well located with good access to the A38, the units are all occupied and appear in good condition. The market for employment accommodation across Dartmoor tends to be local in nature, meeting the needs of local businesses. This site is likely to continue to be attractive to the local market and businesses from the wider area in search of good access to the A38.  Sustainable Development Factors:  2.1: Would the site be allocated today for employment development, measured against present sustainability criteria (including public transport and freight access, environmental impacts and                                                                                                                                                                                                                                                                                                                                                                                                                                                                                                                                                                                                                                                                                                                                                                                                                                                                                                                                                                                                                                                                                                        | undertake                                                              | e employment d   | evelopme    | nt?             |                          |                                     |                |              |
| 1.6: Is there a valid permission for employment development, likely to meet market requirements? Or for an alternative use?  1.7: Would employment development on this site be viable, without public funding to resolve infrastructure or other on-site constraints?  1.8: Is the site immediately available?  Market appraisal:  The site is well located with good access to the A38, the units are all occupied and appear in good condition. The market for employment accommodation across Dartmoor tends to be local in nature, meeting the needs of local businesses. This site is likely to continue to be attractive to the local market and businesses from the wider area in search of good access to the A38.  Sustainable Development Factors:  2.1: Would the site be allocated today for employment development, measured against present sustainability criteria (including public transport and freight access, environmental impacts and                                                                                                                                                                                                                                                                                                                                                                                                                                                                                                                                                                                                                                                                                                                                                                                                                                                                                                                                                                                                                                                                                                                                                                    | 1.5: Is th                                                             | e site in multi  | ple ownei   | rship/occupati  | ion, or owned by an      | Multiple Ownership                  |                |              |
| 1.7: Would employment development on this site be viable, without public funding to resolve infrastructure or other on-site constraints?  1.8: Is the site immediately available?  The site is well located with good access to the A38, the units are all occupied and appear in good condition. The market for employment accommodation across Dartmoor tends to be local in nature, meeting the needs of local businesses. This site is likely to continue to be attractive to the local market and businesses from the wider area in search of good access to the A38.  Sustainable Development Factors:  2.1: Would the site be allocated today for employment development, measured against present sustainability criteria (including public transport and freight access, environmental impacts and                                                                                                                                                                                                                                                                                                                                                                                                                                                                                                                                                                                                                                                                                                                                                                                                                                                                                                                                                                                                                                                                                                                                                                                                                                                                                                                    | organisati                                                             | on unlikely to b | ring it for | ward for devel  | opment?                  |                                     |                |              |
| 1.7: Would employment development on this site be viable, without public funding to resolve infrastructure or other on-site constraints?  1.8: Is the site immediately available?  Market appraisal:  The site is well located with good access to the A38, the units are all occupied and appear in good condition. The market for employment accommodation across Dartmoor tends to be local in nature, meeting the needs of local businesses. This site is likely to continue to be attractive to the local market and businesses from the wider area in search of good access to the A38.  Sustainable Development Factors:  2.1: Would the site be allocated today for employment development, measured against present sustainability criteria (including public transport and freight access, environmental impacts and                                                                                                                                                                                                                                                                                                                                                                                                                                                                                                                                                                                                                                                                                                                                                                                                                                                                                                                                                                                                                                                                                                                                                                                                                                                                                                 |                                                                        | •                |             |                 |                          | No                                  |                |              |
| public funding to resolve infrastructure or other on-site constraints?  1.8: Is the site immediately available?  Yes  Market appraisal:  The site is well located with good access to the A38, the units are all occupied and appear in good condition. The market for employment accommodation across Dartmoor tends to be local in nature, meeting the needs of local businesses. This site is likely to continue to be attractive to the local market and businesses from the wider area in search of good access to the A38.  Sustainable Development Factors:  2.1: Would the site be allocated today for employment development, measured against present sustainability criteria (including public transport and freight access, environmental impacts and                                                                                                                                                                                                                                                                                                                                                                                                                                                                                                                                                                                                                                                                                                                                                                                                                                                                                                                                                                                                                                                                                                                                                                                                                                                                                                                                                              |                                                                        |                  |             |                 |                          |                                     |                |              |
| 1.8: Is the site immediately available?  Market appraisal:  The site is well located with good access to the A38, the units are all occupied and appear in good condition. The market for employment accommodation across Dartmoor tends to be local in nature, meeting the needs of local businesses. This site is likely to continue to be attractive to the local market and businesses from the wider area in search of good access to the A38.  Sustainable Development Factors:  2.1: Would the site be allocated today for employment development, measured against present sustainability criteria (including public transport and freight access, environmental impacts and                                                                                                                                                                                                                                                                                                                                                                                                                                                                                                                                                                                                                                                                                                                                                                                                                                                                                                                                                                                                                                                                                                                                                                                                                                                                                                                                                                                                                                           |                                                                        |                  | •           |                 | •                        | Yes                                 |                |              |
| The site is well located with good access to the A38, the units are all occupied and appear in good condition. The market for employment accommodation across Dartmoor tends to be local in nature, meeting the needs of local businesses. This site is likely to continue to be attractive to the local market and businesses from the wider area in search of good access to the A38.  Sustainable Development Factors:  2.1: Would the site be allocated today for employment development, measured against present sustainability criteria (including public transport and freight access, environmental impacts and                                                                                                                                                                                                                                                                                                                                                                                                                                                                                                                                                                                                                                                                                                                                                                                                                                                                                                                                                                                                                                                                                                                                                                                                                                                                                                                                                                                                                                                                                                       | public funding to resolve infrastructure or other on-site constraints? |                  |             |                 |                          |                                     |                |              |
| appear in good condition. The market for employment accommodation across Dartmoor tends to be local in nature, meeting the needs of local businesses. This site is likely to continue to be attractive to the local market and businesses from the wider area in search of good access to the A38.  Sustainable Development Factors:  2.1: Would the site be allocated today for employment development, measured against present sustainability criteria (including public transport and freight access, environmental impacts and                                                                                                                                                                                                                                                                                                                                                                                                                                                                                                                                                                                                                                                                                                                                                                                                                                                                                                                                                                                                                                                                                                                                                                                                                                                                                                                                                                                                                                                                                                                                                                                            |                                                                        |                  | í           |                 |                          |                                     |                |              |
| Dartmoor tends to be local in nature, meeting the needs of local businesses. This site is likely to continue to be attractive to the local market and businesses from the wider area in search of good access to the A38.  Sustainable Development Factors:  2.1: Would the site be allocated today for employment development, measured against present sustainability criteria (including public transport and freight access, environmental impacts and                                                                                                                                                                                                                                                                                                                                                                                                                                                                                                                                                                                                                                                                                                                                                                                                                                                                                                                                                                                                                                                                                                                                                                                                                                                                                                                                                                                                                                                                                                                                                                                                                                                                     | • • • • • • • • • • • • • • • • • • • •                                |                  |             |                 |                          | -                                   |                |              |
| site is likely to continue to be attractive to the local market and businesses from the wider area in search of good access to the A38.  Sustainable Development Factors:  2.1: Would the site be allocated today for employment development, measured against present sustainability criteria (including public transport and freight access, environmental impacts and                                                                                                                                                                                                                                                                                                                                                                                                                                                                                                                                                                                                                                                                                                                                                                                                                                                                                                                                                                                                                                                                                                                                                                                                                                                                                                                                                                                                                                                                                                                                                                                                                                                                                                                                                       |                                                                        |                  | ,, ,        |                 |                          |                                     |                |              |
| wider area in search of good access to the A38.  Sustainable Development Factors:  2.1: Would the site be allocated today for employment development, measured against present sustainability criteria (including public transport and freight access, environmental impacts and                                                                                                                                                                                                                                                                                                                                                                                                                                                                                                                                                                                                                                                                                                                                                                                                                                                                                                                                                                                                                                                                                                                                                                                                                                                                                                                                                                                                                                                                                                                                                                                                                                                                                                                                                                                                                                               |                                                                        |                  |             |                 | -                        |                                     |                |              |
| Sustainable Development Factors:  2.1: Would the site be allocated today for employment development, Yes measured against present sustainability criteria (including public transport and freight access, environmental impacts and                                                                                                                                                                                                                                                                                                                                                                                                                                                                                                                                                                                                                                                                                                                                                                                                                                                                                                                                                                                                                                                                                                                                                                                                                                                                                                                                                                                                                                                                                                                                                                                                                                                                                                                                                                                                                                                                                            |                                                                        |                  |             | •               |                          |                                     | and business   | es from the  |
| 2.1: Would the site be allocated today for employment development, measured against present sustainability criteria (including public transport and freight access, environmental impacts and                                                                                                                                                                                                                                                                                                                                                                                                                                                                                                                                                                                                                                                                                                                                                                                                                                                                                                                                                                                                                                                                                                                                                                                                                                                                                                                                                                                                                                                                                                                                                                                                                                                                                                                                                                                                                                                                                                                                  |                                                                        |                  |             |                 |                          |                                     |                |              |
| measured against present sustainability criteria (including public transport and freight access, environmental impacts and                                                                                                                                                                                                                                                                                                                                                                                                                                                                                                                                                                                                                                                                                                                                                                                                                                                                                                                                                                                                                                                                                                                                                                                                                                                                                                                                                                                                                                                                                                                                                                                                                                                                                                                                                                                                                                                                                                                                                                                                     |                                                                        |                  |             |                 |                          |                                     |                |              |
| transport and freight access, environmental impacts and                                                                                                                                                                                                                                                                                                                                                                                                                                                                                                                                                                                                                                                                                                                                                                                                                                                                                                                                                                                                                                                                                                                                                                                                                                                                                                                                                                                                                                                                                                                                                                                                                                                                                                                                                                                                                                                                                                                                                                                                                                                                        |                                                                        |                  |             |                 |                          |                                     |                |              |
|                                                                                                                                                                                                                                                                                                                                                                                                                                                                                                                                                                                                                                                                                                                                                                                                                                                                                                                                                                                                                                                                                                                                                                                                                                                                                                                                                                                                                                                                                                                                                                                                                                                                                                                                                                                                                                                                                                                                                                                                                                                                                                                                |                                                                        |                  |             |                 |                          |                                     |                |              |
|                                                                                                                                                                                                                                                                                                                                                                                                                                                                                                                                                                                                                                                                                                                                                                                                                                                                                                                                                                                                                                                                                                                                                                                                                                                                                                                                                                                                                                                                                                                                                                                                                                                                                                                                                                                                                                                                                                                                                                                                                                                                                                                                | -                                                                      | _                |             |                 | paoto ana                |                                     |                |              |