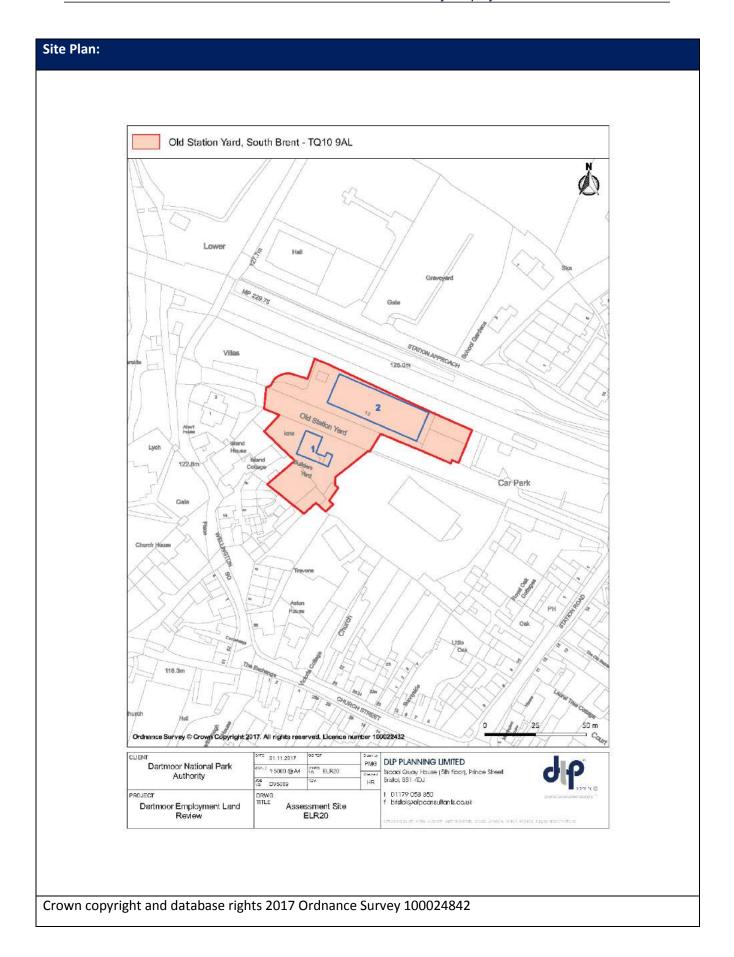

## 13.0 APPENDIX C - EMPLOYMENT SITE ASSESSMENT PROFORMAS

| Motorcycles                                                                                                                                                                                                                                                                                                                                                                                                                                                                                                                                                                                                                                                                                                                                                                                                                                                                                                                                                                                                                                                                                                                                                                                                                                                                                                                                                                                                                                                                                                                                                                                                                                                                                                                                                                                                                                                                                                                                                                                                                                                                                                                    | Site Infor                                                             | mation           |             |                 |                          |                                     |                |              |
|--------------------------------------------------------------------------------------------------------------------------------------------------------------------------------------------------------------------------------------------------------------------------------------------------------------------------------------------------------------------------------------------------------------------------------------------------------------------------------------------------------------------------------------------------------------------------------------------------------------------------------------------------------------------------------------------------------------------------------------------------------------------------------------------------------------------------------------------------------------------------------------------------------------------------------------------------------------------------------------------------------------------------------------------------------------------------------------------------------------------------------------------------------------------------------------------------------------------------------------------------------------------------------------------------------------------------------------------------------------------------------------------------------------------------------------------------------------------------------------------------------------------------------------------------------------------------------------------------------------------------------------------------------------------------------------------------------------------------------------------------------------------------------------------------------------------------------------------------------------------------------------------------------------------------------------------------------------------------------------------------------------------------------------------------------------------------------------------------------------------------------|------------------------------------------------------------------------|------------------|-------------|-----------------|--------------------------|-------------------------------------|----------------|--------------|
| Site Area (hectares)  0.67 ha  The estate includes a mixture of B1/B2 units. The building fronting the B3352 is of newer construction having been completed in 2010. This building is in use by Ashburton Cookery School. The other 3 units are purpose built garage buildings and look to have been built in the 1970's with reasonably tidy exteriors. Adjacent land uses include both residential and employment. No change in occupants since the last survey in 2012.  Planning History/Ownership  Ref Address Occupier Business Use class Footprint ELR01_1 A38 Garage Devon Motorhomes Vehicle MOT and Repairs B2 383  ELR01_2 A38 Garage John Tremlet Motorcycle repairs and MOT B2 221  Motorcycles Tyre fitting depot B1 (c) 400  ELR01_3 A38 Garage Ashburton Tyres Tyre fitting depot B1 (c) 400  ELR01_4 A38 Garage Ashburton Cookery School Training / B1 (D) 382  ELR01_5 A38 Garage Ashburton Cookery School Training / B1 (D) 382  ELR01_6 A38 Garage Ashburton Educational Ashburton School Educational Ashburton Educational Ashburton School Educational Ashburton Educational Ashburton School Educational Ashburton Education Education Education Educational Education Education Education Education Education Educati |                                                                        | nation           | EL DO1      | Address         |                          | A 2 0 Covers of                     | Dunimana David |              |
| Site Area (hectares)    0.67   Market Segment   General industrial and business                                                                                                                                                                                                                                                                                                                                                                                                                                                                                                                                                                                                                                                                                                                                                                                                                                                                                                                                                                                                                                                                                                                                                                                                                                                                                                                                                                                                                                                                                                                                                                                                                                                                                                                                                                                                                                                                                                                                                                                                                                                | SITE KET                                                               |                  | ELKUT       | Address         |                          | l -                                 |                |              |
| The estate includes a mixture of B1/ B2 units. The building fronting the B3352 is of newer construction having been completed in 2010. This building is in use by Ashburton Cookery School. The other 3 units are purpose built garage buildings and look to have been built in the 1970's with reasonably tidy exteriors. Adjacent land uses include both residential and employment. No change in occupants since the last survey in 2012.  Planning History/Ownership  Ref Address Occupier Business Use class Footprint  ELRO1_1 A38 Garage Devon Motorhomes Vehicle MOT and Repairs B2 383  ELRO1_2 A38 Garage John Tremlet Motorcycle repairs and MOT B2 221  Motorcycles Motorcycles Further Motorcycles and Motorcycles ELRO1_3 A38 Garage Ashburton Tyres Tyre fitting depot B1 (c) 400  ELRO1_4 A38 Garage Ashburton Cookery School Training B1 (D1) 382  ELRO1_4 A38 Garage Ashburton Further Motorcycles Further Motorcycles Educational  Market Attractiveness Criteria  1.1: Has the site been formally identified for employment for at least 10 yes years? This could include works on site but also new or revised planning applications for buildings regulations applications.  1.3: Is the site being actively marketed as an employment site?  1.4: Is the site being actively marketed as an employment site?  1.5: Is the site in multiple ownership/occupation, or owned by an organisation unlikely to bring it forward for development?  1.6: Is there a valid permission for employment development?  1.7: Would employment development on this site be viable, without public funding to resolve infrastructure or other on-site constraints?  1.8: Is the site immediately available?  The site is well located with good access to the A38, the units are all occupied and appear in good condition. The market for employment accommodation across Dartmoor tends to be local in nature, meeting the needs of local businesses. This site is likely to continue to be attractive to the local market and businesses from the wider area in search of good access to the A38.  Sustainable Devel | 611 . 1                                                                | //               | 0.67        | 20.1.2          | •                        |                                     |                |              |
| newer construction having been completed in 2010. This building is in use by Ashburton Cookery School. The other 3 units are purpose built garage buildings and look to have been built in the 1970's with reasonably tidy exteriors. Adjacent land uses include both residential and employment. No change in occupants since the last survey in 2012.  Planning History/Ownership  Ref Address Occupier Business Use Class Footprint  ELR01_1 A38 Garage Devon Motorhomes Vehicle MOT and Repairs B2 383  ELR01_2 A38 Garage John Tremlet Motorcycles Pairs and MOT B2 221  Motorcycles Tyre fitting depot B1 (c) 400  ELR01_3 A38 Garage Ashburton Cookery School Training / B1 (D1) 382  ELR01_4 A38 Garage Ashburton Cookery School Training / B1 (D1) 382  ELR01_4 A38 Garage Ashburton Cookery School Training / B1 (D1) 382  ELR01_5 A38 Garage Ashburton Cookery School Training / B1 (D1) 382  ELR01_6 A38 Garage Ashburton Cookery School Training / B1 (D1) 382  ELR01_7 A38 Garage Ashburton Cookery School Training / B1 (D1) 382  ELR01_8 Sthe site been formally identified for employment for at least 10 years?  1.2: Has the site been any recent development activity, within the last 5 years? This could include works on site but also new or revised planning applications/building regulations applications.  1.3: Is the site being actively marketed as an employment site?  1.4: Is the site being actively marketed as an employment site?  1.5: Is the site in multiple ownership/occupation, or owned by an organisation unlikely to bring it forward for development?  1.5: Is the site in multiple ownership/occupation, or owned by an organisation unlikely to bring it forward for development?  1.6: Is there a valid permission for employment development, likely to meet market requirements? Or for an alternative use?  1.7: Would employment development or other on-site constraints?  1.8: Is the site immediately available?  The site is well located with good access to the A38, the units are all occupied and appear in good condition. The market for employment accommoda | Site Area                                                              | (nectares)       |             | Market Segi     | ment                     | General indu                        | strial and bus | siness       |
| Ashburton Cookery School. The other 3 units are purpose built garage buildings and look to have been built in the 1970's with reasonably tidy exteriors. Adjacent land uses include both residential and employment. No change in occupants since the last survey in 2012.    Planning History/Ownership   Ref                                                                                                                                                                                                                                                                                                                                                                                                                                                                                                                                                                                                                                                                                                                                                                                                                                                                                                                                                                                                                                                                                                                                                                                                                                                                                                                                                                                                                                                                                                                                                                                                                                                                                                                                                                                                                 |                                                                        |                  |             |                 |                          |                                     |                |              |
| look to have been built in the 1970's with reasonably tidy exteriors. Adjacent land uses include both residential and employment. No change in occupants since the last survey in 2012.   Planning History/Ownership   Ref                                                                                                                                                                                                                                                                                                                                                                                                                                                                                                                                                                                                                                                                                                                                                                                                                                                                                                                                                                                                                                                                                                                                                                                                                                                                                                                                                                                                                                                                                                                                                                                                                                                                                                                                                                                                                                                                                                     |                                                                        |                  |             |                 | •                        |                                     | •              | •            |
| uses include both residential and employment. No change in occupants since the last survey in 2012.  Planning History/Ownership Ref Address Occupier Business Use Class Footprint ELR01_1 A38 Garage Devon Motorhomes Vehicle MOT and Repairs B2 383  ELR01_2 A38 Garage John Tremlet Motorcycle repairs and MOT B2 221  Motorcycles ELR01_3 A38 Garage Ashburton Tyres Tyre fitting depot B1 (c) 400  ELR01_4 A38 Garage Ashburton Cookery Cookery School - Training / B1 (D1) 382  ELR01_4 A38 Garage Ashburton Cookery Educational  Market Attractiveness Criteria 1.1: Has the site been formally identified for employment for at least 10 years? 1.2: Has there been any recent development activity, within the last 5 years? This could include works on site but also new or revised planning applications in 2013/14 relating to applications/building regulations applications.  1.3: Is the site being actively marketed as an employment site? 1.4: Is the site owned by a developer or another agency known to undertake employment development? 1.5: Is the site in multiple ownership/occupation, or owned by an organisation unlikely to bring it forward for development? 1.6: Is there a valid permission for employment development? 1.7: Would employment development on this site be viable, without public funding to resolve infrastructure or other on-site constraints? 1.8: Is the site immediately available?  Market appraisal:  The site is well located with good access to the A38, the units are all occupied and appear in good condition. The market for employment accommodation across Dartmoor tends to be local in nature, meeting the needs of local businesses. This site is likely to continue to be attractive to the local market and businesses from the wider area in search of good access to the A38.  Sustainable Development Factors: 2.1: Would the site be allocated today for employment development, Pass and P | -                                                                      |                  |             | •               |                          |                                     |                | -            |
| last survey in 2012.   Planning History/Ownership   Ref                                                                                                                                                                                                                                                                                                                                                                                                                                                                                                                                                                                                                                                                                                                                                                                                                                                                                                                                                                                                                                                                                                                                                                                                                                                                                                                                                                                                                                                                                                                                                                                                                                                                                                                                                                                                                                                                                                                                                                                                                                                                        | Surroundi                                                              | ing Uses         |             |                 |                          |                                     |                | •            |
| Planning History/Ownership Ref Address Occupier Business Vehicle MOT and Repairs B2 383  ELR01_2 A38 Garage Devon Motorhomes Vehicle MOT and Repairs B2 383  ELR01_2 A38 Garage John Tremlet Motorcycle repairs and MOT B2 221  ELR01_3 A38 Garage Ashburton Tyres Tyre fitting depot B1 (c) 400  ELR01_4 A38 Garage Ashburton Cookery Cookery School - Training / B1 (D1) 382  ELR01_4 A38 Garage Ashburton Cookery Cookery School - Training / B1 (D1) 382  Market Attractiveness Criteria  1.1: Has the site been formally identified for employment for at least 10 years?  1.2: Has there been any recent development activity, within the last 5 years? This could include works on site but also new or revised planning applications/building regulations applications.  1.3: Is the site being actively marketed as an employment site?  1.4: Is the site owned by a developer or another agency known to undertake employment development?  1.5: Is the site in multiple ownership/occupation, or owned by an organisation unlikely to bring it forward for development?  1.6: Is there a valid permission for employment development, likely to meet market requirements? Or for an alternative use?  1.7: Would employment development on this site be viable, without public funding to resolve infrastructure or other on-site constraints?  1.8: Is the site immediately available?  Market appraisal:  The site is well located with good access to the A38, the units are all occupied and appear in good condition. The market for employment accommodation across Dartmoor tends to be local in nature, meeting the needs of local businesses. This site is likely to continue to be attractive to the local market and businesses from the wider area in search of good access to the A38.  Sustainable Development Factors:  2.1: Would the site be allocated today for employment development, Yes                                                                                                                                                                                                       |                                                                        |                  |             |                 | idential and employme    | ent. No change                      | e in occupan   | ts since the |
| Ref Address Occupier Business Use Class Footprint ELRO1_1 A38 Garage Devon Motorhomes Vehicle MOT and Repairs B2 383  ELRO1_2 A38 Garage John Tremlet Motorcycles Parish and MOT B2 221  ELRO1_3 A38 Garage Ashburton Tyres Tyre fitting depot B1 (c) 400  ELRO1_4 A38 Garage Ashburton Cookery Cookery School - Training / B1 (D1) 382  ELRO1_5 A38 Garage Ashburton Cookery Cookery School - Training / B1 (D1) 382  ELRO1_6 A38 Garage Ashburton Cookery Cookery School - Training / B1 (D1) 382  ELRO1_7 A38 Garage Ashburton Cookery Cookery School - Training / B1 (D1) 382  ELRO1_8 A38 Garage Ashburton Cookery Cookery School - Training / B1 (D1) 382  ELRO1_8 A38 Garage Ashburton Cookery Cookery School - Training / B1 (D1) 382  ELRO1_9 A38 Garage Ashburton Tyres Tyre fitting depot Parish (D1) 400  ELRO1_1 A38 Garage Ashburton Tyres Tyre fitting depot B1 (D1) 382  ELRO1_1 A38 Garage Ashburton Tyres Tyre fitting depot B1 (D1) 400  ELRO1_2 A38 Garage Ashburton Tyres Tyre fitting depot B1 (D1) 400  ELRO1_3 A38 Garage Ashburton Tyres Tyre fitting depot B1 (D1) 400  ELRO1_3 A38 Garage Ashburton Tyres Tyre fitting depot B1 (D1) 400  ELRO1_4 A38 Garage Ashburton Tyres Tyre fitting depot B1 (D1) 400  ELRO1_5 A38 Garage Ashburton Tyres Tyre fitting depot B1 (D1) 400  ELRO1_5 A38 Garage Ashburton Tyres Tyre fitting depot B1 (D1) 400  Foot Tyre fitting depot B1 (D1) 400  Foot Training / B1 (D1) 382  Foot Tyre fitting depot B1 (D1) 400  Foot Training / B1 (D1) 382  Foot Tyre fitting depot B2 (D1) 400  Foot Training / B1 (D1) 400  Foot Tyre fitting depot B2 (D1) 400  Foot Training / B1 (D | Diam'r.                                                                | 11:-1 /0         |             | /ey in 2012.    |                          |                                     |                |              |
| ELRO1_1 A38 Garage Devon Motorhomes Vehicle MOT and Repairs B2 383  ELRO1_2 A38 Garage John Tremlet Motorcycles  ELRO1_3 A38 Garage Ashburton Tyres Tyre fitting depot B1 (c) 400  ELRO1_4 A38 Garage Ashburton Cookery Cookery School - Training / B1 (D1) 382  ELRO1_5 A38 Garage Ashburton Cookery Cookery School - Training / B1 (D1) 382  ELRO1_6 A38 Garage Ashburton Cookery School - Training / B1 (D1) 382  ELRO1_7 A38 Garage Ashburton Cookery School - Training / B1 (D1) 382  ELRO1_8 A38 Garage Ashburton Cookery School - Training / B1 (D1) 382  ELRO1_8 A38 Garage Ashburton Cookery School - Training / B1 (D1) 382  ELRO1_9 A38 Garage Ashburton Cookery School - Training / B1 (D1) 382  ELRO1_1 A38 Garage Ashburton Cookery School - Training / B1 (D1) 382  ELRO1_1 A38 Garage Ashburton Cookery School - Training / B1 (D1) 382  ELRO1_2 A38 Garage Ashburton Cookery School - Training / B1 (D1) 382  ELRO1_2 A38 Garage Ashburton Cookery School - Training / B1 (D1) 382  ELRO1_2 A38 Garage Ashburton Cookery School - Training / B1 (D1) 382  ELRO1_3 A38 Garage Ashburton Cookery School - Training / B1 (D1) 382  ELRO1_4 A38 Garage Ashburton Cookery School - Training / B1 (D1) 382  Feducational Page Ashburton Cookery School - Training / B1 (D1) 382  Feducational Page Ashburton Cookery School - Training / B1 (D1) 382  Feducational Page Ashburton Cookery School - Training / B1 (D1) 382  Feducational Page Ashburton Cookery School - Training / B1 (D1) 382  Feducational Page Ashburton Cookery School - Training / B1 (D1) 382  Feducational Page Ashburton Cookery School - Training / B1 (D1) 382  Feducational Page Ashburton Cookery School - Training / Page Ashburton Cookery School School Page Ashburton Cookery School Page |                                                                        |                  |             |                 |                          |                                     |                | I            |
| ELRO1_2 A38 Garage John Tremlet Motorcycles FELRO1_3 A38 Garage Ashburton Tyres Tyre fitting depot B1 (c) 400  ELRO1_4 A38 Garage Ashburton Cookery Cookery School - Training / B1 (D1) 382  ELRO1_5 A38 Garage Ashburton Cookery Cookery School - Training / B1 (D1) 382  Market Attractiveness Criteria  1.1: Has the site been formally identified for employment for at least 10 years?  1.2: Has there been any recent development activity, within the last 5 years? This could include works on site but also new or revised planning applications/building regulations applications.  1.3: Is the site being actively marketed as an employment site?  1.4: Is the site owned by a developer or another agency known to undertake employment development?  1.5: Is the site in multiple ownership/occupation, or owned by an organisation unlikely to bring it forward for development?  1.6: Is there a valid permission for employment development, likely to meet market requirements? Or for an alternative use?  1.7: Would employment development on this site be viable, without public funding to resolve infrastructure or other on-site constraints?  1.8: Is the site immediately available?  Market appraisal:  The site is well located with good access to the A38, the units are all occupied and appear in good condition. The market for employment accommodation across Dartmoor tends to be local in nature, meeting the needs of local businesses. This site is likely to continue to be attractive to the local market and businesses from the wider area in search of good access to the A38.  Sustainable Development Factors:  2.1: Would the site be allocated today for employment development, Yes                                                                                                                                                                                                                                                                                                                                                                                          |                                                                        |                  | •           |                 |                          |                                     |                | · ·          |
| ELR01_3 A38 Garage Ashburton Tyres Tyre fitting depot B1 (c) 400  ELR01_4 A38 Garage Ashburton Cookery School Educational Feducational Feducational School Educational Feducational School Educational Feducational F | ELR01_1                                                                | A38 Garage       | Devon N     | Motorhomes      | Vehicle MOT and Rep      | airs                                | B2             | 383          |
| ELRO1_3 A38 Garage Ashburton Tyres Tyre fitting depot B1 (c) 400  ELRO1_4 A38 Garage Ashburton Cookery Cookery School - Training / B1 (D1) 382  Market Attractiveness Criteria  1.1: Has the site been formally identified for employment for at least 10 years?  1.2: Has there been any recent development activity, within the last 5 years? This could include works on site but also new or revised planning applications in 2013/14 relating to applications/building regulations applications.  1.3: Is the site being actively marketed as an employment site?  1.4: Is the site owned by a developer or another agency known to undertake employment development?  1.5: Is the site in multiple ownership/occupation, or owned by an organisation unlikely to bring it forward for development?  1.6: Is there a valid permission for employment development, likely to mere market requirements? Or for an alternative use?  1.7: Would employment development on this site be viable, without public funding to resolve infrastructure or other on-site constraints?  1.8: Is the site immediately available?  Market appraisal:  The site is well located with good access to the A38, the units are all occupied and appear in good condition. The market for employment accommodation across Dartmoor tends to be local in nature, meeting the needs of local businesses from the wider area in search of good access to the A38.  Sustainable Development Factors:  2.1: Would the site be allocated today for employment development, leading public transport and freight access, environmental impacts and                                                                                                                                                                                                                                                                                                                                                                                                                                                                                                   | ELR01_2                                                                | A38 Garage       | John Tre    | emlet           | Motorcycle repairs ar    | nd MOT                              | B2             | 221          |
| ELR01_4 A38 Garage                                                                                                                                                                                                                                                                                                                                                                                                                                                                                                                                                                                                                                                                                                                                                                                                                                                                                                                                                                                                                                                                                                                                                                                                                                                                                                                                                                                                                                                                                                                                                                                                                                                                                                                                                                                                                                                                                                                                                                                                                                                                                                             |                                                                        |                  | Motorcy     | ycles           |                          |                                     |                |              |
| Market Attractiveness Criteria 1.1: Has the site been formally identified for employment for at least 10 years? 1.2: Has there been any recent development activity, within the last 5 years? This could include works on site but also new or revised planning applications/building regulations applications.  1.3: Is the site being actively marketed as an employment site? 1.4: Is the site owned by a developer or another agency known to undertake employment development? 1.5: Is the site in multiple ownership/occupation, or owned by an organisation unlikely to bring it forward for development? 1.6: Is there a valid permission for employment development, likely to meet market requirements? Or for an alternative use? 1.7: Would employment development on this site be viable, without public funding to resolve infrastructure or other on-site constraints? 1.8: Is the site immediately available?  Market appraisal:  The site is well located with good access to the A38, the units are all occupied and appear in good condition. The market for employment accommodation across Dartmoor tends to be local in nature, meeting the needs of local businesses. This site is likely to continue to be attractive to the local market and businesses from the wider area in search of good access to the A38.  Sustainable Development Factors: 2.1: Would the site be allocated today for employment development, measured against present sustainability criteria (including public transport and freight access, environmental impacts and                                                                                                                                                                                                                                                                                                                                                                                                                                                                                                                                                      | ELR01_3                                                                | A38 Garage       | Ashburt     | on Tyres        | Tyre fitting depot       |                                     | B1 (c)         | 400          |
| Market Attractiveness Criteria 1.1: Has the site been formally identified for employment for at least 10 years? 1.2: Has there been any recent development activity, within the last 5 years? This could include works on site but also new or revised planning applications/building regulations applications.  1.3: Is the site being actively marketed as an employment site? 1.4: Is the site owned by a developer or another agency known to undertake employment development? 1.5: Is the site in multiple ownership/occupation, or owned by an organisation unlikely to bring it forward for development? 1.6: Is there a valid permission for employment development, likely to meet market requirements? Or for an alternative use? 1.7: Would employment development on this site be viable, without public funding to resolve infrastructure or other on-site constraints? 1.8: Is the site immediately available?  Market appraisal:  The site is well located with good access to the A38, the units are all occupied and appear in good condition. The market for employment accommodation across Dartmoor tends to be local in nature, meeting the needs of local businesses. This site is likely to continue to be attractive to the local market and businesses from the wider area in search of good access to the A38.  Sustainable Development Factors: 2.1: Would the site be allocated today for employment development, measured against present sustainability criteria (including public transport and freight access, environmental impacts and                                                                                                                                                                                                                                                                                                                                                                                                                                                                                                                                                      | ELDO1 1                                                                | A29 Carago       | Achburt     | on Cookony      | Cookery School           | Training /                          | D1 (D1)        | 202          |
| Market Attractiveness Criteria  1.1: Has the site been formally identified for employment for at least 10 years?  1.2: Has there been any recent development activity, within the last 5 applications in 2013/14 relating to extensions and administration buildings.  1.3: Is the site being actively marketed as an employment site?  1.4: Is the site owned by a developer or another agency known to undertake employment development?  1.5: Is the site in multiple ownership/occupation, or owned by an organisation unlikely to bring it forward for development, likely to market requirements? Or for an alternative use?  1.7: Would employment development on this site be viable, without public funding to resolve infrastructure or other on-site constraints?  1.8: Is the site immediately available?  Market appraisal:  The site is well located with good access to the A38, the units are all occupied and appear in good condition. The market for employment accommodation across Dartmoor tends to be local in nature, meeting the needs of local businesses. This site is likely to continue to be attractive to the local market and businesses from the wider area in search of good access to the A38.  Sustainable Development Factors:  2.1: Would the site be allocated today for employment development, measured against present sustainability criteria (including public transport and freight access, environmental impacts and                                                                                                                                                                                                                                                                                                                                                                                                                                                                                                                                                                                                                                                             | ELNUI_4                                                                | A36 Galage       |             | on cookery      | ,                        | rranning /                          | BI (DI)        | 302          |
| 1.1: Has the site been formally identified for employment for at least 10 years?  1.2: Has there been any recent development activity, within the last 5 years? This could include works on site but also new or revised planning applications in 2013/14 relating to extensions and administration buildings.  1.3: Is the site being actively marketed as an employment site?  1.4: Is the site owned by a developer or another agency known to undertake employment development?  1.5: Is the site in multiple ownership/occupation, or owned by an organisation unlikely to bring it forward for development?  1.6: Is there a valid permission for employment development, likely to meet market requirements? Or for an alternative use?  1.7: Would employment development on this site be viable, without public funding to resolve infrastructure or other on-site constraints?  1.8: Is the site immediately available?  Market appraisal:  The site is well located with good access to the A38, the units are all occupied and appear in good condition. The market for employment accommodation across Dartmoor tends to be local in nature, meeting the needs of local businesses. This site is likely to continue to be attractive to the local market and businesses from the wider area in search of good access to the A38.  Sustainable Development Factors:  2.1: Would the site be allocated today for employment development, measured against present sustainability criteria (including public transport and freight access, environmental impacts and                                                                                                                                                                                                                                                                                                                                                                                                                                                                                                                                                 | Market A                                                               | ttractiveness Cr |             |                 | Luucationai              |                                     |                |              |
| years?  1.2: Has there been any recent development activity, within the last 5 years? This could include works on site but also new or revised planning applications in 2013/14 relating to extensions and administration buildings.  1.3: Is the site being actively marketed as an employment site?  1.4: Is the site owned by a developer or another agency known to undertake employment development?  1.5: Is the site in multiple ownership/occupation, or owned by an organisation unlikely to bring it forward for development?  1.6: Is there a valid permission for employment development, likely to meet market requirements? Or for an alternative use?  1.7: Would employment development on this site be viable, without public funding to resolve infrastructure or other on-site constraints?  1.8: Is the site immediately available?  Market appraisal:  The site is well located with good access to the A38, the units are all occupied and appear in good condition. The market for employment accommodation across Dartmoor tends to be local in nature, meeting the needs of local businesses. This site is likely to continue to be attractive to the local market and businesses from the wider area in search of good access to the A38.  Sustainable Development Factors:  2.1: Would the site be allocated today for employment development, measured against present sustainability criteria (including public transport and freight access, environmental impacts and                                                                                                                                                                                                                                                                                                                                                                                                                                                                                                                                                                                                                           |                                                                        |                  |             | tified for empl | ovment for at least 10   | Yes                                 |                |              |
| 1.2: Has there been any recent development activity, within the last 5 years? This could include works on site but also new or revised planning applications/building regulations applications.  1.3: Is the site being actively marketed as an employment site?  1.4: Is the site owned by a developer or another agency known to undertake employment development?  1.5: Is the site in multiple ownership/occupation, or owned by an organisation unlikely to bring it forward for development?  1.6: Is there a valid permission for employment development, likely to meet market requirements? Or for an alternative use?  1.7: Would employment development on this site be viable, without public funding to resolve infrastructure or other on-site constraints?  1.8: Is the site immediately available?  Market appraisal:  The site is well located with good access to the A38, the units are all occupied and appear in good condition. The market for employment accommodation across Dartmoor tends to be local in nature, meeting the needs of local businesses. This site is likely to continue to be attractive to the local market and businesses from the wider area in search of good access to the A38.  Sustainable Development Factors:  2.1: Would the site be allocated today for employment development, measured against present sustainability criteria (including public transport and freight access, environmental impacts and                                                                                                                                                                                                                                                                                                                                                                                                                                                                                                                                                                                                                                                                |                                                                        |                  | ,           |                 | ,                        |                                     |                |              |
| applications in 2013/14 relating to extensions and administration buildings.  1.3: Is the site being actively marketed as an employment site?  1.4: Is the site owned by a developer or another agency known to undertake employment development?  1.5: Is the site in multiple ownership/occupation, or owned by an organisation unlikely to bring it forward for development, likely to meet market requirements? Or for an alternative use?  1.7: Would employment development on this site be viable, without public funding to resolve infrastructure or other on-site constraints?  1.8: Is the site immediately available?  Market appraisal:  The site is well located with good access to the A38, the units are all occupied and appear in good condition. The market for employment accommodation across Dartmoor tends to be local in nature, meeting the needs of local businesses. This site is likely to continue to be attractive to the local market and businesses from the wider area in search of good access to the A38.  Sustainable Development Factors:  2.1: Would the site be allocated today for employment development, measured against present sustainability criteria (including public transport and freight access, environmental impacts and                                                                                                                                                                                                                                                                                                                                                                                                                                                                                                                                                                                                                                                                                                                                                                                                                                                 |                                                                        | here been anv i  | recent dev  | elopment act    | ivity, within the last 5 | Yes, the Cookery school submitted 2 |                |              |
| applications/building regulations applications.  1.3: Is the site being actively marketed as an employment site?  1.4: Is the site owned by a developer or another agency known to undertake employment development?  1.5: Is the site in multiple ownership/occupation, or owned by an organisation unlikely to bring it forward for development, likely to meet market requirements? Or for an alternative use?  1.7: Would employment development on this site be viable, without public funding to resolve infrastructure or other on-site constraints?  1.8: Is the site immediately available?  Market appraisal:  The site is well located with good access to the A38, the units are all occupied and appear in good condition. The market for employment accommodation across Dartmoor tends to be local in nature, meeting the needs of local businesses. This site is likely to continue to be attractive to the local market and businesses from the wider area in search of good access to the A38.  Sustainable Development Factors:  2.1: Would the site be allocated today for employment development, measured against present sustainability criteria (including public transport and freight access, environmental impacts and                                                                                                                                                                                                                                                                                                                                                                                                                                                                                                                                                                                                                                                                                                                                                                                                                                                                              |                                                                        | •                |             | •               | • •                      |                                     |                |              |
| 1.3: Is the site being actively marketed as an employment site?  1.4: Is the site owned by a developer or another agency known to undertake employment development?  1.5: Is the site in multiple ownership/occupation, or owned by an organisation unlikely to bring it forward for development?  1.6: Is there a valid permission for employment development, likely to meet market requirements? Or for an alternative use?  1.7: Would employment development on this site be viable, without public funding to resolve infrastructure or other on-site constraints?  1.8: Is the site immediately available?  Market appraisal:  The site is well located with good access to the A38, the units are all occupied and appear in good condition. The market for employment accommodation across Dartmoor tends to be local in nature, meeting the needs of local businesses. This site is likely to continue to be attractive to the local market and businesses from the wider area in search of good access to the A38.  Sustainable Development Factors:  2.1: Would the site be allocated today for employment development, measured against present sustainability criteria (including public transport and freight access, environmental impacts and                                                                                                                                                                                                                                                                                                                                                                                                                                                                                                                                                                                                                                                                                                                                                                                                                                                                 | •                                                                      |                  |             |                 | , ,                      |                                     |                | _            |
| 1.4: Is the site owned by a developer or another agency known to undertake employment development?  1.5: Is the site in multiple ownership/occupation, or owned by an organisation unlikely to bring it forward for development?  1.6: Is there a valid permission for employment development, likely to meet market requirements? Or for an alternative use?  1.7: Would employment development on this site be viable, without public funding to resolve infrastructure or other on-site constraints?  1.8: Is the site immediately available?  Market appraisal:  The site is well located with good access to the A38, the units are all occupied and appear in good condition. The market for employment accommodation across Dartmoor tends to be local in nature, meeting the needs of local businesses. This site is likely to continue to be attractive to the local market and businesses from the wider area in search of good access to the A38.  Sustainable Development Factors:  2.1: Would the site be allocated today for employment development, measured against present sustainability criteria (including public transport and freight access, environmental impacts and                                                                                                                                                                                                                                                                                                                                                                                                                                                                                                                                                                                                                                                                                                                                                                                                                                                                                                                                  |                                                                        |                  | •           |                 |                          | buildings.                          |                |              |
| undertake employment development?  1.5: Is the site in multiple ownership/occupation, or owned by an organisation unlikely to bring it forward for development?  1.6: Is there a valid permission for employment development, likely to meet market requirements? Or for an alternative use?  1.7: Would employment development on this site be viable, without public funding to resolve infrastructure or other on-site constraints?  1.8: Is the site immediately available?  Market appraisal:  The site is well located with good access to the A38, the units are all occupied and appear in good condition. The market for employment accommodation across Dartmoor tends to be local in nature, meeting the needs of local businesses. This site is likely to continue to be attractive to the local market and businesses from the wider area in search of good access to the A38.  Sustainable Development Factors:  2.1: Would the site be allocated today for employment development, measured against present sustainability criteria (including public transport and freight access, environmental impacts and                                                                                                                                                                                                                                                                                                                                                                                                                                                                                                                                                                                                                                                                                                                                                                                                                                                                                                                                                                                                   | 1.3: Is the                                                            | site being activ | ely marke   | ted as an emp   | loyment site?            | No                                  |                |              |
| 1.5: Is the site in multiple ownership/occupation, or owned by an organisation unlikely to bring it forward for development?  1.6: Is there a valid permission for employment development, likely to meet market requirements? Or for an alternative use?  1.7: Would employment development on this site be viable, without public funding to resolve infrastructure or other on-site constraints?  1.8: Is the site immediately available?  Market appraisal:  The site is well located with good access to the A38, the units are all occupied and appear in good condition. The market for employment accommodation across Dartmoor tends to be local in nature, meeting the needs of local businesses. This site is likely to continue to be attractive to the local market and businesses from the wider area in search of good access to the A38.  Sustainable Development Factors:  2.1: Would the site be allocated today for employment development, measured against present sustainability criteria (including public transport and freight access, environmental impacts and                                                                                                                                                                                                                                                                                                                                                                                                                                                                                                                                                                                                                                                                                                                                                                                                                                                                                                                                                                                                                                      | 1.4: Is the                                                            | e site owned b   | y a devel   | oper or anotl   | her agency known to      | Unknown                             |                |              |
| organisation unlikely to bring it forward for development?  1.6: Is there a valid permission for employment development, likely to meet market requirements? Or for an alternative use?  1.7: Would employment development on this site be viable, without public funding to resolve infrastructure or other on-site constraints?  1.8: Is the site immediately available?  Market appraisal:  The site is well located with good access to the A38, the units are all occupied and appear in good condition. The market for employment accommodation across Dartmoor tends to be local in nature, meeting the needs of local businesses. This site is likely to continue to be attractive to the local market and businesses from the wider area in search of good access to the A38.  Sustainable Development Factors:  2.1: Would the site be allocated today for employment development, measured against present sustainability criteria (including public transport and freight access, environmental impacts and                                                                                                                                                                                                                                                                                                                                                                                                                                                                                                                                                                                                                                                                                                                                                                                                                                                                                                                                                                                                                                                                                                        | undertake                                                              | e employment d   | evelopme    | nt?             |                          |                                     |                |              |
| 1.6: Is there a valid permission for employment development, likely to meet market requirements? Or for an alternative use?  1.7: Would employment development on this site be viable, without public funding to resolve infrastructure or other on-site constraints?  1.8: Is the site immediately available?  Market appraisal:  The site is well located with good access to the A38, the units are all occupied and appear in good condition. The market for employment accommodation across Dartmoor tends to be local in nature, meeting the needs of local businesses. This site is likely to continue to be attractive to the local market and businesses from the wider area in search of good access to the A38.  Sustainable Development Factors:  2.1: Would the site be allocated today for employment development, measured against present sustainability criteria (including public transport and freight access, environmental impacts and                                                                                                                                                                                                                                                                                                                                                                                                                                                                                                                                                                                                                                                                                                                                                                                                                                                                                                                                                                                                                                                                                                                                                                    | 1.5: Is th                                                             | e site in multi  | ple ownei   | rship/occupati  | ion, or owned by an      | Multiple Ownership                  |                |              |
| 1.7: Would employment development on this site be viable, without public funding to resolve infrastructure or other on-site constraints?  1.8: Is the site immediately available?  The site is well located with good access to the A38, the units are all occupied and appear in good condition. The market for employment accommodation across Dartmoor tends to be local in nature, meeting the needs of local businesses. This site is likely to continue to be attractive to the local market and businesses from the wider area in search of good access to the A38.  Sustainable Development Factors:  2.1: Would the site be allocated today for employment development, measured against present sustainability criteria (including public transport and freight access, environmental impacts and                                                                                                                                                                                                                                                                                                                                                                                                                                                                                                                                                                                                                                                                                                                                                                                                                                                                                                                                                                                                                                                                                                                                                                                                                                                                                                                    | organisati                                                             | on unlikely to b | ring it for | ward for devel  | opment?                  |                                     |                |              |
| 1.7: Would employment development on this site be viable, without public funding to resolve infrastructure or other on-site constraints?  1.8: Is the site immediately available?  Market appraisal:  The site is well located with good access to the A38, the units are all occupied and appear in good condition. The market for employment accommodation across Dartmoor tends to be local in nature, meeting the needs of local businesses. This site is likely to continue to be attractive to the local market and businesses from the wider area in search of good access to the A38.  Sustainable Development Factors:  2.1: Would the site be allocated today for employment development, measured against present sustainability criteria (including public transport and freight access, environmental impacts and                                                                                                                                                                                                                                                                                                                                                                                                                                                                                                                                                                                                                                                                                                                                                                                                                                                                                                                                                                                                                                                                                                                                                                                                                                                                                                 |                                                                        | •                |             |                 |                          | No                                  |                |              |
| public funding to resolve infrastructure or other on-site constraints?  1.8: Is the site immediately available?  Yes  Market appraisal:  The site is well located with good access to the A38, the units are all occupied and appear in good condition. The market for employment accommodation across Dartmoor tends to be local in nature, meeting the needs of local businesses. This site is likely to continue to be attractive to the local market and businesses from the wider area in search of good access to the A38.  Sustainable Development Factors:  2.1: Would the site be allocated today for employment development, measured against present sustainability criteria (including public transport and freight access, environmental impacts and                                                                                                                                                                                                                                                                                                                                                                                                                                                                                                                                                                                                                                                                                                                                                                                                                                                                                                                                                                                                                                                                                                                                                                                                                                                                                                                                                              |                                                                        |                  |             |                 |                          |                                     |                |              |
| 1.8: Is the site immediately available?  Market appraisal:  The site is well located with good access to the A38, the units are all occupied and appear in good condition. The market for employment accommodation across Dartmoor tends to be local in nature, meeting the needs of local businesses. This site is likely to continue to be attractive to the local market and businesses from the wider area in search of good access to the A38.  Sustainable Development Factors:  2.1: Would the site be allocated today for employment development, measured against present sustainability criteria (including public transport and freight access, environmental impacts and                                                                                                                                                                                                                                                                                                                                                                                                                                                                                                                                                                                                                                                                                                                                                                                                                                                                                                                                                                                                                                                                                                                                                                                                                                                                                                                                                                                                                                           |                                                                        |                  | •           |                 | •                        | Yes                                 |                |              |
| The site is well located with good access to the A38, the units are all occupied and appear in good condition. The market for employment accommodation across Dartmoor tends to be local in nature, meeting the needs of local businesses. This site is likely to continue to be attractive to the local market and businesses from the wider area in search of good access to the A38.  Sustainable Development Factors:  2.1: Would the site be allocated today for employment development, measured against present sustainability criteria (including public transport and freight access, environmental impacts and                                                                                                                                                                                                                                                                                                                                                                                                                                                                                                                                                                                                                                                                                                                                                                                                                                                                                                                                                                                                                                                                                                                                                                                                                                                                                                                                                                                                                                                                                                       | public funding to resolve infrastructure or other on-site constraints? |                  |             |                 |                          |                                     |                |              |
| appear in good condition. The market for employment accommodation across Dartmoor tends to be local in nature, meeting the needs of local businesses. This site is likely to continue to be attractive to the local market and businesses from the wider area in search of good access to the A38.  Sustainable Development Factors:  2.1: Would the site be allocated today for employment development, measured against present sustainability criteria (including public transport and freight access, environmental impacts and                                                                                                                                                                                                                                                                                                                                                                                                                                                                                                                                                                                                                                                                                                                                                                                                                                                                                                                                                                                                                                                                                                                                                                                                                                                                                                                                                                                                                                                                                                                                                                                            |                                                                        |                  | í           |                 |                          |                                     |                |              |
| Dartmoor tends to be local in nature, meeting the needs of local businesses. This site is likely to continue to be attractive to the local market and businesses from the wider area in search of good access to the A38.  Sustainable Development Factors:  2.1: Would the site be allocated today for employment development, measured against present sustainability criteria (including public transport and freight access, environmental impacts and                                                                                                                                                                                                                                                                                                                                                                                                                                                                                                                                                                                                                                                                                                                                                                                                                                                                                                                                                                                                                                                                                                                                                                                                                                                                                                                                                                                                                                                                                                                                                                                                                                                                     | • • • • • • • • • • • • • • • • • • • •                                |                  |             |                 |                          | -                                   |                |              |
| site is likely to continue to be attractive to the local market and businesses from the wider area in search of good access to the A38.  Sustainable Development Factors:  2.1: Would the site be allocated today for employment development, measured against present sustainability criteria (including public transport and freight access, environmental impacts and                                                                                                                                                                                                                                                                                                                                                                                                                                                                                                                                                                                                                                                                                                                                                                                                                                                                                                                                                                                                                                                                                                                                                                                                                                                                                                                                                                                                                                                                                                                                                                                                                                                                                                                                                       |                                                                        |                  | ,, ,        |                 |                          |                                     |                |              |
| wider area in search of good access to the A38.  Sustainable Development Factors:  2.1: Would the site be allocated today for employment development, measured against present sustainability criteria (including public transport and freight access, environmental impacts and                                                                                                                                                                                                                                                                                                                                                                                                                                                                                                                                                                                                                                                                                                                                                                                                                                                                                                                                                                                                                                                                                                                                                                                                                                                                                                                                                                                                                                                                                                                                                                                                                                                                                                                                                                                                                                               |                                                                        |                  |             |                 | -                        |                                     |                |              |
| Sustainable Development Factors:  2.1: Would the site be allocated today for employment development, Yes measured against present sustainability criteria (including public transport and freight access, environmental impacts and                                                                                                                                                                                                                                                                                                                                                                                                                                                                                                                                                                                                                                                                                                                                                                                                                                                                                                                                                                                                                                                                                                                                                                                                                                                                                                                                                                                                                                                                                                                                                                                                                                                                                                                                                                                                                                                                                            |                                                                        |                  |             | •               |                          |                                     | and business   | es from the  |
| 2.1: Would the site be allocated today for employment development, measured against present sustainability criteria (including public transport and freight access, environmental impacts and                                                                                                                                                                                                                                                                                                                                                                                                                                                                                                                                                                                                                                                                                                                                                                                                                                                                                                                                                                                                                                                                                                                                                                                                                                                                                                                                                                                                                                                                                                                                                                                                                                                                                                                                                                                                                                                                                                                                  |                                                                        |                  |             |                 |                          |                                     |                |              |
| measured against present sustainability criteria (including public transport and freight access, environmental impacts and                                                                                                                                                                                                                                                                                                                                                                                                                                                                                                                                                                                                                                                                                                                                                                                                                                                                                                                                                                                                                                                                                                                                                                                                                                                                                                                                                                                                                                                                                                                                                                                                                                                                                                                                                                                                                                                                                                                                                                                                     |                                                                        |                  |             |                 |                          |                                     |                |              |
| transport and freight access, environmental impacts and                                                                                                                                                                                                                                                                                                                                                                                                                                                                                                                                                                                                                                                                                                                                                                                                                                                                                                                                                                                                                                                                                                                                                                                                                                                                                                                                                                                                                                                                                                                                                                                                                                                                                                                                                                                                                                                                                                                                                                                                                                                                        |                                                                        |                  |             |                 |                          |                                     |                |              |
|                                                                                                                                                                                                                                                                                                                                                                                                                                                                                                                                                                                                                                                                                                                                                                                                                                                                                                                                                                                                                                                                                                                                                                                                                                                                                                                                                                                                                                                                                                                                                                                                                                                                                                                                                                                                                                                                                                                                                                                                                                                                                                                                |                                                                        |                  |             |                 |                          |                                     |                |              |
|                                                                                                                                                                                                                                                                                                                                                                                                                                                                                                                                                                                                                                                                                                                                                                                                                                                                                                                                                                                                                                                                                                                                                                                                                                                                                                                                                                                                                                                                                                                                                                                                                                                                                                                                                                                                                                                                                                                                                                                                                                                                                                                                | -                                                                      | _                |             |                 | paoto ana                |                                     |                |              |