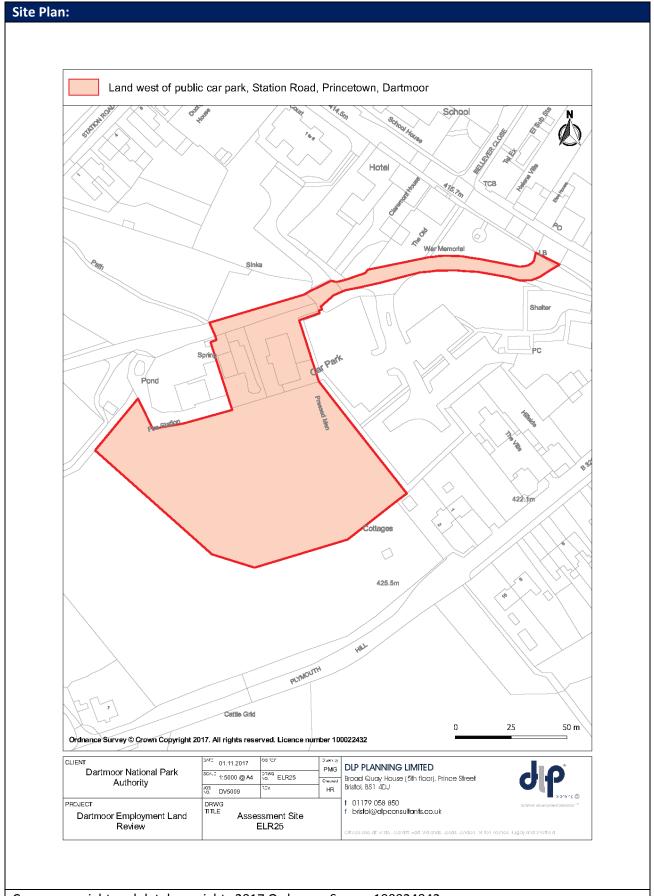

## 13.0 APPENDIX C - EMPLOYMENT SITE ASSESSMENT PROFORMAS

| Motorcycles                                                                                                                                                                                                                                                                                                                                                                                                                                                                                                                                                                                                                                                                                                                                                                                                                                                                                                                                                                                                                                                                                                                                                                                                                                                                                                                                                                                                                                                                                                                                                                                                                                                                                                                                                                                                                                                                                                                                                                                                                                                                                                                    | Site Infor                                                             | mation           |             |                 |                          |                                     |                |              |
|--------------------------------------------------------------------------------------------------------------------------------------------------------------------------------------------------------------------------------------------------------------------------------------------------------------------------------------------------------------------------------------------------------------------------------------------------------------------------------------------------------------------------------------------------------------------------------------------------------------------------------------------------------------------------------------------------------------------------------------------------------------------------------------------------------------------------------------------------------------------------------------------------------------------------------------------------------------------------------------------------------------------------------------------------------------------------------------------------------------------------------------------------------------------------------------------------------------------------------------------------------------------------------------------------------------------------------------------------------------------------------------------------------------------------------------------------------------------------------------------------------------------------------------------------------------------------------------------------------------------------------------------------------------------------------------------------------------------------------------------------------------------------------------------------------------------------------------------------------------------------------------------------------------------------------------------------------------------------------------------------------------------------------------------------------------------------------------------------------------------------------|------------------------------------------------------------------------|------------------|-------------|-----------------|--------------------------|-------------------------------------|----------------|--------------|
| Site Area (hectares)  0.67 ha  The estate includes a mixture of B1/B2 units. The building fronting the B3352 is of newer construction having been completed in 2010. This building is in use by Ashburton Cookery School. The other 3 units are purpose built garage buildings and look to have been built in the 1970's with reasonably tidy exteriors. Adjacent land uses include both residential and employment. No change in occupants since the last survey in 2012.  Planning History/Ownership  Ref Address Occupier Business Use class Footprint ELR01_1 A38 Garage Devon Motorhomes Vehicle MOT and Repairs B2 383  ELR01_2 A38 Garage John Tremlet Motorcycle repairs and MOT B2 221  Motorcycles Tyre fitting depot B1 (c) 400  ELR01_3 A38 Garage Ashburton Tyres Tyre fitting depot B1 (c) 400  ELR01_4 A38 Garage Ashburton Cookery School Training / B1 (D) 382  ELR01_5 A38 Garage Ashburton Cookery School Training / B1 (D) 382  ELR01_6 A38 Garage Ashburton Educational Ashburton School Educational Ashburton Educational Ashburton School Educational Ashburton Educational Ashburton School Educational Ashburton Education Education Education Educational Education Education Education Education Education Educati |                                                                        | nation           | EL DO1      | Address         |                          | A 2 0 Covers of                     | Dunimana David |              |
| Site Area (hectares)    0.67   Market Segment   General industrial and business                                                                                                                                                                                                                                                                                                                                                                                                                                                                                                                                                                                                                                                                                                                                                                                                                                                                                                                                                                                                                                                                                                                                                                                                                                                                                                                                                                                                                                                                                                                                                                                                                                                                                                                                                                                                                                                                                                                                                                                                                                                | SITE KET                                                               |                  | ELKUT       | Address         |                          | l -                                 |                |              |
| The estate includes a mixture of B1/ B2 units. The building fronting the B3352 is of newer construction having been completed in 2010. This building is in use by Ashburton Cookery School. The other 3 units are purpose built garage buildings and look to have been built in the 1970's with reasonably tidy exteriors. Adjacent land uses include both residential and employment. No change in occupants since the last survey in 2012.  Planning History/Ownership  Ref Address Occupier Business Use class Footprint  ELRO1_1 A38 Garage Devon Motorhomes Vehicle MOT and Repairs B2 383  ELRO1_2 A38 Garage John Tremlet Motorcycle repairs and MOT B2 221  Motorcycles Motorcycles Further Motorcycles and Motorcycles ELRO1_3 A38 Garage Ashburton Tyres Tyre fitting depot B1 (c) 400  ELRO1_4 A38 Garage Ashburton Cookery School Training B1 (D1) 382  ELRO1_4 A38 Garage Ashburton Further Motorcycles Further Motorcycles Educational  Market Attractiveness Criteria  1.1: Has the site been formally identified for employment for at least 10 yes years? This could include works on site but also new or revised planning applications for buildings regulations applications.  1.3: Is the site being actively marketed as an employment site?  1.4: Is the site being actively marketed as an employment site?  1.5: Is the site in multiple ownership/occupation, or owned by an organisation unlikely to bring it forward for development?  1.6: Is there a valid permission for employment development?  1.7: Would employment development on this site be viable, without public funding to resolve infrastructure or other on-site constraints?  1.8: Is the site immediately available?  The site is well located with good access to the A38, the units are all occupied and appear in good condition. The market for employment accommodation across Dartmoor tends to be local in nature, meeting the needs of local businesses. This site is likely to continue to be attractive to the local market and businesses from the wider area in search of good access to the A38.  Sustainable Devel | 611 . 1                                                                | //               | 0.67        | 20.1.2          | •                        |                                     |                |              |
| newer construction having been completed in 2010. This building is in use by Ashburton Cookery School. The other 3 units are purpose built garage buildings and look to have been built in the 1970's with reasonably tidy exteriors. Adjacent land uses include both residential and employment. No change in occupants since the last survey in 2012.  Planning History/Ownership  Ref Address Occupier Business Use Class Footprint  ELR01_1 A38 Garage Devon Motorhomes Vehicle MOT and Repairs B2 383  ELR01_2 A38 Garage John Tremlet Motorcycles Pairs and MOT B2 221  Motorcycles Tyre fitting depot B1 (c) 400  ELR01_3 A38 Garage Ashburton Cookery School Training / B1 (D1) 382  ELR01_4 A38 Garage Ashburton Cookery School Training / B1 (D1) 382  ELR01_4 A38 Garage Ashburton Cookery School Training / B1 (D1) 382  ELR01_5 A38 Garage Ashburton Cookery School Training / B1 (D1) 382  ELR01_6 A38 Garage Ashburton Cookery School Training / B1 (D1) 382  ELR01_7 A38 Garage Ashburton Cookery School Training / B1 (D1) 382  ELR01_8 Sthe site been formally identified for employment for at least 10 years?  1.2: Has the site been any recent development activity, within the last 5 years? This could include works on site but also new or revised planning applications/building regulations applications.  1.3: Is the site being actively marketed as an employment site?  1.4: Is the site being actively marketed as an employment site?  1.5: Is the site in multiple ownership/occupation, or owned by an organisation unlikely to bring it forward for development?  1.5: Is the site in multiple ownership/occupation, or owned by an organisation unlikely to bring it forward for development?  1.6: Is there a valid permission for employment development, likely to meet market requirements? Or for an alternative use?  1.7: Would employment development or other on-site constraints?  1.8: Is the site immediately available?  The site is well located with good access to the A38, the units are all occupied and appear in good condition. The market for employment accommoda | Site Area                                                              | (nectares)       |             | Market Segi     | ment                     | General indu                        | strial and bus | siness       |
| Ashburton Cookery School. The other 3 units are purpose built garage buildings and look to have been built in the 1970's with reasonably tidy exteriors. Adjacent land uses include both residential and employment. No change in occupants since the last survey in 2012.    Planning History/Ownership   Ref                                                                                                                                                                                                                                                                                                                                                                                                                                                                                                                                                                                                                                                                                                                                                                                                                                                                                                                                                                                                                                                                                                                                                                                                                                                                                                                                                                                                                                                                                                                                                                                                                                                                                                                                                                                                                 |                                                                        |                  |             |                 |                          |                                     |                |              |
| look to have been built in the 1970's with reasonably tidy exteriors. Adjacent land uses include both residential and employment. No change in occupants since the last survey in 2012.   Planning History/Ownership   Ref                                                                                                                                                                                                                                                                                                                                                                                                                                                                                                                                                                                                                                                                                                                                                                                                                                                                                                                                                                                                                                                                                                                                                                                                                                                                                                                                                                                                                                                                                                                                                                                                                                                                                                                                                                                                                                                                                                     |                                                                        |                  |             |                 | •                        |                                     | •              | •            |
| uses include both residential and employment. No change in occupants since the last survey in 2012.  Planning History/Ownership Ref Address Occupier Business Use Class Footprint ELR01_1 A38 Garage Devon Motorhomes Vehicle MOT and Repairs B2 383  ELR01_2 A38 Garage John Tremlet Motorcycle repairs and MOT B2 221  Motorcycles ELR01_3 A38 Garage Ashburton Tyres Tyre fitting depot B1 (c) 400  ELR01_4 A38 Garage Ashburton Cookery Cookery School - Training / B1 (D1) 382  ELR01_4 A38 Garage Ashburton Cookery Educational  Market Attractiveness Criteria 1.1: Has the site been formally identified for employment for at least 10 years? 1.2: Has there been any recent development activity, within the last 5 years? This could include works on site but also new or revised planning applications in 2013/14 relating to applications/building regulations applications.  1.3: Is the site being actively marketed as an employment site? 1.4: Is the site owned by a developer or another agency known to undertake employment development? 1.5: Is the site in multiple ownership/occupation, or owned by an organisation unlikely to bring it forward for development? 1.6: Is there a valid permission for employment development? 1.7: Would employment development on this site be viable, without public funding to resolve infrastructure or other on-site constraints? 1.8: Is the site immediately available?  Market appraisal:  The site is well located with good access to the A38, the units are all occupied and appear in good condition. The market for employment accommodation across Dartmoor tends to be local in nature, meeting the needs of local businesses. This site is likely to continue to be attractive to the local market and businesses from the wider area in search of good access to the A38.  Sustainable Development Factors: 2.1: Would the site be allocated today for employment development, Pass and P | -                                                                      |                  |             | •               |                          |                                     |                | -            |
| last survey in 2012.   Planning History/Ownership   Ref                                                                                                                                                                                                                                                                                                                                                                                                                                                                                                                                                                                                                                                                                                                                                                                                                                                                                                                                                                                                                                                                                                                                                                                                                                                                                                                                                                                                                                                                                                                                                                                                                                                                                                                                                                                                                                                                                                                                                                                                                                                                        | Surroundi                                                              | ing Uses         |             |                 |                          |                                     |                | •            |
| Planning History/Ownership Ref Address Occupier Business Vehicle MOT and Repairs B2 383  ELR01_2 A38 Garage Devon Motorhomes Vehicle MOT and Repairs B2 383  ELR01_2 A38 Garage John Tremlet Motorcycle repairs and MOT B2 221  ELR01_3 A38 Garage Ashburton Tyres Tyre fitting depot B1 (c) 400  ELR01_4 A38 Garage Ashburton Cookery Cookery School - Training / B1 (D1) 382  ELR01_4 A38 Garage Ashburton Cookery Cookery School - Training / B1 (D1) 382  Market Attractiveness Criteria  1.1: Has the site been formally identified for employment for at least 10 years?  1.2: Has there been any recent development activity, within the last 5 years? This could include works on site but also new or revised planning applications/building regulations applications.  1.3: Is the site being actively marketed as an employment site?  1.4: Is the site owned by a developer or another agency known to undertake employment development?  1.5: Is the site in multiple ownership/occupation, or owned by an organisation unlikely to bring it forward for development?  1.6: Is there a valid permission for employment development, likely to meet market requirements? Or for an alternative use?  1.7: Would employment development on this site be viable, without public funding to resolve infrastructure or other on-site constraints?  1.8: Is the site immediately available?  Market appraisal:  The site is well located with good access to the A38, the units are all occupied and appear in good condition. The market for employment accommodation across Dartmoor tends to be local in nature, meeting the needs of local businesses. This site is likely to continue to be attractive to the local market and businesses from the wider area in search of good access to the A38.  Sustainable Development Factors:  2.1: Would the site be allocated today for employment development, Yes                                                                                                                                                                                                       |                                                                        |                  |             |                 | idential and employme    | ent. No change                      | e in occupan   | ts since the |
| Ref Address Occupier Business Use Class Footprint ELRO1_1 A38 Garage Devon Motorhomes Vehicle MOT and Repairs B2 383  ELRO1_2 A38 Garage John Tremlet Motorcycles Parish and MOT B2 221  ELRO1_3 A38 Garage Ashburton Tyres Tyre fitting depot B1 (c) 400  ELRO1_4 A38 Garage Ashburton Cookery Cookery School - Training / B1 (D1) 382  ELRO1_5 A38 Garage Ashburton Cookery Cookery School - Training / B1 (D1) 382  ELRO1_6 A38 Garage Ashburton Cookery Cookery School - Training / B1 (D1) 382  ELRO1_7 A38 Garage Ashburton Cookery Cookery School - Training / B1 (D1) 382  ELRO1_8 A38 Garage Ashburton Cookery Cookery School - Training / B1 (D1) 382  ELRO1_8 A38 Garage Ashburton Cookery Cookery School - Training / B1 (D1) 382  ELRO1_9 A38 Garage Ashburton Tyres Tyre fitting depot Parish (D1) 400  ELRO1_1 A38 Garage Ashburton Tyres Tyre fitting depot B1 (D1) 382  ELRO1_1 A38 Garage Ashburton Tyres Tyre fitting depot B1 (D1) 400  ELRO1_2 A38 Garage Ashburton Tyres Tyre fitting depot B1 (D1) 400  ELRO1_3 A38 Garage Ashburton Tyres Tyre fitting depot B1 (D1) 400  ELRO1_3 A38 Garage Ashburton Tyres Tyre fitting depot B1 (D1) 400  ELRO1_4 A38 Garage Ashburton Tyres Tyre fitting depot B1 (D1) 400  ELRO1_5 A38 Garage Ashburton Tyres Tyre fitting depot B1 (D1) 400  ELRO1_5 A38 Garage Ashburton Tyres Tyre fitting depot B1 (D1) 400  Foot Tyre fitting depot B1 (D1) 400  Foot Training / B1 (D1) 382  Foot Tyre fitting depot B1 (D1) 400  Foot Training / B1 (D1) 382  Foot Tyre fitting depot B2 (D1) 400  Foot Training / B1 (D1) 400  Foot Tyre fitting depot B2 (D1) 400  Foot Training / B1 (D | Diam'r.                                                                | 11:-1 /0         |             | /ey in 2012.    |                          |                                     |                |              |
| ELRO1_1 A38 Garage Devon Motorhomes Vehicle MOT and Repairs B2 383  ELRO1_2 A38 Garage John Tremlet Motorcycles  ELRO1_3 A38 Garage Ashburton Tyres Tyre fitting depot B1 (c) 400  ELRO1_4 A38 Garage Ashburton Cookery Cookery School - Training / B1 (D1) 382  ELRO1_5 A38 Garage Ashburton Cookery Cookery School - Training / B1 (D1) 382  ELRO1_6 A38 Garage Ashburton Cookery School - Training / B1 (D1) 382  ELRO1_7 A38 Garage Ashburton Cookery School - Training / B1 (D1) 382  ELRO1_8 A38 Garage Ashburton Cookery School - Training / B1 (D1) 382  ELRO1_8 A38 Garage Ashburton Cookery School - Training / B1 (D1) 382  ELRO1_9 A38 Garage Ashburton Cookery School - Training / B1 (D1) 382  ELRO1_1 A38 Garage Ashburton Cookery School - Training / B1 (D1) 382  ELRO1_1 A38 Garage Ashburton Cookery School - Training / B1 (D1) 382  ELRO1_2 A38 Garage Ashburton Cookery School - Training / B1 (D1) 382  ELRO1_2 A38 Garage Ashburton Cookery School - Training / B1 (D1) 382  ELRO1_2 A38 Garage Ashburton Cookery School - Training / B1 (D1) 382  ELRO1_3 A38 Garage Ashburton Cookery School - Training / B1 (D1) 382  ELRO1_4 A38 Garage Ashburton Cookery School - Training / B1 (D1) 382  Feducational Page Ashburton Cookery School - Training / B1 (D1) 382  Feducational Page Ashburton Cookery School - Training / B1 (D1) 382  Feducational Page Ashburton Cookery School - Training / B1 (D1) 382  Feducational Page Ashburton Cookery School - Training / B1 (D1) 382  Feducational Page Ashburton Cookery School - Training / B1 (D1) 382  Feducational Page Ashburton Cookery School - Training / B1 (D1) 382  Feducational Page Ashburton Cookery School - Training / Page Ashburton Cookery School School Page Ashburton Cookery School Page |                                                                        |                  |             |                 |                          |                                     |                | I            |
| ELRO1_2 A38 Garage John Tremlet Motorcycles FELRO1_3 A38 Garage Ashburton Tyres Tyre fitting depot B1 (c) 400  ELRO1_4 A38 Garage Ashburton Cookery Cookery School - Training / B1 (D1) 382  ELRO1_5 A38 Garage Ashburton Cookery Cookery School - Training / B1 (D1) 382  Market Attractiveness Criteria  1.1: Has the site been formally identified for employment for at least 10 years?  1.2: Has there been any recent development activity, within the last 5 years? This could include works on site but also new or revised planning applications/building regulations applications.  1.3: Is the site being actively marketed as an employment site?  1.4: Is the site owned by a developer or another agency known to undertake employment development?  1.5: Is the site in multiple ownership/occupation, or owned by an organisation unlikely to bring it forward for development?  1.6: Is there a valid permission for employment development, likely to meet market requirements? Or for an alternative use?  1.7: Would employment development on this site be viable, without public funding to resolve infrastructure or other on-site constraints?  1.8: Is the site immediately available?  Market appraisal:  The site is well located with good access to the A38, the units are all occupied and appear in good condition. The market for employment accommodation across Dartmoor tends to be local in nature, meeting the needs of local businesses. This site is likely to continue to be attractive to the local market and businesses from the wider area in search of good access to the A38.  Sustainable Development Factors:  2.1: Would the site be allocated today for employment development, Yes                                                                                                                                                                                                                                                                                                                                                                                          |                                                                        |                  | •           |                 |                          |                                     |                | · ·          |
| ELR01_3 A38 Garage Ashburton Tyres Tyre fitting depot B1 (c) 400  ELR01_4 A38 Garage Ashburton Cookery School Educational Feducational Feducational School Educational Feducational School Educational Feducational F | ELR01_1                                                                | A38 Garage       | Devon N     | Motorhomes      | Vehicle MOT and Rep      | airs                                | B2             | 383          |
| ELRO1_3 A38 Garage Ashburton Tyres Tyre fitting depot B1 (c) 400  ELRO1_4 A38 Garage Ashburton Cookery Cookery School - Training / B1 (D1) 382  Market Attractiveness Criteria  1.1: Has the site been formally identified for employment for at least 10 years?  1.2: Has there been any recent development activity, within the last 5 years? This could include works on site but also new or revised planning applications in 2013/14 relating to applications/building regulations applications.  1.3: Is the site being actively marketed as an employment site?  1.4: Is the site owned by a developer or another agency known to undertake employment development?  1.5: Is the site in multiple ownership/occupation, or owned by an organisation unlikely to bring it forward for development?  1.6: Is there a valid permission for employment development, likely to mere market requirements? Or for an alternative use?  1.7: Would employment development on this site be viable, without public funding to resolve infrastructure or other on-site constraints?  1.8: Is the site immediately available?  Market appraisal:  The site is well located with good access to the A38, the units are all occupied and appear in good condition. The market for employment accommodation across Dartmoor tends to be local in nature, meeting the needs of local businesses from the wider area in search of good access to the A38.  Sustainable Development Factors:  2.1: Would the site be allocated today for employment development, leading public transport and freight access, environmental impacts and                                                                                                                                                                                                                                                                                                                                                                                                                                                                                                   | ELR01_2                                                                | A38 Garage       | John Tre    | emlet           | Motorcycle repairs ar    | nd MOT                              | B2             | 221          |
| ELR01_4 A38 Garage                                                                                                                                                                                                                                                                                                                                                                                                                                                                                                                                                                                                                                                                                                                                                                                                                                                                                                                                                                                                                                                                                                                                                                                                                                                                                                                                                                                                                                                                                                                                                                                                                                                                                                                                                                                                                                                                                                                                                                                                                                                                                                             |                                                                        |                  | Motorcy     | ycles           |                          |                                     |                |              |
| Market Attractiveness Criteria 1.1: Has the site been formally identified for employment for at least 10 years? 1.2: Has there been any recent development activity, within the last 5 years? This could include works on site but also new or revised planning applications/building regulations applications.  1.3: Is the site being actively marketed as an employment site? 1.4: Is the site owned by a developer or another agency known to undertake employment development? 1.5: Is the site in multiple ownership/occupation, or owned by an organisation unlikely to bring it forward for development? 1.6: Is there a valid permission for employment development, likely to meet market requirements? Or for an alternative use? 1.7: Would employment development on this site be viable, without public funding to resolve infrastructure or other on-site constraints? 1.8: Is the site immediately available?  Market appraisal:  The site is well located with good access to the A38, the units are all occupied and appear in good condition. The market for employment accommodation across Dartmoor tends to be local in nature, meeting the needs of local businesses. This site is likely to continue to be attractive to the local market and businesses from the wider area in search of good access to the A38.  Sustainable Development Factors: 2.1: Would the site be allocated today for employment development, measured against present sustainability criteria (including public transport and freight access, environmental impacts and                                                                                                                                                                                                                                                                                                                                                                                                                                                                                                                                                      | ELR01_3                                                                | A38 Garage       | Ashburt     | on Tyres        | Tyre fitting depot       |                                     | B1 (c)         | 400          |
| Market Attractiveness Criteria 1.1: Has the site been formally identified for employment for at least 10 years? 1.2: Has there been any recent development activity, within the last 5 years? This could include works on site but also new or revised planning applications/building regulations applications.  1.3: Is the site being actively marketed as an employment site? 1.4: Is the site owned by a developer or another agency known to undertake employment development? 1.5: Is the site in multiple ownership/occupation, or owned by an organisation unlikely to bring it forward for development? 1.6: Is there a valid permission for employment development, likely to meet market requirements? Or for an alternative use? 1.7: Would employment development on this site be viable, without public funding to resolve infrastructure or other on-site constraints? 1.8: Is the site immediately available?  Market appraisal:  The site is well located with good access to the A38, the units are all occupied and appear in good condition. The market for employment accommodation across Dartmoor tends to be local in nature, meeting the needs of local businesses. This site is likely to continue to be attractive to the local market and businesses from the wider area in search of good access to the A38.  Sustainable Development Factors: 2.1: Would the site be allocated today for employment development, measured against present sustainability criteria (including public transport and freight access, environmental impacts and                                                                                                                                                                                                                                                                                                                                                                                                                                                                                                                                                      | ELDO1 1                                                                | A29 Carago       | Achburt     | on Cookony      | Cookery School           | Training /                          | D1 (D1)        | 202          |
| Market Attractiveness Criteria  1.1: Has the site been formally identified for employment for at least 10 years?  1.2: Has there been any recent development activity, within the last 5 applications in 2013/14 relating to extensions and administration buildings.  1.3: Is the site being actively marketed as an employment site?  1.4: Is the site owned by a developer or another agency known to undertake employment development?  1.5: Is the site in multiple ownership/occupation, or owned by an organisation unlikely to bring it forward for development, likely to market requirements? Or for an alternative use?  1.7: Would employment development on this site be viable, without public funding to resolve infrastructure or other on-site constraints?  1.8: Is the site immediately available?  Market appraisal:  The site is well located with good access to the A38, the units are all occupied and appear in good condition. The market for employment accommodation across Dartmoor tends to be local in nature, meeting the needs of local businesses. This site is likely to continue to be attractive to the local market and businesses from the wider area in search of good access to the A38.  Sustainable Development Factors:  2.1: Would the site be allocated today for employment development, measured against present sustainability criteria (including public transport and freight access, environmental impacts and                                                                                                                                                                                                                                                                                                                                                                                                                                                                                                                                                                                                                                                             | ELNUI_4                                                                | A36 Galage       |             | on cookery      | ,                        | rranning /                          | BI (DI)        | 302          |
| 1.1: Has the site been formally identified for employment for at least 10 years?  1.2: Has there been any recent development activity, within the last 5 years? This could include works on site but also new or revised planning applications in 2013/14 relating to extensions and administration buildings.  1.3: Is the site being actively marketed as an employment site?  1.4: Is the site owned by a developer or another agency known to undertake employment development?  1.5: Is the site in multiple ownership/occupation, or owned by an organisation unlikely to bring it forward for development?  1.6: Is there a valid permission for employment development, likely to meet market requirements? Or for an alternative use?  1.7: Would employment development on this site be viable, without public funding to resolve infrastructure or other on-site constraints?  1.8: Is the site immediately available?  Market appraisal:  The site is well located with good access to the A38, the units are all occupied and appear in good condition. The market for employment accommodation across Dartmoor tends to be local in nature, meeting the needs of local businesses. This site is likely to continue to be attractive to the local market and businesses from the wider area in search of good access to the A38.  Sustainable Development Factors:  2.1: Would the site be allocated today for employment development, measured against present sustainability criteria (including public transport and freight access, environmental impacts and                                                                                                                                                                                                                                                                                                                                                                                                                                                                                                                                                 | Market A                                                               | ttractiveness Cr |             |                 | Luucationai              |                                     |                |              |
| years?  1.2: Has there been any recent development activity, within the last 5 years? This could include works on site but also new or revised planning applications in 2013/14 relating to extensions and administration buildings.  1.3: Is the site being actively marketed as an employment site?  1.4: Is the site owned by a developer or another agency known to undertake employment development?  1.5: Is the site in multiple ownership/occupation, or owned by an organisation unlikely to bring it forward for development?  1.6: Is there a valid permission for employment development, likely to meet market requirements? Or for an alternative use?  1.7: Would employment development on this site be viable, without public funding to resolve infrastructure or other on-site constraints?  1.8: Is the site immediately available?  Market appraisal:  The site is well located with good access to the A38, the units are all occupied and appear in good condition. The market for employment accommodation across Dartmoor tends to be local in nature, meeting the needs of local businesses. This site is likely to continue to be attractive to the local market and businesses from the wider area in search of good access to the A38.  Sustainable Development Factors:  2.1: Would the site be allocated today for employment development, measured against present sustainability criteria (including public transport and freight access, environmental impacts and                                                                                                                                                                                                                                                                                                                                                                                                                                                                                                                                                                                                                           |                                                                        |                  |             | tified for empl | ovment for at least 10   | Yes                                 |                |              |
| 1.2: Has there been any recent development activity, within the last 5 years? This could include works on site but also new or revised planning applications/building regulations applications.  1.3: Is the site being actively marketed as an employment site?  1.4: Is the site owned by a developer or another agency known to undertake employment development?  1.5: Is the site in multiple ownership/occupation, or owned by an organisation unlikely to bring it forward for development?  1.6: Is there a valid permission for employment development, likely to meet market requirements? Or for an alternative use?  1.7: Would employment development on this site be viable, without public funding to resolve infrastructure or other on-site constraints?  1.8: Is the site immediately available?  Market appraisal:  The site is well located with good access to the A38, the units are all occupied and appear in good condition. The market for employment accommodation across Dartmoor tends to be local in nature, meeting the needs of local businesses. This site is likely to continue to be attractive to the local market and businesses from the wider area in search of good access to the A38.  Sustainable Development Factors:  2.1: Would the site be allocated today for employment development, measured against present sustainability criteria (including public transport and freight access, environmental impacts and                                                                                                                                                                                                                                                                                                                                                                                                                                                                                                                                                                                                                                                                |                                                                        |                  | ,           |                 | ,                        |                                     |                |              |
| applications in 2013/14 relating to extensions and administration buildings.  1.3: Is the site being actively marketed as an employment site?  1.4: Is the site owned by a developer or another agency known to undertake employment development?  1.5: Is the site in multiple ownership/occupation, or owned by an organisation unlikely to bring it forward for development, likely to meet market requirements? Or for an alternative use?  1.7: Would employment development on this site be viable, without public funding to resolve infrastructure or other on-site constraints?  1.8: Is the site immediately available?  Market appraisal:  The site is well located with good access to the A38, the units are all occupied and appear in good condition. The market for employment accommodation across Dartmoor tends to be local in nature, meeting the needs of local businesses. This site is likely to continue to be attractive to the local market and businesses from the wider area in search of good access to the A38.  Sustainable Development Factors:  2.1: Would the site be allocated today for employment development, measured against present sustainability criteria (including public transport and freight access, environmental impacts and                                                                                                                                                                                                                                                                                                                                                                                                                                                                                                                                                                                                                                                                                                                                                                                                                                                 |                                                                        | here been anv i  | recent dev  | elopment act    | ivity, within the last 5 | Yes, the Cookery school submitted 2 |                |              |
| applications/building regulations applications.  1.3: Is the site being actively marketed as an employment site?  1.4: Is the site owned by a developer or another agency known to undertake employment development?  1.5: Is the site in multiple ownership/occupation, or owned by an organisation unlikely to bring it forward for development, likely to meet market requirements? Or for an alternative use?  1.7: Would employment development on this site be viable, without public funding to resolve infrastructure or other on-site constraints?  1.8: Is the site immediately available?  Market appraisal:  The site is well located with good access to the A38, the units are all occupied and appear in good condition. The market for employment accommodation across Dartmoor tends to be local in nature, meeting the needs of local businesses. This site is likely to continue to be attractive to the local market and businesses from the wider area in search of good access to the A38.  Sustainable Development Factors:  2.1: Would the site be allocated today for employment development, measured against present sustainability criteria (including public transport and freight access, environmental impacts and                                                                                                                                                                                                                                                                                                                                                                                                                                                                                                                                                                                                                                                                                                                                                                                                                                                                              |                                                                        | •                |             | •               | • •                      |                                     |                |              |
| 1.3: Is the site being actively marketed as an employment site?  1.4: Is the site owned by a developer or another agency known to undertake employment development?  1.5: Is the site in multiple ownership/occupation, or owned by an organisation unlikely to bring it forward for development?  1.6: Is there a valid permission for employment development, likely to meet market requirements? Or for an alternative use?  1.7: Would employment development on this site be viable, without public funding to resolve infrastructure or other on-site constraints?  1.8: Is the site immediately available?  Market appraisal:  The site is well located with good access to the A38, the units are all occupied and appear in good condition. The market for employment accommodation across Dartmoor tends to be local in nature, meeting the needs of local businesses. This site is likely to continue to be attractive to the local market and businesses from the wider area in search of good access to the A38.  Sustainable Development Factors:  2.1: Would the site be allocated today for employment development, measured against present sustainability criteria (including public transport and freight access, environmental impacts and                                                                                                                                                                                                                                                                                                                                                                                                                                                                                                                                                                                                                                                                                                                                                                                                                                                                 | •                                                                      |                  |             |                 | , ,                      |                                     |                | _            |
| 1.4: Is the site owned by a developer or another agency known to undertake employment development?  1.5: Is the site in multiple ownership/occupation, or owned by an organisation unlikely to bring it forward for development?  1.6: Is there a valid permission for employment development, likely to meet market requirements? Or for an alternative use?  1.7: Would employment development on this site be viable, without public funding to resolve infrastructure or other on-site constraints?  1.8: Is the site immediately available?  Market appraisal:  The site is well located with good access to the A38, the units are all occupied and appear in good condition. The market for employment accommodation across Dartmoor tends to be local in nature, meeting the needs of local businesses. This site is likely to continue to be attractive to the local market and businesses from the wider area in search of good access to the A38.  Sustainable Development Factors:  2.1: Would the site be allocated today for employment development, measured against present sustainability criteria (including public transport and freight access, environmental impacts and                                                                                                                                                                                                                                                                                                                                                                                                                                                                                                                                                                                                                                                                                                                                                                                                                                                                                                                                  |                                                                        |                  | •           |                 |                          | buildings.                          |                |              |
| undertake employment development?  1.5: Is the site in multiple ownership/occupation, or owned by an organisation unlikely to bring it forward for development?  1.6: Is there a valid permission for employment development, likely to meet market requirements? Or for an alternative use?  1.7: Would employment development on this site be viable, without public funding to resolve infrastructure or other on-site constraints?  1.8: Is the site immediately available?  Market appraisal:  The site is well located with good access to the A38, the units are all occupied and appear in good condition. The market for employment accommodation across Dartmoor tends to be local in nature, meeting the needs of local businesses. This site is likely to continue to be attractive to the local market and businesses from the wider area in search of good access to the A38.  Sustainable Development Factors:  2.1: Would the site be allocated today for employment development, measured against present sustainability criteria (including public transport and freight access, environmental impacts and                                                                                                                                                                                                                                                                                                                                                                                                                                                                                                                                                                                                                                                                                                                                                                                                                                                                                                                                                                                                   | 1.3: Is the                                                            | site being activ | ely marke   | ted as an emp   | loyment site?            | No                                  |                |              |
| 1.5: Is the site in multiple ownership/occupation, or owned by an organisation unlikely to bring it forward for development?  1.6: Is there a valid permission for employment development, likely to meet market requirements? Or for an alternative use?  1.7: Would employment development on this site be viable, without public funding to resolve infrastructure or other on-site constraints?  1.8: Is the site immediately available?  Market appraisal:  The site is well located with good access to the A38, the units are all occupied and appear in good condition. The market for employment accommodation across Dartmoor tends to be local in nature, meeting the needs of local businesses. This site is likely to continue to be attractive to the local market and businesses from the wider area in search of good access to the A38.  Sustainable Development Factors:  2.1: Would the site be allocated today for employment development, measured against present sustainability criteria (including public transport and freight access, environmental impacts and                                                                                                                                                                                                                                                                                                                                                                                                                                                                                                                                                                                                                                                                                                                                                                                                                                                                                                                                                                                                                                      | 1.4: Is the                                                            | e site owned b   | y a devel   | oper or anotl   | her agency known to      | Unknown                             |                |              |
| organisation unlikely to bring it forward for development?  1.6: Is there a valid permission for employment development, likely to meet market requirements? Or for an alternative use?  1.7: Would employment development on this site be viable, without public funding to resolve infrastructure or other on-site constraints?  1.8: Is the site immediately available?  Market appraisal:  The site is well located with good access to the A38, the units are all occupied and appear in good condition. The market for employment accommodation across Dartmoor tends to be local in nature, meeting the needs of local businesses. This site is likely to continue to be attractive to the local market and businesses from the wider area in search of good access to the A38.  Sustainable Development Factors:  2.1: Would the site be allocated today for employment development, measured against present sustainability criteria (including public transport and freight access, environmental impacts and                                                                                                                                                                                                                                                                                                                                                                                                                                                                                                                                                                                                                                                                                                                                                                                                                                                                                                                                                                                                                                                                                                        | undertake                                                              | e employment d   | evelopme    | nt?             |                          |                                     |                |              |
| 1.6: Is there a valid permission for employment development, likely to meet market requirements? Or for an alternative use?  1.7: Would employment development on this site be viable, without public funding to resolve infrastructure or other on-site constraints?  1.8: Is the site immediately available?  Market appraisal:  The site is well located with good access to the A38, the units are all occupied and appear in good condition. The market for employment accommodation across Dartmoor tends to be local in nature, meeting the needs of local businesses. This site is likely to continue to be attractive to the local market and businesses from the wider area in search of good access to the A38.  Sustainable Development Factors:  2.1: Would the site be allocated today for employment development, measured against present sustainability criteria (including public transport and freight access, environmental impacts and                                                                                                                                                                                                                                                                                                                                                                                                                                                                                                                                                                                                                                                                                                                                                                                                                                                                                                                                                                                                                                                                                                                                                                    | 1.5: Is th                                                             | e site in multi  | ple ownei   | rship/occupati  | ion, or owned by an      | Multiple Ownership                  |                |              |
| 1.7: Would employment development on this site be viable, without public funding to resolve infrastructure or other on-site constraints?  1.8: Is the site immediately available?  The site is well located with good access to the A38, the units are all occupied and appear in good condition. The market for employment accommodation across Dartmoor tends to be local in nature, meeting the needs of local businesses. This site is likely to continue to be attractive to the local market and businesses from the wider area in search of good access to the A38.  Sustainable Development Factors:  2.1: Would the site be allocated today for employment development, measured against present sustainability criteria (including public transport and freight access, environmental impacts and                                                                                                                                                                                                                                                                                                                                                                                                                                                                                                                                                                                                                                                                                                                                                                                                                                                                                                                                                                                                                                                                                                                                                                                                                                                                                                                    | organisati                                                             | on unlikely to b | ring it for | ward for devel  | opment?                  |                                     |                |              |
| 1.7: Would employment development on this site be viable, without public funding to resolve infrastructure or other on-site constraints?  1.8: Is the site immediately available?  Market appraisal:  The site is well located with good access to the A38, the units are all occupied and appear in good condition. The market for employment accommodation across Dartmoor tends to be local in nature, meeting the needs of local businesses. This site is likely to continue to be attractive to the local market and businesses from the wider area in search of good access to the A38.  Sustainable Development Factors:  2.1: Would the site be allocated today for employment development, measured against present sustainability criteria (including public transport and freight access, environmental impacts and                                                                                                                                                                                                                                                                                                                                                                                                                                                                                                                                                                                                                                                                                                                                                                                                                                                                                                                                                                                                                                                                                                                                                                                                                                                                                                 |                                                                        | •                |             |                 |                          | No                                  |                |              |
| public funding to resolve infrastructure or other on-site constraints?  1.8: Is the site immediately available?  Yes  Market appraisal:  The site is well located with good access to the A38, the units are all occupied and appear in good condition. The market for employment accommodation across Dartmoor tends to be local in nature, meeting the needs of local businesses. This site is likely to continue to be attractive to the local market and businesses from the wider area in search of good access to the A38.  Sustainable Development Factors:  2.1: Would the site be allocated today for employment development, measured against present sustainability criteria (including public transport and freight access, environmental impacts and                                                                                                                                                                                                                                                                                                                                                                                                                                                                                                                                                                                                                                                                                                                                                                                                                                                                                                                                                                                                                                                                                                                                                                                                                                                                                                                                                              |                                                                        |                  |             |                 |                          |                                     |                |              |
| 1.8: Is the site immediately available?  Market appraisal:  The site is well located with good access to the A38, the units are all occupied and appear in good condition. The market for employment accommodation across Dartmoor tends to be local in nature, meeting the needs of local businesses. This site is likely to continue to be attractive to the local market and businesses from the wider area in search of good access to the A38.  Sustainable Development Factors:  2.1: Would the site be allocated today for employment development, measured against present sustainability criteria (including public transport and freight access, environmental impacts and                                                                                                                                                                                                                                                                                                                                                                                                                                                                                                                                                                                                                                                                                                                                                                                                                                                                                                                                                                                                                                                                                                                                                                                                                                                                                                                                                                                                                                           |                                                                        |                  | •           |                 | •                        | Yes                                 |                |              |
| The site is well located with good access to the A38, the units are all occupied and appear in good condition. The market for employment accommodation across Dartmoor tends to be local in nature, meeting the needs of local businesses. This site is likely to continue to be attractive to the local market and businesses from the wider area in search of good access to the A38.  Sustainable Development Factors:  2.1: Would the site be allocated today for employment development, measured against present sustainability criteria (including public transport and freight access, environmental impacts and                                                                                                                                                                                                                                                                                                                                                                                                                                                                                                                                                                                                                                                                                                                                                                                                                                                                                                                                                                                                                                                                                                                                                                                                                                                                                                                                                                                                                                                                                                       | public funding to resolve infrastructure or other on-site constraints? |                  |             |                 |                          |                                     |                |              |
| appear in good condition. The market for employment accommodation across Dartmoor tends to be local in nature, meeting the needs of local businesses. This site is likely to continue to be attractive to the local market and businesses from the wider area in search of good access to the A38.  Sustainable Development Factors:  2.1: Would the site be allocated today for employment development, measured against present sustainability criteria (including public transport and freight access, environmental impacts and                                                                                                                                                                                                                                                                                                                                                                                                                                                                                                                                                                                                                                                                                                                                                                                                                                                                                                                                                                                                                                                                                                                                                                                                                                                                                                                                                                                                                                                                                                                                                                                            |                                                                        |                  | í           |                 |                          |                                     |                |              |
| Dartmoor tends to be local in nature, meeting the needs of local businesses. This site is likely to continue to be attractive to the local market and businesses from the wider area in search of good access to the A38.  Sustainable Development Factors:  2.1: Would the site be allocated today for employment development, measured against present sustainability criteria (including public transport and freight access, environmental impacts and                                                                                                                                                                                                                                                                                                                                                                                                                                                                                                                                                                                                                                                                                                                                                                                                                                                                                                                                                                                                                                                                                                                                                                                                                                                                                                                                                                                                                                                                                                                                                                                                                                                                     | • • • • • • • • • • • • • • • • • • • •                                |                  |             |                 |                          | -                                   |                |              |
| site is likely to continue to be attractive to the local market and businesses from the wider area in search of good access to the A38.  Sustainable Development Factors:  2.1: Would the site be allocated today for employment development, measured against present sustainability criteria (including public transport and freight access, environmental impacts and                                                                                                                                                                                                                                                                                                                                                                                                                                                                                                                                                                                                                                                                                                                                                                                                                                                                                                                                                                                                                                                                                                                                                                                                                                                                                                                                                                                                                                                                                                                                                                                                                                                                                                                                                       |                                                                        |                  | ,, ,        |                 |                          |                                     |                |              |
| wider area in search of good access to the A38.  Sustainable Development Factors:  2.1: Would the site be allocated today for employment development, measured against present sustainability criteria (including public transport and freight access, environmental impacts and                                                                                                                                                                                                                                                                                                                                                                                                                                                                                                                                                                                                                                                                                                                                                                                                                                                                                                                                                                                                                                                                                                                                                                                                                                                                                                                                                                                                                                                                                                                                                                                                                                                                                                                                                                                                                                               |                                                                        |                  |             |                 | -                        |                                     |                |              |
| Sustainable Development Factors:  2.1: Would the site be allocated today for employment development, Yes measured against present sustainability criteria (including public transport and freight access, environmental impacts and                                                                                                                                                                                                                                                                                                                                                                                                                                                                                                                                                                                                                                                                                                                                                                                                                                                                                                                                                                                                                                                                                                                                                                                                                                                                                                                                                                                                                                                                                                                                                                                                                                                                                                                                                                                                                                                                                            |                                                                        |                  |             | •               |                          |                                     | and business   | es from the  |
| 2.1: Would the site be allocated today for employment development, measured against present sustainability criteria (including public transport and freight access, environmental impacts and                                                                                                                                                                                                                                                                                                                                                                                                                                                                                                                                                                                                                                                                                                                                                                                                                                                                                                                                                                                                                                                                                                                                                                                                                                                                                                                                                                                                                                                                                                                                                                                                                                                                                                                                                                                                                                                                                                                                  |                                                                        |                  |             |                 |                          |                                     |                |              |
| measured against present sustainability criteria (including public transport and freight access, environmental impacts and                                                                                                                                                                                                                                                                                                                                                                                                                                                                                                                                                                                                                                                                                                                                                                                                                                                                                                                                                                                                                                                                                                                                                                                                                                                                                                                                                                                                                                                                                                                                                                                                                                                                                                                                                                                                                                                                                                                                                                                                     |                                                                        |                  |             |                 |                          |                                     |                |              |
| transport and freight access, environmental impacts and                                                                                                                                                                                                                                                                                                                                                                                                                                                                                                                                                                                                                                                                                                                                                                                                                                                                                                                                                                                                                                                                                                                                                                                                                                                                                                                                                                                                                                                                                                                                                                                                                                                                                                                                                                                                                                                                                                                                                                                                                                                                        |                                                                        |                  |             |                 |                          |                                     |                |              |
|                                                                                                                                                                                                                                                                                                                                                                                                                                                                                                                                                                                                                                                                                                                                                                                                                                                                                                                                                                                                                                                                                                                                                                                                                                                                                                                                                                                                                                                                                                                                                                                                                                                                                                                                                                                                                                                                                                                                                                                                                                                                                                                                |                                                                        |                  |             |                 |                          |                                     |                |              |
|                                                                                                                                                                                                                                                                                                                                                                                                                                                                                                                                                                                                                                                                                                                                                                                                                                                                                                                                                                                                                                                                                                                                                                                                                                                                                                                                                                                                                                                                                                                                                                                                                                                                                                                                                                                                                                                                                                                                                                                                                                                                                                                                | -                                                                      | _                |             |                 | paoto ana                |                                     |                |              |