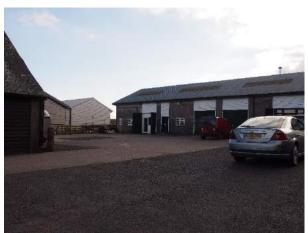

## 13.0 APPENDIX C - EMPLOYMENT SITE ASSESSMENT PROFORMAS

| Motorcycles                                                                                                                                                                                                                                                                                                                                                                                                                                                                                                                                                                                                                                                                                                                                                                                                                                                                                                                                                                                                                                                                                                                                                                                                                                                                                                                                                                                                                                                                                                                                                                                                                                                                                                                                                                                                                                                                                                                                                                                                                                                                                                                    | Site Infor                                                             | mation           |             |                 |                          |                                     |                |              |
|--------------------------------------------------------------------------------------------------------------------------------------------------------------------------------------------------------------------------------------------------------------------------------------------------------------------------------------------------------------------------------------------------------------------------------------------------------------------------------------------------------------------------------------------------------------------------------------------------------------------------------------------------------------------------------------------------------------------------------------------------------------------------------------------------------------------------------------------------------------------------------------------------------------------------------------------------------------------------------------------------------------------------------------------------------------------------------------------------------------------------------------------------------------------------------------------------------------------------------------------------------------------------------------------------------------------------------------------------------------------------------------------------------------------------------------------------------------------------------------------------------------------------------------------------------------------------------------------------------------------------------------------------------------------------------------------------------------------------------------------------------------------------------------------------------------------------------------------------------------------------------------------------------------------------------------------------------------------------------------------------------------------------------------------------------------------------------------------------------------------------------|------------------------------------------------------------------------|------------------|-------------|-----------------|--------------------------|-------------------------------------|----------------|--------------|
| Site Area (hectares)  0.67 ha  The estate includes a mixture of B1/B2 units. The building fronting the B3352 is of newer construction having been completed in 2010. This building is in use by Ashburton Cookery School. The other 3 units are purpose built garage buildings and look to have been built in the 1970's with reasonably tidy exteriors. Adjacent land uses include both residential and employment. No change in occupants since the last survey in 2012.  Planning History/Ownership  Ref Address Occupier Business Use class Footprint ELR01_1 A38 Garage Devon Motorhomes Vehicle MOT and Repairs B2 383  ELR01_2 A38 Garage John Tremlet Motorcycle repairs and MOT B2 221  Motorcycles Tyre fitting depot B1 (c) 400  ELR01_3 A38 Garage Ashburton Tyres Tyre fitting depot B1 (c) 400  ELR01_4 A38 Garage Ashburton Cookery School Training / B1 (D) 382  ELR01_5 A38 Garage Ashburton Cookery School Training / B1 (D) 382  ELR01_6 A38 Garage Ashburton Educational Ashburton School Educational Ashburton Educational Ashburton School Educational Ashburton Educational Ashburton School Educational Ashburton Education Education Education Educational Education Education Education Education Education Educati |                                                                        | nation           | EL DO1      | Address         |                          | A 2 0 Covers of                     | Dunimana David |              |
| Site Area (hectares)    0.67   Market Segment   General industrial and business                                                                                                                                                                                                                                                                                                                                                                                                                                                                                                                                                                                                                                                                                                                                                                                                                                                                                                                                                                                                                                                                                                                                                                                                                                                                                                                                                                                                                                                                                                                                                                                                                                                                                                                                                                                                                                                                                                                                                                                                                                                | SITE KET                                                               |                  | ELKUT       | Address         |                          | l -                                 |                |              |
| The estate includes a mixture of B1/ B2 units. The building fronting the B3352 is of newer construction having been completed in 2010. This building is in use by Ashburton Cookery School. The other 3 units are purpose built garage buildings and look to have been built in the 1970's with reasonably tidy exteriors. Adjacent land uses include both residential and employment. No change in occupants since the last survey in 2012.  Planning History/Ownership  Ref Address Occupier Business Use class Footprint  ELRO1_1 A38 Garage Devon Motorhomes Vehicle MOT and Repairs B2 383  ELRO1_2 A38 Garage John Tremlet Motorcycle repairs and MOT B2 221  Motorcycles Motorcycles Further Motorcycles and Motorcycles ELRO1_3 A38 Garage Ashburton Tyres Tyre fitting depot B1 (c) 400  ELRO1_4 A38 Garage Ashburton Cookery School Training B1 (D1) 382  ELRO1_4 A38 Garage Ashburton Further Motorcycles Further Motorcycles Educational  Market Attractiveness Criteria  1.1: Has the site been formally identified for employment for at least 10 yes years? This could include works on site but also new or revised planning applications for buildings regulations applications.  1.3: Is the site being actively marketed as an employment site?  1.4: Is the site being actively marketed as an employment site?  1.5: Is the site in multiple ownership/occupation, or owned by an organisation unlikely to bring it forward for development?  1.6: Is there a valid permission for employment development?  1.7: Would employment development on this site be viable, without public funding to resolve infrastructure or other on-site constraints?  1.8: Is the site immediately available?  The site is well located with good access to the A38, the units are all occupied and appear in good condition. The market for employment accommodation across Dartmoor tends to be local in nature, meeting the needs of local businesses. This site is likely to continue to be attractive to the local market and businesses from the wider area in search of good access to the A38.  Sustainable Devel | 611 . 1                                                                | //               | 0.67        | 20.1.2          | •                        |                                     |                |              |
| newer construction having been completed in 2010. This building is in use by Ashburton Cookery School. The other 3 units are purpose built garage buildings and look to have been built in the 1970's with reasonably tidy exteriors. Adjacent land uses include both residential and employment. No change in occupants since the last survey in 2012.  Planning History/Ownership  Ref Address Occupier Business Use Class Footprint  ELR01_1 A38 Garage Devon Motorhomes Vehicle MOT and Repairs B2 383  ELR01_2 A38 Garage John Tremlet Motorcycles Pairs and MOT B2 221  Motorcycles Tyre fitting depot B1 (c) 400  ELR01_3 A38 Garage Ashburton Cookery School Training / B1 (D1) 382  ELR01_4 A38 Garage Ashburton Cookery School Training / B1 (D1) 382  ELR01_4 A38 Garage Ashburton Cookery School Training / B1 (D1) 382  ELR01_5 A38 Garage Ashburton Cookery School Training / B1 (D1) 382  ELR01_6 A38 Garage Ashburton Cookery School Training / B1 (D1) 382  ELR01_7 A38 Garage Ashburton Cookery School Training / B1 (D1) 382  ELR01_8 Sthe site been formally identified for employment for at least 10 years?  1.2: Has the site been any recent development activity, within the last 5 years? This could include works on site but also new or revised planning applications/building regulations applications.  1.3: Is the site being actively marketed as an employment site?  1.4: Is the site being actively marketed as an employment site?  1.5: Is the site in multiple ownership/occupation, or owned by an organisation unlikely to bring it forward for development?  1.5: Is the site in multiple ownership/occupation, or owned by an organisation unlikely to bring it forward for development?  1.6: Is there a valid permission for employment development, likely to meet market requirements? Or for an alternative use?  1.7: Would employment development or other on-site constraints?  1.8: Is the site immediately available?  The site is well located with good access to the A38, the units are all occupied and appear in good condition. The market for employment accommoda | Site Area                                                              | (nectares)       |             | Market Segi     | ment                     | General indu                        | strial and bus | siness       |
| Ashburton Cookery School. The other 3 units are purpose built garage buildings and look to have been built in the 1970's with reasonably tidy exteriors. Adjacent land uses include both residential and employment. No change in occupants since the last survey in 2012.    Planning History/Ownership   Ref                                                                                                                                                                                                                                                                                                                                                                                                                                                                                                                                                                                                                                                                                                                                                                                                                                                                                                                                                                                                                                                                                                                                                                                                                                                                                                                                                                                                                                                                                                                                                                                                                                                                                                                                                                                                                 |                                                                        |                  |             |                 |                          |                                     |                |              |
| look to have been built in the 1970's with reasonably tidy exteriors. Adjacent land uses include both residential and employment. No change in occupants since the last survey in 2012.   Planning History/Ownership   Ref                                                                                                                                                                                                                                                                                                                                                                                                                                                                                                                                                                                                                                                                                                                                                                                                                                                                                                                                                                                                                                                                                                                                                                                                                                                                                                                                                                                                                                                                                                                                                                                                                                                                                                                                                                                                                                                                                                     |                                                                        |                  |             |                 | •                        |                                     | •              | •            |
| uses include both residential and employment. No change in occupants since the last survey in 2012.  Planning History/Ownership Ref Address Occupier Business Use Class Footprint ELR01_1 A38 Garage Devon Motorhomes Vehicle MOT and Repairs B2 383  ELR01_2 A38 Garage John Tremlet Motorcycle repairs and MOT B2 221  Motorcycles ELR01_3 A38 Garage Ashburton Tyres Tyre fitting depot B1 (c) 400  ELR01_4 A38 Garage Ashburton Cookery Cookery School - Training / B1 (D1) 382  ELR01_4 A38 Garage Ashburton Cookery Educational  Market Attractiveness Criteria 1.1: Has the site been formally identified for employment for at least 10 years? 1.2: Has there been any recent development activity, within the last 5 years? This could include works on site but also new or revised planning applications in 2013/14 relating to applications/building regulations applications.  1.3: Is the site being actively marketed as an employment site? 1.4: Is the site owned by a developer or another agency known to undertake employment development? 1.5: Is the site in multiple ownership/occupation, or owned by an organisation unlikely to bring it forward for development? 1.6: Is there a valid permission for employment development? 1.7: Would employment development on this site be viable, without public funding to resolve infrastructure or other on-site constraints? 1.8: Is the site immediately available?  Market appraisal:  The site is well located with good access to the A38, the units are all occupied and appear in good condition. The market for employment accommodation across Dartmoor tends to be local in nature, meeting the needs of local businesses. This site is likely to continue to be attractive to the local market and businesses from the wider area in search of good access to the A38.  Sustainable Development Factors: 2.1: Would the site be allocated today for employment development, Pass and P | -                                                                      |                  |             | •               |                          |                                     |                | -            |
| last survey in 2012.   Planning History/Ownership   Ref                                                                                                                                                                                                                                                                                                                                                                                                                                                                                                                                                                                                                                                                                                                                                                                                                                                                                                                                                                                                                                                                                                                                                                                                                                                                                                                                                                                                                                                                                                                                                                                                                                                                                                                                                                                                                                                                                                                                                                                                                                                                        | Surroundi                                                              | ing Uses         |             |                 |                          |                                     |                | •            |
| Planning History/Ownership Ref Address Occupier Business Vehicle MOT and Repairs B2 383  ELR01_2 A38 Garage Devon Motorhomes Vehicle MOT and Repairs B2 383  ELR01_2 A38 Garage John Tremlet Motorcycle repairs and MOT B2 221  ELR01_3 A38 Garage Ashburton Tyres Tyre fitting depot B1 (c) 400  ELR01_4 A38 Garage Ashburton Cookery Cookery School - Training / B1 (D1) 382  ELR01_4 A38 Garage Ashburton Cookery Cookery School - Training / B1 (D1) 382  Market Attractiveness Criteria  1.1: Has the site been formally identified for employment for at least 10 years?  1.2: Has there been any recent development activity, within the last 5 years? This could include works on site but also new or revised planning applications/building regulations applications.  1.3: Is the site being actively marketed as an employment site?  1.4: Is the site owned by a developer or another agency known to undertake employment development?  1.5: Is the site in multiple ownership/occupation, or owned by an organisation unlikely to bring it forward for development?  1.6: Is there a valid permission for employment development, likely to meet market requirements? Or for an alternative use?  1.7: Would employment development on this site be viable, without public funding to resolve infrastructure or other on-site constraints?  1.8: Is the site immediately available?  Market appraisal:  The site is well located with good access to the A38, the units are all occupied and appear in good condition. The market for employment accommodation across Dartmoor tends to be local in nature, meeting the needs of local businesses. This site is likely to continue to be attractive to the local market and businesses from the wider area in search of good access to the A38.  Sustainable Development Factors:  2.1: Would the site be allocated today for employment development, Yes                                                                                                                                                                                                       |                                                                        |                  |             |                 | idential and employme    | ent. No change                      | e in occupan   | ts since the |
| Ref Address Occupier Business Use Class Footprint ELRO1_1 A38 Garage Devon Motorhomes Vehicle MOT and Repairs B2 383  ELRO1_2 A38 Garage John Tremlet Motorcycles Parish and MOT B2 221  ELRO1_3 A38 Garage Ashburton Tyres Tyre fitting depot B1 (c) 400  ELRO1_4 A38 Garage Ashburton Cookery Cookery School - Training / B1 (D1) 382  ELRO1_5 A38 Garage Ashburton Cookery Cookery School - Training / B1 (D1) 382  ELRO1_6 A38 Garage Ashburton Cookery Cookery School - Training / B1 (D1) 382  ELRO1_7 A38 Garage Ashburton Cookery Cookery School - Training / B1 (D1) 382  ELRO1_8 A38 Garage Ashburton Cookery Cookery School - Training / B1 (D1) 382  ELRO1_8 A38 Garage Ashburton Cookery Cookery School - Training / B1 (D1) 382  ELRO1_9 A38 Garage Ashburton Tyres Tyre fitting depot Parish (D1) 400  ELRO1_1 A38 Garage Ashburton Tyres Tyre fitting depot B1 (D1) 382  ELRO1_1 A38 Garage Ashburton Tyres Tyre fitting depot B1 (D1) 400  ELRO1_2 A38 Garage Ashburton Tyres Tyre fitting depot B1 (D1) 400  ELRO1_3 A38 Garage Ashburton Tyres Tyre fitting depot B1 (D1) 400  ELRO1_3 A38 Garage Ashburton Tyres Tyre fitting depot B1 (D1) 400  ELRO1_4 A38 Garage Ashburton Tyres Tyre fitting depot B1 (D1) 400  ELRO1_5 A38 Garage Ashburton Tyres Tyre fitting depot B1 (D1) 400  ELRO1_5 A38 Garage Ashburton Tyres Tyre fitting depot B1 (D1) 400  Foot Tyre fitting depot B1 (D1) 400  Foot Training / B1 (D1) 382  Foot Tyre fitting depot B1 (D1) 400  Foot Training / B1 (D1) 382  Foot Tyre fitting depot B2 (D1) 400  Foot Training / B1 (D1) 400  Foot Tyre fitting depot B2 (D1) 400  Foot Training / B1 (D | Diam'r.                                                                | 11:-1 /0         |             | /ey in 2012.    |                          |                                     |                |              |
| ELRO1_1 A38 Garage Devon Motorhomes Vehicle MOT and Repairs B2 383  ELRO1_2 A38 Garage John Tremlet Motorcycles  ELRO1_3 A38 Garage Ashburton Tyres Tyre fitting depot B1 (c) 400  ELRO1_4 A38 Garage Ashburton Cookery Cookery School - Training / B1 (D1) 382  ELRO1_5 A38 Garage Ashburton Cookery Cookery School - Training / B1 (D1) 382  ELRO1_6 A38 Garage Ashburton Cookery School - Training / B1 (D1) 382  ELRO1_7 A38 Garage Ashburton Cookery School - Training / B1 (D1) 382  ELRO1_8 A38 Garage Ashburton Cookery School - Training / B1 (D1) 382  ELRO1_8 A38 Garage Ashburton Cookery School - Training / B1 (D1) 382  ELRO1_9 A38 Garage Ashburton Cookery School - Training / B1 (D1) 382  ELRO1_1 A38 Garage Ashburton Cookery School - Training / B1 (D1) 382  ELRO1_1 A38 Garage Ashburton Cookery School - Training / B1 (D1) 382  ELRO1_2 A38 Garage Ashburton Cookery School - Training / B1 (D1) 382  ELRO1_2 A38 Garage Ashburton Cookery School - Training / B1 (D1) 382  ELRO1_2 A38 Garage Ashburton Cookery School - Training / B1 (D1) 382  ELRO1_3 A38 Garage Ashburton Cookery School - Training / B1 (D1) 382  ELRO1_4 A38 Garage Ashburton Cookery School - Training / B1 (D1) 382  Feducational Page Ashburton Cookery School - Training / B1 (D1) 382  Feducational Page Ashburton Cookery School - Training / B1 (D1) 382  Feducational Page Ashburton Cookery School - Training / B1 (D1) 382  Feducational Page Ashburton Cookery School - Training / B1 (D1) 382  Feducational Page Ashburton Cookery School - Training / B1 (D1) 382  Feducational Page Ashburton Cookery School - Training / B1 (D1) 382  Feducational Page Ashburton Cookery School - Training / Page Ashburton Cookery School School Page Ashburton Cookery School Page |                                                                        |                  |             |                 |                          |                                     |                | I            |
| ELRO1_2 A38 Garage John Tremlet Motorcycles FELRO1_3 A38 Garage Ashburton Tyres Tyre fitting depot B1 (c) 400  ELRO1_4 A38 Garage Ashburton Cookery Cookery School - Training / B1 (D1) 382  ELRO1_5 A38 Garage Ashburton Cookery Cookery School - Training / B1 (D1) 382  Market Attractiveness Criteria  1.1: Has the site been formally identified for employment for at least 10 years?  1.2: Has there been any recent development activity, within the last 5 years? This could include works on site but also new or revised planning applications/building regulations applications.  1.3: Is the site being actively marketed as an employment site?  1.4: Is the site owned by a developer or another agency known to undertake employment development?  1.5: Is the site in multiple ownership/occupation, or owned by an organisation unlikely to bring it forward for development?  1.6: Is there a valid permission for employment development, likely to meet market requirements? Or for an alternative use?  1.7: Would employment development on this site be viable, without public funding to resolve infrastructure or other on-site constraints?  1.8: Is the site immediately available?  Market appraisal:  The site is well located with good access to the A38, the units are all occupied and appear in good condition. The market for employment accommodation across Dartmoor tends to be local in nature, meeting the needs of local businesses. This site is likely to continue to be attractive to the local market and businesses from the wider area in search of good access to the A38.  Sustainable Development Factors:  2.1: Would the site be allocated today for employment development, Yes                                                                                                                                                                                                                                                                                                                                                                                          |                                                                        |                  | •           |                 |                          |                                     |                | · ·          |
| ELR01_3 A38 Garage Ashburton Tyres Tyre fitting depot B1 (c) 400  ELR01_4 A38 Garage Ashburton Cookery School Educational Feducational Feducational School Educational Feducational School Educational Feducational F | ELR01_1                                                                | A38 Garage       | Devon N     | Motorhomes      | Vehicle MOT and Rep      | airs                                | B2             | 383          |
| ELRO1_3 A38 Garage Ashburton Tyres Tyre fitting depot B1 (c) 400  ELRO1_4 A38 Garage Ashburton Cookery Cookery School - Training / B1 (D1) 382  Market Attractiveness Criteria  1.1: Has the site been formally identified for employment for at least 10 years?  1.2: Has there been any recent development activity, within the last 5 years? This could include works on site but also new or revised planning applications in 2013/14 relating to applications/building regulations applications.  1.3: Is the site being actively marketed as an employment site?  1.4: Is the site owned by a developer or another agency known to undertake employment development?  1.5: Is the site in multiple ownership/occupation, or owned by an organisation unlikely to bring it forward for development?  1.6: Is there a valid permission for employment development, likely to mere market requirements? Or for an alternative use?  1.7: Would employment development on this site be viable, without public funding to resolve infrastructure or other on-site constraints?  1.8: Is the site immediately available?  Market appraisal:  The site is well located with good access to the A38, the units are all occupied and appear in good condition. The market for employment accommodation across Dartmoor tends to be local in nature, meeting the needs of local businesses from the wider area in search of good access to the A38.  Sustainable Development Factors:  2.1: Would the site be allocated today for employment development, leading public transport and freight access, environmental impacts and                                                                                                                                                                                                                                                                                                                                                                                                                                                                                                   | ELR01_2                                                                | A38 Garage       | John Tre    | emlet           | Motorcycle repairs ar    | nd MOT                              | B2             | 221          |
| ELR01_4 A38 Garage                                                                                                                                                                                                                                                                                                                                                                                                                                                                                                                                                                                                                                                                                                                                                                                                                                                                                                                                                                                                                                                                                                                                                                                                                                                                                                                                                                                                                                                                                                                                                                                                                                                                                                                                                                                                                                                                                                                                                                                                                                                                                                             |                                                                        |                  | Motorcy     | ycles           |                          |                                     |                |              |
| Market Attractiveness Criteria 1.1: Has the site been formally identified for employment for at least 10 years? 1.2: Has there been any recent development activity, within the last 5 years? This could include works on site but also new or revised planning applications/building regulations applications.  1.3: Is the site being actively marketed as an employment site? 1.4: Is the site owned by a developer or another agency known to undertake employment development? 1.5: Is the site in multiple ownership/occupation, or owned by an organisation unlikely to bring it forward for development? 1.6: Is there a valid permission for employment development, likely to meet market requirements? Or for an alternative use? 1.7: Would employment development on this site be viable, without public funding to resolve infrastructure or other on-site constraints? 1.8: Is the site immediately available?  Market appraisal:  The site is well located with good access to the A38, the units are all occupied and appear in good condition. The market for employment accommodation across Dartmoor tends to be local in nature, meeting the needs of local businesses. This site is likely to continue to be attractive to the local market and businesses from the wider area in search of good access to the A38.  Sustainable Development Factors: 2.1: Would the site be allocated today for employment development, measured against present sustainability criteria (including public transport and freight access, environmental impacts and                                                                                                                                                                                                                                                                                                                                                                                                                                                                                                                                                      | ELR01_3                                                                | A38 Garage       | Ashburt     | on Tyres        | Tyre fitting depot       |                                     | B1 (c)         | 400          |
| Market Attractiveness Criteria 1.1: Has the site been formally identified for employment for at least 10 years? 1.2: Has there been any recent development activity, within the last 5 years? This could include works on site but also new or revised planning applications/building regulations applications.  1.3: Is the site being actively marketed as an employment site? 1.4: Is the site owned by a developer or another agency known to undertake employment development? 1.5: Is the site in multiple ownership/occupation, or owned by an organisation unlikely to bring it forward for development? 1.6: Is there a valid permission for employment development, likely to meet market requirements? Or for an alternative use? 1.7: Would employment development on this site be viable, without public funding to resolve infrastructure or other on-site constraints? 1.8: Is the site immediately available?  Market appraisal:  The site is well located with good access to the A38, the units are all occupied and appear in good condition. The market for employment accommodation across Dartmoor tends to be local in nature, meeting the needs of local businesses. This site is likely to continue to be attractive to the local market and businesses from the wider area in search of good access to the A38.  Sustainable Development Factors: 2.1: Would the site be allocated today for employment development, measured against present sustainability criteria (including public transport and freight access, environmental impacts and                                                                                                                                                                                                                                                                                                                                                                                                                                                                                                                                                      | ELDO1 1                                                                | A29 Carago       | Achburt     | on Cookony      | Cookery School           | Training /                          | D1 (D1)        | 202          |
| Market Attractiveness Criteria  1.1: Has the site been formally identified for employment for at least 10 years?  1.2: Has there been any recent development activity, within the last 5 applications in 2013/14 relating to extensions and administration buildings.  1.3: Is the site being actively marketed as an employment site?  1.4: Is the site owned by a developer or another agency known to undertake employment development?  1.5: Is the site in multiple ownership/occupation, or owned by an organisation unlikely to bring it forward for development, likely to market requirements? Or for an alternative use?  1.7: Would employment development on this site be viable, without public funding to resolve infrastructure or other on-site constraints?  1.8: Is the site immediately available?  Market appraisal:  The site is well located with good access to the A38, the units are all occupied and appear in good condition. The market for employment accommodation across Dartmoor tends to be local in nature, meeting the needs of local businesses. This site is likely to continue to be attractive to the local market and businesses from the wider area in search of good access to the A38.  Sustainable Development Factors:  2.1: Would the site be allocated today for employment development, measured against present sustainability criteria (including public transport and freight access, environmental impacts and                                                                                                                                                                                                                                                                                                                                                                                                                                                                                                                                                                                                                                                             | ELNUI_4                                                                | A36 Galage       |             | on cookery      | ,                        | rranning /                          | BI (DI)        | 302          |
| 1.1: Has the site been formally identified for employment for at least 10 years?  1.2: Has there been any recent development activity, within the last 5 years? This could include works on site but also new or revised planning applications in 2013/14 relating to extensions and administration buildings.  1.3: Is the site being actively marketed as an employment site?  1.4: Is the site owned by a developer or another agency known to undertake employment development?  1.5: Is the site in multiple ownership/occupation, or owned by an organisation unlikely to bring it forward for development?  1.6: Is there a valid permission for employment development, likely to meet market requirements? Or for an alternative use?  1.7: Would employment development on this site be viable, without public funding to resolve infrastructure or other on-site constraints?  1.8: Is the site immediately available?  Market appraisal:  The site is well located with good access to the A38, the units are all occupied and appear in good condition. The market for employment accommodation across Dartmoor tends to be local in nature, meeting the needs of local businesses. This site is likely to continue to be attractive to the local market and businesses from the wider area in search of good access to the A38.  Sustainable Development Factors:  2.1: Would the site be allocated today for employment development, measured against present sustainability criteria (including public transport and freight access, environmental impacts and                                                                                                                                                                                                                                                                                                                                                                                                                                                                                                                                                 | Market A                                                               | ttractiveness Cr |             |                 | Luucationai              |                                     |                |              |
| years?  1.2: Has there been any recent development activity, within the last 5 years? This could include works on site but also new or revised planning applications in 2013/14 relating to extensions and administration buildings.  1.3: Is the site being actively marketed as an employment site?  1.4: Is the site owned by a developer or another agency known to undertake employment development?  1.5: Is the site in multiple ownership/occupation, or owned by an organisation unlikely to bring it forward for development?  1.6: Is there a valid permission for employment development, likely to meet market requirements? Or for an alternative use?  1.7: Would employment development on this site be viable, without public funding to resolve infrastructure or other on-site constraints?  1.8: Is the site immediately available?  Market appraisal:  The site is well located with good access to the A38, the units are all occupied and appear in good condition. The market for employment accommodation across Dartmoor tends to be local in nature, meeting the needs of local businesses. This site is likely to continue to be attractive to the local market and businesses from the wider area in search of good access to the A38.  Sustainable Development Factors:  2.1: Would the site be allocated today for employment development, measured against present sustainability criteria (including public transport and freight access, environmental impacts and                                                                                                                                                                                                                                                                                                                                                                                                                                                                                                                                                                                                                           |                                                                        |                  |             | tified for empl | ovment for at least 10   | Yes                                 |                |              |
| 1.2: Has there been any recent development activity, within the last 5 years? This could include works on site but also new or revised planning applications/building regulations applications.  1.3: Is the site being actively marketed as an employment site?  1.4: Is the site owned by a developer or another agency known to undertake employment development?  1.5: Is the site in multiple ownership/occupation, or owned by an organisation unlikely to bring it forward for development?  1.6: Is there a valid permission for employment development, likely to meet market requirements? Or for an alternative use?  1.7: Would employment development on this site be viable, without public funding to resolve infrastructure or other on-site constraints?  1.8: Is the site immediately available?  Market appraisal:  The site is well located with good access to the A38, the units are all occupied and appear in good condition. The market for employment accommodation across Dartmoor tends to be local in nature, meeting the needs of local businesses. This site is likely to continue to be attractive to the local market and businesses from the wider area in search of good access to the A38.  Sustainable Development Factors:  2.1: Would the site be allocated today for employment development, measured against present sustainability criteria (including public transport and freight access, environmental impacts and                                                                                                                                                                                                                                                                                                                                                                                                                                                                                                                                                                                                                                                                |                                                                        |                  | ,           |                 | ,                        |                                     |                |              |
| applications in 2013/14 relating to extensions and administration buildings.  1.3: Is the site being actively marketed as an employment site?  1.4: Is the site owned by a developer or another agency known to undertake employment development?  1.5: Is the site in multiple ownership/occupation, or owned by an organisation unlikely to bring it forward for development, likely to meet market requirements? Or for an alternative use?  1.7: Would employment development on this site be viable, without public funding to resolve infrastructure or other on-site constraints?  1.8: Is the site immediately available?  Market appraisal:  The site is well located with good access to the A38, the units are all occupied and appear in good condition. The market for employment accommodation across Dartmoor tends to be local in nature, meeting the needs of local businesses. This site is likely to continue to be attractive to the local market and businesses from the wider area in search of good access to the A38.  Sustainable Development Factors:  2.1: Would the site be allocated today for employment development, measured against present sustainability criteria (including public transport and freight access, environmental impacts and                                                                                                                                                                                                                                                                                                                                                                                                                                                                                                                                                                                                                                                                                                                                                                                                                                                 |                                                                        | here been anv i  | recent dev  | elopment act    | ivity, within the last 5 | Yes, the Cookery school submitted 2 |                |              |
| applications/building regulations applications.  1.3: Is the site being actively marketed as an employment site?  1.4: Is the site owned by a developer or another agency known to undertake employment development?  1.5: Is the site in multiple ownership/occupation, or owned by an organisation unlikely to bring it forward for development, likely to meet market requirements? Or for an alternative use?  1.7: Would employment development on this site be viable, without public funding to resolve infrastructure or other on-site constraints?  1.8: Is the site immediately available?  Market appraisal:  The site is well located with good access to the A38, the units are all occupied and appear in good condition. The market for employment accommodation across Dartmoor tends to be local in nature, meeting the needs of local businesses. This site is likely to continue to be attractive to the local market and businesses from the wider area in search of good access to the A38.  Sustainable Development Factors:  2.1: Would the site be allocated today for employment development, measured against present sustainability criteria (including public transport and freight access, environmental impacts and                                                                                                                                                                                                                                                                                                                                                                                                                                                                                                                                                                                                                                                                                                                                                                                                                                                                              |                                                                        | •                |             | •               | • •                      |                                     |                |              |
| 1.3: Is the site being actively marketed as an employment site?  1.4: Is the site owned by a developer or another agency known to undertake employment development?  1.5: Is the site in multiple ownership/occupation, or owned by an organisation unlikely to bring it forward for development?  1.6: Is there a valid permission for employment development, likely to meet market requirements? Or for an alternative use?  1.7: Would employment development on this site be viable, without public funding to resolve infrastructure or other on-site constraints?  1.8: Is the site immediately available?  Market appraisal:  The site is well located with good access to the A38, the units are all occupied and appear in good condition. The market for employment accommodation across Dartmoor tends to be local in nature, meeting the needs of local businesses. This site is likely to continue to be attractive to the local market and businesses from the wider area in search of good access to the A38.  Sustainable Development Factors:  2.1: Would the site be allocated today for employment development, measured against present sustainability criteria (including public transport and freight access, environmental impacts and                                                                                                                                                                                                                                                                                                                                                                                                                                                                                                                                                                                                                                                                                                                                                                                                                                                                 | •                                                                      |                  |             |                 | , ,                      |                                     |                | _            |
| 1.4: Is the site owned by a developer or another agency known to undertake employment development?  1.5: Is the site in multiple ownership/occupation, or owned by an organisation unlikely to bring it forward for development?  1.6: Is there a valid permission for employment development, likely to meet market requirements? Or for an alternative use?  1.7: Would employment development on this site be viable, without public funding to resolve infrastructure or other on-site constraints?  1.8: Is the site immediately available?  Market appraisal:  The site is well located with good access to the A38, the units are all occupied and appear in good condition. The market for employment accommodation across Dartmoor tends to be local in nature, meeting the needs of local businesses. This site is likely to continue to be attractive to the local market and businesses from the wider area in search of good access to the A38.  Sustainable Development Factors:  2.1: Would the site be allocated today for employment development, measured against present sustainability criteria (including public transport and freight access, environmental impacts and                                                                                                                                                                                                                                                                                                                                                                                                                                                                                                                                                                                                                                                                                                                                                                                                                                                                                                                                  |                                                                        |                  | •           |                 |                          | buildings.                          |                |              |
| undertake employment development?  1.5: Is the site in multiple ownership/occupation, or owned by an organisation unlikely to bring it forward for development?  1.6: Is there a valid permission for employment development, likely to meet market requirements? Or for an alternative use?  1.7: Would employment development on this site be viable, without public funding to resolve infrastructure or other on-site constraints?  1.8: Is the site immediately available?  Market appraisal:  The site is well located with good access to the A38, the units are all occupied and appear in good condition. The market for employment accommodation across Dartmoor tends to be local in nature, meeting the needs of local businesses. This site is likely to continue to be attractive to the local market and businesses from the wider area in search of good access to the A38.  Sustainable Development Factors:  2.1: Would the site be allocated today for employment development, measured against present sustainability criteria (including public transport and freight access, environmental impacts and                                                                                                                                                                                                                                                                                                                                                                                                                                                                                                                                                                                                                                                                                                                                                                                                                                                                                                                                                                                                   | 1.3: Is the                                                            | site being activ | ely marke   | ted as an emp   | loyment site?            | No                                  |                |              |
| 1.5: Is the site in multiple ownership/occupation, or owned by an organisation unlikely to bring it forward for development?  1.6: Is there a valid permission for employment development, likely to meet market requirements? Or for an alternative use?  1.7: Would employment development on this site be viable, without public funding to resolve infrastructure or other on-site constraints?  1.8: Is the site immediately available?  Market appraisal:  The site is well located with good access to the A38, the units are all occupied and appear in good condition. The market for employment accommodation across Dartmoor tends to be local in nature, meeting the needs of local businesses. This site is likely to continue to be attractive to the local market and businesses from the wider area in search of good access to the A38.  Sustainable Development Factors:  2.1: Would the site be allocated today for employment development, measured against present sustainability criteria (including public transport and freight access, environmental impacts and                                                                                                                                                                                                                                                                                                                                                                                                                                                                                                                                                                                                                                                                                                                                                                                                                                                                                                                                                                                                                                      | 1.4: Is the                                                            | e site owned b   | y a devel   | oper or anotl   | her agency known to      | Unknown                             |                |              |
| organisation unlikely to bring it forward for development?  1.6: Is there a valid permission for employment development, likely to meet market requirements? Or for an alternative use?  1.7: Would employment development on this site be viable, without public funding to resolve infrastructure or other on-site constraints?  1.8: Is the site immediately available?  Market appraisal:  The site is well located with good access to the A38, the units are all occupied and appear in good condition. The market for employment accommodation across Dartmoor tends to be local in nature, meeting the needs of local businesses. This site is likely to continue to be attractive to the local market and businesses from the wider area in search of good access to the A38.  Sustainable Development Factors:  2.1: Would the site be allocated today for employment development, measured against present sustainability criteria (including public transport and freight access, environmental impacts and                                                                                                                                                                                                                                                                                                                                                                                                                                                                                                                                                                                                                                                                                                                                                                                                                                                                                                                                                                                                                                                                                                        | undertake                                                              | e employment d   | evelopme    | nt?             |                          |                                     |                |              |
| 1.6: Is there a valid permission for employment development, likely to meet market requirements? Or for an alternative use?  1.7: Would employment development on this site be viable, without public funding to resolve infrastructure or other on-site constraints?  1.8: Is the site immediately available?  Market appraisal:  The site is well located with good access to the A38, the units are all occupied and appear in good condition. The market for employment accommodation across Dartmoor tends to be local in nature, meeting the needs of local businesses. This site is likely to continue to be attractive to the local market and businesses from the wider area in search of good access to the A38.  Sustainable Development Factors:  2.1: Would the site be allocated today for employment development, measured against present sustainability criteria (including public transport and freight access, environmental impacts and                                                                                                                                                                                                                                                                                                                                                                                                                                                                                                                                                                                                                                                                                                                                                                                                                                                                                                                                                                                                                                                                                                                                                                    | 1.5: Is th                                                             | e site in multi  | ple ownei   | rship/occupati  | ion, or owned by an      | Multiple Ownership                  |                |              |
| 1.7: Would employment development on this site be viable, without public funding to resolve infrastructure or other on-site constraints?  1.8: Is the site immediately available?  The site is well located with good access to the A38, the units are all occupied and appear in good condition. The market for employment accommodation across Dartmoor tends to be local in nature, meeting the needs of local businesses. This site is likely to continue to be attractive to the local market and businesses from the wider area in search of good access to the A38.  Sustainable Development Factors:  2.1: Would the site be allocated today for employment development, measured against present sustainability criteria (including public transport and freight access, environmental impacts and                                                                                                                                                                                                                                                                                                                                                                                                                                                                                                                                                                                                                                                                                                                                                                                                                                                                                                                                                                                                                                                                                                                                                                                                                                                                                                                    | organisati                                                             | on unlikely to b | ring it for | ward for devel  | opment?                  |                                     |                |              |
| 1.7: Would employment development on this site be viable, without public funding to resolve infrastructure or other on-site constraints?  1.8: Is the site immediately available?  Market appraisal:  The site is well located with good access to the A38, the units are all occupied and appear in good condition. The market for employment accommodation across Dartmoor tends to be local in nature, meeting the needs of local businesses. This site is likely to continue to be attractive to the local market and businesses from the wider area in search of good access to the A38.  Sustainable Development Factors:  2.1: Would the site be allocated today for employment development, measured against present sustainability criteria (including public transport and freight access, environmental impacts and                                                                                                                                                                                                                                                                                                                                                                                                                                                                                                                                                                                                                                                                                                                                                                                                                                                                                                                                                                                                                                                                                                                                                                                                                                                                                                 |                                                                        | •                |             |                 |                          | No                                  |                |              |
| public funding to resolve infrastructure or other on-site constraints?  1.8: Is the site immediately available?  Yes  Market appraisal:  The site is well located with good access to the A38, the units are all occupied and appear in good condition. The market for employment accommodation across Dartmoor tends to be local in nature, meeting the needs of local businesses. This site is likely to continue to be attractive to the local market and businesses from the wider area in search of good access to the A38.  Sustainable Development Factors:  2.1: Would the site be allocated today for employment development, measured against present sustainability criteria (including public transport and freight access, environmental impacts and                                                                                                                                                                                                                                                                                                                                                                                                                                                                                                                                                                                                                                                                                                                                                                                                                                                                                                                                                                                                                                                                                                                                                                                                                                                                                                                                                              |                                                                        |                  |             |                 |                          |                                     |                |              |
| 1.8: Is the site immediately available?  Market appraisal:  The site is well located with good access to the A38, the units are all occupied and appear in good condition. The market for employment accommodation across Dartmoor tends to be local in nature, meeting the needs of local businesses. This site is likely to continue to be attractive to the local market and businesses from the wider area in search of good access to the A38.  Sustainable Development Factors:  2.1: Would the site be allocated today for employment development, measured against present sustainability criteria (including public transport and freight access, environmental impacts and                                                                                                                                                                                                                                                                                                                                                                                                                                                                                                                                                                                                                                                                                                                                                                                                                                                                                                                                                                                                                                                                                                                                                                                                                                                                                                                                                                                                                                           |                                                                        |                  | •           |                 | •                        | Yes                                 |                |              |
| The site is well located with good access to the A38, the units are all occupied and appear in good condition. The market for employment accommodation across Dartmoor tends to be local in nature, meeting the needs of local businesses. This site is likely to continue to be attractive to the local market and businesses from the wider area in search of good access to the A38.  Sustainable Development Factors:  2.1: Would the site be allocated today for employment development, measured against present sustainability criteria (including public transport and freight access, environmental impacts and                                                                                                                                                                                                                                                                                                                                                                                                                                                                                                                                                                                                                                                                                                                                                                                                                                                                                                                                                                                                                                                                                                                                                                                                                                                                                                                                                                                                                                                                                                       | public funding to resolve infrastructure or other on-site constraints? |                  |             |                 |                          |                                     |                |              |
| appear in good condition. The market for employment accommodation across Dartmoor tends to be local in nature, meeting the needs of local businesses. This site is likely to continue to be attractive to the local market and businesses from the wider area in search of good access to the A38.  Sustainable Development Factors:  2.1: Would the site be allocated today for employment development, measured against present sustainability criteria (including public transport and freight access, environmental impacts and                                                                                                                                                                                                                                                                                                                                                                                                                                                                                                                                                                                                                                                                                                                                                                                                                                                                                                                                                                                                                                                                                                                                                                                                                                                                                                                                                                                                                                                                                                                                                                                            |                                                                        |                  | í           |                 |                          |                                     |                |              |
| Dartmoor tends to be local in nature, meeting the needs of local businesses. This site is likely to continue to be attractive to the local market and businesses from the wider area in search of good access to the A38.  Sustainable Development Factors:  2.1: Would the site be allocated today for employment development, measured against present sustainability criteria (including public transport and freight access, environmental impacts and                                                                                                                                                                                                                                                                                                                                                                                                                                                                                                                                                                                                                                                                                                                                                                                                                                                                                                                                                                                                                                                                                                                                                                                                                                                                                                                                                                                                                                                                                                                                                                                                                                                                     | • • • • • • • • • • • • • • • • • • • •                                |                  |             |                 |                          | -                                   |                |              |
| site is likely to continue to be attractive to the local market and businesses from the wider area in search of good access to the A38.  Sustainable Development Factors:  2.1: Would the site be allocated today for employment development, measured against present sustainability criteria (including public transport and freight access, environmental impacts and                                                                                                                                                                                                                                                                                                                                                                                                                                                                                                                                                                                                                                                                                                                                                                                                                                                                                                                                                                                                                                                                                                                                                                                                                                                                                                                                                                                                                                                                                                                                                                                                                                                                                                                                                       |                                                                        |                  | ,, ,        |                 |                          |                                     |                |              |
| wider area in search of good access to the A38.  Sustainable Development Factors:  2.1: Would the site be allocated today for employment development, measured against present sustainability criteria (including public transport and freight access, environmental impacts and                                                                                                                                                                                                                                                                                                                                                                                                                                                                                                                                                                                                                                                                                                                                                                                                                                                                                                                                                                                                                                                                                                                                                                                                                                                                                                                                                                                                                                                                                                                                                                                                                                                                                                                                                                                                                                               |                                                                        |                  |             |                 | -                        |                                     |                |              |
| Sustainable Development Factors:  2.1: Would the site be allocated today for employment development, Yes measured against present sustainability criteria (including public transport and freight access, environmental impacts and                                                                                                                                                                                                                                                                                                                                                                                                                                                                                                                                                                                                                                                                                                                                                                                                                                                                                                                                                                                                                                                                                                                                                                                                                                                                                                                                                                                                                                                                                                                                                                                                                                                                                                                                                                                                                                                                                            |                                                                        |                  |             | •               |                          |                                     | and business   | es from the  |
| 2.1: Would the site be allocated today for employment development, measured against present sustainability criteria (including public transport and freight access, environmental impacts and                                                                                                                                                                                                                                                                                                                                                                                                                                                                                                                                                                                                                                                                                                                                                                                                                                                                                                                                                                                                                                                                                                                                                                                                                                                                                                                                                                                                                                                                                                                                                                                                                                                                                                                                                                                                                                                                                                                                  |                                                                        |                  |             |                 |                          |                                     |                |              |
| measured against present sustainability criteria (including public transport and freight access, environmental impacts and                                                                                                                                                                                                                                                                                                                                                                                                                                                                                                                                                                                                                                                                                                                                                                                                                                                                                                                                                                                                                                                                                                                                                                                                                                                                                                                                                                                                                                                                                                                                                                                                                                                                                                                                                                                                                                                                                                                                                                                                     |                                                                        |                  |             |                 |                          |                                     |                |              |
| transport and freight access, environmental impacts and                                                                                                                                                                                                                                                                                                                                                                                                                                                                                                                                                                                                                                                                                                                                                                                                                                                                                                                                                                                                                                                                                                                                                                                                                                                                                                                                                                                                                                                                                                                                                                                                                                                                                                                                                                                                                                                                                                                                                                                                                                                                        |                                                                        |                  |             |                 |                          |                                     |                |              |
|                                                                                                                                                                                                                                                                                                                                                                                                                                                                                                                                                                                                                                                                                                                                                                                                                                                                                                                                                                                                                                                                                                                                                                                                                                                                                                                                                                                                                                                                                                                                                                                                                                                                                                                                                                                                                                                                                                                                                                                                                                                                                                                                |                                                                        |                  |             |                 |                          |                                     |                |              |
|                                                                                                                                                                                                                                                                                                                                                                                                                                                                                                                                                                                                                                                                                                                                                                                                                                                                                                                                                                                                                                                                                                                                                                                                                                                                                                                                                                                                                                                                                                                                                                                                                                                                                                                                                                                                                                                                                                                                                                                                                                                                                                                                | -                                                                      | _                |             |                 | paoto ana                |                                     |                |              |