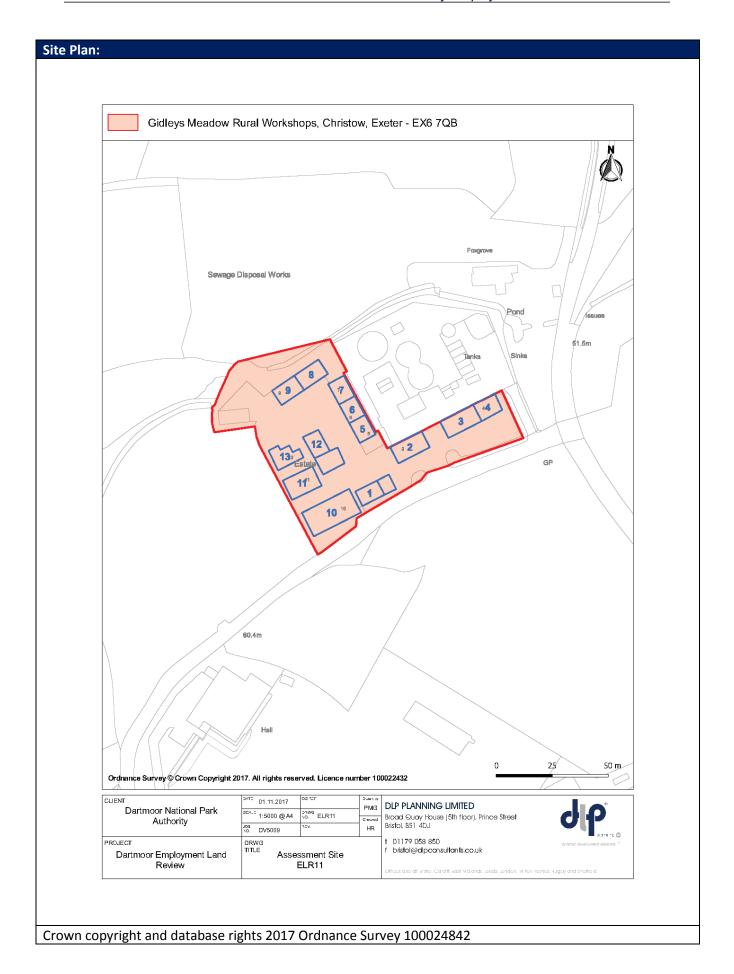

## 13.0 APPENDIX C - EMPLOYMENT SITE ASSESSMENT PROFORMAS

| Motorcycles                                                                                                                                                                                                                                                                                                                                                                                                                                                                                                                                                                                                                                                                                                                                                                                                                                                                                                                                                                                                                                                                                                                                                                                                                                                                                                                                                                                                                                                                                                                                                                                                                                                                                                                                                                                                                                                                                                                                                                                                                                                                                                                    | Site Infor                                                             | mation           |             |                 |                          |                                     |                |              |
|--------------------------------------------------------------------------------------------------------------------------------------------------------------------------------------------------------------------------------------------------------------------------------------------------------------------------------------------------------------------------------------------------------------------------------------------------------------------------------------------------------------------------------------------------------------------------------------------------------------------------------------------------------------------------------------------------------------------------------------------------------------------------------------------------------------------------------------------------------------------------------------------------------------------------------------------------------------------------------------------------------------------------------------------------------------------------------------------------------------------------------------------------------------------------------------------------------------------------------------------------------------------------------------------------------------------------------------------------------------------------------------------------------------------------------------------------------------------------------------------------------------------------------------------------------------------------------------------------------------------------------------------------------------------------------------------------------------------------------------------------------------------------------------------------------------------------------------------------------------------------------------------------------------------------------------------------------------------------------------------------------------------------------------------------------------------------------------------------------------------------------|------------------------------------------------------------------------|------------------|-------------|-----------------|--------------------------|-------------------------------------|----------------|--------------|
| Site Area (hectares)  0.67 ha  The estate includes a mixture of B1/B2 units. The building fronting the B3352 is of newer construction having been completed in 2010. This building is in use by Ashburton Cookery School. The other 3 units are purpose built garage buildings and look to have been built in the 1970's with reasonably tidy exteriors. Adjacent land uses include both residential and employment. No change in occupants since the last survey in 2012.  Planning History/Ownership  Ref Address Occupier Business Use class Footprint ELR01_1 A38 Garage Devon Motorhomes Vehicle MOT and Repairs B2 383  ELR01_2 A38 Garage John Tremlet Motorcycle repairs and MOT B2 221  Motorcycles Tyre fitting depot B1 (c) 400  ELR01_3 A38 Garage Ashburton Tyres Tyre fitting depot B1 (c) 400  ELR01_4 A38 Garage Ashburton Cookery School Training / B1 (D) 382  ELR01_5 A38 Garage Ashburton Cookery School Training / B1 (D) 382  ELR01_6 A38 Garage Ashburton Educational Ashburton School Educational Ashburton Educational Ashburton School Educational Ashburton Educational Ashburton School Educational Ashburton Education Education Education Educational Education Education Education Education Education Educati |                                                                        | nation           | EL DO1      | Address         |                          | A 2 0 Covers of                     | Dunimana David |              |
| Site Area (hectares)    0.67   Market Segment   General industrial and business                                                                                                                                                                                                                                                                                                                                                                                                                                                                                                                                                                                                                                                                                                                                                                                                                                                                                                                                                                                                                                                                                                                                                                                                                                                                                                                                                                                                                                                                                                                                                                                                                                                                                                                                                                                                                                                                                                                                                                                                                                                | SITE KET                                                               |                  | ELKUT       | Address         |                          | l -                                 |                |              |
| The estate includes a mixture of B1/ B2 units. The building fronting the B3352 is of newer construction having been completed in 2010. This building is in use by Ashburton Cookery School. The other 3 units are purpose built garage buildings and look to have been built in the 1970's with reasonably tidy exteriors. Adjacent land uses include both residential and employment. No change in occupants since the last survey in 2012.  Planning History/Ownership  Ref Address Occupier Business Use class Footprint  ELRO1_1 A38 Garage Devon Motorhomes Vehicle MOT and Repairs B2 383  ELRO1_2 A38 Garage John Tremlet Motorcycle repairs and MOT B2 221  Motorcycles Motorcycles Further Motorcycles and Motorcycles ELRO1_3 A38 Garage Ashburton Tyres Tyre fitting depot B1 (c) 400  ELRO1_4 A38 Garage Ashburton Cookery School Training B1 (D1) 382  ELRO1_4 A38 Garage Ashburton Further Motorcycles Further Motorcycles Educational  Market Attractiveness Criteria  1.1: Has the site been formally identified for employment for at least 10 yes years? This could include works on site but also new or revised planning applications for buildings regulations applications.  1.3: Is the site being actively marketed as an employment site?  1.4: Is the site being actively marketed as an employment site?  1.5: Is the site in multiple ownership/occupation, or owned by an organisation unlikely to bring it forward for development?  1.6: Is there a valid permission for employment development?  1.7: Would employment development on this site be viable, without public funding to resolve infrastructure or other on-site constraints?  1.8: Is the site immediately available?  The site is well located with good access to the A38, the units are all occupied and appear in good condition. The market for employment accommodation across Dartmoor tends to be local in nature, meeting the needs of local businesses. This site is likely to continue to be attractive to the local market and businesses from the wider area in search of good access to the A38.  Sustainable Devel | 611 . 1                                                                | //               | 0.67        | 20.1.2          | •                        |                                     |                |              |
| newer construction having been completed in 2010. This building is in use by Ashburton Cookery School. The other 3 units are purpose built garage buildings and look to have been built in the 1970's with reasonably tidy exteriors. Adjacent land uses include both residential and employment. No change in occupants since the last survey in 2012.  Planning History/Ownership  Ref Address Occupier Business Use Class Footprint  ELR01_1 A38 Garage Devon Motorhomes Vehicle MOT and Repairs B2 383  ELR01_2 A38 Garage John Tremlet Motorcycles Pairs and MOT B2 221  Motorcycles Tyre fitting depot B1 (c) 400  ELR01_3 A38 Garage Ashburton Cookery School Training / B1 (D1) 382  ELR01_4 A38 Garage Ashburton Cookery School Training / B1 (D1) 382  ELR01_4 A38 Garage Ashburton Cookery School Training / B1 (D1) 382  ELR01_5 A38 Garage Ashburton Cookery School Training / B1 (D1) 382  ELR01_6 A38 Garage Ashburton Cookery School Training / B1 (D1) 382  ELR01_7 A38 Garage Ashburton Cookery School Training / B1 (D1) 382  ELR01_8 Sthe site been formally identified for employment for at least 10 years?  1.2: Has the site been any recent development activity, within the last 5 years? This could include works on site but also new or revised planning applications/building regulations applications.  1.3: Is the site being actively marketed as an employment site?  1.4: Is the site being actively marketed as an employment site?  1.5: Is the site in multiple ownership/occupation, or owned by an organisation unlikely to bring it forward for development?  1.5: Is the site in multiple ownership/occupation, or owned by an organisation unlikely to bring it forward for development?  1.6: Is there a valid permission for employment development, likely to meet market requirements? Or for an alternative use?  1.7: Would employment development or other on-site constraints?  1.8: Is the site immediately available?  The site is well located with good access to the A38, the units are all occupied and appear in good condition. The market for employment accommoda | Site Area                                                              | (nectares)       |             | Market Segi     | ment                     | General indu                        | strial and bus | siness       |
| Ashburton Cookery School. The other 3 units are purpose built garage buildings and look to have been built in the 1970's with reasonably tidy exteriors. Adjacent land uses include both residential and employment. No change in occupants since the last survey in 2012.    Planning History/Ownership   Ref                                                                                                                                                                                                                                                                                                                                                                                                                                                                                                                                                                                                                                                                                                                                                                                                                                                                                                                                                                                                                                                                                                                                                                                                                                                                                                                                                                                                                                                                                                                                                                                                                                                                                                                                                                                                                 |                                                                        |                  |             |                 |                          |                                     |                |              |
| look to have been built in the 1970's with reasonably tidy exteriors. Adjacent land uses include both residential and employment. No change in occupants since the last survey in 2012.   Planning History/Ownership   Ref                                                                                                                                                                                                                                                                                                                                                                                                                                                                                                                                                                                                                                                                                                                                                                                                                                                                                                                                                                                                                                                                                                                                                                                                                                                                                                                                                                                                                                                                                                                                                                                                                                                                                                                                                                                                                                                                                                     |                                                                        |                  |             |                 | •                        |                                     | •              | •            |
| uses include both residential and employment. No change in occupants since the last survey in 2012.  Planning History/Ownership Ref Address Occupier Business Use Class Footprint ELR01_1 A38 Garage Devon Motorhomes Vehicle MOT and Repairs B2 383  ELR01_2 A38 Garage John Tremlet Motorcycle repairs and MOT B2 221  Motorcycles ELR01_3 A38 Garage Ashburton Tyres Tyre fitting depot B1 (c) 400  ELR01_4 A38 Garage Ashburton Cookery Cookery School - Training / B1 (D1) 382  ELR01_4 A38 Garage Ashburton Cookery Educational  Market Attractiveness Criteria 1.1: Has the site been formally identified for employment for at least 10 years? 1.2: Has there been any recent development activity, within the last 5 years? This could include works on site but also new or revised planning applications in 2013/14 relating to applications/building regulations applications.  1.3: Is the site being actively marketed as an employment site? 1.4: Is the site owned by a developer or another agency known to undertake employment development? 1.5: Is the site in multiple ownership/occupation, or owned by an organisation unlikely to bring it forward for development? 1.6: Is there a valid permission for employment development? 1.7: Would employment development on this site be viable, without public funding to resolve infrastructure or other on-site constraints? 1.8: Is the site immediately available?  Market appraisal:  The site is well located with good access to the A38, the units are all occupied and appear in good condition. The market for employment accommodation across Dartmoor tends to be local in nature, meeting the needs of local businesses. This site is likely to continue to be attractive to the local market and businesses from the wider area in search of good access to the A38.  Sustainable Development Factors: 2.1: Would the site be allocated today for employment development, Pass and P | -                                                                      |                  |             | •               |                          |                                     |                | -            |
| last survey in 2012.   Planning History/Ownership   Ref                                                                                                                                                                                                                                                                                                                                                                                                                                                                                                                                                                                                                                                                                                                                                                                                                                                                                                                                                                                                                                                                                                                                                                                                                                                                                                                                                                                                                                                                                                                                                                                                                                                                                                                                                                                                                                                                                                                                                                                                                                                                        | Surroundi                                                              | ing Uses         |             |                 |                          |                                     |                | •            |
| Planning History/Ownership Ref Address Occupier Business Vehicle MOT and Repairs B2 383  ELR01_2 A38 Garage Devon Motorhomes Vehicle MOT and Repairs B2 383  ELR01_2 A38 Garage John Tremlet Motorcycle repairs and MOT B2 221  ELR01_3 A38 Garage Ashburton Tyres Tyre fitting depot B1 (c) 400  ELR01_4 A38 Garage Ashburton Cookery Cookery School - Training / B1 (D1) 382  ELR01_4 A38 Garage Ashburton Cookery Cookery School - Training / B1 (D1) 382  Market Attractiveness Criteria  1.1: Has the site been formally identified for employment for at least 10 years?  1.2: Has there been any recent development activity, within the last 5 years? This could include works on site but also new or revised planning applications/building regulations applications.  1.3: Is the site being actively marketed as an employment site?  1.4: Is the site owned by a developer or another agency known to undertake employment development?  1.5: Is the site in multiple ownership/occupation, or owned by an organisation unlikely to bring it forward for development?  1.6: Is there a valid permission for employment development, likely to meet market requirements? Or for an alternative use?  1.7: Would employment development on this site be viable, without public funding to resolve infrastructure or other on-site constraints?  1.8: Is the site immediately available?  Market appraisal:  The site is well located with good access to the A38, the units are all occupied and appear in good condition. The market for employment accommodation across Dartmoor tends to be local in nature, meeting the needs of local businesses. This site is likely to continue to be attractive to the local market and businesses from the wider area in search of good access to the A38.  Sustainable Development Factors:  2.1: Would the site be allocated today for employment development, Yes                                                                                                                                                                                                       |                                                                        |                  |             |                 | idential and employme    | ent. No change                      | e in occupan   | ts since the |
| Ref Address Occupier Business Use Class Footprint ELRO1_1 A38 Garage Devon Motorhomes Vehicle MOT and Repairs B2 383  ELRO1_2 A38 Garage John Tremlet Motorcycles Parish and MOT B2 221  ELRO1_3 A38 Garage Ashburton Tyres Tyre fitting depot B1 (c) 400  ELRO1_4 A38 Garage Ashburton Cookery Cookery School - Training / B1 (D1) 382  ELRO1_5 A38 Garage Ashburton Cookery Cookery School - Training / B1 (D1) 382  ELRO1_6 A38 Garage Ashburton Cookery Cookery School - Training / B1 (D1) 382  ELRO1_7 A38 Garage Ashburton Cookery Cookery School - Training / B1 (D1) 382  ELRO1_8 A38 Garage Ashburton Cookery Cookery School - Training / B1 (D1) 382  ELRO1_8 A38 Garage Ashburton Cookery Cookery School - Training / B1 (D1) 382  ELRO1_9 A38 Garage Ashburton Tyres Tyre fitting depot Parish (D1) 400  ELRO1_1 A38 Garage Ashburton Tyres Tyre fitting depot B1 (D1) 382  ELRO1_1 A38 Garage Ashburton Tyres Tyre fitting depot B1 (D1) 400  ELRO1_2 A38 Garage Ashburton Tyres Tyre fitting depot B1 (D1) 400  ELRO1_3 A38 Garage Ashburton Tyres Tyre fitting depot B1 (D1) 400  ELRO1_3 A38 Garage Ashburton Tyres Tyre fitting depot B1 (D1) 400  ELRO1_4 A38 Garage Ashburton Tyres Tyre fitting depot B1 (D1) 400  ELRO1_5 A38 Garage Ashburton Tyres Tyre fitting depot B1 (D1) 400  ELRO1_5 A38 Garage Ashburton Tyres Tyre fitting depot B1 (D1) 400  Foot Tyre fitting depot B1 (D1) 400  Foot Training / B1 (D1) 382  Foot Tyre fitting depot B1 (D1) 400  Foot Training / B1 (D1) 382  Foot Tyre fitting depot B2 (D1) 400  Foot Training / B1 (D1) 400  Foot Tyre fitting depot B2 (D1) 400  Foot Training / B1 (D | Diam'r.                                                                | 11:-1 /0         |             | /ey in 2012.    |                          |                                     |                |              |
| ELRO1_1 A38 Garage Devon Motorhomes Vehicle MOT and Repairs B2 383  ELRO1_2 A38 Garage John Tremlet Motorcycles  ELRO1_3 A38 Garage Ashburton Tyres Tyre fitting depot B1 (c) 400  ELRO1_4 A38 Garage Ashburton Cookery Cookery School - Training / B1 (D1) 382  ELRO1_5 A38 Garage Ashburton Cookery Cookery School - Training / B1 (D1) 382  ELRO1_6 A38 Garage Ashburton Cookery School - Training / B1 (D1) 382  ELRO1_7 A38 Garage Ashburton Cookery School - Training / B1 (D1) 382  ELRO1_8 A38 Garage Ashburton Cookery School - Training / B1 (D1) 382  ELRO1_8 A38 Garage Ashburton Cookery School - Training / B1 (D1) 382  ELRO1_9 A38 Garage Ashburton Cookery School - Training / B1 (D1) 382  ELRO1_1 A38 Garage Ashburton Cookery School - Training / B1 (D1) 382  ELRO1_1 A38 Garage Ashburton Cookery School - Training / B1 (D1) 382  ELRO1_2 A38 Garage Ashburton Cookery School - Training / B1 (D1) 382  ELRO1_2 A38 Garage Ashburton Cookery School - Training / B1 (D1) 382  ELRO1_2 A38 Garage Ashburton Cookery School - Training / B1 (D1) 382  ELRO1_3 A38 Garage Ashburton Cookery School - Training / B1 (D1) 382  ELRO1_4 A38 Garage Ashburton Cookery School - Training / B1 (D1) 382  Feducational Page Ashburton Cookery School - Training / B1 (D1) 382  Feducational Page Ashburton Cookery School - Training / B1 (D1) 382  Feducational Page Ashburton Cookery School - Training / B1 (D1) 382  Feducational Page Ashburton Cookery School - Training / B1 (D1) 382  Feducational Page Ashburton Cookery School - Training / B1 (D1) 382  Feducational Page Ashburton Cookery School - Training / B1 (D1) 382  Feducational Page Ashburton Cookery School - Training / Page Ashburton Cookery School School Page Ashburton Cookery School Page |                                                                        |                  |             |                 |                          |                                     |                | I            |
| ELRO1_2 A38 Garage John Tremlet Motorcycles FELRO1_3 A38 Garage Ashburton Tyres Tyre fitting depot B1 (c) 400  ELRO1_4 A38 Garage Ashburton Cookery Cookery School - Training / B1 (D1) 382  ELRO1_5 A38 Garage Ashburton Cookery Cookery School - Training / B1 (D1) 382  Market Attractiveness Criteria  1.1: Has the site been formally identified for employment for at least 10 years?  1.2: Has there been any recent development activity, within the last 5 years? This could include works on site but also new or revised planning applications/building regulations applications.  1.3: Is the site being actively marketed as an employment site?  1.4: Is the site owned by a developer or another agency known to undertake employment development?  1.5: Is the site in multiple ownership/occupation, or owned by an organisation unlikely to bring it forward for development?  1.6: Is there a valid permission for employment development, likely to meet market requirements? Or for an alternative use?  1.7: Would employment development on this site be viable, without public funding to resolve infrastructure or other on-site constraints?  1.8: Is the site immediately available?  Market appraisal:  The site is well located with good access to the A38, the units are all occupied and appear in good condition. The market for employment accommodation across Dartmoor tends to be local in nature, meeting the needs of local businesses. This site is likely to continue to be attractive to the local market and businesses from the wider area in search of good access to the A38.  Sustainable Development Factors:  2.1: Would the site be allocated today for employment development, Yes                                                                                                                                                                                                                                                                                                                                                                                          |                                                                        |                  | •           |                 |                          |                                     |                | · ·          |
| ELR01_3 A38 Garage Ashburton Tyres Tyre fitting depot B1 (c) 400  ELR01_4 A38 Garage Ashburton Cookery School Educational Feducational Feducational School Educational Feducational School Educational Feducational F | ELR01_1                                                                | A38 Garage       | Devon N     | Motorhomes      | Vehicle MOT and Rep      | airs                                | B2             | 383          |
| ELRO1_3 A38 Garage Ashburton Tyres Tyre fitting depot B1 (c) 400  ELRO1_4 A38 Garage Ashburton Cookery Cookery School - Training / B1 (D1) 382  Market Attractiveness Criteria  1.1: Has the site been formally identified for employment for at least 10 years?  1.2: Has there been any recent development activity, within the last 5 years? This could include works on site but also new or revised planning applications in 2013/14 relating to applications/building regulations applications.  1.3: Is the site being actively marketed as an employment site?  1.4: Is the site owned by a developer or another agency known to undertake employment development?  1.5: Is the site in multiple ownership/occupation, or owned by an organisation unlikely to bring it forward for development?  1.6: Is there a valid permission for employment development, likely to mere market requirements? Or for an alternative use?  1.7: Would employment development on this site be viable, without public funding to resolve infrastructure or other on-site constraints?  1.8: Is the site immediately available?  Market appraisal:  The site is well located with good access to the A38, the units are all occupied and appear in good condition. The market for employment accommodation across Dartmoor tends to be local in nature, meeting the needs of local businesses from the wider area in search of good access to the A38.  Sustainable Development Factors:  2.1: Would the site be allocated today for employment development, leading public transport and freight access, environmental impacts and                                                                                                                                                                                                                                                                                                                                                                                                                                                                                                   | ELR01_2                                                                | A38 Garage       | John Tre    | emlet           | Motorcycle repairs ar    | nd MOT                              | B2             | 221          |
| ELR01_4 A38 Garage                                                                                                                                                                                                                                                                                                                                                                                                                                                                                                                                                                                                                                                                                                                                                                                                                                                                                                                                                                                                                                                                                                                                                                                                                                                                                                                                                                                                                                                                                                                                                                                                                                                                                                                                                                                                                                                                                                                                                                                                                                                                                                             |                                                                        |                  | Motorcy     | ycles           |                          |                                     |                |              |
| Market Attractiveness Criteria 1.1: Has the site been formally identified for employment for at least 10 years? 1.2: Has there been any recent development activity, within the last 5 years? This could include works on site but also new or revised planning applications/building regulations applications.  1.3: Is the site being actively marketed as an employment site? 1.4: Is the site owned by a developer or another agency known to undertake employment development? 1.5: Is the site in multiple ownership/occupation, or owned by an organisation unlikely to bring it forward for development? 1.6: Is there a valid permission for employment development, likely to meet market requirements? Or for an alternative use? 1.7: Would employment development on this site be viable, without public funding to resolve infrastructure or other on-site constraints? 1.8: Is the site immediately available?  Market appraisal:  The site is well located with good access to the A38, the units are all occupied and appear in good condition. The market for employment accommodation across Dartmoor tends to be local in nature, meeting the needs of local businesses. This site is likely to continue to be attractive to the local market and businesses from the wider area in search of good access to the A38.  Sustainable Development Factors: 2.1: Would the site be allocated today for employment development, measured against present sustainability criteria (including public transport and freight access, environmental impacts and                                                                                                                                                                                                                                                                                                                                                                                                                                                                                                                                                      | ELR01_3                                                                | A38 Garage       | Ashburt     | on Tyres        | Tyre fitting depot       |                                     | B1 (c)         | 400          |
| Market Attractiveness Criteria 1.1: Has the site been formally identified for employment for at least 10 years? 1.2: Has there been any recent development activity, within the last 5 years? This could include works on site but also new or revised planning applications/building regulations applications.  1.3: Is the site being actively marketed as an employment site? 1.4: Is the site owned by a developer or another agency known to undertake employment development? 1.5: Is the site in multiple ownership/occupation, or owned by an organisation unlikely to bring it forward for development? 1.6: Is there a valid permission for employment development, likely to meet market requirements? Or for an alternative use? 1.7: Would employment development on this site be viable, without public funding to resolve infrastructure or other on-site constraints? 1.8: Is the site immediately available?  Market appraisal:  The site is well located with good access to the A38, the units are all occupied and appear in good condition. The market for employment accommodation across Dartmoor tends to be local in nature, meeting the needs of local businesses. This site is likely to continue to be attractive to the local market and businesses from the wider area in search of good access to the A38.  Sustainable Development Factors: 2.1: Would the site be allocated today for employment development, measured against present sustainability criteria (including public transport and freight access, environmental impacts and                                                                                                                                                                                                                                                                                                                                                                                                                                                                                                                                                      | ELDO1 1                                                                | A29 Carago       | Achburt     | on Cookony      | Cookery School           | Training /                          | D1 (D1)        | 202          |
| Market Attractiveness Criteria  1.1: Has the site been formally identified for employment for at least 10 years?  1.2: Has there been any recent development activity, within the last 5 applications in 2013/14 relating to extensions and administration buildings.  1.3: Is the site being actively marketed as an employment site?  1.4: Is the site owned by a developer or another agency known to undertake employment development?  1.5: Is the site in multiple ownership/occupation, or owned by an organisation unlikely to bring it forward for development, likely to market requirements? Or for an alternative use?  1.7: Would employment development on this site be viable, without public funding to resolve infrastructure or other on-site constraints?  1.8: Is the site immediately available?  Market appraisal:  The site is well located with good access to the A38, the units are all occupied and appear in good condition. The market for employment accommodation across Dartmoor tends to be local in nature, meeting the needs of local businesses. This site is likely to continue to be attractive to the local market and businesses from the wider area in search of good access to the A38.  Sustainable Development Factors:  2.1: Would the site be allocated today for employment development, measured against present sustainability criteria (including public transport and freight access, environmental impacts and                                                                                                                                                                                                                                                                                                                                                                                                                                                                                                                                                                                                                                                             | ELNUI_4                                                                | A36 Galage       |             | on cookery      | ,                        | rranning /                          | BI (DI)        | 302          |
| 1.1: Has the site been formally identified for employment for at least 10 years?  1.2: Has there been any recent development activity, within the last 5 years? This could include works on site but also new or revised planning applications in 2013/14 relating to extensions and administration buildings.  1.3: Is the site being actively marketed as an employment site?  1.4: Is the site owned by a developer or another agency known to undertake employment development?  1.5: Is the site in multiple ownership/occupation, or owned by an organisation unlikely to bring it forward for development?  1.6: Is there a valid permission for employment development, likely to meet market requirements? Or for an alternative use?  1.7: Would employment development on this site be viable, without public funding to resolve infrastructure or other on-site constraints?  1.8: Is the site immediately available?  Market appraisal:  The site is well located with good access to the A38, the units are all occupied and appear in good condition. The market for employment accommodation across Dartmoor tends to be local in nature, meeting the needs of local businesses. This site is likely to continue to be attractive to the local market and businesses from the wider area in search of good access to the A38.  Sustainable Development Factors:  2.1: Would the site be allocated today for employment development, measured against present sustainability criteria (including public transport and freight access, environmental impacts and                                                                                                                                                                                                                                                                                                                                                                                                                                                                                                                                                 | Market A                                                               | ttractiveness Cr |             |                 | Luucationai              |                                     |                |              |
| years?  1.2: Has there been any recent development activity, within the last 5 years? This could include works on site but also new or revised planning applications in 2013/14 relating to extensions and administration buildings.  1.3: Is the site being actively marketed as an employment site?  1.4: Is the site owned by a developer or another agency known to undertake employment development?  1.5: Is the site in multiple ownership/occupation, or owned by an organisation unlikely to bring it forward for development?  1.6: Is there a valid permission for employment development, likely to meet market requirements? Or for an alternative use?  1.7: Would employment development on this site be viable, without public funding to resolve infrastructure or other on-site constraints?  1.8: Is the site immediately available?  Market appraisal:  The site is well located with good access to the A38, the units are all occupied and appear in good condition. The market for employment accommodation across Dartmoor tends to be local in nature, meeting the needs of local businesses. This site is likely to continue to be attractive to the local market and businesses from the wider area in search of good access to the A38.  Sustainable Development Factors:  2.1: Would the site be allocated today for employment development, measured against present sustainability criteria (including public transport and freight access, environmental impacts and                                                                                                                                                                                                                                                                                                                                                                                                                                                                                                                                                                                                                           |                                                                        |                  |             | tified for empl | ovment for at least 10   | Yes                                 |                |              |
| 1.2: Has there been any recent development activity, within the last 5 years? This could include works on site but also new or revised planning applications/building regulations applications.  1.3: Is the site being actively marketed as an employment site?  1.4: Is the site owned by a developer or another agency known to undertake employment development?  1.5: Is the site in multiple ownership/occupation, or owned by an organisation unlikely to bring it forward for development?  1.6: Is there a valid permission for employment development, likely to meet market requirements? Or for an alternative use?  1.7: Would employment development on this site be viable, without public funding to resolve infrastructure or other on-site constraints?  1.8: Is the site immediately available?  Market appraisal:  The site is well located with good access to the A38, the units are all occupied and appear in good condition. The market for employment accommodation across Dartmoor tends to be local in nature, meeting the needs of local businesses. This site is likely to continue to be attractive to the local market and businesses from the wider area in search of good access to the A38.  Sustainable Development Factors:  2.1: Would the site be allocated today for employment development, measured against present sustainability criteria (including public transport and freight access, environmental impacts and                                                                                                                                                                                                                                                                                                                                                                                                                                                                                                                                                                                                                                                                |                                                                        |                  | ,           |                 | ,                        |                                     |                |              |
| applications in 2013/14 relating to extensions and administration buildings.  1.3: Is the site being actively marketed as an employment site?  1.4: Is the site owned by a developer or another agency known to undertake employment development?  1.5: Is the site in multiple ownership/occupation, or owned by an organisation unlikely to bring it forward for development, likely to meet market requirements? Or for an alternative use?  1.7: Would employment development on this site be viable, without public funding to resolve infrastructure or other on-site constraints?  1.8: Is the site immediately available?  Market appraisal:  The site is well located with good access to the A38, the units are all occupied and appear in good condition. The market for employment accommodation across Dartmoor tends to be local in nature, meeting the needs of local businesses. This site is likely to continue to be attractive to the local market and businesses from the wider area in search of good access to the A38.  Sustainable Development Factors:  2.1: Would the site be allocated today for employment development, measured against present sustainability criteria (including public transport and freight access, environmental impacts and                                                                                                                                                                                                                                                                                                                                                                                                                                                                                                                                                                                                                                                                                                                                                                                                                                                 |                                                                        | here been anv i  | recent dev  | elopment act    | ivity, within the last 5 | Yes, the Cookery school submitted 2 |                |              |
| applications/building regulations applications.  1.3: Is the site being actively marketed as an employment site?  1.4: Is the site owned by a developer or another agency known to undertake employment development?  1.5: Is the site in multiple ownership/occupation, or owned by an organisation unlikely to bring it forward for development, likely to meet market requirements? Or for an alternative use?  1.7: Would employment development on this site be viable, without public funding to resolve infrastructure or other on-site constraints?  1.8: Is the site immediately available?  Market appraisal:  The site is well located with good access to the A38, the units are all occupied and appear in good condition. The market for employment accommodation across Dartmoor tends to be local in nature, meeting the needs of local businesses. This site is likely to continue to be attractive to the local market and businesses from the wider area in search of good access to the A38.  Sustainable Development Factors:  2.1: Would the site be allocated today for employment development, measured against present sustainability criteria (including public transport and freight access, environmental impacts and                                                                                                                                                                                                                                                                                                                                                                                                                                                                                                                                                                                                                                                                                                                                                                                                                                                                              |                                                                        | •                |             | •               | • •                      |                                     |                |              |
| 1.3: Is the site being actively marketed as an employment site?  1.4: Is the site owned by a developer or another agency known to undertake employment development?  1.5: Is the site in multiple ownership/occupation, or owned by an organisation unlikely to bring it forward for development?  1.6: Is there a valid permission for employment development, likely to meet market requirements? Or for an alternative use?  1.7: Would employment development on this site be viable, without public funding to resolve infrastructure or other on-site constraints?  1.8: Is the site immediately available?  Market appraisal:  The site is well located with good access to the A38, the units are all occupied and appear in good condition. The market for employment accommodation across Dartmoor tends to be local in nature, meeting the needs of local businesses. This site is likely to continue to be attractive to the local market and businesses from the wider area in search of good access to the A38.  Sustainable Development Factors:  2.1: Would the site be allocated today for employment development, measured against present sustainability criteria (including public transport and freight access, environmental impacts and                                                                                                                                                                                                                                                                                                                                                                                                                                                                                                                                                                                                                                                                                                                                                                                                                                                                 | •                                                                      |                  |             |                 | , ,                      |                                     |                | _            |
| 1.4: Is the site owned by a developer or another agency known to undertake employment development?  1.5: Is the site in multiple ownership/occupation, or owned by an organisation unlikely to bring it forward for development?  1.6: Is there a valid permission for employment development, likely to meet market requirements? Or for an alternative use?  1.7: Would employment development on this site be viable, without public funding to resolve infrastructure or other on-site constraints?  1.8: Is the site immediately available?  Market appraisal:  The site is well located with good access to the A38, the units are all occupied and appear in good condition. The market for employment accommodation across Dartmoor tends to be local in nature, meeting the needs of local businesses. This site is likely to continue to be attractive to the local market and businesses from the wider area in search of good access to the A38.  Sustainable Development Factors:  2.1: Would the site be allocated today for employment development, measured against present sustainability criteria (including public transport and freight access, environmental impacts and                                                                                                                                                                                                                                                                                                                                                                                                                                                                                                                                                                                                                                                                                                                                                                                                                                                                                                                                  |                                                                        |                  | •           |                 |                          | buildings.                          |                |              |
| undertake employment development?  1.5: Is the site in multiple ownership/occupation, or owned by an organisation unlikely to bring it forward for development?  1.6: Is there a valid permission for employment development, likely to meet market requirements? Or for an alternative use?  1.7: Would employment development on this site be viable, without public funding to resolve infrastructure or other on-site constraints?  1.8: Is the site immediately available?  Market appraisal:  The site is well located with good access to the A38, the units are all occupied and appear in good condition. The market for employment accommodation across Dartmoor tends to be local in nature, meeting the needs of local businesses. This site is likely to continue to be attractive to the local market and businesses from the wider area in search of good access to the A38.  Sustainable Development Factors:  2.1: Would the site be allocated today for employment development, measured against present sustainability criteria (including public transport and freight access, environmental impacts and                                                                                                                                                                                                                                                                                                                                                                                                                                                                                                                                                                                                                                                                                                                                                                                                                                                                                                                                                                                                   | 1.3: Is the                                                            | site being activ | ely marke   | ted as an emp   | loyment site?            | No                                  |                |              |
| 1.5: Is the site in multiple ownership/occupation, or owned by an organisation unlikely to bring it forward for development?  1.6: Is there a valid permission for employment development, likely to meet market requirements? Or for an alternative use?  1.7: Would employment development on this site be viable, without public funding to resolve infrastructure or other on-site constraints?  1.8: Is the site immediately available?  Market appraisal:  The site is well located with good access to the A38, the units are all occupied and appear in good condition. The market for employment accommodation across Dartmoor tends to be local in nature, meeting the needs of local businesses. This site is likely to continue to be attractive to the local market and businesses from the wider area in search of good access to the A38.  Sustainable Development Factors:  2.1: Would the site be allocated today for employment development, measured against present sustainability criteria (including public transport and freight access, environmental impacts and                                                                                                                                                                                                                                                                                                                                                                                                                                                                                                                                                                                                                                                                                                                                                                                                                                                                                                                                                                                                                                      | 1.4: Is the                                                            | e site owned b   | y a devel   | oper or anotl   | her agency known to      | Unknown                             |                |              |
| organisation unlikely to bring it forward for development?  1.6: Is there a valid permission for employment development, likely to meet market requirements? Or for an alternative use?  1.7: Would employment development on this site be viable, without public funding to resolve infrastructure or other on-site constraints?  1.8: Is the site immediately available?  Market appraisal:  The site is well located with good access to the A38, the units are all occupied and appear in good condition. The market for employment accommodation across Dartmoor tends to be local in nature, meeting the needs of local businesses. This site is likely to continue to be attractive to the local market and businesses from the wider area in search of good access to the A38.  Sustainable Development Factors:  2.1: Would the site be allocated today for employment development, measured against present sustainability criteria (including public transport and freight access, environmental impacts and                                                                                                                                                                                                                                                                                                                                                                                                                                                                                                                                                                                                                                                                                                                                                                                                                                                                                                                                                                                                                                                                                                        | undertake                                                              | e employment d   | evelopme    | nt?             |                          |                                     |                |              |
| 1.6: Is there a valid permission for employment development, likely to meet market requirements? Or for an alternative use?  1.7: Would employment development on this site be viable, without public funding to resolve infrastructure or other on-site constraints?  1.8: Is the site immediately available?  Market appraisal:  The site is well located with good access to the A38, the units are all occupied and appear in good condition. The market for employment accommodation across Dartmoor tends to be local in nature, meeting the needs of local businesses. This site is likely to continue to be attractive to the local market and businesses from the wider area in search of good access to the A38.  Sustainable Development Factors:  2.1: Would the site be allocated today for employment development, measured against present sustainability criteria (including public transport and freight access, environmental impacts and                                                                                                                                                                                                                                                                                                                                                                                                                                                                                                                                                                                                                                                                                                                                                                                                                                                                                                                                                                                                                                                                                                                                                                    | 1.5: Is th                                                             | e site in multi  | ple ownei   | rship/occupati  | ion, or owned by an      | Multiple Ownership                  |                |              |
| 1.7: Would employment development on this site be viable, without public funding to resolve infrastructure or other on-site constraints?  1.8: Is the site immediately available?  The site is well located with good access to the A38, the units are all occupied and appear in good condition. The market for employment accommodation across Dartmoor tends to be local in nature, meeting the needs of local businesses. This site is likely to continue to be attractive to the local market and businesses from the wider area in search of good access to the A38.  Sustainable Development Factors:  2.1: Would the site be allocated today for employment development, measured against present sustainability criteria (including public transport and freight access, environmental impacts and                                                                                                                                                                                                                                                                                                                                                                                                                                                                                                                                                                                                                                                                                                                                                                                                                                                                                                                                                                                                                                                                                                                                                                                                                                                                                                                    | organisati                                                             | on unlikely to b | ring it for | ward for devel  | opment?                  |                                     |                |              |
| 1.7: Would employment development on this site be viable, without public funding to resolve infrastructure or other on-site constraints?  1.8: Is the site immediately available?  Market appraisal:  The site is well located with good access to the A38, the units are all occupied and appear in good condition. The market for employment accommodation across Dartmoor tends to be local in nature, meeting the needs of local businesses. This site is likely to continue to be attractive to the local market and businesses from the wider area in search of good access to the A38.  Sustainable Development Factors:  2.1: Would the site be allocated today for employment development, measured against present sustainability criteria (including public transport and freight access, environmental impacts and                                                                                                                                                                                                                                                                                                                                                                                                                                                                                                                                                                                                                                                                                                                                                                                                                                                                                                                                                                                                                                                                                                                                                                                                                                                                                                 |                                                                        | •                |             |                 |                          | No                                  |                |              |
| public funding to resolve infrastructure or other on-site constraints?  1.8: Is the site immediately available?  Yes  Market appraisal:  The site is well located with good access to the A38, the units are all occupied and appear in good condition. The market for employment accommodation across Dartmoor tends to be local in nature, meeting the needs of local businesses. This site is likely to continue to be attractive to the local market and businesses from the wider area in search of good access to the A38.  Sustainable Development Factors:  2.1: Would the site be allocated today for employment development, measured against present sustainability criteria (including public transport and freight access, environmental impacts and                                                                                                                                                                                                                                                                                                                                                                                                                                                                                                                                                                                                                                                                                                                                                                                                                                                                                                                                                                                                                                                                                                                                                                                                                                                                                                                                                              |                                                                        |                  |             |                 |                          |                                     |                |              |
| 1.8: Is the site immediately available?  Market appraisal:  The site is well located with good access to the A38, the units are all occupied and appear in good condition. The market for employment accommodation across Dartmoor tends to be local in nature, meeting the needs of local businesses. This site is likely to continue to be attractive to the local market and businesses from the wider area in search of good access to the A38.  Sustainable Development Factors:  2.1: Would the site be allocated today for employment development, measured against present sustainability criteria (including public transport and freight access, environmental impacts and                                                                                                                                                                                                                                                                                                                                                                                                                                                                                                                                                                                                                                                                                                                                                                                                                                                                                                                                                                                                                                                                                                                                                                                                                                                                                                                                                                                                                                           |                                                                        |                  | •           |                 | •                        | Yes                                 |                |              |
| The site is well located with good access to the A38, the units are all occupied and appear in good condition. The market for employment accommodation across Dartmoor tends to be local in nature, meeting the needs of local businesses. This site is likely to continue to be attractive to the local market and businesses from the wider area in search of good access to the A38.  Sustainable Development Factors:  2.1: Would the site be allocated today for employment development, measured against present sustainability criteria (including public transport and freight access, environmental impacts and                                                                                                                                                                                                                                                                                                                                                                                                                                                                                                                                                                                                                                                                                                                                                                                                                                                                                                                                                                                                                                                                                                                                                                                                                                                                                                                                                                                                                                                                                                       | public funding to resolve infrastructure or other on-site constraints? |                  |             |                 |                          |                                     |                |              |
| appear in good condition. The market for employment accommodation across Dartmoor tends to be local in nature, meeting the needs of local businesses. This site is likely to continue to be attractive to the local market and businesses from the wider area in search of good access to the A38.  Sustainable Development Factors:  2.1: Would the site be allocated today for employment development, measured against present sustainability criteria (including public transport and freight access, environmental impacts and                                                                                                                                                                                                                                                                                                                                                                                                                                                                                                                                                                                                                                                                                                                                                                                                                                                                                                                                                                                                                                                                                                                                                                                                                                                                                                                                                                                                                                                                                                                                                                                            |                                                                        |                  | í           |                 |                          |                                     |                |              |
| Dartmoor tends to be local in nature, meeting the needs of local businesses. This site is likely to continue to be attractive to the local market and businesses from the wider area in search of good access to the A38.  Sustainable Development Factors:  2.1: Would the site be allocated today for employment development, measured against present sustainability criteria (including public transport and freight access, environmental impacts and                                                                                                                                                                                                                                                                                                                                                                                                                                                                                                                                                                                                                                                                                                                                                                                                                                                                                                                                                                                                                                                                                                                                                                                                                                                                                                                                                                                                                                                                                                                                                                                                                                                                     | • • • • • • • • • • • • • • • • • • • •                                |                  |             |                 |                          | -                                   |                |              |
| site is likely to continue to be attractive to the local market and businesses from the wider area in search of good access to the A38.  Sustainable Development Factors:  2.1: Would the site be allocated today for employment development, measured against present sustainability criteria (including public transport and freight access, environmental impacts and                                                                                                                                                                                                                                                                                                                                                                                                                                                                                                                                                                                                                                                                                                                                                                                                                                                                                                                                                                                                                                                                                                                                                                                                                                                                                                                                                                                                                                                                                                                                                                                                                                                                                                                                                       |                                                                        |                  | ,, ,        |                 |                          |                                     |                |              |
| wider area in search of good access to the A38.  Sustainable Development Factors:  2.1: Would the site be allocated today for employment development, measured against present sustainability criteria (including public transport and freight access, environmental impacts and                                                                                                                                                                                                                                                                                                                                                                                                                                                                                                                                                                                                                                                                                                                                                                                                                                                                                                                                                                                                                                                                                                                                                                                                                                                                                                                                                                                                                                                                                                                                                                                                                                                                                                                                                                                                                                               |                                                                        |                  |             |                 | -                        |                                     |                |              |
| Sustainable Development Factors:  2.1: Would the site be allocated today for employment development, Yes measured against present sustainability criteria (including public transport and freight access, environmental impacts and                                                                                                                                                                                                                                                                                                                                                                                                                                                                                                                                                                                                                                                                                                                                                                                                                                                                                                                                                                                                                                                                                                                                                                                                                                                                                                                                                                                                                                                                                                                                                                                                                                                                                                                                                                                                                                                                                            |                                                                        |                  |             | •               |                          |                                     | and business   | es from the  |
| 2.1: Would the site be allocated today for employment development, measured against present sustainability criteria (including public transport and freight access, environmental impacts and                                                                                                                                                                                                                                                                                                                                                                                                                                                                                                                                                                                                                                                                                                                                                                                                                                                                                                                                                                                                                                                                                                                                                                                                                                                                                                                                                                                                                                                                                                                                                                                                                                                                                                                                                                                                                                                                                                                                  |                                                                        |                  |             |                 |                          |                                     |                |              |
| measured against present sustainability criteria (including public transport and freight access, environmental impacts and                                                                                                                                                                                                                                                                                                                                                                                                                                                                                                                                                                                                                                                                                                                                                                                                                                                                                                                                                                                                                                                                                                                                                                                                                                                                                                                                                                                                                                                                                                                                                                                                                                                                                                                                                                                                                                                                                                                                                                                                     |                                                                        |                  |             |                 |                          |                                     |                |              |
| transport and freight access, environmental impacts and                                                                                                                                                                                                                                                                                                                                                                                                                                                                                                                                                                                                                                                                                                                                                                                                                                                                                                                                                                                                                                                                                                                                                                                                                                                                                                                                                                                                                                                                                                                                                                                                                                                                                                                                                                                                                                                                                                                                                                                                                                                                        |                                                                        |                  |             |                 |                          |                                     |                |              |
|                                                                                                                                                                                                                                                                                                                                                                                                                                                                                                                                                                                                                                                                                                                                                                                                                                                                                                                                                                                                                                                                                                                                                                                                                                                                                                                                                                                                                                                                                                                                                                                                                                                                                                                                                                                                                                                                                                                                                                                                                                                                                                                                |                                                                        |                  |             |                 |                          |                                     |                |              |
|                                                                                                                                                                                                                                                                                                                                                                                                                                                                                                                                                                                                                                                                                                                                                                                                                                                                                                                                                                                                                                                                                                                                                                                                                                                                                                                                                                                                                                                                                                                                                                                                                                                                                                                                                                                                                                                                                                                                                                                                                                                                                                                                | -                                                                      | _                |             |                 | paoto ana                |                                     |                |              |