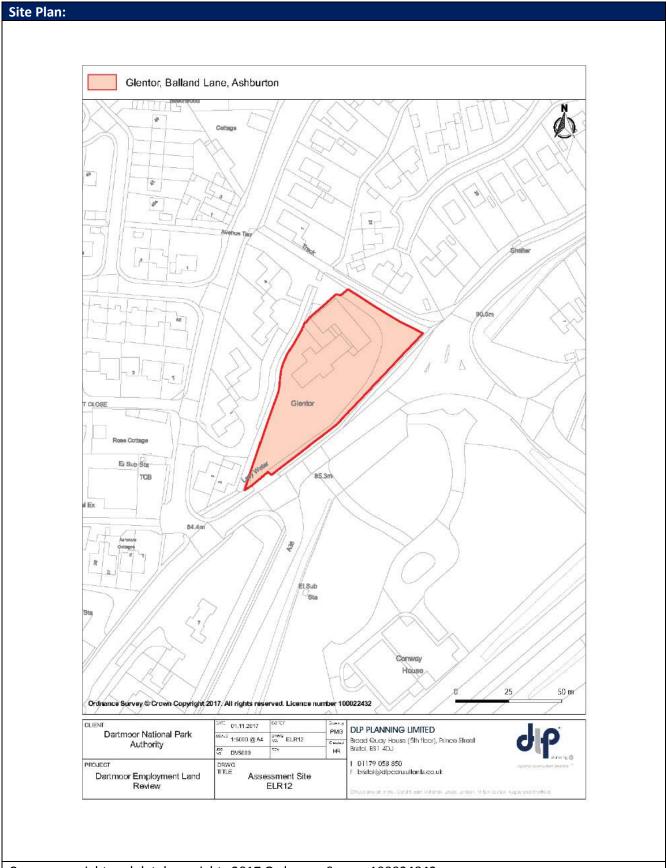

## 13.0 APPENDIX C - EMPLOYMENT SITE ASSESSMENT PROFORMAS

| Motorcycles                                                                                                                                                                                                                                                                                                                                                                                                                                                                                                                                                                                                                                                                                                                                                                                                                                                                                                                                                                                                                                                                                                                                                                                                                                                                                                                                                                                                                                                                                                                                                                                                                                                                                                                                                                                                                                                                                                                                                                                                                                                                                                                    | Site Infor                                                             | mation           |             |                 |                          |                                     |                |              |
|--------------------------------------------------------------------------------------------------------------------------------------------------------------------------------------------------------------------------------------------------------------------------------------------------------------------------------------------------------------------------------------------------------------------------------------------------------------------------------------------------------------------------------------------------------------------------------------------------------------------------------------------------------------------------------------------------------------------------------------------------------------------------------------------------------------------------------------------------------------------------------------------------------------------------------------------------------------------------------------------------------------------------------------------------------------------------------------------------------------------------------------------------------------------------------------------------------------------------------------------------------------------------------------------------------------------------------------------------------------------------------------------------------------------------------------------------------------------------------------------------------------------------------------------------------------------------------------------------------------------------------------------------------------------------------------------------------------------------------------------------------------------------------------------------------------------------------------------------------------------------------------------------------------------------------------------------------------------------------------------------------------------------------------------------------------------------------------------------------------------------------|------------------------------------------------------------------------|------------------|-------------|-----------------|--------------------------|-------------------------------------|----------------|--------------|
| Site Area (hectares)  0.67 ha  The estate includes a mixture of B1/B2 units. The building fronting the B3352 is of newer construction having been completed in 2010. This building is in use by Ashburton Cookery School. The other 3 units are purpose built garage buildings and look to have been built in the 1970's with reasonably tidy exteriors. Adjacent land uses include both residential and employment. No change in occupants since the last survey in 2012.  Planning History/Ownership  Ref Address Occupier Business Use class Footprint ELR01_1 A38 Garage Devon Motorhomes Vehicle MOT and Repairs B2 383  ELR01_2 A38 Garage John Tremlet Motorcycle repairs and MOT B2 221  Motorcycles Tyre fitting depot B1 (c) 400  ELR01_3 A38 Garage Ashburton Tyres Tyre fitting depot B1 (c) 400  ELR01_4 A38 Garage Ashburton Cookery School Training / B1 (D) 382  ELR01_5 A38 Garage Ashburton Cookery School Training / B1 (D) 382  ELR01_6 A38 Garage Ashburton Educational Ashburton School Educational Ashburton Educational Ashburton School Educational Ashburton Educational Ashburton School Educational Ashburton Education Education Education Educational Education Education Education Education Education Educati |                                                                        | nation           | EL DO1      | Address         |                          | A 2 0 Covers of                     | Dunimana David |              |
| Site Area (hectares)    0.67   Market Segment   General industrial and business                                                                                                                                                                                                                                                                                                                                                                                                                                                                                                                                                                                                                                                                                                                                                                                                                                                                                                                                                                                                                                                                                                                                                                                                                                                                                                                                                                                                                                                                                                                                                                                                                                                                                                                                                                                                                                                                                                                                                                                                                                                | SITE KET                                                               |                  | ELKUT       | Address         |                          | l -                                 |                |              |
| The estate includes a mixture of B1/ B2 units. The building fronting the B3352 is of newer construction having been completed in 2010. This building is in use by Ashburton Cookery School. The other 3 units are purpose built garage buildings and look to have been built in the 1970's with reasonably tidy exteriors. Adjacent land uses include both residential and employment. No change in occupants since the last survey in 2012.  Planning History/Ownership  Ref Address Occupier Business Use class Footprint  ELRO1_1 A38 Garage Devon Motorhomes Vehicle MOT and Repairs B2 383  ELRO1_2 A38 Garage John Tremlet Motorcycle repairs and MOT B2 221  Motorcycles Motorcycles Further Motorcycles and Motorcycles ELRO1_3 A38 Garage Ashburton Tyres Tyre fitting depot B1 (c) 400  ELRO1_4 A38 Garage Ashburton Cookery School Training B1 (D1) 382  ELRO1_4 A38 Garage Ashburton Further Motorcycles Further Motorcycles Educational  Market Attractiveness Criteria  1.1: Has the site been formally identified for employment for at least 10 yes years? This could include works on site but also new or revised planning applications for buildings regulations applications.  1.3: Is the site being actively marketed as an employment site?  1.4: Is the site being actively marketed as an employment site?  1.5: Is the site in multiple ownership/occupation, or owned by an organisation unlikely to bring it forward for development?  1.6: Is there a valid permission for employment development?  1.7: Would employment development on this site be viable, without public funding to resolve infrastructure or other on-site constraints?  1.8: Is the site immediately available?  The site is well located with good access to the A38, the units are all occupied and appear in good condition. The market for employment accommodation across Dartmoor tends to be local in nature, meeting the needs of local businesses. This site is likely to continue to be attractive to the local market and businesses from the wider area in search of good access to the A38.  Sustainable Devel | 611 . 1                                                                | //               | 0.67        | 20.1.2          | •                        |                                     |                |              |
| newer construction having been completed in 2010. This building is in use by Ashburton Cookery School. The other 3 units are purpose built garage buildings and look to have been built in the 1970's with reasonably tidy exteriors. Adjacent land uses include both residential and employment. No change in occupants since the last survey in 2012.  Planning History/Ownership  Ref Address Occupier Business Use Class Footprint  ELR01_1 A38 Garage Devon Motorhomes Vehicle MOT and Repairs B2 383  ELR01_2 A38 Garage John Tremlet Motorcycles Pairs and MOT B2 221  Motorcycles Tyre fitting depot B1 (c) 400  ELR01_3 A38 Garage Ashburton Cookery School Training / B1 (D1) 382  ELR01_4 A38 Garage Ashburton Cookery School Training / B1 (D1) 382  ELR01_4 A38 Garage Ashburton Cookery School Training / B1 (D1) 382  ELR01_5 A38 Garage Ashburton Cookery School Training / B1 (D1) 382  ELR01_6 A38 Garage Ashburton Cookery School Training / B1 (D1) 382  ELR01_7 A38 Garage Ashburton Cookery School Training / B1 (D1) 382  ELR01_8 Sthe site been formally identified for employment for at least 10 years?  1.2: Has the site been any recent development activity, within the last 5 years? This could include works on site but also new or revised planning applications/building regulations applications.  1.3: Is the site being actively marketed as an employment site?  1.4: Is the site being actively marketed as an employment site?  1.5: Is the site in multiple ownership/occupation, or owned by an organisation unlikely to bring it forward for development?  1.5: Is the site in multiple ownership/occupation, or owned by an organisation unlikely to bring it forward for development?  1.6: Is there a valid permission for employment development, likely to meet market requirements? Or for an alternative use?  1.7: Would employment development or other on-site constraints?  1.8: Is the site immediately available?  The site is well located with good access to the A38, the units are all occupied and appear in good condition. The market for employment accommoda | Site Area                                                              | (nectares)       |             | Market Segi     | ment                     | General indu                        | strial and bus | siness       |
| Ashburton Cookery School. The other 3 units are purpose built garage buildings and look to have been built in the 1970's with reasonably tidy exteriors. Adjacent land uses include both residential and employment. No change in occupants since the last survey in 2012.    Planning History/Ownership   Ref                                                                                                                                                                                                                                                                                                                                                                                                                                                                                                                                                                                                                                                                                                                                                                                                                                                                                                                                                                                                                                                                                                                                                                                                                                                                                                                                                                                                                                                                                                                                                                                                                                                                                                                                                                                                                 |                                                                        |                  |             |                 |                          |                                     |                |              |
| look to have been built in the 1970's with reasonably tidy exteriors. Adjacent land uses include both residential and employment. No change in occupants since the last survey in 2012.   Planning History/Ownership   Ref                                                                                                                                                                                                                                                                                                                                                                                                                                                                                                                                                                                                                                                                                                                                                                                                                                                                                                                                                                                                                                                                                                                                                                                                                                                                                                                                                                                                                                                                                                                                                                                                                                                                                                                                                                                                                                                                                                     |                                                                        |                  |             |                 | •                        |                                     | •              | •            |
| uses include both residential and employment. No change in occupants since the last survey in 2012.  Planning History/Ownership Ref Address Occupier Business Use Class Footprint ELR01_1 A38 Garage Devon Motorhomes Vehicle MOT and Repairs B2 383  ELR01_2 A38 Garage John Tremlet Motorcycle repairs and MOT B2 221  Motorcycles ELR01_3 A38 Garage Ashburton Tyres Tyre fitting depot B1 (c) 400  ELR01_4 A38 Garage Ashburton Cookery Cookery School - Training / B1 (D1) 382  ELR01_4 A38 Garage Ashburton Cookery Educational  Market Attractiveness Criteria 1.1: Has the site been formally identified for employment for at least 10 years? 1.2: Has there been any recent development activity, within the last 5 years? This could include works on site but also new or revised planning applications in 2013/14 relating to applications/building regulations applications.  1.3: Is the site being actively marketed as an employment site? 1.4: Is the site owned by a developer or another agency known to undertake employment development? 1.5: Is the site in multiple ownership/occupation, or owned by an organisation unlikely to bring it forward for development? 1.6: Is there a valid permission for employment development? 1.7: Would employment development on this site be viable, without public funding to resolve infrastructure or other on-site constraints? 1.8: Is the site immediately available?  Market appraisal:  The site is well located with good access to the A38, the units are all occupied and appear in good condition. The market for employment accommodation across Dartmoor tends to be local in nature, meeting the needs of local businesses. This site is likely to continue to be attractive to the local market and businesses from the wider area in search of good access to the A38.  Sustainable Development Factors: 2.1: Would the site be allocated today for employment development, Pass and P | -                                                                      |                  |             | •               |                          |                                     |                | -            |
| last survey in 2012.   Planning History/Ownership   Ref                                                                                                                                                                                                                                                                                                                                                                                                                                                                                                                                                                                                                                                                                                                                                                                                                                                                                                                                                                                                                                                                                                                                                                                                                                                                                                                                                                                                                                                                                                                                                                                                                                                                                                                                                                                                                                                                                                                                                                                                                                                                        | Surroundi                                                              | ing Uses         |             |                 |                          |                                     |                | •            |
| Planning History/Ownership Ref Address Occupier Business Vehicle MOT and Repairs B2 383  ELR01_2 A38 Garage Devon Motorhomes Vehicle MOT and Repairs B2 383  ELR01_2 A38 Garage John Tremlet Motorcycle repairs and MOT B2 221  ELR01_3 A38 Garage Ashburton Tyres Tyre fitting depot B1 (c) 400  ELR01_4 A38 Garage Ashburton Cookery Cookery School - Training / B1 (D1) 382  ELR01_4 A38 Garage Ashburton Cookery Cookery School - Training / B1 (D1) 382  Market Attractiveness Criteria  1.1: Has the site been formally identified for employment for at least 10 years?  1.2: Has there been any recent development activity, within the last 5 years? This could include works on site but also new or revised planning applications/building regulations applications.  1.3: Is the site being actively marketed as an employment site?  1.4: Is the site owned by a developer or another agency known to undertake employment development?  1.5: Is the site in multiple ownership/occupation, or owned by an organisation unlikely to bring it forward for development?  1.6: Is there a valid permission for employment development, likely to meet market requirements? Or for an alternative use?  1.7: Would employment development on this site be viable, without public funding to resolve infrastructure or other on-site constraints?  1.8: Is the site immediately available?  Market appraisal:  The site is well located with good access to the A38, the units are all occupied and appear in good condition. The market for employment accommodation across Dartmoor tends to be local in nature, meeting the needs of local businesses. This site is likely to continue to be attractive to the local market and businesses from the wider area in search of good access to the A38.  Sustainable Development Factors:  2.1: Would the site be allocated today for employment development, Yes                                                                                                                                                                                                       |                                                                        |                  |             |                 | idential and employme    | ent. No change                      | e in occupan   | ts since the |
| Ref Address Occupier Business Use Class Footprint ELRO1_1 A38 Garage Devon Motorhomes Vehicle MOT and Repairs B2 383  ELRO1_2 A38 Garage John Tremlet Motorcycles Parish and MOT B2 221  ELRO1_3 A38 Garage Ashburton Tyres Tyre fitting depot B1 (c) 400  ELRO1_4 A38 Garage Ashburton Cookery Cookery School - Training / B1 (D1) 382  ELRO1_5 A38 Garage Ashburton Cookery Cookery School - Training / B1 (D1) 382  ELRO1_6 A38 Garage Ashburton Cookery Cookery School - Training / B1 (D1) 382  ELRO1_7 A38 Garage Ashburton Cookery Cookery School - Training / B1 (D1) 382  ELRO1_8 A38 Garage Ashburton Cookery Cookery School - Training / B1 (D1) 382  ELRO1_8 A38 Garage Ashburton Cookery Cookery School - Training / B1 (D1) 382  ELRO1_9 A38 Garage Ashburton Tyres Tyre fitting depot Parish (D1) 400  ELRO1_1 A38 Garage Ashburton Tyres Tyre fitting depot B1 (D1) 382  ELRO1_1 A38 Garage Ashburton Tyres Tyre fitting depot B1 (D1) 400  ELRO1_2 A38 Garage Ashburton Tyres Tyre fitting depot B1 (D1) 400  ELRO1_3 A38 Garage Ashburton Tyres Tyre fitting depot B1 (D1) 400  ELRO1_3 A38 Garage Ashburton Tyres Tyre fitting depot B1 (D1) 400  ELRO1_4 A38 Garage Ashburton Tyres Tyre fitting depot B1 (D1) 400  ELRO1_5 A38 Garage Ashburton Tyres Tyre fitting depot B1 (D1) 400  ELRO1_5 A38 Garage Ashburton Tyres Tyre fitting depot B1 (D1) 400  Foot Tyre fitting depot B1 (D1) 400  Foot Training / B1 (D1) 382  Foot Tyre fitting depot B1 (D1) 400  Foot Training / B1 (D1) 382  Foot Tyre fitting depot B2 (D1) 400  Foot Training / B1 (D1) 400  Foot Tyre fitting depot B2 (D1) 400  Foot Training / B1 (D | Diam'r.                                                                | 11:-1 /0         |             | /ey in 2012.    |                          |                                     |                |              |
| ELRO1_1 A38 Garage Devon Motorhomes Vehicle MOT and Repairs B2 383  ELRO1_2 A38 Garage John Tremlet Motorcycles  ELRO1_3 A38 Garage Ashburton Tyres Tyre fitting depot B1 (c) 400  ELRO1_4 A38 Garage Ashburton Cookery Cookery School - Training / B1 (D1) 382  ELRO1_5 A38 Garage Ashburton Cookery Cookery School - Training / B1 (D1) 382  ELRO1_6 A38 Garage Ashburton Cookery School - Training / B1 (D1) 382  ELRO1_7 A38 Garage Ashburton Cookery School - Training / B1 (D1) 382  ELRO1_8 A38 Garage Ashburton Cookery School - Training / B1 (D1) 382  ELRO1_8 A38 Garage Ashburton Cookery School - Training / B1 (D1) 382  ELRO1_9 A38 Garage Ashburton Cookery School - Training / B1 (D1) 382  ELRO1_1 A38 Garage Ashburton Cookery School - Training / B1 (D1) 382  ELRO1_1 A38 Garage Ashburton Cookery School - Training / B1 (D1) 382  ELRO1_2 A38 Garage Ashburton Cookery School - Training / B1 (D1) 382  ELRO1_2 A38 Garage Ashburton Cookery School - Training / B1 (D1) 382  ELRO1_2 A38 Garage Ashburton Cookery School - Training / B1 (D1) 382  ELRO1_3 A38 Garage Ashburton Cookery School - Training / B1 (D1) 382  ELRO1_4 A38 Garage Ashburton Cookery School - Training / B1 (D1) 382  Feducational Page Ashburton Cookery School - Training / B1 (D1) 382  Feducational Page Ashburton Cookery School - Training / B1 (D1) 382  Feducational Page Ashburton Cookery School - Training / B1 (D1) 382  Feducational Page Ashburton Cookery School - Training / B1 (D1) 382  Feducational Page Ashburton Cookery School - Training / B1 (D1) 382  Feducational Page Ashburton Cookery School - Training / B1 (D1) 382  Feducational Page Ashburton Cookery School - Training / Page Ashburton Cookery School School Page Ashburton Cookery School Page |                                                                        |                  |             |                 |                          |                                     |                | I            |
| ELRO1_2 A38 Garage John Tremlet Motorcycles FELRO1_3 A38 Garage Ashburton Tyres Tyre fitting depot B1 (c) 400  ELRO1_4 A38 Garage Ashburton Cookery Cookery School - Training / B1 (D1) 382  ELRO1_5 A38 Garage Ashburton Cookery Cookery School - Training / B1 (D1) 382  Market Attractiveness Criteria  1.1: Has the site been formally identified for employment for at least 10 years?  1.2: Has there been any recent development activity, within the last 5 years? This could include works on site but also new or revised planning applications/building regulations applications.  1.3: Is the site being actively marketed as an employment site?  1.4: Is the site owned by a developer or another agency known to undertake employment development?  1.5: Is the site in multiple ownership/occupation, or owned by an organisation unlikely to bring it forward for development?  1.6: Is there a valid permission for employment development, likely to meet market requirements? Or for an alternative use?  1.7: Would employment development on this site be viable, without public funding to resolve infrastructure or other on-site constraints?  1.8: Is the site immediately available?  Market appraisal:  The site is well located with good access to the A38, the units are all occupied and appear in good condition. The market for employment accommodation across Dartmoor tends to be local in nature, meeting the needs of local businesses. This site is likely to continue to be attractive to the local market and businesses from the wider area in search of good access to the A38.  Sustainable Development Factors:  2.1: Would the site be allocated today for employment development, Yes                                                                                                                                                                                                                                                                                                                                                                                          |                                                                        |                  | •           |                 |                          |                                     |                | · ·          |
| ELR01_3 A38 Garage Ashburton Tyres Tyre fitting depot B1 (c) 400  ELR01_4 A38 Garage Ashburton Cookery School Educational Feducational Feducational School Educational Feducational School Educational Feducational F | ELR01_1                                                                | A38 Garage       | Devon N     | Motorhomes      | Vehicle MOT and Rep      | airs                                | B2             | 383          |
| ELRO1_3 A38 Garage Ashburton Tyres Tyre fitting depot B1 (c) 400  ELRO1_4 A38 Garage Ashburton Cookery Cookery School - Training / B1 (D1) 382  Market Attractiveness Criteria  1.1: Has the site been formally identified for employment for at least 10 years?  1.2: Has there been any recent development activity, within the last 5 years? This could include works on site but also new or revised planning applications in 2013/14 relating to applications/building regulations applications.  1.3: Is the site being actively marketed as an employment site?  1.4: Is the site owned by a developer or another agency known to undertake employment development?  1.5: Is the site in multiple ownership/occupation, or owned by an organisation unlikely to bring it forward for development?  1.6: Is there a valid permission for employment development, likely to mere market requirements? Or for an alternative use?  1.7: Would employment development on this site be viable, without public funding to resolve infrastructure or other on-site constraints?  1.8: Is the site immediately available?  Market appraisal:  The site is well located with good access to the A38, the units are all occupied and appear in good condition. The market for employment accommodation across Dartmoor tends to be local in nature, meeting the needs of local businesses from the wider area in search of good access to the A38.  Sustainable Development Factors:  2.1: Would the site be allocated today for employment development, leading public transport and freight access, environmental impacts and                                                                                                                                                                                                                                                                                                                                                                                                                                                                                                   | ELR01_2                                                                | A38 Garage       | John Tre    | emlet           | Motorcycle repairs ar    | nd MOT                              | B2             | 221          |
| ELR01_4 A38 Garage                                                                                                                                                                                                                                                                                                                                                                                                                                                                                                                                                                                                                                                                                                                                                                                                                                                                                                                                                                                                                                                                                                                                                                                                                                                                                                                                                                                                                                                                                                                                                                                                                                                                                                                                                                                                                                                                                                                                                                                                                                                                                                             |                                                                        |                  | Motorcy     | ycles           |                          |                                     |                |              |
| Market Attractiveness Criteria 1.1: Has the site been formally identified for employment for at least 10 years? 1.2: Has there been any recent development activity, within the last 5 years? This could include works on site but also new or revised planning applications/building regulations applications.  1.3: Is the site being actively marketed as an employment site? 1.4: Is the site owned by a developer or another agency known to undertake employment development? 1.5: Is the site in multiple ownership/occupation, or owned by an organisation unlikely to bring it forward for development? 1.6: Is there a valid permission for employment development, likely to meet market requirements? Or for an alternative use? 1.7: Would employment development on this site be viable, without public funding to resolve infrastructure or other on-site constraints? 1.8: Is the site immediately available?  Market appraisal:  The site is well located with good access to the A38, the units are all occupied and appear in good condition. The market for employment accommodation across Dartmoor tends to be local in nature, meeting the needs of local businesses. This site is likely to continue to be attractive to the local market and businesses from the wider area in search of good access to the A38.  Sustainable Development Factors: 2.1: Would the site be allocated today for employment development, measured against present sustainability criteria (including public transport and freight access, environmental impacts and                                                                                                                                                                                                                                                                                                                                                                                                                                                                                                                                                      | ELR01_3                                                                | A38 Garage       | Ashburt     | on Tyres        | Tyre fitting depot       |                                     | B1 (c)         | 400          |
| Market Attractiveness Criteria 1.1: Has the site been formally identified for employment for at least 10 years? 1.2: Has there been any recent development activity, within the last 5 years? This could include works on site but also new or revised planning applications/building regulations applications.  1.3: Is the site being actively marketed as an employment site? 1.4: Is the site owned by a developer or another agency known to undertake employment development? 1.5: Is the site in multiple ownership/occupation, or owned by an organisation unlikely to bring it forward for development? 1.6: Is there a valid permission for employment development, likely to meet market requirements? Or for an alternative use? 1.7: Would employment development on this site be viable, without public funding to resolve infrastructure or other on-site constraints? 1.8: Is the site immediately available?  Market appraisal:  The site is well located with good access to the A38, the units are all occupied and appear in good condition. The market for employment accommodation across Dartmoor tends to be local in nature, meeting the needs of local businesses. This site is likely to continue to be attractive to the local market and businesses from the wider area in search of good access to the A38.  Sustainable Development Factors: 2.1: Would the site be allocated today for employment development, measured against present sustainability criteria (including public transport and freight access, environmental impacts and                                                                                                                                                                                                                                                                                                                                                                                                                                                                                                                                                      | ELDO1 1                                                                | A29 Carago       | Achburt     | on Cookony      | Cookery School           | Training /                          | D1 (D1)        | 202          |
| Market Attractiveness Criteria  1.1: Has the site been formally identified for employment for at least 10 years?  1.2: Has there been any recent development activity, within the last 5 applications in 2013/14 relating to extensions and administration buildings.  1.3: Is the site being actively marketed as an employment site?  1.4: Is the site owned by a developer or another agency known to undertake employment development?  1.5: Is the site in multiple ownership/occupation, or owned by an organisation unlikely to bring it forward for development, likely to market requirements? Or for an alternative use?  1.7: Would employment development on this site be viable, without public funding to resolve infrastructure or other on-site constraints?  1.8: Is the site immediately available?  Market appraisal:  The site is well located with good access to the A38, the units are all occupied and appear in good condition. The market for employment accommodation across Dartmoor tends to be local in nature, meeting the needs of local businesses. This site is likely to continue to be attractive to the local market and businesses from the wider area in search of good access to the A38.  Sustainable Development Factors:  2.1: Would the site be allocated today for employment development, measured against present sustainability criteria (including public transport and freight access, environmental impacts and                                                                                                                                                                                                                                                                                                                                                                                                                                                                                                                                                                                                                                                             | ELNUI_4                                                                | A36 Galage       |             | on cookery      | ,                        | rranning /                          | BI (DI)        | 302          |
| 1.1: Has the site been formally identified for employment for at least 10 years?  1.2: Has there been any recent development activity, within the last 5 years? This could include works on site but also new or revised planning applications in 2013/14 relating to extensions and administration buildings.  1.3: Is the site being actively marketed as an employment site?  1.4: Is the site owned by a developer or another agency known to undertake employment development?  1.5: Is the site in multiple ownership/occupation, or owned by an organisation unlikely to bring it forward for development?  1.6: Is there a valid permission for employment development, likely to meet market requirements? Or for an alternative use?  1.7: Would employment development on this site be viable, without public funding to resolve infrastructure or other on-site constraints?  1.8: Is the site immediately available?  Market appraisal:  The site is well located with good access to the A38, the units are all occupied and appear in good condition. The market for employment accommodation across Dartmoor tends to be local in nature, meeting the needs of local businesses. This site is likely to continue to be attractive to the local market and businesses from the wider area in search of good access to the A38.  Sustainable Development Factors:  2.1: Would the site be allocated today for employment development, measured against present sustainability criteria (including public transport and freight access, environmental impacts and                                                                                                                                                                                                                                                                                                                                                                                                                                                                                                                                                 | Market A                                                               | ttractiveness Cr |             |                 | Luucationai              |                                     |                |              |
| years?  1.2: Has there been any recent development activity, within the last 5 years? This could include works on site but also new or revised planning applications in 2013/14 relating to extensions and administration buildings.  1.3: Is the site being actively marketed as an employment site?  1.4: Is the site owned by a developer or another agency known to undertake employment development?  1.5: Is the site in multiple ownership/occupation, or owned by an organisation unlikely to bring it forward for development?  1.6: Is there a valid permission for employment development, likely to meet market requirements? Or for an alternative use?  1.7: Would employment development on this site be viable, without public funding to resolve infrastructure or other on-site constraints?  1.8: Is the site immediately available?  Market appraisal:  The site is well located with good access to the A38, the units are all occupied and appear in good condition. The market for employment accommodation across Dartmoor tends to be local in nature, meeting the needs of local businesses. This site is likely to continue to be attractive to the local market and businesses from the wider area in search of good access to the A38.  Sustainable Development Factors:  2.1: Would the site be allocated today for employment development, measured against present sustainability criteria (including public transport and freight access, environmental impacts and                                                                                                                                                                                                                                                                                                                                                                                                                                                                                                                                                                                                                           |                                                                        |                  |             | tified for empl | ovment for at least 10   | Yes                                 |                |              |
| 1.2: Has there been any recent development activity, within the last 5 years? This could include works on site but also new or revised planning applications/building regulations applications.  1.3: Is the site being actively marketed as an employment site?  1.4: Is the site owned by a developer or another agency known to undertake employment development?  1.5: Is the site in multiple ownership/occupation, or owned by an organisation unlikely to bring it forward for development?  1.6: Is there a valid permission for employment development, likely to meet market requirements? Or for an alternative use?  1.7: Would employment development on this site be viable, without public funding to resolve infrastructure or other on-site constraints?  1.8: Is the site immediately available?  Market appraisal:  The site is well located with good access to the A38, the units are all occupied and appear in good condition. The market for employment accommodation across Dartmoor tends to be local in nature, meeting the needs of local businesses. This site is likely to continue to be attractive to the local market and businesses from the wider area in search of good access to the A38.  Sustainable Development Factors:  2.1: Would the site be allocated today for employment development, measured against present sustainability criteria (including public transport and freight access, environmental impacts and                                                                                                                                                                                                                                                                                                                                                                                                                                                                                                                                                                                                                                                                |                                                                        |                  | ,           |                 | ,                        |                                     |                |              |
| applications in 2013/14 relating to extensions and administration buildings.  1.3: Is the site being actively marketed as an employment site?  1.4: Is the site owned by a developer or another agency known to undertake employment development?  1.5: Is the site in multiple ownership/occupation, or owned by an organisation unlikely to bring it forward for development, likely to meet market requirements? Or for an alternative use?  1.7: Would employment development on this site be viable, without public funding to resolve infrastructure or other on-site constraints?  1.8: Is the site immediately available?  Market appraisal:  The site is well located with good access to the A38, the units are all occupied and appear in good condition. The market for employment accommodation across Dartmoor tends to be local in nature, meeting the needs of local businesses. This site is likely to continue to be attractive to the local market and businesses from the wider area in search of good access to the A38.  Sustainable Development Factors:  2.1: Would the site be allocated today for employment development, measured against present sustainability criteria (including public transport and freight access, environmental impacts and                                                                                                                                                                                                                                                                                                                                                                                                                                                                                                                                                                                                                                                                                                                                                                                                                                                 |                                                                        | here been anv i  | recent dev  | elopment act    | ivity, within the last 5 | Yes, the Cookery school submitted 2 |                |              |
| applications/building regulations applications.  1.3: Is the site being actively marketed as an employment site?  1.4: Is the site owned by a developer or another agency known to undertake employment development?  1.5: Is the site in multiple ownership/occupation, or owned by an organisation unlikely to bring it forward for development, likely to meet market requirements? Or for an alternative use?  1.7: Would employment development on this site be viable, without public funding to resolve infrastructure or other on-site constraints?  1.8: Is the site immediately available?  Market appraisal:  The site is well located with good access to the A38, the units are all occupied and appear in good condition. The market for employment accommodation across Dartmoor tends to be local in nature, meeting the needs of local businesses. This site is likely to continue to be attractive to the local market and businesses from the wider area in search of good access to the A38.  Sustainable Development Factors:  2.1: Would the site be allocated today for employment development, measured against present sustainability criteria (including public transport and freight access, environmental impacts and                                                                                                                                                                                                                                                                                                                                                                                                                                                                                                                                                                                                                                                                                                                                                                                                                                                                              |                                                                        | •                |             | •               | • •                      |                                     |                |              |
| 1.3: Is the site being actively marketed as an employment site?  1.4: Is the site owned by a developer or another agency known to undertake employment development?  1.5: Is the site in multiple ownership/occupation, or owned by an organisation unlikely to bring it forward for development?  1.6: Is there a valid permission for employment development, likely to meet market requirements? Or for an alternative use?  1.7: Would employment development on this site be viable, without public funding to resolve infrastructure or other on-site constraints?  1.8: Is the site immediately available?  Market appraisal:  The site is well located with good access to the A38, the units are all occupied and appear in good condition. The market for employment accommodation across Dartmoor tends to be local in nature, meeting the needs of local businesses. This site is likely to continue to be attractive to the local market and businesses from the wider area in search of good access to the A38.  Sustainable Development Factors:  2.1: Would the site be allocated today for employment development, measured against present sustainability criteria (including public transport and freight access, environmental impacts and                                                                                                                                                                                                                                                                                                                                                                                                                                                                                                                                                                                                                                                                                                                                                                                                                                                                 | •                                                                      |                  |             |                 | , ,                      |                                     |                | _            |
| 1.4: Is the site owned by a developer or another agency known to undertake employment development?  1.5: Is the site in multiple ownership/occupation, or owned by an organisation unlikely to bring it forward for development?  1.6: Is there a valid permission for employment development, likely to meet market requirements? Or for an alternative use?  1.7: Would employment development on this site be viable, without public funding to resolve infrastructure or other on-site constraints?  1.8: Is the site immediately available?  Market appraisal:  The site is well located with good access to the A38, the units are all occupied and appear in good condition. The market for employment accommodation across Dartmoor tends to be local in nature, meeting the needs of local businesses. This site is likely to continue to be attractive to the local market and businesses from the wider area in search of good access to the A38.  Sustainable Development Factors:  2.1: Would the site be allocated today for employment development, measured against present sustainability criteria (including public transport and freight access, environmental impacts and                                                                                                                                                                                                                                                                                                                                                                                                                                                                                                                                                                                                                                                                                                                                                                                                                                                                                                                                  |                                                                        |                  | •           |                 |                          | buildings.                          |                |              |
| undertake employment development?  1.5: Is the site in multiple ownership/occupation, or owned by an organisation unlikely to bring it forward for development?  1.6: Is there a valid permission for employment development, likely to meet market requirements? Or for an alternative use?  1.7: Would employment development on this site be viable, without public funding to resolve infrastructure or other on-site constraints?  1.8: Is the site immediately available?  Market appraisal:  The site is well located with good access to the A38, the units are all occupied and appear in good condition. The market for employment accommodation across Dartmoor tends to be local in nature, meeting the needs of local businesses. This site is likely to continue to be attractive to the local market and businesses from the wider area in search of good access to the A38.  Sustainable Development Factors:  2.1: Would the site be allocated today for employment development, measured against present sustainability criteria (including public transport and freight access, environmental impacts and                                                                                                                                                                                                                                                                                                                                                                                                                                                                                                                                                                                                                                                                                                                                                                                                                                                                                                                                                                                                   | 1.3: Is the                                                            | site being activ | ely marke   | ted as an emp   | loyment site?            | No                                  |                |              |
| 1.5: Is the site in multiple ownership/occupation, or owned by an organisation unlikely to bring it forward for development?  1.6: Is there a valid permission for employment development, likely to meet market requirements? Or for an alternative use?  1.7: Would employment development on this site be viable, without public funding to resolve infrastructure or other on-site constraints?  1.8: Is the site immediately available?  Market appraisal:  The site is well located with good access to the A38, the units are all occupied and appear in good condition. The market for employment accommodation across Dartmoor tends to be local in nature, meeting the needs of local businesses. This site is likely to continue to be attractive to the local market and businesses from the wider area in search of good access to the A38.  Sustainable Development Factors:  2.1: Would the site be allocated today for employment development, measured against present sustainability criteria (including public transport and freight access, environmental impacts and                                                                                                                                                                                                                                                                                                                                                                                                                                                                                                                                                                                                                                                                                                                                                                                                                                                                                                                                                                                                                                      | 1.4: Is the                                                            | e site owned b   | y a devel   | oper or anotl   | her agency known to      | Unknown                             |                |              |
| organisation unlikely to bring it forward for development?  1.6: Is there a valid permission for employment development, likely to meet market requirements? Or for an alternative use?  1.7: Would employment development on this site be viable, without public funding to resolve infrastructure or other on-site constraints?  1.8: Is the site immediately available?  Market appraisal:  The site is well located with good access to the A38, the units are all occupied and appear in good condition. The market for employment accommodation across Dartmoor tends to be local in nature, meeting the needs of local businesses. This site is likely to continue to be attractive to the local market and businesses from the wider area in search of good access to the A38.  Sustainable Development Factors:  2.1: Would the site be allocated today for employment development, measured against present sustainability criteria (including public transport and freight access, environmental impacts and                                                                                                                                                                                                                                                                                                                                                                                                                                                                                                                                                                                                                                                                                                                                                                                                                                                                                                                                                                                                                                                                                                        | undertake                                                              | e employment d   | evelopme    | nt?             |                          |                                     |                |              |
| 1.6: Is there a valid permission for employment development, likely to meet market requirements? Or for an alternative use?  1.7: Would employment development on this site be viable, without public funding to resolve infrastructure or other on-site constraints?  1.8: Is the site immediately available?  Market appraisal:  The site is well located with good access to the A38, the units are all occupied and appear in good condition. The market for employment accommodation across Dartmoor tends to be local in nature, meeting the needs of local businesses. This site is likely to continue to be attractive to the local market and businesses from the wider area in search of good access to the A38.  Sustainable Development Factors:  2.1: Would the site be allocated today for employment development, measured against present sustainability criteria (including public transport and freight access, environmental impacts and                                                                                                                                                                                                                                                                                                                                                                                                                                                                                                                                                                                                                                                                                                                                                                                                                                                                                                                                                                                                                                                                                                                                                                    | 1.5: Is th                                                             | e site in multi  | ple ownei   | rship/occupati  | ion, or owned by an      | Multiple Ownership                  |                |              |
| 1.7: Would employment development on this site be viable, without public funding to resolve infrastructure or other on-site constraints?  1.8: Is the site immediately available?  The site is well located with good access to the A38, the units are all occupied and appear in good condition. The market for employment accommodation across Dartmoor tends to be local in nature, meeting the needs of local businesses. This site is likely to continue to be attractive to the local market and businesses from the wider area in search of good access to the A38.  Sustainable Development Factors:  2.1: Would the site be allocated today for employment development, measured against present sustainability criteria (including public transport and freight access, environmental impacts and                                                                                                                                                                                                                                                                                                                                                                                                                                                                                                                                                                                                                                                                                                                                                                                                                                                                                                                                                                                                                                                                                                                                                                                                                                                                                                                    | organisati                                                             | on unlikely to b | ring it for | ward for devel  | opment?                  |                                     |                |              |
| 1.7: Would employment development on this site be viable, without public funding to resolve infrastructure or other on-site constraints?  1.8: Is the site immediately available?  Market appraisal:  The site is well located with good access to the A38, the units are all occupied and appear in good condition. The market for employment accommodation across Dartmoor tends to be local in nature, meeting the needs of local businesses. This site is likely to continue to be attractive to the local market and businesses from the wider area in search of good access to the A38.  Sustainable Development Factors:  2.1: Would the site be allocated today for employment development, measured against present sustainability criteria (including public transport and freight access, environmental impacts and                                                                                                                                                                                                                                                                                                                                                                                                                                                                                                                                                                                                                                                                                                                                                                                                                                                                                                                                                                                                                                                                                                                                                                                                                                                                                                 |                                                                        | •                |             |                 |                          | No                                  |                |              |
| public funding to resolve infrastructure or other on-site constraints?  1.8: Is the site immediately available?  Yes  Market appraisal:  The site is well located with good access to the A38, the units are all occupied and appear in good condition. The market for employment accommodation across Dartmoor tends to be local in nature, meeting the needs of local businesses. This site is likely to continue to be attractive to the local market and businesses from the wider area in search of good access to the A38.  Sustainable Development Factors:  2.1: Would the site be allocated today for employment development, measured against present sustainability criteria (including public transport and freight access, environmental impacts and                                                                                                                                                                                                                                                                                                                                                                                                                                                                                                                                                                                                                                                                                                                                                                                                                                                                                                                                                                                                                                                                                                                                                                                                                                                                                                                                                              |                                                                        |                  |             |                 |                          |                                     |                |              |
| 1.8: Is the site immediately available?  Market appraisal:  The site is well located with good access to the A38, the units are all occupied and appear in good condition. The market for employment accommodation across Dartmoor tends to be local in nature, meeting the needs of local businesses. This site is likely to continue to be attractive to the local market and businesses from the wider area in search of good access to the A38.  Sustainable Development Factors:  2.1: Would the site be allocated today for employment development, measured against present sustainability criteria (including public transport and freight access, environmental impacts and                                                                                                                                                                                                                                                                                                                                                                                                                                                                                                                                                                                                                                                                                                                                                                                                                                                                                                                                                                                                                                                                                                                                                                                                                                                                                                                                                                                                                                           |                                                                        |                  | •           |                 | •                        | Yes                                 |                |              |
| The site is well located with good access to the A38, the units are all occupied and appear in good condition. The market for employment accommodation across Dartmoor tends to be local in nature, meeting the needs of local businesses. This site is likely to continue to be attractive to the local market and businesses from the wider area in search of good access to the A38.  Sustainable Development Factors:  2.1: Would the site be allocated today for employment development, measured against present sustainability criteria (including public transport and freight access, environmental impacts and                                                                                                                                                                                                                                                                                                                                                                                                                                                                                                                                                                                                                                                                                                                                                                                                                                                                                                                                                                                                                                                                                                                                                                                                                                                                                                                                                                                                                                                                                                       | public funding to resolve infrastructure or other on-site constraints? |                  |             |                 |                          |                                     |                |              |
| appear in good condition. The market for employment accommodation across Dartmoor tends to be local in nature, meeting the needs of local businesses. This site is likely to continue to be attractive to the local market and businesses from the wider area in search of good access to the A38.  Sustainable Development Factors:  2.1: Would the site be allocated today for employment development, measured against present sustainability criteria (including public transport and freight access, environmental impacts and                                                                                                                                                                                                                                                                                                                                                                                                                                                                                                                                                                                                                                                                                                                                                                                                                                                                                                                                                                                                                                                                                                                                                                                                                                                                                                                                                                                                                                                                                                                                                                                            |                                                                        |                  | í           |                 |                          |                                     |                |              |
| Dartmoor tends to be local in nature, meeting the needs of local businesses. This site is likely to continue to be attractive to the local market and businesses from the wider area in search of good access to the A38.  Sustainable Development Factors:  2.1: Would the site be allocated today for employment development, measured against present sustainability criteria (including public transport and freight access, environmental impacts and                                                                                                                                                                                                                                                                                                                                                                                                                                                                                                                                                                                                                                                                                                                                                                                                                                                                                                                                                                                                                                                                                                                                                                                                                                                                                                                                                                                                                                                                                                                                                                                                                                                                     | • • • • • • • • • • • • • • • • • • • •                                |                  |             |                 |                          | -                                   |                |              |
| site is likely to continue to be attractive to the local market and businesses from the wider area in search of good access to the A38.  Sustainable Development Factors:  2.1: Would the site be allocated today for employment development, measured against present sustainability criteria (including public transport and freight access, environmental impacts and                                                                                                                                                                                                                                                                                                                                                                                                                                                                                                                                                                                                                                                                                                                                                                                                                                                                                                                                                                                                                                                                                                                                                                                                                                                                                                                                                                                                                                                                                                                                                                                                                                                                                                                                                       |                                                                        |                  | ,, ,        |                 |                          |                                     |                |              |
| wider area in search of good access to the A38.  Sustainable Development Factors:  2.1: Would the site be allocated today for employment development, measured against present sustainability criteria (including public transport and freight access, environmental impacts and                                                                                                                                                                                                                                                                                                                                                                                                                                                                                                                                                                                                                                                                                                                                                                                                                                                                                                                                                                                                                                                                                                                                                                                                                                                                                                                                                                                                                                                                                                                                                                                                                                                                                                                                                                                                                                               |                                                                        |                  |             |                 | -                        |                                     |                |              |
| Sustainable Development Factors:  2.1: Would the site be allocated today for employment development, Yes measured against present sustainability criteria (including public transport and freight access, environmental impacts and                                                                                                                                                                                                                                                                                                                                                                                                                                                                                                                                                                                                                                                                                                                                                                                                                                                                                                                                                                                                                                                                                                                                                                                                                                                                                                                                                                                                                                                                                                                                                                                                                                                                                                                                                                                                                                                                                            |                                                                        |                  |             | •               |                          |                                     | and business   | es from the  |
| 2.1: Would the site be allocated today for employment development, measured against present sustainability criteria (including public transport and freight access, environmental impacts and                                                                                                                                                                                                                                                                                                                                                                                                                                                                                                                                                                                                                                                                                                                                                                                                                                                                                                                                                                                                                                                                                                                                                                                                                                                                                                                                                                                                                                                                                                                                                                                                                                                                                                                                                                                                                                                                                                                                  |                                                                        |                  |             |                 |                          |                                     |                |              |
| measured against present sustainability criteria (including public transport and freight access, environmental impacts and                                                                                                                                                                                                                                                                                                                                                                                                                                                                                                                                                                                                                                                                                                                                                                                                                                                                                                                                                                                                                                                                                                                                                                                                                                                                                                                                                                                                                                                                                                                                                                                                                                                                                                                                                                                                                                                                                                                                                                                                     |                                                                        |                  |             |                 |                          |                                     |                |              |
| transport and freight access, environmental impacts and                                                                                                                                                                                                                                                                                                                                                                                                                                                                                                                                                                                                                                                                                                                                                                                                                                                                                                                                                                                                                                                                                                                                                                                                                                                                                                                                                                                                                                                                                                                                                                                                                                                                                                                                                                                                                                                                                                                                                                                                                                                                        |                                                                        |                  |             |                 |                          |                                     |                |              |
|                                                                                                                                                                                                                                                                                                                                                                                                                                                                                                                                                                                                                                                                                                                                                                                                                                                                                                                                                                                                                                                                                                                                                                                                                                                                                                                                                                                                                                                                                                                                                                                                                                                                                                                                                                                                                                                                                                                                                                                                                                                                                                                                |                                                                        |                  |             |                 |                          |                                     |                |              |
|                                                                                                                                                                                                                                                                                                                                                                                                                                                                                                                                                                                                                                                                                                                                                                                                                                                                                                                                                                                                                                                                                                                                                                                                                                                                                                                                                                                                                                                                                                                                                                                                                                                                                                                                                                                                                                                                                                                                                                                                                                                                                                                                | -                                                                      | _                |             |                 | paoto ana                |                                     |                |              |