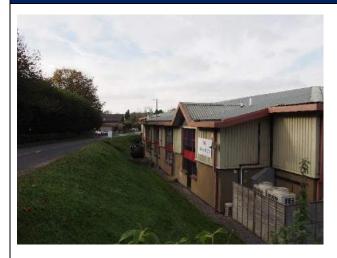

|   |  |  |
| Developable Space and vacancy:                         | The site offers little opportunity for further development. Adjacent school playing field would limit heavy industrial development, small residential land-use opposite. 'Urban edge' location would probably limit any large-scale growth. |   |  |  |
| Recommendation:                                        | The site is generally in good use for employment purporting the site offers medium to large premises and should be spurposes.                                                                                                               | • |  |  |







| Site Information                         |            |                |                                                                                  |
|------------------------------------------|------------|----------------|----------------------------------------------------------------------------------|
| Site Ref                                 | ELR15      | Address        | Long Meadow Business Parks, South<br>Brent - TQ10 9YT / 9EW                      |
| Site Area (hectares)                     | 1.45 ha    | Market Segment | General industrial and business                                                  |
| Description of Site and Surrounding Uses | built bety | 9              | ller buildings. The buildings on site were appear fit for purpose. The estate is |

|