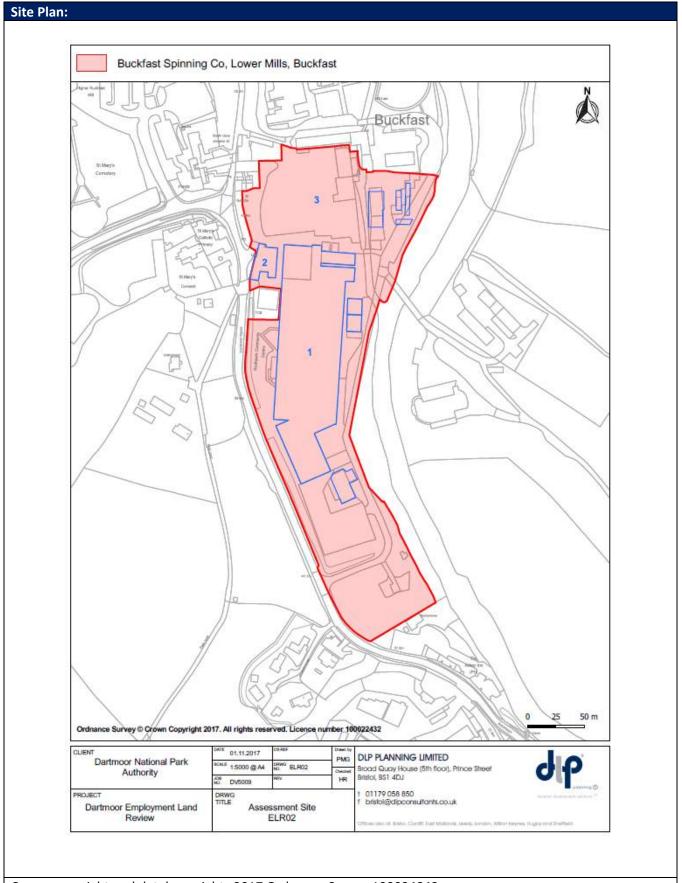

## 13.0 APPENDIX C - EMPLOYMENT SITE ASSESSMENT PROFORMAS

| Motorcycles                                                                                                                                                                                                                                                                                                                                                                                                                                                                                                                                                                                                                                                                                                                                                                                                                                                                                                                                                                                                                                                                                                                                                                                                                                                                                                                                                                                                                                                                                                                                                                                                                                                                                                                                                                                                                                                                                                                                                                                                                                                                                                                    | Site Infor                                                             | mation           |             |                 |                          |                                     |                |              |
|--------------------------------------------------------------------------------------------------------------------------------------------------------------------------------------------------------------------------------------------------------------------------------------------------------------------------------------------------------------------------------------------------------------------------------------------------------------------------------------------------------------------------------------------------------------------------------------------------------------------------------------------------------------------------------------------------------------------------------------------------------------------------------------------------------------------------------------------------------------------------------------------------------------------------------------------------------------------------------------------------------------------------------------------------------------------------------------------------------------------------------------------------------------------------------------------------------------------------------------------------------------------------------------------------------------------------------------------------------------------------------------------------------------------------------------------------------------------------------------------------------------------------------------------------------------------------------------------------------------------------------------------------------------------------------------------------------------------------------------------------------------------------------------------------------------------------------------------------------------------------------------------------------------------------------------------------------------------------------------------------------------------------------------------------------------------------------------------------------------------------------|------------------------------------------------------------------------|------------------|-------------|-----------------|--------------------------|-------------------------------------|----------------|--------------|
| Site Area (hectares)  0.67 ha  The estate includes a mixture of B1/B2 units. The building fronting the B3352 is of newer construction having been completed in 2010. This building is in use by Ashburton Cookery School. The other 3 units are purpose built garage buildings and look to have been built in the 1970's with reasonably tidy exteriors. Adjacent land uses include both residential and employment. No change in occupants since the last survey in 2012.  Planning History/Ownership  Ref Address Occupier Business Use class Footprint ELR01_1 A38 Garage Devon Motorhomes Vehicle MOT and Repairs B2 383  ELR01_2 A38 Garage John Tremlet Motorcycle repairs and MOT B2 221  Motorcycles Tyre fitting depot B1 (c) 400  ELR01_3 A38 Garage Ashburton Tyres Tyre fitting depot B1 (c) 400  ELR01_4 A38 Garage Ashburton Cookery School Training / B1 (D) 382  ELR01_5 A38 Garage Ashburton Cookery School Training / B1 (D) 382  ELR01_6 A38 Garage Ashburton Educational Ashburton School Educational Ashburton Educational Ashburton School Educational Ashburton Educational Ashburton School Educational Ashburton Education Education Education Educational Education Education Education Education Education Educati |                                                                        | nation           | EL DO1      | Address         |                          | A 2 0 Covers of                     | Dunimana David |              |
| Site Area (hectares)    0.67   Market Segment   General industrial and business                                                                                                                                                                                                                                                                                                                                                                                                                                                                                                                                                                                                                                                                                                                                                                                                                                                                                                                                                                                                                                                                                                                                                                                                                                                                                                                                                                                                                                                                                                                                                                                                                                                                                                                                                                                                                                                                                                                                                                                                                                                | SITE KET                                                               |                  | ELKUT       | Address         |                          | l -                                 |                |              |
| The estate includes a mixture of B1/ B2 units. The building fronting the B3352 is of newer construction having been completed in 2010. This building is in use by Ashburton Cookery School. The other 3 units are purpose built garage buildings and look to have been built in the 1970's with reasonably tidy exteriors. Adjacent land uses include both residential and employment. No change in occupants since the last survey in 2012.  Planning History/Ownership  Ref Address Occupier Business Use class Footprint  ELRO1_1 A38 Garage Devon Motorhomes Vehicle MOT and Repairs B2 383  ELRO1_2 A38 Garage John Tremlet Motorcycle repairs and MOT B2 221  Motorcycles Motorcycles Further Motorcycles and Motorcycles ELRO1_3 A38 Garage Ashburton Tyres Tyre fitting depot B1 (c) 400  ELRO1_4 A38 Garage Ashburton Cookery School Training B1 (D1) 382  ELRO1_4 A38 Garage Ashburton Further Motorcycles Further Motorcycles Educational  Market Attractiveness Criteria  1.1: Has the site been formally identified for employment for at least 10 yes years? This could include works on site but also new or revised planning applications for buildings regulations applications.  1.3: Is the site being actively marketed as an employment site?  1.4: Is the site being actively marketed as an employment site?  1.5: Is the site in multiple ownership/occupation, or owned by an organisation unlikely to bring it forward for development?  1.6: Is there a valid permission for employment development?  1.7: Would employment development on this site be viable, without public funding to resolve infrastructure or other on-site constraints?  1.8: Is the site immediately available?  The site is well located with good access to the A38, the units are all occupied and appear in good condition. The market for employment accommodation across Dartmoor tends to be local in nature, meeting the needs of local businesses. This site is likely to continue to be attractive to the local market and businesses from the wider area in search of good access to the A38.  Sustainable Devel | 611 . 1                                                                | //               | 0.67        | 20.1.2          | •                        |                                     |                |              |
| newer construction having been completed in 2010. This building is in use by Ashburton Cookery School. The other 3 units are purpose built garage buildings and look to have been built in the 1970's with reasonably tidy exteriors. Adjacent land uses include both residential and employment. No change in occupants since the last survey in 2012.  Planning History/Ownership  Ref Address Occupier Business Use Class Footprint  ELR01_1 A38 Garage Devon Motorhomes Vehicle MOT and Repairs B2 383  ELR01_2 A38 Garage John Tremlet Motorcycles Pairs and MOT B2 221  Motorcycles Tyre fitting depot B1 (c) 400  ELR01_3 A38 Garage Ashburton Cookery School Training / B1 (D1) 382  ELR01_4 A38 Garage Ashburton Cookery School Training / B1 (D1) 382  ELR01_4 A38 Garage Ashburton Cookery School Training / B1 (D1) 382  ELR01_5 A38 Garage Ashburton Cookery School Training / B1 (D1) 382  ELR01_6 A38 Garage Ashburton Cookery School Training / B1 (D1) 382  ELR01_7 A38 Garage Ashburton Cookery School Training / B1 (D1) 382  ELR01_8 Sthe site been formally identified for employment for at least 10 years?  1.2: Has the site been any recent development activity, within the last 5 years? This could include works on site but also new or revised planning applications/building regulations applications.  1.3: Is the site being actively marketed as an employment site?  1.4: Is the site being actively marketed as an employment site?  1.5: Is the site in multiple ownership/occupation, or owned by an organisation unlikely to bring it forward for development?  1.5: Is the site in multiple ownership/occupation, or owned by an organisation unlikely to bring it forward for development?  1.6: Is there a valid permission for employment development, likely to meet market requirements? Or for an alternative use?  1.7: Would employment development or other on-site constraints?  1.8: Is the site immediately available?  The site is well located with good access to the A38, the units are all occupied and appear in good condition. The market for employment accommoda | Site Area                                                              | (nectares)       |             | Market Segi     | ment                     | General indu                        | strial and bus | siness       |
| Ashburton Cookery School. The other 3 units are purpose built garage buildings and look to have been built in the 1970's with reasonably tidy exteriors. Adjacent land uses include both residential and employment. No change in occupants since the last survey in 2012.    Planning History/Ownership   Ref                                                                                                                                                                                                                                                                                                                                                                                                                                                                                                                                                                                                                                                                                                                                                                                                                                                                                                                                                                                                                                                                                                                                                                                                                                                                                                                                                                                                                                                                                                                                                                                                                                                                                                                                                                                                                 |                                                                        |                  |             |                 |                          |                                     |                |              |
| look to have been built in the 1970's with reasonably tidy exteriors. Adjacent land uses include both residential and employment. No change in occupants since the last survey in 2012.   Planning History/Ownership   Ref                                                                                                                                                                                                                                                                                                                                                                                                                                                                                                                                                                                                                                                                                                                                                                                                                                                                                                                                                                                                                                                                                                                                                                                                                                                                                                                                                                                                                                                                                                                                                                                                                                                                                                                                                                                                                                                                                                     |                                                                        |                  |             |                 | •                        |                                     | •              | •            |
| uses include both residential and employment. No change in occupants since the last survey in 2012.  Planning History/Ownership Ref Address Occupier Business Use Class Footprint ELR01_1 A38 Garage Devon Motorhomes Vehicle MOT and Repairs B2 383  ELR01_2 A38 Garage John Tremlet Motorcycle repairs and MOT B2 221  Motorcycles ELR01_3 A38 Garage Ashburton Tyres Tyre fitting depot B1 (c) 400  ELR01_4 A38 Garage Ashburton Cookery Cookery School - Training / B1 (D1) 382  ELR01_4 A38 Garage Ashburton Cookery Educational  Market Attractiveness Criteria 1.1: Has the site been formally identified for employment for at least 10 years? 1.2: Has there been any recent development activity, within the last 5 years? This could include works on site but also new or revised planning applications in 2013/14 relating to applications/building regulations applications.  1.3: Is the site being actively marketed as an employment site? 1.4: Is the site owned by a developer or another agency known to undertake employment development? 1.5: Is the site in multiple ownership/occupation, or owned by an organisation unlikely to bring it forward for development? 1.6: Is there a valid permission for employment development? 1.7: Would employment development on this site be viable, without public funding to resolve infrastructure or other on-site constraints? 1.8: Is the site immediately available?  Market appraisal:  The site is well located with good access to the A38, the units are all occupied and appear in good condition. The market for employment accommodation across Dartmoor tends to be local in nature, meeting the needs of local businesses. This site is likely to continue to be attractive to the local market and businesses from the wider area in search of good access to the A38.  Sustainable Development Factors: 2.1: Would the site be allocated today for employment development, Pass and P | -                                                                      |                  |             | •               |                          |                                     |                | -            |
| last survey in 2012.   Planning History/Ownership   Ref                                                                                                                                                                                                                                                                                                                                                                                                                                                                                                                                                                                                                                                                                                                                                                                                                                                                                                                                                                                                                                                                                                                                                                                                                                                                                                                                                                                                                                                                                                                                                                                                                                                                                                                                                                                                                                                                                                                                                                                                                                                                        | Surroundi                                                              | ing Uses         |             |                 |                          |                                     |                | •            |
| Planning History/Ownership Ref Address Occupier Business Vehicle MOT and Repairs B2 383  ELR01_2 A38 Garage Devon Motorhomes Vehicle MOT and Repairs B2 383  ELR01_2 A38 Garage John Tremlet Motorcycle repairs and MOT B2 221  ELR01_3 A38 Garage Ashburton Tyres Tyre fitting depot B1 (c) 400  ELR01_4 A38 Garage Ashburton Cookery Cookery School - Training / B1 (D1) 382  ELR01_4 A38 Garage Ashburton Cookery Cookery School - Training / B1 (D1) 382  Market Attractiveness Criteria  1.1: Has the site been formally identified for employment for at least 10 years?  1.2: Has there been any recent development activity, within the last 5 years? This could include works on site but also new or revised planning applications/building regulations applications.  1.3: Is the site being actively marketed as an employment site?  1.4: Is the site owned by a developer or another agency known to undertake employment development?  1.5: Is the site in multiple ownership/occupation, or owned by an organisation unlikely to bring it forward for development?  1.6: Is there a valid permission for employment development, likely to meet market requirements? Or for an alternative use?  1.7: Would employment development on this site be viable, without public funding to resolve infrastructure or other on-site constraints?  1.8: Is the site immediately available?  Market appraisal:  The site is well located with good access to the A38, the units are all occupied and appear in good condition. The market for employment accommodation across Dartmoor tends to be local in nature, meeting the needs of local businesses. This site is likely to continue to be attractive to the local market and businesses from the wider area in search of good access to the A38.  Sustainable Development Factors:  2.1: Would the site be allocated today for employment development, Yes                                                                                                                                                                                                       |                                                                        |                  |             |                 | idential and employme    | ent. No change                      | e in occupan   | ts since the |
| Ref Address Occupier Business Use Class Footprint ELRO1_1 A38 Garage Devon Motorhomes Vehicle MOT and Repairs B2 383  ELRO1_2 A38 Garage John Tremlet Motorcycles Parish and MOT B2 221  ELRO1_3 A38 Garage Ashburton Tyres Tyre fitting depot B1 (c) 400  ELRO1_4 A38 Garage Ashburton Cookery Cookery School - Training / B1 (D1) 382  ELRO1_5 A38 Garage Ashburton Cookery Cookery School - Training / B1 (D1) 382  ELRO1_6 A38 Garage Ashburton Cookery Cookery School - Training / B1 (D1) 382  ELRO1_7 A38 Garage Ashburton Cookery Cookery School - Training / B1 (D1) 382  ELRO1_8 A38 Garage Ashburton Cookery Cookery School - Training / B1 (D1) 382  ELRO1_8 A38 Garage Ashburton Cookery Cookery School - Training / B1 (D1) 382  ELRO1_9 A38 Garage Ashburton Tyres Tyre fitting depot Parish (D1) 400  ELRO1_1 A38 Garage Ashburton Tyres Tyre fitting depot B1 (D1) 382  ELRO1_1 A38 Garage Ashburton Tyres Tyre fitting depot B1 (D1) 400  ELRO1_2 A38 Garage Ashburton Tyres Tyre fitting depot B1 (D1) 400  ELRO1_3 A38 Garage Ashburton Tyres Tyre fitting depot B1 (D1) 400  ELRO1_3 A38 Garage Ashburton Tyres Tyre fitting depot B1 (D1) 400  ELRO1_4 A38 Garage Ashburton Tyres Tyre fitting depot B1 (D1) 400  ELRO1_5 A38 Garage Ashburton Tyres Tyre fitting depot B1 (D1) 400  ELRO1_5 A38 Garage Ashburton Tyres Tyre fitting depot B1 (D1) 400  Foot Tyre fitting depot B1 (D1) 400  Foot Training / B1 (D1) 382  Foot Tyre fitting depot B1 (D1) 400  Foot Training / B1 (D1) 382  Foot Tyre fitting depot B2 (D1) 400  Foot Training / B1 (D1) 400  Foot Tyre fitting depot B2 (D1) 400  Foot Training / B1 (D | Diam'r.                                                                | 11:-1 /0         |             | /ey in 2012.    |                          |                                     |                |              |
| ELRO1_1 A38 Garage Devon Motorhomes Vehicle MOT and Repairs B2 383  ELRO1_2 A38 Garage John Tremlet Motorcycles  ELRO1_3 A38 Garage Ashburton Tyres Tyre fitting depot B1 (c) 400  ELRO1_4 A38 Garage Ashburton Cookery Cookery School - Training / B1 (D1) 382  ELRO1_5 A38 Garage Ashburton Cookery Cookery School - Training / B1 (D1) 382  ELRO1_6 A38 Garage Ashburton Cookery School - Training / B1 (D1) 382  ELRO1_7 A38 Garage Ashburton Cookery School - Training / B1 (D1) 382  ELRO1_8 A38 Garage Ashburton Cookery School - Training / B1 (D1) 382  ELRO1_8 A38 Garage Ashburton Cookery School - Training / B1 (D1) 382  ELRO1_9 A38 Garage Ashburton Cookery School - Training / B1 (D1) 382  ELRO1_1 A38 Garage Ashburton Cookery School - Training / B1 (D1) 382  ELRO1_1 A38 Garage Ashburton Cookery School - Training / B1 (D1) 382  ELRO1_2 A38 Garage Ashburton Cookery School - Training / B1 (D1) 382  ELRO1_2 A38 Garage Ashburton Cookery School - Training / B1 (D1) 382  ELRO1_2 A38 Garage Ashburton Cookery School - Training / B1 (D1) 382  ELRO1_3 A38 Garage Ashburton Cookery School - Training / B1 (D1) 382  ELRO1_4 A38 Garage Ashburton Cookery School - Training / B1 (D1) 382  Feducational Page Ashburton Cookery School - Training / B1 (D1) 382  Feducational Page Ashburton Cookery School - Training / B1 (D1) 382  Feducational Page Ashburton Cookery School - Training / B1 (D1) 382  Feducational Page Ashburton Cookery School - Training / B1 (D1) 382  Feducational Page Ashburton Cookery School - Training / B1 (D1) 382  Feducational Page Ashburton Cookery School - Training / B1 (D1) 382  Feducational Page Ashburton Cookery School - Training / Page Ashburton Cookery School School Page Ashburton Cookery School Page |                                                                        |                  |             |                 |                          |                                     |                | I            |
| ELRO1_2 A38 Garage John Tremlet Motorcycles FELRO1_3 A38 Garage Ashburton Tyres Tyre fitting depot B1 (c) 400  ELRO1_4 A38 Garage Ashburton Cookery Cookery School - Training / B1 (D1) 382  ELRO1_5 A38 Garage Ashburton Cookery Cookery School - Training / B1 (D1) 382  Market Attractiveness Criteria  1.1: Has the site been formally identified for employment for at least 10 years?  1.2: Has there been any recent development activity, within the last 5 years? This could include works on site but also new or revised planning applications/building regulations applications.  1.3: Is the site being actively marketed as an employment site?  1.4: Is the site owned by a developer or another agency known to undertake employment development?  1.5: Is the site in multiple ownership/occupation, or owned by an organisation unlikely to bring it forward for development?  1.6: Is there a valid permission for employment development, likely to meet market requirements? Or for an alternative use?  1.7: Would employment development on this site be viable, without public funding to resolve infrastructure or other on-site constraints?  1.8: Is the site immediately available?  Market appraisal:  The site is well located with good access to the A38, the units are all occupied and appear in good condition. The market for employment accommodation across Dartmoor tends to be local in nature, meeting the needs of local businesses. This site is likely to continue to be attractive to the local market and businesses from the wider area in search of good access to the A38.  Sustainable Development Factors:  2.1: Would the site be allocated today for employment development, Yes                                                                                                                                                                                                                                                                                                                                                                                          |                                                                        |                  | •           |                 |                          |                                     |                | · ·          |
| ELR01_3 A38 Garage Ashburton Tyres Tyre fitting depot B1 (c) 400  ELR01_4 A38 Garage Ashburton Cookery School Educational Feducational Feducational School Educational Feducational School Educational Feducational F | ELR01_1                                                                | A38 Garage       | Devon N     | Motorhomes      | Vehicle MOT and Rep      | airs                                | B2             | 383          |
| ELRO1_3 A38 Garage Ashburton Tyres Tyre fitting depot B1 (c) 400  ELRO1_4 A38 Garage Ashburton Cookery Cookery School - Training / B1 (D1) 382  Market Attractiveness Criteria  1.1: Has the site been formally identified for employment for at least 10 years?  1.2: Has there been any recent development activity, within the last 5 years? This could include works on site but also new or revised planning applications in 2013/14 relating to applications/building regulations applications.  1.3: Is the site being actively marketed as an employment site?  1.4: Is the site owned by a developer or another agency known to undertake employment development?  1.5: Is the site in multiple ownership/occupation, or owned by an organisation unlikely to bring it forward for development?  1.6: Is there a valid permission for employment development, likely to mere market requirements? Or for an alternative use?  1.7: Would employment development on this site be viable, without public funding to resolve infrastructure or other on-site constraints?  1.8: Is the site immediately available?  Market appraisal:  The site is well located with good access to the A38, the units are all occupied and appear in good condition. The market for employment accommodation across Dartmoor tends to be local in nature, meeting the needs of local businesses from the wider area in search of good access to the A38.  Sustainable Development Factors:  2.1: Would the site be allocated today for employment development, leading public transport and freight access, environmental impacts and                                                                                                                                                                                                                                                                                                                                                                                                                                                                                                   | ELR01_2                                                                | A38 Garage       | John Tre    | emlet           | Motorcycle repairs ar    | nd MOT                              | B2             | 221          |
| ELR01_4 A38 Garage                                                                                                                                                                                                                                                                                                                                                                                                                                                                                                                                                                                                                                                                                                                                                                                                                                                                                                                                                                                                                                                                                                                                                                                                                                                                                                                                                                                                                                                                                                                                                                                                                                                                                                                                                                                                                                                                                                                                                                                                                                                                                                             |                                                                        |                  | Motorcy     | ycles           |                          |                                     |                |              |
| Market Attractiveness Criteria 1.1: Has the site been formally identified for employment for at least 10 years? 1.2: Has there been any recent development activity, within the last 5 years? This could include works on site but also new or revised planning applications/building regulations applications.  1.3: Is the site being actively marketed as an employment site? 1.4: Is the site owned by a developer or another agency known to undertake employment development? 1.5: Is the site in multiple ownership/occupation, or owned by an organisation unlikely to bring it forward for development? 1.6: Is there a valid permission for employment development, likely to meet market requirements? Or for an alternative use? 1.7: Would employment development on this site be viable, without public funding to resolve infrastructure or other on-site constraints? 1.8: Is the site immediately available?  Market appraisal:  The site is well located with good access to the A38, the units are all occupied and appear in good condition. The market for employment accommodation across Dartmoor tends to be local in nature, meeting the needs of local businesses. This site is likely to continue to be attractive to the local market and businesses from the wider area in search of good access to the A38.  Sustainable Development Factors: 2.1: Would the site be allocated today for employment development, measured against present sustainability criteria (including public transport and freight access, environmental impacts and                                                                                                                                                                                                                                                                                                                                                                                                                                                                                                                                                      | ELR01_3                                                                | A38 Garage       | Ashburt     | on Tyres        | Tyre fitting depot       |                                     | B1 (c)         | 400          |
| Market Attractiveness Criteria 1.1: Has the site been formally identified for employment for at least 10 years? 1.2: Has there been any recent development activity, within the last 5 years? This could include works on site but also new or revised planning applications/building regulations applications.  1.3: Is the site being actively marketed as an employment site? 1.4: Is the site owned by a developer or another agency known to undertake employment development? 1.5: Is the site in multiple ownership/occupation, or owned by an organisation unlikely to bring it forward for development? 1.6: Is there a valid permission for employment development, likely to meet market requirements? Or for an alternative use? 1.7: Would employment development on this site be viable, without public funding to resolve infrastructure or other on-site constraints? 1.8: Is the site immediately available?  Market appraisal:  The site is well located with good access to the A38, the units are all occupied and appear in good condition. The market for employment accommodation across Dartmoor tends to be local in nature, meeting the needs of local businesses. This site is likely to continue to be attractive to the local market and businesses from the wider area in search of good access to the A38.  Sustainable Development Factors: 2.1: Would the site be allocated today for employment development, measured against present sustainability criteria (including public transport and freight access, environmental impacts and                                                                                                                                                                                                                                                                                                                                                                                                                                                                                                                                                      | ELDO1 1                                                                | A29 Carago       | Achburt     | on Cookony      | Cookery School           | Training /                          | D1 (D1)        | 202          |
| Market Attractiveness Criteria  1.1: Has the site been formally identified for employment for at least 10 years?  1.2: Has there been any recent development activity, within the last 5 applications in 2013/14 relating to extensions and administration buildings.  1.3: Is the site being actively marketed as an employment site?  1.4: Is the site owned by a developer or another agency known to undertake employment development?  1.5: Is the site in multiple ownership/occupation, or owned by an organisation unlikely to bring it forward for development, likely to market requirements? Or for an alternative use?  1.7: Would employment development on this site be viable, without public funding to resolve infrastructure or other on-site constraints?  1.8: Is the site immediately available?  Market appraisal:  The site is well located with good access to the A38, the units are all occupied and appear in good condition. The market for employment accommodation across Dartmoor tends to be local in nature, meeting the needs of local businesses. This site is likely to continue to be attractive to the local market and businesses from the wider area in search of good access to the A38.  Sustainable Development Factors:  2.1: Would the site be allocated today for employment development, measured against present sustainability criteria (including public transport and freight access, environmental impacts and                                                                                                                                                                                                                                                                                                                                                                                                                                                                                                                                                                                                                                                             | ELNUI_4                                                                | A36 Galage       |             | on cookery      | ,                        | rranning /                          | BI (DI)        | 302          |
| 1.1: Has the site been formally identified for employment for at least 10 years?  1.2: Has there been any recent development activity, within the last 5 years? This could include works on site but also new or revised planning applications in 2013/14 relating to extensions and administration buildings.  1.3: Is the site being actively marketed as an employment site?  1.4: Is the site owned by a developer or another agency known to undertake employment development?  1.5: Is the site in multiple ownership/occupation, or owned by an organisation unlikely to bring it forward for development?  1.6: Is there a valid permission for employment development, likely to meet market requirements? Or for an alternative use?  1.7: Would employment development on this site be viable, without public funding to resolve infrastructure or other on-site constraints?  1.8: Is the site immediately available?  Market appraisal:  The site is well located with good access to the A38, the units are all occupied and appear in good condition. The market for employment accommodation across Dartmoor tends to be local in nature, meeting the needs of local businesses. This site is likely to continue to be attractive to the local market and businesses from the wider area in search of good access to the A38.  Sustainable Development Factors:  2.1: Would the site be allocated today for employment development, measured against present sustainability criteria (including public transport and freight access, environmental impacts and                                                                                                                                                                                                                                                                                                                                                                                                                                                                                                                                                 | Market A                                                               | ttractiveness Cr |             |                 | Luucationai              |                                     |                |              |
| years?  1.2: Has there been any recent development activity, within the last 5 years? This could include works on site but also new or revised planning applications in 2013/14 relating to extensions and administration buildings.  1.3: Is the site being actively marketed as an employment site?  1.4: Is the site owned by a developer or another agency known to undertake employment development?  1.5: Is the site in multiple ownership/occupation, or owned by an organisation unlikely to bring it forward for development?  1.6: Is there a valid permission for employment development, likely to meet market requirements? Or for an alternative use?  1.7: Would employment development on this site be viable, without public funding to resolve infrastructure or other on-site constraints?  1.8: Is the site immediately available?  Market appraisal:  The site is well located with good access to the A38, the units are all occupied and appear in good condition. The market for employment accommodation across Dartmoor tends to be local in nature, meeting the needs of local businesses. This site is likely to continue to be attractive to the local market and businesses from the wider area in search of good access to the A38.  Sustainable Development Factors:  2.1: Would the site be allocated today for employment development, measured against present sustainability criteria (including public transport and freight access, environmental impacts and                                                                                                                                                                                                                                                                                                                                                                                                                                                                                                                                                                                                                           |                                                                        |                  |             | tified for empl | ovment for at least 10   | Yes                                 |                |              |
| 1.2: Has there been any recent development activity, within the last 5 years? This could include works on site but also new or revised planning applications/building regulations applications.  1.3: Is the site being actively marketed as an employment site?  1.4: Is the site owned by a developer or another agency known to undertake employment development?  1.5: Is the site in multiple ownership/occupation, or owned by an organisation unlikely to bring it forward for development?  1.6: Is there a valid permission for employment development, likely to meet market requirements? Or for an alternative use?  1.7: Would employment development on this site be viable, without public funding to resolve infrastructure or other on-site constraints?  1.8: Is the site immediately available?  Market appraisal:  The site is well located with good access to the A38, the units are all occupied and appear in good condition. The market for employment accommodation across Dartmoor tends to be local in nature, meeting the needs of local businesses. This site is likely to continue to be attractive to the local market and businesses from the wider area in search of good access to the A38.  Sustainable Development Factors:  2.1: Would the site be allocated today for employment development, measured against present sustainability criteria (including public transport and freight access, environmental impacts and                                                                                                                                                                                                                                                                                                                                                                                                                                                                                                                                                                                                                                                                |                                                                        |                  | ,           |                 | ,                        |                                     |                |              |
| applications in 2013/14 relating to extensions and administration buildings.  1.3: Is the site being actively marketed as an employment site?  1.4: Is the site owned by a developer or another agency known to undertake employment development?  1.5: Is the site in multiple ownership/occupation, or owned by an organisation unlikely to bring it forward for development, likely to meet market requirements? Or for an alternative use?  1.7: Would employment development on this site be viable, without public funding to resolve infrastructure or other on-site constraints?  1.8: Is the site immediately available?  Market appraisal:  The site is well located with good access to the A38, the units are all occupied and appear in good condition. The market for employment accommodation across Dartmoor tends to be local in nature, meeting the needs of local businesses. This site is likely to continue to be attractive to the local market and businesses from the wider area in search of good access to the A38.  Sustainable Development Factors:  2.1: Would the site be allocated today for employment development, measured against present sustainability criteria (including public transport and freight access, environmental impacts and                                                                                                                                                                                                                                                                                                                                                                                                                                                                                                                                                                                                                                                                                                                                                                                                                                                 |                                                                        | here been anv i  | recent dev  | elopment act    | ivity, within the last 5 | Yes, the Cookery school submitted 2 |                |              |
| applications/building regulations applications.  1.3: Is the site being actively marketed as an employment site?  1.4: Is the site owned by a developer or another agency known to undertake employment development?  1.5: Is the site in multiple ownership/occupation, or owned by an organisation unlikely to bring it forward for development, likely to meet market requirements? Or for an alternative use?  1.7: Would employment development on this site be viable, without public funding to resolve infrastructure or other on-site constraints?  1.8: Is the site immediately available?  Market appraisal:  The site is well located with good access to the A38, the units are all occupied and appear in good condition. The market for employment accommodation across Dartmoor tends to be local in nature, meeting the needs of local businesses. This site is likely to continue to be attractive to the local market and businesses from the wider area in search of good access to the A38.  Sustainable Development Factors:  2.1: Would the site be allocated today for employment development, measured against present sustainability criteria (including public transport and freight access, environmental impacts and                                                                                                                                                                                                                                                                                                                                                                                                                                                                                                                                                                                                                                                                                                                                                                                                                                                                              |                                                                        | •                |             | •               | • •                      |                                     |                |              |
| 1.3: Is the site being actively marketed as an employment site?  1.4: Is the site owned by a developer or another agency known to undertake employment development?  1.5: Is the site in multiple ownership/occupation, or owned by an organisation unlikely to bring it forward for development?  1.6: Is there a valid permission for employment development, likely to meet market requirements? Or for an alternative use?  1.7: Would employment development on this site be viable, without public funding to resolve infrastructure or other on-site constraints?  1.8: Is the site immediately available?  Market appraisal:  The site is well located with good access to the A38, the units are all occupied and appear in good condition. The market for employment accommodation across Dartmoor tends to be local in nature, meeting the needs of local businesses. This site is likely to continue to be attractive to the local market and businesses from the wider area in search of good access to the A38.  Sustainable Development Factors:  2.1: Would the site be allocated today for employment development, measured against present sustainability criteria (including public transport and freight access, environmental impacts and                                                                                                                                                                                                                                                                                                                                                                                                                                                                                                                                                                                                                                                                                                                                                                                                                                                                 | •                                                                      |                  |             |                 | , ,                      |                                     |                | _            |
| 1.4: Is the site owned by a developer or another agency known to undertake employment development?  1.5: Is the site in multiple ownership/occupation, or owned by an organisation unlikely to bring it forward for development?  1.6: Is there a valid permission for employment development, likely to meet market requirements? Or for an alternative use?  1.7: Would employment development on this site be viable, without public funding to resolve infrastructure or other on-site constraints?  1.8: Is the site immediately available?  Market appraisal:  The site is well located with good access to the A38, the units are all occupied and appear in good condition. The market for employment accommodation across Dartmoor tends to be local in nature, meeting the needs of local businesses. This site is likely to continue to be attractive to the local market and businesses from the wider area in search of good access to the A38.  Sustainable Development Factors:  2.1: Would the site be allocated today for employment development, measured against present sustainability criteria (including public transport and freight access, environmental impacts and                                                                                                                                                                                                                                                                                                                                                                                                                                                                                                                                                                                                                                                                                                                                                                                                                                                                                                                                  |                                                                        |                  | •           |                 |                          | buildings.                          |                |              |
| undertake employment development?  1.5: Is the site in multiple ownership/occupation, or owned by an organisation unlikely to bring it forward for development?  1.6: Is there a valid permission for employment development, likely to meet market requirements? Or for an alternative use?  1.7: Would employment development on this site be viable, without public funding to resolve infrastructure or other on-site constraints?  1.8: Is the site immediately available?  Market appraisal:  The site is well located with good access to the A38, the units are all occupied and appear in good condition. The market for employment accommodation across Dartmoor tends to be local in nature, meeting the needs of local businesses. This site is likely to continue to be attractive to the local market and businesses from the wider area in search of good access to the A38.  Sustainable Development Factors:  2.1: Would the site be allocated today for employment development, measured against present sustainability criteria (including public transport and freight access, environmental impacts and                                                                                                                                                                                                                                                                                                                                                                                                                                                                                                                                                                                                                                                                                                                                                                                                                                                                                                                                                                                                   | 1.3: Is the                                                            | site being activ | ely marke   | ted as an emp   | loyment site?            | No                                  |                |              |
| 1.5: Is the site in multiple ownership/occupation, or owned by an organisation unlikely to bring it forward for development?  1.6: Is there a valid permission for employment development, likely to meet market requirements? Or for an alternative use?  1.7: Would employment development on this site be viable, without public funding to resolve infrastructure or other on-site constraints?  1.8: Is the site immediately available?  Market appraisal:  The site is well located with good access to the A38, the units are all occupied and appear in good condition. The market for employment accommodation across Dartmoor tends to be local in nature, meeting the needs of local businesses. This site is likely to continue to be attractive to the local market and businesses from the wider area in search of good access to the A38.  Sustainable Development Factors:  2.1: Would the site be allocated today for employment development, measured against present sustainability criteria (including public transport and freight access, environmental impacts and                                                                                                                                                                                                                                                                                                                                                                                                                                                                                                                                                                                                                                                                                                                                                                                                                                                                                                                                                                                                                                      | 1.4: Is the                                                            | e site owned b   | y a devel   | oper or anotl   | her agency known to      | Unknown                             |                |              |
| organisation unlikely to bring it forward for development?  1.6: Is there a valid permission for employment development, likely to meet market requirements? Or for an alternative use?  1.7: Would employment development on this site be viable, without public funding to resolve infrastructure or other on-site constraints?  1.8: Is the site immediately available?  Market appraisal:  The site is well located with good access to the A38, the units are all occupied and appear in good condition. The market for employment accommodation across Dartmoor tends to be local in nature, meeting the needs of local businesses. This site is likely to continue to be attractive to the local market and businesses from the wider area in search of good access to the A38.  Sustainable Development Factors:  2.1: Would the site be allocated today for employment development, measured against present sustainability criteria (including public transport and freight access, environmental impacts and                                                                                                                                                                                                                                                                                                                                                                                                                                                                                                                                                                                                                                                                                                                                                                                                                                                                                                                                                                                                                                                                                                        | undertake                                                              | e employment d   | evelopme    | nt?             |                          |                                     |                |              |
| 1.6: Is there a valid permission for employment development, likely to meet market requirements? Or for an alternative use?  1.7: Would employment development on this site be viable, without public funding to resolve infrastructure or other on-site constraints?  1.8: Is the site immediately available?  Market appraisal:  The site is well located with good access to the A38, the units are all occupied and appear in good condition. The market for employment accommodation across Dartmoor tends to be local in nature, meeting the needs of local businesses. This site is likely to continue to be attractive to the local market and businesses from the wider area in search of good access to the A38.  Sustainable Development Factors:  2.1: Would the site be allocated today for employment development, measured against present sustainability criteria (including public transport and freight access, environmental impacts and                                                                                                                                                                                                                                                                                                                                                                                                                                                                                                                                                                                                                                                                                                                                                                                                                                                                                                                                                                                                                                                                                                                                                                    | 1.5: Is th                                                             | e site in multi  | ple ownei   | rship/occupati  | ion, or owned by an      | Multiple Ownership                  |                |              |
| 1.7: Would employment development on this site be viable, without public funding to resolve infrastructure or other on-site constraints?  1.8: Is the site immediately available?  The site is well located with good access to the A38, the units are all occupied and appear in good condition. The market for employment accommodation across Dartmoor tends to be local in nature, meeting the needs of local businesses. This site is likely to continue to be attractive to the local market and businesses from the wider area in search of good access to the A38.  Sustainable Development Factors:  2.1: Would the site be allocated today for employment development, measured against present sustainability criteria (including public transport and freight access, environmental impacts and                                                                                                                                                                                                                                                                                                                                                                                                                                                                                                                                                                                                                                                                                                                                                                                                                                                                                                                                                                                                                                                                                                                                                                                                                                                                                                                    | organisati                                                             | on unlikely to b | ring it for | ward for devel  | opment?                  |                                     |                |              |
| 1.7: Would employment development on this site be viable, without public funding to resolve infrastructure or other on-site constraints?  1.8: Is the site immediately available?  Market appraisal:  The site is well located with good access to the A38, the units are all occupied and appear in good condition. The market for employment accommodation across Dartmoor tends to be local in nature, meeting the needs of local businesses. This site is likely to continue to be attractive to the local market and businesses from the wider area in search of good access to the A38.  Sustainable Development Factors:  2.1: Would the site be allocated today for employment development, measured against present sustainability criteria (including public transport and freight access, environmental impacts and                                                                                                                                                                                                                                                                                                                                                                                                                                                                                                                                                                                                                                                                                                                                                                                                                                                                                                                                                                                                                                                                                                                                                                                                                                                                                                 |                                                                        | •                |             |                 |                          | No                                  |                |              |
| public funding to resolve infrastructure or other on-site constraints?  1.8: Is the site immediately available?  Yes  Market appraisal:  The site is well located with good access to the A38, the units are all occupied and appear in good condition. The market for employment accommodation across Dartmoor tends to be local in nature, meeting the needs of local businesses. This site is likely to continue to be attractive to the local market and businesses from the wider area in search of good access to the A38.  Sustainable Development Factors:  2.1: Would the site be allocated today for employment development, measured against present sustainability criteria (including public transport and freight access, environmental impacts and                                                                                                                                                                                                                                                                                                                                                                                                                                                                                                                                                                                                                                                                                                                                                                                                                                                                                                                                                                                                                                                                                                                                                                                                                                                                                                                                                              |                                                                        |                  |             |                 |                          |                                     |                |              |
| 1.8: Is the site immediately available?  Market appraisal:  The site is well located with good access to the A38, the units are all occupied and appear in good condition. The market for employment accommodation across Dartmoor tends to be local in nature, meeting the needs of local businesses. This site is likely to continue to be attractive to the local market and businesses from the wider area in search of good access to the A38.  Sustainable Development Factors:  2.1: Would the site be allocated today for employment development, measured against present sustainability criteria (including public transport and freight access, environmental impacts and                                                                                                                                                                                                                                                                                                                                                                                                                                                                                                                                                                                                                                                                                                                                                                                                                                                                                                                                                                                                                                                                                                                                                                                                                                                                                                                                                                                                                                           |                                                                        |                  | •           |                 | •                        | Yes                                 |                |              |
| The site is well located with good access to the A38, the units are all occupied and appear in good condition. The market for employment accommodation across Dartmoor tends to be local in nature, meeting the needs of local businesses. This site is likely to continue to be attractive to the local market and businesses from the wider area in search of good access to the A38.  Sustainable Development Factors:  2.1: Would the site be allocated today for employment development, measured against present sustainability criteria (including public transport and freight access, environmental impacts and                                                                                                                                                                                                                                                                                                                                                                                                                                                                                                                                                                                                                                                                                                                                                                                                                                                                                                                                                                                                                                                                                                                                                                                                                                                                                                                                                                                                                                                                                                       | public funding to resolve infrastructure or other on-site constraints? |                  |             |                 |                          |                                     |                |              |
| appear in good condition. The market for employment accommodation across Dartmoor tends to be local in nature, meeting the needs of local businesses. This site is likely to continue to be attractive to the local market and businesses from the wider area in search of good access to the A38.  Sustainable Development Factors:  2.1: Would the site be allocated today for employment development, measured against present sustainability criteria (including public transport and freight access, environmental impacts and                                                                                                                                                                                                                                                                                                                                                                                                                                                                                                                                                                                                                                                                                                                                                                                                                                                                                                                                                                                                                                                                                                                                                                                                                                                                                                                                                                                                                                                                                                                                                                                            |                                                                        |                  | í           |                 |                          |                                     |                |              |
| Dartmoor tends to be local in nature, meeting the needs of local businesses. This site is likely to continue to be attractive to the local market and businesses from the wider area in search of good access to the A38.  Sustainable Development Factors:  2.1: Would the site be allocated today for employment development, measured against present sustainability criteria (including public transport and freight access, environmental impacts and                                                                                                                                                                                                                                                                                                                                                                                                                                                                                                                                                                                                                                                                                                                                                                                                                                                                                                                                                                                                                                                                                                                                                                                                                                                                                                                                                                                                                                                                                                                                                                                                                                                                     | • • • • • • • • • • • • • • • • • • • •                                |                  |             |                 |                          | -                                   |                |              |
| site is likely to continue to be attractive to the local market and businesses from the wider area in search of good access to the A38.  Sustainable Development Factors:  2.1: Would the site be allocated today for employment development, measured against present sustainability criteria (including public transport and freight access, environmental impacts and                                                                                                                                                                                                                                                                                                                                                                                                                                                                                                                                                                                                                                                                                                                                                                                                                                                                                                                                                                                                                                                                                                                                                                                                                                                                                                                                                                                                                                                                                                                                                                                                                                                                                                                                                       |                                                                        |                  | ,, ,        |                 |                          |                                     |                |              |
| wider area in search of good access to the A38.  Sustainable Development Factors:  2.1: Would the site be allocated today for employment development, measured against present sustainability criteria (including public transport and freight access, environmental impacts and                                                                                                                                                                                                                                                                                                                                                                                                                                                                                                                                                                                                                                                                                                                                                                                                                                                                                                                                                                                                                                                                                                                                                                                                                                                                                                                                                                                                                                                                                                                                                                                                                                                                                                                                                                                                                                               |                                                                        |                  |             |                 | -                        |                                     |                |              |
| Sustainable Development Factors:  2.1: Would the site be allocated today for employment development, Yes measured against present sustainability criteria (including public transport and freight access, environmental impacts and                                                                                                                                                                                                                                                                                                                                                                                                                                                                                                                                                                                                                                                                                                                                                                                                                                                                                                                                                                                                                                                                                                                                                                                                                                                                                                                                                                                                                                                                                                                                                                                                                                                                                                                                                                                                                                                                                            |                                                                        |                  |             | •               |                          |                                     | and business   | es from the  |
| 2.1: Would the site be allocated today for employment development, measured against present sustainability criteria (including public transport and freight access, environmental impacts and                                                                                                                                                                                                                                                                                                                                                                                                                                                                                                                                                                                                                                                                                                                                                                                                                                                                                                                                                                                                                                                                                                                                                                                                                                                                                                                                                                                                                                                                                                                                                                                                                                                                                                                                                                                                                                                                                                                                  |                                                                        |                  |             |                 |                          |                                     |                |              |
| measured against present sustainability criteria (including public transport and freight access, environmental impacts and                                                                                                                                                                                                                                                                                                                                                                                                                                                                                                                                                                                                                                                                                                                                                                                                                                                                                                                                                                                                                                                                                                                                                                                                                                                                                                                                                                                                                                                                                                                                                                                                                                                                                                                                                                                                                                                                                                                                                                                                     |                                                                        |                  |             |                 |                          |                                     |                |              |
| transport and freight access, environmental impacts and                                                                                                                                                                                                                                                                                                                                                                                                                                                                                                                                                                                                                                                                                                                                                                                                                                                                                                                                                                                                                                                                                                                                                                                                                                                                                                                                                                                                                                                                                                                                                                                                                                                                                                                                                                                                                                                                                                                                                                                                                                                                        |                                                                        |                  |             |                 |                          |                                     |                |              |
|                                                                                                                                                                                                                                                                                                                                                                                                                                                                                                                                                                                                                                                                                                                                                                                                                                                                                                                                                                                                                                                                                                                                                                                                                                                                                                                                                                                                                                                                                                                                                                                                                                                                                                                                                                                                                                                                                                                                                                                                                                                                                                                                |                                                                        |                  |             |                 |                          |                                     |                |              |
|                                                                                                                                                                                                                                                                                                                                                                                                                                                                                                                                                                                                                                                                                                                                                                                                                                                                                                                                                                                                                                                                                                                                                                                                                                                                                                                                                                                                                                                                                                                                                                                                                                                                                                                                                                                                                                                                                                                                                                                                                                                                                                                                | -                                                                      | _                |             |                 | paoto ana                |                                     |                |              |