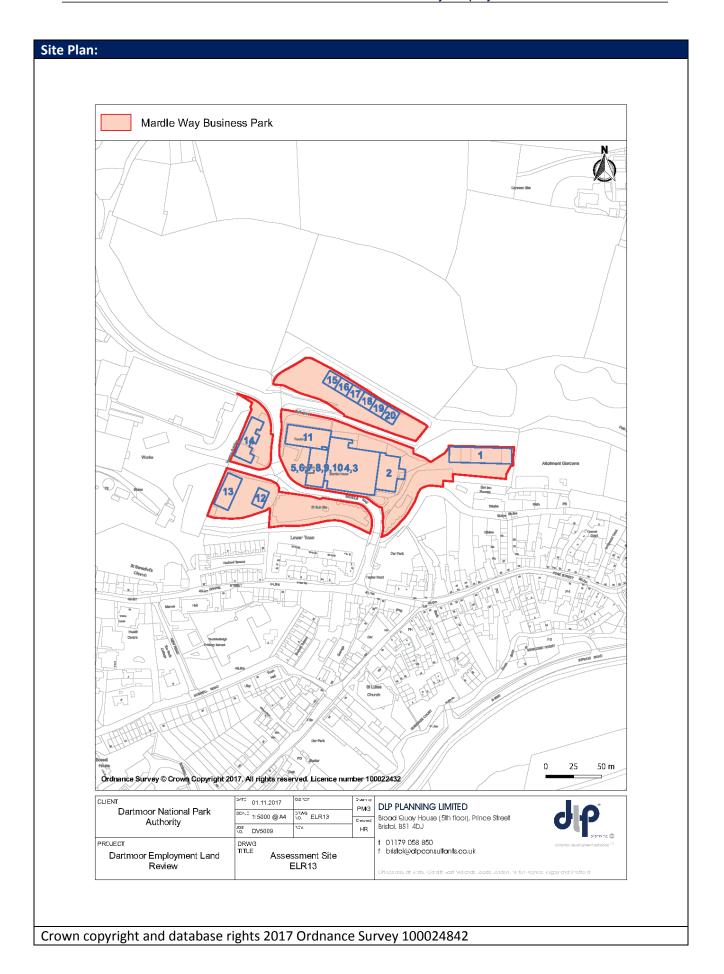

## 13.0 APPENDIX C - EMPLOYMENT SITE ASSESSMENT PROFORMAS

| Motorcycles                                                                                                                                                                                                                                                                                                                                                                                                                                                                                                                                                                                                                                                                                                                                                                                                                                                                                                                                                                                                                                                                                                                                                                                                                                                                                                                                                                                                                                                                                                                                                                                                                                                                                                                                                                                                                                                                                                                                                                                                                                                                                                                    | Site Infor                                                             | mation           |             |                 |                          |                                     |                |              |
|--------------------------------------------------------------------------------------------------------------------------------------------------------------------------------------------------------------------------------------------------------------------------------------------------------------------------------------------------------------------------------------------------------------------------------------------------------------------------------------------------------------------------------------------------------------------------------------------------------------------------------------------------------------------------------------------------------------------------------------------------------------------------------------------------------------------------------------------------------------------------------------------------------------------------------------------------------------------------------------------------------------------------------------------------------------------------------------------------------------------------------------------------------------------------------------------------------------------------------------------------------------------------------------------------------------------------------------------------------------------------------------------------------------------------------------------------------------------------------------------------------------------------------------------------------------------------------------------------------------------------------------------------------------------------------------------------------------------------------------------------------------------------------------------------------------------------------------------------------------------------------------------------------------------------------------------------------------------------------------------------------------------------------------------------------------------------------------------------------------------------------|------------------------------------------------------------------------|------------------|-------------|-----------------|--------------------------|-------------------------------------|----------------|--------------|
| Site Area (hectares)  0.67 ha  The estate includes a mixture of B1/B2 units. The building fronting the B3352 is of newer construction having been completed in 2010. This building is in use by Ashburton Cookery School. The other 3 units are purpose built garage buildings and look to have been built in the 1970's with reasonably tidy exteriors. Adjacent land uses include both residential and employment. No change in occupants since the last survey in 2012.  Planning History/Ownership  Ref Address Occupier Business Use class Footprint ELR01_1 A38 Garage Devon Motorhomes Vehicle MOT and Repairs B2 383  ELR01_2 A38 Garage John Tremlet Motorcycle repairs and MOT B2 221  Motorcycles Tyre fitting depot B1 (c) 400  ELR01_3 A38 Garage Ashburton Tyres Tyre fitting depot B1 (c) 400  ELR01_4 A38 Garage Ashburton Cookery School Training / B1 (D) 382  ELR01_5 A38 Garage Ashburton Cookery School Training / B1 (D) 382  ELR01_6 A38 Garage Ashburton Educational Ashburton School Educational Ashburton Educational Ashburton School Educational Ashburton Educational Ashburton School Educational Ashburton Education Education Education Educational Education Education Education Education Education Educati |                                                                        | nation           | EL DO1      | Address         |                          | A 2 0 Covers of                     | Dunimana David |              |
| Site Area (hectares)    0.67   Market Segment   General industrial and business                                                                                                                                                                                                                                                                                                                                                                                                                                                                                                                                                                                                                                                                                                                                                                                                                                                                                                                                                                                                                                                                                                                                                                                                                                                                                                                                                                                                                                                                                                                                                                                                                                                                                                                                                                                                                                                                                                                                                                                                                                                | SITE KET                                                               |                  | ELKUT       | Address         |                          | l -                                 |                |              |
| The estate includes a mixture of B1/ B2 units. The building fronting the B3352 is of newer construction having been completed in 2010. This building is in use by Ashburton Cookery School. The other 3 units are purpose built garage buildings and look to have been built in the 1970's with reasonably tidy exteriors. Adjacent land uses include both residential and employment. No change in occupants since the last survey in 2012.  Planning History/Ownership  Ref Address Occupier Business Use class Footprint  ELRO1_1 A38 Garage Devon Motorhomes Vehicle MOT and Repairs B2 383  ELRO1_2 A38 Garage John Tremlet Motorcycle repairs and MOT B2 221  Motorcycles Motorcycles Further Motorcycles and Motorcycles ELRO1_3 A38 Garage Ashburton Tyres Tyre fitting depot B1 (c) 400  ELRO1_4 A38 Garage Ashburton Cookery School Training B1 (D1) 382  ELRO1_4 A38 Garage Ashburton Further Motorcycles Further Motorcycles Educational  Market Attractiveness Criteria  1.1: Has the site been formally identified for employment for at least 10 yes years? This could include works on site but also new or revised planning applications for buildings regulations applications.  1.3: Is the site being actively marketed as an employment site?  1.4: Is the site being actively marketed as an employment site?  1.5: Is the site in multiple ownership/occupation, or owned by an organisation unlikely to bring it forward for development?  1.6: Is there a valid permission for employment development?  1.7: Would employment development on this site be viable, without public funding to resolve infrastructure or other on-site constraints?  1.8: Is the site immediately available?  The site is well located with good access to the A38, the units are all occupied and appear in good condition. The market for employment accommodation across Dartmoor tends to be local in nature, meeting the needs of local businesses. This site is likely to continue to be attractive to the local market and businesses from the wider area in search of good access to the A38.  Sustainable Devel | 611 . 1                                                                | //               | 0.67        | 20.1.2          | •                        |                                     |                |              |
| newer construction having been completed in 2010. This building is in use by Ashburton Cookery School. The other 3 units are purpose built garage buildings and look to have been built in the 1970's with reasonably tidy exteriors. Adjacent land uses include both residential and employment. No change in occupants since the last survey in 2012.  Planning History/Ownership  Ref Address Occupier Business Use Class Footprint  ELR01_1 A38 Garage Devon Motorhomes Vehicle MOT and Repairs B2 383  ELR01_2 A38 Garage John Tremlet Motorcycles Pairs and MOT B2 221  Motorcycles Tyre fitting depot B1 (c) 400  ELR01_3 A38 Garage Ashburton Cookery School Training / B1 (D1) 382  ELR01_4 A38 Garage Ashburton Cookery School Training / B1 (D1) 382  ELR01_4 A38 Garage Ashburton Cookery School Training / B1 (D1) 382  ELR01_5 A38 Garage Ashburton Cookery School Training / B1 (D1) 382  ELR01_6 A38 Garage Ashburton Cookery School Training / B1 (D1) 382  ELR01_7 A38 Garage Ashburton Cookery School Training / B1 (D1) 382  ELR01_8 Sthe site been formally identified for employment for at least 10 years?  1.2: Has the site been any recent development activity, within the last 5 years? This could include works on site but also new or revised planning applications/building regulations applications.  1.3: Is the site being actively marketed as an employment site?  1.4: Is the site being actively marketed as an employment site?  1.5: Is the site in multiple ownership/occupation, or owned by an organisation unlikely to bring it forward for development?  1.5: Is the site in multiple ownership/occupation, or owned by an organisation unlikely to bring it forward for development?  1.6: Is there a valid permission for employment development, likely to meet market requirements? Or for an alternative use?  1.7: Would employment development or other on-site constraints?  1.8: Is the site immediately available?  The site is well located with good access to the A38, the units are all occupied and appear in good condition. The market for employment accommoda | Site Area                                                              | (nectares)       |             | Market Segi     | ment                     | General indu                        | strial and bus | siness       |
| Ashburton Cookery School. The other 3 units are purpose built garage buildings and look to have been built in the 1970's with reasonably tidy exteriors. Adjacent land uses include both residential and employment. No change in occupants since the last survey in 2012.    Planning History/Ownership   Ref                                                                                                                                                                                                                                                                                                                                                                                                                                                                                                                                                                                                                                                                                                                                                                                                                                                                                                                                                                                                                                                                                                                                                                                                                                                                                                                                                                                                                                                                                                                                                                                                                                                                                                                                                                                                                 |                                                                        |                  |             |                 |                          |                                     |                |              |
| look to have been built in the 1970's with reasonably tidy exteriors. Adjacent land uses include both residential and employment. No change in occupants since the last survey in 2012.   Planning History/Ownership   Ref                                                                                                                                                                                                                                                                                                                                                                                                                                                                                                                                                                                                                                                                                                                                                                                                                                                                                                                                                                                                                                                                                                                                                                                                                                                                                                                                                                                                                                                                                                                                                                                                                                                                                                                                                                                                                                                                                                     |                                                                        |                  |             |                 | •                        |                                     | •              | •            |
| uses include both residential and employment. No change in occupants since the last survey in 2012.  Planning History/Ownership Ref Address Occupier Business Use Class Footprint ELR01_1 A38 Garage Devon Motorhomes Vehicle MOT and Repairs B2 383  ELR01_2 A38 Garage John Tremlet Motorcycle repairs and MOT B2 221  Motorcycles ELR01_3 A38 Garage Ashburton Tyres Tyre fitting depot B1 (c) 400  ELR01_4 A38 Garage Ashburton Cookery Cookery School - Training / B1 (D1) 382  ELR01_4 A38 Garage Ashburton Cookery Educational  Market Attractiveness Criteria 1.1: Has the site been formally identified for employment for at least 10 years? 1.2: Has there been any recent development activity, within the last 5 years? This could include works on site but also new or revised planning applications in 2013/14 relating to applications/building regulations applications.  1.3: Is the site being actively marketed as an employment site? 1.4: Is the site owned by a developer or another agency known to undertake employment development? 1.5: Is the site in multiple ownership/occupation, or owned by an organisation unlikely to bring it forward for development? 1.6: Is there a valid permission for employment development? 1.7: Would employment development on this site be viable, without public funding to resolve infrastructure or other on-site constraints? 1.8: Is the site immediately available?  Market appraisal:  The site is well located with good access to the A38, the units are all occupied and appear in good condition. The market for employment accommodation across Dartmoor tends to be local in nature, meeting the needs of local businesses. This site is likely to continue to be attractive to the local market and businesses from the wider area in search of good access to the A38.  Sustainable Development Factors: 2.1: Would the site be allocated today for employment development, Pass and P | -                                                                      |                  |             | •               |                          |                                     |                | -            |
| last survey in 2012.   Planning History/Ownership   Ref                                                                                                                                                                                                                                                                                                                                                                                                                                                                                                                                                                                                                                                                                                                                                                                                                                                                                                                                                                                                                                                                                                                                                                                                                                                                                                                                                                                                                                                                                                                                                                                                                                                                                                                                                                                                                                                                                                                                                                                                                                                                        | Surroundi                                                              | ing Uses         |             |                 |                          |                                     |                | •            |
| Planning History/Ownership Ref Address Occupier Business Vehicle MOT and Repairs B2 383  ELR01_2 A38 Garage Devon Motorhomes Vehicle MOT and Repairs B2 383  ELR01_2 A38 Garage John Tremlet Motorcycle repairs and MOT B2 221  ELR01_3 A38 Garage Ashburton Tyres Tyre fitting depot B1 (c) 400  ELR01_4 A38 Garage Ashburton Cookery Cookery School - Training / B1 (D1) 382  ELR01_4 A38 Garage Ashburton Cookery Cookery School - Training / B1 (D1) 382  Market Attractiveness Criteria  1.1: Has the site been formally identified for employment for at least 10 years?  1.2: Has there been any recent development activity, within the last 5 years? This could include works on site but also new or revised planning applications/building regulations applications.  1.3: Is the site being actively marketed as an employment site?  1.4: Is the site owned by a developer or another agency known to undertake employment development?  1.5: Is the site in multiple ownership/occupation, or owned by an organisation unlikely to bring it forward for development?  1.6: Is there a valid permission for employment development, likely to meet market requirements? Or for an alternative use?  1.7: Would employment development on this site be viable, without public funding to resolve infrastructure or other on-site constraints?  1.8: Is the site immediately available?  Market appraisal:  The site is well located with good access to the A38, the units are all occupied and appear in good condition. The market for employment accommodation across Dartmoor tends to be local in nature, meeting the needs of local businesses. This site is likely to continue to be attractive to the local market and businesses from the wider area in search of good access to the A38.  Sustainable Development Factors:  2.1: Would the site be allocated today for employment development, Yes                                                                                                                                                                                                       |                                                                        |                  |             |                 | idential and employme    | ent. No change                      | e in occupan   | ts since the |
| Ref Address Occupier Business Use Class Footprint ELRO1_1 A38 Garage Devon Motorhomes Vehicle MOT and Repairs B2 383  ELRO1_2 A38 Garage John Tremlet Motorcycles Parish and MOT B2 221  ELRO1_3 A38 Garage Ashburton Tyres Tyre fitting depot B1 (c) 400  ELRO1_4 A38 Garage Ashburton Cookery Cookery School - Training / B1 (D1) 382  ELRO1_5 A38 Garage Ashburton Cookery Cookery School - Training / B1 (D1) 382  ELRO1_6 A38 Garage Ashburton Cookery Cookery School - Training / B1 (D1) 382  ELRO1_7 A38 Garage Ashburton Cookery Cookery School - Training / B1 (D1) 382  ELRO1_8 A38 Garage Ashburton Cookery Cookery School - Training / B1 (D1) 382  ELRO1_8 A38 Garage Ashburton Cookery Cookery School - Training / B1 (D1) 382  ELRO1_9 A38 Garage Ashburton Tyres Tyre fitting depot Parish (D1) 400  ELRO1_1 A38 Garage Ashburton Tyres Tyre fitting depot B1 (D1) 382  ELRO1_1 A38 Garage Ashburton Tyres Tyre fitting depot B1 (D1) 400  ELRO1_2 A38 Garage Ashburton Tyres Tyre fitting depot B1 (D1) 400  ELRO1_3 A38 Garage Ashburton Tyres Tyre fitting depot B1 (D1) 400  ELRO1_3 A38 Garage Ashburton Tyres Tyre fitting depot B1 (D1) 400  ELRO1_4 A38 Garage Ashburton Tyres Tyre fitting depot B1 (D1) 400  ELRO1_5 A38 Garage Ashburton Tyres Tyre fitting depot B1 (D1) 400  ELRO1_5 A38 Garage Ashburton Tyres Tyre fitting depot B1 (D1) 400  Foot Tyre fitting depot B1 (D1) 400  Foot Training / B1 (D1) 382  Foot Tyre fitting depot B1 (D1) 400  Foot Training / B1 (D1) 382  Foot Tyre fitting depot B2 (D1) 400  Foot Training / B1 (D1) 400  Foot Tyre fitting depot B2 (D1) 400  Foot Training / B1 (D | Diam'r.                                                                | 11:-1 /0         |             | /ey in 2012.    |                          |                                     |                |              |
| ELRO1_1 A38 Garage Devon Motorhomes Vehicle MOT and Repairs B2 383  ELRO1_2 A38 Garage John Tremlet Motorcycles  ELRO1_3 A38 Garage Ashburton Tyres Tyre fitting depot B1 (c) 400  ELRO1_4 A38 Garage Ashburton Cookery Cookery School - Training / B1 (D1) 382  ELRO1_5 A38 Garage Ashburton Cookery Cookery School - Training / B1 (D1) 382  ELRO1_6 A38 Garage Ashburton Cookery School - Training / B1 (D1) 382  ELRO1_7 A38 Garage Ashburton Cookery School - Training / B1 (D1) 382  ELRO1_8 A38 Garage Ashburton Cookery School - Training / B1 (D1) 382  ELRO1_8 A38 Garage Ashburton Cookery School - Training / B1 (D1) 382  ELRO1_9 A38 Garage Ashburton Cookery School - Training / B1 (D1) 382  ELRO1_1 A38 Garage Ashburton Cookery School - Training / B1 (D1) 382  ELRO1_1 A38 Garage Ashburton Cookery School - Training / B1 (D1) 382  ELRO1_2 A38 Garage Ashburton Cookery School - Training / B1 (D1) 382  ELRO1_2 A38 Garage Ashburton Cookery School - Training / B1 (D1) 382  ELRO1_2 A38 Garage Ashburton Cookery School - Training / B1 (D1) 382  ELRO1_3 A38 Garage Ashburton Cookery School - Training / B1 (D1) 382  ELRO1_4 A38 Garage Ashburton Cookery School - Training / B1 (D1) 382  Feducational Page Ashburton Cookery School - Training / B1 (D1) 382  Feducational Page Ashburton Cookery School - Training / B1 (D1) 382  Feducational Page Ashburton Cookery School - Training / B1 (D1) 382  Feducational Page Ashburton Cookery School - Training / B1 (D1) 382  Feducational Page Ashburton Cookery School - Training / B1 (D1) 382  Feducational Page Ashburton Cookery School - Training / B1 (D1) 382  Feducational Page Ashburton Cookery School - Training / Page Ashburton Cookery School School Page Ashburton Cookery School Page |                                                                        |                  |             |                 |                          |                                     |                | I            |
| ELRO1_2 A38 Garage John Tremlet Motorcycles FELRO1_3 A38 Garage Ashburton Tyres Tyre fitting depot B1 (c) 400  ELRO1_4 A38 Garage Ashburton Cookery Cookery School - Training / B1 (D1) 382  ELRO1_5 A38 Garage Ashburton Cookery Cookery School - Training / B1 (D1) 382  Market Attractiveness Criteria  1.1: Has the site been formally identified for employment for at least 10 years?  1.2: Has there been any recent development activity, within the last 5 years? This could include works on site but also new or revised planning applications/building regulations applications.  1.3: Is the site being actively marketed as an employment site?  1.4: Is the site owned by a developer or another agency known to undertake employment development?  1.5: Is the site in multiple ownership/occupation, or owned by an organisation unlikely to bring it forward for development?  1.6: Is there a valid permission for employment development, likely to meet market requirements? Or for an alternative use?  1.7: Would employment development on this site be viable, without public funding to resolve infrastructure or other on-site constraints?  1.8: Is the site immediately available?  Market appraisal:  The site is well located with good access to the A38, the units are all occupied and appear in good condition. The market for employment accommodation across Dartmoor tends to be local in nature, meeting the needs of local businesses. This site is likely to continue to be attractive to the local market and businesses from the wider area in search of good access to the A38.  Sustainable Development Factors:  2.1: Would the site be allocated today for employment development, Yes                                                                                                                                                                                                                                                                                                                                                                                          |                                                                        |                  | •           |                 |                          |                                     |                | · ·          |
| ELR01_3 A38 Garage Ashburton Tyres Tyre fitting depot B1 (c) 400  ELR01_4 A38 Garage Ashburton Cookery School Educational Feducational Feducational School Educational Feducational School Educational Feducational F | ELR01_1                                                                | A38 Garage       | Devon N     | Motorhomes      | Vehicle MOT and Rep      | airs                                | B2             | 383          |
| ELRO1_3 A38 Garage Ashburton Tyres Tyre fitting depot B1 (c) 400  ELRO1_4 A38 Garage Ashburton Cookery Cookery School - Training / B1 (D1) 382  Market Attractiveness Criteria  1.1: Has the site been formally identified for employment for at least 10 years?  1.2: Has there been any recent development activity, within the last 5 years? This could include works on site but also new or revised planning applications in 2013/14 relating to applications/building regulations applications.  1.3: Is the site being actively marketed as an employment site?  1.4: Is the site owned by a developer or another agency known to undertake employment development?  1.5: Is the site in multiple ownership/occupation, or owned by an organisation unlikely to bring it forward for development?  1.6: Is there a valid permission for employment development, likely to mere market requirements? Or for an alternative use?  1.7: Would employment development on this site be viable, without public funding to resolve infrastructure or other on-site constraints?  1.8: Is the site immediately available?  Market appraisal:  The site is well located with good access to the A38, the units are all occupied and appear in good condition. The market for employment accommodation across Dartmoor tends to be local in nature, meeting the needs of local businesses from the wider area in search of good access to the A38.  Sustainable Development Factors:  2.1: Would the site be allocated today for employment development, leading public transport and freight access, environmental impacts and                                                                                                                                                                                                                                                                                                                                                                                                                                                                                                   | ELR01_2                                                                | A38 Garage       | John Tre    | emlet           | Motorcycle repairs ar    | nd MOT                              | B2             | 221          |
| ELR01_4 A38 Garage                                                                                                                                                                                                                                                                                                                                                                                                                                                                                                                                                                                                                                                                                                                                                                                                                                                                                                                                                                                                                                                                                                                                                                                                                                                                                                                                                                                                                                                                                                                                                                                                                                                                                                                                                                                                                                                                                                                                                                                                                                                                                                             |                                                                        |                  | Motorcy     | ycles           |                          |                                     |                |              |
| Market Attractiveness Criteria 1.1: Has the site been formally identified for employment for at least 10 years? 1.2: Has there been any recent development activity, within the last 5 years? This could include works on site but also new or revised planning applications/building regulations applications.  1.3: Is the site being actively marketed as an employment site? 1.4: Is the site owned by a developer or another agency known to undertake employment development? 1.5: Is the site in multiple ownership/occupation, or owned by an organisation unlikely to bring it forward for development? 1.6: Is there a valid permission for employment development, likely to meet market requirements? Or for an alternative use? 1.7: Would employment development on this site be viable, without public funding to resolve infrastructure or other on-site constraints? 1.8: Is the site immediately available?  Market appraisal:  The site is well located with good access to the A38, the units are all occupied and appear in good condition. The market for employment accommodation across Dartmoor tends to be local in nature, meeting the needs of local businesses. This site is likely to continue to be attractive to the local market and businesses from the wider area in search of good access to the A38.  Sustainable Development Factors: 2.1: Would the site be allocated today for employment development, measured against present sustainability criteria (including public transport and freight access, environmental impacts and                                                                                                                                                                                                                                                                                                                                                                                                                                                                                                                                                      | ELR01_3                                                                | A38 Garage       | Ashburt     | on Tyres        | Tyre fitting depot       |                                     | B1 (c)         | 400          |
| Market Attractiveness Criteria 1.1: Has the site been formally identified for employment for at least 10 years? 1.2: Has there been any recent development activity, within the last 5 years? This could include works on site but also new or revised planning applications/building regulations applications.  1.3: Is the site being actively marketed as an employment site? 1.4: Is the site owned by a developer or another agency known to undertake employment development? 1.5: Is the site in multiple ownership/occupation, or owned by an organisation unlikely to bring it forward for development? 1.6: Is there a valid permission for employment development, likely to meet market requirements? Or for an alternative use? 1.7: Would employment development on this site be viable, without public funding to resolve infrastructure or other on-site constraints? 1.8: Is the site immediately available?  Market appraisal:  The site is well located with good access to the A38, the units are all occupied and appear in good condition. The market for employment accommodation across Dartmoor tends to be local in nature, meeting the needs of local businesses. This site is likely to continue to be attractive to the local market and businesses from the wider area in search of good access to the A38.  Sustainable Development Factors: 2.1: Would the site be allocated today for employment development, measured against present sustainability criteria (including public transport and freight access, environmental impacts and                                                                                                                                                                                                                                                                                                                                                                                                                                                                                                                                                      | ELDO1 1                                                                | A29 Carago       | Achburt     | on Cookony      | Cookery School           | Training /                          | D1 (D1)        | 202          |
| Market Attractiveness Criteria  1.1: Has the site been formally identified for employment for at least 10 years?  1.2: Has there been any recent development activity, within the last 5 applications in 2013/14 relating to extensions and administration buildings.  1.3: Is the site being actively marketed as an employment site?  1.4: Is the site owned by a developer or another agency known to undertake employment development?  1.5: Is the site in multiple ownership/occupation, or owned by an organisation unlikely to bring it forward for development, likely to market requirements? Or for an alternative use?  1.7: Would employment development on this site be viable, without public funding to resolve infrastructure or other on-site constraints?  1.8: Is the site immediately available?  Market appraisal:  The site is well located with good access to the A38, the units are all occupied and appear in good condition. The market for employment accommodation across Dartmoor tends to be local in nature, meeting the needs of local businesses. This site is likely to continue to be attractive to the local market and businesses from the wider area in search of good access to the A38.  Sustainable Development Factors:  2.1: Would the site be allocated today for employment development, measured against present sustainability criteria (including public transport and freight access, environmental impacts and                                                                                                                                                                                                                                                                                                                                                                                                                                                                                                                                                                                                                                                             | ELNUI_4                                                                | A36 Galage       |             | on cookery      | ,                        | rranning /                          | BI (DI)        | 302          |
| 1.1: Has the site been formally identified for employment for at least 10 years?  1.2: Has there been any recent development activity, within the last 5 years? This could include works on site but also new or revised planning applications in 2013/14 relating to extensions and administration buildings.  1.3: Is the site being actively marketed as an employment site?  1.4: Is the site owned by a developer or another agency known to undertake employment development?  1.5: Is the site in multiple ownership/occupation, or owned by an organisation unlikely to bring it forward for development?  1.6: Is there a valid permission for employment development, likely to meet market requirements? Or for an alternative use?  1.7: Would employment development on this site be viable, without public funding to resolve infrastructure or other on-site constraints?  1.8: Is the site immediately available?  Market appraisal:  The site is well located with good access to the A38, the units are all occupied and appear in good condition. The market for employment accommodation across Dartmoor tends to be local in nature, meeting the needs of local businesses. This site is likely to continue to be attractive to the local market and businesses from the wider area in search of good access to the A38.  Sustainable Development Factors:  2.1: Would the site be allocated today for employment development, measured against present sustainability criteria (including public transport and freight access, environmental impacts and                                                                                                                                                                                                                                                                                                                                                                                                                                                                                                                                                 | Market A                                                               | ttractiveness Cr |             |                 | Luucationai              |                                     |                |              |
| years?  1.2: Has there been any recent development activity, within the last 5 years? This could include works on site but also new or revised planning applications in 2013/14 relating to extensions and administration buildings.  1.3: Is the site being actively marketed as an employment site?  1.4: Is the site owned by a developer or another agency known to undertake employment development?  1.5: Is the site in multiple ownership/occupation, or owned by an organisation unlikely to bring it forward for development?  1.6: Is there a valid permission for employment development, likely to meet market requirements? Or for an alternative use?  1.7: Would employment development on this site be viable, without public funding to resolve infrastructure or other on-site constraints?  1.8: Is the site immediately available?  Market appraisal:  The site is well located with good access to the A38, the units are all occupied and appear in good condition. The market for employment accommodation across Dartmoor tends to be local in nature, meeting the needs of local businesses. This site is likely to continue to be attractive to the local market and businesses from the wider area in search of good access to the A38.  Sustainable Development Factors:  2.1: Would the site be allocated today for employment development, measured against present sustainability criteria (including public transport and freight access, environmental impacts and                                                                                                                                                                                                                                                                                                                                                                                                                                                                                                                                                                                                                           |                                                                        |                  |             | tified for empl | ovment for at least 10   | Yes                                 |                |              |
| 1.2: Has there been any recent development activity, within the last 5 years? This could include works on site but also new or revised planning applications/building regulations applications.  1.3: Is the site being actively marketed as an employment site?  1.4: Is the site owned by a developer or another agency known to undertake employment development?  1.5: Is the site in multiple ownership/occupation, or owned by an organisation unlikely to bring it forward for development?  1.6: Is there a valid permission for employment development, likely to meet market requirements? Or for an alternative use?  1.7: Would employment development on this site be viable, without public funding to resolve infrastructure or other on-site constraints?  1.8: Is the site immediately available?  Market appraisal:  The site is well located with good access to the A38, the units are all occupied and appear in good condition. The market for employment accommodation across Dartmoor tends to be local in nature, meeting the needs of local businesses. This site is likely to continue to be attractive to the local market and businesses from the wider area in search of good access to the A38.  Sustainable Development Factors:  2.1: Would the site be allocated today for employment development, measured against present sustainability criteria (including public transport and freight access, environmental impacts and                                                                                                                                                                                                                                                                                                                                                                                                                                                                                                                                                                                                                                                                |                                                                        |                  | ,           |                 | ,                        |                                     |                |              |
| applications in 2013/14 relating to extensions and administration buildings.  1.3: Is the site being actively marketed as an employment site?  1.4: Is the site owned by a developer or another agency known to undertake employment development?  1.5: Is the site in multiple ownership/occupation, or owned by an organisation unlikely to bring it forward for development, likely to meet market requirements? Or for an alternative use?  1.7: Would employment development on this site be viable, without public funding to resolve infrastructure or other on-site constraints?  1.8: Is the site immediately available?  Market appraisal:  The site is well located with good access to the A38, the units are all occupied and appear in good condition. The market for employment accommodation across Dartmoor tends to be local in nature, meeting the needs of local businesses. This site is likely to continue to be attractive to the local market and businesses from the wider area in search of good access to the A38.  Sustainable Development Factors:  2.1: Would the site be allocated today for employment development, measured against present sustainability criteria (including public transport and freight access, environmental impacts and                                                                                                                                                                                                                                                                                                                                                                                                                                                                                                                                                                                                                                                                                                                                                                                                                                                 |                                                                        | here been anv i  | recent dev  | elopment act    | ivity, within the last 5 | Yes, the Cookery school submitted 2 |                |              |
| applications/building regulations applications.  1.3: Is the site being actively marketed as an employment site?  1.4: Is the site owned by a developer or another agency known to undertake employment development?  1.5: Is the site in multiple ownership/occupation, or owned by an organisation unlikely to bring it forward for development, likely to meet market requirements? Or for an alternative use?  1.7: Would employment development on this site be viable, without public funding to resolve infrastructure or other on-site constraints?  1.8: Is the site immediately available?  Market appraisal:  The site is well located with good access to the A38, the units are all occupied and appear in good condition. The market for employment accommodation across Dartmoor tends to be local in nature, meeting the needs of local businesses. This site is likely to continue to be attractive to the local market and businesses from the wider area in search of good access to the A38.  Sustainable Development Factors:  2.1: Would the site be allocated today for employment development, measured against present sustainability criteria (including public transport and freight access, environmental impacts and                                                                                                                                                                                                                                                                                                                                                                                                                                                                                                                                                                                                                                                                                                                                                                                                                                                                              |                                                                        | •                |             | •               | • •                      |                                     |                |              |
| 1.3: Is the site being actively marketed as an employment site?  1.4: Is the site owned by a developer or another agency known to undertake employment development?  1.5: Is the site in multiple ownership/occupation, or owned by an organisation unlikely to bring it forward for development?  1.6: Is there a valid permission for employment development, likely to meet market requirements? Or for an alternative use?  1.7: Would employment development on this site be viable, without public funding to resolve infrastructure or other on-site constraints?  1.8: Is the site immediately available?  Market appraisal:  The site is well located with good access to the A38, the units are all occupied and appear in good condition. The market for employment accommodation across Dartmoor tends to be local in nature, meeting the needs of local businesses. This site is likely to continue to be attractive to the local market and businesses from the wider area in search of good access to the A38.  Sustainable Development Factors:  2.1: Would the site be allocated today for employment development, measured against present sustainability criteria (including public transport and freight access, environmental impacts and                                                                                                                                                                                                                                                                                                                                                                                                                                                                                                                                                                                                                                                                                                                                                                                                                                                                 | •                                                                      |                  |             |                 | , ,                      |                                     |                | _            |
| 1.4: Is the site owned by a developer or another agency known to undertake employment development?  1.5: Is the site in multiple ownership/occupation, or owned by an organisation unlikely to bring it forward for development?  1.6: Is there a valid permission for employment development, likely to meet market requirements? Or for an alternative use?  1.7: Would employment development on this site be viable, without public funding to resolve infrastructure or other on-site constraints?  1.8: Is the site immediately available?  Market appraisal:  The site is well located with good access to the A38, the units are all occupied and appear in good condition. The market for employment accommodation across Dartmoor tends to be local in nature, meeting the needs of local businesses. This site is likely to continue to be attractive to the local market and businesses from the wider area in search of good access to the A38.  Sustainable Development Factors:  2.1: Would the site be allocated today for employment development, measured against present sustainability criteria (including public transport and freight access, environmental impacts and                                                                                                                                                                                                                                                                                                                                                                                                                                                                                                                                                                                                                                                                                                                                                                                                                                                                                                                                  |                                                                        |                  | •           |                 |                          | buildings.                          |                |              |
| undertake employment development?  1.5: Is the site in multiple ownership/occupation, or owned by an organisation unlikely to bring it forward for development?  1.6: Is there a valid permission for employment development, likely to meet market requirements? Or for an alternative use?  1.7: Would employment development on this site be viable, without public funding to resolve infrastructure or other on-site constraints?  1.8: Is the site immediately available?  Market appraisal:  The site is well located with good access to the A38, the units are all occupied and appear in good condition. The market for employment accommodation across Dartmoor tends to be local in nature, meeting the needs of local businesses. This site is likely to continue to be attractive to the local market and businesses from the wider area in search of good access to the A38.  Sustainable Development Factors:  2.1: Would the site be allocated today for employment development, measured against present sustainability criteria (including public transport and freight access, environmental impacts and                                                                                                                                                                                                                                                                                                                                                                                                                                                                                                                                                                                                                                                                                                                                                                                                                                                                                                                                                                                                   | 1.3: Is the                                                            | site being activ | ely marke   | ted as an emp   | loyment site?            | No                                  |                |              |
| 1.5: Is the site in multiple ownership/occupation, or owned by an organisation unlikely to bring it forward for development?  1.6: Is there a valid permission for employment development, likely to meet market requirements? Or for an alternative use?  1.7: Would employment development on this site be viable, without public funding to resolve infrastructure or other on-site constraints?  1.8: Is the site immediately available?  Market appraisal:  The site is well located with good access to the A38, the units are all occupied and appear in good condition. The market for employment accommodation across Dartmoor tends to be local in nature, meeting the needs of local businesses. This site is likely to continue to be attractive to the local market and businesses from the wider area in search of good access to the A38.  Sustainable Development Factors:  2.1: Would the site be allocated today for employment development, measured against present sustainability criteria (including public transport and freight access, environmental impacts and                                                                                                                                                                                                                                                                                                                                                                                                                                                                                                                                                                                                                                                                                                                                                                                                                                                                                                                                                                                                                                      | 1.4: Is the                                                            | e site owned b   | y a devel   | oper or anotl   | her agency known to      | Unknown                             |                |              |
| organisation unlikely to bring it forward for development?  1.6: Is there a valid permission for employment development, likely to meet market requirements? Or for an alternative use?  1.7: Would employment development on this site be viable, without public funding to resolve infrastructure or other on-site constraints?  1.8: Is the site immediately available?  Market appraisal:  The site is well located with good access to the A38, the units are all occupied and appear in good condition. The market for employment accommodation across Dartmoor tends to be local in nature, meeting the needs of local businesses. This site is likely to continue to be attractive to the local market and businesses from the wider area in search of good access to the A38.  Sustainable Development Factors:  2.1: Would the site be allocated today for employment development, measured against present sustainability criteria (including public transport and freight access, environmental impacts and                                                                                                                                                                                                                                                                                                                                                                                                                                                                                                                                                                                                                                                                                                                                                                                                                                                                                                                                                                                                                                                                                                        | undertake                                                              | e employment d   | evelopme    | nt?             |                          |                                     |                |              |
| 1.6: Is there a valid permission for employment development, likely to meet market requirements? Or for an alternative use?  1.7: Would employment development on this site be viable, without public funding to resolve infrastructure or other on-site constraints?  1.8: Is the site immediately available?  Market appraisal:  The site is well located with good access to the A38, the units are all occupied and appear in good condition. The market for employment accommodation across Dartmoor tends to be local in nature, meeting the needs of local businesses. This site is likely to continue to be attractive to the local market and businesses from the wider area in search of good access to the A38.  Sustainable Development Factors:  2.1: Would the site be allocated today for employment development, measured against present sustainability criteria (including public transport and freight access, environmental impacts and                                                                                                                                                                                                                                                                                                                                                                                                                                                                                                                                                                                                                                                                                                                                                                                                                                                                                                                                                                                                                                                                                                                                                                    | 1.5: Is th                                                             | e site in multi  | ple ownei   | rship/occupati  | ion, or owned by an      | Multiple Ownership                  |                |              |
| 1.7: Would employment development on this site be viable, without public funding to resolve infrastructure or other on-site constraints?  1.8: Is the site immediately available?  The site is well located with good access to the A38, the units are all occupied and appear in good condition. The market for employment accommodation across Dartmoor tends to be local in nature, meeting the needs of local businesses. This site is likely to continue to be attractive to the local market and businesses from the wider area in search of good access to the A38.  Sustainable Development Factors:  2.1: Would the site be allocated today for employment development, measured against present sustainability criteria (including public transport and freight access, environmental impacts and                                                                                                                                                                                                                                                                                                                                                                                                                                                                                                                                                                                                                                                                                                                                                                                                                                                                                                                                                                                                                                                                                                                                                                                                                                                                                                                    | organisati                                                             | on unlikely to b | ring it for | ward for devel  | opment?                  |                                     |                |              |
| 1.7: Would employment development on this site be viable, without public funding to resolve infrastructure or other on-site constraints?  1.8: Is the site immediately available?  Market appraisal:  The site is well located with good access to the A38, the units are all occupied and appear in good condition. The market for employment accommodation across Dartmoor tends to be local in nature, meeting the needs of local businesses. This site is likely to continue to be attractive to the local market and businesses from the wider area in search of good access to the A38.  Sustainable Development Factors:  2.1: Would the site be allocated today for employment development, measured against present sustainability criteria (including public transport and freight access, environmental impacts and                                                                                                                                                                                                                                                                                                                                                                                                                                                                                                                                                                                                                                                                                                                                                                                                                                                                                                                                                                                                                                                                                                                                                                                                                                                                                                 |                                                                        | •                |             |                 |                          | No                                  |                |              |
| public funding to resolve infrastructure or other on-site constraints?  1.8: Is the site immediately available?  Yes  Market appraisal:  The site is well located with good access to the A38, the units are all occupied and appear in good condition. The market for employment accommodation across Dartmoor tends to be local in nature, meeting the needs of local businesses. This site is likely to continue to be attractive to the local market and businesses from the wider area in search of good access to the A38.  Sustainable Development Factors:  2.1: Would the site be allocated today for employment development, measured against present sustainability criteria (including public transport and freight access, environmental impacts and                                                                                                                                                                                                                                                                                                                                                                                                                                                                                                                                                                                                                                                                                                                                                                                                                                                                                                                                                                                                                                                                                                                                                                                                                                                                                                                                                              |                                                                        |                  |             |                 |                          |                                     |                |              |
| 1.8: Is the site immediately available?  Market appraisal:  The site is well located with good access to the A38, the units are all occupied and appear in good condition. The market for employment accommodation across Dartmoor tends to be local in nature, meeting the needs of local businesses. This site is likely to continue to be attractive to the local market and businesses from the wider area in search of good access to the A38.  Sustainable Development Factors:  2.1: Would the site be allocated today for employment development, measured against present sustainability criteria (including public transport and freight access, environmental impacts and                                                                                                                                                                                                                                                                                                                                                                                                                                                                                                                                                                                                                                                                                                                                                                                                                                                                                                                                                                                                                                                                                                                                                                                                                                                                                                                                                                                                                                           |                                                                        |                  | •           |                 | •                        | Yes                                 |                |              |
| The site is well located with good access to the A38, the units are all occupied and appear in good condition. The market for employment accommodation across Dartmoor tends to be local in nature, meeting the needs of local businesses. This site is likely to continue to be attractive to the local market and businesses from the wider area in search of good access to the A38.  Sustainable Development Factors:  2.1: Would the site be allocated today for employment development, measured against present sustainability criteria (including public transport and freight access, environmental impacts and                                                                                                                                                                                                                                                                                                                                                                                                                                                                                                                                                                                                                                                                                                                                                                                                                                                                                                                                                                                                                                                                                                                                                                                                                                                                                                                                                                                                                                                                                                       | public funding to resolve infrastructure or other on-site constraints? |                  |             |                 |                          |                                     |                |              |
| appear in good condition. The market for employment accommodation across Dartmoor tends to be local in nature, meeting the needs of local businesses. This site is likely to continue to be attractive to the local market and businesses from the wider area in search of good access to the A38.  Sustainable Development Factors:  2.1: Would the site be allocated today for employment development, measured against present sustainability criteria (including public transport and freight access, environmental impacts and                                                                                                                                                                                                                                                                                                                                                                                                                                                                                                                                                                                                                                                                                                                                                                                                                                                                                                                                                                                                                                                                                                                                                                                                                                                                                                                                                                                                                                                                                                                                                                                            |                                                                        |                  | í           |                 |                          |                                     |                |              |
| Dartmoor tends to be local in nature, meeting the needs of local businesses. This site is likely to continue to be attractive to the local market and businesses from the wider area in search of good access to the A38.  Sustainable Development Factors:  2.1: Would the site be allocated today for employment development, measured against present sustainability criteria (including public transport and freight access, environmental impacts and                                                                                                                                                                                                                                                                                                                                                                                                                                                                                                                                                                                                                                                                                                                                                                                                                                                                                                                                                                                                                                                                                                                                                                                                                                                                                                                                                                                                                                                                                                                                                                                                                                                                     | • • • • • • • • • • • • • • • • • • • •                                |                  |             |                 |                          | -                                   |                |              |
| site is likely to continue to be attractive to the local market and businesses from the wider area in search of good access to the A38.  Sustainable Development Factors:  2.1: Would the site be allocated today for employment development, measured against present sustainability criteria (including public transport and freight access, environmental impacts and                                                                                                                                                                                                                                                                                                                                                                                                                                                                                                                                                                                                                                                                                                                                                                                                                                                                                                                                                                                                                                                                                                                                                                                                                                                                                                                                                                                                                                                                                                                                                                                                                                                                                                                                                       |                                                                        |                  | ,, ,        |                 |                          |                                     |                |              |
| wider area in search of good access to the A38.  Sustainable Development Factors:  2.1: Would the site be allocated today for employment development, measured against present sustainability criteria (including public transport and freight access, environmental impacts and                                                                                                                                                                                                                                                                                                                                                                                                                                                                                                                                                                                                                                                                                                                                                                                                                                                                                                                                                                                                                                                                                                                                                                                                                                                                                                                                                                                                                                                                                                                                                                                                                                                                                                                                                                                                                                               |                                                                        |                  |             |                 | -                        |                                     |                |              |
| Sustainable Development Factors:  2.1: Would the site be allocated today for employment development, Yes measured against present sustainability criteria (including public transport and freight access, environmental impacts and                                                                                                                                                                                                                                                                                                                                                                                                                                                                                                                                                                                                                                                                                                                                                                                                                                                                                                                                                                                                                                                                                                                                                                                                                                                                                                                                                                                                                                                                                                                                                                                                                                                                                                                                                                                                                                                                                            |                                                                        |                  |             | •               |                          |                                     | and business   | es from the  |
| 2.1: Would the site be allocated today for employment development, measured against present sustainability criteria (including public transport and freight access, environmental impacts and                                                                                                                                                                                                                                                                                                                                                                                                                                                                                                                                                                                                                                                                                                                                                                                                                                                                                                                                                                                                                                                                                                                                                                                                                                                                                                                                                                                                                                                                                                                                                                                                                                                                                                                                                                                                                                                                                                                                  |                                                                        |                  |             |                 |                          |                                     |                |              |
| measured against present sustainability criteria (including public transport and freight access, environmental impacts and                                                                                                                                                                                                                                                                                                                                                                                                                                                                                                                                                                                                                                                                                                                                                                                                                                                                                                                                                                                                                                                                                                                                                                                                                                                                                                                                                                                                                                                                                                                                                                                                                                                                                                                                                                                                                                                                                                                                                                                                     |                                                                        |                  |             |                 |                          |                                     |                |              |
| transport and freight access, environmental impacts and                                                                                                                                                                                                                                                                                                                                                                                                                                                                                                                                                                                                                                                                                                                                                                                                                                                                                                                                                                                                                                                                                                                                                                                                                                                                                                                                                                                                                                                                                                                                                                                                                                                                                                                                                                                                                                                                                                                                                                                                                                                                        |                                                                        |                  |             |                 |                          |                                     |                |              |
|                                                                                                                                                                                                                                                                                                                                                                                                                                                                                                                                                                                                                                                                                                                                                                                                                                                                                                                                                                                                                                                                                                                                                                                                                                                                                                                                                                                                                                                                                                                                                                                                                                                                                                                                                                                                                                                                                                                                                                                                                                                                                                                                |                                                                        |                  |             |                 |                          |                                     |                |              |
|                                                                                                                                                                                                                                                                                                                                                                                                                                                                                                                                                                                                                                                                                                                                                                                                                                                                                                                                                                                                                                                                                                                                                                                                                                                                                                                                                                                                                                                                                                                                                                                                                                                                                                                                                                                                                                                                                                                                                                                                                                                                                                                                | -                                                                      | _                |             |                 | paoto ana                |                                     |                |              |