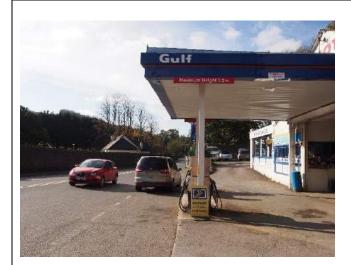

## 13.0 APPENDIX C - EMPLOYMENT SITE ASSESSMENT PROFORMAS

| Motorcycles                                                                                                                                                                                                                                                                                                                                                                                                                                                                                                                                                                                                                                                                                                                                                                                                                                                                                                                                                                                                                                                                                                                                                                                                                                                                                                                                                                                                                                                                                                                                                                                                                                                                                                                                                                                                                                                                                                                                                                                                                                                                                                                    | Site Infor                                                             | mation           |             |                 |                          |                                     |                |              |
|--------------------------------------------------------------------------------------------------------------------------------------------------------------------------------------------------------------------------------------------------------------------------------------------------------------------------------------------------------------------------------------------------------------------------------------------------------------------------------------------------------------------------------------------------------------------------------------------------------------------------------------------------------------------------------------------------------------------------------------------------------------------------------------------------------------------------------------------------------------------------------------------------------------------------------------------------------------------------------------------------------------------------------------------------------------------------------------------------------------------------------------------------------------------------------------------------------------------------------------------------------------------------------------------------------------------------------------------------------------------------------------------------------------------------------------------------------------------------------------------------------------------------------------------------------------------------------------------------------------------------------------------------------------------------------------------------------------------------------------------------------------------------------------------------------------------------------------------------------------------------------------------------------------------------------------------------------------------------------------------------------------------------------------------------------------------------------------------------------------------------------|------------------------------------------------------------------------|------------------|-------------|-----------------|--------------------------|-------------------------------------|----------------|--------------|
| Site Area (hectares)  0.67 ha  The estate includes a mixture of B1/B2 units. The building fronting the B3352 is of newer construction having been completed in 2010. This building is in use by Ashburton Cookery School. The other 3 units are purpose built garage buildings and look to have been built in the 1970's with reasonably tidy exteriors. Adjacent land uses include both residential and employment. No change in occupants since the last survey in 2012.  Planning History/Ownership  Ref Address Occupier Business Use class Footprint ELR01_1 A38 Garage Devon Motorhomes Vehicle MOT and Repairs B2 383  ELR01_2 A38 Garage John Tremlet Motorcycle repairs and MOT B2 221  Motorcycles Tyre fitting depot B1 (c) 400  ELR01_3 A38 Garage Ashburton Tyres Tyre fitting depot B1 (c) 400  ELR01_4 A38 Garage Ashburton Cookery School Training / B1 (D) 382  ELR01_5 A38 Garage Ashburton Cookery School Training / B1 (D) 382  ELR01_6 A38 Garage Ashburton Educational Ashburton School Educational Ashburton Educational Ashburton School Educational Ashburton Educational Ashburton School Educational Ashburton Education Education Education Educational Education Education Education Education Education Educati |                                                                        | nation           | EL DO1      | Address         |                          | A 2 0 Covers of                     | Dunimana David |              |
| Site Area (hectares)    0.67   Market Segment   General industrial and business                                                                                                                                                                                                                                                                                                                                                                                                                                                                                                                                                                                                                                                                                                                                                                                                                                                                                                                                                                                                                                                                                                                                                                                                                                                                                                                                                                                                                                                                                                                                                                                                                                                                                                                                                                                                                                                                                                                                                                                                                                                | SITE KET                                                               |                  | ELKUT       | Address         |                          | l -                                 |                |              |
| The estate includes a mixture of B1/ B2 units. The building fronting the B3352 is of newer construction having been completed in 2010. This building is in use by Ashburton Cookery School. The other 3 units are purpose built garage buildings and look to have been built in the 1970's with reasonably tidy exteriors. Adjacent land uses include both residential and employment. No change in occupants since the last survey in 2012.  Planning History/Ownership  Ref Address Occupier Business Use class Footprint  ELRO1_1 A38 Garage Devon Motorhomes Vehicle MOT and Repairs B2 383  ELRO1_2 A38 Garage John Tremlet Motorcycle repairs and MOT B2 221  Motorcycles Motorcycles Further Motorcycles and Motorcycles ELRO1_3 A38 Garage Ashburton Tyres Tyre fitting depot B1 (c) 400  ELRO1_4 A38 Garage Ashburton Cookery School Training B1 (D1) 382  ELRO1_4 A38 Garage Ashburton Further Motorcycles Further Motorcycles Educational  Market Attractiveness Criteria  1.1: Has the site been formally identified for employment for at least 10 yes years? This could include works on site but also new or revised planning applications for buildings regulations applications.  1.3: Is the site being actively marketed as an employment site?  1.4: Is the site being actively marketed as an employment site?  1.5: Is the site in multiple ownership/occupation, or owned by an organisation unlikely to bring it forward for development?  1.6: Is there a valid permission for employment development?  1.7: Would employment development on this site be viable, without public funding to resolve infrastructure or other on-site constraints?  1.8: Is the site immediately available?  The site is well located with good access to the A38, the units are all occupied and appear in good condition. The market for employment accommodation across Dartmoor tends to be local in nature, meeting the needs of local businesses. This site is likely to continue to be attractive to the local market and businesses from the wider area in search of good access to the A38.  Sustainable Devel | 611 . 1                                                                | //               | 0.67        | 20.1.2          | •                        |                                     |                |              |
| newer construction having been completed in 2010. This building is in use by Ashburton Cookery School. The other 3 units are purpose built garage buildings and look to have been built in the 1970's with reasonably tidy exteriors. Adjacent land uses include both residential and employment. No change in occupants since the last survey in 2012.  Planning History/Ownership  Ref Address Occupier Business Use Class Footprint  ELR01_1 A38 Garage Devon Motorhomes Vehicle MOT and Repairs B2 383  ELR01_2 A38 Garage John Tremlet Motorcycles Pairs and MOT B2 221  Motorcycles Tyre fitting depot B1 (c) 400  ELR01_3 A38 Garage Ashburton Cookery School Training / B1 (D1) 382  ELR01_4 A38 Garage Ashburton Cookery School Training / B1 (D1) 382  ELR01_4 A38 Garage Ashburton Cookery School Training / B1 (D1) 382  ELR01_5 A38 Garage Ashburton Cookery School Training / B1 (D1) 382  ELR01_6 A38 Garage Ashburton Cookery School Training / B1 (D1) 382  ELR01_7 A38 Garage Ashburton Cookery School Training / B1 (D1) 382  ELR01_8 Sthe site been formally identified for employment for at least 10 years?  1.2: Has the site been any recent development activity, within the last 5 years? This could include works on site but also new or revised planning applications/building regulations applications.  1.3: Is the site being actively marketed as an employment site?  1.4: Is the site being actively marketed as an employment site?  1.5: Is the site in multiple ownership/occupation, or owned by an organisation unlikely to bring it forward for development?  1.5: Is the site in multiple ownership/occupation, or owned by an organisation unlikely to bring it forward for development?  1.6: Is there a valid permission for employment development, likely to meet market requirements? Or for an alternative use?  1.7: Would employment development or other on-site constraints?  1.8: Is the site immediately available?  The site is well located with good access to the A38, the units are all occupied and appear in good condition. The market for employment accommoda | Site Area                                                              | (nectares)       |             | Market Segi     | ment                     | General indu                        | strial and bus | siness       |
| Ashburton Cookery School. The other 3 units are purpose built garage buildings and look to have been built in the 1970's with reasonably tidy exteriors. Adjacent land uses include both residential and employment. No change in occupants since the last survey in 2012.    Planning History/Ownership   Ref                                                                                                                                                                                                                                                                                                                                                                                                                                                                                                                                                                                                                                                                                                                                                                                                                                                                                                                                                                                                                                                                                                                                                                                                                                                                                                                                                                                                                                                                                                                                                                                                                                                                                                                                                                                                                 |                                                                        |                  |             |                 |                          |                                     |                |              |
| look to have been built in the 1970's with reasonably tidy exteriors. Adjacent land uses include both residential and employment. No change in occupants since the last survey in 2012.   Planning History/Ownership   Ref                                                                                                                                                                                                                                                                                                                                                                                                                                                                                                                                                                                                                                                                                                                                                                                                                                                                                                                                                                                                                                                                                                                                                                                                                                                                                                                                                                                                                                                                                                                                                                                                                                                                                                                                                                                                                                                                                                     |                                                                        |                  |             |                 | •                        |                                     | •              | •            |
| uses include both residential and employment. No change in occupants since the last survey in 2012.  Planning History/Ownership Ref Address Occupier Business Use Class Footprint ELR01_1 A38 Garage Devon Motorhomes Vehicle MOT and Repairs B2 383  ELR01_2 A38 Garage John Tremlet Motorcycle repairs and MOT B2 221  Motorcycles ELR01_3 A38 Garage Ashburton Tyres Tyre fitting depot B1 (c) 400  ELR01_4 A38 Garage Ashburton Cookery Cookery School - Training / B1 (D1) 382  ELR01_4 A38 Garage Ashburton Cookery Educational  Market Attractiveness Criteria 1.1: Has the site been formally identified for employment for at least 10 years? 1.2: Has there been any recent development activity, within the last 5 years? This could include works on site but also new or revised planning applications in 2013/14 relating to applications/building regulations applications.  1.3: Is the site being actively marketed as an employment site? 1.4: Is the site owned by a developer or another agency known to undertake employment development? 1.5: Is the site in multiple ownership/occupation, or owned by an organisation unlikely to bring it forward for development? 1.6: Is there a valid permission for employment development? 1.7: Would employment development on this site be viable, without public funding to resolve infrastructure or other on-site constraints? 1.8: Is the site immediately available?  Market appraisal:  The site is well located with good access to the A38, the units are all occupied and appear in good condition. The market for employment accommodation across Dartmoor tends to be local in nature, meeting the needs of local businesses. This site is likely to continue to be attractive to the local market and businesses from the wider area in search of good access to the A38.  Sustainable Development Factors: 2.1: Would the site be allocated today for employment development, Pass and P | -                                                                      |                  |             | •               |                          |                                     |                | -            |
| last survey in 2012.   Planning History/Ownership   Ref                                                                                                                                                                                                                                                                                                                                                                                                                                                                                                                                                                                                                                                                                                                                                                                                                                                                                                                                                                                                                                                                                                                                                                                                                                                                                                                                                                                                                                                                                                                                                                                                                                                                                                                                                                                                                                                                                                                                                                                                                                                                        | Surroundi                                                              | ing Uses         |             |                 |                          |                                     |                | •            |
| Planning History/Ownership Ref Address Occupier Business Vehicle MOT and Repairs B2 383  ELR01_2 A38 Garage Devon Motorhomes Vehicle MOT and Repairs B2 383  ELR01_2 A38 Garage John Tremlet Motorcycle repairs and MOT B2 221  ELR01_3 A38 Garage Ashburton Tyres Tyre fitting depot B1 (c) 400  ELR01_4 A38 Garage Ashburton Cookery Cookery School - Training / B1 (D1) 382  ELR01_4 A38 Garage Ashburton Cookery Cookery School - Training / B1 (D1) 382  Market Attractiveness Criteria  1.1: Has the site been formally identified for employment for at least 10 years?  1.2: Has there been any recent development activity, within the last 5 years? This could include works on site but also new or revised planning applications/building regulations applications.  1.3: Is the site being actively marketed as an employment site?  1.4: Is the site owned by a developer or another agency known to undertake employment development?  1.5: Is the site in multiple ownership/occupation, or owned by an organisation unlikely to bring it forward for development?  1.6: Is there a valid permission for employment development, likely to meet market requirements? Or for an alternative use?  1.7: Would employment development on this site be viable, without public funding to resolve infrastructure or other on-site constraints?  1.8: Is the site immediately available?  Market appraisal:  The site is well located with good access to the A38, the units are all occupied and appear in good condition. The market for employment accommodation across Dartmoor tends to be local in nature, meeting the needs of local businesses. This site is likely to continue to be attractive to the local market and businesses from the wider area in search of good access to the A38.  Sustainable Development Factors:  2.1: Would the site be allocated today for employment development, Yes                                                                                                                                                                                                       |                                                                        |                  |             |                 | idential and employme    | ent. No change                      | e in occupan   | ts since the |
| Ref Address Occupier Business Use Class Footprint ELRO1_1 A38 Garage Devon Motorhomes Vehicle MOT and Repairs B2 383  ELRO1_2 A38 Garage John Tremlet Motorcycles Parish and MOT B2 221  ELRO1_3 A38 Garage Ashburton Tyres Tyre fitting depot B1 (c) 400  ELRO1_4 A38 Garage Ashburton Cookery Cookery School - Training / B1 (D1) 382  ELRO1_5 A38 Garage Ashburton Cookery Cookery School - Training / B1 (D1) 382  ELRO1_6 A38 Garage Ashburton Cookery Cookery School - Training / B1 (D1) 382  ELRO1_7 A38 Garage Ashburton Cookery Cookery School - Training / B1 (D1) 382  ELRO1_8 A38 Garage Ashburton Cookery Cookery School - Training / B1 (D1) 382  ELRO1_8 A38 Garage Ashburton Cookery Cookery School - Training / B1 (D1) 382  ELRO1_9 A38 Garage Ashburton Tyres Tyre fitting depot Parish (D1) 400  ELRO1_1 A38 Garage Ashburton Tyres Tyre fitting depot B1 (D1) 382  ELRO1_1 A38 Garage Ashburton Tyres Tyre fitting depot B1 (D1) 400  ELRO1_2 A38 Garage Ashburton Tyres Tyre fitting depot B1 (D1) 400  ELRO1_3 A38 Garage Ashburton Tyres Tyre fitting depot B1 (D1) 400  ELRO1_3 A38 Garage Ashburton Tyres Tyre fitting depot B1 (D1) 400  ELRO1_4 A38 Garage Ashburton Tyres Tyre fitting depot B1 (D1) 400  ELRO1_5 A38 Garage Ashburton Tyres Tyre fitting depot B1 (D1) 400  ELRO1_5 A38 Garage Ashburton Tyres Tyre fitting depot B1 (D1) 400  Foot Tyre fitting depot B1 (D1) 400  Foot Training / B1 (D1) 382  Foot Tyre fitting depot B1 (D1) 400  Foot Training / B1 (D1) 382  Foot Tyre fitting depot B2 (D1) 400  Foot Training / B1 (D1) 400  Foot Tyre fitting depot B2 (D1) 400  Foot Training / B1 (D | Diam'r.                                                                | 11:-1 /0         |             | /ey in 2012.    |                          |                                     |                |              |
| ELRO1_1 A38 Garage Devon Motorhomes Vehicle MOT and Repairs B2 383  ELRO1_2 A38 Garage John Tremlet Motorcycles  ELRO1_3 A38 Garage Ashburton Tyres Tyre fitting depot B1 (c) 400  ELRO1_4 A38 Garage Ashburton Cookery Cookery School - Training / B1 (D1) 382  ELRO1_5 A38 Garage Ashburton Cookery Cookery School - Training / B1 (D1) 382  ELRO1_6 A38 Garage Ashburton Cookery School - Training / B1 (D1) 382  ELRO1_7 A38 Garage Ashburton Cookery School - Training / B1 (D1) 382  ELRO1_8 A38 Garage Ashburton Cookery School - Training / B1 (D1) 382  ELRO1_8 A38 Garage Ashburton Cookery School - Training / B1 (D1) 382  ELRO1_9 A38 Garage Ashburton Cookery School - Training / B1 (D1) 382  ELRO1_1 A38 Garage Ashburton Cookery School - Training / B1 (D1) 382  ELRO1_1 A38 Garage Ashburton Cookery School - Training / B1 (D1) 382  ELRO1_2 A38 Garage Ashburton Cookery School - Training / B1 (D1) 382  ELRO1_2 A38 Garage Ashburton Cookery School - Training / B1 (D1) 382  ELRO1_2 A38 Garage Ashburton Cookery School - Training / B1 (D1) 382  ELRO1_3 A38 Garage Ashburton Cookery School - Training / B1 (D1) 382  ELRO1_4 A38 Garage Ashburton Cookery School - Training / B1 (D1) 382  Feducational Page Ashburton Cookery School - Training / B1 (D1) 382  Feducational Page Ashburton Cookery School - Training / B1 (D1) 382  Feducational Page Ashburton Cookery School - Training / B1 (D1) 382  Feducational Page Ashburton Cookery School - Training / B1 (D1) 382  Feducational Page Ashburton Cookery School - Training / B1 (D1) 382  Feducational Page Ashburton Cookery School - Training / B1 (D1) 382  Feducational Page Ashburton Cookery School - Training / Page Ashburton Cookery School School Page Ashburton Cookery School Page |                                                                        |                  |             |                 |                          |                                     |                | I            |
| ELRO1_2 A38 Garage John Tremlet Motorcycles FELRO1_3 A38 Garage Ashburton Tyres Tyre fitting depot B1 (c) 400  ELRO1_4 A38 Garage Ashburton Cookery Cookery School - Training / B1 (D1) 382  ELRO1_5 A38 Garage Ashburton Cookery Cookery School - Training / B1 (D1) 382  Market Attractiveness Criteria  1.1: Has the site been formally identified for employment for at least 10 years?  1.2: Has there been any recent development activity, within the last 5 years? This could include works on site but also new or revised planning applications/building regulations applications.  1.3: Is the site being actively marketed as an employment site?  1.4: Is the site owned by a developer or another agency known to undertake employment development?  1.5: Is the site in multiple ownership/occupation, or owned by an organisation unlikely to bring it forward for development?  1.6: Is there a valid permission for employment development, likely to meet market requirements? Or for an alternative use?  1.7: Would employment development on this site be viable, without public funding to resolve infrastructure or other on-site constraints?  1.8: Is the site immediately available?  Market appraisal:  The site is well located with good access to the A38, the units are all occupied and appear in good condition. The market for employment accommodation across Dartmoor tends to be local in nature, meeting the needs of local businesses. This site is likely to continue to be attractive to the local market and businesses from the wider area in search of good access to the A38.  Sustainable Development Factors:  2.1: Would the site be allocated today for employment development, Yes                                                                                                                                                                                                                                                                                                                                                                                          |                                                                        |                  | •           |                 |                          |                                     |                | · ·          |
| ELR01_3 A38 Garage Ashburton Tyres Tyre fitting depot B1 (c) 400  ELR01_4 A38 Garage Ashburton Cookery School Educational Feducational Feducational School Educational Feducational School Educational Feducational F | ELR01_1                                                                | A38 Garage       | Devon N     | Motorhomes      | Vehicle MOT and Rep      | airs                                | B2             | 383          |
| ELRO1_3 A38 Garage Ashburton Tyres Tyre fitting depot B1 (c) 400  ELRO1_4 A38 Garage Ashburton Cookery Cookery School - Training / B1 (D1) 382  Market Attractiveness Criteria  1.1: Has the site been formally identified for employment for at least 10 years?  1.2: Has there been any recent development activity, within the last 5 years? This could include works on site but also new or revised planning applications in 2013/14 relating to applications/building regulations applications.  1.3: Is the site being actively marketed as an employment site?  1.4: Is the site owned by a developer or another agency known to undertake employment development?  1.5: Is the site in multiple ownership/occupation, or owned by an organisation unlikely to bring it forward for development?  1.6: Is there a valid permission for employment development, likely to mere market requirements? Or for an alternative use?  1.7: Would employment development on this site be viable, without public funding to resolve infrastructure or other on-site constraints?  1.8: Is the site immediately available?  Market appraisal:  The site is well located with good access to the A38, the units are all occupied and appear in good condition. The market for employment accommodation across Dartmoor tends to be local in nature, meeting the needs of local businesses from the wider area in search of good access to the A38.  Sustainable Development Factors:  2.1: Would the site be allocated today for employment development, leading public transport and freight access, environmental impacts and                                                                                                                                                                                                                                                                                                                                                                                                                                                                                                   | ELR01_2                                                                | A38 Garage       | John Tre    | emlet           | Motorcycle repairs ar    | nd MOT                              | B2             | 221          |
| ELR01_4 A38 Garage                                                                                                                                                                                                                                                                                                                                                                                                                                                                                                                                                                                                                                                                                                                                                                                                                                                                                                                                                                                                                                                                                                                                                                                                                                                                                                                                                                                                                                                                                                                                                                                                                                                                                                                                                                                                                                                                                                                                                                                                                                                                                                             |                                                                        |                  | Motorcy     | ycles           |                          |                                     |                |              |
| Market Attractiveness Criteria 1.1: Has the site been formally identified for employment for at least 10 years? 1.2: Has there been any recent development activity, within the last 5 years? This could include works on site but also new or revised planning applications/building regulations applications.  1.3: Is the site being actively marketed as an employment site? 1.4: Is the site owned by a developer or another agency known to undertake employment development? 1.5: Is the site in multiple ownership/occupation, or owned by an organisation unlikely to bring it forward for development? 1.6: Is there a valid permission for employment development, likely to meet market requirements? Or for an alternative use? 1.7: Would employment development on this site be viable, without public funding to resolve infrastructure or other on-site constraints? 1.8: Is the site immediately available?  Market appraisal:  The site is well located with good access to the A38, the units are all occupied and appear in good condition. The market for employment accommodation across Dartmoor tends to be local in nature, meeting the needs of local businesses. This site is likely to continue to be attractive to the local market and businesses from the wider area in search of good access to the A38.  Sustainable Development Factors: 2.1: Would the site be allocated today for employment development, measured against present sustainability criteria (including public transport and freight access, environmental impacts and                                                                                                                                                                                                                                                                                                                                                                                                                                                                                                                                                      | ELR01_3                                                                | A38 Garage       | Ashburt     | on Tyres        | Tyre fitting depot       |                                     | B1 (c)         | 400          |
| Market Attractiveness Criteria 1.1: Has the site been formally identified for employment for at least 10 years? 1.2: Has there been any recent development activity, within the last 5 years? This could include works on site but also new or revised planning applications/building regulations applications.  1.3: Is the site being actively marketed as an employment site? 1.4: Is the site owned by a developer or another agency known to undertake employment development? 1.5: Is the site in multiple ownership/occupation, or owned by an organisation unlikely to bring it forward for development? 1.6: Is there a valid permission for employment development, likely to meet market requirements? Or for an alternative use? 1.7: Would employment development on this site be viable, without public funding to resolve infrastructure or other on-site constraints? 1.8: Is the site immediately available?  Market appraisal:  The site is well located with good access to the A38, the units are all occupied and appear in good condition. The market for employment accommodation across Dartmoor tends to be local in nature, meeting the needs of local businesses. This site is likely to continue to be attractive to the local market and businesses from the wider area in search of good access to the A38.  Sustainable Development Factors: 2.1: Would the site be allocated today for employment development, measured against present sustainability criteria (including public transport and freight access, environmental impacts and                                                                                                                                                                                                                                                                                                                                                                                                                                                                                                                                                      | ELDO1 1                                                                | A29 Carago       | Achburt     | on Cookony      | Cookery School           | Training /                          | D1 (D1)        | 202          |
| Market Attractiveness Criteria  1.1: Has the site been formally identified for employment for at least 10 years?  1.2: Has there been any recent development activity, within the last 5 applications in 2013/14 relating to extensions and administration buildings.  1.3: Is the site being actively marketed as an employment site?  1.4: Is the site owned by a developer or another agency known to undertake employment development?  1.5: Is the site in multiple ownership/occupation, or owned by an organisation unlikely to bring it forward for development, likely to market requirements? Or for an alternative use?  1.7: Would employment development on this site be viable, without public funding to resolve infrastructure or other on-site constraints?  1.8: Is the site immediately available?  Market appraisal:  The site is well located with good access to the A38, the units are all occupied and appear in good condition. The market for employment accommodation across Dartmoor tends to be local in nature, meeting the needs of local businesses. This site is likely to continue to be attractive to the local market and businesses from the wider area in search of good access to the A38.  Sustainable Development Factors:  2.1: Would the site be allocated today for employment development, measured against present sustainability criteria (including public transport and freight access, environmental impacts and                                                                                                                                                                                                                                                                                                                                                                                                                                                                                                                                                                                                                                                             | ELNUI_4                                                                | A36 Galage       |             | on cookery      | ,                        | rranning /                          | BI (DI)        | 302          |
| 1.1: Has the site been formally identified for employment for at least 10 years?  1.2: Has there been any recent development activity, within the last 5 years? This could include works on site but also new or revised planning applications in 2013/14 relating to extensions and administration buildings.  1.3: Is the site being actively marketed as an employment site?  1.4: Is the site owned by a developer or another agency known to undertake employment development?  1.5: Is the site in multiple ownership/occupation, or owned by an organisation unlikely to bring it forward for development?  1.6: Is there a valid permission for employment development, likely to meet market requirements? Or for an alternative use?  1.7: Would employment development on this site be viable, without public funding to resolve infrastructure or other on-site constraints?  1.8: Is the site immediately available?  Market appraisal:  The site is well located with good access to the A38, the units are all occupied and appear in good condition. The market for employment accommodation across Dartmoor tends to be local in nature, meeting the needs of local businesses. This site is likely to continue to be attractive to the local market and businesses from the wider area in search of good access to the A38.  Sustainable Development Factors:  2.1: Would the site be allocated today for employment development, measured against present sustainability criteria (including public transport and freight access, environmental impacts and                                                                                                                                                                                                                                                                                                                                                                                                                                                                                                                                                 | Market A                                                               | ttractiveness Cr |             |                 | Luucationai              |                                     |                |              |
| years?  1.2: Has there been any recent development activity, within the last 5 years? This could include works on site but also new or revised planning applications in 2013/14 relating to extensions and administration buildings.  1.3: Is the site being actively marketed as an employment site?  1.4: Is the site owned by a developer or another agency known to undertake employment development?  1.5: Is the site in multiple ownership/occupation, or owned by an organisation unlikely to bring it forward for development?  1.6: Is there a valid permission for employment development, likely to meet market requirements? Or for an alternative use?  1.7: Would employment development on this site be viable, without public funding to resolve infrastructure or other on-site constraints?  1.8: Is the site immediately available?  Market appraisal:  The site is well located with good access to the A38, the units are all occupied and appear in good condition. The market for employment accommodation across Dartmoor tends to be local in nature, meeting the needs of local businesses. This site is likely to continue to be attractive to the local market and businesses from the wider area in search of good access to the A38.  Sustainable Development Factors:  2.1: Would the site be allocated today for employment development, measured against present sustainability criteria (including public transport and freight access, environmental impacts and                                                                                                                                                                                                                                                                                                                                                                                                                                                                                                                                                                                                                           |                                                                        |                  |             | tified for empl | ovment for at least 10   | Yes                                 |                |              |
| 1.2: Has there been any recent development activity, within the last 5 years? This could include works on site but also new or revised planning applications/building regulations applications.  1.3: Is the site being actively marketed as an employment site?  1.4: Is the site owned by a developer or another agency known to undertake employment development?  1.5: Is the site in multiple ownership/occupation, or owned by an organisation unlikely to bring it forward for development?  1.6: Is there a valid permission for employment development, likely to meet market requirements? Or for an alternative use?  1.7: Would employment development on this site be viable, without public funding to resolve infrastructure or other on-site constraints?  1.8: Is the site immediately available?  Market appraisal:  The site is well located with good access to the A38, the units are all occupied and appear in good condition. The market for employment accommodation across Dartmoor tends to be local in nature, meeting the needs of local businesses. This site is likely to continue to be attractive to the local market and businesses from the wider area in search of good access to the A38.  Sustainable Development Factors:  2.1: Would the site be allocated today for employment development, measured against present sustainability criteria (including public transport and freight access, environmental impacts and                                                                                                                                                                                                                                                                                                                                                                                                                                                                                                                                                                                                                                                                |                                                                        |                  | ,           |                 | ,                        |                                     |                |              |
| applications in 2013/14 relating to extensions and administration buildings.  1.3: Is the site being actively marketed as an employment site?  1.4: Is the site owned by a developer or another agency known to undertake employment development?  1.5: Is the site in multiple ownership/occupation, or owned by an organisation unlikely to bring it forward for development, likely to meet market requirements? Or for an alternative use?  1.7: Would employment development on this site be viable, without public funding to resolve infrastructure or other on-site constraints?  1.8: Is the site immediately available?  Market appraisal:  The site is well located with good access to the A38, the units are all occupied and appear in good condition. The market for employment accommodation across Dartmoor tends to be local in nature, meeting the needs of local businesses. This site is likely to continue to be attractive to the local market and businesses from the wider area in search of good access to the A38.  Sustainable Development Factors:  2.1: Would the site be allocated today for employment development, measured against present sustainability criteria (including public transport and freight access, environmental impacts and                                                                                                                                                                                                                                                                                                                                                                                                                                                                                                                                                                                                                                                                                                                                                                                                                                                 |                                                                        | here been anv i  | recent dev  | elopment act    | ivity, within the last 5 | Yes, the Cookery school submitted 2 |                |              |
| applications/building regulations applications.  1.3: Is the site being actively marketed as an employment site?  1.4: Is the site owned by a developer or another agency known to undertake employment development?  1.5: Is the site in multiple ownership/occupation, or owned by an organisation unlikely to bring it forward for development, likely to meet market requirements? Or for an alternative use?  1.7: Would employment development on this site be viable, without public funding to resolve infrastructure or other on-site constraints?  1.8: Is the site immediately available?  Market appraisal:  The site is well located with good access to the A38, the units are all occupied and appear in good condition. The market for employment accommodation across Dartmoor tends to be local in nature, meeting the needs of local businesses. This site is likely to continue to be attractive to the local market and businesses from the wider area in search of good access to the A38.  Sustainable Development Factors:  2.1: Would the site be allocated today for employment development, measured against present sustainability criteria (including public transport and freight access, environmental impacts and                                                                                                                                                                                                                                                                                                                                                                                                                                                                                                                                                                                                                                                                                                                                                                                                                                                                              |                                                                        | •                |             | •               | • •                      |                                     |                |              |
| 1.3: Is the site being actively marketed as an employment site?  1.4: Is the site owned by a developer or another agency known to undertake employment development?  1.5: Is the site in multiple ownership/occupation, or owned by an organisation unlikely to bring it forward for development?  1.6: Is there a valid permission for employment development, likely to meet market requirements? Or for an alternative use?  1.7: Would employment development on this site be viable, without public funding to resolve infrastructure or other on-site constraints?  1.8: Is the site immediately available?  Market appraisal:  The site is well located with good access to the A38, the units are all occupied and appear in good condition. The market for employment accommodation across Dartmoor tends to be local in nature, meeting the needs of local businesses. This site is likely to continue to be attractive to the local market and businesses from the wider area in search of good access to the A38.  Sustainable Development Factors:  2.1: Would the site be allocated today for employment development, measured against present sustainability criteria (including public transport and freight access, environmental impacts and                                                                                                                                                                                                                                                                                                                                                                                                                                                                                                                                                                                                                                                                                                                                                                                                                                                                 | •                                                                      |                  |             |                 | , ,                      |                                     |                | _            |
| 1.4: Is the site owned by a developer or another agency known to undertake employment development?  1.5: Is the site in multiple ownership/occupation, or owned by an organisation unlikely to bring it forward for development?  1.6: Is there a valid permission for employment development, likely to meet market requirements? Or for an alternative use?  1.7: Would employment development on this site be viable, without public funding to resolve infrastructure or other on-site constraints?  1.8: Is the site immediately available?  Market appraisal:  The site is well located with good access to the A38, the units are all occupied and appear in good condition. The market for employment accommodation across Dartmoor tends to be local in nature, meeting the needs of local businesses. This site is likely to continue to be attractive to the local market and businesses from the wider area in search of good access to the A38.  Sustainable Development Factors:  2.1: Would the site be allocated today for employment development, measured against present sustainability criteria (including public transport and freight access, environmental impacts and                                                                                                                                                                                                                                                                                                                                                                                                                                                                                                                                                                                                                                                                                                                                                                                                                                                                                                                                  |                                                                        |                  | •           |                 |                          | buildings.                          |                |              |
| undertake employment development?  1.5: Is the site in multiple ownership/occupation, or owned by an organisation unlikely to bring it forward for development?  1.6: Is there a valid permission for employment development, likely to meet market requirements? Or for an alternative use?  1.7: Would employment development on this site be viable, without public funding to resolve infrastructure or other on-site constraints?  1.8: Is the site immediately available?  Market appraisal:  The site is well located with good access to the A38, the units are all occupied and appear in good condition. The market for employment accommodation across Dartmoor tends to be local in nature, meeting the needs of local businesses. This site is likely to continue to be attractive to the local market and businesses from the wider area in search of good access to the A38.  Sustainable Development Factors:  2.1: Would the site be allocated today for employment development, measured against present sustainability criteria (including public transport and freight access, environmental impacts and                                                                                                                                                                                                                                                                                                                                                                                                                                                                                                                                                                                                                                                                                                                                                                                                                                                                                                                                                                                                   | 1.3: Is the                                                            | site being activ | ely marke   | ted as an emp   | loyment site?            | No                                  |                |              |
| 1.5: Is the site in multiple ownership/occupation, or owned by an organisation unlikely to bring it forward for development?  1.6: Is there a valid permission for employment development, likely to meet market requirements? Or for an alternative use?  1.7: Would employment development on this site be viable, without public funding to resolve infrastructure or other on-site constraints?  1.8: Is the site immediately available?  Market appraisal:  The site is well located with good access to the A38, the units are all occupied and appear in good condition. The market for employment accommodation across Dartmoor tends to be local in nature, meeting the needs of local businesses. This site is likely to continue to be attractive to the local market and businesses from the wider area in search of good access to the A38.  Sustainable Development Factors:  2.1: Would the site be allocated today for employment development, measured against present sustainability criteria (including public transport and freight access, environmental impacts and                                                                                                                                                                                                                                                                                                                                                                                                                                                                                                                                                                                                                                                                                                                                                                                                                                                                                                                                                                                                                                      | 1.4: Is the                                                            | e site owned b   | y a devel   | oper or anotl   | her agency known to      | Unknown                             |                |              |
| organisation unlikely to bring it forward for development?  1.6: Is there a valid permission for employment development, likely to meet market requirements? Or for an alternative use?  1.7: Would employment development on this site be viable, without public funding to resolve infrastructure or other on-site constraints?  1.8: Is the site immediately available?  Market appraisal:  The site is well located with good access to the A38, the units are all occupied and appear in good condition. The market for employment accommodation across Dartmoor tends to be local in nature, meeting the needs of local businesses. This site is likely to continue to be attractive to the local market and businesses from the wider area in search of good access to the A38.  Sustainable Development Factors:  2.1: Would the site be allocated today for employment development, measured against present sustainability criteria (including public transport and freight access, environmental impacts and                                                                                                                                                                                                                                                                                                                                                                                                                                                                                                                                                                                                                                                                                                                                                                                                                                                                                                                                                                                                                                                                                                        | undertake                                                              | e employment d   | evelopme    | nt?             |                          |                                     |                |              |
| 1.6: Is there a valid permission for employment development, likely to meet market requirements? Or for an alternative use?  1.7: Would employment development on this site be viable, without public funding to resolve infrastructure or other on-site constraints?  1.8: Is the site immediately available?  Market appraisal:  The site is well located with good access to the A38, the units are all occupied and appear in good condition. The market for employment accommodation across Dartmoor tends to be local in nature, meeting the needs of local businesses. This site is likely to continue to be attractive to the local market and businesses from the wider area in search of good access to the A38.  Sustainable Development Factors:  2.1: Would the site be allocated today for employment development, measured against present sustainability criteria (including public transport and freight access, environmental impacts and                                                                                                                                                                                                                                                                                                                                                                                                                                                                                                                                                                                                                                                                                                                                                                                                                                                                                                                                                                                                                                                                                                                                                                    | 1.5: Is th                                                             | e site in multi  | ple ownei   | rship/occupati  | ion, or owned by an      | Multiple Ownership                  |                |              |
| 1.7: Would employment development on this site be viable, without public funding to resolve infrastructure or other on-site constraints?  1.8: Is the site immediately available?  The site is well located with good access to the A38, the units are all occupied and appear in good condition. The market for employment accommodation across Dartmoor tends to be local in nature, meeting the needs of local businesses. This site is likely to continue to be attractive to the local market and businesses from the wider area in search of good access to the A38.  Sustainable Development Factors:  2.1: Would the site be allocated today for employment development, measured against present sustainability criteria (including public transport and freight access, environmental impacts and                                                                                                                                                                                                                                                                                                                                                                                                                                                                                                                                                                                                                                                                                                                                                                                                                                                                                                                                                                                                                                                                                                                                                                                                                                                                                                                    | organisati                                                             | on unlikely to b | ring it for | ward for devel  | opment?                  |                                     |                |              |
| 1.7: Would employment development on this site be viable, without public funding to resolve infrastructure or other on-site constraints?  1.8: Is the site immediately available?  Market appraisal:  The site is well located with good access to the A38, the units are all occupied and appear in good condition. The market for employment accommodation across Dartmoor tends to be local in nature, meeting the needs of local businesses. This site is likely to continue to be attractive to the local market and businesses from the wider area in search of good access to the A38.  Sustainable Development Factors:  2.1: Would the site be allocated today for employment development, measured against present sustainability criteria (including public transport and freight access, environmental impacts and                                                                                                                                                                                                                                                                                                                                                                                                                                                                                                                                                                                                                                                                                                                                                                                                                                                                                                                                                                                                                                                                                                                                                                                                                                                                                                 |                                                                        | •                |             |                 |                          | No                                  |                |              |
| public funding to resolve infrastructure or other on-site constraints?  1.8: Is the site immediately available?  Yes  Market appraisal:  The site is well located with good access to the A38, the units are all occupied and appear in good condition. The market for employment accommodation across Dartmoor tends to be local in nature, meeting the needs of local businesses. This site is likely to continue to be attractive to the local market and businesses from the wider area in search of good access to the A38.  Sustainable Development Factors:  2.1: Would the site be allocated today for employment development, measured against present sustainability criteria (including public transport and freight access, environmental impacts and                                                                                                                                                                                                                                                                                                                                                                                                                                                                                                                                                                                                                                                                                                                                                                                                                                                                                                                                                                                                                                                                                                                                                                                                                                                                                                                                                              |                                                                        |                  |             |                 |                          |                                     |                |              |
| 1.8: Is the site immediately available?  Market appraisal:  The site is well located with good access to the A38, the units are all occupied and appear in good condition. The market for employment accommodation across Dartmoor tends to be local in nature, meeting the needs of local businesses. This site is likely to continue to be attractive to the local market and businesses from the wider area in search of good access to the A38.  Sustainable Development Factors:  2.1: Would the site be allocated today for employment development, measured against present sustainability criteria (including public transport and freight access, environmental impacts and                                                                                                                                                                                                                                                                                                                                                                                                                                                                                                                                                                                                                                                                                                                                                                                                                                                                                                                                                                                                                                                                                                                                                                                                                                                                                                                                                                                                                                           |                                                                        |                  | •           |                 | •                        | Yes                                 |                |              |
| The site is well located with good access to the A38, the units are all occupied and appear in good condition. The market for employment accommodation across Dartmoor tends to be local in nature, meeting the needs of local businesses. This site is likely to continue to be attractive to the local market and businesses from the wider area in search of good access to the A38.  Sustainable Development Factors:  2.1: Would the site be allocated today for employment development, measured against present sustainability criteria (including public transport and freight access, environmental impacts and                                                                                                                                                                                                                                                                                                                                                                                                                                                                                                                                                                                                                                                                                                                                                                                                                                                                                                                                                                                                                                                                                                                                                                                                                                                                                                                                                                                                                                                                                                       | public funding to resolve infrastructure or other on-site constraints? |                  |             |                 |                          |                                     |                |              |
| appear in good condition. The market for employment accommodation across Dartmoor tends to be local in nature, meeting the needs of local businesses. This site is likely to continue to be attractive to the local market and businesses from the wider area in search of good access to the A38.  Sustainable Development Factors:  2.1: Would the site be allocated today for employment development, measured against present sustainability criteria (including public transport and freight access, environmental impacts and                                                                                                                                                                                                                                                                                                                                                                                                                                                                                                                                                                                                                                                                                                                                                                                                                                                                                                                                                                                                                                                                                                                                                                                                                                                                                                                                                                                                                                                                                                                                                                                            |                                                                        |                  | í           |                 |                          |                                     |                |              |
| Dartmoor tends to be local in nature, meeting the needs of local businesses. This site is likely to continue to be attractive to the local market and businesses from the wider area in search of good access to the A38.  Sustainable Development Factors:  2.1: Would the site be allocated today for employment development, measured against present sustainability criteria (including public transport and freight access, environmental impacts and                                                                                                                                                                                                                                                                                                                                                                                                                                                                                                                                                                                                                                                                                                                                                                                                                                                                                                                                                                                                                                                                                                                                                                                                                                                                                                                                                                                                                                                                                                                                                                                                                                                                     | • • • • • • • • • • • • • • • • • • • •                                |                  |             |                 |                          | -                                   |                |              |
| site is likely to continue to be attractive to the local market and businesses from the wider area in search of good access to the A38.  Sustainable Development Factors:  2.1: Would the site be allocated today for employment development, measured against present sustainability criteria (including public transport and freight access, environmental impacts and                                                                                                                                                                                                                                                                                                                                                                                                                                                                                                                                                                                                                                                                                                                                                                                                                                                                                                                                                                                                                                                                                                                                                                                                                                                                                                                                                                                                                                                                                                                                                                                                                                                                                                                                                       |                                                                        |                  | ,, ,        |                 |                          |                                     |                |              |
| wider area in search of good access to the A38.  Sustainable Development Factors:  2.1: Would the site be allocated today for employment development, measured against present sustainability criteria (including public transport and freight access, environmental impacts and                                                                                                                                                                                                                                                                                                                                                                                                                                                                                                                                                                                                                                                                                                                                                                                                                                                                                                                                                                                                                                                                                                                                                                                                                                                                                                                                                                                                                                                                                                                                                                                                                                                                                                                                                                                                                                               |                                                                        |                  |             |                 | -                        |                                     |                |              |
| Sustainable Development Factors:  2.1: Would the site be allocated today for employment development, Yes measured against present sustainability criteria (including public transport and freight access, environmental impacts and                                                                                                                                                                                                                                                                                                                                                                                                                                                                                                                                                                                                                                                                                                                                                                                                                                                                                                                                                                                                                                                                                                                                                                                                                                                                                                                                                                                                                                                                                                                                                                                                                                                                                                                                                                                                                                                                                            |                                                                        |                  |             | •               |                          |                                     | and business   | es from the  |
| 2.1: Would the site be allocated today for employment development, measured against present sustainability criteria (including public transport and freight access, environmental impacts and                                                                                                                                                                                                                                                                                                                                                                                                                                                                                                                                                                                                                                                                                                                                                                                                                                                                                                                                                                                                                                                                                                                                                                                                                                                                                                                                                                                                                                                                                                                                                                                                                                                                                                                                                                                                                                                                                                                                  |                                                                        |                  |             |                 |                          |                                     |                |              |
| measured against present sustainability criteria (including public transport and freight access, environmental impacts and                                                                                                                                                                                                                                                                                                                                                                                                                                                                                                                                                                                                                                                                                                                                                                                                                                                                                                                                                                                                                                                                                                                                                                                                                                                                                                                                                                                                                                                                                                                                                                                                                                                                                                                                                                                                                                                                                                                                                                                                     |                                                                        |                  |             |                 |                          |                                     |                |              |
| transport and freight access, environmental impacts and                                                                                                                                                                                                                                                                                                                                                                                                                                                                                                                                                                                                                                                                                                                                                                                                                                                                                                                                                                                                                                                                                                                                                                                                                                                                                                                                                                                                                                                                                                                                                                                                                                                                                                                                                                                                                                                                                                                                                                                                                                                                        |                                                                        |                  |             |                 |                          |                                     |                |              |
|                                                                                                                                                                                                                                                                                                                                                                                                                                                                                                                                                                                                                                                                                                                                                                                                                                                                                                                                                                                                                                                                                                                                                                                                                                                                                                                                                                                                                                                                                                                                                                                                                                                                                                                                                                                                                                                                                                                                                                                                                                                                                                                                |                                                                        |                  |             |                 |                          |                                     |                |              |
|                                                                                                                                                                                                                                                                                                                                                                                                                                                                                                                                                                                                                                                                                                                                                                                                                                                                                                                                                                                                                                                                                                                                                                                                                                                                                                                                                                                                                                                                                                                                                                                                                                                                                                                                                                                                                                                                                                                                                                                                                                                                                                                                | -                                                                      | _                |             |                 | paoto ana                |                                     |                |              |