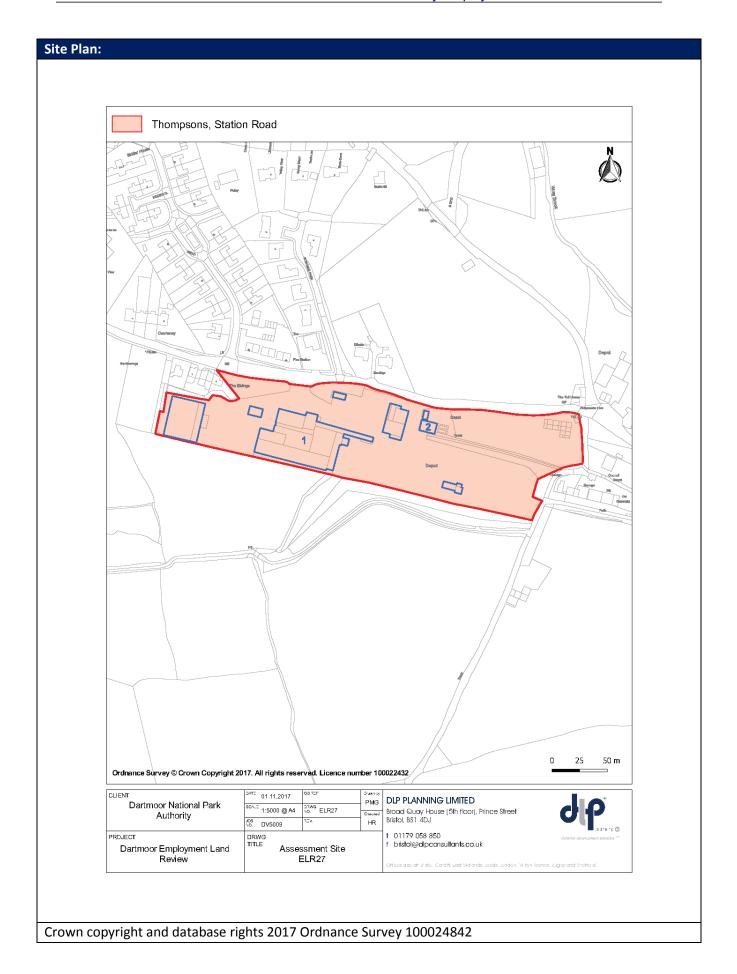

| Yes  No (housing allocation covers part of the site)  Unknown  No  No  firm Thompsons (and Maxwell's Car Showroom), mpsons have relocated much of their operation se of the site would be appropriate.  Ind given the scale of the premises should be |  |  |  |  |  |





| Site Informatio    | ın        |                                     |                                                                                       |                              |                     |                                                  |             |             |
|--------------------|-----------|-------------------------------------|---------------------------------------------------------------------------------------|------------------------------|---------------------|--------------------------------------------------|-------------|-------------|
| Site Informatio    | П         | ELDOO                               | - اء ۸                                                                                | leace                        |