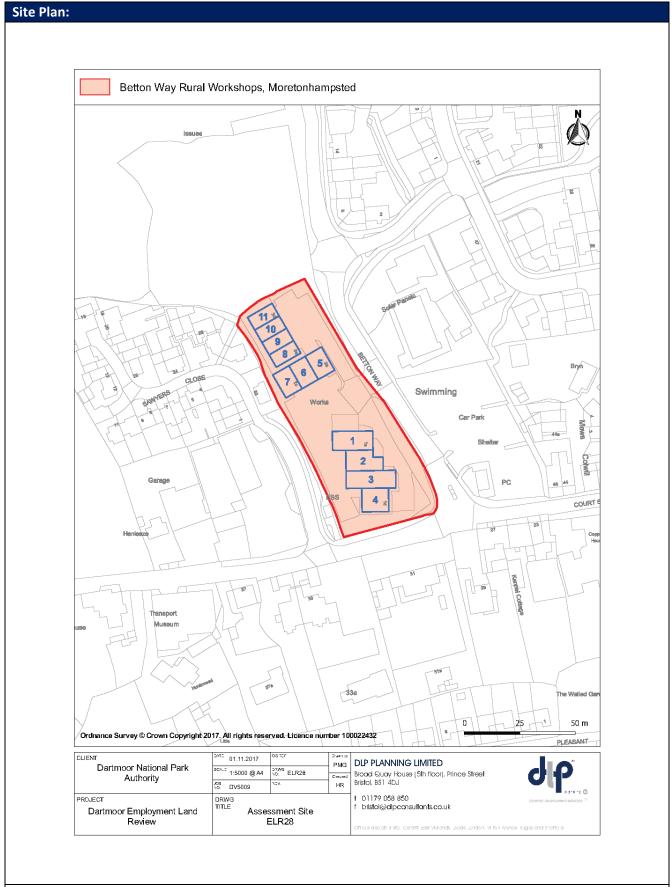

## 13.0 APPENDIX C - EMPLOYMENT SITE ASSESSMENT PROFORMAS

| Motorcycles                                                                                                                                                                                                                                                                                                                                                                                                                                                                                                                                                                                                                                                                                                                                                                                                                                                                                                                                                                                                                                                                                                                                                                                                                                                                                                                                                                                                                                                                                                                                                                                                                                                                                                                                                                                                                                                                                                                                                                                                                                                                                                                    | Site Infor                                                             | mation           |             |                 |                          |                                     |                |              |
|--------------------------------------------------------------------------------------------------------------------------------------------------------------------------------------------------------------------------------------------------------------------------------------------------------------------------------------------------------------------------------------------------------------------------------------------------------------------------------------------------------------------------------------------------------------------------------------------------------------------------------------------------------------------------------------------------------------------------------------------------------------------------------------------------------------------------------------------------------------------------------------------------------------------------------------------------------------------------------------------------------------------------------------------------------------------------------------------------------------------------------------------------------------------------------------------------------------------------------------------------------------------------------------------------------------------------------------------------------------------------------------------------------------------------------------------------------------------------------------------------------------------------------------------------------------------------------------------------------------------------------------------------------------------------------------------------------------------------------------------------------------------------------------------------------------------------------------------------------------------------------------------------------------------------------------------------------------------------------------------------------------------------------------------------------------------------------------------------------------------------------|------------------------------------------------------------------------|------------------|-------------|-----------------|--------------------------|-------------------------------------|----------------|--------------|
| Site Area (hectares)  0.67 ha  The estate includes a mixture of B1/B2 units. The building fronting the B3352 is of newer construction having been completed in 2010. This building is in use by Ashburton Cookery School. The other 3 units are purpose built garage buildings and look to have been built in the 1970's with reasonably tidy exteriors. Adjacent land uses include both residential and employment. No change in occupants since the last survey in 2012.  Planning History/Ownership  Ref Address Occupier Business Use class Footprint ELR01_1 A38 Garage Devon Motorhomes Vehicle MOT and Repairs B2 383  ELR01_2 A38 Garage John Tremlet Motorcycle repairs and MOT B2 221  Motorcycles Tyre fitting depot B1 (c) 400  ELR01_3 A38 Garage Ashburton Tyres Tyre fitting depot B1 (c) 400  ELR01_4 A38 Garage Ashburton Cookery School Training / B1 (D) 382  ELR01_5 A38 Garage Ashburton Cookery School Training / B1 (D) 382  ELR01_6 A38 Garage Ashburton Educational Ashburton School Educational Ashburton Educational Ashburton School Educational Ashburton Educational Ashburton School Educational Ashburton Education Education Education Educational Education Education Education Education Education Educati |                                                                        | nation           | EL DO1      | Address         |                          | A 2 0 Covers of                     | Dunimana David |              |
| Site Area (hectares)    0.67   Market Segment   General industrial and business                                                                                                                                                                                                                                                                                                                                                                                                                                                                                                                                                                                                                                                                                                                                                                                                                                                                                                                                                                                                                                                                                                                                                                                                                                                                                                                                                                                                                                                                                                                                                                                                                                                                                                                                                                                                                                                                                                                                                                                                                                                | SITE KET                                                               |                  | ELKUT       | Address         |                          | l -                                 |                |              |
| The estate includes a mixture of B1/ B2 units. The building fronting the B3352 is of newer construction having been completed in 2010. This building is in use by Ashburton Cookery School. The other 3 units are purpose built garage buildings and look to have been built in the 1970's with reasonably tidy exteriors. Adjacent land uses include both residential and employment. No change in occupants since the last survey in 2012.  Planning History/Ownership  Ref Address Occupier Business Use class Footprint  ELRO1_1 A38 Garage Devon Motorhomes Vehicle MOT and Repairs B2 383  ELRO1_2 A38 Garage John Tremlet Motorcycle repairs and MOT B2 221  Motorcycles Motorcycles Further Motorcycles and Motorcycles ELRO1_3 A38 Garage Ashburton Tyres Tyre fitting depot B1 (c) 400  ELRO1_4 A38 Garage Ashburton Cookery School Training B1 (D1) 382  ELRO1_4 A38 Garage Ashburton Further Motorcycles Further Motorcycles Educational  Market Attractiveness Criteria  1.1: Has the site been formally identified for employment for at least 10 yes years? This could include works on site but also new or revised planning applications for buildings regulations applications.  1.3: Is the site being actively marketed as an employment site?  1.4: Is the site being actively marketed as an employment site?  1.5: Is the site in multiple ownership/occupation, or owned by an organisation unlikely to bring it forward for development?  1.6: Is there a valid permission for employment development?  1.7: Would employment development on this site be viable, without public funding to resolve infrastructure or other on-site constraints?  1.8: Is the site immediately available?  The site is well located with good access to the A38, the units are all occupied and appear in good condition. The market for employment accommodation across Dartmoor tends to be local in nature, meeting the needs of local businesses. This site is likely to continue to be attractive to the local market and businesses from the wider area in search of good access to the A38.  Sustainable Devel | 611 . 1                                                                | //               | 0.67        | 20.1.2          | •                        |                                     |                |              |
| newer construction having been completed in 2010. This building is in use by Ashburton Cookery School. The other 3 units are purpose built garage buildings and look to have been built in the 1970's with reasonably tidy exteriors. Adjacent land uses include both residential and employment. No change in occupants since the last survey in 2012.  Planning History/Ownership  Ref Address Occupier Business Use Class Footprint  ELR01_1 A38 Garage Devon Motorhomes Vehicle MOT and Repairs B2 383  ELR01_2 A38 Garage John Tremlet Motorcycles Pairs and MOT B2 221  Motorcycles Tyre fitting depot B1 (c) 400  ELR01_3 A38 Garage Ashburton Cookery School Training / B1 (D1) 382  ELR01_4 A38 Garage Ashburton Cookery School Training / B1 (D1) 382  ELR01_4 A38 Garage Ashburton Cookery School Training / B1 (D1) 382  ELR01_5 A38 Garage Ashburton Cookery School Training / B1 (D1) 382  ELR01_6 A38 Garage Ashburton Cookery School Training / B1 (D1) 382  ELR01_7 A38 Garage Ashburton Cookery School Training / B1 (D1) 382  ELR01_8 Sthe site been formally identified for employment for at least 10 years?  1.2: Has the site been any recent development activity, within the last 5 years? This could include works on site but also new or revised planning applications/building regulations applications.  1.3: Is the site being actively marketed as an employment site?  1.4: Is the site being actively marketed as an employment site?  1.5: Is the site in multiple ownership/occupation, or owned by an organisation unlikely to bring it forward for development?  1.5: Is the site in multiple ownership/occupation, or owned by an organisation unlikely to bring it forward for development?  1.6: Is there a valid permission for employment development, likely to meet market requirements? Or for an alternative use?  1.7: Would employment development or other on-site constraints?  1.8: Is the site immediately available?  The site is well located with good access to the A38, the units are all occupied and appear in good condition. The market for employment accommoda | Site Area                                                              | (nectares)       |             | Market Segi     | ment                     | General indu                        | strial and bus | siness       |
| Ashburton Cookery School. The other 3 units are purpose built garage buildings and look to have been built in the 1970's with reasonably tidy exteriors. Adjacent land uses include both residential and employment. No change in occupants since the last survey in 2012.    Planning History/Ownership   Ref                                                                                                                                                                                                                                                                                                                                                                                                                                                                                                                                                                                                                                                                                                                                                                                                                                                                                                                                                                                                                                                                                                                                                                                                                                                                                                                                                                                                                                                                                                                                                                                                                                                                                                                                                                                                                 |                                                                        |                  |             |                 |                          |                                     |                |              |
| look to have been built in the 1970's with reasonably tidy exteriors. Adjacent land uses include both residential and employment. No change in occupants since the last survey in 2012.   Planning History/Ownership   Ref                                                                                                                                                                                                                                                                                                                                                                                                                                                                                                                                                                                                                                                                                                                                                                                                                                                                                                                                                                                                                                                                                                                                                                                                                                                                                                                                                                                                                                                                                                                                                                                                                                                                                                                                                                                                                                                                                                     |                                                                        |                  |             |                 | •                        |                                     | •              | •            |
| uses include both residential and employment. No change in occupants since the last survey in 2012.  Planning History/Ownership Ref Address Occupier Business Use Class Footprint ELR01_1 A38 Garage Devon Motorhomes Vehicle MOT and Repairs B2 383  ELR01_2 A38 Garage John Tremlet Motorcycle repairs and MOT B2 221  Motorcycles ELR01_3 A38 Garage Ashburton Tyres Tyre fitting depot B1 (c) 400  ELR01_4 A38 Garage Ashburton Cookery Cookery School - Training / B1 (D1) 382  ELR01_4 A38 Garage Ashburton Cookery Educational  Market Attractiveness Criteria 1.1: Has the site been formally identified for employment for at least 10 years? 1.2: Has there been any recent development activity, within the last 5 years? This could include works on site but also new or revised planning applications in 2013/14 relating to applications/building regulations applications.  1.3: Is the site being actively marketed as an employment site? 1.4: Is the site owned by a developer or another agency known to undertake employment development? 1.5: Is the site in multiple ownership/occupation, or owned by an organisation unlikely to bring it forward for development? 1.6: Is there a valid permission for employment development? 1.7: Would employment development on this site be viable, without public funding to resolve infrastructure or other on-site constraints? 1.8: Is the site immediately available?  Market appraisal:  The site is well located with good access to the A38, the units are all occupied and appear in good condition. The market for employment accommodation across Dartmoor tends to be local in nature, meeting the needs of local businesses. This site is likely to continue to be attractive to the local market and businesses from the wider area in search of good access to the A38.  Sustainable Development Factors: 2.1: Would the site be allocated today for employment development, Pass and P | -                                                                      |                  |             | •               |                          |                                     |                | -            |
| last survey in 2012.   Planning History/Ownership   Ref                                                                                                                                                                                                                                                                                                                                                                                                                                                                                                                                                                                                                                                                                                                                                                                                                                                                                                                                                                                                                                                                                                                                                                                                                                                                                                                                                                                                                                                                                                                                                                                                                                                                                                                                                                                                                                                                                                                                                                                                                                                                        | Surroundi                                                              | ing Uses         |             |                 |                          |                                     |                | •            |
| Planning History/Ownership Ref Address Occupier Business Vehicle MOT and Repairs B2 383  ELR01_2 A38 Garage Devon Motorhomes Vehicle MOT and Repairs B2 383  ELR01_2 A38 Garage John Tremlet Motorcycle repairs and MOT B2 221  ELR01_3 A38 Garage Ashburton Tyres Tyre fitting depot B1 (c) 400  ELR01_4 A38 Garage Ashburton Cookery Cookery School - Training / B1 (D1) 382  ELR01_4 A38 Garage Ashburton Cookery Cookery School - Training / B1 (D1) 382  Market Attractiveness Criteria  1.1: Has the site been formally identified for employment for at least 10 years?  1.2: Has there been any recent development activity, within the last 5 years? This could include works on site but also new or revised planning applications/building regulations applications.  1.3: Is the site being actively marketed as an employment site?  1.4: Is the site owned by a developer or another agency known to undertake employment development?  1.5: Is the site in multiple ownership/occupation, or owned by an organisation unlikely to bring it forward for development?  1.6: Is there a valid permission for employment development, likely to meet market requirements? Or for an alternative use?  1.7: Would employment development on this site be viable, without public funding to resolve infrastructure or other on-site constraints?  1.8: Is the site immediately available?  Market appraisal:  The site is well located with good access to the A38, the units are all occupied and appear in good condition. The market for employment accommodation across Dartmoor tends to be local in nature, meeting the needs of local businesses. This site is likely to continue to be attractive to the local market and businesses from the wider area in search of good access to the A38.  Sustainable Development Factors:  2.1: Would the site be allocated today for employment development, Yes                                                                                                                                                                                                       |                                                                        |                  |             |                 | idential and employme    | ent. No change                      | e in occupan   | ts since the |
| Ref Address Occupier Business Use Class Footprint ELRO1_1 A38 Garage Devon Motorhomes Vehicle MOT and Repairs B2 383  ELRO1_2 A38 Garage John Tremlet Motorcycles Parish and MOT B2 221  ELRO1_3 A38 Garage Ashburton Tyres Tyre fitting depot B1 (c) 400  ELRO1_4 A38 Garage Ashburton Cookery Cookery School - Training / B1 (D1) 382  ELRO1_5 A38 Garage Ashburton Cookery Cookery School - Training / B1 (D1) 382  ELRO1_6 A38 Garage Ashburton Cookery Cookery School - Training / B1 (D1) 382  ELRO1_7 A38 Garage Ashburton Cookery Cookery School - Training / B1 (D1) 382  ELRO1_8 A38 Garage Ashburton Cookery Cookery School - Training / B1 (D1) 382  ELRO1_8 A38 Garage Ashburton Cookery Cookery School - Training / B1 (D1) 382  ELRO1_9 A38 Garage Ashburton Tyres Tyre fitting depot Parish (D1) 400  ELRO1_1 A38 Garage Ashburton Tyres Tyre fitting depot B1 (D1) 382  ELRO1_1 A38 Garage Ashburton Tyres Tyre fitting depot B1 (D1) 400  ELRO1_2 A38 Garage Ashburton Tyres Tyre fitting depot B1 (D1) 400  ELRO1_3 A38 Garage Ashburton Tyres Tyre fitting depot B1 (D1) 400  ELRO1_3 A38 Garage Ashburton Tyres Tyre fitting depot B1 (D1) 400  ELRO1_4 A38 Garage Ashburton Tyres Tyre fitting depot B1 (D1) 400  ELRO1_5 A38 Garage Ashburton Tyres Tyre fitting depot B1 (D1) 400  ELRO1_5 A38 Garage Ashburton Tyres Tyre fitting depot B1 (D1) 400  Foot Tyre fitting depot B1 (D1) 400  Foot Training / B1 (D1) 382  Foot Tyre fitting depot B1 (D1) 400  Foot Training / B1 (D1) 382  Foot Tyre fitting depot B2 (D1) 400  Foot Training / B1 (D1) 400  Foot Tyre fitting depot B2 (D1) 400  Foot Training / B1 (D | Diam'r.                                                                | 11:-1 /0         |             | /ey in 2012.    |                          |                                     |                |              |
| ELRO1_1 A38 Garage Devon Motorhomes Vehicle MOT and Repairs B2 383  ELRO1_2 A38 Garage John Tremlet Motorcycles  ELRO1_3 A38 Garage Ashburton Tyres Tyre fitting depot B1 (c) 400  ELRO1_4 A38 Garage Ashburton Cookery Cookery School - Training / B1 (D1) 382  ELRO1_5 A38 Garage Ashburton Cookery Cookery School - Training / B1 (D1) 382  ELRO1_6 A38 Garage Ashburton Cookery School - Training / B1 (D1) 382  ELRO1_7 A38 Garage Ashburton Cookery School - Training / B1 (D1) 382  ELRO1_8 A38 Garage Ashburton Cookery School - Training / B1 (D1) 382  ELRO1_8 A38 Garage Ashburton Cookery School - Training / B1 (D1) 382  ELRO1_9 A38 Garage Ashburton Cookery School - Training / B1 (D1) 382  ELRO1_1 A38 Garage Ashburton Cookery School - Training / B1 (D1) 382  ELRO1_1 A38 Garage Ashburton Cookery School - Training / B1 (D1) 382  ELRO1_2 A38 Garage Ashburton Cookery School - Training / B1 (D1) 382  ELRO1_2 A38 Garage Ashburton Cookery School - Training / B1 (D1) 382  ELRO1_2 A38 Garage Ashburton Cookery School - Training / B1 (D1) 382  ELRO1_3 A38 Garage Ashburton Cookery School - Training / B1 (D1) 382  ELRO1_4 A38 Garage Ashburton Cookery School - Training / B1 (D1) 382  Feducational Page Ashburton Cookery School - Training / B1 (D1) 382  Feducational Page Ashburton Cookery School - Training / B1 (D1) 382  Feducational Page Ashburton Cookery School - Training / B1 (D1) 382  Feducational Page Ashburton Cookery School - Training / B1 (D1) 382  Feducational Page Ashburton Cookery School - Training / B1 (D1) 382  Feducational Page Ashburton Cookery School - Training / B1 (D1) 382  Feducational Page Ashburton Cookery School - Training / Page Ashburton Cookery School School Page Ashburton Cookery School Page |                                                                        |                  |             |                 |                          |                                     |                | I            |
| ELRO1_2 A38 Garage John Tremlet Motorcycles FELRO1_3 A38 Garage Ashburton Tyres Tyre fitting depot B1 (c) 400  ELRO1_4 A38 Garage Ashburton Cookery Cookery School - Training / B1 (D1) 382  ELRO1_5 A38 Garage Ashburton Cookery Cookery School - Training / B1 (D1) 382  Market Attractiveness Criteria  1.1: Has the site been formally identified for employment for at least 10 years?  1.2: Has there been any recent development activity, within the last 5 years? This could include works on site but also new or revised planning applications/building regulations applications.  1.3: Is the site being actively marketed as an employment site?  1.4: Is the site owned by a developer or another agency known to undertake employment development?  1.5: Is the site in multiple ownership/occupation, or owned by an organisation unlikely to bring it forward for development?  1.6: Is there a valid permission for employment development, likely to meet market requirements? Or for an alternative use?  1.7: Would employment development on this site be viable, without public funding to resolve infrastructure or other on-site constraints?  1.8: Is the site immediately available?  Market appraisal:  The site is well located with good access to the A38, the units are all occupied and appear in good condition. The market for employment accommodation across Dartmoor tends to be local in nature, meeting the needs of local businesses. This site is likely to continue to be attractive to the local market and businesses from the wider area in search of good access to the A38.  Sustainable Development Factors:  2.1: Would the site be allocated today for employment development, Yes                                                                                                                                                                                                                                                                                                                                                                                          |                                                                        |                  | •           |                 |                          |                                     |                | · ·          |
| ELR01_3 A38 Garage Ashburton Tyres Tyre fitting depot B1 (c) 400  ELR01_4 A38 Garage Ashburton Cookery School Educational Feducational Feducational School Educational Feducational School Educational Feducational F | ELR01_1                                                                | A38 Garage       | Devon N     | Motorhomes      | Vehicle MOT and Rep      | airs                                | B2             | 383          |
| ELRO1_3 A38 Garage Ashburton Tyres Tyre fitting depot B1 (c) 400  ELRO1_4 A38 Garage Ashburton Cookery Cookery School - Training / B1 (D1) 382  Market Attractiveness Criteria  1.1: Has the site been formally identified for employment for at least 10 years?  1.2: Has there been any recent development activity, within the last 5 years? This could include works on site but also new or revised planning applications in 2013/14 relating to applications/building regulations applications.  1.3: Is the site being actively marketed as an employment site?  1.4: Is the site owned by a developer or another agency known to undertake employment development?  1.5: Is the site in multiple ownership/occupation, or owned by an organisation unlikely to bring it forward for development?  1.6: Is there a valid permission for employment development, likely to mere market requirements? Or for an alternative use?  1.7: Would employment development on this site be viable, without public funding to resolve infrastructure or other on-site constraints?  1.8: Is the site immediately available?  Market appraisal:  The site is well located with good access to the A38, the units are all occupied and appear in good condition. The market for employment accommodation across Dartmoor tends to be local in nature, meeting the needs of local businesses from the wider area in search of good access to the A38.  Sustainable Development Factors:  2.1: Would the site be allocated today for employment development, leading public transport and freight access, environmental impacts and                                                                                                                                                                                                                                                                                                                                                                                                                                                                                                   | ELR01_2                                                                | A38 Garage       | John Tre    | emlet           | Motorcycle repairs ar    | nd MOT                              | B2             | 221          |
| ELR01_4 A38 Garage                                                                                                                                                                                                                                                                                                                                                                                                                                                                                                                                                                                                                                                                                                                                                                                                                                                                                                                                                                                                                                                                                                                                                                                                                                                                                                                                                                                                                                                                                                                                                                                                                                                                                                                                                                                                                                                                                                                                                                                                                                                                                                             |                                                                        |                  | Motorcy     | ycles           |                          |                                     |                |              |
| Market Attractiveness Criteria 1.1: Has the site been formally identified for employment for at least 10 years? 1.2: Has there been any recent development activity, within the last 5 years? This could include works on site but also new or revised planning applications/building regulations applications.  1.3: Is the site being actively marketed as an employment site? 1.4: Is the site owned by a developer or another agency known to undertake employment development? 1.5: Is the site in multiple ownership/occupation, or owned by an organisation unlikely to bring it forward for development? 1.6: Is there a valid permission for employment development, likely to meet market requirements? Or for an alternative use? 1.7: Would employment development on this site be viable, without public funding to resolve infrastructure or other on-site constraints? 1.8: Is the site immediately available?  Market appraisal:  The site is well located with good access to the A38, the units are all occupied and appear in good condition. The market for employment accommodation across Dartmoor tends to be local in nature, meeting the needs of local businesses. This site is likely to continue to be attractive to the local market and businesses from the wider area in search of good access to the A38.  Sustainable Development Factors: 2.1: Would the site be allocated today for employment development, measured against present sustainability criteria (including public transport and freight access, environmental impacts and                                                                                                                                                                                                                                                                                                                                                                                                                                                                                                                                                      | ELR01_3                                                                | A38 Garage       | Ashburt     | on Tyres        | Tyre fitting depot       |                                     | B1 (c)         | 400          |
| Market Attractiveness Criteria 1.1: Has the site been formally identified for employment for at least 10 years? 1.2: Has there been any recent development activity, within the last 5 years? This could include works on site but also new or revised planning applications/building regulations applications.  1.3: Is the site being actively marketed as an employment site? 1.4: Is the site owned by a developer or another agency known to undertake employment development? 1.5: Is the site in multiple ownership/occupation, or owned by an organisation unlikely to bring it forward for development? 1.6: Is there a valid permission for employment development, likely to meet market requirements? Or for an alternative use? 1.7: Would employment development on this site be viable, without public funding to resolve infrastructure or other on-site constraints? 1.8: Is the site immediately available?  Market appraisal:  The site is well located with good access to the A38, the units are all occupied and appear in good condition. The market for employment accommodation across Dartmoor tends to be local in nature, meeting the needs of local businesses. This site is likely to continue to be attractive to the local market and businesses from the wider area in search of good access to the A38.  Sustainable Development Factors: 2.1: Would the site be allocated today for employment development, measured against present sustainability criteria (including public transport and freight access, environmental impacts and                                                                                                                                                                                                                                                                                                                                                                                                                                                                                                                                                      | ELDO1 1                                                                | A29 Carago       | Achburt     | on Cookony      | Cookery School           | Training /                          | D1 (D1)        | 202          |
| Market Attractiveness Criteria  1.1: Has the site been formally identified for employment for at least 10 years?  1.2: Has there been any recent development activity, within the last 5 applications in 2013/14 relating to extensions and administration buildings.  1.3: Is the site being actively marketed as an employment site?  1.4: Is the site owned by a developer or another agency known to undertake employment development?  1.5: Is the site in multiple ownership/occupation, or owned by an organisation unlikely to bring it forward for development, likely to market requirements? Or for an alternative use?  1.7: Would employment development on this site be viable, without public funding to resolve infrastructure or other on-site constraints?  1.8: Is the site immediately available?  Market appraisal:  The site is well located with good access to the A38, the units are all occupied and appear in good condition. The market for employment accommodation across Dartmoor tends to be local in nature, meeting the needs of local businesses. This site is likely to continue to be attractive to the local market and businesses from the wider area in search of good access to the A38.  Sustainable Development Factors:  2.1: Would the site be allocated today for employment development, measured against present sustainability criteria (including public transport and freight access, environmental impacts and                                                                                                                                                                                                                                                                                                                                                                                                                                                                                                                                                                                                                                                             | ELNUI_4                                                                | A36 Galage       |             | on cookery      | ,                        | rranning /                          | BI (DI)        | 302          |
| 1.1: Has the site been formally identified for employment for at least 10 years?  1.2: Has there been any recent development activity, within the last 5 years? This could include works on site but also new or revised planning applications in 2013/14 relating to extensions and administration buildings.  1.3: Is the site being actively marketed as an employment site?  1.4: Is the site owned by a developer or another agency known to undertake employment development?  1.5: Is the site in multiple ownership/occupation, or owned by an organisation unlikely to bring it forward for development?  1.6: Is there a valid permission for employment development, likely to meet market requirements? Or for an alternative use?  1.7: Would employment development on this site be viable, without public funding to resolve infrastructure or other on-site constraints?  1.8: Is the site immediately available?  Market appraisal:  The site is well located with good access to the A38, the units are all occupied and appear in good condition. The market for employment accommodation across Dartmoor tends to be local in nature, meeting the needs of local businesses. This site is likely to continue to be attractive to the local market and businesses from the wider area in search of good access to the A38.  Sustainable Development Factors:  2.1: Would the site be allocated today for employment development, measured against present sustainability criteria (including public transport and freight access, environmental impacts and                                                                                                                                                                                                                                                                                                                                                                                                                                                                                                                                                 | Market A                                                               | ttractiveness Cr |             |                 | Luucationai              |                                     |                |              |
| years?  1.2: Has there been any recent development activity, within the last 5 years? This could include works on site but also new or revised planning applications in 2013/14 relating to extensions and administration buildings.  1.3: Is the site being actively marketed as an employment site?  1.4: Is the site owned by a developer or another agency known to undertake employment development?  1.5: Is the site in multiple ownership/occupation, or owned by an organisation unlikely to bring it forward for development?  1.6: Is there a valid permission for employment development, likely to meet market requirements? Or for an alternative use?  1.7: Would employment development on this site be viable, without public funding to resolve infrastructure or other on-site constraints?  1.8: Is the site immediately available?  Market appraisal:  The site is well located with good access to the A38, the units are all occupied and appear in good condition. The market for employment accommodation across Dartmoor tends to be local in nature, meeting the needs of local businesses. This site is likely to continue to be attractive to the local market and businesses from the wider area in search of good access to the A38.  Sustainable Development Factors:  2.1: Would the site be allocated today for employment development, measured against present sustainability criteria (including public transport and freight access, environmental impacts and                                                                                                                                                                                                                                                                                                                                                                                                                                                                                                                                                                                                                           |                                                                        |                  |             | tified for empl | ovment for at least 10   | Yes                                 |                |              |
| 1.2: Has there been any recent development activity, within the last 5 years? This could include works on site but also new or revised planning applications/building regulations applications.  1.3: Is the site being actively marketed as an employment site?  1.4: Is the site owned by a developer or another agency known to undertake employment development?  1.5: Is the site in multiple ownership/occupation, or owned by an organisation unlikely to bring it forward for development?  1.6: Is there a valid permission for employment development, likely to meet market requirements? Or for an alternative use?  1.7: Would employment development on this site be viable, without public funding to resolve infrastructure or other on-site constraints?  1.8: Is the site immediately available?  Market appraisal:  The site is well located with good access to the A38, the units are all occupied and appear in good condition. The market for employment accommodation across Dartmoor tends to be local in nature, meeting the needs of local businesses. This site is likely to continue to be attractive to the local market and businesses from the wider area in search of good access to the A38.  Sustainable Development Factors:  2.1: Would the site be allocated today for employment development, measured against present sustainability criteria (including public transport and freight access, environmental impacts and                                                                                                                                                                                                                                                                                                                                                                                                                                                                                                                                                                                                                                                                |                                                                        |                  | ,           |                 | ,                        |                                     |                |              |
| applications in 2013/14 relating to extensions and administration buildings.  1.3: Is the site being actively marketed as an employment site?  1.4: Is the site owned by a developer or another agency known to undertake employment development?  1.5: Is the site in multiple ownership/occupation, or owned by an organisation unlikely to bring it forward for development, likely to meet market requirements? Or for an alternative use?  1.7: Would employment development on this site be viable, without public funding to resolve infrastructure or other on-site constraints?  1.8: Is the site immediately available?  Market appraisal:  The site is well located with good access to the A38, the units are all occupied and appear in good condition. The market for employment accommodation across Dartmoor tends to be local in nature, meeting the needs of local businesses. This site is likely to continue to be attractive to the local market and businesses from the wider area in search of good access to the A38.  Sustainable Development Factors:  2.1: Would the site be allocated today for employment development, measured against present sustainability criteria (including public transport and freight access, environmental impacts and                                                                                                                                                                                                                                                                                                                                                                                                                                                                                                                                                                                                                                                                                                                                                                                                                                                 |                                                                        | here been anv i  | recent dev  | elopment act    | ivity, within the last 5 | Yes, the Cookery school submitted 2 |                |              |
| applications/building regulations applications.  1.3: Is the site being actively marketed as an employment site?  1.4: Is the site owned by a developer or another agency known to undertake employment development?  1.5: Is the site in multiple ownership/occupation, or owned by an organisation unlikely to bring it forward for development, likely to meet market requirements? Or for an alternative use?  1.7: Would employment development on this site be viable, without public funding to resolve infrastructure or other on-site constraints?  1.8: Is the site immediately available?  Market appraisal:  The site is well located with good access to the A38, the units are all occupied and appear in good condition. The market for employment accommodation across Dartmoor tends to be local in nature, meeting the needs of local businesses. This site is likely to continue to be attractive to the local market and businesses from the wider area in search of good access to the A38.  Sustainable Development Factors:  2.1: Would the site be allocated today for employment development, measured against present sustainability criteria (including public transport and freight access, environmental impacts and                                                                                                                                                                                                                                                                                                                                                                                                                                                                                                                                                                                                                                                                                                                                                                                                                                                                              |                                                                        | •                |             | •               | • •                      |                                     |                |              |
| 1.3: Is the site being actively marketed as an employment site?  1.4: Is the site owned by a developer or another agency known to undertake employment development?  1.5: Is the site in multiple ownership/occupation, or owned by an organisation unlikely to bring it forward for development?  1.6: Is there a valid permission for employment development, likely to meet market requirements? Or for an alternative use?  1.7: Would employment development on this site be viable, without public funding to resolve infrastructure or other on-site constraints?  1.8: Is the site immediately available?  Market appraisal:  The site is well located with good access to the A38, the units are all occupied and appear in good condition. The market for employment accommodation across Dartmoor tends to be local in nature, meeting the needs of local businesses. This site is likely to continue to be attractive to the local market and businesses from the wider area in search of good access to the A38.  Sustainable Development Factors:  2.1: Would the site be allocated today for employment development, measured against present sustainability criteria (including public transport and freight access, environmental impacts and                                                                                                                                                                                                                                                                                                                                                                                                                                                                                                                                                                                                                                                                                                                                                                                                                                                                 | •                                                                      |                  |             |                 | , ,                      |                                     |                | _            |
| 1.4: Is the site owned by a developer or another agency known to undertake employment development?  1.5: Is the site in multiple ownership/occupation, or owned by an organisation unlikely to bring it forward for development?  1.6: Is there a valid permission for employment development, likely to meet market requirements? Or for an alternative use?  1.7: Would employment development on this site be viable, without public funding to resolve infrastructure or other on-site constraints?  1.8: Is the site immediately available?  Market appraisal:  The site is well located with good access to the A38, the units are all occupied and appear in good condition. The market for employment accommodation across Dartmoor tends to be local in nature, meeting the needs of local businesses. This site is likely to continue to be attractive to the local market and businesses from the wider area in search of good access to the A38.  Sustainable Development Factors:  2.1: Would the site be allocated today for employment development, measured against present sustainability criteria (including public transport and freight access, environmental impacts and                                                                                                                                                                                                                                                                                                                                                                                                                                                                                                                                                                                                                                                                                                                                                                                                                                                                                                                                  |                                                                        |                  | •           |                 |                          | buildings.                          |                |              |
| undertake employment development?  1.5: Is the site in multiple ownership/occupation, or owned by an organisation unlikely to bring it forward for development?  1.6: Is there a valid permission for employment development, likely to meet market requirements? Or for an alternative use?  1.7: Would employment development on this site be viable, without public funding to resolve infrastructure or other on-site constraints?  1.8: Is the site immediately available?  Market appraisal:  The site is well located with good access to the A38, the units are all occupied and appear in good condition. The market for employment accommodation across Dartmoor tends to be local in nature, meeting the needs of local businesses. This site is likely to continue to be attractive to the local market and businesses from the wider area in search of good access to the A38.  Sustainable Development Factors:  2.1: Would the site be allocated today for employment development, measured against present sustainability criteria (including public transport and freight access, environmental impacts and                                                                                                                                                                                                                                                                                                                                                                                                                                                                                                                                                                                                                                                                                                                                                                                                                                                                                                                                                                                                   | 1.3: Is the                                                            | site being activ | ely marke   | ted as an emp   | loyment site?            | No                                  |                |              |
| 1.5: Is the site in multiple ownership/occupation, or owned by an organisation unlikely to bring it forward for development?  1.6: Is there a valid permission for employment development, likely to meet market requirements? Or for an alternative use?  1.7: Would employment development on this site be viable, without public funding to resolve infrastructure or other on-site constraints?  1.8: Is the site immediately available?  Market appraisal:  The site is well located with good access to the A38, the units are all occupied and appear in good condition. The market for employment accommodation across Dartmoor tends to be local in nature, meeting the needs of local businesses. This site is likely to continue to be attractive to the local market and businesses from the wider area in search of good access to the A38.  Sustainable Development Factors:  2.1: Would the site be allocated today for employment development, measured against present sustainability criteria (including public transport and freight access, environmental impacts and                                                                                                                                                                                                                                                                                                                                                                                                                                                                                                                                                                                                                                                                                                                                                                                                                                                                                                                                                                                                                                      | 1.4: Is the                                                            | e site owned b   | y a devel   | oper or anotl   | her agency known to      | Unknown                             |                |              |
| organisation unlikely to bring it forward for development?  1.6: Is there a valid permission for employment development, likely to meet market requirements? Or for an alternative use?  1.7: Would employment development on this site be viable, without public funding to resolve infrastructure or other on-site constraints?  1.8: Is the site immediately available?  Market appraisal:  The site is well located with good access to the A38, the units are all occupied and appear in good condition. The market for employment accommodation across Dartmoor tends to be local in nature, meeting the needs of local businesses. This site is likely to continue to be attractive to the local market and businesses from the wider area in search of good access to the A38.  Sustainable Development Factors:  2.1: Would the site be allocated today for employment development, measured against present sustainability criteria (including public transport and freight access, environmental impacts and                                                                                                                                                                                                                                                                                                                                                                                                                                                                                                                                                                                                                                                                                                                                                                                                                                                                                                                                                                                                                                                                                                        | undertake                                                              | e employment d   | evelopme    | nt?             |                          |                                     |                |              |
| 1.6: Is there a valid permission for employment development, likely to meet market requirements? Or for an alternative use?  1.7: Would employment development on this site be viable, without public funding to resolve infrastructure or other on-site constraints?  1.8: Is the site immediately available?  Market appraisal:  The site is well located with good access to the A38, the units are all occupied and appear in good condition. The market for employment accommodation across Dartmoor tends to be local in nature, meeting the needs of local businesses. This site is likely to continue to be attractive to the local market and businesses from the wider area in search of good access to the A38.  Sustainable Development Factors:  2.1: Would the site be allocated today for employment development, measured against present sustainability criteria (including public transport and freight access, environmental impacts and                                                                                                                                                                                                                                                                                                                                                                                                                                                                                                                                                                                                                                                                                                                                                                                                                                                                                                                                                                                                                                                                                                                                                                    | 1.5: Is th                                                             | e site in multi  | ple ownei   | rship/occupati  | ion, or owned by an      | Multiple Ownership                  |                |              |
| 1.7: Would employment development on this site be viable, without public funding to resolve infrastructure or other on-site constraints?  1.8: Is the site immediately available?  The site is well located with good access to the A38, the units are all occupied and appear in good condition. The market for employment accommodation across Dartmoor tends to be local in nature, meeting the needs of local businesses. This site is likely to continue to be attractive to the local market and businesses from the wider area in search of good access to the A38.  Sustainable Development Factors:  2.1: Would the site be allocated today for employment development, measured against present sustainability criteria (including public transport and freight access, environmental impacts and                                                                                                                                                                                                                                                                                                                                                                                                                                                                                                                                                                                                                                                                                                                                                                                                                                                                                                                                                                                                                                                                                                                                                                                                                                                                                                                    | organisati                                                             | on unlikely to b | ring it for | ward for devel  | opment?                  |                                     |                |              |
| 1.7: Would employment development on this site be viable, without public funding to resolve infrastructure or other on-site constraints?  1.8: Is the site immediately available?  Market appraisal:  The site is well located with good access to the A38, the units are all occupied and appear in good condition. The market for employment accommodation across Dartmoor tends to be local in nature, meeting the needs of local businesses. This site is likely to continue to be attractive to the local market and businesses from the wider area in search of good access to the A38.  Sustainable Development Factors:  2.1: Would the site be allocated today for employment development, measured against present sustainability criteria (including public transport and freight access, environmental impacts and                                                                                                                                                                                                                                                                                                                                                                                                                                                                                                                                                                                                                                                                                                                                                                                                                                                                                                                                                                                                                                                                                                                                                                                                                                                                                                 |                                                                        | •                |             |                 |                          | No                                  |                |              |
| public funding to resolve infrastructure or other on-site constraints?  1.8: Is the site immediately available?  Yes  Market appraisal:  The site is well located with good access to the A38, the units are all occupied and appear in good condition. The market for employment accommodation across Dartmoor tends to be local in nature, meeting the needs of local businesses. This site is likely to continue to be attractive to the local market and businesses from the wider area in search of good access to the A38.  Sustainable Development Factors:  2.1: Would the site be allocated today for employment development, measured against present sustainability criteria (including public transport and freight access, environmental impacts and                                                                                                                                                                                                                                                                                                                                                                                                                                                                                                                                                                                                                                                                                                                                                                                                                                                                                                                                                                                                                                                                                                                                                                                                                                                                                                                                                              |                                                                        |                  |             |                 |                          |                                     |                |              |
| 1.8: Is the site immediately available?  Market appraisal:  The site is well located with good access to the A38, the units are all occupied and appear in good condition. The market for employment accommodation across Dartmoor tends to be local in nature, meeting the needs of local businesses. This site is likely to continue to be attractive to the local market and businesses from the wider area in search of good access to the A38.  Sustainable Development Factors:  2.1: Would the site be allocated today for employment development, measured against present sustainability criteria (including public transport and freight access, environmental impacts and                                                                                                                                                                                                                                                                                                                                                                                                                                                                                                                                                                                                                                                                                                                                                                                                                                                                                                                                                                                                                                                                                                                                                                                                                                                                                                                                                                                                                                           |                                                                        |                  | •           |                 | •                        | Yes                                 |                |              |
| The site is well located with good access to the A38, the units are all occupied and appear in good condition. The market for employment accommodation across Dartmoor tends to be local in nature, meeting the needs of local businesses. This site is likely to continue to be attractive to the local market and businesses from the wider area in search of good access to the A38.  Sustainable Development Factors:  2.1: Would the site be allocated today for employment development, measured against present sustainability criteria (including public transport and freight access, environmental impacts and                                                                                                                                                                                                                                                                                                                                                                                                                                                                                                                                                                                                                                                                                                                                                                                                                                                                                                                                                                                                                                                                                                                                                                                                                                                                                                                                                                                                                                                                                                       | public funding to resolve infrastructure or other on-site constraints? |                  |             |                 |                          |                                     |                |              |
| appear in good condition. The market for employment accommodation across Dartmoor tends to be local in nature, meeting the needs of local businesses. This site is likely to continue to be attractive to the local market and businesses from the wider area in search of good access to the A38.  Sustainable Development Factors:  2.1: Would the site be allocated today for employment development, measured against present sustainability criteria (including public transport and freight access, environmental impacts and                                                                                                                                                                                                                                                                                                                                                                                                                                                                                                                                                                                                                                                                                                                                                                                                                                                                                                                                                                                                                                                                                                                                                                                                                                                                                                                                                                                                                                                                                                                                                                                            |                                                                        |                  | í           |                 |                          |                                     |                |              |
| Dartmoor tends to be local in nature, meeting the needs of local businesses. This site is likely to continue to be attractive to the local market and businesses from the wider area in search of good access to the A38.  Sustainable Development Factors:  2.1: Would the site be allocated today for employment development, measured against present sustainability criteria (including public transport and freight access, environmental impacts and                                                                                                                                                                                                                                                                                                                                                                                                                                                                                                                                                                                                                                                                                                                                                                                                                                                                                                                                                                                                                                                                                                                                                                                                                                                                                                                                                                                                                                                                                                                                                                                                                                                                     | • • • • • • • • • • • • • • • • • • • •                                |                  |             |                 |                          | -                                   |                |              |
| site is likely to continue to be attractive to the local market and businesses from the wider area in search of good access to the A38.  Sustainable Development Factors:  2.1: Would the site be allocated today for employment development, measured against present sustainability criteria (including public transport and freight access, environmental impacts and                                                                                                                                                                                                                                                                                                                                                                                                                                                                                                                                                                                                                                                                                                                                                                                                                                                                                                                                                                                                                                                                                                                                                                                                                                                                                                                                                                                                                                                                                                                                                                                                                                                                                                                                                       |                                                                        |                  | ,, ,        |                 |                          |                                     |                |              |
| wider area in search of good access to the A38.  Sustainable Development Factors:  2.1: Would the site be allocated today for employment development, measured against present sustainability criteria (including public transport and freight access, environmental impacts and                                                                                                                                                                                                                                                                                                                                                                                                                                                                                                                                                                                                                                                                                                                                                                                                                                                                                                                                                                                                                                                                                                                                                                                                                                                                                                                                                                                                                                                                                                                                                                                                                                                                                                                                                                                                                                               |                                                                        |                  |             |                 | -                        |                                     |                |              |
| Sustainable Development Factors:  2.1: Would the site be allocated today for employment development, Yes measured against present sustainability criteria (including public transport and freight access, environmental impacts and                                                                                                                                                                                                                                                                                                                                                                                                                                                                                                                                                                                                                                                                                                                                                                                                                                                                                                                                                                                                                                                                                                                                                                                                                                                                                                                                                                                                                                                                                                                                                                                                                                                                                                                                                                                                                                                                                            |                                                                        |                  |             | •               |                          |                                     | and business   | es from the  |
| 2.1: Would the site be allocated today for employment development, measured against present sustainability criteria (including public transport and freight access, environmental impacts and                                                                                                                                                                                                                                                                                                                                                                                                                                                                                                                                                                                                                                                                                                                                                                                                                                                                                                                                                                                                                                                                                                                                                                                                                                                                                                                                                                                                                                                                                                                                                                                                                                                                                                                                                                                                                                                                                                                                  |                                                                        |                  |             |                 |                          |                                     |                |              |
| measured against present sustainability criteria (including public transport and freight access, environmental impacts and                                                                                                                                                                                                                                                                                                                                                                                                                                                                                                                                                                                                                                                                                                                                                                                                                                                                                                                                                                                                                                                                                                                                                                                                                                                                                                                                                                                                                                                                                                                                                                                                                                                                                                                                                                                                                                                                                                                                                                                                     |                                                                        |                  |             |                 |                          |                                     |                |              |
| transport and freight access, environmental impacts and                                                                                                                                                                                                                                                                                                                                                                                                                                                                                                                                                                                                                                                                                                                                                                                                                                                                                                                                                                                                                                                                                                                                                                                                                                                                                                                                                                                                                                                                                                                                                                                                                                                                                                                                                                                                                                                                                                                                                                                                                                                                        |                                                                        |                  |             |                 |                          |                                     |                |              |
|                                                                                                                                                                                                                                                                                                                                                                                                                                                                                                                                                                                                                                                                                                                                                                                                                                                                                                                                                                                                                                                                                                                                                                                                                                                                                                                                                                                                                                                                                                                                                                                                                                                                                                                                                                                                                                                                                                                                                                                                                                                                                                                                |                                                                        |                  |             |                 |                          |                                     |                |              |
|                                                                                                                                                                                                                                                                                                                                                                                                                                                                                                                                                                                                                                                                                                                                                                                                                                                                                                                                                                                                                                                                                                                                                                                                                                                                                                                                                                                                                                                                                                                                                                                                                                                                                                                                                                                                                                                                                                                                                                                                                                                                                                                                | -                                                                      | _                |             |                 | paoto ana                |                                     |                |              |