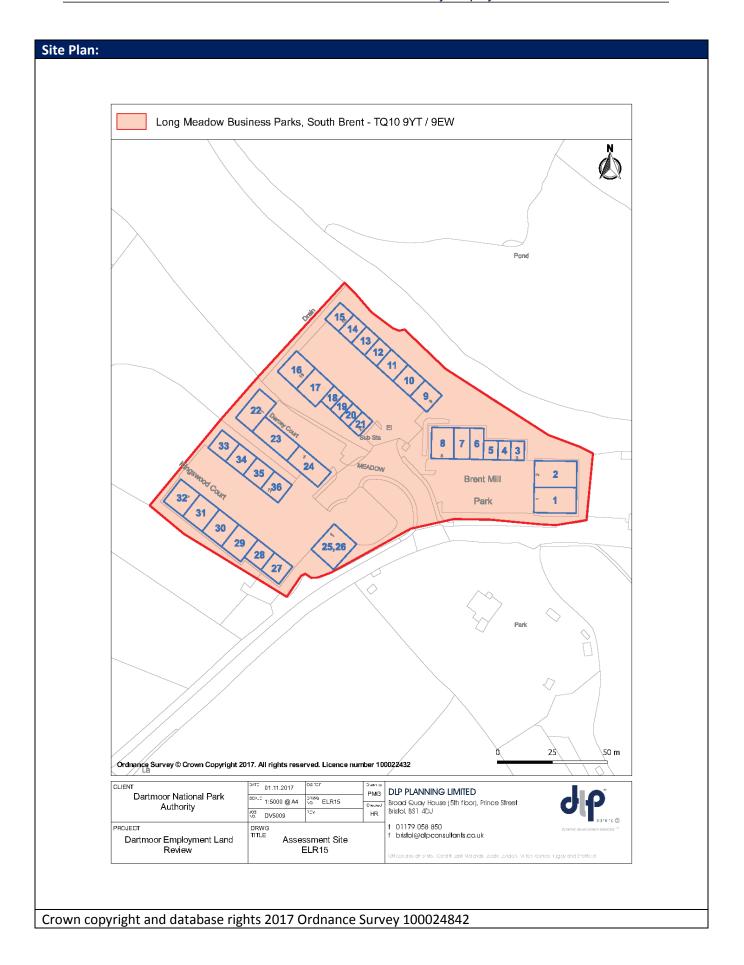

----------------------------------------------|-------------------------------------------------------|-----|--|--|--|
| Developable Space and vacancy:  This site is well occupied and reasonably constrained in terms of further intensification within the estates boundary. However, the field north of the site is currently be considered as a potential employment allocation (See ELR26) |                                                       |     |  |  |  |
| Recommendation:  The site is in good use and provides a large number of smaller B1a and B2 are appealing to the local employment market. The site should be safegued continue employment use.                                                                           |                                                       |     |  |  |  |





| Site Inform  | ation                 | ı            | 1                        |                                                       |                  |                                                          |                |             |
|--------------|-----------------------|--------------|--------------------------|-------------------------------------------------------|------------------|----------------------------------------------------------|----------------|-------------|
| Site Ref     |                       | ELR16        | Ad                       | dress                                                 |                  | Manor Mills, Avon Works,<br>South Brent - TQ10 9LF / 9JD |                |             |
| Site Area    |                       | 1.26 ha