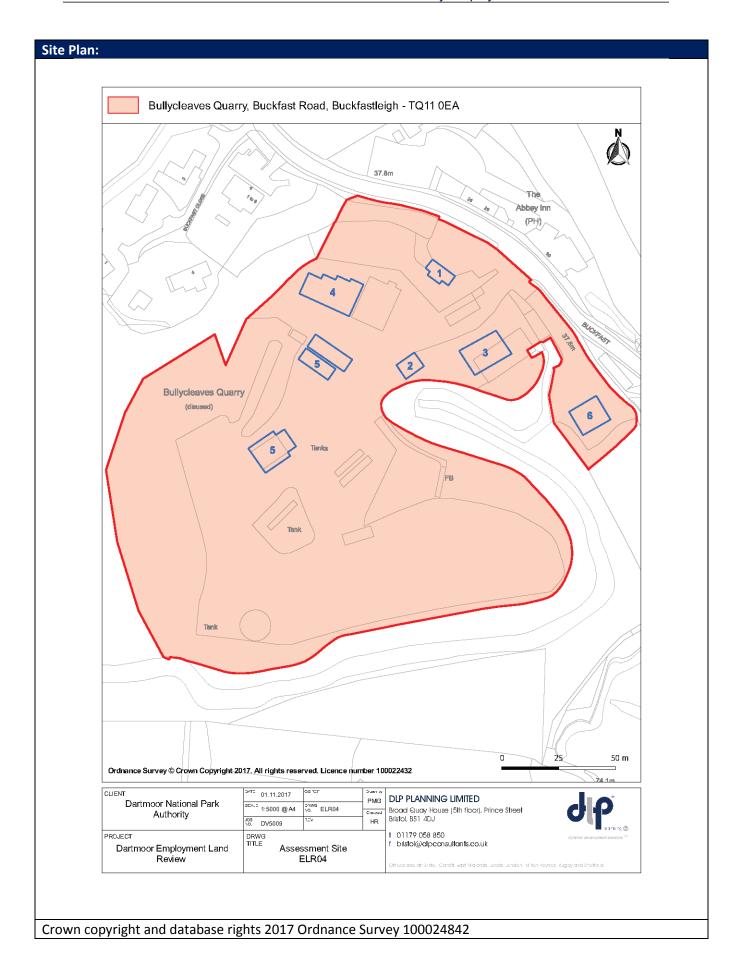

air. In doing this it could provide a more legible employment site.   |                                              |  |  |  |  |
| Recommendation:          | The site is of mixed quality, but generally us                              | sed for a mixed of uses with some vacancy    |  |  |  |  |
|                          | and disrepair. The site is well suited for empl                             | oyment uses and should be safeguarded for    |  |  |  |  |
|                          | this use, until such time that insufficient                                 | demand can be illustrated to justify its     |  |  |  |  |
|                          | redevelopment for alternative uses.                                         | •                                            |  |  |  |  |







| Site Information                         |                                                                                                                                                                                                                                                                                                                                                                                       |                |                                                                      |  |
|------------------------------------------|--------------------------------------------------------------------------------------------------------------------------------------------------------------------------------------------------------------------------------------------------