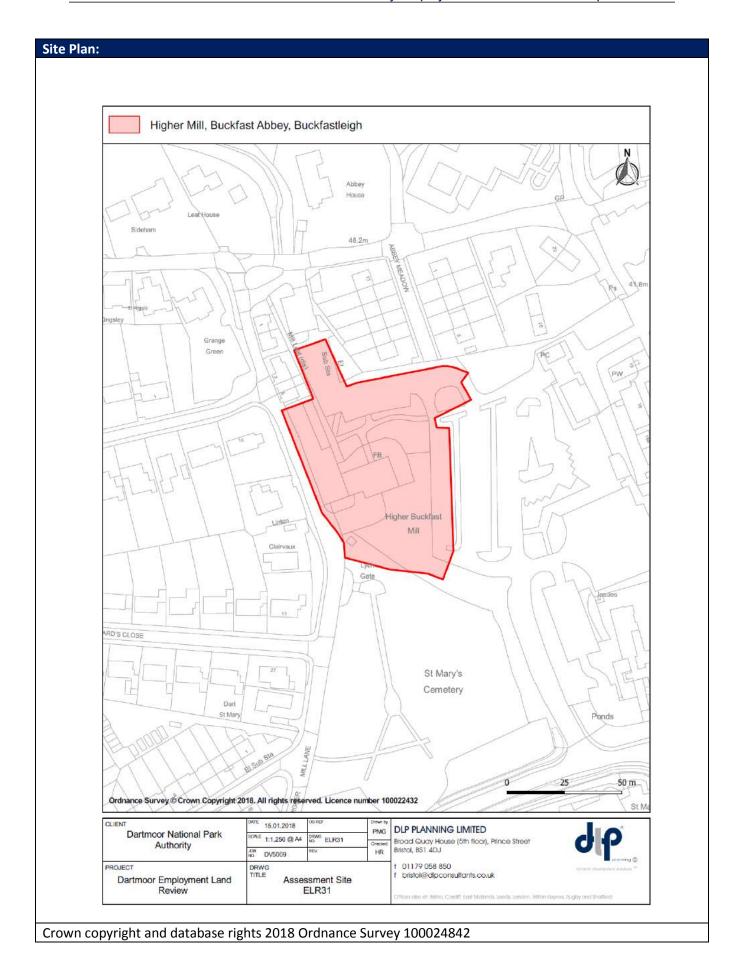

nt restoration and that it comprises a valuable cluster of Grade |                                      |  |  |  |
| vacancy:                     | II listed buildings there are limited opportunities for expansion. It is anticipated  |                                      |  |  |  |
|                              | that current vacancies will soon be taken up.                                         |                                      |  |  |  |
| Recommendation:              | The site is in excellent condition and provide                                        | s some of the highest quality office |  |  |  |
|                              | space in the National Park. It should therefor                                        | e be retained for employment use.    |  |  |  |











| Site Ref<br>Site Area (h                                                                                                                                                                        |                               | ELR32                        |                                  |                                                  |                                     |               |              |  |
|-------------------------------------------------------------------------------------------------------------------------------------------------------------------------------------------------|-------------------------------|------------------------------|----------------------------------|--------------------------------------------------|-------------------------------------