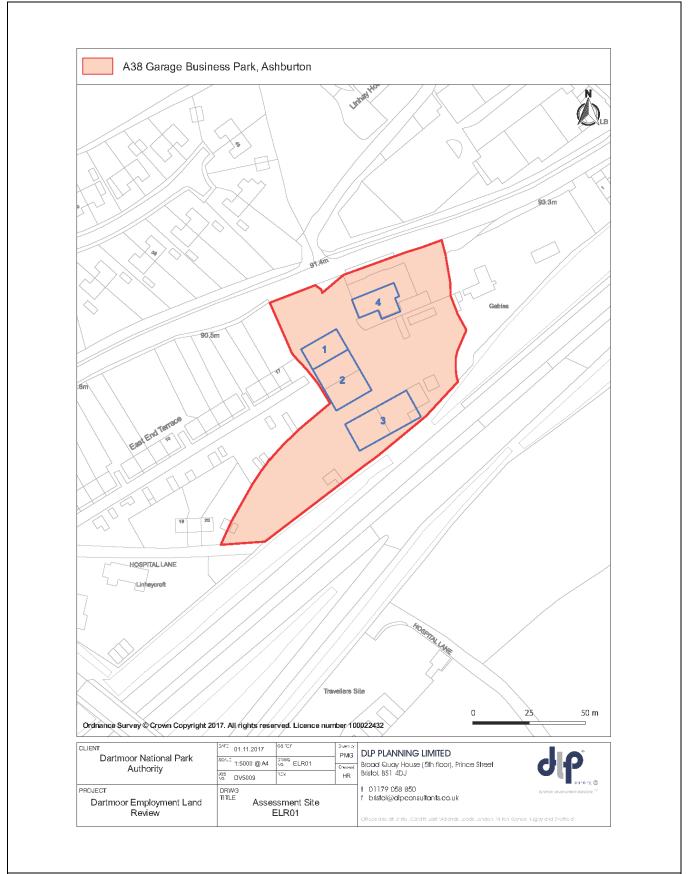

## 13.0 APPENDIX C - EMPLOYMENT SITE ASSESSMENT PROFORMAS

| Motorcycles                                                                                                                                                                                                                                                                                                                                                                                                                                                                                                                                                                                                                                                                                                                                                                                                                                                                                                                                                                                                                                                                                                                                                                                                                                                                                                                                                                                                                                                                                                                                                                                                                                                                                                                                                                                                                                                                                                                                                                                                                                                                                                                    | Site Infor                                                             | mation           |             |                 |                          |                                     |                |              |
|--------------------------------------------------------------------------------------------------------------------------------------------------------------------------------------------------------------------------------------------------------------------------------------------------------------------------------------------------------------------------------------------------------------------------------------------------------------------------------------------------------------------------------------------------------------------------------------------------------------------------------------------------------------------------------------------------------------------------------------------------------------------------------------------------------------------------------------------------------------------------------------------------------------------------------------------------------------------------------------------------------------------------------------------------------------------------------------------------------------------------------------------------------------------------------------------------------------------------------------------------------------------------------------------------------------------------------------------------------------------------------------------------------------------------------------------------------------------------------------------------------------------------------------------------------------------------------------------------------------------------------------------------------------------------------------------------------------------------------------------------------------------------------------------------------------------------------------------------------------------------------------------------------------------------------------------------------------------------------------------------------------------------------------------------------------------------------------------------------------------------------|------------------------------------------------------------------------|------------------|-------------|-----------------|--------------------------|-------------------------------------|----------------|--------------|
| Site Area (hectares)  0.67 ha  The estate includes a mixture of B1/B2 units. The building fronting the B3352 is of newer construction having been completed in 2010. This building is in use by Ashburton Cookery School. The other 3 units are purpose built garage buildings and look to have been built in the 1970's with reasonably tidy exteriors. Adjacent land uses include both residential and employment. No change in occupants since the last survey in 2012.  Planning History/Ownership  Ref Address Occupier Business Use class Footprint ELR01_1 A38 Garage Devon Motorhomes Vehicle MOT and Repairs B2 383  ELR01_2 A38 Garage John Tremlet Motorcycle repairs and MOT B2 221  Motorcycles Tyre fitting depot B1 (c) 400  ELR01_3 A38 Garage Ashburton Tyres Tyre fitting depot B1 (c) 400  ELR01_4 A38 Garage Ashburton Cookery School Training / B1 (D) 382  ELR01_5 A38 Garage Ashburton Cookery School Training / B1 (D) 382  ELR01_6 A38 Garage Ashburton Educational Ashburton School Educational Ashburton Educational Ashburton School Educational Ashburton Educational Ashburton School Educational Ashburton Education Education Education Educational Education Education Education Education Education Educati |                                                                        | nation           | EL DO1      | Address         |                          | A 2 0 Covers of                     | Dunimana David |              |
| Site Area (hectares)    0.67   Market Segment   General industrial and business                                                                                                                                                                                                                                                                                                                                                                                                                                                                                                                                                                                                                                                                                                                                                                                                                                                                                                                                                                                                                                                                                                                                                                                                                                                                                                                                                                                                                                                                                                                                                                                                                                                                                                                                                                                                                                                                                                                                                                                                                                                | SITE KET                                                               |                  | ELKUT       | Address         |                          | l -                                 |                |              |
| The estate includes a mixture of B1/ B2 units. The building fronting the B3352 is of newer construction having been completed in 2010. This building is in use by Ashburton Cookery School. The other 3 units are purpose built garage buildings and look to have been built in the 1970's with reasonably tidy exteriors. Adjacent land uses include both residential and employment. No change in occupants since the last survey in 2012.  Planning History/Ownership  Ref Address Occupier Business Use class Footprint  ELRO1_1 A38 Garage Devon Motorhomes Vehicle MOT and Repairs B2 383  ELRO1_2 A38 Garage John Tremlet Motorcycle repairs and MOT B2 221  Motorcycles Motorcycles Further Motorcycles and Motorcycles ELRO1_3 A38 Garage Ashburton Tyres Tyre fitting depot B1 (c) 400  ELRO1_4 A38 Garage Ashburton Cookery School Training B1 (D1) 382  ELRO1_4 A38 Garage Ashburton Further Motorcycles Further Motorcycles Educational  Market Attractiveness Criteria  1.1: Has the site been formally identified for employment for at least 10 yes years? This could include works on site but also new or revised planning applications for buildings regulations applications.  1.3: Is the site being actively marketed as an employment site?  1.4: Is the site being actively marketed as an employment site?  1.5: Is the site in multiple ownership/occupation, or owned by an organisation unlikely to bring it forward for development?  1.6: Is there a valid permission for employment development?  1.7: Would employment development on this site be viable, without public funding to resolve infrastructure or other on-site constraints?  1.8: Is the site immediately available?  The site is well located with good access to the A38, the units are all occupied and appear in good condition. The market for employment accommodation across Dartmoor tends to be local in nature, meeting the needs of local businesses. This site is likely to continue to be attractive to the local market and businesses from the wider area in search of good access to the A38.  Sustainable Devel | 611 . 1                                                                | //               | 0.67        | 20.1.2          | •                        |                                     |                |              |
| newer construction having been completed in 2010. This building is in use by Ashburton Cookery School. The other 3 units are purpose built garage buildings and look to have been built in the 1970's with reasonably tidy exteriors. Adjacent land uses include both residential and employment. No change in occupants since the last survey in 2012.  Planning History/Ownership  Ref Address Occupier Business Use Class Footprint  ELR01_1 A38 Garage Devon Motorhomes Vehicle MOT and Repairs B2 383  ELR01_2 A38 Garage John Tremlet Motorcycles Pairs and MOT B2 221  Motorcycles Tyre fitting depot B1 (c) 400  ELR01_3 A38 Garage Ashburton Cookery School Training / B1 (D1) 382  ELR01_4 A38 Garage Ashburton Cookery School Training / B1 (D1) 382  ELR01_4 A38 Garage Ashburton Cookery School Training / B1 (D1) 382  ELR01_5 A38 Garage Ashburton Cookery School Training / B1 (D1) 382  ELR01_6 A38 Garage Ashburton Cookery School Training / B1 (D1) 382  ELR01_7 A38 Garage Ashburton Cookery School Training / B1 (D1) 382  ELR01_8 Sthe site been formally identified for employment for at least 10 years?  1.2: Has the site been any recent development activity, within the last 5 years? This could include works on site but also new or revised planning applications/building regulations applications.  1.3: Is the site being actively marketed as an employment site?  1.4: Is the site being actively marketed as an employment site?  1.5: Is the site in multiple ownership/occupation, or owned by an organisation unlikely to bring it forward for development?  1.5: Is the site in multiple ownership/occupation, or owned by an organisation unlikely to bring it forward for development?  1.6: Is there a valid permission for employment development, likely to meet market requirements? Or for an alternative use?  1.7: Would employment development or other on-site constraints?  1.8: Is the site immediately available?  The site is well located with good access to the A38, the units are all occupied and appear in good condition. The market for employment accommoda | Site Area                                                              | (nectares)       |             | Market Segi     | ment                     | General indu                        | strial and bus | siness       |
| Ashburton Cookery School. The other 3 units are purpose built garage buildings and look to have been built in the 1970's with reasonably tidy exteriors. Adjacent land uses include both residential and employment. No change in occupants since the last survey in 2012.    Planning History/Ownership   Ref                                                                                                                                                                                                                                                                                                                                                                                                                                                                                                                                                                                                                                                                                                                                                                                                                                                                                                                                                                                                                                                                                                                                                                                                                                                                                                                                                                                                                                                                                                                                                                                                                                                                                                                                                                                                                 |                                                                        |                  |             |                 |                          |                                     |                |              |
| look to have been built in the 1970's with reasonably tidy exteriors. Adjacent land uses include both residential and employment. No change in occupants since the last survey in 2012.   Planning History/Ownership   Ref                                                                                                                                                                                                                                                                                                                                                                                                                                                                                                                                                                                                                                                                                                                                                                                                                                                                                                                                                                                                                                                                                                                                                                                                                                                                                                                                                                                                                                                                                                                                                                                                                                                                                                                                                                                                                                                                                                     |                                                                        |                  |             |                 | •                        |                                     | •              | •            |
| uses include both residential and employment. No change in occupants since the last survey in 2012.  Planning History/Ownership Ref Address Occupier Business Use Class Footprint ELR01_1 A38 Garage Devon Motorhomes Vehicle MOT and Repairs B2 383  ELR01_2 A38 Garage John Tremlet Motorcycle repairs and MOT B2 221  Motorcycles ELR01_3 A38 Garage Ashburton Tyres Tyre fitting depot B1 (c) 400  ELR01_4 A38 Garage Ashburton Cookery Cookery School - Training / B1 (D1) 382  ELR01_4 A38 Garage Ashburton Cookery Educational  Market Attractiveness Criteria 1.1: Has the site been formally identified for employment for at least 10 years? 1.2: Has there been any recent development activity, within the last 5 years? This could include works on site but also new or revised planning applications in 2013/14 relating to applications/building regulations applications.  1.3: Is the site being actively marketed as an employment site? 1.4: Is the site owned by a developer or another agency known to undertake employment development? 1.5: Is the site in multiple ownership/occupation, or owned by an organisation unlikely to bring it forward for development? 1.6: Is there a valid permission for employment development? 1.7: Would employment development on this site be viable, without public funding to resolve infrastructure or other on-site constraints? 1.8: Is the site immediately available?  Market appraisal:  The site is well located with good access to the A38, the units are all occupied and appear in good condition. The market for employment accommodation across Dartmoor tends to be local in nature, meeting the needs of local businesses. This site is likely to continue to be attractive to the local market and businesses from the wider area in search of good access to the A38.  Sustainable Development Factors: 2.1: Would the site be allocated today for employment development, Pass and P | -                                                                      |                  |             | •               |                          |                                     |                | -            |
| last survey in 2012.   Planning History/Ownership   Ref                                                                                                                                                                                                                                                                                                                                                                                                                                                                                                                                                                                                                                                                                                                                                                                                                                                                                                                                                                                                                                                                                                                                                                                                                                                                                                                                                                                                                                                                                                                                                                                                                                                                                                                                                                                                                                                                                                                                                                                                                                                                        | Surroundi                                                              | ing Uses         |             |                 |                          |                                     |                | •            |
| Planning History/Ownership Ref Address Occupier Business Vehicle MOT and Repairs B2 383  ELR01_2 A38 Garage Devon Motorhomes Vehicle MOT and Repairs B2 383  ELR01_2 A38 Garage John Tremlet Motorcycle repairs and MOT B2 221  ELR01_3 A38 Garage Ashburton Tyres Tyre fitting depot B1 (c) 400  ELR01_4 A38 Garage Ashburton Cookery Cookery School - Training / B1 (D1) 382  ELR01_4 A38 Garage Ashburton Cookery Cookery School - Training / B1 (D1) 382  Market Attractiveness Criteria  1.1: Has the site been formally identified for employment for at least 10 years?  1.2: Has there been any recent development activity, within the last 5 years? This could include works on site but also new or revised planning applications/building regulations applications.  1.3: Is the site being actively marketed as an employment site?  1.4: Is the site owned by a developer or another agency known to undertake employment development?  1.5: Is the site in multiple ownership/occupation, or owned by an organisation unlikely to bring it forward for development?  1.6: Is there a valid permission for employment development, likely to meet market requirements? Or for an alternative use?  1.7: Would employment development on this site be viable, without public funding to resolve infrastructure or other on-site constraints?  1.8: Is the site immediately available?  Market appraisal:  The site is well located with good access to the A38, the units are all occupied and appear in good condition. The market for employment accommodation across Dartmoor tends to be local in nature, meeting the needs of local businesses. This site is likely to continue to be attractive to the local market and businesses from the wider area in search of good access to the A38.  Sustainable Development Factors:  2.1: Would the site be allocated today for employment development, Yes                                                                                                                                                                                                       |                                                                        |                  |             |                 | idential and employme    | ent. No change                      | e in occupan   | ts since the |
| Ref Address Occupier Business Use Class Footprint ELRO1_1 A38 Garage Devon Motorhomes Vehicle MOT and Repairs B2 383  ELRO1_2 A38 Garage John Tremlet Motorcycles Parish and MOT B2 221  ELRO1_3 A38 Garage Ashburton Tyres Tyre fitting depot B1 (c) 400  ELRO1_4 A38 Garage Ashburton Cookery Cookery School - Training / B1 (D1) 382  ELRO1_5 A38 Garage Ashburton Cookery Cookery School - Training / B1 (D1) 382  ELRO1_6 A38 Garage Ashburton Cookery Cookery School - Training / B1 (D1) 382  ELRO1_7 A38 Garage Ashburton Cookery Cookery School - Training / B1 (D1) 382  ELRO1_8 A38 Garage Ashburton Cookery Cookery School - Training / B1 (D1) 382  ELRO1_8 A38 Garage Ashburton Cookery Cookery School - Training / B1 (D1) 382  ELRO1_9 A38 Garage Ashburton Tyres Tyre fitting depot Parish (D1) 400  ELRO1_1 A38 Garage Ashburton Tyres Tyre fitting depot B1 (D1) 382  ELRO1_1 A38 Garage Ashburton Tyres Tyre fitting depot B1 (D1) 400  ELRO1_2 A38 Garage Ashburton Tyres Tyre fitting depot B1 (D1) 400  ELRO1_3 A38 Garage Ashburton Tyres Tyre fitting depot B1 (D1) 400  ELRO1_3 A38 Garage Ashburton Tyres Tyre fitting depot B1 (D1) 400  ELRO1_4 A38 Garage Ashburton Tyres Tyre fitting depot B1 (D1) 400  ELRO1_5 A38 Garage Ashburton Tyres Tyre fitting depot B1 (D1) 400  ELRO1_5 A38 Garage Ashburton Tyres Tyre fitting depot B1 (D1) 400  Foot Tyre fitting depot B1 (D1) 400  Foot Training / B1 (D1) 382  Foot Tyre fitting depot B1 (D1) 400  Foot Training / B1 (D1) 382  Foot Tyre fitting depot B2 (D1) 400  Foot Training / B1 (D1) 400  Foot Tyre fitting depot B2 (D1) 400  Foot Training / B1 (D | Diam'r.                                                                | 11:-1 /0         |             | /ey in 2012.    |                          |                                     |                |              |
| ELRO1_1 A38 Garage Devon Motorhomes Vehicle MOT and Repairs B2 383  ELRO1_2 A38 Garage John Tremlet Motorcycles  ELRO1_3 A38 Garage Ashburton Tyres Tyre fitting depot B1 (c) 400  ELRO1_4 A38 Garage Ashburton Cookery Cookery School - Training / B1 (D1) 382  ELRO1_5 A38 Garage Ashburton Cookery Cookery School - Training / B1 (D1) 382  ELRO1_6 A38 Garage Ashburton Cookery School - Training / B1 (D1) 382  ELRO1_7 A38 Garage Ashburton Cookery School - Training / B1 (D1) 382  ELRO1_8 A38 Garage Ashburton Cookery School - Training / B1 (D1) 382  ELRO1_8 A38 Garage Ashburton Cookery School - Training / B1 (D1) 382  ELRO1_9 A38 Garage Ashburton Cookery School - Training / B1 (D1) 382  ELRO1_1 A38 Garage Ashburton Cookery School - Training / B1 (D1) 382  ELRO1_1 A38 Garage Ashburton Cookery School - Training / B1 (D1) 382  ELRO1_2 A38 Garage Ashburton Cookery School - Training / B1 (D1) 382  ELRO1_2 A38 Garage Ashburton Cookery School - Training / B1 (D1) 382  ELRO1_2 A38 Garage Ashburton Cookery School - Training / B1 (D1) 382  ELRO1_3 A38 Garage Ashburton Cookery School - Training / B1 (D1) 382  ELRO1_4 A38 Garage Ashburton Cookery School - Training / B1 (D1) 382  Feducational Page Ashburton Cookery School - Training / B1 (D1) 382  Feducational Page Ashburton Cookery School - Training / B1 (D1) 382  Feducational Page Ashburton Cookery School - Training / B1 (D1) 382  Feducational Page Ashburton Cookery School - Training / B1 (D1) 382  Feducational Page Ashburton Cookery School - Training / B1 (D1) 382  Feducational Page Ashburton Cookery School - Training / B1 (D1) 382  Feducational Page Ashburton Cookery School - Training / Page Ashburton Cookery School School Page Ashburton Cookery School Page |                                                                        |                  |             |                 |                          |                                     |                | I            |
| ELRO1_2 A38 Garage John Tremlet Motorcycles FELRO1_3 A38 Garage Ashburton Tyres Tyre fitting depot B1 (c) 400  ELRO1_4 A38 Garage Ashburton Cookery Cookery School - Training / B1 (D1) 382  ELRO1_5 A38 Garage Ashburton Cookery Cookery School - Training / B1 (D1) 382  Market Attractiveness Criteria  1.1: Has the site been formally identified for employment for at least 10 years?  1.2: Has there been any recent development activity, within the last 5 years? This could include works on site but also new or revised planning applications/building regulations applications.  1.3: Is the site being actively marketed as an employment site?  1.4: Is the site owned by a developer or another agency known to undertake employment development?  1.5: Is the site in multiple ownership/occupation, or owned by an organisation unlikely to bring it forward for development?  1.6: Is there a valid permission for employment development, likely to meet market requirements? Or for an alternative use?  1.7: Would employment development on this site be viable, without public funding to resolve infrastructure or other on-site constraints?  1.8: Is the site immediately available?  Market appraisal:  The site is well located with good access to the A38, the units are all occupied and appear in good condition. The market for employment accommodation across Dartmoor tends to be local in nature, meeting the needs of local businesses. This site is likely to continue to be attractive to the local market and businesses from the wider area in search of good access to the A38.  Sustainable Development Factors:  2.1: Would the site be allocated today for employment development, Yes                                                                                                                                                                                                                                                                                                                                                                                          |                                                                        |                  | •           |                 |                          |                                     |                | · ·          |
| ELR01_3 A38 Garage Ashburton Tyres Tyre fitting depot B1 (c) 400  ELR01_4 A38 Garage Ashburton Cookery School Educational Feducational Feducational School Educational Feducational School Educational Feducational F | ELR01_1                                                                | A38 Garage       | Devon N     | Motorhomes      | Vehicle MOT and Rep      | airs                                | B2             | 383          |
| ELRO1_3 A38 Garage Ashburton Tyres Tyre fitting depot B1 (c) 400  ELRO1_4 A38 Garage Ashburton Cookery Cookery School - Training / B1 (D1) 382  Market Attractiveness Criteria  1.1: Has the site been formally identified for employment for at least 10 years?  1.2: Has there been any recent development activity, within the last 5 years? This could include works on site but also new or revised planning applications in 2013/14 relating to applications/building regulations applications.  1.3: Is the site being actively marketed as an employment site?  1.4: Is the site owned by a developer or another agency known to undertake employment development?  1.5: Is the site in multiple ownership/occupation, or owned by an organisation unlikely to bring it forward for development?  1.6: Is there a valid permission for employment development, likely to mere market requirements? Or for an alternative use?  1.7: Would employment development on this site be viable, without public funding to resolve infrastructure or other on-site constraints?  1.8: Is the site immediately available?  Market appraisal:  The site is well located with good access to the A38, the units are all occupied and appear in good condition. The market for employment accommodation across Dartmoor tends to be local in nature, meeting the needs of local businesses from the wider area in search of good access to the A38.  Sustainable Development Factors:  2.1: Would the site be allocated today for employment development, leading public transport and freight access, environmental impacts and                                                                                                                                                                                                                                                                                                                                                                                                                                                                                                   | ELR01_2                                                                | A38 Garage       | John Tre    | emlet           | Motorcycle repairs ar    | nd MOT                              | B2             | 221          |
| ELR01_4 A38 Garage                                                                                                                                                                                                                                                                                                                                                                                                                                                                                                                                                                                                                                                                                                                                                                                                                                                                                                                                                                                                                                                                                                                                                                                                                                                                                                                                                                                                                                                                                                                                                                                                                                                                                                                                                                                                                                                                                                                                                                                                                                                                                                             |                                                                        |                  | Motorcy     | ycles           |                          |                                     |                |              |
| Market Attractiveness Criteria 1.1: Has the site been formally identified for employment for at least 10 years? 1.2: Has there been any recent development activity, within the last 5 years? This could include works on site but also new or revised planning applications/building regulations applications.  1.3: Is the site being actively marketed as an employment site? 1.4: Is the site owned by a developer or another agency known to undertake employment development? 1.5: Is the site in multiple ownership/occupation, or owned by an organisation unlikely to bring it forward for development? 1.6: Is there a valid permission for employment development, likely to meet market requirements? Or for an alternative use? 1.7: Would employment development on this site be viable, without public funding to resolve infrastructure or other on-site constraints? 1.8: Is the site immediately available?  Market appraisal:  The site is well located with good access to the A38, the units are all occupied and appear in good condition. The market for employment accommodation across Dartmoor tends to be local in nature, meeting the needs of local businesses. This site is likely to continue to be attractive to the local market and businesses from the wider area in search of good access to the A38.  Sustainable Development Factors: 2.1: Would the site be allocated today for employment development, measured against present sustainability criteria (including public transport and freight access, environmental impacts and                                                                                                                                                                                                                                                                                                                                                                                                                                                                                                                                                      | ELR01_3                                                                | A38 Garage       | Ashburt     | on Tyres        | Tyre fitting depot       |                                     | B1 (c)         | 400          |
| Market Attractiveness Criteria 1.1: Has the site been formally identified for employment for at least 10 years? 1.2: Has there been any recent development activity, within the last 5 years? This could include works on site but also new or revised planning applications/building regulations applications.  1.3: Is the site being actively marketed as an employment site? 1.4: Is the site owned by a developer or another agency known to undertake employment development? 1.5: Is the site in multiple ownership/occupation, or owned by an organisation unlikely to bring it forward for development? 1.6: Is there a valid permission for employment development, likely to meet market requirements? Or for an alternative use? 1.7: Would employment development on this site be viable, without public funding to resolve infrastructure or other on-site constraints? 1.8: Is the site immediately available?  Market appraisal:  The site is well located with good access to the A38, the units are all occupied and appear in good condition. The market for employment accommodation across Dartmoor tends to be local in nature, meeting the needs of local businesses. This site is likely to continue to be attractive to the local market and businesses from the wider area in search of good access to the A38.  Sustainable Development Factors: 2.1: Would the site be allocated today for employment development, measured against present sustainability criteria (including public transport and freight access, environmental impacts and                                                                                                                                                                                                                                                                                                                                                                                                                                                                                                                                                      | ELDO1 1                                                                | A29 Carago       | Achburt     | on Cookony      | Cookery School           | Training /                          | D1 (D1)        | 202          |
| Market Attractiveness Criteria  1.1: Has the site been formally identified for employment for at least 10 years?  1.2: Has there been any recent development activity, within the last 5 applications in 2013/14 relating to extensions and administration buildings.  1.3: Is the site being actively marketed as an employment site?  1.4: Is the site owned by a developer or another agency known to undertake employment development?  1.5: Is the site in multiple ownership/occupation, or owned by an organisation unlikely to bring it forward for development, likely to market requirements? Or for an alternative use?  1.7: Would employment development on this site be viable, without public funding to resolve infrastructure or other on-site constraints?  1.8: Is the site immediately available?  Market appraisal:  The site is well located with good access to the A38, the units are all occupied and appear in good condition. The market for employment accommodation across Dartmoor tends to be local in nature, meeting the needs of local businesses. This site is likely to continue to be attractive to the local market and businesses from the wider area in search of good access to the A38.  Sustainable Development Factors:  2.1: Would the site be allocated today for employment development, measured against present sustainability criteria (including public transport and freight access, environmental impacts and                                                                                                                                                                                                                                                                                                                                                                                                                                                                                                                                                                                                                                                             | ELNUI_4                                                                | A36 Galage       |             | on cookery      | ,                        | rranning /                          | BI (DI)        | 302          |
| 1.1: Has the site been formally identified for employment for at least 10 years?  1.2: Has there been any recent development activity, within the last 5 years? This could include works on site but also new or revised planning applications in 2013/14 relating to extensions and administration buildings.  1.3: Is the site being actively marketed as an employment site?  1.4: Is the site owned by a developer or another agency known to undertake employment development?  1.5: Is the site in multiple ownership/occupation, or owned by an organisation unlikely to bring it forward for development?  1.6: Is there a valid permission for employment development, likely to meet market requirements? Or for an alternative use?  1.7: Would employment development on this site be viable, without public funding to resolve infrastructure or other on-site constraints?  1.8: Is the site immediately available?  Market appraisal:  The site is well located with good access to the A38, the units are all occupied and appear in good condition. The market for employment accommodation across Dartmoor tends to be local in nature, meeting the needs of local businesses. This site is likely to continue to be attractive to the local market and businesses from the wider area in search of good access to the A38.  Sustainable Development Factors:  2.1: Would the site be allocated today for employment development, measured against present sustainability criteria (including public transport and freight access, environmental impacts and                                                                                                                                                                                                                                                                                                                                                                                                                                                                                                                                                 | Market A                                                               | ttractiveness Cr |             |                 | Luucationai              |                                     |                |              |
| years?  1.2: Has there been any recent development activity, within the last 5 years? This could include works on site but also new or revised planning applications in 2013/14 relating to extensions and administration buildings.  1.3: Is the site being actively marketed as an employment site?  1.4: Is the site owned by a developer or another agency known to undertake employment development?  1.5: Is the site in multiple ownership/occupation, or owned by an organisation unlikely to bring it forward for development?  1.6: Is there a valid permission for employment development, likely to meet market requirements? Or for an alternative use?  1.7: Would employment development on this site be viable, without public funding to resolve infrastructure or other on-site constraints?  1.8: Is the site immediately available?  Market appraisal:  The site is well located with good access to the A38, the units are all occupied and appear in good condition. The market for employment accommodation across Dartmoor tends to be local in nature, meeting the needs of local businesses. This site is likely to continue to be attractive to the local market and businesses from the wider area in search of good access to the A38.  Sustainable Development Factors:  2.1: Would the site be allocated today for employment development, measured against present sustainability criteria (including public transport and freight access, environmental impacts and                                                                                                                                                                                                                                                                                                                                                                                                                                                                                                                                                                                                                           |                                                                        |                  |             | tified for empl | ovment for at least 10   | Yes                                 |                |              |
| 1.2: Has there been any recent development activity, within the last 5 years? This could include works on site but also new or revised planning applications/building regulations applications.  1.3: Is the site being actively marketed as an employment site?  1.4: Is the site owned by a developer or another agency known to undertake employment development?  1.5: Is the site in multiple ownership/occupation, or owned by an organisation unlikely to bring it forward for development?  1.6: Is there a valid permission for employment development, likely to meet market requirements? Or for an alternative use?  1.7: Would employment development on this site be viable, without public funding to resolve infrastructure or other on-site constraints?  1.8: Is the site immediately available?  Market appraisal:  The site is well located with good access to the A38, the units are all occupied and appear in good condition. The market for employment accommodation across Dartmoor tends to be local in nature, meeting the needs of local businesses. This site is likely to continue to be attractive to the local market and businesses from the wider area in search of good access to the A38.  Sustainable Development Factors:  2.1: Would the site be allocated today for employment development, measured against present sustainability criteria (including public transport and freight access, environmental impacts and                                                                                                                                                                                                                                                                                                                                                                                                                                                                                                                                                                                                                                                                |                                                                        |                  | ,           |                 | ,                        |                                     |                |              |
| applications in 2013/14 relating to extensions and administration buildings.  1.3: Is the site being actively marketed as an employment site?  1.4: Is the site owned by a developer or another agency known to undertake employment development?  1.5: Is the site in multiple ownership/occupation, or owned by an organisation unlikely to bring it forward for development, likely to meet market requirements? Or for an alternative use?  1.7: Would employment development on this site be viable, without public funding to resolve infrastructure or other on-site constraints?  1.8: Is the site immediately available?  Market appraisal:  The site is well located with good access to the A38, the units are all occupied and appear in good condition. The market for employment accommodation across Dartmoor tends to be local in nature, meeting the needs of local businesses. This site is likely to continue to be attractive to the local market and businesses from the wider area in search of good access to the A38.  Sustainable Development Factors:  2.1: Would the site be allocated today for employment development, measured against present sustainability criteria (including public transport and freight access, environmental impacts and                                                                                                                                                                                                                                                                                                                                                                                                                                                                                                                                                                                                                                                                                                                                                                                                                                                 |                                                                        | here been anv i  | recent dev  | elopment act    | ivity, within the last 5 | Yes, the Cookery school submitted 2 |                |              |
| applications/building regulations applications.  1.3: Is the site being actively marketed as an employment site?  1.4: Is the site owned by a developer or another agency known to undertake employment development?  1.5: Is the site in multiple ownership/occupation, or owned by an organisation unlikely to bring it forward for development, likely to meet market requirements? Or for an alternative use?  1.7: Would employment development on this site be viable, without public funding to resolve infrastructure or other on-site constraints?  1.8: Is the site immediately available?  Market appraisal:  The site is well located with good access to the A38, the units are all occupied and appear in good condition. The market for employment accommodation across Dartmoor tends to be local in nature, meeting the needs of local businesses. This site is likely to continue to be attractive to the local market and businesses from the wider area in search of good access to the A38.  Sustainable Development Factors:  2.1: Would the site be allocated today for employment development, measured against present sustainability criteria (including public transport and freight access, environmental impacts and                                                                                                                                                                                                                                                                                                                                                                                                                                                                                                                                                                                                                                                                                                                                                                                                                                                                              |                                                                        | •                |             | •               | • •                      |                                     |                |              |
| 1.3: Is the site being actively marketed as an employment site?  1.4: Is the site owned by a developer or another agency known to undertake employment development?  1.5: Is the site in multiple ownership/occupation, or owned by an organisation unlikely to bring it forward for development?  1.6: Is there a valid permission for employment development, likely to meet market requirements? Or for an alternative use?  1.7: Would employment development on this site be viable, without public funding to resolve infrastructure or other on-site constraints?  1.8: Is the site immediately available?  Market appraisal:  The site is well located with good access to the A38, the units are all occupied and appear in good condition. The market for employment accommodation across Dartmoor tends to be local in nature, meeting the needs of local businesses. This site is likely to continue to be attractive to the local market and businesses from the wider area in search of good access to the A38.  Sustainable Development Factors:  2.1: Would the site be allocated today for employment development, measured against present sustainability criteria (including public transport and freight access, environmental impacts and                                                                                                                                                                                                                                                                                                                                                                                                                                                                                                                                                                                                                                                                                                                                                                                                                                                                 | •                                                                      |                  |             |                 | , ,                      |                                     |                | _            |
| 1.4: Is the site owned by a developer or another agency known to undertake employment development?  1.5: Is the site in multiple ownership/occupation, or owned by an organisation unlikely to bring it forward for development?  1.6: Is there a valid permission for employment development, likely to meet market requirements? Or for an alternative use?  1.7: Would employment development on this site be viable, without public funding to resolve infrastructure or other on-site constraints?  1.8: Is the site immediately available?  Market appraisal:  The site is well located with good access to the A38, the units are all occupied and appear in good condition. The market for employment accommodation across Dartmoor tends to be local in nature, meeting the needs of local businesses. This site is likely to continue to be attractive to the local market and businesses from the wider area in search of good access to the A38.  Sustainable Development Factors:  2.1: Would the site be allocated today for employment development, measured against present sustainability criteria (including public transport and freight access, environmental impacts and                                                                                                                                                                                                                                                                                                                                                                                                                                                                                                                                                                                                                                                                                                                                                                                                                                                                                                                                  |                                                                        |                  | •           |                 |                          | buildings.                          |                |              |
| undertake employment development?  1.5: Is the site in multiple ownership/occupation, or owned by an organisation unlikely to bring it forward for development?  1.6: Is there a valid permission for employment development, likely to meet market requirements? Or for an alternative use?  1.7: Would employment development on this site be viable, without public funding to resolve infrastructure or other on-site constraints?  1.8: Is the site immediately available?  Market appraisal:  The site is well located with good access to the A38, the units are all occupied and appear in good condition. The market for employment accommodation across Dartmoor tends to be local in nature, meeting the needs of local businesses. This site is likely to continue to be attractive to the local market and businesses from the wider area in search of good access to the A38.  Sustainable Development Factors:  2.1: Would the site be allocated today for employment development, measured against present sustainability criteria (including public transport and freight access, environmental impacts and                                                                                                                                                                                                                                                                                                                                                                                                                                                                                                                                                                                                                                                                                                                                                                                                                                                                                                                                                                                                   | 1.3: Is the                                                            | site being activ | ely marke   | ted as an emp   | loyment site?            | No                                  |                |              |
| 1.5: Is the site in multiple ownership/occupation, or owned by an organisation unlikely to bring it forward for development?  1.6: Is there a valid permission for employment development, likely to meet market requirements? Or for an alternative use?  1.7: Would employment development on this site be viable, without public funding to resolve infrastructure or other on-site constraints?  1.8: Is the site immediately available?  Market appraisal:  The site is well located with good access to the A38, the units are all occupied and appear in good condition. The market for employment accommodation across Dartmoor tends to be local in nature, meeting the needs of local businesses. This site is likely to continue to be attractive to the local market and businesses from the wider area in search of good access to the A38.  Sustainable Development Factors:  2.1: Would the site be allocated today for employment development, measured against present sustainability criteria (including public transport and freight access, environmental impacts and                                                                                                                                                                                                                                                                                                                                                                                                                                                                                                                                                                                                                                                                                                                                                                                                                                                                                                                                                                                                                                      | 1.4: Is the                                                            | e site owned b   | y a devel   | oper or anotl   | her agency known to      | Unknown                             |                |              |
| organisation unlikely to bring it forward for development?  1.6: Is there a valid permission for employment development, likely to meet market requirements? Or for an alternative use?  1.7: Would employment development on this site be viable, without public funding to resolve infrastructure or other on-site constraints?  1.8: Is the site immediately available?  Market appraisal:  The site is well located with good access to the A38, the units are all occupied and appear in good condition. The market for employment accommodation across Dartmoor tends to be local in nature, meeting the needs of local businesses. This site is likely to continue to be attractive to the local market and businesses from the wider area in search of good access to the A38.  Sustainable Development Factors:  2.1: Would the site be allocated today for employment development, measured against present sustainability criteria (including public transport and freight access, environmental impacts and                                                                                                                                                                                                                                                                                                                                                                                                                                                                                                                                                                                                                                                                                                                                                                                                                                                                                                                                                                                                                                                                                                        | undertake                                                              | e employment d   | evelopme    | nt?             |                          |                                     |                |              |
| 1.6: Is there a valid permission for employment development, likely to meet market requirements? Or for an alternative use?  1.7: Would employment development on this site be viable, without public funding to resolve infrastructure or other on-site constraints?  1.8: Is the site immediately available?  Market appraisal:  The site is well located with good access to the A38, the units are all occupied and appear in good condition. The market for employment accommodation across Dartmoor tends to be local in nature, meeting the needs of local businesses. This site is likely to continue to be attractive to the local market and businesses from the wider area in search of good access to the A38.  Sustainable Development Factors:  2.1: Would the site be allocated today for employment development, measured against present sustainability criteria (including public transport and freight access, environmental impacts and                                                                                                                                                                                                                                                                                                                                                                                                                                                                                                                                                                                                                                                                                                                                                                                                                                                                                                                                                                                                                                                                                                                                                                    | 1.5: Is th                                                             | e site in multi  | ple ownei   | rship/occupati  | ion, or owned by an      | Multiple Ownership                  |                |              |
| 1.7: Would employment development on this site be viable, without public funding to resolve infrastructure or other on-site constraints?  1.8: Is the site immediately available?  The site is well located with good access to the A38, the units are all occupied and appear in good condition. The market for employment accommodation across Dartmoor tends to be local in nature, meeting the needs of local businesses. This site is likely to continue to be attractive to the local market and businesses from the wider area in search of good access to the A38.  Sustainable Development Factors:  2.1: Would the site be allocated today for employment development, measured against present sustainability criteria (including public transport and freight access, environmental impacts and                                                                                                                                                                                                                                                                                                                                                                                                                                                                                                                                                                                                                                                                                                                                                                                                                                                                                                                                                                                                                                                                                                                                                                                                                                                                                                                    | organisati                                                             | on unlikely to b | ring it for | ward for devel  | opment?                  |                                     |                |              |
| 1.7: Would employment development on this site be viable, without public funding to resolve infrastructure or other on-site constraints?  1.8: Is the site immediately available?  Market appraisal:  The site is well located with good access to the A38, the units are all occupied and appear in good condition. The market for employment accommodation across Dartmoor tends to be local in nature, meeting the needs of local businesses. This site is likely to continue to be attractive to the local market and businesses from the wider area in search of good access to the A38.  Sustainable Development Factors:  2.1: Would the site be allocated today for employment development, measured against present sustainability criteria (including public transport and freight access, environmental impacts and                                                                                                                                                                                                                                                                                                                                                                                                                                                                                                                                                                                                                                                                                                                                                                                                                                                                                                                                                                                                                                                                                                                                                                                                                                                                                                 |                                                                        | •                |             |                 |                          | No                                  |                |              |
| public funding to resolve infrastructure or other on-site constraints?  1.8: Is the site immediately available?  Yes  Market appraisal:  The site is well located with good access to the A38, the units are all occupied and appear in good condition. The market for employment accommodation across Dartmoor tends to be local in nature, meeting the needs of local businesses. This site is likely to continue to be attractive to the local market and businesses from the wider area in search of good access to the A38.  Sustainable Development Factors:  2.1: Would the site be allocated today for employment development, measured against present sustainability criteria (including public transport and freight access, environmental impacts and                                                                                                                                                                                                                                                                                                                                                                                                                                                                                                                                                                                                                                                                                                                                                                                                                                                                                                                                                                                                                                                                                                                                                                                                                                                                                                                                                              |                                                                        |                  |             |                 |                          |                                     |                |              |
| 1.8: Is the site immediately available?  Market appraisal:  The site is well located with good access to the A38, the units are all occupied and appear in good condition. The market for employment accommodation across Dartmoor tends to be local in nature, meeting the needs of local businesses. This site is likely to continue to be attractive to the local market and businesses from the wider area in search of good access to the A38.  Sustainable Development Factors:  2.1: Would the site be allocated today for employment development, measured against present sustainability criteria (including public transport and freight access, environmental impacts and                                                                                                                                                                                                                                                                                                                                                                                                                                                                                                                                                                                                                                                                                                                                                                                                                                                                                                                                                                                                                                                                                                                                                                                                                                                                                                                                                                                                                                           |                                                                        |                  | •           |                 | •                        | Yes                                 |                |              |
| The site is well located with good access to the A38, the units are all occupied and appear in good condition. The market for employment accommodation across Dartmoor tends to be local in nature, meeting the needs of local businesses. This site is likely to continue to be attractive to the local market and businesses from the wider area in search of good access to the A38.  Sustainable Development Factors:  2.1: Would the site be allocated today for employment development, measured against present sustainability criteria (including public transport and freight access, environmental impacts and                                                                                                                                                                                                                                                                                                                                                                                                                                                                                                                                                                                                                                                                                                                                                                                                                                                                                                                                                                                                                                                                                                                                                                                                                                                                                                                                                                                                                                                                                                       | public funding to resolve infrastructure or other on-site constraints? |                  |             |                 |                          |                                     |                |              |
| appear in good condition. The market for employment accommodation across Dartmoor tends to be local in nature, meeting the needs of local businesses. This site is likely to continue to be attractive to the local market and businesses from the wider area in search of good access to the A38.  Sustainable Development Factors:  2.1: Would the site be allocated today for employment development, measured against present sustainability criteria (including public transport and freight access, environmental impacts and                                                                                                                                                                                                                                                                                                                                                                                                                                                                                                                                                                                                                                                                                                                                                                                                                                                                                                                                                                                                                                                                                                                                                                                                                                                                                                                                                                                                                                                                                                                                                                                            |                                                                        |                  | í           |                 |                          |                                     |                |              |
| Dartmoor tends to be local in nature, meeting the needs of local businesses. This site is likely to continue to be attractive to the local market and businesses from the wider area in search of good access to the A38.  Sustainable Development Factors:  2.1: Would the site be allocated today for employment development, measured against present sustainability criteria (including public transport and freight access, environmental impacts and                                                                                                                                                                                                                                                                                                                                                                                                                                                                                                                                                                                                                                                                                                                                                                                                                                                                                                                                                                                                                                                                                                                                                                                                                                                                                                                                                                                                                                                                                                                                                                                                                                                                     | • • • • • • • • • • • • • • • • • • • •                                |                  |             |                 |                          | -                                   |                |              |
| site is likely to continue to be attractive to the local market and businesses from the wider area in search of good access to the A38.  Sustainable Development Factors:  2.1: Would the site be allocated today for employment development, measured against present sustainability criteria (including public transport and freight access, environmental impacts and                                                                                                                                                                                                                                                                                                                                                                                                                                                                                                                                                                                                                                                                                                                                                                                                                                                                                                                                                                                                                                                                                                                                                                                                                                                                                                                                                                                                                                                                                                                                                                                                                                                                                                                                                       |                                                                        |                  | ,, ,        |                 |                          |                                     |                |              |
| wider area in search of good access to the A38.  Sustainable Development Factors:  2.1: Would the site be allocated today for employment development, measured against present sustainability criteria (including public transport and freight access, environmental impacts and                                                                                                                                                                                                                                                                                                                                                                                                                                                                                                                                                                                                                                                                                                                                                                                                                                                                                                                                                                                                                                                                                                                                                                                                                                                                                                                                                                                                                                                                                                                                                                                                                                                                                                                                                                                                                                               |                                                                        |                  |             |                 | -                        |                                     |                |              |
| Sustainable Development Factors:  2.1: Would the site be allocated today for employment development, Yes measured against present sustainability criteria (including public transport and freight access, environmental impacts and                                                                                                                                                                                                                                                                                                                                                                                                                                                                                                                                                                                                                                                                                                                                                                                                                                                                                                                                                                                                                                                                                                                                                                                                                                                                                                                                                                                                                                                                                                                                                                                                                                                                                                                                                                                                                                                                                            |                                                                        |                  |             | •               |                          |                                     | and business   | es from the  |
| 2.1: Would the site be allocated today for employment development, measured against present sustainability criteria (including public transport and freight access, environmental impacts and                                                                                                                                                                                                                                                                                                                                                                                                                                                                                                                                                                                                                                                                                                                                                                                                                                                                                                                                                                                                                                                                                                                                                                                                                                                                                                                                                                                                                                                                                                                                                                                                                                                                                                                                                                                                                                                                                                                                  |                                                                        |                  |             |                 |                          |                                     |                |              |
| measured against present sustainability criteria (including public transport and freight access, environmental impacts and                                                                                                                                                                                                                                                                                                                                                                                                                                                                                                                                                                                                                                                                                                                                                                                                                                                                                                                                                                                                                                                                                                                                                                                                                                                                                                                                                                                                                                                                                                                                                                                                                                                                                                                                                                                                                                                                                                                                                                                                     |                                                                        |                  |             |                 |                          |                                     |                |              |
| transport and freight access, environmental impacts and                                                                                                                                                                                                                                                                                                                                                                                                                                                                                                                                                                                                                                                                                                                                                                                                                                                                                                                                                                                                                                                                                                                                                                                                                                                                                                                                                                                                                                                                                                                                                                                                                                                                                                                                                                                                                                                                                                                                                                                                                                                                        |                                                                        |                  |             |                 |                          |                                     |                |              |
|                                                                                                                                                                                                                                                                                                                                                                                                                                                                                                                                                                                                                                                                                                                                                                                                                                                                                                                                                                                                                                                                                                                                                                                                                                                                                                                                                                                                                                                                                                                                                                                                                                                                                                                                                                                                                                                                                                                                                                                                                                                                                                                                |                                                                        |                  |             |                 |                          |                                     |                |              |
|                                                                                                                                                                                                                                                                                                                                                                                                                                                                                                                                                                                                                                                                                                                                                                                                                                                                                                                                                                                                                                                                                                                                                                                                                                                                                                                                                                                                                                                                                                                                                                                                                                                                                                                                                                                                                                                                                                                                                                                                                                                                                                                                | -                                                                      | _                |             |                 | paoto ana                |                                     |                |              |