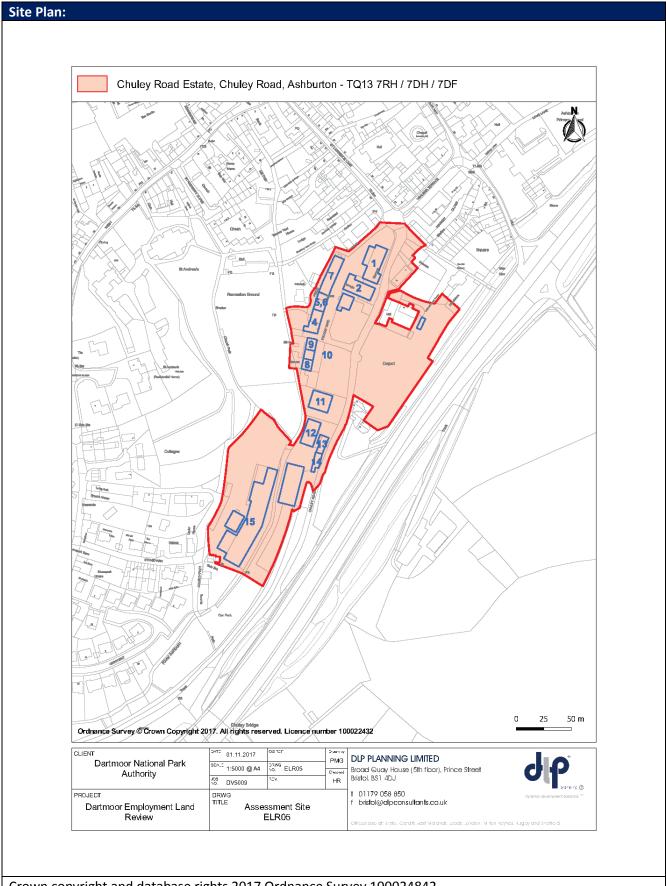

## 13.0 APPENDIX C - EMPLOYMENT SITE ASSESSMENT PROFORMAS

| Motorcycles                                                                                                                                                                                                                                                                                                                                                                                                                                                                                                                                                                                                                                                                                                                                                                                                                                                                                                                                                                                                                                                                                                                                                                                                                                                                                                                                                                                                                                                                                                                                                                                                                                                                                                                                                                                                                                                                                                                                                                                                                                                                                                                    | Site Infor                                                             | mation           |             |                 |                          |                                     |                |              |
|--------------------------------------------------------------------------------------------------------------------------------------------------------------------------------------------------------------------------------------------------------------------------------------------------------------------------------------------------------------------------------------------------------------------------------------------------------------------------------------------------------------------------------------------------------------------------------------------------------------------------------------------------------------------------------------------------------------------------------------------------------------------------------------------------------------------------------------------------------------------------------------------------------------------------------------------------------------------------------------------------------------------------------------------------------------------------------------------------------------------------------------------------------------------------------------------------------------------------------------------------------------------------------------------------------------------------------------------------------------------------------------------------------------------------------------------------------------------------------------------------------------------------------------------------------------------------------------------------------------------------------------------------------------------------------------------------------------------------------------------------------------------------------------------------------------------------------------------------------------------------------------------------------------------------------------------------------------------------------------------------------------------------------------------------------------------------------------------------------------------------------|------------------------------------------------------------------------|------------------|-------------|-----------------|--------------------------|-------------------------------------|----------------|--------------|
| Site Area (hectares)  0.67 ha  The estate includes a mixture of B1/B2 units. The building fronting the B3352 is of newer construction having been completed in 2010. This building is in use by Ashburton Cookery School. The other 3 units are purpose built garage buildings and look to have been built in the 1970's with reasonably tidy exteriors. Adjacent land uses include both residential and employment. No change in occupants since the last survey in 2012.  Planning History/Ownership  Ref Address Occupier Business Use class Footprint ELR01_1 A38 Garage Devon Motorhomes Vehicle MOT and Repairs B2 383  ELR01_2 A38 Garage John Tremlet Motorcycle repairs and MOT B2 221  Motorcycles Tyre fitting depot B1 (c) 400  ELR01_3 A38 Garage Ashburton Tyres Tyre fitting depot B1 (c) 400  ELR01_4 A38 Garage Ashburton Cookery School Training / B1 (D) 382  ELR01_5 A38 Garage Ashburton Cookery School Training / B1 (D) 382  ELR01_6 A38 Garage Ashburton Educational Ashburton School Educational Ashburton Educational Ashburton School Educational Ashburton Educational Ashburton School Educational Ashburton Education Education Education Educational Education Education Education Education Education Educati |                                                                        | nation           | EL DO1      | Address         |                          | A 2 0 Covers of                     | Dunimana David |              |
| Site Area (hectares)    0.67   Market Segment   General industrial and business                                                                                                                                                                                                                                                                                                                                                                                                                                                                                                                                                                                                                                                                                                                                                                                                                                                                                                                                                                                                                                                                                                                                                                                                                                                                                                                                                                                                                                                                                                                                                                                                                                                                                                                                                                                                                                                                                                                                                                                                                                                | SITE KET                                                               |                  | ELKUT       | Address         |                          | l -                                 |                |              |
| The estate includes a mixture of B1/ B2 units. The building fronting the B3352 is of newer construction having been completed in 2010. This building is in use by Ashburton Cookery School. The other 3 units are purpose built garage buildings and look to have been built in the 1970's with reasonably tidy exteriors. Adjacent land uses include both residential and employment. No change in occupants since the last survey in 2012.  Planning History/Ownership  Ref Address Occupier Business Use class Footprint  ELRO1_1 A38 Garage Devon Motorhomes Vehicle MOT and Repairs B2 383  ELRO1_2 A38 Garage John Tremlet Motorcycle repairs and MOT B2 221  Motorcycles Motorcycles Further Motorcycles and Motorcycles ELRO1_3 A38 Garage Ashburton Tyres Tyre fitting depot B1 (c) 400  ELRO1_4 A38 Garage Ashburton Cookery School Training B1 (D1) 382  ELRO1_4 A38 Garage Ashburton Further Motorcycles Further Motorcycles Educational  Market Attractiveness Criteria  1.1: Has the site been formally identified for employment for at least 10 yes years? This could include works on site but also new or revised planning applications for buildings regulations applications.  1.3: Is the site being actively marketed as an employment site?  1.4: Is the site being actively marketed as an employment site?  1.5: Is the site in multiple ownership/occupation, or owned by an organisation unlikely to bring it forward for development?  1.6: Is there a valid permission for employment development?  1.7: Would employment development on this site be viable, without public funding to resolve infrastructure or other on-site constraints?  1.8: Is the site immediately available?  The site is well located with good access to the A38, the units are all occupied and appear in good condition. The market for employment accommodation across Dartmoor tends to be local in nature, meeting the needs of local businesses. This site is likely to continue to be attractive to the local market and businesses from the wider area in search of good access to the A38.  Sustainable Devel | 611 . 1                                                                | //               | 0.67        | 20.1.2          | •                        |                                     |                |              |
| newer construction having been completed in 2010. This building is in use by Ashburton Cookery School. The other 3 units are purpose built garage buildings and look to have been built in the 1970's with reasonably tidy exteriors. Adjacent land uses include both residential and employment. No change in occupants since the last survey in 2012.  Planning History/Ownership  Ref Address Occupier Business Use Class Footprint  ELR01_1 A38 Garage Devon Motorhomes Vehicle MOT and Repairs B2 383  ELR01_2 A38 Garage John Tremlet Motorcycles Pairs and MOT B2 221  Motorcycles Tyre fitting depot B1 (c) 400  ELR01_3 A38 Garage Ashburton Cookery School Training / B1 (D1) 382  ELR01_4 A38 Garage Ashburton Cookery School Training / B1 (D1) 382  ELR01_4 A38 Garage Ashburton Cookery School Training / B1 (D1) 382  ELR01_5 A38 Garage Ashburton Cookery School Training / B1 (D1) 382  ELR01_6 A38 Garage Ashburton Cookery School Training / B1 (D1) 382  ELR01_7 A38 Garage Ashburton Cookery School Training / B1 (D1) 382  ELR01_8 Sthe site been formally identified for employment for at least 10 years?  1.2: Has the site been any recent development activity, within the last 5 years? This could include works on site but also new or revised planning applications/building regulations applications.  1.3: Is the site being actively marketed as an employment site?  1.4: Is the site being actively marketed as an employment site?  1.5: Is the site in multiple ownership/occupation, or owned by an organisation unlikely to bring it forward for development?  1.5: Is the site in multiple ownership/occupation, or owned by an organisation unlikely to bring it forward for development?  1.6: Is there a valid permission for employment development, likely to meet market requirements? Or for an alternative use?  1.7: Would employment development or other on-site constraints?  1.8: Is the site immediately available?  The site is well located with good access to the A38, the units are all occupied and appear in good condition. The market for employment accommoda | Site Area                                                              | (nectares)       |             | Market Segi     | ment                     | General indu                        | strial and bus | siness       |
| Ashburton Cookery School. The other 3 units are purpose built garage buildings and look to have been built in the 1970's with reasonably tidy exteriors. Adjacent land uses include both residential and employment. No change in occupants since the last survey in 2012.    Planning History/Ownership   Ref                                                                                                                                                                                                                                                                                                                                                                                                                                                                                                                                                                                                                                                                                                                                                                                                                                                                                                                                                                                                                                                                                                                                                                                                                                                                                                                                                                                                                                                                                                                                                                                                                                                                                                                                                                                                                 |                                                                        |                  |             |                 |                          |                                     |                |              |
| look to have been built in the 1970's with reasonably tidy exteriors. Adjacent land uses include both residential and employment. No change in occupants since the last survey in 2012.   Planning History/Ownership   Ref                                                                                                                                                                                                                                                                                                                                                                                                                                                                                                                                                                                                                                                                                                                                                                                                                                                                                                                                                                                                                                                                                                                                                                                                                                                                                                                                                                                                                                                                                                                                                                                                                                                                                                                                                                                                                                                                                                     |                                                                        |                  |             |                 | •                        |                                     | •              | •            |
| uses include both residential and employment. No change in occupants since the last survey in 2012.  Planning History/Ownership Ref Address Occupier Business Use Class Footprint ELR01_1 A38 Garage Devon Motorhomes Vehicle MOT and Repairs B2 383  ELR01_2 A38 Garage John Tremlet Motorcycle repairs and MOT B2 221  Motorcycles ELR01_3 A38 Garage Ashburton Tyres Tyre fitting depot B1 (c) 400  ELR01_4 A38 Garage Ashburton Cookery Cookery School - Training / B1 (D1) 382  ELR01_4 A38 Garage Ashburton Cookery Educational  Market Attractiveness Criteria 1.1: Has the site been formally identified for employment for at least 10 years? 1.2: Has there been any recent development activity, within the last 5 years? This could include works on site but also new or revised planning applications in 2013/14 relating to applications/building regulations applications.  1.3: Is the site being actively marketed as an employment site? 1.4: Is the site owned by a developer or another agency known to undertake employment development? 1.5: Is the site in multiple ownership/occupation, or owned by an organisation unlikely to bring it forward for development? 1.6: Is there a valid permission for employment development? 1.7: Would employment development on this site be viable, without public funding to resolve infrastructure or other on-site constraints? 1.8: Is the site immediately available?  Market appraisal:  The site is well located with good access to the A38, the units are all occupied and appear in good condition. The market for employment accommodation across Dartmoor tends to be local in nature, meeting the needs of local businesses. This site is likely to continue to be attractive to the local market and businesses from the wider area in search of good access to the A38.  Sustainable Development Factors: 2.1: Would the site be allocated today for employment development, Pass and P | -                                                                      |                  |             | •               |                          |                                     |                | -            |
| last survey in 2012.   Planning History/Ownership   Ref                                                                                                                                                                                                                                                                                                                                                                                                                                                                                                                                                                                                                                                                                                                                                                                                                                                                                                                                                                                                                                                                                                                                                                                                                                                                                                                                                                                                                                                                                                                                                                                                                                                                                                                                                                                                                                                                                                                                                                                                                                                                        | Surroundi                                                              | ing Uses         |             |                 |                          |                                     |                | •            |
| Planning History/Ownership Ref Address Occupier Business Vehicle MOT and Repairs B2 383  ELR01_2 A38 Garage Devon Motorhomes Vehicle MOT and Repairs B2 383  ELR01_2 A38 Garage John Tremlet Motorcycle repairs and MOT B2 221  ELR01_3 A38 Garage Ashburton Tyres Tyre fitting depot B1 (c) 400  ELR01_4 A38 Garage Ashburton Cookery Cookery School - Training / B1 (D1) 382  ELR01_4 A38 Garage Ashburton Cookery Cookery School - Training / B1 (D1) 382  Market Attractiveness Criteria  1.1: Has the site been formally identified for employment for at least 10 years?  1.2: Has there been any recent development activity, within the last 5 years? This could include works on site but also new or revised planning applications/building regulations applications.  1.3: Is the site being actively marketed as an employment site?  1.4: Is the site owned by a developer or another agency known to undertake employment development?  1.5: Is the site in multiple ownership/occupation, or owned by an organisation unlikely to bring it forward for development?  1.6: Is there a valid permission for employment development, likely to meet market requirements? Or for an alternative use?  1.7: Would employment development on this site be viable, without public funding to resolve infrastructure or other on-site constraints?  1.8: Is the site immediately available?  Market appraisal:  The site is well located with good access to the A38, the units are all occupied and appear in good condition. The market for employment accommodation across Dartmoor tends to be local in nature, meeting the needs of local businesses. This site is likely to continue to be attractive to the local market and businesses from the wider area in search of good access to the A38.  Sustainable Development Factors:  2.1: Would the site be allocated today for employment development, Yes                                                                                                                                                                                                       |                                                                        |                  |             |                 | idential and employme    | ent. No change                      | e in occupan   | ts since the |
| Ref Address Occupier Business Use Class Footprint ELRO1_1 A38 Garage Devon Motorhomes Vehicle MOT and Repairs B2 383  ELRO1_2 A38 Garage John Tremlet Motorcycles Parish and MOT B2 221  ELRO1_3 A38 Garage Ashburton Tyres Tyre fitting depot B1 (c) 400  ELRO1_4 A38 Garage Ashburton Cookery Cookery School - Training / B1 (D1) 382  ELRO1_5 A38 Garage Ashburton Cookery Cookery School - Training / B1 (D1) 382  ELRO1_6 A38 Garage Ashburton Cookery Cookery School - Training / B1 (D1) 382  ELRO1_7 A38 Garage Ashburton Cookery Cookery School - Training / B1 (D1) 382  ELRO1_8 A38 Garage Ashburton Cookery Cookery School - Training / B1 (D1) 382  ELRO1_8 A38 Garage Ashburton Cookery Cookery School - Training / B1 (D1) 382  ELRO1_9 A38 Garage Ashburton Tyres Tyre fitting depot Parish (D1) 400  ELRO1_1 A38 Garage Ashburton Tyres Tyre fitting depot B1 (D1) 382  ELRO1_1 A38 Garage Ashburton Tyres Tyre fitting depot B1 (D1) 400  ELRO1_2 A38 Garage Ashburton Tyres Tyre fitting depot B1 (D1) 400  ELRO1_3 A38 Garage Ashburton Tyres Tyre fitting depot B1 (D1) 400  ELRO1_3 A38 Garage Ashburton Tyres Tyre fitting depot B1 (D1) 400  ELRO1_4 A38 Garage Ashburton Tyres Tyre fitting depot B1 (D1) 400  ELRO1_5 A38 Garage Ashburton Tyres Tyre fitting depot B1 (D1) 400  ELRO1_5 A38 Garage Ashburton Tyres Tyre fitting depot B1 (D1) 400  Foot Tyre fitting depot B1 (D1) 400  Foot Training / B1 (D1) 382  Foot Tyre fitting depot B1 (D1) 400  Foot Training / B1 (D1) 382  Foot Tyre fitting depot B2 (D1) 400  Foot Training / B1 (D1) 400  Foot Tyre fitting depot B2 (D1) 400  Foot Training / B1 (D | Diam'r.                                                                | 11:-1 /0         |             | /ey in 2012.    |                          |                                     |                |              |
| ELRO1_1 A38 Garage Devon Motorhomes Vehicle MOT and Repairs B2 383  ELRO1_2 A38 Garage John Tremlet Motorcycles  ELRO1_3 A38 Garage Ashburton Tyres Tyre fitting depot B1 (c) 400  ELRO1_4 A38 Garage Ashburton Cookery Cookery School - Training / B1 (D1) 382  ELRO1_5 A38 Garage Ashburton Cookery Cookery School - Training / B1 (D1) 382  ELRO1_6 A38 Garage Ashburton Cookery School - Training / B1 (D1) 382  ELRO1_7 A38 Garage Ashburton Cookery School - Training / B1 (D1) 382  ELRO1_8 A38 Garage Ashburton Cookery School - Training / B1 (D1) 382  ELRO1_8 A38 Garage Ashburton Cookery School - Training / B1 (D1) 382  ELRO1_9 A38 Garage Ashburton Cookery School - Training / B1 (D1) 382  ELRO1_1 A38 Garage Ashburton Cookery School - Training / B1 (D1) 382  ELRO1_1 A38 Garage Ashburton Cookery School - Training / B1 (D1) 382  ELRO1_2 A38 Garage Ashburton Cookery School - Training / B1 (D1) 382  ELRO1_2 A38 Garage Ashburton Cookery School - Training / B1 (D1) 382  ELRO1_2 A38 Garage Ashburton Cookery School - Training / B1 (D1) 382  ELRO1_3 A38 Garage Ashburton Cookery School - Training / B1 (D1) 382  ELRO1_4 A38 Garage Ashburton Cookery School - Training / B1 (D1) 382  Feducational Page Ashburton Cookery School - Training / B1 (D1) 382  Feducational Page Ashburton Cookery School - Training / B1 (D1) 382  Feducational Page Ashburton Cookery School - Training / B1 (D1) 382  Feducational Page Ashburton Cookery School - Training / B1 (D1) 382  Feducational Page Ashburton Cookery School - Training / B1 (D1) 382  Feducational Page Ashburton Cookery School - Training / B1 (D1) 382  Feducational Page Ashburton Cookery School - Training / Page Ashburton Cookery School School Page Ashburton Cookery School Page |                                                                        |                  |             |                 |                          |                                     |                | I            |
| ELRO1_2 A38 Garage John Tremlet Motorcycles FELRO1_3 A38 Garage Ashburton Tyres Tyre fitting depot B1 (c) 400  ELRO1_4 A38 Garage Ashburton Cookery Cookery School - Training / B1 (D1) 382  ELRO1_5 A38 Garage Ashburton Cookery Cookery School - Training / B1 (D1) 382  Market Attractiveness Criteria  1.1: Has the site been formally identified for employment for at least 10 years?  1.2: Has there been any recent development activity, within the last 5 years? This could include works on site but also new or revised planning applications/building regulations applications.  1.3: Is the site being actively marketed as an employment site?  1.4: Is the site owned by a developer or another agency known to undertake employment development?  1.5: Is the site in multiple ownership/occupation, or owned by an organisation unlikely to bring it forward for development?  1.6: Is there a valid permission for employment development, likely to meet market requirements? Or for an alternative use?  1.7: Would employment development on this site be viable, without public funding to resolve infrastructure or other on-site constraints?  1.8: Is the site immediately available?  Market appraisal:  The site is well located with good access to the A38, the units are all occupied and appear in good condition. The market for employment accommodation across Dartmoor tends to be local in nature, meeting the needs of local businesses. This site is likely to continue to be attractive to the local market and businesses from the wider area in search of good access to the A38.  Sustainable Development Factors:  2.1: Would the site be allocated today for employment development, Yes                                                                                                                                                                                                                                                                                                                                                                                          |                                                                        |                  | •           |                 |                          |                                     |                | · ·          |
| ELR01_3 A38 Garage Ashburton Tyres Tyre fitting depot B1 (c) 400  ELR01_4 A38 Garage Ashburton Cookery School Educational Feducational Feducational School Educational Feducational School Educational Feducational F | ELR01_1                                                                | A38 Garage       | Devon N     | Motorhomes      | Vehicle MOT and Rep      | airs                                | B2             | 383          |
| ELRO1_3 A38 Garage Ashburton Tyres Tyre fitting depot B1 (c) 400  ELRO1_4 A38 Garage Ashburton Cookery Cookery School - Training / B1 (D1) 382  Market Attractiveness Criteria  1.1: Has the site been formally identified for employment for at least 10 years?  1.2: Has there been any recent development activity, within the last 5 years? This could include works on site but also new or revised planning applications in 2013/14 relating to applications/building regulations applications.  1.3: Is the site being actively marketed as an employment site?  1.4: Is the site owned by a developer or another agency known to undertake employment development?  1.5: Is the site in multiple ownership/occupation, or owned by an organisation unlikely to bring it forward for development?  1.6: Is there a valid permission for employment development, likely to mere market requirements? Or for an alternative use?  1.7: Would employment development on this site be viable, without public funding to resolve infrastructure or other on-site constraints?  1.8: Is the site immediately available?  Market appraisal:  The site is well located with good access to the A38, the units are all occupied and appear in good condition. The market for employment accommodation across Dartmoor tends to be local in nature, meeting the needs of local businesses from the wider area in search of good access to the A38.  Sustainable Development Factors:  2.1: Would the site be allocated today for employment development, leading public transport and freight access, environmental impacts and                                                                                                                                                                                                                                                                                                                                                                                                                                                                                                   | ELR01_2                                                                | A38 Garage       | John Tre    | emlet           | Motorcycle repairs ar    | nd MOT                              | B2             | 221          |
| ELR01_4 A38 Garage                                                                                                                                                                                                                                                                                                                                                                                                                                                                                                                                                                                                                                                                                                                                                                                                                                                                                                                                                                                                                                                                                                                                                                                                                                                                                                                                                                                                                                                                                                                                                                                                                                                                                                                                                                                                                                                                                                                                                                                                                                                                                                             |                                                                        |                  | Motorcy     | ycles           |                          |                                     |                |              |
| Market Attractiveness Criteria 1.1: Has the site been formally identified for employment for at least 10 years? 1.2: Has there been any recent development activity, within the last 5 years? This could include works on site but also new or revised planning applications/building regulations applications.  1.3: Is the site being actively marketed as an employment site? 1.4: Is the site owned by a developer or another agency known to undertake employment development? 1.5: Is the site in multiple ownership/occupation, or owned by an organisation unlikely to bring it forward for development? 1.6: Is there a valid permission for employment development, likely to meet market requirements? Or for an alternative use? 1.7: Would employment development on this site be viable, without public funding to resolve infrastructure or other on-site constraints? 1.8: Is the site immediately available?  Market appraisal:  The site is well located with good access to the A38, the units are all occupied and appear in good condition. The market for employment accommodation across Dartmoor tends to be local in nature, meeting the needs of local businesses. This site is likely to continue to be attractive to the local market and businesses from the wider area in search of good access to the A38.  Sustainable Development Factors: 2.1: Would the site be allocated today for employment development, measured against present sustainability criteria (including public transport and freight access, environmental impacts and                                                                                                                                                                                                                                                                                                                                                                                                                                                                                                                                                      | ELR01_3                                                                | A38 Garage       | Ashburt     | on Tyres        | Tyre fitting depot       |                                     | B1 (c)         | 400          |
| Market Attractiveness Criteria 1.1: Has the site been formally identified for employment for at least 10 years? 1.2: Has there been any recent development activity, within the last 5 years? This could include works on site but also new or revised planning applications/building regulations applications.  1.3: Is the site being actively marketed as an employment site? 1.4: Is the site owned by a developer or another agency known to undertake employment development? 1.5: Is the site in multiple ownership/occupation, or owned by an organisation unlikely to bring it forward for development? 1.6: Is there a valid permission for employment development, likely to meet market requirements? Or for an alternative use? 1.7: Would employment development on this site be viable, without public funding to resolve infrastructure or other on-site constraints? 1.8: Is the site immediately available?  Market appraisal:  The site is well located with good access to the A38, the units are all occupied and appear in good condition. The market for employment accommodation across Dartmoor tends to be local in nature, meeting the needs of local businesses. This site is likely to continue to be attractive to the local market and businesses from the wider area in search of good access to the A38.  Sustainable Development Factors: 2.1: Would the site be allocated today for employment development, measured against present sustainability criteria (including public transport and freight access, environmental impacts and                                                                                                                                                                                                                                                                                                                                                                                                                                                                                                                                                      | ELDO1 1                                                                | A29 Carago       | Achburt     | on Cookony      | Cookery School           | Training /                          | D1 (D1)        | 202          |
| Market Attractiveness Criteria  1.1: Has the site been formally identified for employment for at least 10 years?  1.2: Has there been any recent development activity, within the last 5 applications in 2013/14 relating to extensions and administration buildings.  1.3: Is the site being actively marketed as an employment site?  1.4: Is the site owned by a developer or another agency known to undertake employment development?  1.5: Is the site in multiple ownership/occupation, or owned by an organisation unlikely to bring it forward for development, likely to market requirements? Or for an alternative use?  1.7: Would employment development on this site be viable, without public funding to resolve infrastructure or other on-site constraints?  1.8: Is the site immediately available?  Market appraisal:  The site is well located with good access to the A38, the units are all occupied and appear in good condition. The market for employment accommodation across Dartmoor tends to be local in nature, meeting the needs of local businesses. This site is likely to continue to be attractive to the local market and businesses from the wider area in search of good access to the A38.  Sustainable Development Factors:  2.1: Would the site be allocated today for employment development, measured against present sustainability criteria (including public transport and freight access, environmental impacts and                                                                                                                                                                                                                                                                                                                                                                                                                                                                                                                                                                                                                                                             | ELNUI_4                                                                | A36 Galage       |             | on cookery      | ,                        | rranning /                          | BI (DI)        | 302          |
| 1.1: Has the site been formally identified for employment for at least 10 years?  1.2: Has there been any recent development activity, within the last 5 years? This could include works on site but also new or revised planning applications in 2013/14 relating to extensions and administration buildings.  1.3: Is the site being actively marketed as an employment site?  1.4: Is the site owned by a developer or another agency known to undertake employment development?  1.5: Is the site in multiple ownership/occupation, or owned by an organisation unlikely to bring it forward for development?  1.6: Is there a valid permission for employment development, likely to meet market requirements? Or for an alternative use?  1.7: Would employment development on this site be viable, without public funding to resolve infrastructure or other on-site constraints?  1.8: Is the site immediately available?  Market appraisal:  The site is well located with good access to the A38, the units are all occupied and appear in good condition. The market for employment accommodation across Dartmoor tends to be local in nature, meeting the needs of local businesses. This site is likely to continue to be attractive to the local market and businesses from the wider area in search of good access to the A38.  Sustainable Development Factors:  2.1: Would the site be allocated today for employment development, measured against present sustainability criteria (including public transport and freight access, environmental impacts and                                                                                                                                                                                                                                                                                                                                                                                                                                                                                                                                                 | Market A                                                               | ttractiveness Cr |             |                 | Luucationai              |                                     |                |              |
| years?  1.2: Has there been any recent development activity, within the last 5 years? This could include works on site but also new or revised planning applications in 2013/14 relating to extensions and administration buildings.  1.3: Is the site being actively marketed as an employment site?  1.4: Is the site owned by a developer or another agency known to undertake employment development?  1.5: Is the site in multiple ownership/occupation, or owned by an organisation unlikely to bring it forward for development?  1.6: Is there a valid permission for employment development, likely to meet market requirements? Or for an alternative use?  1.7: Would employment development on this site be viable, without public funding to resolve infrastructure or other on-site constraints?  1.8: Is the site immediately available?  Market appraisal:  The site is well located with good access to the A38, the units are all occupied and appear in good condition. The market for employment accommodation across Dartmoor tends to be local in nature, meeting the needs of local businesses. This site is likely to continue to be attractive to the local market and businesses from the wider area in search of good access to the A38.  Sustainable Development Factors:  2.1: Would the site be allocated today for employment development, measured against present sustainability criteria (including public transport and freight access, environmental impacts and                                                                                                                                                                                                                                                                                                                                                                                                                                                                                                                                                                                                                           |                                                                        |                  |             | tified for empl | ovment for at least 10   | Yes                                 |                |              |
| 1.2: Has there been any recent development activity, within the last 5 years? This could include works on site but also new or revised planning applications/building regulations applications.  1.3: Is the site being actively marketed as an employment site?  1.4: Is the site owned by a developer or another agency known to undertake employment development?  1.5: Is the site in multiple ownership/occupation, or owned by an organisation unlikely to bring it forward for development?  1.6: Is there a valid permission for employment development, likely to meet market requirements? Or for an alternative use?  1.7: Would employment development on this site be viable, without public funding to resolve infrastructure or other on-site constraints?  1.8: Is the site immediately available?  Market appraisal:  The site is well located with good access to the A38, the units are all occupied and appear in good condition. The market for employment accommodation across Dartmoor tends to be local in nature, meeting the needs of local businesses. This site is likely to continue to be attractive to the local market and businesses from the wider area in search of good access to the A38.  Sustainable Development Factors:  2.1: Would the site be allocated today for employment development, measured against present sustainability criteria (including public transport and freight access, environmental impacts and                                                                                                                                                                                                                                                                                                                                                                                                                                                                                                                                                                                                                                                                |                                                                        |                  | ,           |                 | ,                        |                                     |                |              |
| applications in 2013/14 relating to extensions and administration buildings.  1.3: Is the site being actively marketed as an employment site?  1.4: Is the site owned by a developer or another agency known to undertake employment development?  1.5: Is the site in multiple ownership/occupation, or owned by an organisation unlikely to bring it forward for development, likely to meet market requirements? Or for an alternative use?  1.7: Would employment development on this site be viable, without public funding to resolve infrastructure or other on-site constraints?  1.8: Is the site immediately available?  Market appraisal:  The site is well located with good access to the A38, the units are all occupied and appear in good condition. The market for employment accommodation across Dartmoor tends to be local in nature, meeting the needs of local businesses. This site is likely to continue to be attractive to the local market and businesses from the wider area in search of good access to the A38.  Sustainable Development Factors:  2.1: Would the site be allocated today for employment development, measured against present sustainability criteria (including public transport and freight access, environmental impacts and                                                                                                                                                                                                                                                                                                                                                                                                                                                                                                                                                                                                                                                                                                                                                                                                                                                 |                                                                        | here been anv i  | recent dev  | elopment act    | ivity, within the last 5 | Yes, the Cookery school submitted 2 |                |              |
| applications/building regulations applications.  1.3: Is the site being actively marketed as an employment site?  1.4: Is the site owned by a developer or another agency known to undertake employment development?  1.5: Is the site in multiple ownership/occupation, or owned by an organisation unlikely to bring it forward for development, likely to meet market requirements? Or for an alternative use?  1.7: Would employment development on this site be viable, without public funding to resolve infrastructure or other on-site constraints?  1.8: Is the site immediately available?  Market appraisal:  The site is well located with good access to the A38, the units are all occupied and appear in good condition. The market for employment accommodation across Dartmoor tends to be local in nature, meeting the needs of local businesses. This site is likely to continue to be attractive to the local market and businesses from the wider area in search of good access to the A38.  Sustainable Development Factors:  2.1: Would the site be allocated today for employment development, measured against present sustainability criteria (including public transport and freight access, environmental impacts and                                                                                                                                                                                                                                                                                                                                                                                                                                                                                                                                                                                                                                                                                                                                                                                                                                                                              |                                                                        | •                |             | •               | • •                      |                                     |                |              |
| 1.3: Is the site being actively marketed as an employment site?  1.4: Is the site owned by a developer or another agency known to undertake employment development?  1.5: Is the site in multiple ownership/occupation, or owned by an organisation unlikely to bring it forward for development?  1.6: Is there a valid permission for employment development, likely to meet market requirements? Or for an alternative use?  1.7: Would employment development on this site be viable, without public funding to resolve infrastructure or other on-site constraints?  1.8: Is the site immediately available?  Market appraisal:  The site is well located with good access to the A38, the units are all occupied and appear in good condition. The market for employment accommodation across Dartmoor tends to be local in nature, meeting the needs of local businesses. This site is likely to continue to be attractive to the local market and businesses from the wider area in search of good access to the A38.  Sustainable Development Factors:  2.1: Would the site be allocated today for employment development, measured against present sustainability criteria (including public transport and freight access, environmental impacts and                                                                                                                                                                                                                                                                                                                                                                                                                                                                                                                                                                                                                                                                                                                                                                                                                                                                 | •                                                                      |                  |             |                 | , ,                      |                                     |                | _            |
| 1.4: Is the site owned by a developer or another agency known to undertake employment development?  1.5: Is the site in multiple ownership/occupation, or owned by an organisation unlikely to bring it forward for development?  1.6: Is there a valid permission for employment development, likely to meet market requirements? Or for an alternative use?  1.7: Would employment development on this site be viable, without public funding to resolve infrastructure or other on-site constraints?  1.8: Is the site immediately available?  Market appraisal:  The site is well located with good access to the A38, the units are all occupied and appear in good condition. The market for employment accommodation across Dartmoor tends to be local in nature, meeting the needs of local businesses. This site is likely to continue to be attractive to the local market and businesses from the wider area in search of good access to the A38.  Sustainable Development Factors:  2.1: Would the site be allocated today for employment development, measured against present sustainability criteria (including public transport and freight access, environmental impacts and                                                                                                                                                                                                                                                                                                                                                                                                                                                                                                                                                                                                                                                                                                                                                                                                                                                                                                                                  |                                                                        |                  | •           |                 |                          | buildings.                          |                |              |
| undertake employment development?  1.5: Is the site in multiple ownership/occupation, or owned by an organisation unlikely to bring it forward for development?  1.6: Is there a valid permission for employment development, likely to meet market requirements? Or for an alternative use?  1.7: Would employment development on this site be viable, without public funding to resolve infrastructure or other on-site constraints?  1.8: Is the site immediately available?  Market appraisal:  The site is well located with good access to the A38, the units are all occupied and appear in good condition. The market for employment accommodation across Dartmoor tends to be local in nature, meeting the needs of local businesses. This site is likely to continue to be attractive to the local market and businesses from the wider area in search of good access to the A38.  Sustainable Development Factors:  2.1: Would the site be allocated today for employment development, measured against present sustainability criteria (including public transport and freight access, environmental impacts and                                                                                                                                                                                                                                                                                                                                                                                                                                                                                                                                                                                                                                                                                                                                                                                                                                                                                                                                                                                                   | 1.3: Is the                                                            | site being activ | ely marke   | ted as an emp   | loyment site?            | No                                  |                |              |
| 1.5: Is the site in multiple ownership/occupation, or owned by an organisation unlikely to bring it forward for development?  1.6: Is there a valid permission for employment development, likely to meet market requirements? Or for an alternative use?  1.7: Would employment development on this site be viable, without public funding to resolve infrastructure or other on-site constraints?  1.8: Is the site immediately available?  Market appraisal:  The site is well located with good access to the A38, the units are all occupied and appear in good condition. The market for employment accommodation across Dartmoor tends to be local in nature, meeting the needs of local businesses. This site is likely to continue to be attractive to the local market and businesses from the wider area in search of good access to the A38.  Sustainable Development Factors:  2.1: Would the site be allocated today for employment development, measured against present sustainability criteria (including public transport and freight access, environmental impacts and                                                                                                                                                                                                                                                                                                                                                                                                                                                                                                                                                                                                                                                                                                                                                                                                                                                                                                                                                                                                                                      | 1.4: Is the                                                            | e site owned b   | y a devel   | oper or anotl   | her agency known to      | Unknown                             |                |              |
| organisation unlikely to bring it forward for development?  1.6: Is there a valid permission for employment development, likely to meet market requirements? Or for an alternative use?  1.7: Would employment development on this site be viable, without public funding to resolve infrastructure or other on-site constraints?  1.8: Is the site immediately available?  Market appraisal:  The site is well located with good access to the A38, the units are all occupied and appear in good condition. The market for employment accommodation across Dartmoor tends to be local in nature, meeting the needs of local businesses. This site is likely to continue to be attractive to the local market and businesses from the wider area in search of good access to the A38.  Sustainable Development Factors:  2.1: Would the site be allocated today for employment development, measured against present sustainability criteria (including public transport and freight access, environmental impacts and                                                                                                                                                                                                                                                                                                                                                                                                                                                                                                                                                                                                                                                                                                                                                                                                                                                                                                                                                                                                                                                                                                        | undertake                                                              | e employment d   | evelopme    | nt?             |                          |                                     |                |              |
| 1.6: Is there a valid permission for employment development, likely to meet market requirements? Or for an alternative use?  1.7: Would employment development on this site be viable, without public funding to resolve infrastructure or other on-site constraints?  1.8: Is the site immediately available?  Market appraisal:  The site is well located with good access to the A38, the units are all occupied and appear in good condition. The market for employment accommodation across Dartmoor tends to be local in nature, meeting the needs of local businesses. This site is likely to continue to be attractive to the local market and businesses from the wider area in search of good access to the A38.  Sustainable Development Factors:  2.1: Would the site be allocated today for employment development, measured against present sustainability criteria (including public transport and freight access, environmental impacts and                                                                                                                                                                                                                                                                                                                                                                                                                                                                                                                                                                                                                                                                                                                                                                                                                                                                                                                                                                                                                                                                                                                                                                    | 1.5: Is th                                                             | e site in multi  | ple ownei   | rship/occupati  | ion, or owned by an      | Multiple Ownership                  |                |              |
| 1.7: Would employment development on this site be viable, without public funding to resolve infrastructure or other on-site constraints?  1.8: Is the site immediately available?  The site is well located with good access to the A38, the units are all occupied and appear in good condition. The market for employment accommodation across Dartmoor tends to be local in nature, meeting the needs of local businesses. This site is likely to continue to be attractive to the local market and businesses from the wider area in search of good access to the A38.  Sustainable Development Factors:  2.1: Would the site be allocated today for employment development, measured against present sustainability criteria (including public transport and freight access, environmental impacts and                                                                                                                                                                                                                                                                                                                                                                                                                                                                                                                                                                                                                                                                                                                                                                                                                                                                                                                                                                                                                                                                                                                                                                                                                                                                                                                    | organisati                                                             | on unlikely to b | ring it for | ward for devel  | opment?                  |                                     |                |              |
| 1.7: Would employment development on this site be viable, without public funding to resolve infrastructure or other on-site constraints?  1.8: Is the site immediately available?  Market appraisal:  The site is well located with good access to the A38, the units are all occupied and appear in good condition. The market for employment accommodation across Dartmoor tends to be local in nature, meeting the needs of local businesses. This site is likely to continue to be attractive to the local market and businesses from the wider area in search of good access to the A38.  Sustainable Development Factors:  2.1: Would the site be allocated today for employment development, measured against present sustainability criteria (including public transport and freight access, environmental impacts and                                                                                                                                                                                                                                                                                                                                                                                                                                                                                                                                                                                                                                                                                                                                                                                                                                                                                                                                                                                                                                                                                                                                                                                                                                                                                                 |                                                                        | •                |             |                 |                          | No                                  |                |              |
| public funding to resolve infrastructure or other on-site constraints?  1.8: Is the site immediately available?  Yes  Market appraisal:  The site is well located with good access to the A38, the units are all occupied and appear in good condition. The market for employment accommodation across Dartmoor tends to be local in nature, meeting the needs of local businesses. This site is likely to continue to be attractive to the local market and businesses from the wider area in search of good access to the A38.  Sustainable Development Factors:  2.1: Would the site be allocated today for employment development, measured against present sustainability criteria (including public transport and freight access, environmental impacts and                                                                                                                                                                                                                                                                                                                                                                                                                                                                                                                                                                                                                                                                                                                                                                                                                                                                                                                                                                                                                                                                                                                                                                                                                                                                                                                                                              |                                                                        |                  |             |                 |                          |                                     |                |              |
| 1.8: Is the site immediately available?  Market appraisal:  The site is well located with good access to the A38, the units are all occupied and appear in good condition. The market for employment accommodation across Dartmoor tends to be local in nature, meeting the needs of local businesses. This site is likely to continue to be attractive to the local market and businesses from the wider area in search of good access to the A38.  Sustainable Development Factors:  2.1: Would the site be allocated today for employment development, measured against present sustainability criteria (including public transport and freight access, environmental impacts and                                                                                                                                                                                                                                                                                                                                                                                                                                                                                                                                                                                                                                                                                                                                                                                                                                                                                                                                                                                                                                                                                                                                                                                                                                                                                                                                                                                                                                           |                                                                        |                  | •           |                 | •                        | Yes                                 |                |              |
| The site is well located with good access to the A38, the units are all occupied and appear in good condition. The market for employment accommodation across Dartmoor tends to be local in nature, meeting the needs of local businesses. This site is likely to continue to be attractive to the local market and businesses from the wider area in search of good access to the A38.  Sustainable Development Factors:  2.1: Would the site be allocated today for employment development, measured against present sustainability criteria (including public transport and freight access, environmental impacts and                                                                                                                                                                                                                                                                                                                                                                                                                                                                                                                                                                                                                                                                                                                                                                                                                                                                                                                                                                                                                                                                                                                                                                                                                                                                                                                                                                                                                                                                                                       | public funding to resolve infrastructure or other on-site constraints? |                  |             |                 |                          |                                     |                |              |
| appear in good condition. The market for employment accommodation across Dartmoor tends to be local in nature, meeting the needs of local businesses. This site is likely to continue to be attractive to the local market and businesses from the wider area in search of good access to the A38.  Sustainable Development Factors:  2.1: Would the site be allocated today for employment development, measured against present sustainability criteria (including public transport and freight access, environmental impacts and                                                                                                                                                                                                                                                                                                                                                                                                                                                                                                                                                                                                                                                                                                                                                                                                                                                                                                                                                                                                                                                                                                                                                                                                                                                                                                                                                                                                                                                                                                                                                                                            |                                                                        |                  | í           |                 |                          |                                     |                |              |
| Dartmoor tends to be local in nature, meeting the needs of local businesses. This site is likely to continue to be attractive to the local market and businesses from the wider area in search of good access to the A38.  Sustainable Development Factors:  2.1: Would the site be allocated today for employment development, measured against present sustainability criteria (including public transport and freight access, environmental impacts and                                                                                                                                                                                                                                                                                                                                                                                                                                                                                                                                                                                                                                                                                                                                                                                                                                                                                                                                                                                                                                                                                                                                                                                                                                                                                                                                                                                                                                                                                                                                                                                                                                                                     | • • • • • • • • • • • • • • • • • • • •                                |                  |             |                 |                          | -                                   |                |              |
| site is likely to continue to be attractive to the local market and businesses from the wider area in search of good access to the A38.  Sustainable Development Factors:  2.1: Would the site be allocated today for employment development, measured against present sustainability criteria (including public transport and freight access, environmental impacts and                                                                                                                                                                                                                                                                                                                                                                                                                                                                                                                                                                                                                                                                                                                                                                                                                                                                                                                                                                                                                                                                                                                                                                                                                                                                                                                                                                                                                                                                                                                                                                                                                                                                                                                                                       |                                                                        |                  | ,, ,        |                 |                          |                                     |                |              |
| wider area in search of good access to the A38.  Sustainable Development Factors:  2.1: Would the site be allocated today for employment development, measured against present sustainability criteria (including public transport and freight access, environmental impacts and                                                                                                                                                                                                                                                                                                                                                                                                                                                                                                                                                                                                                                                                                                                                                                                                                                                                                                                                                                                                                                                                                                                                                                                                                                                                                                                                                                                                                                                                                                                                                                                                                                                                                                                                                                                                                                               |                                                                        |                  |             |                 | -                        |                                     |                |              |
| Sustainable Development Factors:  2.1: Would the site be allocated today for employment development, Yes measured against present sustainability criteria (including public transport and freight access, environmental impacts and                                                                                                                                                                                                                                                                                                                                                                                                                                                                                                                                                                                                                                                                                                                                                                                                                                                                                                                                                                                                                                                                                                                                                                                                                                                                                                                                                                                                                                                                                                                                                                                                                                                                                                                                                                                                                                                                                            |                                                                        |                  |             | •               |                          |                                     | and business   | es from the  |
| 2.1: Would the site be allocated today for employment development, measured against present sustainability criteria (including public transport and freight access, environmental impacts and                                                                                                                                                                                                                                                                                                                                                                                                                                                                                                                                                                                                                                                                                                                                                                                                                                                                                                                                                                                                                                                                                                                                                                                                                                                                                                                                                                                                                                                                                                                                                                                                                                                                                                                                                                                                                                                                                                                                  |                                                                        |                  |             |                 |                          |                                     |                |              |
| measured against present sustainability criteria (including public transport and freight access, environmental impacts and                                                                                                                                                                                                                                                                                                                                                                                                                                                                                                                                                                                                                                                                                                                                                                                                                                                                                                                                                                                                                                                                                                                                                                                                                                                                                                                                                                                                                                                                                                                                                                                                                                                                                                                                                                                                                                                                                                                                                                                                     |                                                                        |                  |             |                 |                          |                                     |                |              |
| transport and freight access, environmental impacts and                                                                                                                                                                                                                                                                                                                                                                                                                                                                                                                                                                                                                                                                                                                                                                                                                                                                                                                                                                                                                                                                                                                                                                                                                                                                                                                                                                                                                                                                                                                                                                                                                                                                                                                                                                                                                                                                                                                                                                                                                                                                        |                                                                        |                  |             |                 |                          |                                     |                |              |
|                                                                                                                                                                                                                                                                                                                                                                                                                                                                                                                                                                                                                                                                                                                                                                                                                                                                                                                                                                                                                                                                                                                                                                                                                                                                                                                                                                                                                                                                                                                                                                                                                                                                                                                                                                                                                                                                                                                                                                                                                                                                                                                                |                                                                        |                  |             |                 |                          |                                     |                |              |
|                                                                                                                                                                                                                                                                                                                                                                                                                                                                                                                                                                                                                                                                                                                                                                                                                                                                                                                                                                                                                                                                                                                                                                                                                                                                                                                                                                                                                                                                                                                                                                                                                                                                                                                                                                                                                                                                                                                                                                                                                                                                                                                                | -                                                                      | _                |             |                 | paoto ana                |                                     |                |              |