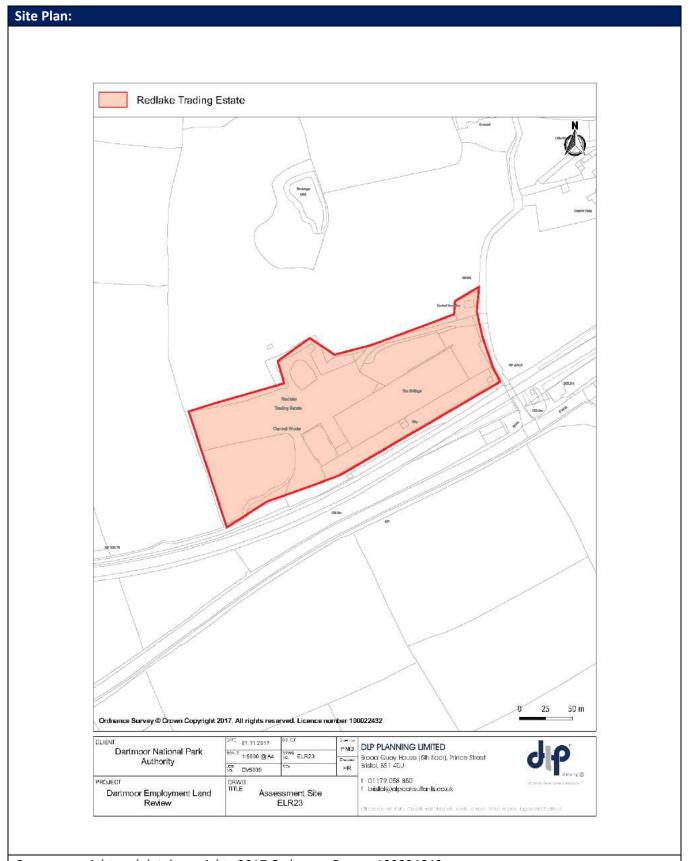

## 13.0 APPENDIX C - EMPLOYMENT SITE ASSESSMENT PROFORMAS

| Motorcycles                                                                                                                                                                                                                                                                                                                                                                                                                                                                                                                                                                                                                                                                                                                                                                                                                                                                                                                                                                                                                                                                                                                                                                                                                                                                                                                                                                                                                                                                                                                                                                                                                                                                                                                                                                                                                                                                                                                                                                                                                                                                                                                    | Site Infor                                                             | mation           |             |                 |                          |                                     |                |              |
|--------------------------------------------------------------------------------------------------------------------------------------------------------------------------------------------------------------------------------------------------------------------------------------------------------------------------------------------------------------------------------------------------------------------------------------------------------------------------------------------------------------------------------------------------------------------------------------------------------------------------------------------------------------------------------------------------------------------------------------------------------------------------------------------------------------------------------------------------------------------------------------------------------------------------------------------------------------------------------------------------------------------------------------------------------------------------------------------------------------------------------------------------------------------------------------------------------------------------------------------------------------------------------------------------------------------------------------------------------------------------------------------------------------------------------------------------------------------------------------------------------------------------------------------------------------------------------------------------------------------------------------------------------------------------------------------------------------------------------------------------------------------------------------------------------------------------------------------------------------------------------------------------------------------------------------------------------------------------------------------------------------------------------------------------------------------------------------------------------------------------------|------------------------------------------------------------------------|------------------|-------------|-----------------|--------------------------|-------------------------------------|----------------|--------------|
| Site Area (hectares)  0.67 ha  The estate includes a mixture of B1/B2 units. The building fronting the B3352 is of newer construction having been completed in 2010. This building is in use by Ashburton Cookery School. The other 3 units are purpose built garage buildings and look to have been built in the 1970's with reasonably tidy exteriors. Adjacent land uses include both residential and employment. No change in occupants since the last survey in 2012.  Planning History/Ownership  Ref Address Occupier Business Use class Footprint ELR01_1 A38 Garage Devon Motorhomes Vehicle MOT and Repairs B2 383  ELR01_2 A38 Garage John Tremlet Motorcycle repairs and MOT B2 221  Motorcycles Tyre fitting depot B1 (c) 400  ELR01_3 A38 Garage Ashburton Tyres Tyre fitting depot B1 (c) 400  ELR01_4 A38 Garage Ashburton Cookery School Training / B1 (D) 382  ELR01_5 A38 Garage Ashburton Cookery School Training / B1 (D) 382  ELR01_6 A38 Garage Ashburton Educational Ashburton School Educational Ashburton Educational Ashburton School Educational Ashburton Educational Ashburton School Educational Ashburton Education Education Education Educational Education Education Education Education Education Educati |                                                                        | nation           | EL DO1      | Address         |                          | A 2 0 Covers of                     | Dunimana David |              |
| Site Area (hectares)    0.67   Market Segment   General industrial and business                                                                                                                                                                                                                                                                                                                                                                                                                                                                                                                                                                                                                                                                                                                                                                                                                                                                                                                                                                                                                                                                                                                                                                                                                                                                                                                                                                                                                                                                                                                                                                                                                                                                                                                                                                                                                                                                                                                                                                                                                                                | SITE KET                                                               |                  | ELKUT       | Address         |                          | l -                                 |                |              |
| The estate includes a mixture of B1/ B2 units. The building fronting the B3352 is of newer construction having been completed in 2010. This building is in use by Ashburton Cookery School. The other 3 units are purpose built garage buildings and look to have been built in the 1970's with reasonably tidy exteriors. Adjacent land uses include both residential and employment. No change in occupants since the last survey in 2012.  Planning History/Ownership  Ref Address Occupier Business Use class Footprint  ELRO1_1 A38 Garage Devon Motorhomes Vehicle MOT and Repairs B2 383  ELRO1_2 A38 Garage John Tremlet Motorcycle repairs and MOT B2 221  Motorcycles Motorcycles Further Motorcycles and Motorcycles ELRO1_3 A38 Garage Ashburton Tyres Tyre fitting depot B1 (c) 400  ELRO1_4 A38 Garage Ashburton Cookery School Training B1 (D1) 382  ELRO1_4 A38 Garage Ashburton Further Motorcycles Further Motorcycles Educational  Market Attractiveness Criteria  1.1: Has the site been formally identified for employment for at least 10 yes years? This could include works on site but also new or revised planning applications for buildings regulations applications.  1.3: Is the site being actively marketed as an employment site?  1.4: Is the site being actively marketed as an employment site?  1.5: Is the site in multiple ownership/occupation, or owned by an organisation unlikely to bring it forward for development?  1.6: Is there a valid permission for employment development?  1.7: Would employment development on this site be viable, without public funding to resolve infrastructure or other on-site constraints?  1.8: Is the site immediately available?  The site is well located with good access to the A38, the units are all occupied and appear in good condition. The market for employment accommodation across Dartmoor tends to be local in nature, meeting the needs of local businesses. This site is likely to continue to be attractive to the local market and businesses from the wider area in search of good access to the A38.  Sustainable Devel | 611 . 1                                                                | //               | 0.67        | 20.1.2          | •                        |                                     |                |              |
| newer construction having been completed in 2010. This building is in use by Ashburton Cookery School. The other 3 units are purpose built garage buildings and look to have been built in the 1970's with reasonably tidy exteriors. Adjacent land uses include both residential and employment. No change in occupants since the last survey in 2012.  Planning History/Ownership  Ref Address Occupier Business Use Class Footprint  ELR01_1 A38 Garage Devon Motorhomes Vehicle MOT and Repairs B2 383  ELR01_2 A38 Garage John Tremlet Motorcycles Pairs and MOT B2 221  Motorcycles Tyre fitting depot B1 (c) 400  ELR01_3 A38 Garage Ashburton Cookery School Training / B1 (D1) 382  ELR01_4 A38 Garage Ashburton Cookery School Training / B1 (D1) 382  ELR01_4 A38 Garage Ashburton Cookery School Training / B1 (D1) 382  ELR01_5 A38 Garage Ashburton Cookery School Training / B1 (D1) 382  ELR01_6 A38 Garage Ashburton Cookery School Training / B1 (D1) 382  ELR01_7 A38 Garage Ashburton Cookery School Training / B1 (D1) 382  ELR01_8 Sthe site been formally identified for employment for at least 10 years?  1.2: Has the site been any recent development activity, within the last 5 years? This could include works on site but also new or revised planning applications/building regulations applications.  1.3: Is the site being actively marketed as an employment site?  1.4: Is the site being actively marketed as an employment site?  1.5: Is the site in multiple ownership/occupation, or owned by an organisation unlikely to bring it forward for development?  1.5: Is the site in multiple ownership/occupation, or owned by an organisation unlikely to bring it forward for development?  1.6: Is there a valid permission for employment development, likely to meet market requirements? Or for an alternative use?  1.7: Would employment development or other on-site constraints?  1.8: Is the site immediately available?  The site is well located with good access to the A38, the units are all occupied and appear in good condition. The market for employment accommoda | Site Area                                                              | (nectares)       |             | Market Segi     | ment                     | General indu                        | strial and bus | siness       |
| Ashburton Cookery School. The other 3 units are purpose built garage buildings and look to have been built in the 1970's with reasonably tidy exteriors. Adjacent land uses include both residential and employment. No change in occupants since the last survey in 2012.    Planning History/Ownership   Ref                                                                                                                                                                                                                                                                                                                                                                                                                                                                                                                                                                                                                                                                                                                                                                                                                                                                                                                                                                                                                                                                                                                                                                                                                                                                                                                                                                                                                                                                                                                                                                                                                                                                                                                                                                                                                 |                                                                        |                  |             |                 |                          |                                     |                |              |
| look to have been built in the 1970's with reasonably tidy exteriors. Adjacent land uses include both residential and employment. No change in occupants since the last survey in 2012.   Planning History/Ownership   Ref                                                                                                                                                                                                                                                                                                                                                                                                                                                                                                                                                                                                                                                                                                                                                                                                                                                                                                                                                                                                                                                                                                                                                                                                                                                                                                                                                                                                                                                                                                                                                                                                                                                                                                                                                                                                                                                                                                     |                                                                        |                  |             |                 | •                        |                                     | •              | •            |
| uses include both residential and employment. No change in occupants since the last survey in 2012.  Planning History/Ownership Ref Address Occupier Business Use Class Footprint ELR01_1 A38 Garage Devon Motorhomes Vehicle MOT and Repairs B2 383  ELR01_2 A38 Garage John Tremlet Motorcycle repairs and MOT B2 221  Motorcycles ELR01_3 A38 Garage Ashburton Tyres Tyre fitting depot B1 (c) 400  ELR01_4 A38 Garage Ashburton Cookery Cookery School - Training / B1 (D1) 382  ELR01_4 A38 Garage Ashburton Cookery Educational  Market Attractiveness Criteria 1.1: Has the site been formally identified for employment for at least 10 years? 1.2: Has there been any recent development activity, within the last 5 years? This could include works on site but also new or revised planning applications in 2013/14 relating to applications/building regulations applications.  1.3: Is the site being actively marketed as an employment site? 1.4: Is the site owned by a developer or another agency known to undertake employment development? 1.5: Is the site in multiple ownership/occupation, or owned by an organisation unlikely to bring it forward for development? 1.6: Is there a valid permission for employment development? 1.7: Would employment development on this site be viable, without public funding to resolve infrastructure or other on-site constraints? 1.8: Is the site immediately available?  Market appraisal:  The site is well located with good access to the A38, the units are all occupied and appear in good condition. The market for employment accommodation across Dartmoor tends to be local in nature, meeting the needs of local businesses. This site is likely to continue to be attractive to the local market and businesses from the wider area in search of good access to the A38.  Sustainable Development Factors: 2.1: Would the site be allocated today for employment development, Pass and P | -                                                                      |                  |             | •               |                          |                                     |                | -            |
| last survey in 2012.   Planning History/Ownership   Ref                                                                                                                                                                                                                                                                                                                                                                                                                                                                                                                                                                                                                                                                                                                                                                                                                                                                                                                                                                                                                                                                                                                                                                                                                                                                                                                                                                                                                                                                                                                                                                                                                                                                                                                                                                                                                                                                                                                                                                                                                                                                        | Surroundi                                                              | ing Uses         |             |                 |                          |                                     |                | •            |
| Planning History/Ownership Ref Address Occupier Business Vehicle MOT and Repairs B2 383  ELR01_2 A38 Garage Devon Motorhomes Vehicle MOT and Repairs B2 383  ELR01_2 A38 Garage John Tremlet Motorcycle repairs and MOT B2 221  ELR01_3 A38 Garage Ashburton Tyres Tyre fitting depot B1 (c) 400  ELR01_4 A38 Garage Ashburton Cookery Cookery School - Training / B1 (D1) 382  ELR01_4 A38 Garage Ashburton Cookery Cookery School - Training / B1 (D1) 382  Market Attractiveness Criteria  1.1: Has the site been formally identified for employment for at least 10 years?  1.2: Has there been any recent development activity, within the last 5 years? This could include works on site but also new or revised planning applications/building regulations applications.  1.3: Is the site being actively marketed as an employment site?  1.4: Is the site owned by a developer or another agency known to undertake employment development?  1.5: Is the site in multiple ownership/occupation, or owned by an organisation unlikely to bring it forward for development?  1.6: Is there a valid permission for employment development, likely to meet market requirements? Or for an alternative use?  1.7: Would employment development on this site be viable, without public funding to resolve infrastructure or other on-site constraints?  1.8: Is the site immediately available?  Market appraisal:  The site is well located with good access to the A38, the units are all occupied and appear in good condition. The market for employment accommodation across Dartmoor tends to be local in nature, meeting the needs of local businesses. This site is likely to continue to be attractive to the local market and businesses from the wider area in search of good access to the A38.  Sustainable Development Factors:  2.1: Would the site be allocated today for employment development, Yes                                                                                                                                                                                                       |                                                                        |                  |             |                 | idential and employme    | ent. No change                      | e in occupan   | ts since the |
| Ref Address Occupier Business Use Class Footprint ELRO1_1 A38 Garage Devon Motorhomes Vehicle MOT and Repairs B2 383  ELRO1_2 A38 Garage John Tremlet Motorcycles Parish and MOT B2 221  ELRO1_3 A38 Garage Ashburton Tyres Tyre fitting depot B1 (c) 400  ELRO1_4 A38 Garage Ashburton Cookery Cookery School - Training / B1 (D1) 382  ELRO1_5 A38 Garage Ashburton Cookery Cookery School - Training / B1 (D1) 382  ELRO1_6 A38 Garage Ashburton Cookery Cookery School - Training / B1 (D1) 382  ELRO1_7 A38 Garage Ashburton Cookery Cookery School - Training / B1 (D1) 382  ELRO1_8 A38 Garage Ashburton Cookery Cookery School - Training / B1 (D1) 382  ELRO1_8 A38 Garage Ashburton Cookery Cookery School - Training / B1 (D1) 382  ELRO1_9 A38 Garage Ashburton Tyres Tyre fitting depot Parish (D1) 400  ELRO1_1 A38 Garage Ashburton Tyres Tyre fitting depot B1 (D1) 382  ELRO1_1 A38 Garage Ashburton Tyres Tyre fitting depot B1 (D1) 400  ELRO1_2 A38 Garage Ashburton Tyres Tyre fitting depot B1 (D1) 400  ELRO1_3 A38 Garage Ashburton Tyres Tyre fitting depot B1 (D1) 400  ELRO1_3 A38 Garage Ashburton Tyres Tyre fitting depot B1 (D1) 400  ELRO1_4 A38 Garage Ashburton Tyres Tyre fitting depot B1 (D1) 400  ELRO1_5 A38 Garage Ashburton Tyres Tyre fitting depot B1 (D1) 400  ELRO1_5 A38 Garage Ashburton Tyres Tyre fitting depot B1 (D1) 400  Foot Tyre fitting depot B1 (D1) 400  Foot Training / B1 (D1) 382  Foot Tyre fitting depot B1 (D1) 400  Foot Training / B1 (D1) 382  Foot Tyre fitting depot B2 (D1) 400  Foot Training / B1 (D1) 400  Foot Tyre fitting depot B2 (D1) 400  Foot Training / B1 (D | Diam'r.                                                                | 11:-1 /0         |             | /ey in 2012.    |                          |                                     |                |              |
| ELRO1_1 A38 Garage Devon Motorhomes Vehicle MOT and Repairs B2 383  ELRO1_2 A38 Garage John Tremlet Motorcycles  ELRO1_3 A38 Garage Ashburton Tyres Tyre fitting depot B1 (c) 400  ELRO1_4 A38 Garage Ashburton Cookery Cookery School - Training / B1 (D1) 382  ELRO1_5 A38 Garage Ashburton Cookery Cookery School - Training / B1 (D1) 382  ELRO1_6 A38 Garage Ashburton Cookery School - Training / B1 (D1) 382  ELRO1_7 A38 Garage Ashburton Cookery School - Training / B1 (D1) 382  ELRO1_8 A38 Garage Ashburton Cookery School - Training / B1 (D1) 382  ELRO1_8 A38 Garage Ashburton Cookery School - Training / B1 (D1) 382  ELRO1_9 A38 Garage Ashburton Cookery School - Training / B1 (D1) 382  ELRO1_1 A38 Garage Ashburton Cookery School - Training / B1 (D1) 382  ELRO1_1 A38 Garage Ashburton Cookery School - Training / B1 (D1) 382  ELRO1_2 A38 Garage Ashburton Cookery School - Training / B1 (D1) 382  ELRO1_2 A38 Garage Ashburton Cookery School - Training / B1 (D1) 382  ELRO1_2 A38 Garage Ashburton Cookery School - Training / B1 (D1) 382  ELRO1_3 A38 Garage Ashburton Cookery School - Training / B1 (D1) 382  ELRO1_4 A38 Garage Ashburton Cookery School - Training / B1 (D1) 382  Feducational Page Ashburton Cookery School - Training / B1 (D1) 382  Feducational Page Ashburton Cookery School - Training / B1 (D1) 382  Feducational Page Ashburton Cookery School - Training / B1 (D1) 382  Feducational Page Ashburton Cookery School - Training / B1 (D1) 382  Feducational Page Ashburton Cookery School - Training / B1 (D1) 382  Feducational Page Ashburton Cookery School - Training / B1 (D1) 382  Feducational Page Ashburton Cookery School - Training / Page Ashburton Cookery School School Page Ashburton Cookery School Page |                                                                        |                  |             |                 |                          |                                     |                | I            |
| ELRO1_2 A38 Garage John Tremlet Motorcycles FELRO1_3 A38 Garage Ashburton Tyres Tyre fitting depot B1 (c) 400  ELRO1_4 A38 Garage Ashburton Cookery Cookery School - Training / B1 (D1) 382  ELRO1_5 A38 Garage Ashburton Cookery Cookery School - Training / B1 (D1) 382  Market Attractiveness Criteria  1.1: Has the site been formally identified for employment for at least 10 years?  1.2: Has there been any recent development activity, within the last 5 years? This could include works on site but also new or revised planning applications/building regulations applications.  1.3: Is the site being actively marketed as an employment site?  1.4: Is the site owned by a developer or another agency known to undertake employment development?  1.5: Is the site in multiple ownership/occupation, or owned by an organisation unlikely to bring it forward for development?  1.6: Is there a valid permission for employment development, likely to meet market requirements? Or for an alternative use?  1.7: Would employment development on this site be viable, without public funding to resolve infrastructure or other on-site constraints?  1.8: Is the site immediately available?  Market appraisal:  The site is well located with good access to the A38, the units are all occupied and appear in good condition. The market for employment accommodation across Dartmoor tends to be local in nature, meeting the needs of local businesses. This site is likely to continue to be attractive to the local market and businesses from the wider area in search of good access to the A38.  Sustainable Development Factors:  2.1: Would the site be allocated today for employment development, Yes                                                                                                                                                                                                                                                                                                                                                                                          |                                                                        |                  | •           |                 |                          |                                     |                | · ·          |
| ELR01_3 A38 Garage Ashburton Tyres Tyre fitting depot B1 (c) 400  ELR01_4 A38 Garage Ashburton Cookery School Educational Feducational Feducational School Educational Feducational School Educational Feducational F | ELR01_1                                                                | A38 Garage       | Devon N     | Motorhomes      | Vehicle MOT and Rep      | airs                                | B2             | 383          |
| ELRO1_3 A38 Garage Ashburton Tyres Tyre fitting depot B1 (c) 400  ELRO1_4 A38 Garage Ashburton Cookery Cookery School - Training / B1 (D1) 382  Market Attractiveness Criteria  1.1: Has the site been formally identified for employment for at least 10 years?  1.2: Has there been any recent development activity, within the last 5 years? This could include works on site but also new or revised planning applications in 2013/14 relating to applications/building regulations applications.  1.3: Is the site being actively marketed as an employment site?  1.4: Is the site owned by a developer or another agency known to undertake employment development?  1.5: Is the site in multiple ownership/occupation, or owned by an organisation unlikely to bring it forward for development?  1.6: Is there a valid permission for employment development, likely to mere market requirements? Or for an alternative use?  1.7: Would employment development on this site be viable, without public funding to resolve infrastructure or other on-site constraints?  1.8: Is the site immediately available?  Market appraisal:  The site is well located with good access to the A38, the units are all occupied and appear in good condition. The market for employment accommodation across Dartmoor tends to be local in nature, meeting the needs of local businesses from the wider area in search of good access to the A38.  Sustainable Development Factors:  2.1: Would the site be allocated today for employment development, leading public transport and freight access, environmental impacts and                                                                                                                                                                                                                                                                                                                                                                                                                                                                                                   | ELR01_2                                                                | A38 Garage       | John Tre    | emlet           | Motorcycle repairs ar    | nd MOT                              | B2             | 221          |
| ELR01_4 A38 Garage                                                                                                                                                                                                                                                                                                                                                                                                                                                                                                                                                                                                                                                                                                                                                                                                                                                                                                                                                                                                                                                                                                                                                                                                                                                                                                                                                                                                                                                                                                                                                                                                                                                                                                                                                                                                                                                                                                                                                                                                                                                                                                             |                                                                        |                  | Motorcy     | ycles           |                          |                                     |                |              |
| Market Attractiveness Criteria 1.1: Has the site been formally identified for employment for at least 10 years? 1.2: Has there been any recent development activity, within the last 5 years? This could include works on site but also new or revised planning applications/building regulations applications.  1.3: Is the site being actively marketed as an employment site? 1.4: Is the site owned by a developer or another agency known to undertake employment development? 1.5: Is the site in multiple ownership/occupation, or owned by an organisation unlikely to bring it forward for development? 1.6: Is there a valid permission for employment development, likely to meet market requirements? Or for an alternative use? 1.7: Would employment development on this site be viable, without public funding to resolve infrastructure or other on-site constraints? 1.8: Is the site immediately available?  Market appraisal:  The site is well located with good access to the A38, the units are all occupied and appear in good condition. The market for employment accommodation across Dartmoor tends to be local in nature, meeting the needs of local businesses. This site is likely to continue to be attractive to the local market and businesses from the wider area in search of good access to the A38.  Sustainable Development Factors: 2.1: Would the site be allocated today for employment development, measured against present sustainability criteria (including public transport and freight access, environmental impacts and                                                                                                                                                                                                                                                                                                                                                                                                                                                                                                                                                      | ELR01_3                                                                | A38 Garage       | Ashburt     | on Tyres        | Tyre fitting depot       |                                     | B1 (c)         | 400          |
| Market Attractiveness Criteria 1.1: Has the site been formally identified for employment for at least 10 years? 1.2: Has there been any recent development activity, within the last 5 years? This could include works on site but also new or revised planning applications/building regulations applications.  1.3: Is the site being actively marketed as an employment site? 1.4: Is the site owned by a developer or another agency known to undertake employment development? 1.5: Is the site in multiple ownership/occupation, or owned by an organisation unlikely to bring it forward for development? 1.6: Is there a valid permission for employment development, likely to meet market requirements? Or for an alternative use? 1.7: Would employment development on this site be viable, without public funding to resolve infrastructure or other on-site constraints? 1.8: Is the site immediately available?  Market appraisal:  The site is well located with good access to the A38, the units are all occupied and appear in good condition. The market for employment accommodation across Dartmoor tends to be local in nature, meeting the needs of local businesses. This site is likely to continue to be attractive to the local market and businesses from the wider area in search of good access to the A38.  Sustainable Development Factors: 2.1: Would the site be allocated today for employment development, measured against present sustainability criteria (including public transport and freight access, environmental impacts and                                                                                                                                                                                                                                                                                                                                                                                                                                                                                                                                                      | ELDO1 1                                                                | A29 Carago       | Achburt     | on Cookony      | Cookery School           | Training /                          | D1 (D1)        | 202          |
| Market Attractiveness Criteria  1.1: Has the site been formally identified for employment for at least 10 years?  1.2: Has there been any recent development activity, within the last 5 applications in 2013/14 relating to extensions and administration buildings.  1.3: Is the site being actively marketed as an employment site?  1.4: Is the site owned by a developer or another agency known to undertake employment development?  1.5: Is the site in multiple ownership/occupation, or owned by an organisation unlikely to bring it forward for development, likely to market requirements? Or for an alternative use?  1.7: Would employment development on this site be viable, without public funding to resolve infrastructure or other on-site constraints?  1.8: Is the site immediately available?  Market appraisal:  The site is well located with good access to the A38, the units are all occupied and appear in good condition. The market for employment accommodation across Dartmoor tends to be local in nature, meeting the needs of local businesses. This site is likely to continue to be attractive to the local market and businesses from the wider area in search of good access to the A38.  Sustainable Development Factors:  2.1: Would the site be allocated today for employment development, measured against present sustainability criteria (including public transport and freight access, environmental impacts and                                                                                                                                                                                                                                                                                                                                                                                                                                                                                                                                                                                                                                                             | ELNUI_4                                                                | A36 Galage       |             | on cookery      | ,                        | rranning /                          | BI (DI)        | 302          |
| 1.1: Has the site been formally identified for employment for at least 10 years?  1.2: Has there been any recent development activity, within the last 5 years? This could include works on site but also new or revised planning applications in 2013/14 relating to extensions and administration buildings.  1.3: Is the site being actively marketed as an employment site?  1.4: Is the site owned by a developer or another agency known to undertake employment development?  1.5: Is the site in multiple ownership/occupation, or owned by an organisation unlikely to bring it forward for development?  1.6: Is there a valid permission for employment development, likely to meet market requirements? Or for an alternative use?  1.7: Would employment development on this site be viable, without public funding to resolve infrastructure or other on-site constraints?  1.8: Is the site immediately available?  Market appraisal:  The site is well located with good access to the A38, the units are all occupied and appear in good condition. The market for employment accommodation across Dartmoor tends to be local in nature, meeting the needs of local businesses. This site is likely to continue to be attractive to the local market and businesses from the wider area in search of good access to the A38.  Sustainable Development Factors:  2.1: Would the site be allocated today for employment development, measured against present sustainability criteria (including public transport and freight access, environmental impacts and                                                                                                                                                                                                                                                                                                                                                                                                                                                                                                                                                 | Market A                                                               | ttractiveness Cr |             |                 | Luucationai              |                                     |                |              |
| years?  1.2: Has there been any recent development activity, within the last 5 years? This could include works on site but also new or revised planning applications in 2013/14 relating to extensions and administration buildings.  1.3: Is the site being actively marketed as an employment site?  1.4: Is the site owned by a developer or another agency known to undertake employment development?  1.5: Is the site in multiple ownership/occupation, or owned by an organisation unlikely to bring it forward for development?  1.6: Is there a valid permission for employment development, likely to meet market requirements? Or for an alternative use?  1.7: Would employment development on this site be viable, without public funding to resolve infrastructure or other on-site constraints?  1.8: Is the site immediately available?  Market appraisal:  The site is well located with good access to the A38, the units are all occupied and appear in good condition. The market for employment accommodation across Dartmoor tends to be local in nature, meeting the needs of local businesses. This site is likely to continue to be attractive to the local market and businesses from the wider area in search of good access to the A38.  Sustainable Development Factors:  2.1: Would the site be allocated today for employment development, measured against present sustainability criteria (including public transport and freight access, environmental impacts and                                                                                                                                                                                                                                                                                                                                                                                                                                                                                                                                                                                                                           |                                                                        |                  |             | tified for empl | ovment for at least 10   | Yes                                 |                |              |
| 1.2: Has there been any recent development activity, within the last 5 years? This could include works on site but also new or revised planning applications/building regulations applications.  1.3: Is the site being actively marketed as an employment site?  1.4: Is the site owned by a developer or another agency known to undertake employment development?  1.5: Is the site in multiple ownership/occupation, or owned by an organisation unlikely to bring it forward for development?  1.6: Is there a valid permission for employment development, likely to meet market requirements? Or for an alternative use?  1.7: Would employment development on this site be viable, without public funding to resolve infrastructure or other on-site constraints?  1.8: Is the site immediately available?  Market appraisal:  The site is well located with good access to the A38, the units are all occupied and appear in good condition. The market for employment accommodation across Dartmoor tends to be local in nature, meeting the needs of local businesses. This site is likely to continue to be attractive to the local market and businesses from the wider area in search of good access to the A38.  Sustainable Development Factors:  2.1: Would the site be allocated today for employment development, measured against present sustainability criteria (including public transport and freight access, environmental impacts and                                                                                                                                                                                                                                                                                                                                                                                                                                                                                                                                                                                                                                                                |                                                                        |                  | ,           |                 | ,                        |                                     |                |              |
| applications in 2013/14 relating to extensions and administration buildings.  1.3: Is the site being actively marketed as an employment site?  1.4: Is the site owned by a developer or another agency known to undertake employment development?  1.5: Is the site in multiple ownership/occupation, or owned by an organisation unlikely to bring it forward for development, likely to meet market requirements? Or for an alternative use?  1.7: Would employment development on this site be viable, without public funding to resolve infrastructure or other on-site constraints?  1.8: Is the site immediately available?  Market appraisal:  The site is well located with good access to the A38, the units are all occupied and appear in good condition. The market for employment accommodation across Dartmoor tends to be local in nature, meeting the needs of local businesses. This site is likely to continue to be attractive to the local market and businesses from the wider area in search of good access to the A38.  Sustainable Development Factors:  2.1: Would the site be allocated today for employment development, measured against present sustainability criteria (including public transport and freight access, environmental impacts and                                                                                                                                                                                                                                                                                                                                                                                                                                                                                                                                                                                                                                                                                                                                                                                                                                                 |                                                                        | here been anv i  | recent dev  | elopment act    | ivity, within the last 5 | Yes, the Cookery school submitted 2 |                |              |
| applications/building regulations applications.  1.3: Is the site being actively marketed as an employment site?  1.4: Is the site owned by a developer or another agency known to undertake employment development?  1.5: Is the site in multiple ownership/occupation, or owned by an organisation unlikely to bring it forward for development, likely to meet market requirements? Or for an alternative use?  1.7: Would employment development on this site be viable, without public funding to resolve infrastructure or other on-site constraints?  1.8: Is the site immediately available?  Market appraisal:  The site is well located with good access to the A38, the units are all occupied and appear in good condition. The market for employment accommodation across Dartmoor tends to be local in nature, meeting the needs of local businesses. This site is likely to continue to be attractive to the local market and businesses from the wider area in search of good access to the A38.  Sustainable Development Factors:  2.1: Would the site be allocated today for employment development, measured against present sustainability criteria (including public transport and freight access, environmental impacts and                                                                                                                                                                                                                                                                                                                                                                                                                                                                                                                                                                                                                                                                                                                                                                                                                                                                              |                                                                        | •                |             | •               | • •                      |                                     |                |              |
| 1.3: Is the site being actively marketed as an employment site?  1.4: Is the site owned by a developer or another agency known to undertake employment development?  1.5: Is the site in multiple ownership/occupation, or owned by an organisation unlikely to bring it forward for development?  1.6: Is there a valid permission for employment development, likely to meet market requirements? Or for an alternative use?  1.7: Would employment development on this site be viable, without public funding to resolve infrastructure or other on-site constraints?  1.8: Is the site immediately available?  Market appraisal:  The site is well located with good access to the A38, the units are all occupied and appear in good condition. The market for employment accommodation across Dartmoor tends to be local in nature, meeting the needs of local businesses. This site is likely to continue to be attractive to the local market and businesses from the wider area in search of good access to the A38.  Sustainable Development Factors:  2.1: Would the site be allocated today for employment development, measured against present sustainability criteria (including public transport and freight access, environmental impacts and                                                                                                                                                                                                                                                                                                                                                                                                                                                                                                                                                                                                                                                                                                                                                                                                                                                                 | •                                                                      |                  |             |                 | , ,                      |                                     |                | _            |
| 1.4: Is the site owned by a developer or another agency known to undertake employment development?  1.5: Is the site in multiple ownership/occupation, or owned by an organisation unlikely to bring it forward for development?  1.6: Is there a valid permission for employment development, likely to meet market requirements? Or for an alternative use?  1.7: Would employment development on this site be viable, without public funding to resolve infrastructure or other on-site constraints?  1.8: Is the site immediately available?  Market appraisal:  The site is well located with good access to the A38, the units are all occupied and appear in good condition. The market for employment accommodation across Dartmoor tends to be local in nature, meeting the needs of local businesses. This site is likely to continue to be attractive to the local market and businesses from the wider area in search of good access to the A38.  Sustainable Development Factors:  2.1: Would the site be allocated today for employment development, measured against present sustainability criteria (including public transport and freight access, environmental impacts and                                                                                                                                                                                                                                                                                                                                                                                                                                                                                                                                                                                                                                                                                                                                                                                                                                                                                                                                  |                                                                        |                  | •           |                 |                          | buildings.                          |                |              |
| undertake employment development?  1.5: Is the site in multiple ownership/occupation, or owned by an organisation unlikely to bring it forward for development?  1.6: Is there a valid permission for employment development, likely to meet market requirements? Or for an alternative use?  1.7: Would employment development on this site be viable, without public funding to resolve infrastructure or other on-site constraints?  1.8: Is the site immediately available?  Market appraisal:  The site is well located with good access to the A38, the units are all occupied and appear in good condition. The market for employment accommodation across Dartmoor tends to be local in nature, meeting the needs of local businesses. This site is likely to continue to be attractive to the local market and businesses from the wider area in search of good access to the A38.  Sustainable Development Factors:  2.1: Would the site be allocated today for employment development, measured against present sustainability criteria (including public transport and freight access, environmental impacts and                                                                                                                                                                                                                                                                                                                                                                                                                                                                                                                                                                                                                                                                                                                                                                                                                                                                                                                                                                                                   | 1.3: Is the                                                            | site being activ | ely marke   | ted as an emp   | loyment site?            | No                                  |                |              |
| 1.5: Is the site in multiple ownership/occupation, or owned by an organisation unlikely to bring it forward for development?  1.6: Is there a valid permission for employment development, likely to meet market requirements? Or for an alternative use?  1.7: Would employment development on this site be viable, without public funding to resolve infrastructure or other on-site constraints?  1.8: Is the site immediately available?  Market appraisal:  The site is well located with good access to the A38, the units are all occupied and appear in good condition. The market for employment accommodation across Dartmoor tends to be local in nature, meeting the needs of local businesses. This site is likely to continue to be attractive to the local market and businesses from the wider area in search of good access to the A38.  Sustainable Development Factors:  2.1: Would the site be allocated today for employment development, measured against present sustainability criteria (including public transport and freight access, environmental impacts and                                                                                                                                                                                                                                                                                                                                                                                                                                                                                                                                                                                                                                                                                                                                                                                                                                                                                                                                                                                                                                      | 1.4: Is the                                                            | e site owned b   | y a devel   | oper or anotl   | her agency known to      | Unknown                             |                |              |
| organisation unlikely to bring it forward for development?  1.6: Is there a valid permission for employment development, likely to meet market requirements? Or for an alternative use?  1.7: Would employment development on this site be viable, without public funding to resolve infrastructure or other on-site constraints?  1.8: Is the site immediately available?  Market appraisal:  The site is well located with good access to the A38, the units are all occupied and appear in good condition. The market for employment accommodation across Dartmoor tends to be local in nature, meeting the needs of local businesses. This site is likely to continue to be attractive to the local market and businesses from the wider area in search of good access to the A38.  Sustainable Development Factors:  2.1: Would the site be allocated today for employment development, measured against present sustainability criteria (including public transport and freight access, environmental impacts and                                                                                                                                                                                                                                                                                                                                                                                                                                                                                                                                                                                                                                                                                                                                                                                                                                                                                                                                                                                                                                                                                                        | undertake                                                              | e employment d   | evelopme    | nt?             |                          |                                     |                |              |
| 1.6: Is there a valid permission for employment development, likely to meet market requirements? Or for an alternative use?  1.7: Would employment development on this site be viable, without public funding to resolve infrastructure or other on-site constraints?  1.8: Is the site immediately available?  Market appraisal:  The site is well located with good access to the A38, the units are all occupied and appear in good condition. The market for employment accommodation across Dartmoor tends to be local in nature, meeting the needs of local businesses. This site is likely to continue to be attractive to the local market and businesses from the wider area in search of good access to the A38.  Sustainable Development Factors:  2.1: Would the site be allocated today for employment development, measured against present sustainability criteria (including public transport and freight access, environmental impacts and                                                                                                                                                                                                                                                                                                                                                                                                                                                                                                                                                                                                                                                                                                                                                                                                                                                                                                                                                                                                                                                                                                                                                                    | 1.5: Is th                                                             | e site in multi  | ple ownei   | rship/occupati  | ion, or owned by an      | Multiple Ownership                  |                |              |
| 1.7: Would employment development on this site be viable, without public funding to resolve infrastructure or other on-site constraints?  1.8: Is the site immediately available?  The site is well located with good access to the A38, the units are all occupied and appear in good condition. The market for employment accommodation across Dartmoor tends to be local in nature, meeting the needs of local businesses. This site is likely to continue to be attractive to the local market and businesses from the wider area in search of good access to the A38.  Sustainable Development Factors:  2.1: Would the site be allocated today for employment development, measured against present sustainability criteria (including public transport and freight access, environmental impacts and                                                                                                                                                                                                                                                                                                                                                                                                                                                                                                                                                                                                                                                                                                                                                                                                                                                                                                                                                                                                                                                                                                                                                                                                                                                                                                                    | organisati                                                             | on unlikely to b | ring it for | ward for devel  | opment?                  |                                     |                |              |
| 1.7: Would employment development on this site be viable, without public funding to resolve infrastructure or other on-site constraints?  1.8: Is the site immediately available?  Market appraisal:  The site is well located with good access to the A38, the units are all occupied and appear in good condition. The market for employment accommodation across Dartmoor tends to be local in nature, meeting the needs of local businesses. This site is likely to continue to be attractive to the local market and businesses from the wider area in search of good access to the A38.  Sustainable Development Factors:  2.1: Would the site be allocated today for employment development, measured against present sustainability criteria (including public transport and freight access, environmental impacts and                                                                                                                                                                                                                                                                                                                                                                                                                                                                                                                                                                                                                                                                                                                                                                                                                                                                                                                                                                                                                                                                                                                                                                                                                                                                                                 |                                                                        | •                |             |                 |                          | No                                  |                |              |
| public funding to resolve infrastructure or other on-site constraints?  1.8: Is the site immediately available?  Yes  Market appraisal:  The site is well located with good access to the A38, the units are all occupied and appear in good condition. The market for employment accommodation across Dartmoor tends to be local in nature, meeting the needs of local businesses. This site is likely to continue to be attractive to the local market and businesses from the wider area in search of good access to the A38.  Sustainable Development Factors:  2.1: Would the site be allocated today for employment development, measured against present sustainability criteria (including public transport and freight access, environmental impacts and                                                                                                                                                                                                                                                                                                                                                                                                                                                                                                                                                                                                                                                                                                                                                                                                                                                                                                                                                                                                                                                                                                                                                                                                                                                                                                                                                              |                                                                        |                  |             |                 |                          |                                     |                |              |
| 1.8: Is the site immediately available?  Market appraisal:  The site is well located with good access to the A38, the units are all occupied and appear in good condition. The market for employment accommodation across Dartmoor tends to be local in nature, meeting the needs of local businesses. This site is likely to continue to be attractive to the local market and businesses from the wider area in search of good access to the A38.  Sustainable Development Factors:  2.1: Would the site be allocated today for employment development, measured against present sustainability criteria (including public transport and freight access, environmental impacts and                                                                                                                                                                                                                                                                                                                                                                                                                                                                                                                                                                                                                                                                                                                                                                                                                                                                                                                                                                                                                                                                                                                                                                                                                                                                                                                                                                                                                                           |                                                                        |                  | •           |                 | •                        | Yes                                 |                |              |
| The site is well located with good access to the A38, the units are all occupied and appear in good condition. The market for employment accommodation across Dartmoor tends to be local in nature, meeting the needs of local businesses. This site is likely to continue to be attractive to the local market and businesses from the wider area in search of good access to the A38.  Sustainable Development Factors:  2.1: Would the site be allocated today for employment development, measured against present sustainability criteria (including public transport and freight access, environmental impacts and                                                                                                                                                                                                                                                                                                                                                                                                                                                                                                                                                                                                                                                                                                                                                                                                                                                                                                                                                                                                                                                                                                                                                                                                                                                                                                                                                                                                                                                                                                       | public funding to resolve infrastructure or other on-site constraints? |                  |             |                 |                          |                                     |                |              |
| appear in good condition. The market for employment accommodation across Dartmoor tends to be local in nature, meeting the needs of local businesses. This site is likely to continue to be attractive to the local market and businesses from the wider area in search of good access to the A38.  Sustainable Development Factors:  2.1: Would the site be allocated today for employment development, measured against present sustainability criteria (including public transport and freight access, environmental impacts and                                                                                                                                                                                                                                                                                                                                                                                                                                                                                                                                                                                                                                                                                                                                                                                                                                                                                                                                                                                                                                                                                                                                                                                                                                                                                                                                                                                                                                                                                                                                                                                            |                                                                        |                  | í           |                 |                          |                                     |                |              |
| Dartmoor tends to be local in nature, meeting the needs of local businesses. This site is likely to continue to be attractive to the local market and businesses from the wider area in search of good access to the A38.  Sustainable Development Factors:  2.1: Would the site be allocated today for employment development, measured against present sustainability criteria (including public transport and freight access, environmental impacts and                                                                                                                                                                                                                                                                                                                                                                                                                                                                                                                                                                                                                                                                                                                                                                                                                                                                                                                                                                                                                                                                                                                                                                                                                                                                                                                                                                                                                                                                                                                                                                                                                                                                     | • • • • • • • • • • • • • • • • • • • •                                |                  |             |                 |                          | -                                   |                |              |
| site is likely to continue to be attractive to the local market and businesses from the wider area in search of good access to the A38.  Sustainable Development Factors:  2.1: Would the site be allocated today for employment development, measured against present sustainability criteria (including public transport and freight access, environmental impacts and                                                                                                                                                                                                                                                                                                                                                                                                                                                                                                                                                                                                                                                                                                                                                                                                                                                                                                                                                                                                                                                                                                                                                                                                                                                                                                                                                                                                                                                                                                                                                                                                                                                                                                                                                       |                                                                        |                  | ,, ,        |                 |                          |                                     |                |              |
| wider area in search of good access to the A38.  Sustainable Development Factors:  2.1: Would the site be allocated today for employment development, measured against present sustainability criteria (including public transport and freight access, environmental impacts and                                                                                                                                                                                                                                                                                                                                                                                                                                                                                                                                                                                                                                                                                                                                                                                                                                                                                                                                                                                                                                                                                                                                                                                                                                                                                                                                                                                                                                                                                                                                                                                                                                                                                                                                                                                                                                               |                                                                        |                  |             |                 | -                        |                                     |                |              |
| Sustainable Development Factors:  2.1: Would the site be allocated today for employment development, Yes measured against present sustainability criteria (including public transport and freight access, environmental impacts and                                                                                                                                                                                                                                                                                                                                                                                                                                                                                                                                                                                                                                                                                                                                                                                                                                                                                                                                                                                                                                                                                                                                                                                                                                                                                                                                                                                                                                                                                                                                                                                                                                                                                                                                                                                                                                                                                            |                                                                        |                  |             | •               |                          |                                     | and business   | es from the  |
| 2.1: Would the site be allocated today for employment development, measured against present sustainability criteria (including public transport and freight access, environmental impacts and                                                                                                                                                                                                                                                                                                                                                                                                                                                                                                                                                                                                                                                                                                                                                                                                                                                                                                                                                                                                                                                                                                                                                                                                                                                                                                                                                                                                                                                                                                                                                                                                                                                                                                                                                                                                                                                                                                                                  |                                                                        |                  |             |                 |                          |                                     |                |              |
| measured against present sustainability criteria (including public transport and freight access, environmental impacts and                                                                                                                                                                                                                                                                                                                                                                                                                                                                                                                                                                                                                                                                                                                                                                                                                                                                                                                                                                                                                                                                                                                                                                                                                                                                                                                                                                                                                                                                                                                                                                                                                                                                                                                                                                                                                                                                                                                                                                                                     |                                                                        |                  |             |                 |                          |                                     |                |              |
| transport and freight access, environmental impacts and                                                                                                                                                                                                                                                                                                                                                                                                                                                                                                                                                                                                                                                                                                                                                                                                                                                                                                                                                                                                                                                                                                                                                                                                                                                                                                                                                                                                                                                                                                                                                                                                                                                                                                                                                                                                                                                                                                                                                                                                                                                                        |                                                                        |                  |             |                 |                          |                                     |                |              |
|                                                                                                                                                                                                                                                                                                                                                                                                                                                                                                                                                                                                                                                                                                                                                                                                                                                                                                                                                                                                                                                                                                                                                                                                                                                                                                                                                                                                                                                                                                                                                                                                                                                                                                                                                                                                                                                                                                                                                                                                                                                                                                                                |                                                                        |                  |             |                 |                          |                                     |                |              |
|                                                                                                                                                                                                                                                                                                                                                                                                                                                                                                                                                                                                                                                                                                                                                                                                                                                                                                                                                                                                                                                                                                                                                                                                                                                                                                                                                                                                                                                                                                                                                                                                                                                                                                                                                                                                                                                                                                                                                                                                                                                                                                                                | -                                                                      | _                |             |                 | paoto ana                |                                     |                |              |