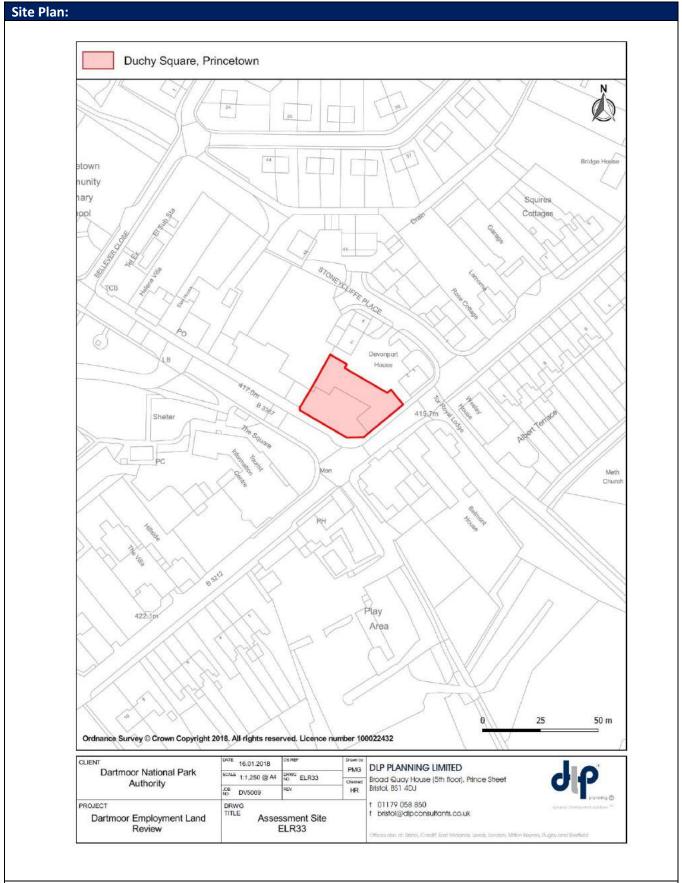

| The site is in good use and condition. The site provides valuable employment                                                                                  |                                 |  |  |
|                                                                              | premises that should be safeguarded in the Local Plan.                                                                                                        |                                 |  |  |
|                                                                              |                                                                                                                                                               |                                 |  |  |







## 14.0 APPENDIX D - USE CLASS ORDER

# Guide to Use Classes Order in England (2016)

The table below is intended as general guidance only. Reference should be made to the Town and Country Planning (Use Classes) Order 1987 (as amended), the Town and Country Planning (General Permitted Development) (England) Order 2015 and the Town and Country Planning (General Permitted Development) (England) (Amendment) Order 2016, for limitations (e.g floorspace maxima), restrictions, conditions and details of any requirements for any application for determination as to whether the prior approval of the local planning authority will be required, (which may include the prior approval of building operations).

| Use Class                              | Use