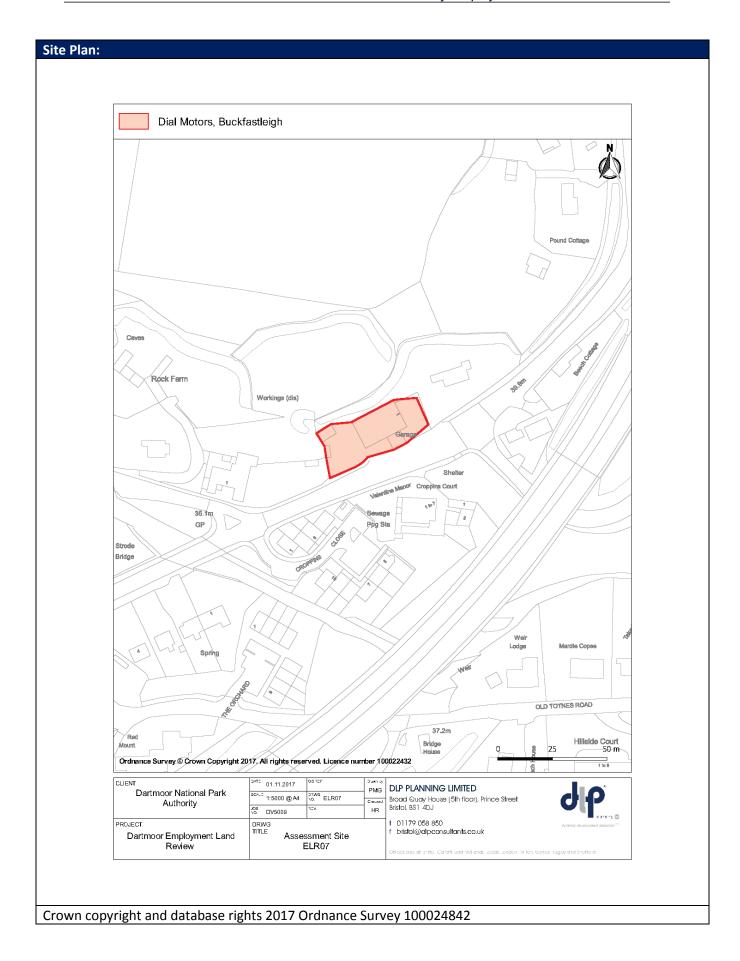

## 13.0 APPENDIX C - EMPLOYMENT SITE ASSESSMENT PROFORMAS

| Motorcycles                                                                                                                                                                                                                                                                                                                                                                                                                                                                                                                                                                                                                                                                                                                                                                                                                                                                                                                                                                                                                                                                                                                                                                                                                                                                                                                                                                                                                                                                                                                                                                                                                                                                                                                                                                                                                                                                                                                                                                                                                                                                                                                    | Site Infor                                                             | mation           |             |                 |                          |                                     |                |              |
|--------------------------------------------------------------------------------------------------------------------------------------------------------------------------------------------------------------------------------------------------------------------------------------------------------------------------------------------------------------------------------------------------------------------------------------------------------------------------------------------------------------------------------------------------------------------------------------------------------------------------------------------------------------------------------------------------------------------------------------------------------------------------------------------------------------------------------------------------------------------------------------------------------------------------------------------------------------------------------------------------------------------------------------------------------------------------------------------------------------------------------------------------------------------------------------------------------------------------------------------------------------------------------------------------------------------------------------------------------------------------------------------------------------------------------------------------------------------------------------------------------------------------------------------------------------------------------------------------------------------------------------------------------------------------------------------------------------------------------------------------------------------------------------------------------------------------------------------------------------------------------------------------------------------------------------------------------------------------------------------------------------------------------------------------------------------------------------------------------------------------------|------------------------------------------------------------------------|------------------|-------------|-----------------|--------------------------|-------------------------------------|----------------|--------------|
| Site Area (hectares)  0.67 ha  The estate includes a mixture of B1/B2 units. The building fronting the B3352 is of newer construction having been completed in 2010. This building is in use by Ashburton Cookery School. The other 3 units are purpose built garage buildings and look to have been built in the 1970's with reasonably tidy exteriors. Adjacent land uses include both residential and employment. No change in occupants since the last survey in 2012.  Planning History/Ownership  Ref Address Occupier Business Use class Footprint ELR01_1 A38 Garage Devon Motorhomes Vehicle MOT and Repairs B2 383  ELR01_2 A38 Garage John Tremlet Motorcycle repairs and MOT B2 221  Motorcycles Tyre fitting depot B1 (c) 400  ELR01_3 A38 Garage Ashburton Tyres Tyre fitting depot B1 (c) 400  ELR01_4 A38 Garage Ashburton Cookery School Training / B1 (D) 382  ELR01_5 A38 Garage Ashburton Cookery School Training / B1 (D) 382  ELR01_6 A38 Garage Ashburton Educational Ashburton School Educational Ashburton Educational Ashburton School Educational Ashburton Educational Ashburton School Educational Ashburton Education Education Education Educational Education Education Education Education Education Educati |                                                                        | nation           | EL DO1      | Address         |                          | A 2 0 Covers of                     | Dunimana David |              |
| Site Area (hectares)    0.67   Market Segment   General industrial and business                                                                                                                                                                                                                                                                                                                                                                                                                                                                                                                                                                                                                                                                                                                                                                                                                                                                                                                                                                                                                                                                                                                                                                                                                                                                                                                                                                                                                                                                                                                                                                                                                                                                                                                                                                                                                                                                                                                                                                                                                                                | SITE KET                                                               |                  | ELKUT       | Address         |                          | l -                                 |                |              |
| The estate includes a mixture of B1/ B2 units. The building fronting the B3352 is of newer construction having been completed in 2010. This building is in use by Ashburton Cookery School. The other 3 units are purpose built garage buildings and look to have been built in the 1970's with reasonably tidy exteriors. Adjacent land uses include both residential and employment. No change in occupants since the last survey in 2012.  Planning History/Ownership  Ref Address Occupier Business Use class Footprint  ELRO1_1 A38 Garage Devon Motorhomes Vehicle MOT and Repairs B2 383  ELRO1_2 A38 Garage John Tremlet Motorcycle repairs and MOT B2 221  Motorcycles Motorcycles Further Motorcycles and Motorcycles ELRO1_3 A38 Garage Ashburton Tyres Tyre fitting depot B1 (c) 400  ELRO1_4 A38 Garage Ashburton Cookery School Training B1 (D1) 382  ELRO1_4 A38 Garage Ashburton Further Motorcycles Further Motorcycles Educational  Market Attractiveness Criteria  1.1: Has the site been formally identified for employment for at least 10 yes years? This could include works on site but also new or revised planning applications for buildings regulations applications.  1.3: Is the site being actively marketed as an employment site?  1.4: Is the site being actively marketed as an employment site?  1.5: Is the site in multiple ownership/occupation, or owned by an organisation unlikely to bring it forward for development?  1.6: Is there a valid permission for employment development?  1.7: Would employment development on this site be viable, without public funding to resolve infrastructure or other on-site constraints?  1.8: Is the site immediately available?  The site is well located with good access to the A38, the units are all occupied and appear in good condition. The market for employment accommodation across Dartmoor tends to be local in nature, meeting the needs of local businesses. This site is likely to continue to be attractive to the local market and businesses from the wider area in search of good access to the A38.  Sustainable Devel | 611 . 1                                                                | //               | 0.67        | 20.1.2          | •                        |                                     |                |              |
| newer construction having been completed in 2010. This building is in use by Ashburton Cookery School. The other 3 units are purpose built garage buildings and look to have been built in the 1970's with reasonably tidy exteriors. Adjacent land uses include both residential and employment. No change in occupants since the last survey in 2012.  Planning History/Ownership  Ref Address Occupier Business Use Class Footprint  ELR01_1 A38 Garage Devon Motorhomes Vehicle MOT and Repairs B2 383  ELR01_2 A38 Garage John Tremlet Motorcycles Pairs and MOT B2 221  Motorcycles Tyre fitting depot B1 (c) 400  ELR01_3 A38 Garage Ashburton Cookery School Training / B1 (D1) 382  ELR01_4 A38 Garage Ashburton Cookery School Training / B1 (D1) 382  ELR01_4 A38 Garage Ashburton Cookery School Training / B1 (D1) 382  ELR01_5 A38 Garage Ashburton Cookery School Training / B1 (D1) 382  ELR01_6 A38 Garage Ashburton Cookery School Training / B1 (D1) 382  ELR01_7 A38 Garage Ashburton Cookery School Training / B1 (D1) 382  ELR01_8 Sthe site been formally identified for employment for at least 10 years?  1.2: Has the site been any recent development activity, within the last 5 years? This could include works on site but also new or revised planning applications/building regulations applications.  1.3: Is the site being actively marketed as an employment site?  1.4: Is the site being actively marketed as an employment site?  1.5: Is the site in multiple ownership/occupation, or owned by an organisation unlikely to bring it forward for development?  1.5: Is the site in multiple ownership/occupation, or owned by an organisation unlikely to bring it forward for development?  1.6: Is there a valid permission for employment development, likely to meet market requirements? Or for an alternative use?  1.7: Would employment development or other on-site constraints?  1.8: Is the site immediately available?  The site is well located with good access to the A38, the units are all occupied and appear in good condition. The market for employment accommoda | Site Area                                                              | (nectares)       |             | Market Segi     | ment                     | General indu                        | strial and bus | siness       |
| Ashburton Cookery School. The other 3 units are purpose built garage buildings and look to have been built in the 1970's with reasonably tidy exteriors. Adjacent land uses include both residential and employment. No change in occupants since the last survey in 2012.    Planning History/Ownership   Ref                                                                                                                                                                                                                                                                                                                                                                                                                                                                                                                                                                                                                                                                                                                                                                                                                                                                                                                                                                                                                                                                                                                                                                                                                                                                                                                                                                                                                                                                                                                                                                                                                                                                                                                                                                                                                 |                                                                        |                  |             |                 |                          |                                     |                |              |
| look to have been built in the 1970's with reasonably tidy exteriors. Adjacent land uses include both residential and employment. No change in occupants since the last survey in 2012.   Planning History/Ownership   Ref                                                                                                                                                                                                                                                                                                                                                                                                                                                                                                                                                                                                                                                                                                                                                                                                                                                                                                                                                                                                                                                                                                                                                                                                                                                                                                                                                                                                                                                                                                                                                                                                                                                                                                                                                                                                                                                                                                     |                                                                        |                  |             |                 | •                        |                                     | •              | •            |
| uses include both residential and employment. No change in occupants since the last survey in 2012.  Planning History/Ownership Ref Address Occupier Business Use Class Footprint ELR01_1 A38 Garage Devon Motorhomes Vehicle MOT and Repairs B2 383  ELR01_2 A38 Garage John Tremlet Motorcycle repairs and MOT B2 221  Motorcycles ELR01_3 A38 Garage Ashburton Tyres Tyre fitting depot B1 (c) 400  ELR01_4 A38 Garage Ashburton Cookery Cookery School - Training / B1 (D1) 382  ELR01_4 A38 Garage Ashburton Cookery Educational  Market Attractiveness Criteria 1.1: Has the site been formally identified for employment for at least 10 years? 1.2: Has there been any recent development activity, within the last 5 years? This could include works on site but also new or revised planning applications in 2013/14 relating to applications/building regulations applications.  1.3: Is the site being actively marketed as an employment site? 1.4: Is the site owned by a developer or another agency known to undertake employment development? 1.5: Is the site in multiple ownership/occupation, or owned by an organisation unlikely to bring it forward for development? 1.6: Is there a valid permission for employment development? 1.7: Would employment development on this site be viable, without public funding to resolve infrastructure or other on-site constraints? 1.8: Is the site immediately available?  Market appraisal:  The site is well located with good access to the A38, the units are all occupied and appear in good condition. The market for employment accommodation across Dartmoor tends to be local in nature, meeting the needs of local businesses. This site is likely to continue to be attractive to the local market and businesses from the wider area in search of good access to the A38.  Sustainable Development Factors: 2.1: Would the site be allocated today for employment development, Pass and P | -                                                                      |                  |             | •               |                          |                                     |                | -            |
| last survey in 2012.   Planning History/Ownership   Ref                                                                                                                                                                                                                                                                                                                                                                                                                                                                                                                                                                                                                                                                                                                                                                                                                                                                                                                                                                                                                                                                                                                                                                                                                                                                                                                                                                                                                                                                                                                                                                                                                                                                                                                                                                                                                                                                                                                                                                                                                                                                        | Surroundi                                                              | ing Uses         |             |                 |                          |                                     |                | •            |
| Planning History/Ownership Ref Address Occupier Business Vehicle MOT and Repairs B2 383  ELR01_2 A38 Garage Devon Motorhomes Vehicle MOT and Repairs B2 383  ELR01_2 A38 Garage John Tremlet Motorcycle repairs and MOT B2 221  ELR01_3 A38 Garage Ashburton Tyres Tyre fitting depot B1 (c) 400  ELR01_4 A38 Garage Ashburton Cookery Cookery School - Training / B1 (D1) 382  ELR01_4 A38 Garage Ashburton Cookery Cookery School - Training / B1 (D1) 382  Market Attractiveness Criteria  1.1: Has the site been formally identified for employment for at least 10 years?  1.2: Has there been any recent development activity, within the last 5 years? This could include works on site but also new or revised planning applications/building regulations applications.  1.3: Is the site being actively marketed as an employment site?  1.4: Is the site owned by a developer or another agency known to undertake employment development?  1.5: Is the site in multiple ownership/occupation, or owned by an organisation unlikely to bring it forward for development?  1.6: Is there a valid permission for employment development, likely to meet market requirements? Or for an alternative use?  1.7: Would employment development on this site be viable, without public funding to resolve infrastructure or other on-site constraints?  1.8: Is the site immediately available?  Market appraisal:  The site is well located with good access to the A38, the units are all occupied and appear in good condition. The market for employment accommodation across Dartmoor tends to be local in nature, meeting the needs of local businesses. This site is likely to continue to be attractive to the local market and businesses from the wider area in search of good access to the A38.  Sustainable Development Factors:  2.1: Would the site be allocated today for employment development, Yes                                                                                                                                                                                                       |                                                                        |                  |             |                 | idential and employme    | ent. No change                      | e in occupan   | ts since the |
| Ref Address Occupier Business Use Class Footprint ELRO1_1 A38 Garage Devon Motorhomes Vehicle MOT and Repairs B2 383  ELRO1_2 A38 Garage John Tremlet Motorcycles Parish and MOT B2 221  ELRO1_3 A38 Garage Ashburton Tyres Tyre fitting depot B1 (c) 400  ELRO1_4 A38 Garage Ashburton Cookery Cookery School - Training / B1 (D1) 382  ELRO1_5 A38 Garage Ashburton Cookery Cookery School - Training / B1 (D1) 382  ELRO1_6 A38 Garage Ashburton Cookery Cookery School - Training / B1 (D1) 382  ELRO1_7 A38 Garage Ashburton Cookery Cookery School - Training / B1 (D1) 382  ELRO1_8 A38 Garage Ashburton Cookery Cookery School - Training / B1 (D1) 382  ELRO1_8 A38 Garage Ashburton Cookery Cookery School - Training / B1 (D1) 382  ELRO1_9 A38 Garage Ashburton Tyres Tyre fitting depot Parish (D1) 400  ELRO1_1 A38 Garage Ashburton Tyres Tyre fitting depot B1 (D1) 382  ELRO1_1 A38 Garage Ashburton Tyres Tyre fitting depot B1 (D1) 400  ELRO1_2 A38 Garage Ashburton Tyres Tyre fitting depot B1 (D1) 400  ELRO1_3 A38 Garage Ashburton Tyres Tyre fitting depot B1 (D1) 400  ELRO1_3 A38 Garage Ashburton Tyres Tyre fitting depot B1 (D1) 400  ELRO1_4 A38 Garage Ashburton Tyres Tyre fitting depot B1 (D1) 400  ELRO1_5 A38 Garage Ashburton Tyres Tyre fitting depot B1 (D1) 400  ELRO1_5 A38 Garage Ashburton Tyres Tyre fitting depot B1 (D1) 400  Foot Tyre fitting depot B1 (D1) 400  Foot Training / B1 (D1) 382  Foot Tyre fitting depot B1 (D1) 400  Foot Training / B1 (D1) 382  Foot Tyre fitting depot B2 (D1) 400  Foot Training / B1 (D1) 400  Foot Tyre fitting depot B2 (D1) 400  Foot Training / B1 (D | Diam'r.                                                                | 11:-1 /0         |             | /ey in 2012.    |                          |                                     |                |              |
| ELRO1_1 A38 Garage Devon Motorhomes Vehicle MOT and Repairs B2 383  ELRO1_2 A38 Garage John Tremlet Motorcycles  ELRO1_3 A38 Garage Ashburton Tyres Tyre fitting depot B1 (c) 400  ELRO1_4 A38 Garage Ashburton Cookery Cookery School - Training / B1 (D1) 382  ELRO1_5 A38 Garage Ashburton Cookery Cookery School - Training / B1 (D1) 382  ELRO1_6 A38 Garage Ashburton Cookery School - Training / B1 (D1) 382  ELRO1_7 A38 Garage Ashburton Cookery School - Training / B1 (D1) 382  ELRO1_8 A38 Garage Ashburton Cookery School - Training / B1 (D1) 382  ELRO1_8 A38 Garage Ashburton Cookery School - Training / B1 (D1) 382  ELRO1_9 A38 Garage Ashburton Cookery School - Training / B1 (D1) 382  ELRO1_1 A38 Garage Ashburton Cookery School - Training / B1 (D1) 382  ELRO1_1 A38 Garage Ashburton Cookery School - Training / B1 (D1) 382  ELRO1_2 A38 Garage Ashburton Cookery School - Training / B1 (D1) 382  ELRO1_2 A38 Garage Ashburton Cookery School - Training / B1 (D1) 382  ELRO1_2 A38 Garage Ashburton Cookery School - Training / B1 (D1) 382  ELRO1_3 A38 Garage Ashburton Cookery School - Training / B1 (D1) 382  ELRO1_4 A38 Garage Ashburton Cookery School - Training / B1 (D1) 382  Feducational Page Ashburton Cookery School - Training / B1 (D1) 382  Feducational Page Ashburton Cookery School - Training / B1 (D1) 382  Feducational Page Ashburton Cookery School - Training / B1 (D1) 382  Feducational Page Ashburton Cookery School - Training / B1 (D1) 382  Feducational Page Ashburton Cookery School - Training / B1 (D1) 382  Feducational Page Ashburton Cookery School - Training / B1 (D1) 382  Feducational Page Ashburton Cookery School - Training / Page Ashburton Cookery School School Page Ashburton Cookery School Page |                                                                        |                  |             |                 |                          |                                     |                | I            |
| ELRO1_2 A38 Garage John Tremlet Motorcycles FELRO1_3 A38 Garage Ashburton Tyres Tyre fitting depot B1 (c) 400  ELRO1_4 A38 Garage Ashburton Cookery Cookery School - Training / B1 (D1) 382  ELRO1_5 A38 Garage Ashburton Cookery Cookery School - Training / B1 (D1) 382  Market Attractiveness Criteria  1.1: Has the site been formally identified for employment for at least 10 years?  1.2: Has there been any recent development activity, within the last 5 years? This could include works on site but also new or revised planning applications/building regulations applications.  1.3: Is the site being actively marketed as an employment site?  1.4: Is the site owned by a developer or another agency known to undertake employment development?  1.5: Is the site in multiple ownership/occupation, or owned by an organisation unlikely to bring it forward for development?  1.6: Is there a valid permission for employment development, likely to meet market requirements? Or for an alternative use?  1.7: Would employment development on this site be viable, without public funding to resolve infrastructure or other on-site constraints?  1.8: Is the site immediately available?  Market appraisal:  The site is well located with good access to the A38, the units are all occupied and appear in good condition. The market for employment accommodation across Dartmoor tends to be local in nature, meeting the needs of local businesses. This site is likely to continue to be attractive to the local market and businesses from the wider area in search of good access to the A38.  Sustainable Development Factors:  2.1: Would the site be allocated today for employment development, Yes                                                                                                                                                                                                                                                                                                                                                                                          |                                                                        |                  | •           |                 |                          |                                     |                | · ·          |
| ELR01_3 A38 Garage Ashburton Tyres Tyre fitting depot B1 (c) 400  ELR01_4 A38 Garage Ashburton Cookery School Educational Feducational Feducational School Educational Feducational School Educational Feducational F | ELR01_1                                                                | A38 Garage       | Devon N     | Motorhomes      | Vehicle MOT and Rep      | airs                                | B2             | 383          |
| ELRO1_3 A38 Garage Ashburton Tyres Tyre fitting depot B1 (c) 400  ELRO1_4 A38 Garage Ashburton Cookery Cookery School - Training / B1 (D1) 382  Market Attractiveness Criteria  1.1: Has the site been formally identified for employment for at least 10 years?  1.2: Has there been any recent development activity, within the last 5 years? This could include works on site but also new or revised planning applications in 2013/14 relating to applications/building regulations applications.  1.3: Is the site being actively marketed as an employment site?  1.4: Is the site owned by a developer or another agency known to undertake employment development?  1.5: Is the site in multiple ownership/occupation, or owned by an organisation unlikely to bring it forward for development?  1.6: Is there a valid permission for employment development, likely to mere market requirements? Or for an alternative use?  1.7: Would employment development on this site be viable, without public funding to resolve infrastructure or other on-site constraints?  1.8: Is the site immediately available?  Market appraisal:  The site is well located with good access to the A38, the units are all occupied and appear in good condition. The market for employment accommodation across Dartmoor tends to be local in nature, meeting the needs of local businesses from the wider area in search of good access to the A38.  Sustainable Development Factors:  2.1: Would the site be allocated today for employment development, leading public transport and freight access, environmental impacts and                                                                                                                                                                                                                                                                                                                                                                                                                                                                                                   | ELR01_2                                                                | A38 Garage       | John Tre    | emlet           | Motorcycle repairs ar    | nd MOT                              | B2             | 221          |
| ELR01_4 A38 Garage                                                                                                                                                                                                                                                                                                                                                                                                                                                                                                                                                                                                                                                                                                                                                                                                                                                                                                                                                                                                                                                                                                                                                                                                                                                                                                                                                                                                                                                                                                                                                                                                                                                                                                                                                                                                                                                                                                                                                                                                                                                                                                             |                                                                        |                  | Motorcy     | ycles           |                          |                                     |                |              |
| Market Attractiveness Criteria 1.1: Has the site been formally identified for employment for at least 10 years? 1.2: Has there been any recent development activity, within the last 5 years? This could include works on site but also new or revised planning applications/building regulations applications.  1.3: Is the site being actively marketed as an employment site? 1.4: Is the site owned by a developer or another agency known to undertake employment development? 1.5: Is the site in multiple ownership/occupation, or owned by an organisation unlikely to bring it forward for development? 1.6: Is there a valid permission for employment development, likely to meet market requirements? Or for an alternative use? 1.7: Would employment development on this site be viable, without public funding to resolve infrastructure or other on-site constraints? 1.8: Is the site immediately available?  Market appraisal:  The site is well located with good access to the A38, the units are all occupied and appear in good condition. The market for employment accommodation across Dartmoor tends to be local in nature, meeting the needs of local businesses. This site is likely to continue to be attractive to the local market and businesses from the wider area in search of good access to the A38.  Sustainable Development Factors: 2.1: Would the site be allocated today for employment development, measured against present sustainability criteria (including public transport and freight access, environmental impacts and                                                                                                                                                                                                                                                                                                                                                                                                                                                                                                                                                      | ELR01_3                                                                | A38 Garage       | Ashburt     | on Tyres        | Tyre fitting depot       |                                     | B1 (c)         | 400          |
| Market Attractiveness Criteria 1.1: Has the site been formally identified for employment for at least 10 years? 1.2: Has there been any recent development activity, within the last 5 years? This could include works on site but also new or revised planning applications/building regulations applications.  1.3: Is the site being actively marketed as an employment site? 1.4: Is the site owned by a developer or another agency known to undertake employment development? 1.5: Is the site in multiple ownership/occupation, or owned by an organisation unlikely to bring it forward for development? 1.6: Is there a valid permission for employment development, likely to meet market requirements? Or for an alternative use? 1.7: Would employment development on this site be viable, without public funding to resolve infrastructure or other on-site constraints? 1.8: Is the site immediately available?  Market appraisal:  The site is well located with good access to the A38, the units are all occupied and appear in good condition. The market for employment accommodation across Dartmoor tends to be local in nature, meeting the needs of local businesses. This site is likely to continue to be attractive to the local market and businesses from the wider area in search of good access to the A38.  Sustainable Development Factors: 2.1: Would the site be allocated today for employment development, measured against present sustainability criteria (including public transport and freight access, environmental impacts and                                                                                                                                                                                                                                                                                                                                                                                                                                                                                                                                                      | ELDO1 1                                                                | A29 Carago       | Achburt     | on Cookony      | Cookery School           | Training /                          | D1 (D1)        | 202          |
| Market Attractiveness Criteria  1.1: Has the site been formally identified for employment for at least 10 years?  1.2: Has there been any recent development activity, within the last 5 applications in 2013/14 relating to extensions and administration buildings.  1.3: Is the site being actively marketed as an employment site?  1.4: Is the site owned by a developer or another agency known to undertake employment development?  1.5: Is the site in multiple ownership/occupation, or owned by an organisation unlikely to bring it forward for development, likely to market requirements? Or for an alternative use?  1.7: Would employment development on this site be viable, without public funding to resolve infrastructure or other on-site constraints?  1.8: Is the site immediately available?  Market appraisal:  The site is well located with good access to the A38, the units are all occupied and appear in good condition. The market for employment accommodation across Dartmoor tends to be local in nature, meeting the needs of local businesses. This site is likely to continue to be attractive to the local market and businesses from the wider area in search of good access to the A38.  Sustainable Development Factors:  2.1: Would the site be allocated today for employment development, measured against present sustainability criteria (including public transport and freight access, environmental impacts and                                                                                                                                                                                                                                                                                                                                                                                                                                                                                                                                                                                                                                                             | ELNUI_4                                                                | A36 Galage       |             | on cookery      | ,                        | rranning /                          | BI (DI)        | 302          |
| 1.1: Has the site been formally identified for employment for at least 10 years?  1.2: Has there been any recent development activity, within the last 5 years? This could include works on site but also new or revised planning applications in 2013/14 relating to extensions and administration buildings.  1.3: Is the site being actively marketed as an employment site?  1.4: Is the site owned by a developer or another agency known to undertake employment development?  1.5: Is the site in multiple ownership/occupation, or owned by an organisation unlikely to bring it forward for development?  1.6: Is there a valid permission for employment development, likely to meet market requirements? Or for an alternative use?  1.7: Would employment development on this site be viable, without public funding to resolve infrastructure or other on-site constraints?  1.8: Is the site immediately available?  Market appraisal:  The site is well located with good access to the A38, the units are all occupied and appear in good condition. The market for employment accommodation across Dartmoor tends to be local in nature, meeting the needs of local businesses. This site is likely to continue to be attractive to the local market and businesses from the wider area in search of good access to the A38.  Sustainable Development Factors:  2.1: Would the site be allocated today for employment development, measured against present sustainability criteria (including public transport and freight access, environmental impacts and                                                                                                                                                                                                                                                                                                                                                                                                                                                                                                                                                 | Market A                                                               | ttractiveness Cr |             |                 | Luucationai              |                                     |                |              |
| years?  1.2: Has there been any recent development activity, within the last 5 years? This could include works on site but also new or revised planning applications in 2013/14 relating to extensions and administration buildings.  1.3: Is the site being actively marketed as an employment site?  1.4: Is the site owned by a developer or another agency known to undertake employment development?  1.5: Is the site in multiple ownership/occupation, or owned by an organisation unlikely to bring it forward for development?  1.6: Is there a valid permission for employment development, likely to meet market requirements? Or for an alternative use?  1.7: Would employment development on this site be viable, without public funding to resolve infrastructure or other on-site constraints?  1.8: Is the site immediately available?  Market appraisal:  The site is well located with good access to the A38, the units are all occupied and appear in good condition. The market for employment accommodation across Dartmoor tends to be local in nature, meeting the needs of local businesses. This site is likely to continue to be attractive to the local market and businesses from the wider area in search of good access to the A38.  Sustainable Development Factors:  2.1: Would the site be allocated today for employment development, measured against present sustainability criteria (including public transport and freight access, environmental impacts and                                                                                                                                                                                                                                                                                                                                                                                                                                                                                                                                                                                                                           |                                                                        |                  |             | tified for empl | ovment for at least 10   | Yes                                 |                |              |
| 1.2: Has there been any recent development activity, within the last 5 years? This could include works on site but also new or revised planning applications/building regulations applications.  1.3: Is the site being actively marketed as an employment site?  1.4: Is the site owned by a developer or another agency known to undertake employment development?  1.5: Is the site in multiple ownership/occupation, or owned by an organisation unlikely to bring it forward for development?  1.6: Is there a valid permission for employment development, likely to meet market requirements? Or for an alternative use?  1.7: Would employment development on this site be viable, without public funding to resolve infrastructure or other on-site constraints?  1.8: Is the site immediately available?  Market appraisal:  The site is well located with good access to the A38, the units are all occupied and appear in good condition. The market for employment accommodation across Dartmoor tends to be local in nature, meeting the needs of local businesses. This site is likely to continue to be attractive to the local market and businesses from the wider area in search of good access to the A38.  Sustainable Development Factors:  2.1: Would the site be allocated today for employment development, measured against present sustainability criteria (including public transport and freight access, environmental impacts and                                                                                                                                                                                                                                                                                                                                                                                                                                                                                                                                                                                                                                                                |                                                                        |                  | ,           |                 | ,                        |                                     |                |              |
| applications in 2013/14 relating to extensions and administration buildings.  1.3: Is the site being actively marketed as an employment site?  1.4: Is the site owned by a developer or another agency known to undertake employment development?  1.5: Is the site in multiple ownership/occupation, or owned by an organisation unlikely to bring it forward for development, likely to meet market requirements? Or for an alternative use?  1.7: Would employment development on this site be viable, without public funding to resolve infrastructure or other on-site constraints?  1.8: Is the site immediately available?  Market appraisal:  The site is well located with good access to the A38, the units are all occupied and appear in good condition. The market for employment accommodation across Dartmoor tends to be local in nature, meeting the needs of local businesses. This site is likely to continue to be attractive to the local market and businesses from the wider area in search of good access to the A38.  Sustainable Development Factors:  2.1: Would the site be allocated today for employment development, measured against present sustainability criteria (including public transport and freight access, environmental impacts and                                                                                                                                                                                                                                                                                                                                                                                                                                                                                                                                                                                                                                                                                                                                                                                                                                                 |                                                                        | here been anv i  | recent dev  | elopment act    | ivity, within the last 5 | Yes, the Cookery school submitted 2 |                |              |
| applications/building regulations applications.  1.3: Is the site being actively marketed as an employment site?  1.4: Is the site owned by a developer or another agency known to undertake employment development?  1.5: Is the site in multiple ownership/occupation, or owned by an organisation unlikely to bring it forward for development, likely to meet market requirements? Or for an alternative use?  1.7: Would employment development on this site be viable, without public funding to resolve infrastructure or other on-site constraints?  1.8: Is the site immediately available?  Market appraisal:  The site is well located with good access to the A38, the units are all occupied and appear in good condition. The market for employment accommodation across Dartmoor tends to be local in nature, meeting the needs of local businesses. This site is likely to continue to be attractive to the local market and businesses from the wider area in search of good access to the A38.  Sustainable Development Factors:  2.1: Would the site be allocated today for employment development, measured against present sustainability criteria (including public transport and freight access, environmental impacts and                                                                                                                                                                                                                                                                                                                                                                                                                                                                                                                                                                                                                                                                                                                                                                                                                                                                              |                                                                        | •                |             | •               | • •                      |                                     |                |              |
| 1.3: Is the site being actively marketed as an employment site?  1.4: Is the site owned by a developer or another agency known to undertake employment development?  1.5: Is the site in multiple ownership/occupation, or owned by an organisation unlikely to bring it forward for development?  1.6: Is there a valid permission for employment development, likely to meet market requirements? Or for an alternative use?  1.7: Would employment development on this site be viable, without public funding to resolve infrastructure or other on-site constraints?  1.8: Is the site immediately available?  Market appraisal:  The site is well located with good access to the A38, the units are all occupied and appear in good condition. The market for employment accommodation across Dartmoor tends to be local in nature, meeting the needs of local businesses. This site is likely to continue to be attractive to the local market and businesses from the wider area in search of good access to the A38.  Sustainable Development Factors:  2.1: Would the site be allocated today for employment development, measured against present sustainability criteria (including public transport and freight access, environmental impacts and                                                                                                                                                                                                                                                                                                                                                                                                                                                                                                                                                                                                                                                                                                                                                                                                                                                                 | •                                                                      |                  |             |                 | , ,                      |                                     |                | _            |
| 1.4: Is the site owned by a developer or another agency known to undertake employment development?  1.5: Is the site in multiple ownership/occupation, or owned by an organisation unlikely to bring it forward for development?  1.6: Is there a valid permission for employment development, likely to meet market requirements? Or for an alternative use?  1.7: Would employment development on this site be viable, without public funding to resolve infrastructure or other on-site constraints?  1.8: Is the site immediately available?  Market appraisal:  The site is well located with good access to the A38, the units are all occupied and appear in good condition. The market for employment accommodation across Dartmoor tends to be local in nature, meeting the needs of local businesses. This site is likely to continue to be attractive to the local market and businesses from the wider area in search of good access to the A38.  Sustainable Development Factors:  2.1: Would the site be allocated today for employment development, measured against present sustainability criteria (including public transport and freight access, environmental impacts and                                                                                                                                                                                                                                                                                                                                                                                                                                                                                                                                                                                                                                                                                                                                                                                                                                                                                                                                  |                                                                        |                  | •           |                 |                          | buildings.                          |                |              |
| undertake employment development?  1.5: Is the site in multiple ownership/occupation, or owned by an organisation unlikely to bring it forward for development?  1.6: Is there a valid permission for employment development, likely to meet market requirements? Or for an alternative use?  1.7: Would employment development on this site be viable, without public funding to resolve infrastructure or other on-site constraints?  1.8: Is the site immediately available?  Market appraisal:  The site is well located with good access to the A38, the units are all occupied and appear in good condition. The market for employment accommodation across Dartmoor tends to be local in nature, meeting the needs of local businesses. This site is likely to continue to be attractive to the local market and businesses from the wider area in search of good access to the A38.  Sustainable Development Factors:  2.1: Would the site be allocated today for employment development, measured against present sustainability criteria (including public transport and freight access, environmental impacts and                                                                                                                                                                                                                                                                                                                                                                                                                                                                                                                                                                                                                                                                                                                                                                                                                                                                                                                                                                                                   | 1.3: Is the                                                            | site being activ | ely marke   | ted as an emp   | loyment site?            | No                                  |                |              |
| 1.5: Is the site in multiple ownership/occupation, or owned by an organisation unlikely to bring it forward for development?  1.6: Is there a valid permission for employment development, likely to meet market requirements? Or for an alternative use?  1.7: Would employment development on this site be viable, without public funding to resolve infrastructure or other on-site constraints?  1.8: Is the site immediately available?  Market appraisal:  The site is well located with good access to the A38, the units are all occupied and appear in good condition. The market for employment accommodation across Dartmoor tends to be local in nature, meeting the needs of local businesses. This site is likely to continue to be attractive to the local market and businesses from the wider area in search of good access to the A38.  Sustainable Development Factors:  2.1: Would the site be allocated today for employment development, measured against present sustainability criteria (including public transport and freight access, environmental impacts and                                                                                                                                                                                                                                                                                                                                                                                                                                                                                                                                                                                                                                                                                                                                                                                                                                                                                                                                                                                                                                      | 1.4: Is the                                                            | e site owned b   | y a devel   | oper or anotl   | her agency known to      | Unknown                             |                |              |
| organisation unlikely to bring it forward for development?  1.6: Is there a valid permission for employment development, likely to meet market requirements? Or for an alternative use?  1.7: Would employment development on this site be viable, without public funding to resolve infrastructure or other on-site constraints?  1.8: Is the site immediately available?  Market appraisal:  The site is well located with good access to the A38, the units are all occupied and appear in good condition. The market for employment accommodation across Dartmoor tends to be local in nature, meeting the needs of local businesses. This site is likely to continue to be attractive to the local market and businesses from the wider area in search of good access to the A38.  Sustainable Development Factors:  2.1: Would the site be allocated today for employment development, measured against present sustainability criteria (including public transport and freight access, environmental impacts and                                                                                                                                                                                                                                                                                                                                                                                                                                                                                                                                                                                                                                                                                                                                                                                                                                                                                                                                                                                                                                                                                                        | undertake                                                              | e employment d   | evelopme    | nt?             |                          |                                     |                |              |
| 1.6: Is there a valid permission for employment development, likely to meet market requirements? Or for an alternative use?  1.7: Would employment development on this site be viable, without public funding to resolve infrastructure or other on-site constraints?  1.8: Is the site immediately available?  Market appraisal:  The site is well located with good access to the A38, the units are all occupied and appear in good condition. The market for employment accommodation across Dartmoor tends to be local in nature, meeting the needs of local businesses. This site is likely to continue to be attractive to the local market and businesses from the wider area in search of good access to the A38.  Sustainable Development Factors:  2.1: Would the site be allocated today for employment development, measured against present sustainability criteria (including public transport and freight access, environmental impacts and                                                                                                                                                                                                                                                                                                                                                                                                                                                                                                                                                                                                                                                                                                                                                                                                                                                                                                                                                                                                                                                                                                                                                                    | 1.5: Is th                                                             | e site in multi  | ple ownei   | rship/occupati  | ion, or owned by an      | Multiple Ownership                  |                |              |
| 1.7: Would employment development on this site be viable, without public funding to resolve infrastructure or other on-site constraints?  1.8: Is the site immediately available?  The site is well located with good access to the A38, the units are all occupied and appear in good condition. The market for employment accommodation across Dartmoor tends to be local in nature, meeting the needs of local businesses. This site is likely to continue to be attractive to the local market and businesses from the wider area in search of good access to the A38.  Sustainable Development Factors:  2.1: Would the site be allocated today for employment development, measured against present sustainability criteria (including public transport and freight access, environmental impacts and                                                                                                                                                                                                                                                                                                                                                                                                                                                                                                                                                                                                                                                                                                                                                                                                                                                                                                                                                                                                                                                                                                                                                                                                                                                                                                                    | organisati                                                             | on unlikely to b | ring it for | ward for devel  | opment?                  |                                     |                |              |
| 1.7: Would employment development on this site be viable, without public funding to resolve infrastructure or other on-site constraints?  1.8: Is the site immediately available?  Market appraisal:  The site is well located with good access to the A38, the units are all occupied and appear in good condition. The market for employment accommodation across Dartmoor tends to be local in nature, meeting the needs of local businesses. This site is likely to continue to be attractive to the local market and businesses from the wider area in search of good access to the A38.  Sustainable Development Factors:  2.1: Would the site be allocated today for employment development, measured against present sustainability criteria (including public transport and freight access, environmental impacts and                                                                                                                                                                                                                                                                                                                                                                                                                                                                                                                                                                                                                                                                                                                                                                                                                                                                                                                                                                                                                                                                                                                                                                                                                                                                                                 |                                                                        | •                |             |                 |                          | No                                  |                |              |
| public funding to resolve infrastructure or other on-site constraints?  1.8: Is the site immediately available?  Yes  Market appraisal:  The site is well located with good access to the A38, the units are all occupied and appear in good condition. The market for employment accommodation across Dartmoor tends to be local in nature, meeting the needs of local businesses. This site is likely to continue to be attractive to the local market and businesses from the wider area in search of good access to the A38.  Sustainable Development Factors:  2.1: Would the site be allocated today for employment development, measured against present sustainability criteria (including public transport and freight access, environmental impacts and                                                                                                                                                                                                                                                                                                                                                                                                                                                                                                                                                                                                                                                                                                                                                                                                                                                                                                                                                                                                                                                                                                                                                                                                                                                                                                                                                              |                                                                        |                  |             |                 |                          |                                     |                |              |
| 1.8: Is the site immediately available?  Market appraisal:  The site is well located with good access to the A38, the units are all occupied and appear in good condition. The market for employment accommodation across Dartmoor tends to be local in nature, meeting the needs of local businesses. This site is likely to continue to be attractive to the local market and businesses from the wider area in search of good access to the A38.  Sustainable Development Factors:  2.1: Would the site be allocated today for employment development, measured against present sustainability criteria (including public transport and freight access, environmental impacts and                                                                                                                                                                                                                                                                                                                                                                                                                                                                                                                                                                                                                                                                                                                                                                                                                                                                                                                                                                                                                                                                                                                                                                                                                                                                                                                                                                                                                                           |                                                                        |                  | •           |                 | •                        | Yes                                 |                |              |
| The site is well located with good access to the A38, the units are all occupied and appear in good condition. The market for employment accommodation across Dartmoor tends to be local in nature, meeting the needs of local businesses. This site is likely to continue to be attractive to the local market and businesses from the wider area in search of good access to the A38.  Sustainable Development Factors:  2.1: Would the site be allocated today for employment development, measured against present sustainability criteria (including public transport and freight access, environmental impacts and                                                                                                                                                                                                                                                                                                                                                                                                                                                                                                                                                                                                                                                                                                                                                                                                                                                                                                                                                                                                                                                                                                                                                                                                                                                                                                                                                                                                                                                                                                       | public funding to resolve infrastructure or other on-site constraints? |                  |             |                 |                          |                                     |                |              |
| appear in good condition. The market for employment accommodation across Dartmoor tends to be local in nature, meeting the needs of local businesses. This site is likely to continue to be attractive to the local market and businesses from the wider area in search of good access to the A38.  Sustainable Development Factors:  2.1: Would the site be allocated today for employment development, measured against present sustainability criteria (including public transport and freight access, environmental impacts and                                                                                                                                                                                                                                                                                                                                                                                                                                                                                                                                                                                                                                                                                                                                                                                                                                                                                                                                                                                                                                                                                                                                                                                                                                                                                                                                                                                                                                                                                                                                                                                            |                                                                        |                  | í           |                 |                          |                                     |                |              |
| Dartmoor tends to be local in nature, meeting the needs of local businesses. This site is likely to continue to be attractive to the local market and businesses from the wider area in search of good access to the A38.  Sustainable Development Factors:  2.1: Would the site be allocated today for employment development, measured against present sustainability criteria (including public transport and freight access, environmental impacts and                                                                                                                                                                                                                                                                                                                                                                                                                                                                                                                                                                                                                                                                                                                                                                                                                                                                                                                                                                                                                                                                                                                                                                                                                                                                                                                                                                                                                                                                                                                                                                                                                                                                     | • • • • • • • • • • • • • • • • • • • •                                |                  |             |                 |                          | -                                   |                |              |
| site is likely to continue to be attractive to the local market and businesses from the wider area in search of good access to the A38.  Sustainable Development Factors:  2.1: Would the site be allocated today for employment development, measured against present sustainability criteria (including public transport and freight access, environmental impacts and                                                                                                                                                                                                                                                                                                                                                                                                                                                                                                                                                                                                                                                                                                                                                                                                                                                                                                                                                                                                                                                                                                                                                                                                                                                                                                                                                                                                                                                                                                                                                                                                                                                                                                                                                       |                                                                        |                  | ,, ,        |                 |                          |                                     |                |              |
| wider area in search of good access to the A38.  Sustainable Development Factors:  2.1: Would the site be allocated today for employment development, measured against present sustainability criteria (including public transport and freight access, environmental impacts and                                                                                                                                                                                                                                                                                                                                                                                                                                                                                                                                                                                                                                                                                                                                                                                                                                                                                                                                                                                                                                                                                                                                                                                                                                                                                                                                                                                                                                                                                                                                                                                                                                                                                                                                                                                                                                               |                                                                        |                  |             |                 | -                        |                                     |                |              |
| Sustainable Development Factors:  2.1: Would the site be allocated today for employment development, Yes measured against present sustainability criteria (including public transport and freight access, environmental impacts and                                                                                                                                                                                                                                                                                                                                                                                                                                                                                                                                                                                                                                                                                                                                                                                                                                                                                                                                                                                                                                                                                                                                                                                                                                                                                                                                                                                                                                                                                                                                                                                                                                                                                                                                                                                                                                                                                            |                                                                        |                  |             | •               |                          |                                     | and business   | es from the  |
| 2.1: Would the site be allocated today for employment development, measured against present sustainability criteria (including public transport and freight access, environmental impacts and                                                                                                                                                                                                                                                                                                                                                                                                                                                                                                                                                                                                                                                                                                                                                                                                                                                                                                                                                                                                                                                                                                                                                                                                                                                                                                                                                                                                                                                                                                                                                                                                                                                                                                                                                                                                                                                                                                                                  |                                                                        |                  |             |                 |                          |                                     |                |              |
| measured against present sustainability criteria (including public transport and freight access, environmental impacts and                                                                                                                                                                                                                                                                                                                                                                                                                                                                                                                                                                                                                                                                                                                                                                                                                                                                                                                                                                                                                                                                                                                                                                                                                                                                                                                                                                                                                                                                                                                                                                                                                                                                                                                                                                                                                                                                                                                                                                                                     |                                                                        |                  |             |                 |                          |                                     |                |              |
| transport and freight access, environmental impacts and                                                                                                                                                                                                                                                                                                                                                                                                                                                                                                                                                                                                                                                                                                                                                                                                                                                                                                                                                                                                                                                                                                                                                                                                                                                                                                                                                                                                                                                                                                                                                                                                                                                                                                                                                                                                                                                                                                                                                                                                                                                                        |                                                                        |                  |             |                 |                          |                                     |                |              |
|                                                                                                                                                                                                                                                                                                                                                                                                                                                                                                                                                                                                                                                                                                                                                                                                                                                                                                                                                                                                                                                                                                                                                                                                                                                                                                                                                                                                                                                                                                                                                                                                                                                                                                                                                                                                                                                                                                                                                                                                                                                                                                                                |                                                                        |                  |             |                 |                          |                                     |                |              |
|                                                                                                                                                                                                                                                                                                                                                                                                                                                                                                                                                                                                                                                                                                                                                                                                                                                                                                                                                                                                                                                                                                                                                                                                                                                                                                                                                                                                                                                                                                                                                                                                                                                                                                                                                                                                                                                                                                                                                                                                                                                                                                                                | -                                                                      | _                |             |                 | paoto ana                |                                     |                |              |