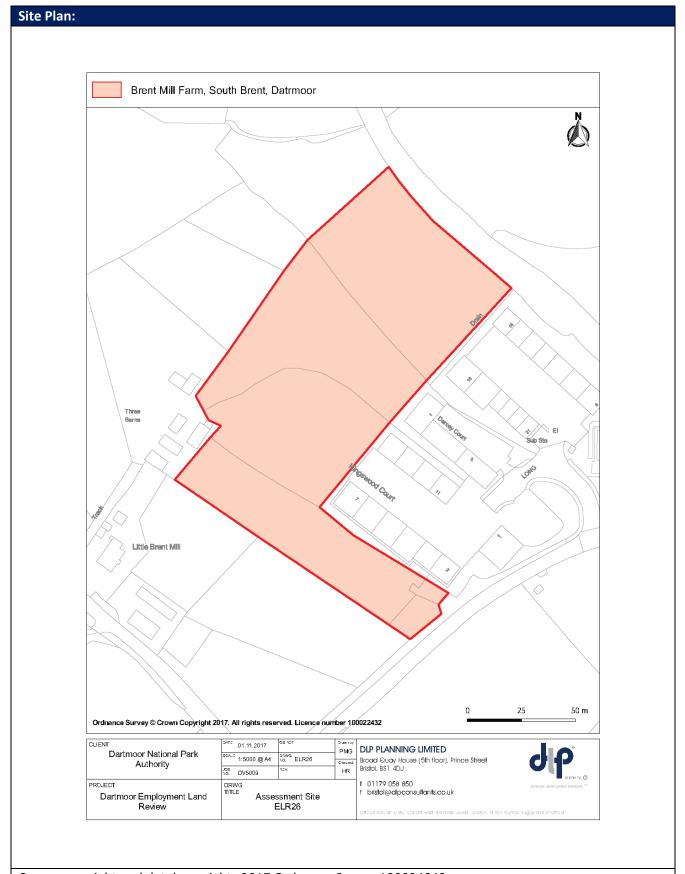

## 13.0 APPENDIX C - EMPLOYMENT SITE ASSESSMENT PROFORMAS

| Motorcycles                                                                                                                                                                                                                                                                                                                                                                                                                                                                                                                                                                                                                                                                                                                                                                                                                                                                                                                                                                                                                                                                                                                                                                                                                                                                                                                                                                                                                                                                                                                                                                                                                                                                                                                                                                                                                                                                                                                                                                                                                                                                                                                    | Site Infor                                                             | mation           |             |                 |                          |                                     |                |              |
|--------------------------------------------------------------------------------------------------------------------------------------------------------------------------------------------------------------------------------------------------------------------------------------------------------------------------------------------------------------------------------------------------------------------------------------------------------------------------------------------------------------------------------------------------------------------------------------------------------------------------------------------------------------------------------------------------------------------------------------------------------------------------------------------------------------------------------------------------------------------------------------------------------------------------------------------------------------------------------------------------------------------------------------------------------------------------------------------------------------------------------------------------------------------------------------------------------------------------------------------------------------------------------------------------------------------------------------------------------------------------------------------------------------------------------------------------------------------------------------------------------------------------------------------------------------------------------------------------------------------------------------------------------------------------------------------------------------------------------------------------------------------------------------------------------------------------------------------------------------------------------------------------------------------------------------------------------------------------------------------------------------------------------------------------------------------------------------------------------------------------------|------------------------------------------------------------------------|------------------|-------------|-----------------|--------------------------|-------------------------------------|----------------|--------------|
| Site Area (hectares)  0.67 ha  The estate includes a mixture of B1/B2 units. The building fronting the B3352 is of newer construction having been completed in 2010. This building is in use by Ashburton Cookery School. The other 3 units are purpose built garage buildings and look to have been built in the 1970's with reasonably tidy exteriors. Adjacent land uses include both residential and employment. No change in occupants since the last survey in 2012.  Planning History/Ownership  Ref Address Occupier Business Use class Footprint ELR01_1 A38 Garage Devon Motorhomes Vehicle MOT and Repairs B2 383  ELR01_2 A38 Garage John Tremlet Motorcycle repairs and MOT B2 221  Motorcycles Tyre fitting depot B1 (c) 400  ELR01_3 A38 Garage Ashburton Tyres Tyre fitting depot B1 (c) 400  ELR01_4 A38 Garage Ashburton Cookery School Training / B1 (D) 382  ELR01_5 A38 Garage Ashburton Cookery School Training / B1 (D) 382  ELR01_6 A38 Garage Ashburton Educational Ashburton School Educational Ashburton Educational Ashburton School Educational Ashburton Educational Ashburton School Educational Ashburton Education Education Education Educational Education Education Education Education Education Educati |                                                                        | nation           | EL DO1      | Address         |                          | A 2 0 Covers of                     | Dunimana David |              |
| Site Area (hectares)    0.67   Market Segment   General industrial and business                                                                                                                                                                                                                                                                                                                                                                                                                                                                                                                                                                                                                                                                                                                                                                                                                                                                                                                                                                                                                                                                                                                                                                                                                                                                                                                                                                                                                                                                                                                                                                                                                                                                                                                                                                                                                                                                                                                                                                                                                                                | SITE KET                                                               |                  | ELKUT       | Address         |                          | l -                                 |                |              |
| The estate includes a mixture of B1/ B2 units. The building fronting the B3352 is of newer construction having been completed in 2010. This building is in use by Ashburton Cookery School. The other 3 units are purpose built garage buildings and look to have been built in the 1970's with reasonably tidy exteriors. Adjacent land uses include both residential and employment. No change in occupants since the last survey in 2012.  Planning History/Ownership  Ref Address Occupier Business Use class Footprint  ELRO1_1 A38 Garage Devon Motorhomes Vehicle MOT and Repairs B2 383  ELRO1_2 A38 Garage John Tremlet Motorcycle repairs and MOT B2 221  Motorcycles Motorcycles Further Motorcycles and Motorcycles ELRO1_3 A38 Garage Ashburton Tyres Tyre fitting depot B1 (c) 400  ELRO1_4 A38 Garage Ashburton Cookery School Training B1 (D1) 382  ELRO1_4 A38 Garage Ashburton Further Motorcycles Further Motorcycles Educational  Market Attractiveness Criteria  1.1: Has the site been formally identified for employment for at least 10 yes years? This could include works on site but also new or revised planning applications for buildings regulations applications.  1.3: Is the site being actively marketed as an employment site?  1.4: Is the site being actively marketed as an employment site?  1.5: Is the site in multiple ownership/occupation, or owned by an organisation unlikely to bring it forward for development?  1.6: Is there a valid permission for employment development?  1.7: Would employment development on this site be viable, without public funding to resolve infrastructure or other on-site constraints?  1.8: Is the site immediately available?  The site is well located with good access to the A38, the units are all occupied and appear in good condition. The market for employment accommodation across Dartmoor tends to be local in nature, meeting the needs of local businesses. This site is likely to continue to be attractive to the local market and businesses from the wider area in search of good access to the A38.  Sustainable Devel | 611 . 1                                                                | //               | 0.67        | 20.1.2          | •                        |                                     |                |              |
| newer construction having been completed in 2010. This building is in use by Ashburton Cookery School. The other 3 units are purpose built garage buildings and look to have been built in the 1970's with reasonably tidy exteriors. Adjacent land uses include both residential and employment. No change in occupants since the last survey in 2012.  Planning History/Ownership  Ref Address Occupier Business Use Class Footprint  ELR01_1 A38 Garage Devon Motorhomes Vehicle MOT and Repairs B2 383  ELR01_2 A38 Garage John Tremlet Motorcycles Pairs and MOT B2 221  Motorcycles Tyre fitting depot B1 (c) 400  ELR01_3 A38 Garage Ashburton Cookery School Training / B1 (D1) 382  ELR01_4 A38 Garage Ashburton Cookery School Training / B1 (D1) 382  ELR01_4 A38 Garage Ashburton Cookery School Training / B1 (D1) 382  ELR01_5 A38 Garage Ashburton Cookery School Training / B1 (D1) 382  ELR01_6 A38 Garage Ashburton Cookery School Training / B1 (D1) 382  ELR01_7 A38 Garage Ashburton Cookery School Training / B1 (D1) 382  ELR01_8 Sthe site been formally identified for employment for at least 10 years?  1.2: Has the site been any recent development activity, within the last 5 years? This could include works on site but also new or revised planning applications/building regulations applications.  1.3: Is the site being actively marketed as an employment site?  1.4: Is the site being actively marketed as an employment site?  1.5: Is the site in multiple ownership/occupation, or owned by an organisation unlikely to bring it forward for development?  1.5: Is the site in multiple ownership/occupation, or owned by an organisation unlikely to bring it forward for development?  1.6: Is there a valid permission for employment development, likely to meet market requirements? Or for an alternative use?  1.7: Would employment development or other on-site constraints?  1.8: Is the site immediately available?  The site is well located with good access to the A38, the units are all occupied and appear in good condition. The market for employment accommoda | Site Area                                                              | (nectares)       |             | Market Segi     | ment                     | General indu                        | strial and bus | siness       |
| Ashburton Cookery School. The other 3 units are purpose built garage buildings and look to have been built in the 1970's with reasonably tidy exteriors. Adjacent land uses include both residential and employment. No change in occupants since the last survey in 2012.    Planning History/Ownership   Ref                                                                                                                                                                                                                                                                                                                                                                                                                                                                                                                                                                                                                                                                                                                                                                                                                                                                                                                                                                                                                                                                                                                                                                                                                                                                                                                                                                                                                                                                                                                                                                                                                                                                                                                                                                                                                 |                                                                        |                  |             |                 |                          |                                     |                |              |
| look to have been built in the 1970's with reasonably tidy exteriors. Adjacent land uses include both residential and employment. No change in occupants since the last survey in 2012.   Planning History/Ownership   Ref                                                                                                                                                                                                                                                                                                                                                                                                                                                                                                                                                                                                                                                                                                                                                                                                                                                                                                                                                                                                                                                                                                                                                                                                                                                                                                                                                                                                                                                                                                                                                                                                                                                                                                                                                                                                                                                                                                     |                                                                        |                  |             |                 | •                        |                                     | •              | •            |
| uses include both residential and employment. No change in occupants since the last survey in 2012.  Planning History/Ownership Ref Address Occupier Business Use Class Footprint ELR01_1 A38 Garage Devon Motorhomes Vehicle MOT and Repairs B2 383  ELR01_2 A38 Garage John Tremlet Motorcycle repairs and MOT B2 221  Motorcycles ELR01_3 A38 Garage Ashburton Tyres Tyre fitting depot B1 (c) 400  ELR01_4 A38 Garage Ashburton Cookery Cookery School - Training / B1 (D1) 382  ELR01_4 A38 Garage Ashburton Cookery Educational  Market Attractiveness Criteria 1.1: Has the site been formally identified for employment for at least 10 years? 1.2: Has there been any recent development activity, within the last 5 years? This could include works on site but also new or revised planning applications in 2013/14 relating to applications/building regulations applications.  1.3: Is the site being actively marketed as an employment site? 1.4: Is the site owned by a developer or another agency known to undertake employment development? 1.5: Is the site in multiple ownership/occupation, or owned by an organisation unlikely to bring it forward for development? 1.6: Is there a valid permission for employment development? 1.7: Would employment development on this site be viable, without public funding to resolve infrastructure or other on-site constraints? 1.8: Is the site immediately available?  Market appraisal:  The site is well located with good access to the A38, the units are all occupied and appear in good condition. The market for employment accommodation across Dartmoor tends to be local in nature, meeting the needs of local businesses. This site is likely to continue to be attractive to the local market and businesses from the wider area in search of good access to the A38.  Sustainable Development Factors: 2.1: Would the site be allocated today for employment development, Pass and P | -                                                                      |                  |             | •               |                          |                                     |                | -            |
| last survey in 2012.   Planning History/Ownership   Ref                                                                                                                                                                                                                                                                                                                                                                                                                                                                                                                                                                                                                                                                                                                                                                                                                                                                                                                                                                                                                                                                                                                                                                                                                                                                                                                                                                                                                                                                                                                                                                                                                                                                                                                                                                                                                                                                                                                                                                                                                                                                        | Surroundi                                                              | ing Uses         |             |                 |                          |                                     |                | •            |
| Planning History/Ownership Ref Address Occupier Business Vehicle MOT and Repairs B2 383  ELR01_2 A38 Garage Devon Motorhomes Vehicle MOT and Repairs B2 383  ELR01_2 A38 Garage John Tremlet Motorcycle repairs and MOT B2 221  ELR01_3 A38 Garage Ashburton Tyres Tyre fitting depot B1 (c) 400  ELR01_4 A38 Garage Ashburton Cookery Cookery School - Training / B1 (D1) 382  ELR01_4 A38 Garage Ashburton Cookery Cookery School - Training / B1 (D1) 382  Market Attractiveness Criteria  1.1: Has the site been formally identified for employment for at least 10 years?  1.2: Has there been any recent development activity, within the last 5 years? This could include works on site but also new or revised planning applications/building regulations applications.  1.3: Is the site being actively marketed as an employment site?  1.4: Is the site owned by a developer or another agency known to undertake employment development?  1.5: Is the site in multiple ownership/occupation, or owned by an organisation unlikely to bring it forward for development?  1.6: Is there a valid permission for employment development, likely to meet market requirements? Or for an alternative use?  1.7: Would employment development on this site be viable, without public funding to resolve infrastructure or other on-site constraints?  1.8: Is the site immediately available?  Market appraisal:  The site is well located with good access to the A38, the units are all occupied and appear in good condition. The market for employment accommodation across Dartmoor tends to be local in nature, meeting the needs of local businesses. This site is likely to continue to be attractive to the local market and businesses from the wider area in search of good access to the A38.  Sustainable Development Factors:  2.1: Would the site be allocated today for employment development, Yes                                                                                                                                                                                                       |                                                                        |                  |             |                 | idential and employme    | ent. No change                      | e in occupan   | ts since the |
| Ref Address Occupier Business Use Class Footprint ELRO1_1 A38 Garage Devon Motorhomes Vehicle MOT and Repairs B2 383  ELRO1_2 A38 Garage John Tremlet Motorcycles Parish and MOT B2 221  ELRO1_3 A38 Garage Ashburton Tyres Tyre fitting depot B1 (c) 400  ELRO1_4 A38 Garage Ashburton Cookery Cookery School - Training / B1 (D1) 382  ELRO1_5 A38 Garage Ashburton Cookery Cookery School - Training / B1 (D1) 382  ELRO1_6 A38 Garage Ashburton Cookery Cookery School - Training / B1 (D1) 382  ELRO1_7 A38 Garage Ashburton Cookery Cookery School - Training / B1 (D1) 382  ELRO1_8 A38 Garage Ashburton Cookery Cookery School - Training / B1 (D1) 382  ELRO1_8 A38 Garage Ashburton Cookery Cookery School - Training / B1 (D1) 382  ELRO1_9 A38 Garage Ashburton Tyres Tyre fitting depot Parish (D1) 400  ELRO1_1 A38 Garage Ashburton Tyres Tyre fitting depot B1 (D1) 382  ELRO1_1 A38 Garage Ashburton Tyres Tyre fitting depot B1 (D1) 400  ELRO1_2 A38 Garage Ashburton Tyres Tyre fitting depot B1 (D1) 400  ELRO1_3 A38 Garage Ashburton Tyres Tyre fitting depot B1 (D1) 400  ELRO1_3 A38 Garage Ashburton Tyres Tyre fitting depot B1 (D1) 400  ELRO1_4 A38 Garage Ashburton Tyres Tyre fitting depot B1 (D1) 400  ELRO1_5 A38 Garage Ashburton Tyres Tyre fitting depot B1 (D1) 400  ELRO1_5 A38 Garage Ashburton Tyres Tyre fitting depot B1 (D1) 400  Foot Tyre fitting depot B1 (D1) 400  Foot Training / B1 (D1) 382  Foot Tyre fitting depot B1 (D1) 400  Foot Training / B1 (D1) 382  Foot Tyre fitting depot B2 (D1) 400  Foot Training / B1 (D1) 400  Foot Tyre fitting depot B2 (D1) 400  Foot Training / B1 (D | Diam'r.                                                                | 11:-1 /0         |             | /ey in 2012.    |                          |                                     |                |              |
| ELRO1_1 A38 Garage Devon Motorhomes Vehicle MOT and Repairs B2 383  ELRO1_2 A38 Garage John Tremlet Motorcycles  ELRO1_3 A38 Garage Ashburton Tyres Tyre fitting depot B1 (c) 400  ELRO1_4 A38 Garage Ashburton Cookery Cookery School - Training / B1 (D1) 382  ELRO1_5 A38 Garage Ashburton Cookery Cookery School - Training / B1 (D1) 382  ELRO1_6 A38 Garage Ashburton Cookery School - Training / B1 (D1) 382  ELRO1_7 A38 Garage Ashburton Cookery School - Training / B1 (D1) 382  ELRO1_8 A38 Garage Ashburton Cookery School - Training / B1 (D1) 382  ELRO1_8 A38 Garage Ashburton Cookery School - Training / B1 (D1) 382  ELRO1_9 A38 Garage Ashburton Cookery School - Training / B1 (D1) 382  ELRO1_1 A38 Garage Ashburton Cookery School - Training / B1 (D1) 382  ELRO1_1 A38 Garage Ashburton Cookery School - Training / B1 (D1) 382  ELRO1_2 A38 Garage Ashburton Cookery School - Training / B1 (D1) 382  ELRO1_2 A38 Garage Ashburton Cookery School - Training / B1 (D1) 382  ELRO1_2 A38 Garage Ashburton Cookery School - Training / B1 (D1) 382  ELRO1_3 A38 Garage Ashburton Cookery School - Training / B1 (D1) 382  ELRO1_4 A38 Garage Ashburton Cookery School - Training / B1 (D1) 382  Feducational Page Ashburton Cookery School - Training / B1 (D1) 382  Feducational Page Ashburton Cookery School - Training / B1 (D1) 382  Feducational Page Ashburton Cookery School - Training / B1 (D1) 382  Feducational Page Ashburton Cookery School - Training / B1 (D1) 382  Feducational Page Ashburton Cookery School - Training / B1 (D1) 382  Feducational Page Ashburton Cookery School - Training / B1 (D1) 382  Feducational Page Ashburton Cookery School - Training / Page Ashburton Cookery School School Page Ashburton Cookery School Page |                                                                        |                  |             |                 |                          |                                     |                | I            |
| ELRO1_2 A38 Garage John Tremlet Motorcycles FELRO1_3 A38 Garage Ashburton Tyres Tyre fitting depot B1 (c) 400  ELRO1_4 A38 Garage Ashburton Cookery Cookery School - Training / B1 (D1) 382  ELRO1_5 A38 Garage Ashburton Cookery Cookery School - Training / B1 (D1) 382  Market Attractiveness Criteria  1.1: Has the site been formally identified for employment for at least 10 years?  1.2: Has there been any recent development activity, within the last 5 years? This could include works on site but also new or revised planning applications/building regulations applications.  1.3: Is the site being actively marketed as an employment site?  1.4: Is the site owned by a developer or another agency known to undertake employment development?  1.5: Is the site in multiple ownership/occupation, or owned by an organisation unlikely to bring it forward for development?  1.6: Is there a valid permission for employment development, likely to meet market requirements? Or for an alternative use?  1.7: Would employment development on this site be viable, without public funding to resolve infrastructure or other on-site constraints?  1.8: Is the site immediately available?  Market appraisal:  The site is well located with good access to the A38, the units are all occupied and appear in good condition. The market for employment accommodation across Dartmoor tends to be local in nature, meeting the needs of local businesses. This site is likely to continue to be attractive to the local market and businesses from the wider area in search of good access to the A38.  Sustainable Development Factors:  2.1: Would the site be allocated today for employment development, Yes                                                                                                                                                                                                                                                                                                                                                                                          |                                                                        |                  | •           |                 |                          |                                     |                | · ·          |
| ELR01_3 A38 Garage Ashburton Tyres Tyre fitting depot B1 (c) 400  ELR01_4 A38 Garage Ashburton Cookery School Educational Feducational Feducational School Educational Feducational School Educational Feducational F | ELR01_1                                                                | A38 Garage       | Devon N     | Motorhomes      | Vehicle MOT and Rep      | airs                                | B2             | 383          |
| ELRO1_3 A38 Garage Ashburton Tyres Tyre fitting depot B1 (c) 400  ELRO1_4 A38 Garage Ashburton Cookery Cookery School - Training / B1 (D1) 382  Market Attractiveness Criteria  1.1: Has the site been formally identified for employment for at least 10 years?  1.2: Has there been any recent development activity, within the last 5 years? This could include works on site but also new or revised planning applications in 2013/14 relating to applications/building regulations applications.  1.3: Is the site being actively marketed as an employment site?  1.4: Is the site owned by a developer or another agency known to undertake employment development?  1.5: Is the site in multiple ownership/occupation, or owned by an organisation unlikely to bring it forward for development?  1.6: Is there a valid permission for employment development, likely to mere market requirements? Or for an alternative use?  1.7: Would employment development on this site be viable, without public funding to resolve infrastructure or other on-site constraints?  1.8: Is the site immediately available?  Market appraisal:  The site is well located with good access to the A38, the units are all occupied and appear in good condition. The market for employment accommodation across Dartmoor tends to be local in nature, meeting the needs of local businesses from the wider area in search of good access to the A38.  Sustainable Development Factors:  2.1: Would the site be allocated today for employment development, leading public transport and freight access, environmental impacts and                                                                                                                                                                                                                                                                                                                                                                                                                                                                                                   | ELR01_2                                                                | A38 Garage       | John Tre    | emlet           | Motorcycle repairs ar    | nd MOT                              | B2             | 221          |
| ELR01_4 A38 Garage                                                                                                                                                                                                                                                                                                                                                                                                                                                                                                                                                                                                                                                                                                                                                                                                                                                                                                                                                                                                                                                                                                                                                                                                                                                                                                                                                                                                                                                                                                                                                                                                                                                                                                                                                                                                                                                                                                                                                                                                                                                                                                             |                                                                        |                  | Motorcy     | ycles           |                          |                                     |                |              |
| Market Attractiveness Criteria 1.1: Has the site been formally identified for employment for at least 10 years? 1.2: Has there been any recent development activity, within the last 5 years? This could include works on site but also new or revised planning applications/building regulations applications.  1.3: Is the site being actively marketed as an employment site? 1.4: Is the site owned by a developer or another agency known to undertake employment development? 1.5: Is the site in multiple ownership/occupation, or owned by an organisation unlikely to bring it forward for development? 1.6: Is there a valid permission for employment development, likely to meet market requirements? Or for an alternative use? 1.7: Would employment development on this site be viable, without public funding to resolve infrastructure or other on-site constraints? 1.8: Is the site immediately available?  Market appraisal:  The site is well located with good access to the A38, the units are all occupied and appear in good condition. The market for employment accommodation across Dartmoor tends to be local in nature, meeting the needs of local businesses. This site is likely to continue to be attractive to the local market and businesses from the wider area in search of good access to the A38.  Sustainable Development Factors: 2.1: Would the site be allocated today for employment development, measured against present sustainability criteria (including public transport and freight access, environmental impacts and                                                                                                                                                                                                                                                                                                                                                                                                                                                                                                                                                      | ELR01_3                                                                | A38 Garage       | Ashburt     | on Tyres        | Tyre fitting depot       |                                     | B1 (c)         | 400          |
| Market Attractiveness Criteria 1.1: Has the site been formally identified for employment for at least 10 years? 1.2: Has there been any recent development activity, within the last 5 years? This could include works on site but also new or revised planning applications/building regulations applications.  1.3: Is the site being actively marketed as an employment site? 1.4: Is the site owned by a developer or another agency known to undertake employment development? 1.5: Is the site in multiple ownership/occupation, or owned by an organisation unlikely to bring it forward for development? 1.6: Is there a valid permission for employment development, likely to meet market requirements? Or for an alternative use? 1.7: Would employment development on this site be viable, without public funding to resolve infrastructure or other on-site constraints? 1.8: Is the site immediately available?  Market appraisal:  The site is well located with good access to the A38, the units are all occupied and appear in good condition. The market for employment accommodation across Dartmoor tends to be local in nature, meeting the needs of local businesses. This site is likely to continue to be attractive to the local market and businesses from the wider area in search of good access to the A38.  Sustainable Development Factors: 2.1: Would the site be allocated today for employment development, measured against present sustainability criteria (including public transport and freight access, environmental impacts and                                                                                                                                                                                                                                                                                                                                                                                                                                                                                                                                                      | ELDO1 1                                                                | A29 Carago       | Achburt     | on Cookony      | Cookery School           | Training /                          | D1 (D1)        | 202          |
| Market Attractiveness Criteria  1.1: Has the site been formally identified for employment for at least 10 years?  1.2: Has there been any recent development activity, within the last 5 applications in 2013/14 relating to extensions and administration buildings.  1.3: Is the site being actively marketed as an employment site?  1.4: Is the site owned by a developer or another agency known to undertake employment development?  1.5: Is the site in multiple ownership/occupation, or owned by an organisation unlikely to bring it forward for development, likely to market requirements? Or for an alternative use?  1.7: Would employment development on this site be viable, without public funding to resolve infrastructure or other on-site constraints?  1.8: Is the site immediately available?  Market appraisal:  The site is well located with good access to the A38, the units are all occupied and appear in good condition. The market for employment accommodation across Dartmoor tends to be local in nature, meeting the needs of local businesses. This site is likely to continue to be attractive to the local market and businesses from the wider area in search of good access to the A38.  Sustainable Development Factors:  2.1: Would the site be allocated today for employment development, measured against present sustainability criteria (including public transport and freight access, environmental impacts and                                                                                                                                                                                                                                                                                                                                                                                                                                                                                                                                                                                                                                                             | ELNUI_4                                                                | A36 Galage       |             | on cookery      | ,                        | rranning /                          | BI (DI)        | 302          |
| 1.1: Has the site been formally identified for employment for at least 10 years?  1.2: Has there been any recent development activity, within the last 5 years? This could include works on site but also new or revised planning applications in 2013/14 relating to extensions and administration buildings.  1.3: Is the site being actively marketed as an employment site?  1.4: Is the site owned by a developer or another agency known to undertake employment development?  1.5: Is the site in multiple ownership/occupation, or owned by an organisation unlikely to bring it forward for development?  1.6: Is there a valid permission for employment development, likely to meet market requirements? Or for an alternative use?  1.7: Would employment development on this site be viable, without public funding to resolve infrastructure or other on-site constraints?  1.8: Is the site immediately available?  Market appraisal:  The site is well located with good access to the A38, the units are all occupied and appear in good condition. The market for employment accommodation across Dartmoor tends to be local in nature, meeting the needs of local businesses. This site is likely to continue to be attractive to the local market and businesses from the wider area in search of good access to the A38.  Sustainable Development Factors:  2.1: Would the site be allocated today for employment development, measured against present sustainability criteria (including public transport and freight access, environmental impacts and                                                                                                                                                                                                                                                                                                                                                                                                                                                                                                                                                 | Market A                                                               | ttractiveness Cr |             |                 | Luucationai              |                                     |                |              |
| years?  1.2: Has there been any recent development activity, within the last 5 years? This could include works on site but also new or revised planning applications in 2013/14 relating to extensions and administration buildings.  1.3: Is the site being actively marketed as an employment site?  1.4: Is the site owned by a developer or another agency known to undertake employment development?  1.5: Is the site in multiple ownership/occupation, or owned by an organisation unlikely to bring it forward for development?  1.6: Is there a valid permission for employment development, likely to meet market requirements? Or for an alternative use?  1.7: Would employment development on this site be viable, without public funding to resolve infrastructure or other on-site constraints?  1.8: Is the site immediately available?  Market appraisal:  The site is well located with good access to the A38, the units are all occupied and appear in good condition. The market for employment accommodation across Dartmoor tends to be local in nature, meeting the needs of local businesses. This site is likely to continue to be attractive to the local market and businesses from the wider area in search of good access to the A38.  Sustainable Development Factors:  2.1: Would the site be allocated today for employment development, measured against present sustainability criteria (including public transport and freight access, environmental impacts and                                                                                                                                                                                                                                                                                                                                                                                                                                                                                                                                                                                                                           |                                                                        |                  |             | tified for empl | ovment for at least 10   | Yes                                 |                |              |
| 1.2: Has there been any recent development activity, within the last 5 years? This could include works on site but also new or revised planning applications/building regulations applications.  1.3: Is the site being actively marketed as an employment site?  1.4: Is the site owned by a developer or another agency known to undertake employment development?  1.5: Is the site in multiple ownership/occupation, or owned by an organisation unlikely to bring it forward for development?  1.6: Is there a valid permission for employment development, likely to meet market requirements? Or for an alternative use?  1.7: Would employment development on this site be viable, without public funding to resolve infrastructure or other on-site constraints?  1.8: Is the site immediately available?  Market appraisal:  The site is well located with good access to the A38, the units are all occupied and appear in good condition. The market for employment accommodation across Dartmoor tends to be local in nature, meeting the needs of local businesses. This site is likely to continue to be attractive to the local market and businesses from the wider area in search of good access to the A38.  Sustainable Development Factors:  2.1: Would the site be allocated today for employment development, measured against present sustainability criteria (including public transport and freight access, environmental impacts and                                                                                                                                                                                                                                                                                                                                                                                                                                                                                                                                                                                                                                                                |                                                                        |                  | ,           |                 | ,                        |                                     |                |              |
| applications in 2013/14 relating to extensions and administration buildings.  1.3: Is the site being actively marketed as an employment site?  1.4: Is the site owned by a developer or another agency known to undertake employment development?  1.5: Is the site in multiple ownership/occupation, or owned by an organisation unlikely to bring it forward for development, likely to meet market requirements? Or for an alternative use?  1.7: Would employment development on this site be viable, without public funding to resolve infrastructure or other on-site constraints?  1.8: Is the site immediately available?  Market appraisal:  The site is well located with good access to the A38, the units are all occupied and appear in good condition. The market for employment accommodation across Dartmoor tends to be local in nature, meeting the needs of local businesses. This site is likely to continue to be attractive to the local market and businesses from the wider area in search of good access to the A38.  Sustainable Development Factors:  2.1: Would the site be allocated today for employment development, measured against present sustainability criteria (including public transport and freight access, environmental impacts and                                                                                                                                                                                                                                                                                                                                                                                                                                                                                                                                                                                                                                                                                                                                                                                                                                                 |                                                                        | here been anv i  | recent dev  | elopment act    | ivity, within the last 5 | Yes, the Cookery school submitted 2 |                |              |
| applications/building regulations applications.  1.3: Is the site being actively marketed as an employment site?  1.4: Is the site owned by a developer or another agency known to undertake employment development?  1.5: Is the site in multiple ownership/occupation, or owned by an organisation unlikely to bring it forward for development, likely to meet market requirements? Or for an alternative use?  1.7: Would employment development on this site be viable, without public funding to resolve infrastructure or other on-site constraints?  1.8: Is the site immediately available?  Market appraisal:  The site is well located with good access to the A38, the units are all occupied and appear in good condition. The market for employment accommodation across Dartmoor tends to be local in nature, meeting the needs of local businesses. This site is likely to continue to be attractive to the local market and businesses from the wider area in search of good access to the A38.  Sustainable Development Factors:  2.1: Would the site be allocated today for employment development, measured against present sustainability criteria (including public transport and freight access, environmental impacts and                                                                                                                                                                                                                                                                                                                                                                                                                                                                                                                                                                                                                                                                                                                                                                                                                                                                              |                                                                        | •                |             | •               | • •                      |                                     |                |              |
| 1.3: Is the site being actively marketed as an employment site?  1.4: Is the site owned by a developer or another agency known to undertake employment development?  1.5: Is the site in multiple ownership/occupation, or owned by an organisation unlikely to bring it forward for development?  1.6: Is there a valid permission for employment development, likely to meet market requirements? Or for an alternative use?  1.7: Would employment development on this site be viable, without public funding to resolve infrastructure or other on-site constraints?  1.8: Is the site immediately available?  Market appraisal:  The site is well located with good access to the A38, the units are all occupied and appear in good condition. The market for employment accommodation across Dartmoor tends to be local in nature, meeting the needs of local businesses. This site is likely to continue to be attractive to the local market and businesses from the wider area in search of good access to the A38.  Sustainable Development Factors:  2.1: Would the site be allocated today for employment development, measured against present sustainability criteria (including public transport and freight access, environmental impacts and                                                                                                                                                                                                                                                                                                                                                                                                                                                                                                                                                                                                                                                                                                                                                                                                                                                                 | •                                                                      |                  |             |                 | , ,                      |                                     |                | _            |
| 1.4: Is the site owned by a developer or another agency known to undertake employment development?  1.5: Is the site in multiple ownership/occupation, or owned by an organisation unlikely to bring it forward for development?  1.6: Is there a valid permission for employment development, likely to meet market requirements? Or for an alternative use?  1.7: Would employment development on this site be viable, without public funding to resolve infrastructure or other on-site constraints?  1.8: Is the site immediately available?  Market appraisal:  The site is well located with good access to the A38, the units are all occupied and appear in good condition. The market for employment accommodation across Dartmoor tends to be local in nature, meeting the needs of local businesses. This site is likely to continue to be attractive to the local market and businesses from the wider area in search of good access to the A38.  Sustainable Development Factors:  2.1: Would the site be allocated today for employment development, measured against present sustainability criteria (including public transport and freight access, environmental impacts and                                                                                                                                                                                                                                                                                                                                                                                                                                                                                                                                                                                                                                                                                                                                                                                                                                                                                                                                  |                                                                        |                  | •           |                 |                          | buildings.                          |                |              |
| undertake employment development?  1.5: Is the site in multiple ownership/occupation, or owned by an organisation unlikely to bring it forward for development?  1.6: Is there a valid permission for employment development, likely to meet market requirements? Or for an alternative use?  1.7: Would employment development on this site be viable, without public funding to resolve infrastructure or other on-site constraints?  1.8: Is the site immediately available?  Market appraisal:  The site is well located with good access to the A38, the units are all occupied and appear in good condition. The market for employment accommodation across Dartmoor tends to be local in nature, meeting the needs of local businesses. This site is likely to continue to be attractive to the local market and businesses from the wider area in search of good access to the A38.  Sustainable Development Factors:  2.1: Would the site be allocated today for employment development, measured against present sustainability criteria (including public transport and freight access, environmental impacts and                                                                                                                                                                                                                                                                                                                                                                                                                                                                                                                                                                                                                                                                                                                                                                                                                                                                                                                                                                                                   | 1.3: Is the                                                            | site being activ | ely marke   | ted as an emp   | loyment site?            | No                                  |                |              |
| 1.5: Is the site in multiple ownership/occupation, or owned by an organisation unlikely to bring it forward for development?  1.6: Is there a valid permission for employment development, likely to meet market requirements? Or for an alternative use?  1.7: Would employment development on this site be viable, without public funding to resolve infrastructure or other on-site constraints?  1.8: Is the site immediately available?  Market appraisal:  The site is well located with good access to the A38, the units are all occupied and appear in good condition. The market for employment accommodation across Dartmoor tends to be local in nature, meeting the needs of local businesses. This site is likely to continue to be attractive to the local market and businesses from the wider area in search of good access to the A38.  Sustainable Development Factors:  2.1: Would the site be allocated today for employment development, measured against present sustainability criteria (including public transport and freight access, environmental impacts and                                                                                                                                                                                                                                                                                                                                                                                                                                                                                                                                                                                                                                                                                                                                                                                                                                                                                                                                                                                                                                      | 1.4: Is the                                                            | e site owned b   | y a devel   | oper or anotl   | her agency known to      | Unknown                             |                |              |
| organisation unlikely to bring it forward for development?  1.6: Is there a valid permission for employment development, likely to meet market requirements? Or for an alternative use?  1.7: Would employment development on this site be viable, without public funding to resolve infrastructure or other on-site constraints?  1.8: Is the site immediately available?  Market appraisal:  The site is well located with good access to the A38, the units are all occupied and appear in good condition. The market for employment accommodation across Dartmoor tends to be local in nature, meeting the needs of local businesses. This site is likely to continue to be attractive to the local market and businesses from the wider area in search of good access to the A38.  Sustainable Development Factors:  2.1: Would the site be allocated today for employment development, measured against present sustainability criteria (including public transport and freight access, environmental impacts and                                                                                                                                                                                                                                                                                                                                                                                                                                                                                                                                                                                                                                                                                                                                                                                                                                                                                                                                                                                                                                                                                                        | undertake                                                              | e employment d   | evelopme    | nt?             |                          |                                     |                |              |
| 1.6: Is there a valid permission for employment development, likely to meet market requirements? Or for an alternative use?  1.7: Would employment development on this site be viable, without public funding to resolve infrastructure or other on-site constraints?  1.8: Is the site immediately available?  Market appraisal:  The site is well located with good access to the A38, the units are all occupied and appear in good condition. The market for employment accommodation across Dartmoor tends to be local in nature, meeting the needs of local businesses. This site is likely to continue to be attractive to the local market and businesses from the wider area in search of good access to the A38.  Sustainable Development Factors:  2.1: Would the site be allocated today for employment development, measured against present sustainability criteria (including public transport and freight access, environmental impacts and                                                                                                                                                                                                                                                                                                                                                                                                                                                                                                                                                                                                                                                                                                                                                                                                                                                                                                                                                                                                                                                                                                                                                                    | 1.5: Is th                                                             | e site in multi  | ple ownei   | rship/occupati  | ion, or owned by an      | Multiple Ownership                  |                |              |
| 1.7: Would employment development on this site be viable, without public funding to resolve infrastructure or other on-site constraints?  1.8: Is the site immediately available?  The site is well located with good access to the A38, the units are all occupied and appear in good condition. The market for employment accommodation across Dartmoor tends to be local in nature, meeting the needs of local businesses. This site is likely to continue to be attractive to the local market and businesses from the wider area in search of good access to the A38.  Sustainable Development Factors:  2.1: Would the site be allocated today for employment development, measured against present sustainability criteria (including public transport and freight access, environmental impacts and                                                                                                                                                                                                                                                                                                                                                                                                                                                                                                                                                                                                                                                                                                                                                                                                                                                                                                                                                                                                                                                                                                                                                                                                                                                                                                                    | organisati                                                             | on unlikely to b | ring it for | ward for devel  | opment?                  |                                     |                |              |
| 1.7: Would employment development on this site be viable, without public funding to resolve infrastructure or other on-site constraints?  1.8: Is the site immediately available?  Market appraisal:  The site is well located with good access to the A38, the units are all occupied and appear in good condition. The market for employment accommodation across Dartmoor tends to be local in nature, meeting the needs of local businesses. This site is likely to continue to be attractive to the local market and businesses from the wider area in search of good access to the A38.  Sustainable Development Factors:  2.1: Would the site be allocated today for employment development, measured against present sustainability criteria (including public transport and freight access, environmental impacts and                                                                                                                                                                                                                                                                                                                                                                                                                                                                                                                                                                                                                                                                                                                                                                                                                                                                                                                                                                                                                                                                                                                                                                                                                                                                                                 |                                                                        | •                |             |                 |                          | No                                  |                |              |
| public funding to resolve infrastructure or other on-site constraints?  1.8: Is the site immediately available?  Yes  Market appraisal:  The site is well located with good access to the A38, the units are all occupied and appear in good condition. The market for employment accommodation across Dartmoor tends to be local in nature, meeting the needs of local businesses. This site is likely to continue to be attractive to the local market and businesses from the wider area in search of good access to the A38.  Sustainable Development Factors:  2.1: Would the site be allocated today for employment development, measured against present sustainability criteria (including public transport and freight access, environmental impacts and                                                                                                                                                                                                                                                                                                                                                                                                                                                                                                                                                                                                                                                                                                                                                                                                                                                                                                                                                                                                                                                                                                                                                                                                                                                                                                                                                              |                                                                        |                  |             |                 |                          |                                     |                |              |
| 1.8: Is the site immediately available?  Market appraisal:  The site is well located with good access to the A38, the units are all occupied and appear in good condition. The market for employment accommodation across Dartmoor tends to be local in nature, meeting the needs of local businesses. This site is likely to continue to be attractive to the local market and businesses from the wider area in search of good access to the A38.  Sustainable Development Factors:  2.1: Would the site be allocated today for employment development, measured against present sustainability criteria (including public transport and freight access, environmental impacts and                                                                                                                                                                                                                                                                                                                                                                                                                                                                                                                                                                                                                                                                                                                                                                                                                                                                                                                                                                                                                                                                                                                                                                                                                                                                                                                                                                                                                                           |                                                                        |                  | •           |                 | •                        | Yes                                 |                |              |
| The site is well located with good access to the A38, the units are all occupied and appear in good condition. The market for employment accommodation across Dartmoor tends to be local in nature, meeting the needs of local businesses. This site is likely to continue to be attractive to the local market and businesses from the wider area in search of good access to the A38.  Sustainable Development Factors:  2.1: Would the site be allocated today for employment development, measured against present sustainability criteria (including public transport and freight access, environmental impacts and                                                                                                                                                                                                                                                                                                                                                                                                                                                                                                                                                                                                                                                                                                                                                                                                                                                                                                                                                                                                                                                                                                                                                                                                                                                                                                                                                                                                                                                                                                       | public funding to resolve infrastructure or other on-site constraints? |                  |             |                 |                          |                                     |                |              |
| appear in good condition. The market for employment accommodation across Dartmoor tends to be local in nature, meeting the needs of local businesses. This site is likely to continue to be attractive to the local market and businesses from the wider area in search of good access to the A38.  Sustainable Development Factors:  2.1: Would the site be allocated today for employment development, measured against present sustainability criteria (including public transport and freight access, environmental impacts and                                                                                                                                                                                                                                                                                                                                                                                                                                                                                                                                                                                                                                                                                                                                                                                                                                                                                                                                                                                                                                                                                                                                                                                                                                                                                                                                                                                                                                                                                                                                                                                            |                                                                        |                  | í           |                 |                          |                                     |                |              |
| Dartmoor tends to be local in nature, meeting the needs of local businesses. This site is likely to continue to be attractive to the local market and businesses from the wider area in search of good access to the A38.  Sustainable Development Factors:  2.1: Would the site be allocated today for employment development, measured against present sustainability criteria (including public transport and freight access, environmental impacts and                                                                                                                                                                                                                                                                                                                                                                                                                                                                                                                                                                                                                                                                                                                                                                                                                                                                                                                                                                                                                                                                                                                                                                                                                                                                                                                                                                                                                                                                                                                                                                                                                                                                     | • • • • • • • • • • • • • • • • • • • •                                |                  |             |                 |                          | -                                   |                |              |
| site is likely to continue to be attractive to the local market and businesses from the wider area in search of good access to the A38.  Sustainable Development Factors:  2.1: Would the site be allocated today for employment development, measured against present sustainability criteria (including public transport and freight access, environmental impacts and                                                                                                                                                                                                                                                                                                                                                                                                                                                                                                                                                                                                                                                                                                                                                                                                                                                                                                                                                                                                                                                                                                                                                                                                                                                                                                                                                                                                                                                                                                                                                                                                                                                                                                                                                       |                                                                        |                  | ,, ,        |                 |                          |                                     |                |              |
| wider area in search of good access to the A38.  Sustainable Development Factors:  2.1: Would the site be allocated today for employment development, measured against present sustainability criteria (including public transport and freight access, environmental impacts and                                                                                                                                                                                                                                                                                                                                                                                                                                                                                                                                                                                                                                                                                                                                                                                                                                                                                                                                                                                                                                                                                                                                                                                                                                                                                                                                                                                                                                                                                                                                                                                                                                                                                                                                                                                                                                               |                                                                        |                  |             |                 | -                        |                                     |                |              |
| Sustainable Development Factors:  2.1: Would the site be allocated today for employment development, Yes measured against present sustainability criteria (including public transport and freight access, environmental impacts and                                                                                                                                                                                                                                                                                                                                                                                                                                                                                                                                                                                                                                                                                                                                                                                                                                                                                                                                                                                                                                                                                                                                                                                                                                                                                                                                                                                                                                                                                                                                                                                                                                                                                                                                                                                                                                                                                            |                                                                        |                  |             | •               |                          |                                     | and business   | es from the  |
| 2.1: Would the site be allocated today for employment development, measured against present sustainability criteria (including public transport and freight access, environmental impacts and                                                                                                                                                                                                                                                                                                                                                                                                                                                                                                                                                                                                                                                                                                                                                                                                                                                                                                                                                                                                                                                                                                                                                                                                                                                                                                                                                                                                                                                                                                                                                                                                                                                                                                                                                                                                                                                                                                                                  |                                                                        |                  |             |                 |                          |                                     |                |              |
| measured against present sustainability criteria (including public transport and freight access, environmental impacts and                                                                                                                                                                                                                                                                                                                                                                                                                                                                                                                                                                                                                                                                                                                                                                                                                                                                                                                                                                                                                                                                                                                                                                                                                                                                                                                                                                                                                                                                                                                                                                                                                                                                                                                                                                                                                                                                                                                                                                                                     |                                                                        |                  |             |                 |                          |                                     |                |              |
| transport and freight access, environmental impacts and                                                                                                                                                                                                                                                                                                                                                                                                                                                                                                                                                                                                                                                                                                                                                                                                                                                                                                                                                                                                                                                                                                                                                                                                                                                                                                                                                                                                                                                                                                                                                                                                                                                                                                                                                                                                                                                                                                                                                                                                                                                                        |                                                                        |                  |             |                 |                          |                                     |                |              |
|                                                                                                                                                                                                                                                                                                                                                                                                                                                                                                                                                                                                                                                                                                                                                                                                                                                                                                                                                                                                                                                                                                                                                                                                                                                                                                                                                                                                                                                                                                                                                                                                                                                                                                                                                                                                                                                                                                                                                                                                                                                                                                                                |                                                                        |                  |             |                 |                          |                                     |                |              |
|                                                                                                                                                                                                                                                                                                                                                                                                                                                                                                                                                                                                                                                                                                                                                                                                                                                                                                                                                                                                                                                                                                                                                                                                                                                                                                                                                                                                                                                                                                                                                                                                                                                                                                                                                                                                                                                                                                                                                                                                                                                                                                                                | -                                                                      | _                |             |                 | paoto ana                |                                     |                |              |