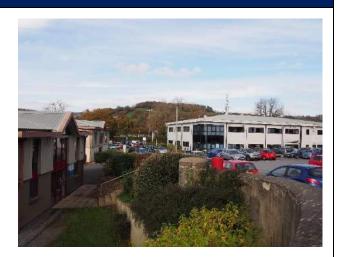

|   |  |  |
| Developable Space and vacancy:                         | The site offers little opportunity for further development. Adjacent school playing field would limit heavy industrial development, small residential land-use opposite. 'Urban edge' location would probably limit any large-scale growth. |   |  |  |
| Recommendation:                                        | The site is generally in good use for employment purporting the site offers medium to large premises and should be spurposes.                                                                                                               | • |  |  |







| Site Information                         |            |                |                                                                                  |
|------------------------------------------|------------|----------------|----------------------------------------------------------------------------------|
| Site Ref                                 | ELR15      | Address        | Long Meadow Business Parks, South<br>Brent - TQ10 9YT / 9EW                      |
| Site Area (hectares)                     | 1.45 ha    | Market Segment | General industrial and business                                                  |
| Description of Site and Surrounding Uses | built bety | 9              | ller buildings. The buildings on site were appear fit for purpose. The estate is |

|