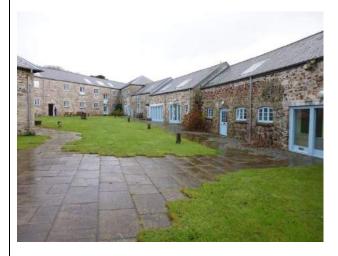

| Environmental constraints associated with histo                     | oric buildings means the site has limited |  |  |  |  |  |  |
| and vacancy:                                                           | capacity for additional development.                                |                                           |  |  |  |  |  |  |
| Recommendation:                                                        | The site is in use and well maintained and form                     | · · · · · · · · · · · · · · · · · · ·     |  |  |  |  |  |  |
|                                                                        | which should be safeguarded for continued employment use.           |                                           |  |  |  |  |  |  |







| Site Information              |                     |                                                                          |                                                                                                                                      |                                      |                |              |  |
|-------------------------------|---------------------|--------------------------------------------------------------------------|--------------------------------------------------------------------------------------------------------------------------------------|--------------------------------------|----------------|--------------|--|
| Site Ref                      | ELR33               | Address