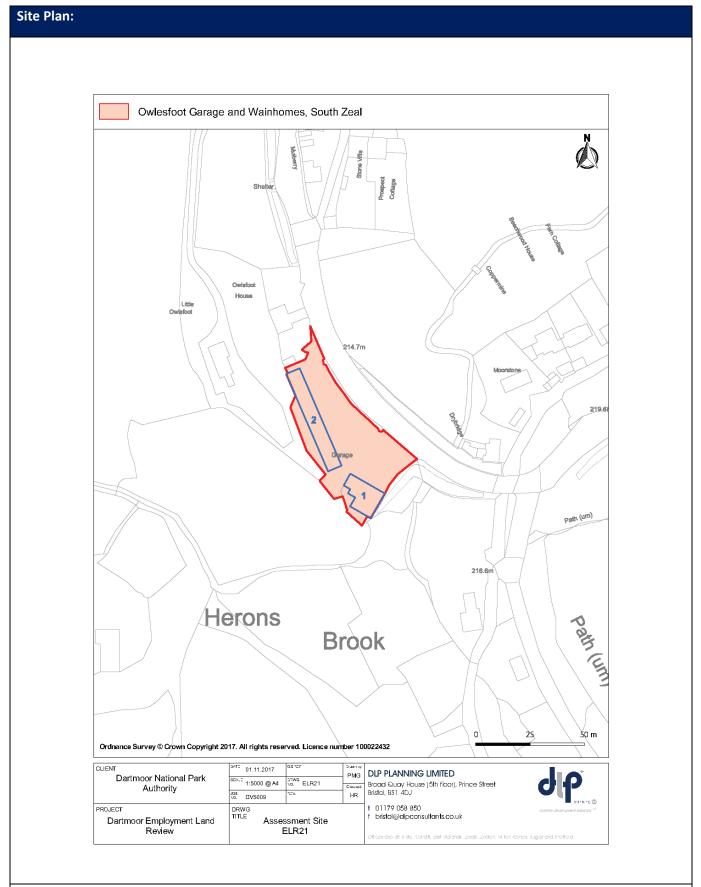

## 13.0 APPENDIX C - EMPLOYMENT SITE ASSESSMENT PROFORMAS

| Motorcycles                                                                                                                                                                                                                                                                                                                                                                                                                                                                                                                                                                                                                                                                                                                                                                                                                                                                                                                                                                                                                                                                                                                                                                                                                                                                                                                                                                                                                                                                                                                                                                                                                                                                                                                                                                                                                                                                                                                                                                                                                                                                                                                    | Site Infor                                                             | mation           |             |                 |                          |                                     |                |              |
|--------------------------------------------------------------------------------------------------------------------------------------------------------------------------------------------------------------------------------------------------------------------------------------------------------------------------------------------------------------------------------------------------------------------------------------------------------------------------------------------------------------------------------------------------------------------------------------------------------------------------------------------------------------------------------------------------------------------------------------------------------------------------------------------------------------------------------------------------------------------------------------------------------------------------------------------------------------------------------------------------------------------------------------------------------------------------------------------------------------------------------------------------------------------------------------------------------------------------------------------------------------------------------------------------------------------------------------------------------------------------------------------------------------------------------------------------------------------------------------------------------------------------------------------------------------------------------------------------------------------------------------------------------------------------------------------------------------------------------------------------------------------------------------------------------------------------------------------------------------------------------------------------------------------------------------------------------------------------------------------------------------------------------------------------------------------------------------------------------------------------------|------------------------------------------------------------------------|------------------|-------------|-----------------|--------------------------|-------------------------------------|----------------|--------------|
| Site Area (hectares)  0.67 ha  The estate includes a mixture of B1/B2 units. The building fronting the B3352 is of newer construction having been completed in 2010. This building is in use by Ashburton Cookery School. The other 3 units are purpose built garage buildings and look to have been built in the 1970's with reasonably tidy exteriors. Adjacent land uses include both residential and employment. No change in occupants since the last survey in 2012.  Planning History/Ownership  Ref Address Occupier Business Use class Footprint ELR01_1 A38 Garage Devon Motorhomes Vehicle MOT and Repairs B2 383  ELR01_2 A38 Garage John Tremlet Motorcycle repairs and MOT B2 221  Motorcycles Tyre fitting depot B1 (c) 400  ELR01_3 A38 Garage Ashburton Tyres Tyre fitting depot B1 (c) 400  ELR01_4 A38 Garage Ashburton Cookery School Training / B1 (D) 382  ELR01_5 A38 Garage Ashburton Cookery School Training / B1 (D) 382  ELR01_6 A38 Garage Ashburton Educational Ashburton School Educational Ashburton Educational Ashburton School Educational Ashburton Educational Ashburton School Educational Ashburton Education Education Education Educational Education Education Education Education Education Educati |                                                                        | nation           | EL DO1      | Address         |                          | A 2 0 Covers of                     | Dunimana David |              |
| Site Area (hectares)    0.67   Market Segment   General industrial and business                                                                                                                                                                                                                                                                                                                                                                                                                                                                                                                                                                                                                                                                                                                                                                                                                                                                                                                                                                                                                                                                                                                                                                                                                                                                                                                                                                                                                                                                                                                                                                                                                                                                                                                                                                                                                                                                                                                                                                                                                                                | SITE KET                                                               |                  | ELKUT       | Address         |                          | l -                                 |                |              |
| The estate includes a mixture of B1/ B2 units. The building fronting the B3352 is of newer construction having been completed in 2010. This building is in use by Ashburton Cookery School. The other 3 units are purpose built garage buildings and look to have been built in the 1970's with reasonably tidy exteriors. Adjacent land uses include both residential and employment. No change in occupants since the last survey in 2012.  Planning History/Ownership  Ref Address Occupier Business Use class Footprint  ELRO1_1 A38 Garage Devon Motorhomes Vehicle MOT and Repairs B2 383  ELRO1_2 A38 Garage John Tremlet Motorcycle repairs and MOT B2 221  Motorcycles Motorcycles Further Motorcycles and Motorcycles ELRO1_3 A38 Garage Ashburton Tyres Tyre fitting depot B1 (c) 400  ELRO1_4 A38 Garage Ashburton Cookery School Training B1 (D1) 382  ELRO1_4 A38 Garage Ashburton Further Motorcycles Further Motorcycles Educational  Market Attractiveness Criteria  1.1: Has the site been formally identified for employment for at least 10 yes years? This could include works on site but also new or revised planning applications for buildings regulations applications.  1.3: Is the site being actively marketed as an employment site?  1.4: Is the site being actively marketed as an employment site?  1.5: Is the site in multiple ownership/occupation, or owned by an organisation unlikely to bring it forward for development?  1.6: Is there a valid permission for employment development?  1.7: Would employment development on this site be viable, without public funding to resolve infrastructure or other on-site constraints?  1.8: Is the site immediately available?  The site is well located with good access to the A38, the units are all occupied and appear in good condition. The market for employment accommodation across Dartmoor tends to be local in nature, meeting the needs of local businesses. This site is likely to continue to be attractive to the local market and businesses from the wider area in search of good access to the A38.  Sustainable Devel | 611 . 1                                                                | //               | 0.67        | 20.1.2          | •                        |                                     |                |              |
| newer construction having been completed in 2010. This building is in use by Ashburton Cookery School. The other 3 units are purpose built garage buildings and look to have been built in the 1970's with reasonably tidy exteriors. Adjacent land uses include both residential and employment. No change in occupants since the last survey in 2012.  Planning History/Ownership  Ref Address Occupier Business Use Class Footprint  ELR01_1 A38 Garage Devon Motorhomes Vehicle MOT and Repairs B2 383  ELR01_2 A38 Garage John Tremlet Motorcycles Pairs and MOT B2 221  Motorcycles Tyre fitting depot B1 (c) 400  ELR01_3 A38 Garage Ashburton Cookery School Training / B1 (D1) 382  ELR01_4 A38 Garage Ashburton Cookery School Training / B1 (D1) 382  ELR01_4 A38 Garage Ashburton Cookery School Training / B1 (D1) 382  ELR01_5 A38 Garage Ashburton Cookery School Training / B1 (D1) 382  ELR01_6 A38 Garage Ashburton Cookery School Training / B1 (D1) 382  ELR01_7 A38 Garage Ashburton Cookery School Training / B1 (D1) 382  ELR01_8 Sthe site been formally identified for employment for at least 10 years?  1.2: Has the site been any recent development activity, within the last 5 years? This could include works on site but also new or revised planning applications/building regulations applications.  1.3: Is the site being actively marketed as an employment site?  1.4: Is the site being actively marketed as an employment site?  1.5: Is the site in multiple ownership/occupation, or owned by an organisation unlikely to bring it forward for development?  1.5: Is the site in multiple ownership/occupation, or owned by an organisation unlikely to bring it forward for development?  1.6: Is there a valid permission for employment development, likely to meet market requirements? Or for an alternative use?  1.7: Would employment development or other on-site constraints?  1.8: Is the site immediately available?  The site is well located with good access to the A38, the units are all occupied and appear in good condition. The market for employment accommoda | Site Area                                                              | (nectares)       |             | Market Segi     | ment                     | General indu                        | strial and bus | siness       |
| Ashburton Cookery School. The other 3 units are purpose built garage buildings and look to have been built in the 1970's with reasonably tidy exteriors. Adjacent land uses include both residential and employment. No change in occupants since the last survey in 2012.    Planning History/Ownership   Ref                                                                                                                                                                                                                                                                                                                                                                                                                                                                                                                                                                                                                                                                                                                                                                                                                                                                                                                                                                                                                                                                                                                                                                                                                                                                                                                                                                                                                                                                                                                                                                                                                                                                                                                                                                                                                 |                                                                        |                  |             |                 |                          |                                     |                |              |
| look to have been built in the 1970's with reasonably tidy exteriors. Adjacent land uses include both residential and employment. No change in occupants since the last survey in 2012.   Planning History/Ownership   Ref                                                                                                                                                                                                                                                                                                                                                                                                                                                                                                                                                                                                                                                                                                                                                                                                                                                                                                                                                                                                                                                                                                                                                                                                                                                                                                                                                                                                                                                                                                                                                                                                                                                                                                                                                                                                                                                                                                     |                                                                        |                  |             |                 | •                        |                                     | •              | •            |
| uses include both residential and employment. No change in occupants since the last survey in 2012.  Planning History/Ownership Ref Address Occupier Business Use Class Footprint ELR01_1 A38 Garage Devon Motorhomes Vehicle MOT and Repairs B2 383  ELR01_2 A38 Garage John Tremlet Motorcycle repairs and MOT B2 221  Motorcycles ELR01_3 A38 Garage Ashburton Tyres Tyre fitting depot B1 (c) 400  ELR01_4 A38 Garage Ashburton Cookery Cookery School - Training / B1 (D1) 382  ELR01_4 A38 Garage Ashburton Cookery Educational  Market Attractiveness Criteria 1.1: Has the site been formally identified for employment for at least 10 years? 1.2: Has there been any recent development activity, within the last 5 years? This could include works on site but also new or revised planning applications in 2013/14 relating to applications/building regulations applications.  1.3: Is the site being actively marketed as an employment site? 1.4: Is the site owned by a developer or another agency known to undertake employment development? 1.5: Is the site in multiple ownership/occupation, or owned by an organisation unlikely to bring it forward for development? 1.6: Is there a valid permission for employment development? 1.7: Would employment development on this site be viable, without public funding to resolve infrastructure or other on-site constraints? 1.8: Is the site immediately available?  Market appraisal:  The site is well located with good access to the A38, the units are all occupied and appear in good condition. The market for employment accommodation across Dartmoor tends to be local in nature, meeting the needs of local businesses. This site is likely to continue to be attractive to the local market and businesses from the wider area in search of good access to the A38.  Sustainable Development Factors: 2.1: Would the site be allocated today for employment development, Pass and P | -                                                                      |                  |             | •               |                          |                                     |                | -            |
| last survey in 2012.   Planning History/Ownership   Ref                                                                                                                                                                                                                                                                                                                                                                                                                                                                                                                                                                                                                                                                                                                                                                                                                                                                                                                                                                                                                                                                                                                                                                                                                                                                                                                                                                                                                                                                                                                                                                                                                                                                                                                                                                                                                                                                                                                                                                                                                                                                        | Surroundi                                                              | ing Uses         |             |                 |                          |                                     |                | •            |
| Planning History/Ownership Ref Address Occupier Business Vehicle MOT and Repairs B2 383  ELR01_2 A38 Garage Devon Motorhomes Vehicle MOT and Repairs B2 383  ELR01_2 A38 Garage John Tremlet Motorcycle repairs and MOT B2 221  ELR01_3 A38 Garage Ashburton Tyres Tyre fitting depot B1 (c) 400  ELR01_4 A38 Garage Ashburton Cookery Cookery School - Training / B1 (D1) 382  ELR01_4 A38 Garage Ashburton Cookery Cookery School - Training / B1 (D1) 382  Market Attractiveness Criteria  1.1: Has the site been formally identified for employment for at least 10 years?  1.2: Has there been any recent development activity, within the last 5 years? This could include works on site but also new or revised planning applications/building regulations applications.  1.3: Is the site being actively marketed as an employment site?  1.4: Is the site owned by a developer or another agency known to undertake employment development?  1.5: Is the site in multiple ownership/occupation, or owned by an organisation unlikely to bring it forward for development?  1.6: Is there a valid permission for employment development, likely to meet market requirements? Or for an alternative use?  1.7: Would employment development on this site be viable, without public funding to resolve infrastructure or other on-site constraints?  1.8: Is the site immediately available?  Market appraisal:  The site is well located with good access to the A38, the units are all occupied and appear in good condition. The market for employment accommodation across Dartmoor tends to be local in nature, meeting the needs of local businesses. This site is likely to continue to be attractive to the local market and businesses from the wider area in search of good access to the A38.  Sustainable Development Factors:  2.1: Would the site be allocated today for employment development, Yes                                                                                                                                                                                                       |                                                                        |                  |             |                 | idential and employme    | ent. No change                      | e in occupan   | ts since the |
| Ref Address Occupier Business Use Class Footprint ELRO1_1 A38 Garage Devon Motorhomes Vehicle MOT and Repairs B2 383  ELRO1_2 A38 Garage John Tremlet Motorcycles Parish and MOT B2 221  ELRO1_3 A38 Garage Ashburton Tyres Tyre fitting depot B1 (c) 400  ELRO1_4 A38 Garage Ashburton Cookery Cookery School - Training / B1 (D1) 382  ELRO1_5 A38 Garage Ashburton Cookery Cookery School - Training / B1 (D1) 382  ELRO1_6 A38 Garage Ashburton Cookery Cookery School - Training / B1 (D1) 382  ELRO1_7 A38 Garage Ashburton Cookery Cookery School - Training / B1 (D1) 382  ELRO1_8 A38 Garage Ashburton Cookery Cookery School - Training / B1 (D1) 382  ELRO1_8 A38 Garage Ashburton Cookery Cookery School - Training / B1 (D1) 382  ELRO1_9 A38 Garage Ashburton Tyres Tyre fitting depot Parish (D1) 400  ELRO1_1 A38 Garage Ashburton Tyres Tyre fitting depot B1 (D1) 382  ELRO1_1 A38 Garage Ashburton Tyres Tyre fitting depot B1 (D1) 400  ELRO1_2 A38 Garage Ashburton Tyres Tyre fitting depot B1 (D1) 400  ELRO1_3 A38 Garage Ashburton Tyres Tyre fitting depot B1 (D1) 400  ELRO1_3 A38 Garage Ashburton Tyres Tyre fitting depot B1 (D1) 400  ELRO1_4 A38 Garage Ashburton Tyres Tyre fitting depot B1 (D1) 400  ELRO1_5 A38 Garage Ashburton Tyres Tyre fitting depot B1 (D1) 400  ELRO1_5 A38 Garage Ashburton Tyres Tyre fitting depot B1 (D1) 400  Foot Tyre fitting depot B1 (D1) 400  Foot Training / B1 (D1) 382  Foot Tyre fitting depot B1 (D1) 400  Foot Training / B1 (D1) 382  Foot Tyre fitting depot B2 (D1) 400  Foot Training / B1 (D1) 400  Foot Tyre fitting depot B2 (D1) 400  Foot Training / B1 (D | Diam'r.                                                                | 11:-1 /0         |             | /ey in 2012.    |                          |                                     |                |              |
| ELRO1_1 A38 Garage Devon Motorhomes Vehicle MOT and Repairs B2 383  ELRO1_2 A38 Garage John Tremlet Motorcycles  ELRO1_3 A38 Garage Ashburton Tyres Tyre fitting depot B1 (c) 400  ELRO1_4 A38 Garage Ashburton Cookery Cookery School - Training / B1 (D1) 382  ELRO1_5 A38 Garage Ashburton Cookery Cookery School - Training / B1 (D1) 382  ELRO1_6 A38 Garage Ashburton Cookery School - Training / B1 (D1) 382  ELRO1_7 A38 Garage Ashburton Cookery School - Training / B1 (D1) 382  ELRO1_8 A38 Garage Ashburton Cookery School - Training / B1 (D1) 382  ELRO1_8 A38 Garage Ashburton Cookery School - Training / B1 (D1) 382  ELRO1_9 A38 Garage Ashburton Cookery School - Training / B1 (D1) 382  ELRO1_1 A38 Garage Ashburton Cookery School - Training / B1 (D1) 382  ELRO1_1 A38 Garage Ashburton Cookery School - Training / B1 (D1) 382  ELRO1_2 A38 Garage Ashburton Cookery School - Training / B1 (D1) 382  ELRO1_2 A38 Garage Ashburton Cookery School - Training / B1 (D1) 382  ELRO1_2 A38 Garage Ashburton Cookery School - Training / B1 (D1) 382  ELRO1_3 A38 Garage Ashburton Cookery School - Training / B1 (D1) 382  ELRO1_4 A38 Garage Ashburton Cookery School - Training / B1 (D1) 382  Feducational Page Ashburton Cookery School - Training / B1 (D1) 382  Feducational Page Ashburton Cookery School - Training / B1 (D1) 382  Feducational Page Ashburton Cookery School - Training / B1 (D1) 382  Feducational Page Ashburton Cookery School - Training / B1 (D1) 382  Feducational Page Ashburton Cookery School - Training / B1 (D1) 382  Feducational Page Ashburton Cookery School - Training / B1 (D1) 382  Feducational Page Ashburton Cookery School - Training / Page Ashburton Cookery School School Page Ashburton Cookery School Page |                                                                        |                  |             |                 |                          |                                     |                | I            |
| ELRO1_2 A38 Garage John Tremlet Motorcycles FELRO1_3 A38 Garage Ashburton Tyres Tyre fitting depot B1 (c) 400  ELRO1_4 A38 Garage Ashburton Cookery Cookery School - Training / B1 (D1) 382  ELRO1_5 A38 Garage Ashburton Cookery Cookery School - Training / B1 (D1) 382  Market Attractiveness Criteria  1.1: Has the site been formally identified for employment for at least 10 years?  1.2: Has there been any recent development activity, within the last 5 years? This could include works on site but also new or revised planning applications/building regulations applications.  1.3: Is the site being actively marketed as an employment site?  1.4: Is the site owned by a developer or another agency known to undertake employment development?  1.5: Is the site in multiple ownership/occupation, or owned by an organisation unlikely to bring it forward for development?  1.6: Is there a valid permission for employment development, likely to meet market requirements? Or for an alternative use?  1.7: Would employment development on this site be viable, without public funding to resolve infrastructure or other on-site constraints?  1.8: Is the site immediately available?  Market appraisal:  The site is well located with good access to the A38, the units are all occupied and appear in good condition. The market for employment accommodation across Dartmoor tends to be local in nature, meeting the needs of local businesses. This site is likely to continue to be attractive to the local market and businesses from the wider area in search of good access to the A38.  Sustainable Development Factors:  2.1: Would the site be allocated today for employment development, Yes                                                                                                                                                                                                                                                                                                                                                                                          |                                                                        |                  | •           |                 |                          |                                     |                | · ·          |
| ELR01_3 A38 Garage Ashburton Tyres Tyre fitting depot B1 (c) 400  ELR01_4 A38 Garage Ashburton Cookery School Educational Feducational Feducational School Educational Feducational School Educational Feducational F | ELR01_1                                                                | A38 Garage       | Devon N     | Motorhomes      | Vehicle MOT and Rep      | airs                                | B2             | 383          |
| ELRO1_3 A38 Garage Ashburton Tyres Tyre fitting depot B1 (c) 400  ELRO1_4 A38 Garage Ashburton Cookery Cookery School - Training / B1 (D1) 382  Market Attractiveness Criteria  1.1: Has the site been formally identified for employment for at least 10 years?  1.2: Has there been any recent development activity, within the last 5 years? This could include works on site but also new or revised planning applications in 2013/14 relating to applications/building regulations applications.  1.3: Is the site being actively marketed as an employment site?  1.4: Is the site owned by a developer or another agency known to undertake employment development?  1.5: Is the site in multiple ownership/occupation, or owned by an organisation unlikely to bring it forward for development?  1.6: Is there a valid permission for employment development, likely to mere market requirements? Or for an alternative use?  1.7: Would employment development on this site be viable, without public funding to resolve infrastructure or other on-site constraints?  1.8: Is the site immediately available?  Market appraisal:  The site is well located with good access to the A38, the units are all occupied and appear in good condition. The market for employment accommodation across Dartmoor tends to be local in nature, meeting the needs of local businesses from the wider area in search of good access to the A38.  Sustainable Development Factors:  2.1: Would the site be allocated today for employment development, leading public transport and freight access, environmental impacts and                                                                                                                                                                                                                                                                                                                                                                                                                                                                                                   | ELR01_2                                                                | A38 Garage       | John Tre    | emlet           | Motorcycle repairs ar    | nd MOT                              | B2             | 221          |
| ELR01_4 A38 Garage                                                                                                                                                                                                                                                                                                                                                                                                                                                                                                                                                                                                                                                                                                                                                                                                                                                                                                                                                                                                                                                                                                                                                                                                                                                                                                                                                                                                                                                                                                                                                                                                                                                                                                                                                                                                                                                                                                                                                                                                                                                                                                             |                                                                        |                  | Motorcy     | ycles           |                          |                                     |                |              |
| Market Attractiveness Criteria 1.1: Has the site been formally identified for employment for at least 10 years? 1.2: Has there been any recent development activity, within the last 5 years? This could include works on site but also new or revised planning applications/building regulations applications.  1.3: Is the site being actively marketed as an employment site? 1.4: Is the site owned by a developer or another agency known to undertake employment development? 1.5: Is the site in multiple ownership/occupation, or owned by an organisation unlikely to bring it forward for development? 1.6: Is there a valid permission for employment development, likely to meet market requirements? Or for an alternative use? 1.7: Would employment development on this site be viable, without public funding to resolve infrastructure or other on-site constraints? 1.8: Is the site immediately available?  Market appraisal:  The site is well located with good access to the A38, the units are all occupied and appear in good condition. The market for employment accommodation across Dartmoor tends to be local in nature, meeting the needs of local businesses. This site is likely to continue to be attractive to the local market and businesses from the wider area in search of good access to the A38.  Sustainable Development Factors: 2.1: Would the site be allocated today for employment development, measured against present sustainability criteria (including public transport and freight access, environmental impacts and                                                                                                                                                                                                                                                                                                                                                                                                                                                                                                                                                      | ELR01_3                                                                | A38 Garage       | Ashburt     | on Tyres        | Tyre fitting depot       |                                     | B1 (c)         | 400          |
| Market Attractiveness Criteria 1.1: Has the site been formally identified for employment for at least 10 years? 1.2: Has there been any recent development activity, within the last 5 years? This could include works on site but also new or revised planning applications/building regulations applications.  1.3: Is the site being actively marketed as an employment site? 1.4: Is the site owned by a developer or another agency known to undertake employment development? 1.5: Is the site in multiple ownership/occupation, or owned by an organisation unlikely to bring it forward for development? 1.6: Is there a valid permission for employment development, likely to meet market requirements? Or for an alternative use? 1.7: Would employment development on this site be viable, without public funding to resolve infrastructure or other on-site constraints? 1.8: Is the site immediately available?  Market appraisal:  The site is well located with good access to the A38, the units are all occupied and appear in good condition. The market for employment accommodation across Dartmoor tends to be local in nature, meeting the needs of local businesses. This site is likely to continue to be attractive to the local market and businesses from the wider area in search of good access to the A38.  Sustainable Development Factors: 2.1: Would the site be allocated today for employment development, measured against present sustainability criteria (including public transport and freight access, environmental impacts and                                                                                                                                                                                                                                                                                                                                                                                                                                                                                                                                                      | ELDO1 1                                                                | A29 Carago       | Achburt     | on Cookony      | Cookery School           | Training /                          | D1 (D1)        | 202          |
| Market Attractiveness Criteria  1.1: Has the site been formally identified for employment for at least 10 years?  1.2: Has there been any recent development activity, within the last 5 applications in 2013/14 relating to extensions and administration buildings.  1.3: Is the site being actively marketed as an employment site?  1.4: Is the site owned by a developer or another agency known to undertake employment development?  1.5: Is the site in multiple ownership/occupation, or owned by an organisation unlikely to bring it forward for development, likely to market requirements? Or for an alternative use?  1.7: Would employment development on this site be viable, without public funding to resolve infrastructure or other on-site constraints?  1.8: Is the site immediately available?  Market appraisal:  The site is well located with good access to the A38, the units are all occupied and appear in good condition. The market for employment accommodation across Dartmoor tends to be local in nature, meeting the needs of local businesses. This site is likely to continue to be attractive to the local market and businesses from the wider area in search of good access to the A38.  Sustainable Development Factors:  2.1: Would the site be allocated today for employment development, measured against present sustainability criteria (including public transport and freight access, environmental impacts and                                                                                                                                                                                                                                                                                                                                                                                                                                                                                                                                                                                                                                                             | ELNUI_4                                                                | A36 Galage       |             | on cookery      | ,                        | rranning /                          | BI (DI)        | 302          |
| 1.1: Has the site been formally identified for employment for at least 10 years?  1.2: Has there been any recent development activity, within the last 5 years? This could include works on site but also new or revised planning applications in 2013/14 relating to extensions and administration buildings.  1.3: Is the site being actively marketed as an employment site?  1.4: Is the site owned by a developer or another agency known to undertake employment development?  1.5: Is the site in multiple ownership/occupation, or owned by an organisation unlikely to bring it forward for development?  1.6: Is there a valid permission for employment development, likely to meet market requirements? Or for an alternative use?  1.7: Would employment development on this site be viable, without public funding to resolve infrastructure or other on-site constraints?  1.8: Is the site immediately available?  Market appraisal:  The site is well located with good access to the A38, the units are all occupied and appear in good condition. The market for employment accommodation across Dartmoor tends to be local in nature, meeting the needs of local businesses. This site is likely to continue to be attractive to the local market and businesses from the wider area in search of good access to the A38.  Sustainable Development Factors:  2.1: Would the site be allocated today for employment development, measured against present sustainability criteria (including public transport and freight access, environmental impacts and                                                                                                                                                                                                                                                                                                                                                                                                                                                                                                                                                 | Market A                                                               | ttractiveness Cr |             |                 | Luucationai              |                                     |                |              |
| years?  1.2: Has there been any recent development activity, within the last 5 years? This could include works on site but also new or revised planning applications in 2013/14 relating to extensions and administration buildings.  1.3: Is the site being actively marketed as an employment site?  1.4: Is the site owned by a developer or another agency known to undertake employment development?  1.5: Is the site in multiple ownership/occupation, or owned by an organisation unlikely to bring it forward for development?  1.6: Is there a valid permission for employment development, likely to meet market requirements? Or for an alternative use?  1.7: Would employment development on this site be viable, without public funding to resolve infrastructure or other on-site constraints?  1.8: Is the site immediately available?  Market appraisal:  The site is well located with good access to the A38, the units are all occupied and appear in good condition. The market for employment accommodation across Dartmoor tends to be local in nature, meeting the needs of local businesses. This site is likely to continue to be attractive to the local market and businesses from the wider area in search of good access to the A38.  Sustainable Development Factors:  2.1: Would the site be allocated today for employment development, measured against present sustainability criteria (including public transport and freight access, environmental impacts and                                                                                                                                                                                                                                                                                                                                                                                                                                                                                                                                                                                                                           |                                                                        |                  |             | tified for empl | ovment for at least 10   | Yes                                 |                |              |
| 1.2: Has there been any recent development activity, within the last 5 years? This could include works on site but also new or revised planning applications/building regulations applications.  1.3: Is the site being actively marketed as an employment site?  1.4: Is the site owned by a developer or another agency known to undertake employment development?  1.5: Is the site in multiple ownership/occupation, or owned by an organisation unlikely to bring it forward for development?  1.6: Is there a valid permission for employment development, likely to meet market requirements? Or for an alternative use?  1.7: Would employment development on this site be viable, without public funding to resolve infrastructure or other on-site constraints?  1.8: Is the site immediately available?  Market appraisal:  The site is well located with good access to the A38, the units are all occupied and appear in good condition. The market for employment accommodation across Dartmoor tends to be local in nature, meeting the needs of local businesses. This site is likely to continue to be attractive to the local market and businesses from the wider area in search of good access to the A38.  Sustainable Development Factors:  2.1: Would the site be allocated today for employment development, measured against present sustainability criteria (including public transport and freight access, environmental impacts and                                                                                                                                                                                                                                                                                                                                                                                                                                                                                                                                                                                                                                                                |                                                                        |                  | ,           |                 | ,                        |                                     |                |              |
| applications in 2013/14 relating to extensions and administration buildings.  1.3: Is the site being actively marketed as an employment site?  1.4: Is the site owned by a developer or another agency known to undertake employment development?  1.5: Is the site in multiple ownership/occupation, or owned by an organisation unlikely to bring it forward for development, likely to meet market requirements? Or for an alternative use?  1.7: Would employment development on this site be viable, without public funding to resolve infrastructure or other on-site constraints?  1.8: Is the site immediately available?  Market appraisal:  The site is well located with good access to the A38, the units are all occupied and appear in good condition. The market for employment accommodation across Dartmoor tends to be local in nature, meeting the needs of local businesses. This site is likely to continue to be attractive to the local market and businesses from the wider area in search of good access to the A38.  Sustainable Development Factors:  2.1: Would the site be allocated today for employment development, measured against present sustainability criteria (including public transport and freight access, environmental impacts and                                                                                                                                                                                                                                                                                                                                                                                                                                                                                                                                                                                                                                                                                                                                                                                                                                                 |                                                                        | here been anv i  | recent dev  | elopment act    | ivity, within the last 5 | Yes, the Cookery school submitted 2 |                |              |
| applications/building regulations applications.  1.3: Is the site being actively marketed as an employment site?  1.4: Is the site owned by a developer or another agency known to undertake employment development?  1.5: Is the site in multiple ownership/occupation, or owned by an organisation unlikely to bring it forward for development, likely to meet market requirements? Or for an alternative use?  1.7: Would employment development on this site be viable, without public funding to resolve infrastructure or other on-site constraints?  1.8: Is the site immediately available?  Market appraisal:  The site is well located with good access to the A38, the units are all occupied and appear in good condition. The market for employment accommodation across Dartmoor tends to be local in nature, meeting the needs of local businesses. This site is likely to continue to be attractive to the local market and businesses from the wider area in search of good access to the A38.  Sustainable Development Factors:  2.1: Would the site be allocated today for employment development, measured against present sustainability criteria (including public transport and freight access, environmental impacts and                                                                                                                                                                                                                                                                                                                                                                                                                                                                                                                                                                                                                                                                                                                                                                                                                                                                              |                                                                        | •                |             | •               | • •                      |                                     |                |              |
| 1.3: Is the site being actively marketed as an employment site?  1.4: Is the site owned by a developer or another agency known to undertake employment development?  1.5: Is the site in multiple ownership/occupation, or owned by an organisation unlikely to bring it forward for development?  1.6: Is there a valid permission for employment development, likely to meet market requirements? Or for an alternative use?  1.7: Would employment development on this site be viable, without public funding to resolve infrastructure or other on-site constraints?  1.8: Is the site immediately available?  Market appraisal:  The site is well located with good access to the A38, the units are all occupied and appear in good condition. The market for employment accommodation across Dartmoor tends to be local in nature, meeting the needs of local businesses. This site is likely to continue to be attractive to the local market and businesses from the wider area in search of good access to the A38.  Sustainable Development Factors:  2.1: Would the site be allocated today for employment development, measured against present sustainability criteria (including public transport and freight access, environmental impacts and                                                                                                                                                                                                                                                                                                                                                                                                                                                                                                                                                                                                                                                                                                                                                                                                                                                                 | •                                                                      |                  |             |                 | , ,                      |                                     |                | _            |
| 1.4: Is the site owned by a developer or another agency known to undertake employment development?  1.5: Is the site in multiple ownership/occupation, or owned by an organisation unlikely to bring it forward for development?  1.6: Is there a valid permission for employment development, likely to meet market requirements? Or for an alternative use?  1.7: Would employment development on this site be viable, without public funding to resolve infrastructure or other on-site constraints?  1.8: Is the site immediately available?  Market appraisal:  The site is well located with good access to the A38, the units are all occupied and appear in good condition. The market for employment accommodation across Dartmoor tends to be local in nature, meeting the needs of local businesses. This site is likely to continue to be attractive to the local market and businesses from the wider area in search of good access to the A38.  Sustainable Development Factors:  2.1: Would the site be allocated today for employment development, measured against present sustainability criteria (including public transport and freight access, environmental impacts and                                                                                                                                                                                                                                                                                                                                                                                                                                                                                                                                                                                                                                                                                                                                                                                                                                                                                                                                  |                                                                        |                  | •           |                 |                          | buildings.                          |                |              |
| undertake employment development?  1.5: Is the site in multiple ownership/occupation, or owned by an organisation unlikely to bring it forward for development?  1.6: Is there a valid permission for employment development, likely to meet market requirements? Or for an alternative use?  1.7: Would employment development on this site be viable, without public funding to resolve infrastructure or other on-site constraints?  1.8: Is the site immediately available?  Market appraisal:  The site is well located with good access to the A38, the units are all occupied and appear in good condition. The market for employment accommodation across Dartmoor tends to be local in nature, meeting the needs of local businesses. This site is likely to continue to be attractive to the local market and businesses from the wider area in search of good access to the A38.  Sustainable Development Factors:  2.1: Would the site be allocated today for employment development, measured against present sustainability criteria (including public transport and freight access, environmental impacts and                                                                                                                                                                                                                                                                                                                                                                                                                                                                                                                                                                                                                                                                                                                                                                                                                                                                                                                                                                                                   | 1.3: Is the                                                            | site being activ | ely marke   | ted as an emp   | loyment site?            | No                                  |                |              |
| 1.5: Is the site in multiple ownership/occupation, or owned by an organisation unlikely to bring it forward for development?  1.6: Is there a valid permission for employment development, likely to meet market requirements? Or for an alternative use?  1.7: Would employment development on this site be viable, without public funding to resolve infrastructure or other on-site constraints?  1.8: Is the site immediately available?  Market appraisal:  The site is well located with good access to the A38, the units are all occupied and appear in good condition. The market for employment accommodation across Dartmoor tends to be local in nature, meeting the needs of local businesses. This site is likely to continue to be attractive to the local market and businesses from the wider area in search of good access to the A38.  Sustainable Development Factors:  2.1: Would the site be allocated today for employment development, measured against present sustainability criteria (including public transport and freight access, environmental impacts and                                                                                                                                                                                                                                                                                                                                                                                                                                                                                                                                                                                                                                                                                                                                                                                                                                                                                                                                                                                                                                      | 1.4: Is the                                                            | e site owned b   | y a devel   | oper or anotl   | her agency known to      | Unknown                             |                |              |
| organisation unlikely to bring it forward for development?  1.6: Is there a valid permission for employment development, likely to meet market requirements? Or for an alternative use?  1.7: Would employment development on this site be viable, without public funding to resolve infrastructure or other on-site constraints?  1.8: Is the site immediately available?  Market appraisal:  The site is well located with good access to the A38, the units are all occupied and appear in good condition. The market for employment accommodation across Dartmoor tends to be local in nature, meeting the needs of local businesses. This site is likely to continue to be attractive to the local market and businesses from the wider area in search of good access to the A38.  Sustainable Development Factors:  2.1: Would the site be allocated today for employment development, measured against present sustainability criteria (including public transport and freight access, environmental impacts and                                                                                                                                                                                                                                                                                                                                                                                                                                                                                                                                                                                                                                                                                                                                                                                                                                                                                                                                                                                                                                                                                                        | undertake                                                              | e employment d   | evelopme    | nt?             |                          |                                     |                |              |
| 1.6: Is there a valid permission for employment development, likely to meet market requirements? Or for an alternative use?  1.7: Would employment development on this site be viable, without public funding to resolve infrastructure or other on-site constraints?  1.8: Is the site immediately available?  Market appraisal:  The site is well located with good access to the A38, the units are all occupied and appear in good condition. The market for employment accommodation across Dartmoor tends to be local in nature, meeting the needs of local businesses. This site is likely to continue to be attractive to the local market and businesses from the wider area in search of good access to the A38.  Sustainable Development Factors:  2.1: Would the site be allocated today for employment development, measured against present sustainability criteria (including public transport and freight access, environmental impacts and                                                                                                                                                                                                                                                                                                                                                                                                                                                                                                                                                                                                                                                                                                                                                                                                                                                                                                                                                                                                                                                                                                                                                                    | 1.5: Is th                                                             | e site in multi  | ple ownei   | rship/occupati  | ion, or owned by an      | Multiple Ownership                  |                |              |
| 1.7: Would employment development on this site be viable, without public funding to resolve infrastructure or other on-site constraints?  1.8: Is the site immediately available?  The site is well located with good access to the A38, the units are all occupied and appear in good condition. The market for employment accommodation across Dartmoor tends to be local in nature, meeting the needs of local businesses. This site is likely to continue to be attractive to the local market and businesses from the wider area in search of good access to the A38.  Sustainable Development Factors:  2.1: Would the site be allocated today for employment development, measured against present sustainability criteria (including public transport and freight access, environmental impacts and                                                                                                                                                                                                                                                                                                                                                                                                                                                                                                                                                                                                                                                                                                                                                                                                                                                                                                                                                                                                                                                                                                                                                                                                                                                                                                                    | organisati                                                             | on unlikely to b | ring it for | ward for devel  | opment?                  |                                     |                |              |
| 1.7: Would employment development on this site be viable, without public funding to resolve infrastructure or other on-site constraints?  1.8: Is the site immediately available?  Market appraisal:  The site is well located with good access to the A38, the units are all occupied and appear in good condition. The market for employment accommodation across Dartmoor tends to be local in nature, meeting the needs of local businesses. This site is likely to continue to be attractive to the local market and businesses from the wider area in search of good access to the A38.  Sustainable Development Factors:  2.1: Would the site be allocated today for employment development, measured against present sustainability criteria (including public transport and freight access, environmental impacts and                                                                                                                                                                                                                                                                                                                                                                                                                                                                                                                                                                                                                                                                                                                                                                                                                                                                                                                                                                                                                                                                                                                                                                                                                                                                                                 |                                                                        | •                |             |                 |                          | No                                  |                |              |
| public funding to resolve infrastructure or other on-site constraints?  1.8: Is the site immediately available?  Yes  Market appraisal:  The site is well located with good access to the A38, the units are all occupied and appear in good condition. The market for employment accommodation across Dartmoor tends to be local in nature, meeting the needs of local businesses. This site is likely to continue to be attractive to the local market and businesses from the wider area in search of good access to the A38.  Sustainable Development Factors:  2.1: Would the site be allocated today for employment development, measured against present sustainability criteria (including public transport and freight access, environmental impacts and                                                                                                                                                                                                                                                                                                                                                                                                                                                                                                                                                                                                                                                                                                                                                                                                                                                                                                                                                                                                                                                                                                                                                                                                                                                                                                                                                              |                                                                        |                  |             |                 |                          |                                     |                |              |
| 1.8: Is the site immediately available?  Market appraisal:  The site is well located with good access to the A38, the units are all occupied and appear in good condition. The market for employment accommodation across Dartmoor tends to be local in nature, meeting the needs of local businesses. This site is likely to continue to be attractive to the local market and businesses from the wider area in search of good access to the A38.  Sustainable Development Factors:  2.1: Would the site be allocated today for employment development, measured against present sustainability criteria (including public transport and freight access, environmental impacts and                                                                                                                                                                                                                                                                                                                                                                                                                                                                                                                                                                                                                                                                                                                                                                                                                                                                                                                                                                                                                                                                                                                                                                                                                                                                                                                                                                                                                                           |                                                                        |                  | •           |                 | •                        | Yes                                 |                |              |
| The site is well located with good access to the A38, the units are all occupied and appear in good condition. The market for employment accommodation across Dartmoor tends to be local in nature, meeting the needs of local businesses. This site is likely to continue to be attractive to the local market and businesses from the wider area in search of good access to the A38.  Sustainable Development Factors:  2.1: Would the site be allocated today for employment development, measured against present sustainability criteria (including public transport and freight access, environmental impacts and                                                                                                                                                                                                                                                                                                                                                                                                                                                                                                                                                                                                                                                                                                                                                                                                                                                                                                                                                                                                                                                                                                                                                                                                                                                                                                                                                                                                                                                                                                       | public funding to resolve infrastructure or other on-site constraints? |                  |             |                 |                          |                                     |                |              |
| appear in good condition. The market for employment accommodation across Dartmoor tends to be local in nature, meeting the needs of local businesses. This site is likely to continue to be attractive to the local market and businesses from the wider area in search of good access to the A38.  Sustainable Development Factors:  2.1: Would the site be allocated today for employment development, measured against present sustainability criteria (including public transport and freight access, environmental impacts and                                                                                                                                                                                                                                                                                                                                                                                                                                                                                                                                                                                                                                                                                                                                                                                                                                                                                                                                                                                                                                                                                                                                                                                                                                                                                                                                                                                                                                                                                                                                                                                            |                                                                        |                  | í           |                 |                          |                                     |                |              |
| Dartmoor tends to be local in nature, meeting the needs of local businesses. This site is likely to continue to be attractive to the local market and businesses from the wider area in search of good access to the A38.  Sustainable Development Factors:  2.1: Would the site be allocated today for employment development, measured against present sustainability criteria (including public transport and freight access, environmental impacts and                                                                                                                                                                                                                                                                                                                                                                                                                                                                                                                                                                                                                                                                                                                                                                                                                                                                                                                                                                                                                                                                                                                                                                                                                                                                                                                                                                                                                                                                                                                                                                                                                                                                     | • • • • • • • • • • • • • • • • • • • •                                |                  |             |                 |                          | -                                   |                |              |
| site is likely to continue to be attractive to the local market and businesses from the wider area in search of good access to the A38.  Sustainable Development Factors:  2.1: Would the site be allocated today for employment development, measured against present sustainability criteria (including public transport and freight access, environmental impacts and                                                                                                                                                                                                                                                                                                                                                                                                                                                                                                                                                                                                                                                                                                                                                                                                                                                                                                                                                                                                                                                                                                                                                                                                                                                                                                                                                                                                                                                                                                                                                                                                                                                                                                                                                       |                                                                        |                  | ,, ,        |                 |                          |                                     |                |              |
| wider area in search of good access to the A38.  Sustainable Development Factors:  2.1: Would the site be allocated today for employment development, measured against present sustainability criteria (including public transport and freight access, environmental impacts and                                                                                                                                                                                                                                                                                                                                                                                                                                                                                                                                                                                                                                                                                                                                                                                                                                                                                                                                                                                                                                                                                                                                                                                                                                                                                                                                                                                                                                                                                                                                                                                                                                                                                                                                                                                                                                               |                                                                        |                  |             |                 | -                        |                                     |                |              |
| Sustainable Development Factors:  2.1: Would the site be allocated today for employment development, Yes measured against present sustainability criteria (including public transport and freight access, environmental impacts and                                                                                                                                                                                                                                                                                                                                                                                                                                                                                                                                                                                                                                                                                                                                                                                                                                                                                                                                                                                                                                                                                                                                                                                                                                                                                                                                                                                                                                                                                                                                                                                                                                                                                                                                                                                                                                                                                            |                                                                        |                  |             | •               |                          |                                     | and business   | es from the  |
| 2.1: Would the site be allocated today for employment development, measured against present sustainability criteria (including public transport and freight access, environmental impacts and                                                                                                                                                                                                                                                                                                                                                                                                                                                                                                                                                                                                                                                                                                                                                                                                                                                                                                                                                                                                                                                                                                                                                                                                                                                                                                                                                                                                                                                                                                                                                                                                                                                                                                                                                                                                                                                                                                                                  |                                                                        |                  |             |                 |                          |                                     |                |              |
| measured against present sustainability criteria (including public transport and freight access, environmental impacts and                                                                                                                                                                                                                                                                                                                                                                                                                                                                                                                                                                                                                                                                                                                                                                                                                                                                                                                                                                                                                                                                                                                                                                                                                                                                                                                                                                                                                                                                                                                                                                                                                                                                                                                                                                                                                                                                                                                                                                                                     |                                                                        |                  |             |                 |                          |                                     |                |              |
| transport and freight access, environmental impacts and                                                                                                                                                                                                                                                                                                                                                                                                                                                                                                                                                                                                                                                                                                                                                                                                                                                                                                                                                                                                                                                                                                                                                                                                                                                                                                                                                                                                                                                                                                                                                                                                                                                                                                                                                                                                                                                                                                                                                                                                                                                                        |                                                                        |                  |             |                 |                          |                                     |                |              |
|                                                                                                                                                                                                                                                                                                                                                                                                                                                                                                                                                                                                                                                                                                                                                                                                                                                                                                                                                                                                                                                                                                                                                                                                                                                                                                                                                                                                                                                                                                                                                                                                                                                                                                                                                                                                                                                                                                                                                                                                                                                                                                                                |                                                                        |                  |             |                 |                          |                                     |                |              |
|                                                                                                                                                                                                                                                                                                                                                                                                                                                                                                                                                                                                                                                                                                                                                                                                                                                                                                                                                                                                                                                                                                                                                                                                                                                                                                                                                                                                                                                                                                                                                                                                                                                                                                                                                                                                                                                                                                                                                                                                                                                                                                                                | -                                                                      | _                |             |                 | paoto ana                |                                     |                |              |