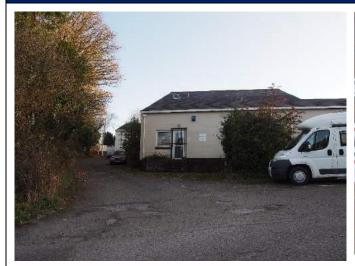

ves or the spatial                                                    | strategy?                                                             |                                    |  |  |  |  |
| Developable Space                                                            | Given the level of units on site there are limited opp                | portunities in terms of expanding  |  |  |  |  |
| and vacancy:                                                                 | within the site boundary. The estate looks to be we                   | Il used with no current vacancies. |  |  |  |  |
|                                                                              | e site was in good use and should be retained site for employment Use |                                    |  |  |  |  |







| Cito Informati   | :an         |                   |        |                               |             |                                |                 |               |  |
|------------------|-------------|-------------------|--------|-------------------------------|-------------|--------------------------------|-----------------|---------------|--|
| Site Informati   | ion         | 51.505            |        |                               |             | 1441                           |                 |               |  |
| Site Ref         |             | ELR29             | Add    | dress                         |             | Whiddon Dartmoor               | Down, Okeha     | ampton,       |  |
| Site Area (hed   | tares)      | 1.61 ha           | Ma     | rket Segme