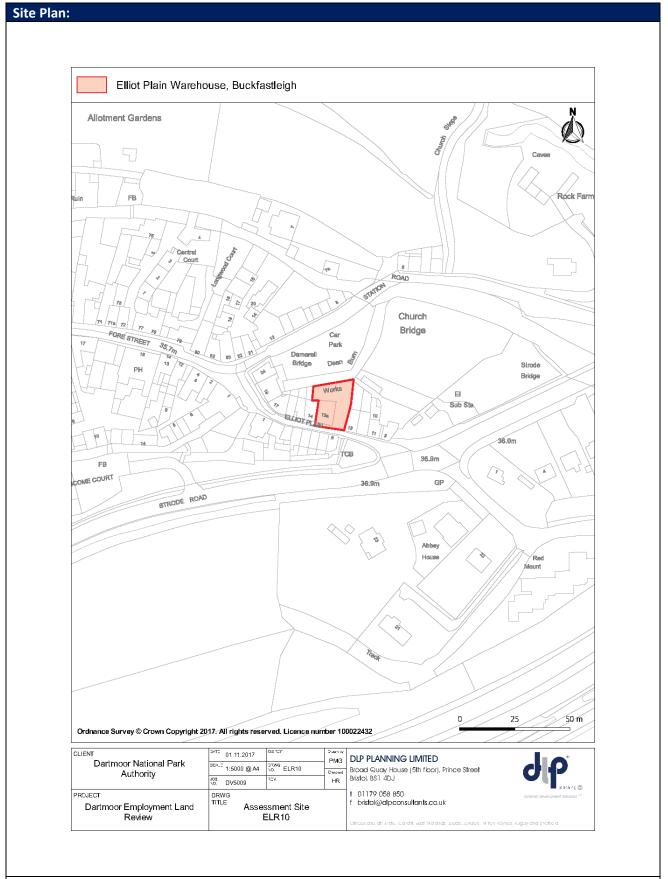

## 13.0 APPENDIX C - EMPLOYMENT SITE ASSESSMENT PROFORMAS

| Motorcycles                                                                                                                                                                                                                                                                                                                                                                                                                                                                                                                                                                                                                                                                                                                                                                                                                                                                                                                                                                                                                                                                                                                                                                                                                                                                                                                                                                                                                                                                                                                                                                                                                                                                                                                                                                                                                                                                                                                                                                                                                                                                                                                    | Site Infor                                                             | mation           |             |                 |                          |                                     |                |              |
|--------------------------------------------------------------------------------------------------------------------------------------------------------------------------------------------------------------------------------------------------------------------------------------------------------------------------------------------------------------------------------------------------------------------------------------------------------------------------------------------------------------------------------------------------------------------------------------------------------------------------------------------------------------------------------------------------------------------------------------------------------------------------------------------------------------------------------------------------------------------------------------------------------------------------------------------------------------------------------------------------------------------------------------------------------------------------------------------------------------------------------------------------------------------------------------------------------------------------------------------------------------------------------------------------------------------------------------------------------------------------------------------------------------------------------------------------------------------------------------------------------------------------------------------------------------------------------------------------------------------------------------------------------------------------------------------------------------------------------------------------------------------------------------------------------------------------------------------------------------------------------------------------------------------------------------------------------------------------------------------------------------------------------------------------------------------------------------------------------------------------------|------------------------------------------------------------------------|------------------|-------------|-----------------|--------------------------|-------------------------------------|----------------|--------------|
| Site Area (hectares)  0.67 ha  The estate includes a mixture of B1/B2 units. The building fronting the B3352 is of newer construction having been completed in 2010. This building is in use by Ashburton Cookery School. The other 3 units are purpose built garage buildings and look to have been built in the 1970's with reasonably tidy exteriors. Adjacent land uses include both residential and employment. No change in occupants since the last survey in 2012.  Planning History/Ownership  Ref Address Occupier Business Use class Footprint ELR01_1 A38 Garage Devon Motorhomes Vehicle MOT and Repairs B2 383  ELR01_2 A38 Garage John Tremlet Motorcycle repairs and MOT B2 221  Motorcycles Tyre fitting depot B1 (c) 400  ELR01_3 A38 Garage Ashburton Tyres Tyre fitting depot B1 (c) 400  ELR01_4 A38 Garage Ashburton Cookery School Training / B1 (D) 382  ELR01_5 A38 Garage Ashburton Cookery School Training / B1 (D) 382  ELR01_6 A38 Garage Ashburton Educational Ashburton School Educational Ashburton Educational Ashburton School Educational Ashburton Educational Ashburton School Educational Ashburton Education Education Education Educational Education Education Education Education Education Educati |                                                                        | nation           | EL DO1      | Address         |                          | A 2 0 Covers of                     | Dunimana David |              |
| Site Area (hectares)    0.67   Market Segment   General industrial and business                                                                                                                                                                                                                                                                                                                                                                                                                                                                                                                                                                                                                                                                                                                                                                                                                                                                                                                                                                                                                                                                                                                                                                                                                                                                                                                                                                                                                                                                                                                                                                                                                                                                                                                                                                                                                                                                                                                                                                                                                                                | SITE KET                                                               |                  | ELKUT       | Address         |                          | l -                                 |                |              |
| The estate includes a mixture of B1/ B2 units. The building fronting the B3352 is of newer construction having been completed in 2010. This building is in use by Ashburton Cookery School. The other 3 units are purpose built garage buildings and look to have been built in the 1970's with reasonably tidy exteriors. Adjacent land uses include both residential and employment. No change in occupants since the last survey in 2012.  Planning History/Ownership  Ref Address Occupier Business Use class Footprint  ELRO1_1 A38 Garage Devon Motorhomes Vehicle MOT and Repairs B2 383  ELRO1_2 A38 Garage John Tremlet Motorcycle repairs and MOT B2 221  Motorcycles Motorcycles Further Motorcycles and Motorcycles ELRO1_3 A38 Garage Ashburton Tyres Tyre fitting depot B1 (c) 400  ELRO1_4 A38 Garage Ashburton Cookery School Training B1 (D1) 382  ELRO1_4 A38 Garage Ashburton Further Motorcycles Further Motorcycles Educational  Market Attractiveness Criteria  1.1: Has the site been formally identified for employment for at least 10 yes years? This could include works on site but also new or revised planning applications for buildings regulations applications.  1.3: Is the site being actively marketed as an employment site?  1.4: Is the site being actively marketed as an employment site?  1.5: Is the site in multiple ownership/occupation, or owned by an organisation unlikely to bring it forward for development?  1.6: Is there a valid permission for employment development?  1.7: Would employment development on this site be viable, without public funding to resolve infrastructure or other on-site constraints?  1.8: Is the site immediately available?  The site is well located with good access to the A38, the units are all occupied and appear in good condition. The market for employment accommodation across Dartmoor tends to be local in nature, meeting the needs of local businesses. This site is likely to continue to be attractive to the local market and businesses from the wider area in search of good access to the A38.  Sustainable Devel | 611 . 1                                                                | //               | 0.67        | 20.1.2          | •                        |                                     |                |              |
| newer construction having been completed in 2010. This building is in use by Ashburton Cookery School. The other 3 units are purpose built garage buildings and look to have been built in the 1970's with reasonably tidy exteriors. Adjacent land uses include both residential and employment. No change in occupants since the last survey in 2012.  Planning History/Ownership  Ref Address Occupier Business Use Class Footprint  ELR01_1 A38 Garage Devon Motorhomes Vehicle MOT and Repairs B2 383  ELR01_2 A38 Garage John Tremlet Motorcycles Pairs and MOT B2 221  Motorcycles Tyre fitting depot B1 (c) 400  ELR01_3 A38 Garage Ashburton Cookery School Training / B1 (D1) 382  ELR01_4 A38 Garage Ashburton Cookery School Training / B1 (D1) 382  ELR01_4 A38 Garage Ashburton Cookery School Training / B1 (D1) 382  ELR01_5 A38 Garage Ashburton Cookery School Training / B1 (D1) 382  ELR01_6 A38 Garage Ashburton Cookery School Training / B1 (D1) 382  ELR01_7 A38 Garage Ashburton Cookery School Training / B1 (D1) 382  ELR01_8 Sthe site been formally identified for employment for at least 10 years?  1.2: Has the site been any recent development activity, within the last 5 years? This could include works on site but also new or revised planning applications/building regulations applications.  1.3: Is the site being actively marketed as an employment site?  1.4: Is the site being actively marketed as an employment site?  1.5: Is the site in multiple ownership/occupation, or owned by an organisation unlikely to bring it forward for development?  1.5: Is the site in multiple ownership/occupation, or owned by an organisation unlikely to bring it forward for development?  1.6: Is there a valid permission for employment development, likely to meet market requirements? Or for an alternative use?  1.7: Would employment development or other on-site constraints?  1.8: Is the site immediately available?  The site is well located with good access to the A38, the units are all occupied and appear in good condition. The market for employment accommoda | Site Area                                                              | (nectares)       |             | Market Segi     | ment                     | General indu                        | strial and bus | siness       |
| Ashburton Cookery School. The other 3 units are purpose built garage buildings and look to have been built in the 1970's with reasonably tidy exteriors. Adjacent land uses include both residential and employment. No change in occupants since the last survey in 2012.    Planning History/Ownership   Ref                                                                                                                                                                                                                                                                                                                                                                                                                                                                                                                                                                                                                                                                                                                                                                                                                                                                                                                                                                                                                                                                                                                                                                                                                                                                                                                                                                                                                                                                                                                                                                                                                                                                                                                                                                                                                 |                                                                        |                  |             |                 |                          |                                     |                |              |
| look to have been built in the 1970's with reasonably tidy exteriors. Adjacent land uses include both residential and employment. No change in occupants since the last survey in 2012.   Planning History/Ownership   Ref                                                                                                                                                                                                                                                                                                                                                                                                                                                                                                                                                                                                                                                                                                                                                                                                                                                                                                                                                                                                                                                                                                                                                                                                                                                                                                                                                                                                                                                                                                                                                                                                                                                                                                                                                                                                                                                                                                     |                                                                        |                  |             |                 | •                        |                                     | •              | •            |
| uses include both residential and employment. No change in occupants since the last survey in 2012.  Planning History/Ownership Ref Address Occupier Business Use Class Footprint ELR01_1 A38 Garage Devon Motorhomes Vehicle MOT and Repairs B2 383  ELR01_2 A38 Garage John Tremlet Motorcycle repairs and MOT B2 221  Motorcycles ELR01_3 A38 Garage Ashburton Tyres Tyre fitting depot B1 (c) 400  ELR01_4 A38 Garage Ashburton Cookery Cookery School - Training / B1 (D1) 382  ELR01_4 A38 Garage Ashburton Cookery Educational  Market Attractiveness Criteria 1.1: Has the site been formally identified for employment for at least 10 years? 1.2: Has there been any recent development activity, within the last 5 years? This could include works on site but also new or revised planning applications in 2013/14 relating to applications/building regulations applications.  1.3: Is the site being actively marketed as an employment site? 1.4: Is the site owned by a developer or another agency known to undertake employment development? 1.5: Is the site in multiple ownership/occupation, or owned by an organisation unlikely to bring it forward for development? 1.6: Is there a valid permission for employment development? 1.7: Would employment development on this site be viable, without public funding to resolve infrastructure or other on-site constraints? 1.8: Is the site immediately available?  Market appraisal:  The site is well located with good access to the A38, the units are all occupied and appear in good condition. The market for employment accommodation across Dartmoor tends to be local in nature, meeting the needs of local businesses. This site is likely to continue to be attractive to the local market and businesses from the wider area in search of good access to the A38.  Sustainable Development Factors: 2.1: Would the site be allocated today for employment development, Pass and P | -                                                                      |                  |             | •               |                          |                                     |                | -            |
| last survey in 2012.   Planning History/Ownership   Ref                                                                                                                                                                                                                                                                                                                                                                                                                                                                                                                                                                                                                                                                                                                                                                                                                                                                                                                                                                                                                                                                                                                                                                                                                                                                                                                                                                                                                                                                                                                                                                                                                                                                                                                                                                                                                                                                                                                                                                                                                                                                        | Surroundi                                                              | ing Uses         |             |                 |                          |                                     |                | •            |
| Planning History/Ownership Ref Address Occupier Business Vehicle MOT and Repairs B2 383  ELR01_2 A38 Garage Devon Motorhomes Vehicle MOT and Repairs B2 383  ELR01_2 A38 Garage John Tremlet Motorcycle repairs and MOT B2 221  ELR01_3 A38 Garage Ashburton Tyres Tyre fitting depot B1 (c) 400  ELR01_4 A38 Garage Ashburton Cookery Cookery School - Training / B1 (D1) 382  ELR01_4 A38 Garage Ashburton Cookery Cookery School - Training / B1 (D1) 382  Market Attractiveness Criteria  1.1: Has the site been formally identified for employment for at least 10 years?  1.2: Has there been any recent development activity, within the last 5 years? This could include works on site but also new or revised planning applications/building regulations applications.  1.3: Is the site being actively marketed as an employment site?  1.4: Is the site owned by a developer or another agency known to undertake employment development?  1.5: Is the site in multiple ownership/occupation, or owned by an organisation unlikely to bring it forward for development?  1.6: Is there a valid permission for employment development, likely to meet market requirements? Or for an alternative use?  1.7: Would employment development on this site be viable, without public funding to resolve infrastructure or other on-site constraints?  1.8: Is the site immediately available?  Market appraisal:  The site is well located with good access to the A38, the units are all occupied and appear in good condition. The market for employment accommodation across Dartmoor tends to be local in nature, meeting the needs of local businesses. This site is likely to continue to be attractive to the local market and businesses from the wider area in search of good access to the A38.  Sustainable Development Factors:  2.1: Would the site be allocated today for employment development, Yes                                                                                                                                                                                                       |                                                                        |                  |             |                 | idential and employme    | ent. No change                      | e in occupan   | ts since the |
| Ref Address Occupier Business Use Class Footprint ELRO1_1 A38 Garage Devon Motorhomes Vehicle MOT and Repairs B2 383  ELRO1_2 A38 Garage John Tremlet Motorcycles Parish and MOT B2 221  ELRO1_3 A38 Garage Ashburton Tyres Tyre fitting depot B1 (c) 400  ELRO1_4 A38 Garage Ashburton Cookery Cookery School - Training / B1 (D1) 382  ELRO1_5 A38 Garage Ashburton Cookery Cookery School - Training / B1 (D1) 382  ELRO1_6 A38 Garage Ashburton Cookery Cookery School - Training / B1 (D1) 382  ELRO1_7 A38 Garage Ashburton Cookery Cookery School - Training / B1 (D1) 382  ELRO1_8 A38 Garage Ashburton Cookery Cookery School - Training / B1 (D1) 382  ELRO1_8 A38 Garage Ashburton Cookery Cookery School - Training / B1 (D1) 382  ELRO1_9 A38 Garage Ashburton Tyres Tyre fitting depot Parish (D1) 400  ELRO1_1 A38 Garage Ashburton Tyres Tyre fitting depot B1 (D1) 382  ELRO1_1 A38 Garage Ashburton Tyres Tyre fitting depot B1 (D1) 400  ELRO1_2 A38 Garage Ashburton Tyres Tyre fitting depot B1 (D1) 400  ELRO1_3 A38 Garage Ashburton Tyres Tyre fitting depot B1 (D1) 400  ELRO1_3 A38 Garage Ashburton Tyres Tyre fitting depot B1 (D1) 400  ELRO1_4 A38 Garage Ashburton Tyres Tyre fitting depot B1 (D1) 400  ELRO1_5 A38 Garage Ashburton Tyres Tyre fitting depot B1 (D1) 400  ELRO1_5 A38 Garage Ashburton Tyres Tyre fitting depot B1 (D1) 400  Foot Tyre fitting depot B1 (D1) 400  Foot Training / B1 (D1) 382  Foot Tyre fitting depot B1 (D1) 400  Foot Training / B1 (D1) 382  Foot Tyre fitting depot B2 (D1) 400  Foot Training / B1 (D1) 400  Foot Tyre fitting depot B2 (D1) 400  Foot Training / B1 (D | Diam'r.                                                                | 11:-1 /0         |             | /ey in 2012.    |                          |                                     |                |              |
| ELRO1_1 A38 Garage Devon Motorhomes Vehicle MOT and Repairs B2 383  ELRO1_2 A38 Garage John Tremlet Motorcycles  ELRO1_3 A38 Garage Ashburton Tyres Tyre fitting depot B1 (c) 400  ELRO1_4 A38 Garage Ashburton Cookery Cookery School - Training / B1 (D1) 382  ELRO1_5 A38 Garage Ashburton Cookery Cookery School - Training / B1 (D1) 382  ELRO1_6 A38 Garage Ashburton Cookery School - Training / B1 (D1) 382  ELRO1_7 A38 Garage Ashburton Cookery School - Training / B1 (D1) 382  ELRO1_8 A38 Garage Ashburton Cookery School - Training / B1 (D1) 382  ELRO1_8 A38 Garage Ashburton Cookery School - Training / B1 (D1) 382  ELRO1_9 A38 Garage Ashburton Cookery School - Training / B1 (D1) 382  ELRO1_1 A38 Garage Ashburton Cookery School - Training / B1 (D1) 382  ELRO1_1 A38 Garage Ashburton Cookery School - Training / B1 (D1) 382  ELRO1_2 A38 Garage Ashburton Cookery School - Training / B1 (D1) 382  ELRO1_2 A38 Garage Ashburton Cookery School - Training / B1 (D1) 382  ELRO1_2 A38 Garage Ashburton Cookery School - Training / B1 (D1) 382  ELRO1_3 A38 Garage Ashburton Cookery School - Training / B1 (D1) 382  ELRO1_4 A38 Garage Ashburton Cookery School - Training / B1 (D1) 382  Feducational Page Ashburton Cookery School - Training / B1 (D1) 382  Feducational Page Ashburton Cookery School - Training / B1 (D1) 382  Feducational Page Ashburton Cookery School - Training / B1 (D1) 382  Feducational Page Ashburton Cookery School - Training / B1 (D1) 382  Feducational Page Ashburton Cookery School - Training / B1 (D1) 382  Feducational Page Ashburton Cookery School - Training / B1 (D1) 382  Feducational Page Ashburton Cookery School - Training / Page Ashburton Cookery School School Page Ashburton Cookery School Page |                                                                        |                  |             |                 |                          |                                     |                | I            |
| ELRO1_2 A38 Garage John Tremlet Motorcycles FELRO1_3 A38 Garage Ashburton Tyres Tyre fitting depot B1 (c) 400  ELRO1_4 A38 Garage Ashburton Cookery Cookery School - Training / B1 (D1) 382  ELRO1_5 A38 Garage Ashburton Cookery Cookery School - Training / B1 (D1) 382  Market Attractiveness Criteria  1.1: Has the site been formally identified for employment for at least 10 years?  1.2: Has there been any recent development activity, within the last 5 years? This could include works on site but also new or revised planning applications/building regulations applications.  1.3: Is the site being actively marketed as an employment site?  1.4: Is the site owned by a developer or another agency known to undertake employment development?  1.5: Is the site in multiple ownership/occupation, or owned by an organisation unlikely to bring it forward for development?  1.6: Is there a valid permission for employment development, likely to meet market requirements? Or for an alternative use?  1.7: Would employment development on this site be viable, without public funding to resolve infrastructure or other on-site constraints?  1.8: Is the site immediately available?  Market appraisal:  The site is well located with good access to the A38, the units are all occupied and appear in good condition. The market for employment accommodation across Dartmoor tends to be local in nature, meeting the needs of local businesses. This site is likely to continue to be attractive to the local market and businesses from the wider area in search of good access to the A38.  Sustainable Development Factors:  2.1: Would the site be allocated today for employment development, Yes                                                                                                                                                                                                                                                                                                                                                                                          |                                                                        |                  | •           |                 |                          |                                     |                | · ·          |
| ELR01_3 A38 Garage Ashburton Tyres Tyre fitting depot B1 (c) 400  ELR01_4 A38 Garage Ashburton Cookery School Educational Feducational Feducational School Educational Feducational School Educational Feducational F | ELR01_1                                                                | A38 Garage       | Devon N     | Motorhomes      | Vehicle MOT and Rep      | airs                                | B2             | 383          |
| ELRO1_3 A38 Garage Ashburton Tyres Tyre fitting depot B1 (c) 400  ELRO1_4 A38 Garage Ashburton Cookery Cookery School - Training / B1 (D1) 382  Market Attractiveness Criteria  1.1: Has the site been formally identified for employment for at least 10 years?  1.2: Has there been any recent development activity, within the last 5 years? This could include works on site but also new or revised planning applications in 2013/14 relating to applications/building regulations applications.  1.3: Is the site being actively marketed as an employment site?  1.4: Is the site owned by a developer or another agency known to undertake employment development?  1.5: Is the site in multiple ownership/occupation, or owned by an organisation unlikely to bring it forward for development?  1.6: Is there a valid permission for employment development, likely to mere market requirements? Or for an alternative use?  1.7: Would employment development on this site be viable, without public funding to resolve infrastructure or other on-site constraints?  1.8: Is the site immediately available?  Market appraisal:  The site is well located with good access to the A38, the units are all occupied and appear in good condition. The market for employment accommodation across Dartmoor tends to be local in nature, meeting the needs of local businesses from the wider area in search of good access to the A38.  Sustainable Development Factors:  2.1: Would the site be allocated today for employment development, leading public transport and freight access, environmental impacts and                                                                                                                                                                                                                                                                                                                                                                                                                                                                                                   | ELR01_2                                                                | A38 Garage       | John Tre    | emlet           | Motorcycle repairs ar    | nd MOT                              | B2             | 221          |
| ELR01_4 A38 Garage                                                                                                                                                                                                                                                                                                                                                                                                                                                                                                                                                                                                                                                                                                                                                                                                                                                                                                                                                                                                                                                                                                                                                                                                                                                                                                                                                                                                                                                                                                                                                                                                                                                                                                                                                                                                                                                                                                                                                                                                                                                                                                             |                                                                        |                  | Motorcy     | ycles           |                          |                                     |                |              |
| Market Attractiveness Criteria 1.1: Has the site been formally identified for employment for at least 10 years? 1.2: Has there been any recent development activity, within the last 5 years? This could include works on site but also new or revised planning applications/building regulations applications.  1.3: Is the site being actively marketed as an employment site? 1.4: Is the site owned by a developer or another agency known to undertake employment development? 1.5: Is the site in multiple ownership/occupation, or owned by an organisation unlikely to bring it forward for development? 1.6: Is there a valid permission for employment development, likely to meet market requirements? Or for an alternative use? 1.7: Would employment development on this site be viable, without public funding to resolve infrastructure or other on-site constraints? 1.8: Is the site immediately available?  Market appraisal:  The site is well located with good access to the A38, the units are all occupied and appear in good condition. The market for employment accommodation across Dartmoor tends to be local in nature, meeting the needs of local businesses. This site is likely to continue to be attractive to the local market and businesses from the wider area in search of good access to the A38.  Sustainable Development Factors: 2.1: Would the site be allocated today for employment development, measured against present sustainability criteria (including public transport and freight access, environmental impacts and                                                                                                                                                                                                                                                                                                                                                                                                                                                                                                                                                      | ELR01_3                                                                | A38 Garage       | Ashburt     | on Tyres        | Tyre fitting depot       |                                     | B1 (c)         | 400          |
| Market Attractiveness Criteria 1.1: Has the site been formally identified for employment for at least 10 years? 1.2: Has there been any recent development activity, within the last 5 years? This could include works on site but also new or revised planning applications/building regulations applications.  1.3: Is the site being actively marketed as an employment site? 1.4: Is the site owned by a developer or another agency known to undertake employment development? 1.5: Is the site in multiple ownership/occupation, or owned by an organisation unlikely to bring it forward for development? 1.6: Is there a valid permission for employment development, likely to meet market requirements? Or for an alternative use? 1.7: Would employment development on this site be viable, without public funding to resolve infrastructure or other on-site constraints? 1.8: Is the site immediately available?  Market appraisal:  The site is well located with good access to the A38, the units are all occupied and appear in good condition. The market for employment accommodation across Dartmoor tends to be local in nature, meeting the needs of local businesses. This site is likely to continue to be attractive to the local market and businesses from the wider area in search of good access to the A38.  Sustainable Development Factors: 2.1: Would the site be allocated today for employment development, measured against present sustainability criteria (including public transport and freight access, environmental impacts and                                                                                                                                                                                                                                                                                                                                                                                                                                                                                                                                                      | ELDO1 1                                                                | A29 Carago       | Achburt     | on Cookony      | Cookery School           | Training /                          | D1 (D1)        | 202          |
| Market Attractiveness Criteria  1.1: Has the site been formally identified for employment for at least 10 years?  1.2: Has there been any recent development activity, within the last 5 applications in 2013/14 relating to extensions and administration buildings.  1.3: Is the site being actively marketed as an employment site?  1.4: Is the site owned by a developer or another agency known to undertake employment development?  1.5: Is the site in multiple ownership/occupation, or owned by an organisation unlikely to bring it forward for development, likely to market requirements? Or for an alternative use?  1.7: Would employment development on this site be viable, without public funding to resolve infrastructure or other on-site constraints?  1.8: Is the site immediately available?  Market appraisal:  The site is well located with good access to the A38, the units are all occupied and appear in good condition. The market for employment accommodation across Dartmoor tends to be local in nature, meeting the needs of local businesses. This site is likely to continue to be attractive to the local market and businesses from the wider area in search of good access to the A38.  Sustainable Development Factors:  2.1: Would the site be allocated today for employment development, measured against present sustainability criteria (including public transport and freight access, environmental impacts and                                                                                                                                                                                                                                                                                                                                                                                                                                                                                                                                                                                                                                                             | ELNUI_4                                                                | A36 Galage       |             | on cookery      | ,                        | rranning /                          | BI (DI)        | 302          |
| 1.1: Has the site been formally identified for employment for at least 10 years?  1.2: Has there been any recent development activity, within the last 5 years? This could include works on site but also new or revised planning applications in 2013/14 relating to extensions and administration buildings.  1.3: Is the site being actively marketed as an employment site?  1.4: Is the site owned by a developer or another agency known to undertake employment development?  1.5: Is the site in multiple ownership/occupation, or owned by an organisation unlikely to bring it forward for development?  1.6: Is there a valid permission for employment development, likely to meet market requirements? Or for an alternative use?  1.7: Would employment development on this site be viable, without public funding to resolve infrastructure or other on-site constraints?  1.8: Is the site immediately available?  Market appraisal:  The site is well located with good access to the A38, the units are all occupied and appear in good condition. The market for employment accommodation across Dartmoor tends to be local in nature, meeting the needs of local businesses. This site is likely to continue to be attractive to the local market and businesses from the wider area in search of good access to the A38.  Sustainable Development Factors:  2.1: Would the site be allocated today for employment development, measured against present sustainability criteria (including public transport and freight access, environmental impacts and                                                                                                                                                                                                                                                                                                                                                                                                                                                                                                                                                 | Market A                                                               | ttractiveness Cr |             |                 | Luucationai              |                                     |                |              |
| years?  1.2: Has there been any recent development activity, within the last 5 years? This could include works on site but also new or revised planning applications in 2013/14 relating to extensions and administration buildings.  1.3: Is the site being actively marketed as an employment site?  1.4: Is the site owned by a developer or another agency known to undertake employment development?  1.5: Is the site in multiple ownership/occupation, or owned by an organisation unlikely to bring it forward for development?  1.6: Is there a valid permission for employment development, likely to meet market requirements? Or for an alternative use?  1.7: Would employment development on this site be viable, without public funding to resolve infrastructure or other on-site constraints?  1.8: Is the site immediately available?  Market appraisal:  The site is well located with good access to the A38, the units are all occupied and appear in good condition. The market for employment accommodation across Dartmoor tends to be local in nature, meeting the needs of local businesses. This site is likely to continue to be attractive to the local market and businesses from the wider area in search of good access to the A38.  Sustainable Development Factors:  2.1: Would the site be allocated today for employment development, measured against present sustainability criteria (including public transport and freight access, environmental impacts and                                                                                                                                                                                                                                                                                                                                                                                                                                                                                                                                                                                                                           |                                                                        |                  |             | tified for empl | ovment for at least 10   | Yes                                 |                |              |
| 1.2: Has there been any recent development activity, within the last 5 years? This could include works on site but also new or revised planning applications/building regulations applications.  1.3: Is the site being actively marketed as an employment site?  1.4: Is the site owned by a developer or another agency known to undertake employment development?  1.5: Is the site in multiple ownership/occupation, or owned by an organisation unlikely to bring it forward for development?  1.6: Is there a valid permission for employment development, likely to meet market requirements? Or for an alternative use?  1.7: Would employment development on this site be viable, without public funding to resolve infrastructure or other on-site constraints?  1.8: Is the site immediately available?  Market appraisal:  The site is well located with good access to the A38, the units are all occupied and appear in good condition. The market for employment accommodation across Dartmoor tends to be local in nature, meeting the needs of local businesses. This site is likely to continue to be attractive to the local market and businesses from the wider area in search of good access to the A38.  Sustainable Development Factors:  2.1: Would the site be allocated today for employment development, measured against present sustainability criteria (including public transport and freight access, environmental impacts and                                                                                                                                                                                                                                                                                                                                                                                                                                                                                                                                                                                                                                                                |                                                                        |                  | ,           |                 | ,                        |                                     |                |              |
| applications in 2013/14 relating to extensions and administration buildings.  1.3: Is the site being actively marketed as an employment site?  1.4: Is the site owned by a developer or another agency known to undertake employment development?  1.5: Is the site in multiple ownership/occupation, or owned by an organisation unlikely to bring it forward for development, likely to meet market requirements? Or for an alternative use?  1.7: Would employment development on this site be viable, without public funding to resolve infrastructure or other on-site constraints?  1.8: Is the site immediately available?  Market appraisal:  The site is well located with good access to the A38, the units are all occupied and appear in good condition. The market for employment accommodation across Dartmoor tends to be local in nature, meeting the needs of local businesses. This site is likely to continue to be attractive to the local market and businesses from the wider area in search of good access to the A38.  Sustainable Development Factors:  2.1: Would the site be allocated today for employment development, measured against present sustainability criteria (including public transport and freight access, environmental impacts and                                                                                                                                                                                                                                                                                                                                                                                                                                                                                                                                                                                                                                                                                                                                                                                                                                                 |                                                                        | here been anv i  | recent dev  | elopment act    | ivity, within the last 5 | Yes, the Cookery school submitted 2 |                |              |
| applications/building regulations applications.  1.3: Is the site being actively marketed as an employment site?  1.4: Is the site owned by a developer or another agency known to undertake employment development?  1.5: Is the site in multiple ownership/occupation, or owned by an organisation unlikely to bring it forward for development, likely to meet market requirements? Or for an alternative use?  1.7: Would employment development on this site be viable, without public funding to resolve infrastructure or other on-site constraints?  1.8: Is the site immediately available?  Market appraisal:  The site is well located with good access to the A38, the units are all occupied and appear in good condition. The market for employment accommodation across Dartmoor tends to be local in nature, meeting the needs of local businesses. This site is likely to continue to be attractive to the local market and businesses from the wider area in search of good access to the A38.  Sustainable Development Factors:  2.1: Would the site be allocated today for employment development, measured against present sustainability criteria (including public transport and freight access, environmental impacts and                                                                                                                                                                                                                                                                                                                                                                                                                                                                                                                                                                                                                                                                                                                                                                                                                                                                              |                                                                        | •                |             | •               | • •                      |                                     |                |              |
| 1.3: Is the site being actively marketed as an employment site?  1.4: Is the site owned by a developer or another agency known to undertake employment development?  1.5: Is the site in multiple ownership/occupation, or owned by an organisation unlikely to bring it forward for development?  1.6: Is there a valid permission for employment development, likely to meet market requirements? Or for an alternative use?  1.7: Would employment development on this site be viable, without public funding to resolve infrastructure or other on-site constraints?  1.8: Is the site immediately available?  Market appraisal:  The site is well located with good access to the A38, the units are all occupied and appear in good condition. The market for employment accommodation across Dartmoor tends to be local in nature, meeting the needs of local businesses. This site is likely to continue to be attractive to the local market and businesses from the wider area in search of good access to the A38.  Sustainable Development Factors:  2.1: Would the site be allocated today for employment development, measured against present sustainability criteria (including public transport and freight access, environmental impacts and                                                                                                                                                                                                                                                                                                                                                                                                                                                                                                                                                                                                                                                                                                                                                                                                                                                                 | •                                                                      |                  |             |                 | , ,                      |                                     |                | _            |
| 1.4: Is the site owned by a developer or another agency known to undertake employment development?  1.5: Is the site in multiple ownership/occupation, or owned by an organisation unlikely to bring it forward for development?  1.6: Is there a valid permission for employment development, likely to meet market requirements? Or for an alternative use?  1.7: Would employment development on this site be viable, without public funding to resolve infrastructure or other on-site constraints?  1.8: Is the site immediately available?  Market appraisal:  The site is well located with good access to the A38, the units are all occupied and appear in good condition. The market for employment accommodation across Dartmoor tends to be local in nature, meeting the needs of local businesses. This site is likely to continue to be attractive to the local market and businesses from the wider area in search of good access to the A38.  Sustainable Development Factors:  2.1: Would the site be allocated today for employment development, measured against present sustainability criteria (including public transport and freight access, environmental impacts and                                                                                                                                                                                                                                                                                                                                                                                                                                                                                                                                                                                                                                                                                                                                                                                                                                                                                                                                  |                                                                        |                  | •           |                 |                          | buildings.                          |                |              |
| undertake employment development?  1.5: Is the site in multiple ownership/occupation, or owned by an organisation unlikely to bring it forward for development?  1.6: Is there a valid permission for employment development, likely to meet market requirements? Or for an alternative use?  1.7: Would employment development on this site be viable, without public funding to resolve infrastructure or other on-site constraints?  1.8: Is the site immediately available?  Market appraisal:  The site is well located with good access to the A38, the units are all occupied and appear in good condition. The market for employment accommodation across Dartmoor tends to be local in nature, meeting the needs of local businesses. This site is likely to continue to be attractive to the local market and businesses from the wider area in search of good access to the A38.  Sustainable Development Factors:  2.1: Would the site be allocated today for employment development, measured against present sustainability criteria (including public transport and freight access, environmental impacts and                                                                                                                                                                                                                                                                                                                                                                                                                                                                                                                                                                                                                                                                                                                                                                                                                                                                                                                                                                                                   | 1.3: Is the                                                            | site being activ | ely marke   | ted as an emp   | loyment site?            | No                                  |                |              |
| 1.5: Is the site in multiple ownership/occupation, or owned by an organisation unlikely to bring it forward for development?  1.6: Is there a valid permission for employment development, likely to meet market requirements? Or for an alternative use?  1.7: Would employment development on this site be viable, without public funding to resolve infrastructure or other on-site constraints?  1.8: Is the site immediately available?  Market appraisal:  The site is well located with good access to the A38, the units are all occupied and appear in good condition. The market for employment accommodation across Dartmoor tends to be local in nature, meeting the needs of local businesses. This site is likely to continue to be attractive to the local market and businesses from the wider area in search of good access to the A38.  Sustainable Development Factors:  2.1: Would the site be allocated today for employment development, measured against present sustainability criteria (including public transport and freight access, environmental impacts and                                                                                                                                                                                                                                                                                                                                                                                                                                                                                                                                                                                                                                                                                                                                                                                                                                                                                                                                                                                                                                      | 1.4: Is the                                                            | e site owned b   | y a devel   | oper or anotl   | her agency known to      | Unknown                             |                |              |
| organisation unlikely to bring it forward for development?  1.6: Is there a valid permission for employment development, likely to meet market requirements? Or for an alternative use?  1.7: Would employment development on this site be viable, without public funding to resolve infrastructure or other on-site constraints?  1.8: Is the site immediately available?  Market appraisal:  The site is well located with good access to the A38, the units are all occupied and appear in good condition. The market for employment accommodation across Dartmoor tends to be local in nature, meeting the needs of local businesses. This site is likely to continue to be attractive to the local market and businesses from the wider area in search of good access to the A38.  Sustainable Development Factors:  2.1: Would the site be allocated today for employment development, measured against present sustainability criteria (including public transport and freight access, environmental impacts and                                                                                                                                                                                                                                                                                                                                                                                                                                                                                                                                                                                                                                                                                                                                                                                                                                                                                                                                                                                                                                                                                                        | undertake                                                              | e employment d   | evelopme    | nt?             |                          |                                     |                |              |
| 1.6: Is there a valid permission for employment development, likely to meet market requirements? Or for an alternative use?  1.7: Would employment development on this site be viable, without public funding to resolve infrastructure or other on-site constraints?  1.8: Is the site immediately available?  Market appraisal:  The site is well located with good access to the A38, the units are all occupied and appear in good condition. The market for employment accommodation across Dartmoor tends to be local in nature, meeting the needs of local businesses. This site is likely to continue to be attractive to the local market and businesses from the wider area in search of good access to the A38.  Sustainable Development Factors:  2.1: Would the site be allocated today for employment development, measured against present sustainability criteria (including public transport and freight access, environmental impacts and                                                                                                                                                                                                                                                                                                                                                                                                                                                                                                                                                                                                                                                                                                                                                                                                                                                                                                                                                                                                                                                                                                                                                                    | 1.5: Is th                                                             | e site in multi  | ple ownei   | rship/occupati  | ion, or owned by an      | Multiple Ownership                  |                |              |
| 1.7: Would employment development on this site be viable, without public funding to resolve infrastructure or other on-site constraints?  1.8: Is the site immediately available?  The site is well located with good access to the A38, the units are all occupied and appear in good condition. The market for employment accommodation across Dartmoor tends to be local in nature, meeting the needs of local businesses. This site is likely to continue to be attractive to the local market and businesses from the wider area in search of good access to the A38.  Sustainable Development Factors:  2.1: Would the site be allocated today for employment development, measured against present sustainability criteria (including public transport and freight access, environmental impacts and                                                                                                                                                                                                                                                                                                                                                                                                                                                                                                                                                                                                                                                                                                                                                                                                                                                                                                                                                                                                                                                                                                                                                                                                                                                                                                                    | organisati                                                             | on unlikely to b | ring it for | ward for devel  | opment?                  |                                     |                |              |
| 1.7: Would employment development on this site be viable, without public funding to resolve infrastructure or other on-site constraints?  1.8: Is the site immediately available?  Market appraisal:  The site is well located with good access to the A38, the units are all occupied and appear in good condition. The market for employment accommodation across Dartmoor tends to be local in nature, meeting the needs of local businesses. This site is likely to continue to be attractive to the local market and businesses from the wider area in search of good access to the A38.  Sustainable Development Factors:  2.1: Would the site be allocated today for employment development, measured against present sustainability criteria (including public transport and freight access, environmental impacts and                                                                                                                                                                                                                                                                                                                                                                                                                                                                                                                                                                                                                                                                                                                                                                                                                                                                                                                                                                                                                                                                                                                                                                                                                                                                                                 |                                                                        | •                |             |                 |                          | No                                  |                |              |
| public funding to resolve infrastructure or other on-site constraints?  1.8: Is the site immediately available?  Yes  Market appraisal:  The site is well located with good access to the A38, the units are all occupied and appear in good condition. The market for employment accommodation across Dartmoor tends to be local in nature, meeting the needs of local businesses. This site is likely to continue to be attractive to the local market and businesses from the wider area in search of good access to the A38.  Sustainable Development Factors:  2.1: Would the site be allocated today for employment development, measured against present sustainability criteria (including public transport and freight access, environmental impacts and                                                                                                                                                                                                                                                                                                                                                                                                                                                                                                                                                                                                                                                                                                                                                                                                                                                                                                                                                                                                                                                                                                                                                                                                                                                                                                                                                              |                                                                        |                  |             |                 |                          |                                     |                |              |
| 1.8: Is the site immediately available?  Market appraisal:  The site is well located with good access to the A38, the units are all occupied and appear in good condition. The market for employment accommodation across Dartmoor tends to be local in nature, meeting the needs of local businesses. This site is likely to continue to be attractive to the local market and businesses from the wider area in search of good access to the A38.  Sustainable Development Factors:  2.1: Would the site be allocated today for employment development, measured against present sustainability criteria (including public transport and freight access, environmental impacts and                                                                                                                                                                                                                                                                                                                                                                                                                                                                                                                                                                                                                                                                                                                                                                                                                                                                                                                                                                                                                                                                                                                                                                                                                                                                                                                                                                                                                                           |                                                                        |                  | •           |                 | •                        | Yes                                 |                |              |
| The site is well located with good access to the A38, the units are all occupied and appear in good condition. The market for employment accommodation across Dartmoor tends to be local in nature, meeting the needs of local businesses. This site is likely to continue to be attractive to the local market and businesses from the wider area in search of good access to the A38.  Sustainable Development Factors:  2.1: Would the site be allocated today for employment development, measured against present sustainability criteria (including public transport and freight access, environmental impacts and                                                                                                                                                                                                                                                                                                                                                                                                                                                                                                                                                                                                                                                                                                                                                                                                                                                                                                                                                                                                                                                                                                                                                                                                                                                                                                                                                                                                                                                                                                       | public funding to resolve infrastructure or other on-site constraints? |                  |             |                 |                          |                                     |                |              |
| appear in good condition. The market for employment accommodation across Dartmoor tends to be local in nature, meeting the needs of local businesses. This site is likely to continue to be attractive to the local market and businesses from the wider area in search of good access to the A38.  Sustainable Development Factors:  2.1: Would the site be allocated today for employment development, measured against present sustainability criteria (including public transport and freight access, environmental impacts and                                                                                                                                                                                                                                                                                                                                                                                                                                                                                                                                                                                                                                                                                                                                                                                                                                                                                                                                                                                                                                                                                                                                                                                                                                                                                                                                                                                                                                                                                                                                                                                            |                                                                        |                  | í           |                 |                          |                                     |                |              |
| Dartmoor tends to be local in nature, meeting the needs of local businesses. This site is likely to continue to be attractive to the local market and businesses from the wider area in search of good access to the A38.  Sustainable Development Factors:  2.1: Would the site be allocated today for employment development, measured against present sustainability criteria (including public transport and freight access, environmental impacts and                                                                                                                                                                                                                                                                                                                                                                                                                                                                                                                                                                                                                                                                                                                                                                                                                                                                                                                                                                                                                                                                                                                                                                                                                                                                                                                                                                                                                                                                                                                                                                                                                                                                     | • • • • • • • • • • • • • • • • • • • •                                |                  |             |                 |                          | -                                   |                |              |
| site is likely to continue to be attractive to the local market and businesses from the wider area in search of good access to the A38.  Sustainable Development Factors:  2.1: Would the site be allocated today for employment development, measured against present sustainability criteria (including public transport and freight access, environmental impacts and                                                                                                                                                                                                                                                                                                                                                                                                                                                                                                                                                                                                                                                                                                                                                                                                                                                                                                                                                                                                                                                                                                                                                                                                                                                                                                                                                                                                                                                                                                                                                                                                                                                                                                                                                       |                                                                        |                  | ,, ,        |                 |                          |                                     |                |              |
| wider area in search of good access to the A38.  Sustainable Development Factors:  2.1: Would the site be allocated today for employment development, measured against present sustainability criteria (including public transport and freight access, environmental impacts and                                                                                                                                                                                                                                                                                                                                                                                                                                                                                                                                                                                                                                                                                                                                                                                                                                                                                                                                                                                                                                                                                                                                                                                                                                                                                                                                                                                                                                                                                                                                                                                                                                                                                                                                                                                                                                               |                                                                        |                  |             |                 | -                        |                                     |                |              |
| Sustainable Development Factors:  2.1: Would the site be allocated today for employment development, Yes measured against present sustainability criteria (including public transport and freight access, environmental impacts and                                                                                                                                                                                                                                                                                                                                                                                                                                                                                                                                                                                                                                                                                                                                                                                                                                                                                                                                                                                                                                                                                                                                                                                                                                                                                                                                                                                                                                                                                                                                                                                                                                                                                                                                                                                                                                                                                            |                                                                        |                  |             | •               |                          |                                     | and business   | es from the  |
| 2.1: Would the site be allocated today for employment development, measured against present sustainability criteria (including public transport and freight access, environmental impacts and                                                                                                                                                                                                                                                                                                                                                                                                                                                                                                                                                                                                                                                                                                                                                                                                                                                                                                                                                                                                                                                                                                                                                                                                                                                                                                                                                                                                                                                                                                                                                                                                                                                                                                                                                                                                                                                                                                                                  |                                                                        |                  |             |                 |                          |                                     |                |              |
| measured against present sustainability criteria (including public transport and freight access, environmental impacts and                                                                                                                                                                                                                                                                                                                                                                                                                                                                                                                                                                                                                                                                                                                                                                                                                                                                                                                                                                                                                                                                                                                                                                                                                                                                                                                                                                                                                                                                                                                                                                                                                                                                                                                                                                                                                                                                                                                                                                                                     |                                                                        |                  |             |                 |                          |                                     |                |              |
| transport and freight access, environmental impacts and                                                                                                                                                                                                                                                                                                                                                                                                                                                                                                                                                                                                                                                                                                                                                                                                                                                                                                                                                                                                                                                                                                                                                                                                                                                                                                                                                                                                                                                                                                                                                                                                                                                                                                                                                                                                                                                                                                                                                                                                                                                                        |                                                                        |                  |             |                 |                          |                                     |                |              |
|                                                                                                                                                                                                                                                                                                                                                                                                                                                                                                                                                                                                                                                                                                                                                                                                                                                                                                                                                                                                                                                                                                                                                                                                                                                                                                                                                                                                                                                                                                                                                                                                                                                                                                                                                                                                                                                                                                                                                                                                                                                                                                                                |                                                                        |                  |             |                 |                          |                                     |                |              |
|                                                                                                                                                                                                                                                                                                                                                                                                                                                                                                                                                                                                                                                                                                                                                                                                                                                                                                                                                                                                                                                                                                                                                                                                                                                                                                                                                                                                                                                                                                                                                                                                                                                                                                                                                                                                                                                                                                                                                                                                                                                                                                                                | -                                                                      | _                |             |                 | paoto ana                |                                     |                |              |