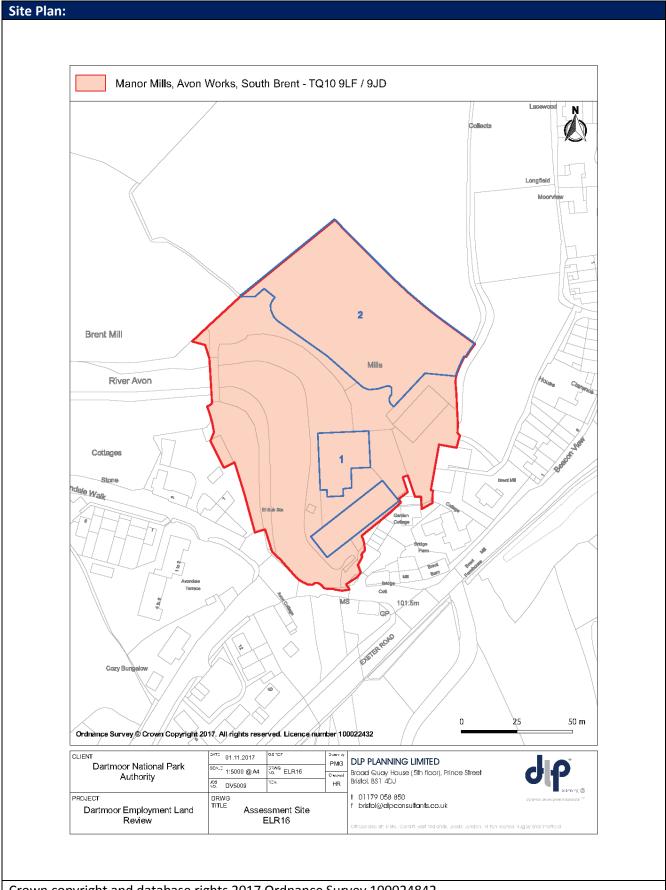

|  |  |  |  |  |  |  |
| Developable Space                                   | Large area of vacant land suitable for redevelopment                                                                                                 | opportunity. Further      |  |  |  |  |  |  |  |
| and vacancy:                                        | consideration required in terms of providing suitable                                                                                                | access.                   |  |  |  |  |  |  |  |
| Recommendation:                                     | The site is partially in use, but has vacant land th employment purposes. Flood issues and access development. The site should be safeguarded for em | s may limit the scope for |  |  |  |  |  |  |  |







| Sito Information