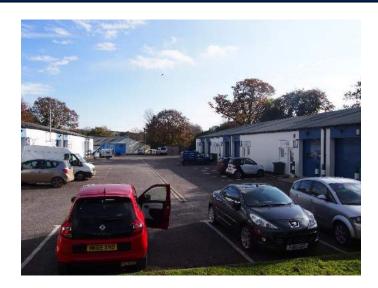

------------------------------------------------|-------------------------------------------------------|-----|--|--|--|
| Developable Space and vacancy:  This site is well occupied and reasonably constrained in terms of further intensification within the estates boundary. However, the field north of the site is currently be considered as a potential employment allocation (See ELR26) |                                                       |     |  |  |  |
| Recommendation:  The site is in good use and provides a large number of smaller B1a and B2 are appealing to the local employment market. The site should be safegued continue employment use.                                                                           |                                                       |     |  |  |  |





| Site Inform  | ation                 | ı            | 1                        |                                                       |                  |                                                          |                |             |
|--------------|-----------------------|--------------|--------------------------|-------------------------------------------------------|------------------|----------------------------------------------------------|----------------|-------------|
| Site Ref     |                       | ELR16        | Ad                       | dress                                                 |                  | Manor Mills, Avon Works,<br>South Brent - TQ10 9LF / 9JD |                |             |
| Site Area    |                       | 1.26 ha