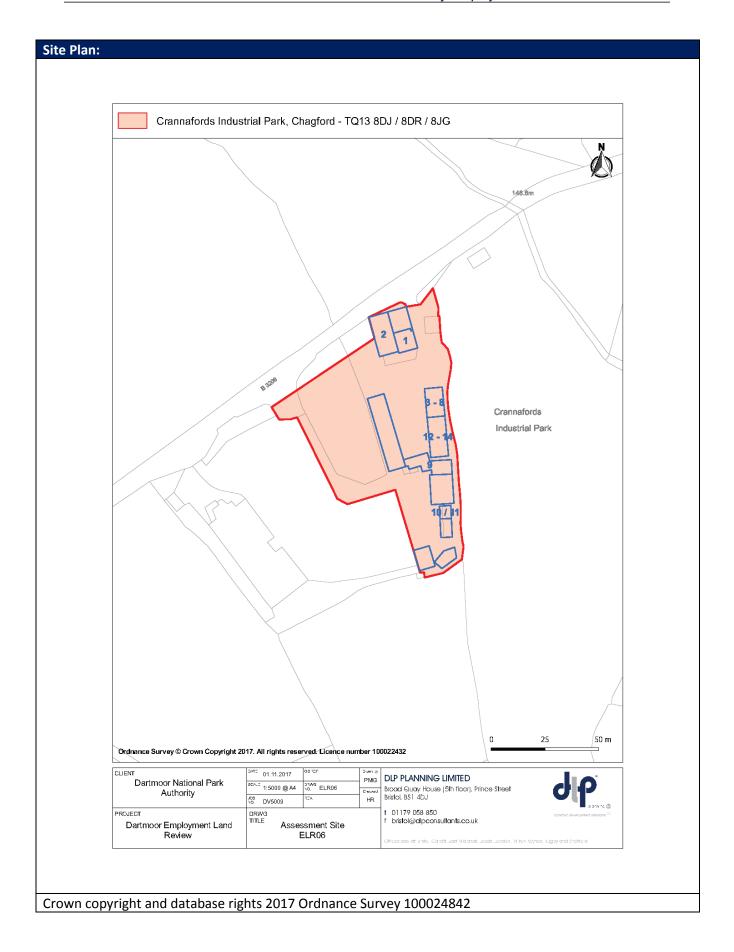

## 13.0 APPENDIX C - EMPLOYMENT SITE ASSESSMENT PROFORMAS

| Motorcycles                                                                                                                                                                                                                                                                                                                                                                                                                                                                                                                                                                                                                                                                                                                                                                                                                                                                                                                                                                                                                                                                                                                                                                                                                                                                                                                                                                                                                                                                                                                                                                                                                                                                                                                                                                                                                                                                                                                                                                                                                                                                                                                    | Site Infor                                                             | mation           |             |                 |                          |                                     |                |              |
|--------------------------------------------------------------------------------------------------------------------------------------------------------------------------------------------------------------------------------------------------------------------------------------------------------------------------------------------------------------------------------------------------------------------------------------------------------------------------------------------------------------------------------------------------------------------------------------------------------------------------------------------------------------------------------------------------------------------------------------------------------------------------------------------------------------------------------------------------------------------------------------------------------------------------------------------------------------------------------------------------------------------------------------------------------------------------------------------------------------------------------------------------------------------------------------------------------------------------------------------------------------------------------------------------------------------------------------------------------------------------------------------------------------------------------------------------------------------------------------------------------------------------------------------------------------------------------------------------------------------------------------------------------------------------------------------------------------------------------------------------------------------------------------------------------------------------------------------------------------------------------------------------------------------------------------------------------------------------------------------------------------------------------------------------------------------------------------------------------------------------------|------------------------------------------------------------------------|------------------|-------------|-----------------|--------------------------|-------------------------------------|----------------|--------------|
| Site Area (hectares)  0.67 ha  The estate includes a mixture of B1/B2 units. The building fronting the B3352 is of newer construction having been completed in 2010. This building is in use by Ashburton Cookery School. The other 3 units are purpose built garage buildings and look to have been built in the 1970's with reasonably tidy exteriors. Adjacent land uses include both residential and employment. No change in occupants since the last survey in 2012.  Planning History/Ownership  Ref Address Occupier Business Use class Footprint ELR01_1 A38 Garage Devon Motorhomes Vehicle MOT and Repairs B2 383  ELR01_2 A38 Garage John Tremlet Motorcycle repairs and MOT B2 221  Motorcycles Tyre fitting depot B1 (c) 400  ELR01_3 A38 Garage Ashburton Tyres Tyre fitting depot B1 (c) 400  ELR01_4 A38 Garage Ashburton Cookery School Training / B1 (D) 382  ELR01_5 A38 Garage Ashburton Cookery School Training / B1 (D) 382  ELR01_6 A38 Garage Ashburton Educational Ashburton School Educational Ashburton Educational Ashburton School Educational Ashburton Educational Ashburton School Educational Ashburton Education Education Education Educational Education Education Education Education Education Educati |                                                                        | nation           | EL DO1      | Address         |                          | A 2 0 Covers of                     | Dunimana David |              |
| Site Area (hectares)    0.67   Market Segment   General industrial and business                                                                                                                                                                                                                                                                                                                                                                                                                                                                                                                                                                                                                                                                                                                                                                                                                                                                                                                                                                                                                                                                                                                                                                                                                                                                                                                                                                                                                                                                                                                                                                                                                                                                                                                                                                                                                                                                                                                                                                                                                                                | SITE KET                                                               |                  | ELKUT       | Address         |                          | l -                                 |                |              |
| The estate includes a mixture of B1/ B2 units. The building fronting the B3352 is of newer construction having been completed in 2010. This building is in use by Ashburton Cookery School. The other 3 units are purpose built garage buildings and look to have been built in the 1970's with reasonably tidy exteriors. Adjacent land uses include both residential and employment. No change in occupants since the last survey in 2012.  Planning History/Ownership  Ref Address Occupier Business Use class Footprint  ELRO1_1 A38 Garage Devon Motorhomes Vehicle MOT and Repairs B2 383  ELRO1_2 A38 Garage John Tremlet Motorcycle repairs and MOT B2 221  Motorcycles Motorcycles Further Motorcycles and Motorcycles ELRO1_3 A38 Garage Ashburton Tyres Tyre fitting depot B1 (c) 400  ELRO1_4 A38 Garage Ashburton Cookery School Training B1 (D1) 382  ELRO1_4 A38 Garage Ashburton Further Motorcycles Further Motorcycles Educational  Market Attractiveness Criteria  1.1: Has the site been formally identified for employment for at least 10 yes years? This could include works on site but also new or revised planning applications for buildings regulations applications.  1.3: Is the site being actively marketed as an employment site?  1.4: Is the site being actively marketed as an employment site?  1.5: Is the site in multiple ownership/occupation, or owned by an organisation unlikely to bring it forward for development?  1.6: Is there a valid permission for employment development?  1.7: Would employment development on this site be viable, without public funding to resolve infrastructure or other on-site constraints?  1.8: Is the site immediately available?  The site is well located with good access to the A38, the units are all occupied and appear in good condition. The market for employment accommodation across Dartmoor tends to be local in nature, meeting the needs of local businesses. This site is likely to continue to be attractive to the local market and businesses from the wider area in search of good access to the A38.  Sustainable Devel | 611 . 1                                                                | //               | 0.67        | 20.1.2          | •                        |                                     |                |              |
| newer construction having been completed in 2010. This building is in use by Ashburton Cookery School. The other 3 units are purpose built garage buildings and look to have been built in the 1970's with reasonably tidy exteriors. Adjacent land uses include both residential and employment. No change in occupants since the last survey in 2012.  Planning History/Ownership  Ref Address Occupier Business Use Class Footprint  ELR01_1 A38 Garage Devon Motorhomes Vehicle MOT and Repairs B2 383  ELR01_2 A38 Garage John Tremlet Motorcycles Pairs and MOT B2 221  Motorcycles Tyre fitting depot B1 (c) 400  ELR01_3 A38 Garage Ashburton Cookery School Training / B1 (D1) 382  ELR01_4 A38 Garage Ashburton Cookery School Training / B1 (D1) 382  ELR01_4 A38 Garage Ashburton Cookery School Training / B1 (D1) 382  ELR01_5 A38 Garage Ashburton Cookery School Training / B1 (D1) 382  ELR01_6 A38 Garage Ashburton Cookery School Training / B1 (D1) 382  ELR01_7 A38 Garage Ashburton Cookery School Training / B1 (D1) 382  ELR01_8 Sthe site been formally identified for employment for at least 10 years?  1.2: Has the site been any recent development activity, within the last 5 years? This could include works on site but also new or revised planning applications/building regulations applications.  1.3: Is the site being actively marketed as an employment site?  1.4: Is the site being actively marketed as an employment site?  1.5: Is the site in multiple ownership/occupation, or owned by an organisation unlikely to bring it forward for development?  1.5: Is the site in multiple ownership/occupation, or owned by an organisation unlikely to bring it forward for development?  1.6: Is there a valid permission for employment development, likely to meet market requirements? Or for an alternative use?  1.7: Would employment development or other on-site constraints?  1.8: Is the site immediately available?  The site is well located with good access to the A38, the units are all occupied and appear in good condition. The market for employment accommoda | Site Area                                                              | (nectares)       |             | Market Segi     | ment                     | General indu                        | strial and bus | siness       |
| Ashburton Cookery School. The other 3 units are purpose built garage buildings and look to have been built in the 1970's with reasonably tidy exteriors. Adjacent land uses include both residential and employment. No change in occupants since the last survey in 2012.    Planning History/Ownership   Ref                                                                                                                                                                                                                                                                                                                                                                                                                                                                                                                                                                                                                                                                                                                                                                                                                                                                                                                                                                                                                                                                                                                                                                                                                                                                                                                                                                                                                                                                                                                                                                                                                                                                                                                                                                                                                 |                                                                        |                  |             |                 |                          |                                     |                |              |
| look to have been built in the 1970's with reasonably tidy exteriors. Adjacent land uses include both residential and employment. No change in occupants since the last survey in 2012.   Planning History/Ownership   Ref                                                                                                                                                                                                                                                                                                                                                                                                                                                                                                                                                                                                                                                                                                                                                                                                                                                                                                                                                                                                                                                                                                                                                                                                                                                                                                                                                                                                                                                                                                                                                                                                                                                                                                                                                                                                                                                                                                     |                                                                        |                  |             |                 | •                        |                                     | •              | •            |
| uses include both residential and employment. No change in occupants since the last survey in 2012.  Planning History/Ownership Ref Address Occupier Business Use Class Footprint ELR01_1 A38 Garage Devon Motorhomes Vehicle MOT and Repairs B2 383  ELR01_2 A38 Garage John Tremlet Motorcycle repairs and MOT B2 221  Motorcycles ELR01_3 A38 Garage Ashburton Tyres Tyre fitting depot B1 (c) 400  ELR01_4 A38 Garage Ashburton Cookery Cookery School - Training / B1 (D1) 382  ELR01_4 A38 Garage Ashburton Cookery Educational  Market Attractiveness Criteria 1.1: Has the site been formally identified for employment for at least 10 years? 1.2: Has there been any recent development activity, within the last 5 years? This could include works on site but also new or revised planning applications in 2013/14 relating to applications/building regulations applications.  1.3: Is the site being actively marketed as an employment site? 1.4: Is the site owned by a developer or another agency known to undertake employment development? 1.5: Is the site in multiple ownership/occupation, or owned by an organisation unlikely to bring it forward for development? 1.6: Is there a valid permission for employment development? 1.7: Would employment development on this site be viable, without public funding to resolve infrastructure or other on-site constraints? 1.8: Is the site immediately available?  Market appraisal:  The site is well located with good access to the A38, the units are all occupied and appear in good condition. The market for employment accommodation across Dartmoor tends to be local in nature, meeting the needs of local businesses. This site is likely to continue to be attractive to the local market and businesses from the wider area in search of good access to the A38.  Sustainable Development Factors: 2.1: Would the site be allocated today for employment development, Pass and P | -                                                                      |                  |             | •               |                          |                                     |                | -            |
| last survey in 2012.   Planning History/Ownership   Ref                                                                                                                                                                                                                                                                                                                                                                                                                                                                                                                                                                                                                                                                                                                                                                                                                                                                                                                                                                                                                                                                                                                                                                                                                                                                                                                                                                                                                                                                                                                                                                                                                                                                                                                                                                                                                                                                                                                                                                                                                                                                        | Surroundi                                                              | ing Uses         |             |                 |                          |                                     |                | •            |
| Planning History/Ownership Ref Address Occupier Business Vehicle MOT and Repairs B2 383  ELR01_2 A38 Garage Devon Motorhomes Vehicle MOT and Repairs B2 383  ELR01_2 A38 Garage John Tremlet Motorcycle repairs and MOT B2 221  ELR01_3 A38 Garage Ashburton Tyres Tyre fitting depot B1 (c) 400  ELR01_4 A38 Garage Ashburton Cookery Cookery School - Training / B1 (D1) 382  ELR01_4 A38 Garage Ashburton Cookery Cookery School - Training / B1 (D1) 382  Market Attractiveness Criteria  1.1: Has the site been formally identified for employment for at least 10 years?  1.2: Has there been any recent development activity, within the last 5 years? This could include works on site but also new or revised planning applications/building regulations applications.  1.3: Is the site being actively marketed as an employment site?  1.4: Is the site owned by a developer or another agency known to undertake employment development?  1.5: Is the site in multiple ownership/occupation, or owned by an organisation unlikely to bring it forward for development?  1.6: Is there a valid permission for employment development, likely to meet market requirements? Or for an alternative use?  1.7: Would employment development on this site be viable, without public funding to resolve infrastructure or other on-site constraints?  1.8: Is the site immediately available?  Market appraisal:  The site is well located with good access to the A38, the units are all occupied and appear in good condition. The market for employment accommodation across Dartmoor tends to be local in nature, meeting the needs of local businesses. This site is likely to continue to be attractive to the local market and businesses from the wider area in search of good access to the A38.  Sustainable Development Factors:  2.1: Would the site be allocated today for employment development, Yes                                                                                                                                                                                                       |                                                                        |                  |             |                 | idential and employme    | ent. No change                      | e in occupan   | ts since the |
| Ref Address Occupier Business Use Class Footprint ELRO1_1 A38 Garage Devon Motorhomes Vehicle MOT and Repairs B2 383  ELRO1_2 A38 Garage John Tremlet Motorcycles Parish and MOT B2 221  ELRO1_3 A38 Garage Ashburton Tyres Tyre fitting depot B1 (c) 400  ELRO1_4 A38 Garage Ashburton Cookery Cookery School - Training / B1 (D1) 382  ELRO1_5 A38 Garage Ashburton Cookery Cookery School - Training / B1 (D1) 382  ELRO1_6 A38 Garage Ashburton Cookery Cookery School - Training / B1 (D1) 382  ELRO1_7 A38 Garage Ashburton Cookery Cookery School - Training / B1 (D1) 382  ELRO1_8 A38 Garage Ashburton Cookery Cookery School - Training / B1 (D1) 382  ELRO1_8 A38 Garage Ashburton Cookery Cookery School - Training / B1 (D1) 382  ELRO1_9 A38 Garage Ashburton Tyres Tyre fitting depot Parish (D1) 400  ELRO1_1 A38 Garage Ashburton Tyres Tyre fitting depot B1 (D1) 382  ELRO1_1 A38 Garage Ashburton Tyres Tyre fitting depot B1 (D1) 400  ELRO1_2 A38 Garage Ashburton Tyres Tyre fitting depot B1 (D1) 400  ELRO1_3 A38 Garage Ashburton Tyres Tyre fitting depot B1 (D1) 400  ELRO1_3 A38 Garage Ashburton Tyres Tyre fitting depot B1 (D1) 400  ELRO1_4 A38 Garage Ashburton Tyres Tyre fitting depot B1 (D1) 400  ELRO1_5 A38 Garage Ashburton Tyres Tyre fitting depot B1 (D1) 400  ELRO1_5 A38 Garage Ashburton Tyres Tyre fitting depot B1 (D1) 400  Foot Tyre fitting depot B1 (D1) 400  Foot Training / B1 (D1) 382  Foot Tyre fitting depot B1 (D1) 400  Foot Training / B1 (D1) 382  Foot Tyre fitting depot B2 (D1) 400  Foot Training / B1 (D1) 400  Foot Tyre fitting depot B2 (D1) 400  Foot Training / B1 (D | Diam'r.                                                                | 11:-1 /0         |             | /ey in 2012.    |                          |                                     |                |              |
| ELRO1_1 A38 Garage Devon Motorhomes Vehicle MOT and Repairs B2 383  ELRO1_2 A38 Garage John Tremlet Motorcycles  ELRO1_3 A38 Garage Ashburton Tyres Tyre fitting depot B1 (c) 400  ELRO1_4 A38 Garage Ashburton Cookery Cookery School - Training / B1 (D1) 382  ELRO1_5 A38 Garage Ashburton Cookery Cookery School - Training / B1 (D1) 382  ELRO1_6 A38 Garage Ashburton Cookery School - Training / B1 (D1) 382  ELRO1_7 A38 Garage Ashburton Cookery School - Training / B1 (D1) 382  ELRO1_8 A38 Garage Ashburton Cookery School - Training / B1 (D1) 382  ELRO1_8 A38 Garage Ashburton Cookery School - Training / B1 (D1) 382  ELRO1_9 A38 Garage Ashburton Cookery School - Training / B1 (D1) 382  ELRO1_1 A38 Garage Ashburton Cookery School - Training / B1 (D1) 382  ELRO1_1 A38 Garage Ashburton Cookery School - Training / B1 (D1) 382  ELRO1_2 A38 Garage Ashburton Cookery School - Training / B1 (D1) 382  ELRO1_2 A38 Garage Ashburton Cookery School - Training / B1 (D1) 382  ELRO1_2 A38 Garage Ashburton Cookery School - Training / B1 (D1) 382  ELRO1_3 A38 Garage Ashburton Cookery School - Training / B1 (D1) 382  ELRO1_4 A38 Garage Ashburton Cookery School - Training / B1 (D1) 382  Feducational Page Ashburton Cookery School - Training / B1 (D1) 382  Feducational Page Ashburton Cookery School - Training / B1 (D1) 382  Feducational Page Ashburton Cookery School - Training / B1 (D1) 382  Feducational Page Ashburton Cookery School - Training / B1 (D1) 382  Feducational Page Ashburton Cookery School - Training / B1 (D1) 382  Feducational Page Ashburton Cookery School - Training / B1 (D1) 382  Feducational Page Ashburton Cookery School - Training / Page Ashburton Cookery School School Page Ashburton Cookery School Page |                                                                        |                  |             |                 |                          |                                     |                | I            |
| ELRO1_2 A38 Garage John Tremlet Motorcycles FELRO1_3 A38 Garage Ashburton Tyres Tyre fitting depot B1 (c) 400  ELRO1_4 A38 Garage Ashburton Cookery Cookery School - Training / B1 (D1) 382  ELRO1_5 A38 Garage Ashburton Cookery Cookery School - Training / B1 (D1) 382  Market Attractiveness Criteria  1.1: Has the site been formally identified for employment for at least 10 years?  1.2: Has there been any recent development activity, within the last 5 years? This could include works on site but also new or revised planning applications/building regulations applications.  1.3: Is the site being actively marketed as an employment site?  1.4: Is the site owned by a developer or another agency known to undertake employment development?  1.5: Is the site in multiple ownership/occupation, or owned by an organisation unlikely to bring it forward for development?  1.6: Is there a valid permission for employment development, likely to meet market requirements? Or for an alternative use?  1.7: Would employment development on this site be viable, without public funding to resolve infrastructure or other on-site constraints?  1.8: Is the site immediately available?  Market appraisal:  The site is well located with good access to the A38, the units are all occupied and appear in good condition. The market for employment accommodation across Dartmoor tends to be local in nature, meeting the needs of local businesses. This site is likely to continue to be attractive to the local market and businesses from the wider area in search of good access to the A38.  Sustainable Development Factors:  2.1: Would the site be allocated today for employment development, Yes                                                                                                                                                                                                                                                                                                                                                                                          |                                                                        |                  | •           |                 |                          |                                     |                | · ·          |
| ELR01_3 A38 Garage Ashburton Tyres Tyre fitting depot B1 (c) 400  ELR01_4 A38 Garage Ashburton Cookery School Educational Feducational Feducational School Educational Feducational School Educational Feducational F | ELR01_1                                                                | A38 Garage       | Devon N     | Motorhomes      | Vehicle MOT and Rep      | airs                                | B2             | 383          |
| ELRO1_3 A38 Garage Ashburton Tyres Tyre fitting depot B1 (c) 400  ELRO1_4 A38 Garage Ashburton Cookery Cookery School - Training / B1 (D1) 382  Market Attractiveness Criteria  1.1: Has the site been formally identified for employment for at least 10 years?  1.2: Has there been any recent development activity, within the last 5 years? This could include works on site but also new or revised planning applications in 2013/14 relating to applications/building regulations applications.  1.3: Is the site being actively marketed as an employment site?  1.4: Is the site owned by a developer or another agency known to undertake employment development?  1.5: Is the site in multiple ownership/occupation, or owned by an organisation unlikely to bring it forward for development?  1.6: Is there a valid permission for employment development, likely to mere market requirements? Or for an alternative use?  1.7: Would employment development on this site be viable, without public funding to resolve infrastructure or other on-site constraints?  1.8: Is the site immediately available?  Market appraisal:  The site is well located with good access to the A38, the units are all occupied and appear in good condition. The market for employment accommodation across Dartmoor tends to be local in nature, meeting the needs of local businesses from the wider area in search of good access to the A38.  Sustainable Development Factors:  2.1: Would the site be allocated today for employment development, leading public transport and freight access, environmental impacts and                                                                                                                                                                                                                                                                                                                                                                                                                                                                                                   | ELR01_2                                                                | A38 Garage       | John Tre    | emlet           | Motorcycle repairs ar    | nd MOT                              | B2             | 221          |
| ELR01_4 A38 Garage                                                                                                                                                                                                                                                                                                                                                                                                                                                                                                                                                                                                                                                                                                                                                                                                                                                                                                                                                                                                                                                                                                                                                                                                                                                                                                                                                                                                                                                                                                                                                                                                                                                                                                                                                                                                                                                                                                                                                                                                                                                                                                             |                                                                        |                  | Motorcy     | ycles           |                          |                                     |                |              |
| Market Attractiveness Criteria 1.1: Has the site been formally identified for employment for at least 10 years? 1.2: Has there been any recent development activity, within the last 5 years? This could include works on site but also new or revised planning applications/building regulations applications.  1.3: Is the site being actively marketed as an employment site? 1.4: Is the site owned by a developer or another agency known to undertake employment development? 1.5: Is the site in multiple ownership/occupation, or owned by an organisation unlikely to bring it forward for development? 1.6: Is there a valid permission for employment development, likely to meet market requirements? Or for an alternative use? 1.7: Would employment development on this site be viable, without public funding to resolve infrastructure or other on-site constraints? 1.8: Is the site immediately available?  Market appraisal:  The site is well located with good access to the A38, the units are all occupied and appear in good condition. The market for employment accommodation across Dartmoor tends to be local in nature, meeting the needs of local businesses. This site is likely to continue to be attractive to the local market and businesses from the wider area in search of good access to the A38.  Sustainable Development Factors: 2.1: Would the site be allocated today for employment development, measured against present sustainability criteria (including public transport and freight access, environmental impacts and                                                                                                                                                                                                                                                                                                                                                                                                                                                                                                                                                      | ELR01_3                                                                | A38 Garage       | Ashburt     | on Tyres        | Tyre fitting depot       |                                     | B1 (c)         | 400          |
| Market Attractiveness Criteria 1.1: Has the site been formally identified for employment for at least 10 years? 1.2: Has there been any recent development activity, within the last 5 years? This could include works on site but also new or revised planning applications/building regulations applications.  1.3: Is the site being actively marketed as an employment site? 1.4: Is the site owned by a developer or another agency known to undertake employment development? 1.5: Is the site in multiple ownership/occupation, or owned by an organisation unlikely to bring it forward for development? 1.6: Is there a valid permission for employment development, likely to meet market requirements? Or for an alternative use? 1.7: Would employment development on this site be viable, without public funding to resolve infrastructure or other on-site constraints? 1.8: Is the site immediately available?  Market appraisal:  The site is well located with good access to the A38, the units are all occupied and appear in good condition. The market for employment accommodation across Dartmoor tends to be local in nature, meeting the needs of local businesses. This site is likely to continue to be attractive to the local market and businesses from the wider area in search of good access to the A38.  Sustainable Development Factors: 2.1: Would the site be allocated today for employment development, measured against present sustainability criteria (including public transport and freight access, environmental impacts and                                                                                                                                                                                                                                                                                                                                                                                                                                                                                                                                                      | ELDO1 1                                                                | A29 Carago       | Achburt     | on Cookony      | Cookery School           | Training /                          | D1 (D1)        | 202          |
| Market Attractiveness Criteria  1.1: Has the site been formally identified for employment for at least 10 years?  1.2: Has there been any recent development activity, within the last 5 applications in 2013/14 relating to extensions and administration buildings.  1.3: Is the site being actively marketed as an employment site?  1.4: Is the site owned by a developer or another agency known to undertake employment development?  1.5: Is the site in multiple ownership/occupation, or owned by an organisation unlikely to bring it forward for development, likely to market requirements? Or for an alternative use?  1.7: Would employment development on this site be viable, without public funding to resolve infrastructure or other on-site constraints?  1.8: Is the site immediately available?  Market appraisal:  The site is well located with good access to the A38, the units are all occupied and appear in good condition. The market for employment accommodation across Dartmoor tends to be local in nature, meeting the needs of local businesses. This site is likely to continue to be attractive to the local market and businesses from the wider area in search of good access to the A38.  Sustainable Development Factors:  2.1: Would the site be allocated today for employment development, measured against present sustainability criteria (including public transport and freight access, environmental impacts and                                                                                                                                                                                                                                                                                                                                                                                                                                                                                                                                                                                                                                                             | ELNUI_4                                                                | A36 Galage       |             | on cookery      | ,                        | rranning /                          | BI (DI)        | 302          |
| 1.1: Has the site been formally identified for employment for at least 10 years?  1.2: Has there been any recent development activity, within the last 5 years? This could include works on site but also new or revised planning applications in 2013/14 relating to extensions and administration buildings.  1.3: Is the site being actively marketed as an employment site?  1.4: Is the site owned by a developer or another agency known to undertake employment development?  1.5: Is the site in multiple ownership/occupation, or owned by an organisation unlikely to bring it forward for development?  1.6: Is there a valid permission for employment development, likely to meet market requirements? Or for an alternative use?  1.7: Would employment development on this site be viable, without public funding to resolve infrastructure or other on-site constraints?  1.8: Is the site immediately available?  Market appraisal:  The site is well located with good access to the A38, the units are all occupied and appear in good condition. The market for employment accommodation across Dartmoor tends to be local in nature, meeting the needs of local businesses. This site is likely to continue to be attractive to the local market and businesses from the wider area in search of good access to the A38.  Sustainable Development Factors:  2.1: Would the site be allocated today for employment development, measured against present sustainability criteria (including public transport and freight access, environmental impacts and                                                                                                                                                                                                                                                                                                                                                                                                                                                                                                                                                 | Market A                                                               | ttractiveness Cr |             |                 | Luucationai              |                                     |                |              |
| years?  1.2: Has there been any recent development activity, within the last 5 years? This could include works on site but also new or revised planning applications in 2013/14 relating to extensions and administration buildings.  1.3: Is the site being actively marketed as an employment site?  1.4: Is the site owned by a developer or another agency known to undertake employment development?  1.5: Is the site in multiple ownership/occupation, or owned by an organisation unlikely to bring it forward for development?  1.6: Is there a valid permission for employment development, likely to meet market requirements? Or for an alternative use?  1.7: Would employment development on this site be viable, without public funding to resolve infrastructure or other on-site constraints?  1.8: Is the site immediately available?  Market appraisal:  The site is well located with good access to the A38, the units are all occupied and appear in good condition. The market for employment accommodation across Dartmoor tends to be local in nature, meeting the needs of local businesses. This site is likely to continue to be attractive to the local market and businesses from the wider area in search of good access to the A38.  Sustainable Development Factors:  2.1: Would the site be allocated today for employment development, measured against present sustainability criteria (including public transport and freight access, environmental impacts and                                                                                                                                                                                                                                                                                                                                                                                                                                                                                                                                                                                                                           |                                                                        |                  |             | tified for empl | ovment for at least 10   | Yes                                 |                |              |
| 1.2: Has there been any recent development activity, within the last 5 years? This could include works on site but also new or revised planning applications/building regulations applications.  1.3: Is the site being actively marketed as an employment site?  1.4: Is the site owned by a developer or another agency known to undertake employment development?  1.5: Is the site in multiple ownership/occupation, or owned by an organisation unlikely to bring it forward for development?  1.6: Is there a valid permission for employment development, likely to meet market requirements? Or for an alternative use?  1.7: Would employment development on this site be viable, without public funding to resolve infrastructure or other on-site constraints?  1.8: Is the site immediately available?  Market appraisal:  The site is well located with good access to the A38, the units are all occupied and appear in good condition. The market for employment accommodation across Dartmoor tends to be local in nature, meeting the needs of local businesses. This site is likely to continue to be attractive to the local market and businesses from the wider area in search of good access to the A38.  Sustainable Development Factors:  2.1: Would the site be allocated today for employment development, measured against present sustainability criteria (including public transport and freight access, environmental impacts and                                                                                                                                                                                                                                                                                                                                                                                                                                                                                                                                                                                                                                                                |                                                                        |                  | ,           |                 | ,                        |                                     |                |              |
| applications in 2013/14 relating to extensions and administration buildings.  1.3: Is the site being actively marketed as an employment site?  1.4: Is the site owned by a developer or another agency known to undertake employment development?  1.5: Is the site in multiple ownership/occupation, or owned by an organisation unlikely to bring it forward for development, likely to meet market requirements? Or for an alternative use?  1.7: Would employment development on this site be viable, without public funding to resolve infrastructure or other on-site constraints?  1.8: Is the site immediately available?  Market appraisal:  The site is well located with good access to the A38, the units are all occupied and appear in good condition. The market for employment accommodation across Dartmoor tends to be local in nature, meeting the needs of local businesses. This site is likely to continue to be attractive to the local market and businesses from the wider area in search of good access to the A38.  Sustainable Development Factors:  2.1: Would the site be allocated today for employment development, measured against present sustainability criteria (including public transport and freight access, environmental impacts and                                                                                                                                                                                                                                                                                                                                                                                                                                                                                                                                                                                                                                                                                                                                                                                                                                                 |                                                                        | here been anv i  | recent dev  | elopment act    | ivity, within the last 5 | Yes, the Cookery school submitted 2 |                |              |
| applications/building regulations applications.  1.3: Is the site being actively marketed as an employment site?  1.4: Is the site owned by a developer or another agency known to undertake employment development?  1.5: Is the site in multiple ownership/occupation, or owned by an organisation unlikely to bring it forward for development, likely to meet market requirements? Or for an alternative use?  1.7: Would employment development on this site be viable, without public funding to resolve infrastructure or other on-site constraints?  1.8: Is the site immediately available?  Market appraisal:  The site is well located with good access to the A38, the units are all occupied and appear in good condition. The market for employment accommodation across Dartmoor tends to be local in nature, meeting the needs of local businesses. This site is likely to continue to be attractive to the local market and businesses from the wider area in search of good access to the A38.  Sustainable Development Factors:  2.1: Would the site be allocated today for employment development, measured against present sustainability criteria (including public transport and freight access, environmental impacts and                                                                                                                                                                                                                                                                                                                                                                                                                                                                                                                                                                                                                                                                                                                                                                                                                                                                              |                                                                        | •                |             | •               | • •                      |                                     |                |              |
| 1.3: Is the site being actively marketed as an employment site?  1.4: Is the site owned by a developer or another agency known to undertake employment development?  1.5: Is the site in multiple ownership/occupation, or owned by an organisation unlikely to bring it forward for development?  1.6: Is there a valid permission for employment development, likely to meet market requirements? Or for an alternative use?  1.7: Would employment development on this site be viable, without public funding to resolve infrastructure or other on-site constraints?  1.8: Is the site immediately available?  Market appraisal:  The site is well located with good access to the A38, the units are all occupied and appear in good condition. The market for employment accommodation across Dartmoor tends to be local in nature, meeting the needs of local businesses. This site is likely to continue to be attractive to the local market and businesses from the wider area in search of good access to the A38.  Sustainable Development Factors:  2.1: Would the site be allocated today for employment development, measured against present sustainability criteria (including public transport and freight access, environmental impacts and                                                                                                                                                                                                                                                                                                                                                                                                                                                                                                                                                                                                                                                                                                                                                                                                                                                                 | •                                                                      |                  |             |                 | , ,                      |                                     |                | _            |
| 1.4: Is the site owned by a developer or another agency known to undertake employment development?  1.5: Is the site in multiple ownership/occupation, or owned by an organisation unlikely to bring it forward for development?  1.6: Is there a valid permission for employment development, likely to meet market requirements? Or for an alternative use?  1.7: Would employment development on this site be viable, without public funding to resolve infrastructure or other on-site constraints?  1.8: Is the site immediately available?  Market appraisal:  The site is well located with good access to the A38, the units are all occupied and appear in good condition. The market for employment accommodation across Dartmoor tends to be local in nature, meeting the needs of local businesses. This site is likely to continue to be attractive to the local market and businesses from the wider area in search of good access to the A38.  Sustainable Development Factors:  2.1: Would the site be allocated today for employment development, measured against present sustainability criteria (including public transport and freight access, environmental impacts and                                                                                                                                                                                                                                                                                                                                                                                                                                                                                                                                                                                                                                                                                                                                                                                                                                                                                                                                  |                                                                        |                  | •           |                 |                          | buildings.                          |                |              |
| undertake employment development?  1.5: Is the site in multiple ownership/occupation, or owned by an organisation unlikely to bring it forward for development?  1.6: Is there a valid permission for employment development, likely to meet market requirements? Or for an alternative use?  1.7: Would employment development on this site be viable, without public funding to resolve infrastructure or other on-site constraints?  1.8: Is the site immediately available?  Market appraisal:  The site is well located with good access to the A38, the units are all occupied and appear in good condition. The market for employment accommodation across Dartmoor tends to be local in nature, meeting the needs of local businesses. This site is likely to continue to be attractive to the local market and businesses from the wider area in search of good access to the A38.  Sustainable Development Factors:  2.1: Would the site be allocated today for employment development, measured against present sustainability criteria (including public transport and freight access, environmental impacts and                                                                                                                                                                                                                                                                                                                                                                                                                                                                                                                                                                                                                                                                                                                                                                                                                                                                                                                                                                                                   | 1.3: Is the                                                            | site being activ | ely marke   | ted as an emp   | loyment site?            | No                                  |                |              |
| 1.5: Is the site in multiple ownership/occupation, or owned by an organisation unlikely to bring it forward for development?  1.6: Is there a valid permission for employment development, likely to meet market requirements? Or for an alternative use?  1.7: Would employment development on this site be viable, without public funding to resolve infrastructure or other on-site constraints?  1.8: Is the site immediately available?  Market appraisal:  The site is well located with good access to the A38, the units are all occupied and appear in good condition. The market for employment accommodation across Dartmoor tends to be local in nature, meeting the needs of local businesses. This site is likely to continue to be attractive to the local market and businesses from the wider area in search of good access to the A38.  Sustainable Development Factors:  2.1: Would the site be allocated today for employment development, measured against present sustainability criteria (including public transport and freight access, environmental impacts and                                                                                                                                                                                                                                                                                                                                                                                                                                                                                                                                                                                                                                                                                                                                                                                                                                                                                                                                                                                                                                      | 1.4: Is the                                                            | e site owned b   | y a devel   | oper or anotl   | her agency known to      | Unknown                             |                |              |
| organisation unlikely to bring it forward for development?  1.6: Is there a valid permission for employment development, likely to meet market requirements? Or for an alternative use?  1.7: Would employment development on this site be viable, without public funding to resolve infrastructure or other on-site constraints?  1.8: Is the site immediately available?  Market appraisal:  The site is well located with good access to the A38, the units are all occupied and appear in good condition. The market for employment accommodation across Dartmoor tends to be local in nature, meeting the needs of local businesses. This site is likely to continue to be attractive to the local market and businesses from the wider area in search of good access to the A38.  Sustainable Development Factors:  2.1: Would the site be allocated today for employment development, measured against present sustainability criteria (including public transport and freight access, environmental impacts and                                                                                                                                                                                                                                                                                                                                                                                                                                                                                                                                                                                                                                                                                                                                                                                                                                                                                                                                                                                                                                                                                                        | undertake                                                              | e employment d   | evelopme    | nt?             |                          |                                     |                |              |
| 1.6: Is there a valid permission for employment development, likely to meet market requirements? Or for an alternative use?  1.7: Would employment development on this site be viable, without public funding to resolve infrastructure or other on-site constraints?  1.8: Is the site immediately available?  Market appraisal:  The site is well located with good access to the A38, the units are all occupied and appear in good condition. The market for employment accommodation across Dartmoor tends to be local in nature, meeting the needs of local businesses. This site is likely to continue to be attractive to the local market and businesses from the wider area in search of good access to the A38.  Sustainable Development Factors:  2.1: Would the site be allocated today for employment development, measured against present sustainability criteria (including public transport and freight access, environmental impacts and                                                                                                                                                                                                                                                                                                                                                                                                                                                                                                                                                                                                                                                                                                                                                                                                                                                                                                                                                                                                                                                                                                                                                                    | 1.5: Is th                                                             | e site in multi  | ple ownei   | rship/occupati  | ion, or owned by an      | Multiple Ownership                  |                |              |
| 1.7: Would employment development on this site be viable, without public funding to resolve infrastructure or other on-site constraints?  1.8: Is the site immediately available?  The site is well located with good access to the A38, the units are all occupied and appear in good condition. The market for employment accommodation across Dartmoor tends to be local in nature, meeting the needs of local businesses. This site is likely to continue to be attractive to the local market and businesses from the wider area in search of good access to the A38.  Sustainable Development Factors:  2.1: Would the site be allocated today for employment development, measured against present sustainability criteria (including public transport and freight access, environmental impacts and                                                                                                                                                                                                                                                                                                                                                                                                                                                                                                                                                                                                                                                                                                                                                                                                                                                                                                                                                                                                                                                                                                                                                                                                                                                                                                                    | organisati                                                             | on unlikely to b | ring it for | ward for devel  | opment?                  |                                     |                |              |
| 1.7: Would employment development on this site be viable, without public funding to resolve infrastructure or other on-site constraints?  1.8: Is the site immediately available?  Market appraisal:  The site is well located with good access to the A38, the units are all occupied and appear in good condition. The market for employment accommodation across Dartmoor tends to be local in nature, meeting the needs of local businesses. This site is likely to continue to be attractive to the local market and businesses from the wider area in search of good access to the A38.  Sustainable Development Factors:  2.1: Would the site be allocated today for employment development, measured against present sustainability criteria (including public transport and freight access, environmental impacts and                                                                                                                                                                                                                                                                                                                                                                                                                                                                                                                                                                                                                                                                                                                                                                                                                                                                                                                                                                                                                                                                                                                                                                                                                                                                                                 |                                                                        | •                |             |                 |                          | No                                  |                |              |
| public funding to resolve infrastructure or other on-site constraints?  1.8: Is the site immediately available?  Yes  Market appraisal:  The site is well located with good access to the A38, the units are all occupied and appear in good condition. The market for employment accommodation across Dartmoor tends to be local in nature, meeting the needs of local businesses. This site is likely to continue to be attractive to the local market and businesses from the wider area in search of good access to the A38.  Sustainable Development Factors:  2.1: Would the site be allocated today for employment development, measured against present sustainability criteria (including public transport and freight access, environmental impacts and                                                                                                                                                                                                                                                                                                                                                                                                                                                                                                                                                                                                                                                                                                                                                                                                                                                                                                                                                                                                                                                                                                                                                                                                                                                                                                                                                              |                                                                        |                  |             |                 |                          |                                     |                |              |
| 1.8: Is the site immediately available?  Market appraisal:  The site is well located with good access to the A38, the units are all occupied and appear in good condition. The market for employment accommodation across Dartmoor tends to be local in nature, meeting the needs of local businesses. This site is likely to continue to be attractive to the local market and businesses from the wider area in search of good access to the A38.  Sustainable Development Factors:  2.1: Would the site be allocated today for employment development, measured against present sustainability criteria (including public transport and freight access, environmental impacts and                                                                                                                                                                                                                                                                                                                                                                                                                                                                                                                                                                                                                                                                                                                                                                                                                                                                                                                                                                                                                                                                                                                                                                                                                                                                                                                                                                                                                                           |                                                                        |                  | •           |                 | •                        | Yes                                 |                |              |
| The site is well located with good access to the A38, the units are all occupied and appear in good condition. The market for employment accommodation across Dartmoor tends to be local in nature, meeting the needs of local businesses. This site is likely to continue to be attractive to the local market and businesses from the wider area in search of good access to the A38.  Sustainable Development Factors:  2.1: Would the site be allocated today for employment development, measured against present sustainability criteria (including public transport and freight access, environmental impacts and                                                                                                                                                                                                                                                                                                                                                                                                                                                                                                                                                                                                                                                                                                                                                                                                                                                                                                                                                                                                                                                                                                                                                                                                                                                                                                                                                                                                                                                                                                       | public funding to resolve infrastructure or other on-site constraints? |                  |             |                 |                          |                                     |                |              |
| appear in good condition. The market for employment accommodation across Dartmoor tends to be local in nature, meeting the needs of local businesses. This site is likely to continue to be attractive to the local market and businesses from the wider area in search of good access to the A38.  Sustainable Development Factors:  2.1: Would the site be allocated today for employment development, measured against present sustainability criteria (including public transport and freight access, environmental impacts and                                                                                                                                                                                                                                                                                                                                                                                                                                                                                                                                                                                                                                                                                                                                                                                                                                                                                                                                                                                                                                                                                                                                                                                                                                                                                                                                                                                                                                                                                                                                                                                            |                                                                        |                  | í           |                 |                          |                                     |                |              |
| Dartmoor tends to be local in nature, meeting the needs of local businesses. This site is likely to continue to be attractive to the local market and businesses from the wider area in search of good access to the A38.  Sustainable Development Factors:  2.1: Would the site be allocated today for employment development, measured against present sustainability criteria (including public transport and freight access, environmental impacts and                                                                                                                                                                                                                                                                                                                                                                                                                                                                                                                                                                                                                                                                                                                                                                                                                                                                                                                                                                                                                                                                                                                                                                                                                                                                                                                                                                                                                                                                                                                                                                                                                                                                     | • • • • • • • • • • • • • • • • • • • •                                |                  |             |                 |                          | -                                   |                |              |
| site is likely to continue to be attractive to the local market and businesses from the wider area in search of good access to the A38.  Sustainable Development Factors:  2.1: Would the site be allocated today for employment development, measured against present sustainability criteria (including public transport and freight access, environmental impacts and                                                                                                                                                                                                                                                                                                                                                                                                                                                                                                                                                                                                                                                                                                                                                                                                                                                                                                                                                                                                                                                                                                                                                                                                                                                                                                                                                                                                                                                                                                                                                                                                                                                                                                                                                       |                                                                        |                  | ,, ,        |                 |                          |                                     |                |              |
| wider area in search of good access to the A38.  Sustainable Development Factors:  2.1: Would the site be allocated today for employment development, measured against present sustainability criteria (including public transport and freight access, environmental impacts and                                                                                                                                                                                                                                                                                                                                                                                                                                                                                                                                                                                                                                                                                                                                                                                                                                                                                                                                                                                                                                                                                                                                                                                                                                                                                                                                                                                                                                                                                                                                                                                                                                                                                                                                                                                                                                               |                                                                        |                  |             |                 | -                        |                                     |                |              |
| Sustainable Development Factors:  2.1: Would the site be allocated today for employment development, Yes measured against present sustainability criteria (including public transport and freight access, environmental impacts and                                                                                                                                                                                                                                                                                                                                                                                                                                                                                                                                                                                                                                                                                                                                                                                                                                                                                                                                                                                                                                                                                                                                                                                                                                                                                                                                                                                                                                                                                                                                                                                                                                                                                                                                                                                                                                                                                            |                                                                        |                  |             | •               |                          |                                     | and business   | es from the  |
| 2.1: Would the site be allocated today for employment development, measured against present sustainability criteria (including public transport and freight access, environmental impacts and                                                                                                                                                                                                                                                                                                                                                                                                                                                                                                                                                                                                                                                                                                                                                                                                                                                                                                                                                                                                                                                                                                                                                                                                                                                                                                                                                                                                                                                                                                                                                                                                                                                                                                                                                                                                                                                                                                                                  |                                                                        |                  |             |                 |                          |                                     |                |              |
| measured against present sustainability criteria (including public transport and freight access, environmental impacts and                                                                                                                                                                                                                                                                                                                                                                                                                                                                                                                                                                                                                                                                                                                                                                                                                                                                                                                                                                                                                                                                                                                                                                                                                                                                                                                                                                                                                                                                                                                                                                                                                                                                                                                                                                                                                                                                                                                                                                                                     |                                                                        |                  |             |                 |                          |                                     |                |              |
| transport and freight access, environmental impacts and                                                                                                                                                                                                                                                                                                                                                                                                                                                                                                                                                                                                                                                                                                                                                                                                                                                                                                                                                                                                                                                                                                                                                                                                                                                                                                                                                                                                                                                                                                                                                                                                                                                                                                                                                                                                                                                                                                                                                                                                                                                                        |                                                                        |                  |             |                 |                          |                                     |                |              |
|                                                                                                                                                                                                                                                                                                                                                                                                                                                                                                                                                                                                                                                                                                                                                                                                                                                                                                                                                                                                                                                                                                                                                                                                                                                                                                                                                                                                                                                                                                                                                                                                                                                                                                                                                                                                                                                                                                                                                                                                                                                                                                                                |                                                                        |                  |             |                 |                          |                                     |                |              |
|                                                                                                                                                                                                                                                                                                                                                                                                                                                                                                                                                                                                                                                                                                                                                                                                                                                                                                                                                                                                                                                                                                                                                                                                                                                                                                                                                                                                                                                                                                                                                                                                                                                                                                                                                                                                                                                                                                                                                                                                                                                                                                                                | -                                                                      | _                |             |                 | paoto ana                |                                     |                |              |