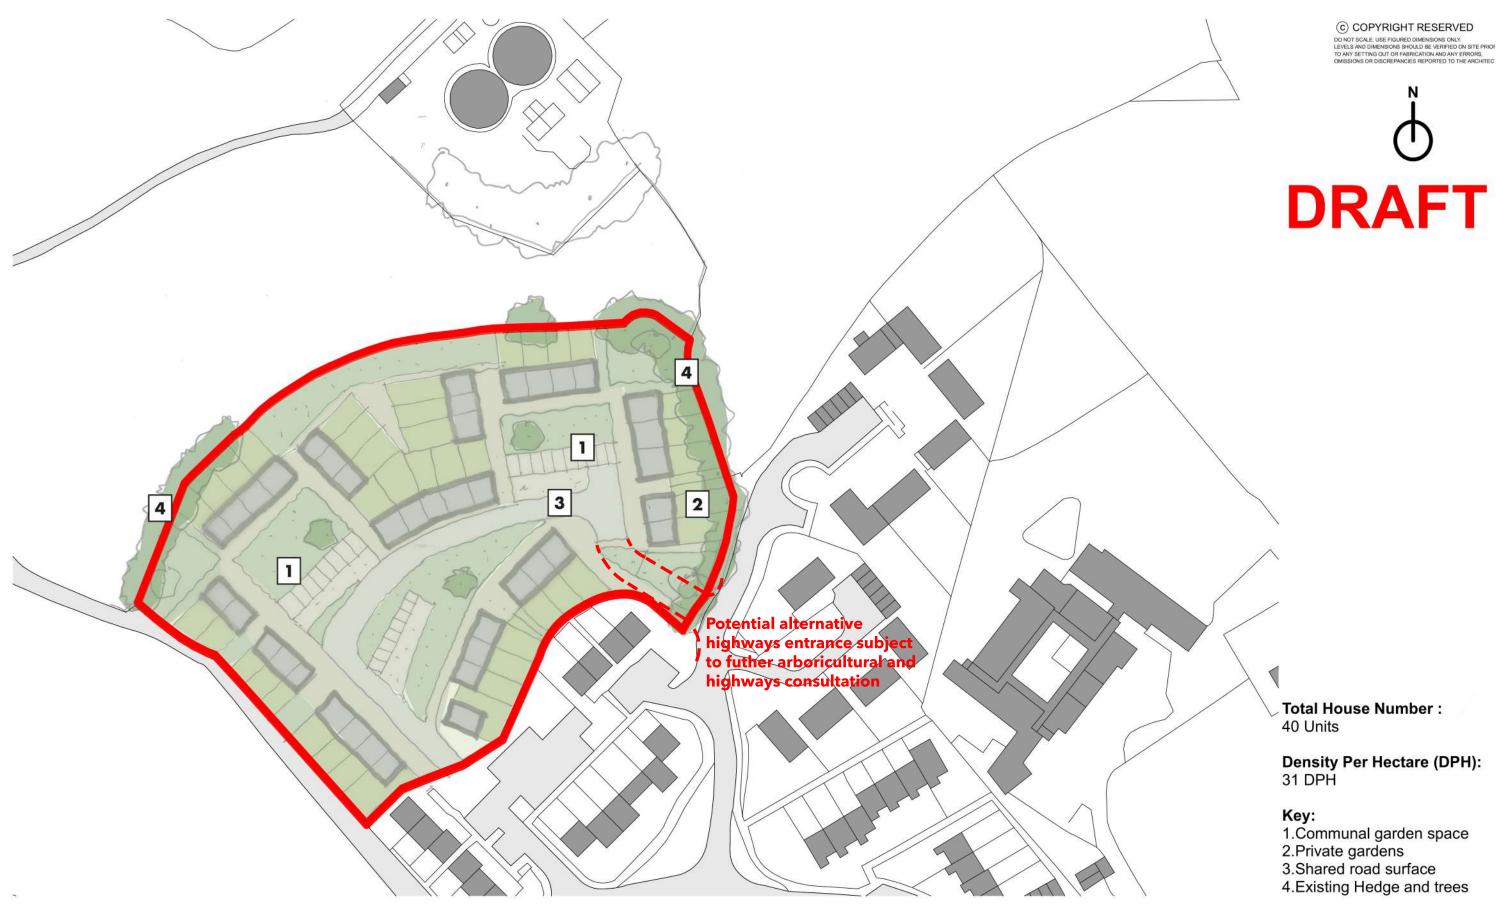

DISCOVERY HOUSE DART MARINE PARK, TOTNES, DEVON, TQ9 5AL T:01803 867377

www.akirbyarchitects.com E:andrew.kirby@akirbyarchitects.com

JOB Land at Lamb Park, Chagford DRAWING TITLE Draft Local Plan - Land Lamb Park

|               | JOD NO.            | Di                         | GINO.    | REV        |
|---------------|--------------------|----------------------------|----------|------------|
|               | JOB NO.            | DE                         | RG NO.   | REV        |
| Allocation at | DATE<br>20/10/2019 | SCALE<br>1:1000@ <b>A3</b> | BY<br>HD | CK'D<br>AK |