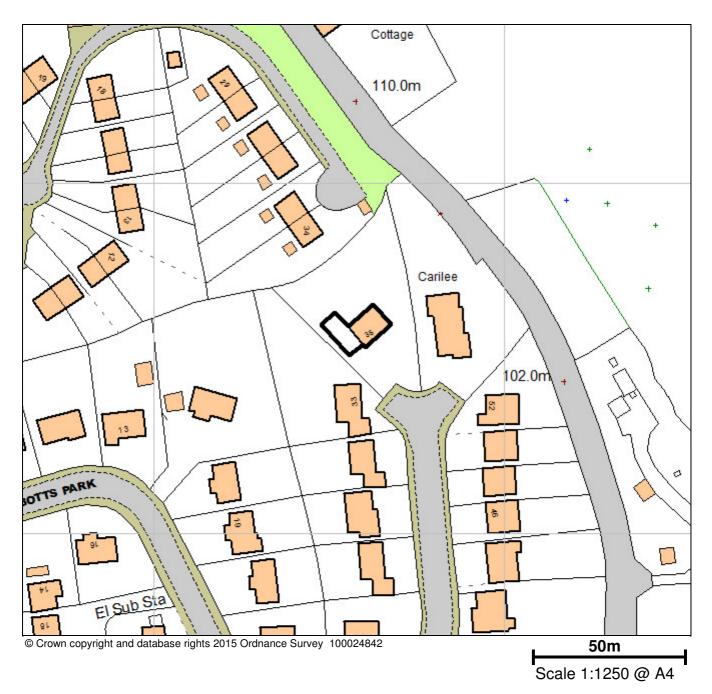

 2. Application No:
 0354/15
 District/Borough:South Hams District

 Application Type:
 Full Planning Permission - Householder
 Parish:
 Cornwood

 Grid Ref:
 SX606594
 Officer:
 Jo Burgess

- Proposal: Replacement of both juliet balconies and replacement cladding
- Location: 35 Abbotts Park, Cornwood

# Introduction

35 Abbotts Park Road is a modern detached house at end of cul de sac of similar houses within Cornwood.

It is proposed to replace the Juliet balconies and replace the cladding on the front elevation.