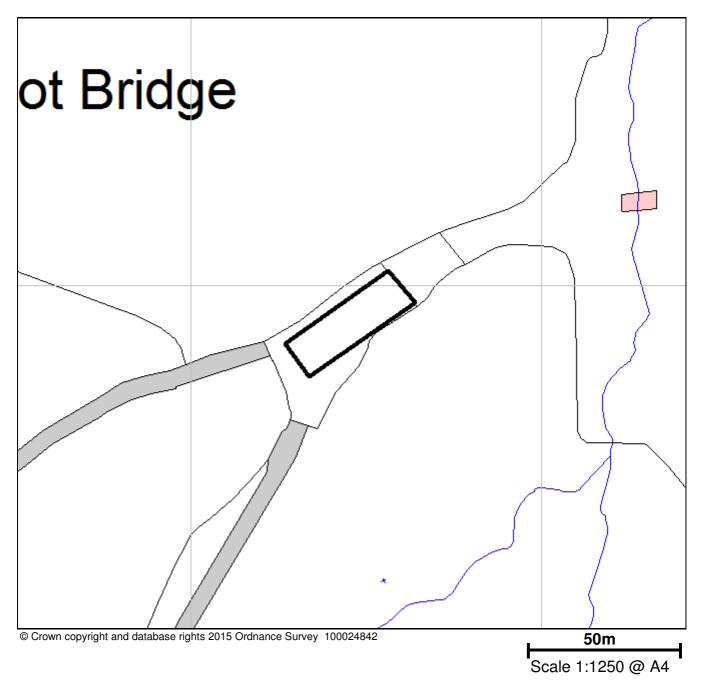

1. Application No: 0338/15 District/Borough: West Devon Borough Application Type: Full Planning Permission Parish: Sheepstor Grid Ref: SX572679 Officer: **Jo Burgess** Proposal: Erection of feed building (460qm) over existing concrete feed area Location: land part of Tor Royal Farm, **Princetown** Applicant: **Mr D Colton** 

# Introduction

This application relates to an existing concrete yard enclosed by existing stone walls, on land forming part of Tor Royal Farm, but located south-east of Sheepstor and Yellowmead Down.

It is proposed to erect a building to cover the concrete yard to form a covered feed yard. This is to enable cattle to be fed under cover throughout the year and reduce any chances of pollution of neighbouring water courses.

# INTRODUCTION

It is proposed to build a new agricultural building on land near Yellowmead, Sheepstor. The land was previously part of Yellowmead Farm and part of it has been a hardstanding used as a feed area for at least 16 years. The boundaries are formed by stone faced banks and walls which are in a poor state of repair. There are three access gates to the land - one from the end of the highway below Sheepstor which continues as a drift lane or droveway to the site, one directly onto common land on Yellowmead Down and one to a track which leads to Yellowmead Farm.

# THE PROPOSAL

It is proposed to erect a monopitch structure some 36 metres long, 12 metres wide and 5.3

metres high at its maximum to cover the existing hardstanding. The building would be open on the west elevation and one third of the east elevation would be open. All the dung produced by the cows while feeding will be stored in the building and spread on the land when the weather conditions allow in accordance with current regulations.